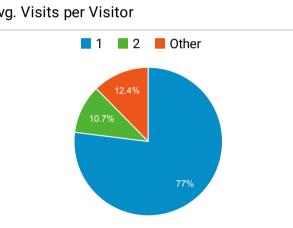

# May 1, 2022 - May 31, 2022

Single Site - DHS.gov 3.13% Sessions

| Visits to DHS.gov                                         |      | Top External Searches (Google - as reported)                                                                               |          | New vs. Returne   |
|-----------------------------------------------------------|------|----------------------------------------------------------------------------------------------------------------------------|----------|-------------------|
| Single Site - DHS.gov<br><b>2,444,244</b>                 | ~~~~ | Page Title                                                                                                                 | Sessions | New Vi            |
| % of Total: <b>3.13% (78,193,961)</b>                     |      | Home   Homeland Security                                                                                                   | 74,597   |                   |
|                                                           |      | REAL ID   Homeland Security                                                                                                | 55,326   |                   |
| Total Internal Searches<br>Single Site - DHS.gov          |      | Fact Sheet: Guidance for Travelers to Enter the U.S.<br>at Land Ports of Entry and Ferry Terminals   Homela<br>nd Security | 53,707   |                   |
| <b>8</b><br>% of Total: <b>0.00% (1,207,234)</b>          |      | Blue Campaign Newsletters   Homeland Security                                                                              | 32,334   |                   |
|                                                           |      | Apply for a U.S. Passport   Homeland Security                                                                              | 31,794   |                   |
| Total External Searches (Google)                          |      | Frequently Asked Questions: Guidance for Traveler s to Enter the U.S.   Homeland Security                                  | 30,995   |                   |
| Single Site - DHS.gov                                     |      | DHS Extends COVID-19 Vaccination Requirements f                                                                            |          | Avg. Visits per V |
| <b>1,032,606</b><br>% of Total: <b>1.32% (78,193,961)</b> |      | or Non-U.S. Travelers Entering the United States via<br>Land Ports of Entry and Ferry Terminals   Homeland<br>Security     | 30,166   |                   |
|                                                           |      | Check Wait Times   Homeland Security                                                                                       | 25,465   |                   |
|                                                           |      | Uniting for Ukraine   Homeland Security                                                                                    | 22,591   | 1                 |