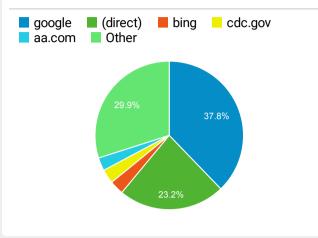

| REAL ID FAQs   Homeland Security                                                                                           | 54,109    | 80.22%         |
| Homeland Security Careers   Homeland Security                                                                              | 50,413    | 19.43%         |

## Visits by Social Network

-----

| -                 |          |
|-------------------|----------|
| Social Network    | Sessions |
| Facebook          | 19,001   |
| Twitter           | 6,765    |
| LinkedIn          | 4,550    |
| reddit            | 3,052    |
| Instagram         | 2,374    |
| YouTube           | 1,371    |
| Quora             | 259      |
| Instagram Stories | 152      |
| Naver             | 122      |
|                   | 05       |

## Visits by Source



#### New vs. Returned Visitors



95 TripAdvisor

© 2022 Google

Analytics 360 Government-Wide Account Property 1 DHS Agency Profile

# **DHS.gov Search Performance Metrics**

# May 1, 2022 - May 31, 2022

Single Site - DHS.gov 3.13% Sessions

| Visits to DHS.gov                                         |      | Top External Searches (Google - as reported)                                                                               |          | New vs. Returne   |
|-----------------------------------------------------------|------|----------------------------------------------------------------------------------------------------------------------------|----------|-------------------|
| Single Site - DHS.gov<br><b>2,444,244</b>                 | ~~~~ | Page Title