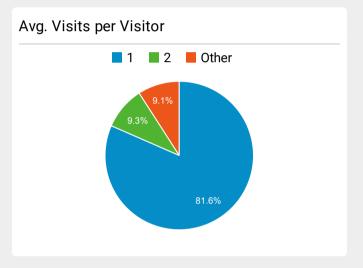

omeland Security                                                                              | 41,791   |
| Check Wait Times   Homeland Security                                                                                       | 37,638   |
| REAL ID FAQs   Homeland Security                                                                                           | 33,950   |
| Secretary Mayorkas Extends and Redesignates Te<br>mporary Protected Status for Haiti for 18 Months   H<br>omeland Security | 31,422   |
| Visa Waiver Program Requirements   Homeland Sec<br>urity                                                                   | 24,740   |
| Enhanced Drivers Licenses: What Are They?   Home<br>land Security                                                          | 22,845   |





## **DHS.gov Customer Satisfaction Survey**

Time Period: 12/1/2022- 12/31/2022

| How would you rate your overall experience today?