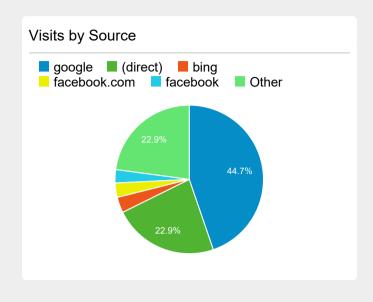

86.80%         |
| How to Report Suspicious Activity   Homeland Securi ty                                                                     | 83,277    | 91.43%         |
| Secretary Mayorkas Extends and Redesignates<br>Tem porary Protected Status for Haiti for 18 Months<br>  Ho meland Security | 74,987    | 84.23%         |
| Check Wait Times   Homeland Security                                                                                       | 72,967    | 55.62%         |
| Are You REAL ID Ready?   Homeland Security                                                                                 | 71,357    | 76.83%         |
| Visa Waiver Program Requirements   Homeland Sec urity                                                                      | 67,636    | 77.44%         |







# Dec 1, 2022 - Dec 31, 2022





| Visits to DHS.gov                                                                            |            |
|----------------------------------------------------------------------------------------------|------------|
| Single Site - DHS.gov<br><b>2,359,036</b><br>% of Total: <b>3.37</b> % ( <b>70,057,583</b> ) |            |
| Total Internal Searches                                                                      |            |
| Single Site - DHS.gov<br><b>55,287</b><br>% of Total: 4.69% (1,178,050)                      | <i>~~~</i> |
|                                                                                              |            |
| Total External Searches (Google)                                                             |