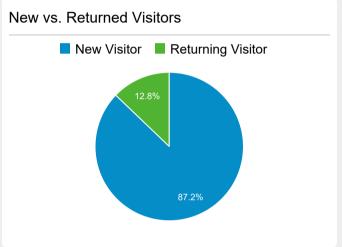

.80%         |
| How to Report Suspicious Activity   Homeland Securi ty                                                                     | 83,277    | 91.43%         |
| Secretary Mayorkas Extends and Redesignates<br>Tem porary Protected Status for Haiti for 18 Months<br>  Ho meland Security | 74,987    | 84.23%         |
| Check Wait Times   Homeland Security                                                                                       | 72,967    | 55.62%         |
| Are You REAL ID Ready?   Homeland Security                                                                                 | 71,357    | 76.83%         |
| Visa Waiver Program Requirements   Homeland Sec urity                                                                      | 67,636    | 77.44%         |







# Dec 1, 2022 - Dec 31, 2022





| Visits to DHS.gov                                                                            |            |
|----------------------------------------------------------------------------------------------|------------|
| Single Site - DHS.gov<br><b>2,359,036</b><br>% of Total: <b>3.37</b> % ( <b>70,057,583</b> ) |            |
| Total Internal Searches                                                                      |            |
| Single Site - DHS.gov<br><b>55,287</b><br>% of Total: 4.69% (1,178,050)                      | <i>~~~</i> |
|                                                                                              |            |
| Total External Searches (Google)                                                             |