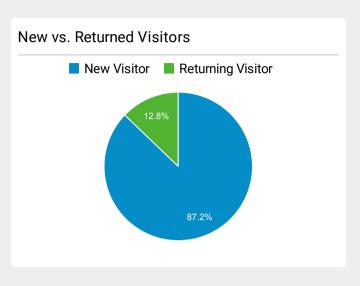

Homeland Security                                                                              | 41,791   |
| Check Wait Times   Homeland Security                                                                                       | 37,638   |
| REAL ID FAQs   Homeland Security                                                                                           | 33,950   |
| Secretary Mayorkas Extends and Redesignates Te<br>mporary Protected Status for Haiti for 18 Months   H<br>omeland Security | 31,422   |
| Visa Waiver Program Requirements   Homeland Sec<br>urity                                                                   | 24,740   |
| Enhanced Drivers Licenses: What Are They?   Home<br>land Security                                                          | 22,845   |





## **DHS.gov Customer Satisfaction Survey**

Time Period: 12/1/2022- 12/31/2022

| How would you rate your overall experience today?