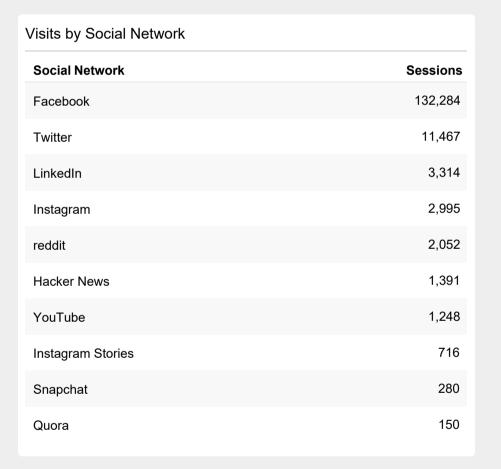

| 86.80%         |
| How to Report Suspicious Activity   Homeland Securi ty                                                                     | 83,277    | 91.43%         |
| Secretary Mayorkas Extends and Redesignates<br>Tem porary Protected Status for Haiti for 18 Months<br>  Ho meland Security | 74,987    | 84.23%         |
| Check Wait Times   Homeland Security                                                                                       | 72,967    | 55.62%         |
| Are You REAL ID Ready?   Homeland Security                                                                                 | 71,357    | 76.83%         |
| Visa Waiver Program Requirements   Homeland Sec urity                                                                      | 67,636    | 77.44%         |







# Dec 1, 2022 - Dec 31, 2022





| Visits to DHS.gov                                                                            |            |
|----------------------------------------------------------------------------------------------|------------|
| Single Site - DHS.gov<br><b>2,359,036</b><br>% of Total: <b>3.37</b> % ( <b>70,057,583</b> ) |            |
| Total Internal Searches                                                                      |            |
| Single Site - DHS.gov<br><b>55,287</b><br>% of Total: 4.69% (1,178,050)                      | <i>~~~</i> |
|                                                                                              |            |
| Total External Searches (Google)                                                             |