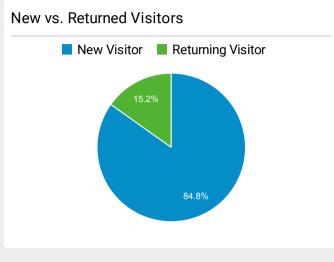

| 30,281   |
| Visa Waiver Program Requirements   Homeland Sec<br>urity                                                                                                          | 28,898   |
| Enhanced Drivers Licenses: What Are They?   Home<br>land Security                                                                                                 | 28,497   |
| DHS Continues to Prepare for End of Title 42; Annou<br>nces New Border Enforcement Measures and Additi<br>onal Safe and Orderly Processes   Homeland Securi<br>ty | 25,511   |
| What Is Human Trafficking?   Homeland Security                                                                                                                    | 21,339   |





# DHS.gov Customer Satisfaction Survey

Time Period: 1/1/2023- 1/31/2023

69.34

### **Overall Customer Satisfaction Score**

|