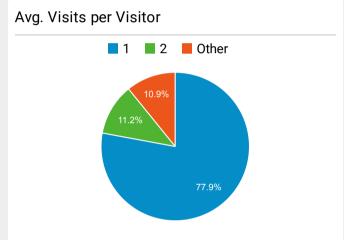

| 30,281   |
| Visa Waiver Program Requirements   Homeland Sec<br>urity                                                                                                          | 28,898   |
| Enhanced Drivers Licenses: What Are They?   Home<br>land Security                                                                                                 | 28,497   |
| DHS Continues to Prepare for End of Title 42; Annou<br>nces New Border Enforcement Measures and Additi<br>onal Safe and Orderly Processes   Homeland Securi<br>ty | 25,511   |
| What Is Human Trafficking?   Homeland Security                                                                                                                    | 21,339   |





# DHS.gov Customer Satisfaction Survey

Time Period: 1/1/2023- 1/31/2023

69.34

### **Overall Customer Satisfaction Score**

|