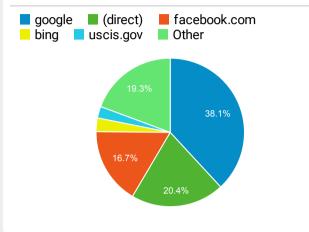

75.88%         |

# Avg. Pages / Visit Single Site - DHS.gov **1.66** Avg for View: 2.30 (-27.88%) Avg. Time on Page Single Site - DHS.gov **00:01:46** Avg for View: 00:02:06 (-15.75%) Bounce Rate Single Site - DHS.gov **68.60%** Avg for View: 49.16% (39.55%)

| Visits by Social Network |          |  |
|--------------------------|----------|--|
| Social Network           | Sessions |  |
| Facebook                 | 22,345   |  |
| Twitter                  | 8,647    |  |
| LinkedIn                 | 6,047    |  |
| Instagram                | 1,774    |  |
| YouTube                  | 919      |  |
| reddit                   | 569      |  |
| TripAdvisor              | 239      |  |
| Instagram Stories        | 184      |  |
|                          |          |  |

## Visits by Source



### New vs. Returned Visitors



Naver

Quora

102

137

© 2023 Google

 $\sim$ 

# **DHS.gov Search Performance Metrics**

Single Site - DHS.gov 3.01% Sessions

| Visits to DHS.gov                                                                   |      |
|-------------------------------------------------------------------------------------|------|
| Single Site - DHS.gov<br><b>2,798,896</b><br>% of Total: <b>3.01% (93,118,886)</b>  | ~~~~ |
| Total Internal Searches<br>Single Site - DHS.gov<br><b>74,646</b>                   | ~~~~ |
| % of Total: 4.02% (1,859,111)<br>Total External Searches (Google)                   |      |
| Single Site - DHS.gov<br><b>1,146,744</b><br>% of Total: <b>1.23</b> % (93,118,886) | ~~~~ |

| Top External Searches (Google - as reported)