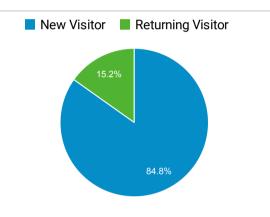

Visit Single Site - DHS.gov **1.66** Avg for View: 2.30 (-27.88%) Avg. Time on Page Single Site - DHS.gov **00:01:46** Avg for View: 00:02:06 (-15.75%) Bounce Rate Single Site - DHS.gov **68.60%** Avg for View: 49.16% (39.55%)

| Visits by Social Network |          |  |
|--------------------------|----------|--|
| Social Network           | Sessions |  |
| Facebook                 | 22,345   |  |
| Twitter                  | 8,647    |  |
| LinkedIn                 | 6,047    |  |
| Instagram                | 1,774    |  |
| YouTube                  | 919      |  |
| reddit                   | 569      |  |
| TripAdvisor              | 239      |  |
| Instagram Stories        | 184      |  |
|                          |          |  |

## Visits by Source



### New vs. Returned Visitors



Naver

Quora

102

137

© 2023 Google

 $\sim$ 

# **DHS.gov Search Performance Metrics**

Single Site - DHS.gov 3.01% Sessions

| Visits to DHS.gov                                                                   |      |
|-------------------------------------------------------------------------------------|------|
| Single Site - DHS.gov<br><b>2,798,896</b><br>% of Total: <b>3.01% (93,118,886)</b>  | ~~~~ |
| Total Internal Searches<br>Single Site - DHS.gov<br><b>74,646</b>                   | ~~~~ |
| % of Total: 4.02% (1,859,111)<br>Total External Searches (Google)                   |      |
| Single Site - DHS.gov<br><b>1,146,744</b><br>% of Total: <b>1.23</b> % (93,118,886) | ~~~~ |

| Top External Searches (Google - as reported)