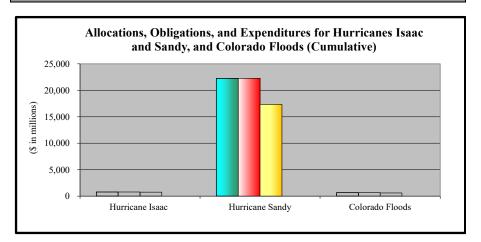

|                                | Cumulative<br>Obligations<br>Through FY 2023 | October | November | December | January | February | March  | April     | May       | June      | July      | August      | September | FY 2024 Total |
|--------------------------------|----------------------------------------------|---------|----------|----------|---------|----------|--------|-----------|-----------|-----------|-----------|-------------|-----------|---------------|
| Event/DR<br>Katrina Rita Wilma |                                              | Actual  | Actual   | Actual   | Actual  | Actual   | Actual | Estimated | Estimated | Estimated | Estimated | Estimated   | Estimated |               |
| 1602-FL                        | (233) \$                                     | - S     | - S      | - \$     | - \$    | - \$     | -      | -         | -         | -         | -         | -           | -         | -             |
| 1603-LA                        | (32,991)                                     | (3)     | (4)      | (4)      | (10)    | (3)      | (8)    | (3)       | (3)       | (18)      | -         | (8)         | (45)      |               |
| 1604-MS                        | (10,110)                                     | - "     | - ` ′    | - ` ′    | -       | -        | - "    | -         | -         | (2)       | -         | -           | (2)       |               |
| 1605-AL                        | (1,039)                                      | -       | -        | -        | -       | -        | -      | -         | -         | -         | -         | -           | -         | -             |
| 1606-TX                        | (1,877)                                      | -       | -        | -        | -       | -        | -      | -         | -         | -         | -         | -           |           |               |
| 1607-LA                        | (1,922)                                      | -       | -        | -        | -       | -        | -      | -         | -         | -         | -         | - (2)       | (3)       |               |
| 1609-FL                        | (2,566)<br>(50,738)                          | (3)     | (4)      | (4)      | (10)    | (3)      | - (8)  | (3)       | (3)       | (20)      | -         | (2)<br>(10) | (50)      | (2)<br>(118)  |
|                                | (50,758)                                     | (3)     | (4)      | (4)      | (10)    | (3)      | (6)    | (3)       | (3)       | (20)      | -         | (10)        | (30)      | (110)         |
| Gustav                         |                                              |         |          |          |         |          |        |           |           |           |           |             |           |               |
| 1786-LA                        | (1,690)                                      | (1)     | -        | -        | -       | -        | -      | -         | (1)       | -         | -         | -           | (3)       |               |
| 1789-AL<br>1793-AR             | (10)<br>(6)                                  | -       | -        | -        | -       | -        | -      | -         | -         | -         | -         | -           | -         | -             |
| 1794-MS                        | (40)                                         | -       |          | -        | -       | -        |        |           |           | -         | -         | -           | _         | -             |
| 1806-FL                        | (6)                                          | _       | _        | -        | _       | -        | -      | _         | -         | _         | -         | _           | _         | _             |
|                                | (1,752)                                      | (1)     | -        | -        | -       | -        | -      | -         | (1)       | -         | -         | -           | (3)       | (5)           |
|                                |                                              |         |          |          |         |          |        |           |           |           |           |             |           |               |
| Ike<br>1791-TX                 | (4,367)                                      | (1)     | (1)      |          |         |          | -      | (4)       |           |           |           |             |           | (6)           |
| 1791-1X<br>1792-LA             | (370)                                        | (1)     | (1)      |          |         | -        | (1)    | (4)       |           |           |           |             |           | (1)           |
| 1797-AL                        | (8)                                          |         | -        | -        | -       | -        | - (1)  | _         | -         | -         | -         | -           |           | - (1)         |
| 1802-KY                        | (24)                                         | -       | -        | -        | -       | -        | -      | -         | -         | -         | -         | -           | -         | _             |
| 1804-AR                        | (3)                                          | -       | -        | -        | -       | -        | -      | -         | -         | -         | -         | -           | -         | -             |
| 1805-OH                        | (56)                                         | -       | -        | -        | -       | -        | -      | -         | -         | -         | -         | -           | -         | -             |
|                                | (4,828)                                      | (1)     | (1)      | -        | -       | -        | (1)    | (4)       | -         | -         | -         | -           | -         | (7)           |
| TN Floods                      |                                              |         |          |          |         |          |        |           |           |           |           |             |           |               |
| 1909-TN                        | (559)                                        | -       | -        | (3)      | -       | -        | -      | -         | -         | -         | -         | -           | (1)       | (4)           |
|                                | (559)                                        | -       | -        | (3)      | -       | -        | -      | -         | -         | -         | -         | -           | (1        | (4)           |
|                                |                                              |         |          |          |         |          |        |           |           |           |           |             |           |               |
| Irene<br>4017-PR               | (138)                                        | -       | _        | _        | _       | -        | -      | _         | _         | _         | _         | _           | _         | -             |
| 4019-NC                        | (189)                                        | _       | _        | _        | _       | _        | _      | _         | -         | _         | -         | _           | _         | _             |
| 4020-NY                        | (898)                                        | -       | -        | -        | -       | -        | -      | -         | -         | -         | -         | -           | -         | _             |
| 4021-NJ                        | (400)                                        | -       | -        | -        | -       | -        | -      | -         | -         | -         | -         | -           | -         | -             |
| 4022-VT                        | (335)                                        | -       | -        | -        | -       | -        |        | -         | -         | -         | -         | -           | -         | -             |
| 4023-CT<br>4024-VA             | (75)<br>(73)                                 | -       | -        | -        | -       | -        | (1)    | -         | -         | -         | -         | -           | -         | (1)           |
| 4025-PA                        | (99)                                         |         |          |          |         |          |        | -         |           | -         |           | -           | -         | -             |
| 4026-NH                        | (27)                                         | -       | -        | -        | -       | -        | -      | -         | -         | -         | -         | -           | -         | _             |
| 4027-RI                        | (11)                                         | -       | -        | -        | -       | -        | -      | -         | -         | -         | -         | -           | -         | -             |
| 4028-MA                        | (53)                                         | -       | -        | (1)      | -       | -        | -      | -         | -         | -         | -         | -           | -         | (1)           |
| 4032-ME<br>4034-MD             | (3)                                          | -       | -        | -        | -       | -        | -      | -         | -         | -         | -         | -           | -         | -             |
| 4034-MD<br>4036-DC             | (25)<br>(4)                                  | -<br>-  | -        | -        | -       | -        | -      | -         | -         | -         | -         | -           | -         | -             |
| 4037-DE                        | (3)                                          |         |          |          |         |          |        | -         |           | _         |           |             |           | -             |
|                                | (2,333)                                      | -       | -        | (1)      | -       | -        | (1)    | -         | -         | -         | -         | -           | -         | (2)           |
|                                |                                              |         |          |          |         |          |        |           |           |           |           |             |           |               |
| Lee<br>4030-PA                 | (275)                                        |         |          |          |         |          |        |           |           |           |           |             |           |               |
| 4030-PA<br>4031-NY             | (375)<br>(442)                               | 1       |          |          |         |          | -      |           |           |           |           |             |           | -             |
| 4038-MD                        | (15)                                         |         |          |          |         |          | 1      | -         |           |           |           | -           |           | -             |
| 4039-NJ                        | (6)                                          | -       | -        | -        | -       | -        | -      | -         | -         | -         | -         | -           | _         | -             |
| 4041-LA                        | (7)                                          | -       | -        | -        | -       | -        | -      | -         | -         | -         | -         | -           | -         | -             |
| 4045-VA                        | (7)                                          | -       | -        | -        | -       | -        | -      | -         | -         | -         | -         | -           | -         | -             |
|                                | (852)                                        | -       | -        | -        | -       | -        | -      | -         | -         | -         | -         | -           | -         | -             |
| Isaac                          |                                              |         |          |          |         |          |        |           |           |           |           |             |           |               |
| 4080-LA                        | (672)                                        | -       | -        | -        | -       | -        | -      | -         | -         | -         | (3)       | -           | -         | (3)           |
| 4081-MS                        | (90)                                         | -       | -        | -        | -       | -        | -      | -         | -         | -         | - '       | -           | -         | -`´           |
| 4082-AL                        | (10)                                         | -       | -        | -        | -       | -        | -      | -         | -         | -         | -         | -           | -         | -             |
| 4084-FL                        | (29)                                         | -       | -        | -        | -       | -        | -      | -         | -         | -         | -         | -           | -         | -             |
|                                | (801)                                        | -       | -        | -        | -       | -        | -      | -         | -         | -         | (3)       | -           | -         | (3)           |