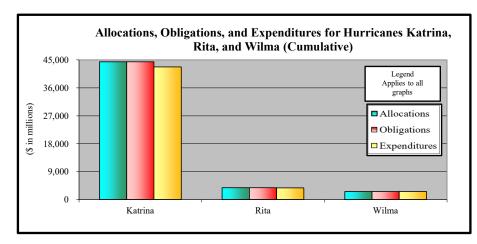

|                                | Cumulative<br>Obligations<br>Through FY 2023 | October | November | December | January | February | March  | April     | May       | June      | July      | August      | September | FY 2024 Total |
|--------------------------------|----------------------------------------------|---------|----------|----------|---------|----------|--------|-----------|-----------|-----------|-----------|-------------|-----------|---------------|
| Event/DR<br>Katrina Rita Wilma |                                              | Actual  | Actual   | Actual   | Actual  | Actual   | Actual | Estimated | Estimated | Estimated | Estimated | Estimated   | Estimated |               |
| 1602-FL                        | (233) \$                                     | - S     | - S      | - \$     | - \$    | - \$     | -      | -         | -         | -         | -         | -           | -         | -             |
| 1603-LA                        | (32,991)                                     | (3)     | (4)      | (4)      | (10)    | (3)      | (8)    | (3)       | (3)       | (18)      | -         | (8)         | (45)      |               |
| 1604-MS                        | (10,110)                                     | - "     | - ` ′    | - ` ′    | -       | -        | - "    | -         | -         | (2)       | -         | -           | (2)       |               |
| 1605-AL                        | (1,039)                                      | -       | -        | -        | -       | -        | -      | -         | -         | -         | -         | -           | -         | -             |
| 1606-TX                        | (1,877)                                      | -       | -        | -        | -       | -        | -      | -         | -         | -         | -         | -           |           |               |
| 1607-LA                        | (1,922)                                      | -       | -        | -        | -       | -        | -      | -         | -         | -         | -         | - (2)       | (3)       |               |
| 1609-FL                        | (2,566)<br>(50,738)                          | (3)     | (4)      | (4)      | (10)    | (3)      | - (8)  | (3)       | (3)       | (20)      | -         | (2)<br>(10) | (50)      | (2)<br>(118)  |
|                                | (50,758)                                     | (3)     | (4)      | (4)      | (10)    | (3)      | (6)    | (3)       | (3)       | (20)      | -         | (10)        | (30)      | (110)         |
| Gustav                         |                                              |         |          |          |         |          |        |           |           |           |           |             |           |               |
| 1786-LA                        | (1,690)                                      | (1)     | -        | -        | -       | -        | -      | -         | (1)       | -         | -         | -           | (3)       |               |
| 1789-AL<br>1793-AR             | (10)<br>(6)                                  | -       | -        | -        | -       | -        | -      | -         | -         | -         | -         | -           | -         | -             |
| 1794-MS                        | (40)                                         | -       |          | -        | -       | -        |        |           |           | -         | -         | -           | _         | -             |
| 1806-FL                        | (6)                                          | _       | _        | -        | _       | -        | -      | _         | -         | _         | -         | _           | _         | _             |
|                                | (1,752)                                      | (1)     | -        | -        | -       | -        | -      | -         | (1)       | -         | -         | -           | (3)       | (5)           |
|                                |                                              |         |          |          |         |          |        |           |           |           |           |             |           |               |
| Ike<br>1791-TX                 | (4,367)                                      | (1)     | (1)      |          |         |          | -      | (4)       |           |           |           |             |           | (6)           |
| 1791-1X<br>1792-LA             | (370)                                        | (1)     | (1)      |          |         | -        | (1)    | (4)       |           |           |           |             |           | (1)           |
| 1797-AL                        | (8)                                          |         | -        | -        | -       | -        | - (1)  | _         | -         | -         | -         | -           |           | - (1)         |
| 1802-KY                        | (24)                                         | -       | -        | -        | -       | -        | -      | -         | -         | -         | -         | -           | -         | _             |
| 1804-AR                        | (3)                                          | -       | -        | -        | -       | -        | -      | -         | -         | -         | -         | -           | -         | -             |
| 1805-OH                        | (56)                                         | -       | -        | -        | -       | -        | -      | -         | -         | -         | -         | -           | -         | -             |
|                                | (4,828)                                      | (1)     | (1)      | -        | -       | -        | (1)    | (4)       | -         | -         | -         | -           | -         | (7)           |
| TN Floods                      |                                              |         |          |          |         |          |        |           |           |           |           |             |           |               |
| 1909-TN                        | (559)                                        | -       | -        | (3)      | -       | -        | -      | -         | -         | -         | -         | -           | (1)       | (4)           |
|                                | (559)                                        | -       | -        | (3)      | -       | -        | -      | -         | -         | -         | -         | -           | (1        | (4)           |
|                                |                                              |         |          |          |         |          |        |           |           |           |           |             |           |               |
| Irene<br>4017-PR               | (138)                                        | -       | _        | _        | _       | -        | -      | _         | _         | _         | _         | _           | _         | -             |
| 4019-NC                        | (189)                                        | _       | _        | _        | _       | _        | _      | _         | -         | _         | -         | _           | _         | _             |
| 4020-NY                        | (898)                                        | -       | -        | -        | -       | -        | -      | -         | -         | -         | -         | -           | -         | _             |
| 4021-NJ                        | (400)                                        | -       | -        | -        | -       | -        | -      | -         | -         | -         | -         | -           | -         | -             |
| 4022-VT                        | (335)                                        | -       | -        | -        | -       | -        |        | -         | -         | -         | -         | -           | -         | -             |
| 4023-CT<br>4024-VA             | (75)<br>(73)                                 | -       | -        | -        | -       | -        | (1)    | -         | -         | -         | -         | -           | -         | (1)           |
| 4025-PA                        | (99)                                         |         |          |          |         |          |        | -         |           | -         |           | -           | -         | -             |
| 4026-NH                        | (27)                                         | -       | -        | -        | -       | -        | -      | -         | -         | -         | -         | -           | -         | _             |
| 4027-RI                        | (11)                                         | -       | -        | -        | -       | -        | -      | -         | -         | -         | -         | -           | -         | -             |
| 4028-MA                        | (53)                                         | -       | -        | (1)      | -       | -        | -      | -         | -         | -         | -         | -           | -         | (1)           |
| 4032-ME<br>4034-MD             | (3)                                          | -       | -        | -        | -       | -        | -      | -         | -         | -         | -         | -           | -         | -             |
| 4034-MD<br>4036-DC             | (25)<br>(4)                                  | -<br>-  | -        | -        | -       | -        | -      | -         | -         | -         | -         | -           | -         | -             |
| 4037-DE                        | (3)                                          |         |          |          |         |          |        | -         |           | _         |           |             |           | -             |
|                                | (2,333)                                      | -       | -        | (1)      | -       | -        | (1)    | -         | -         | -         | -         | -           | -         | (2)           |
|                                |                                              |         |          |          |         |          |        |           |           |           |           |             |           |               |
| Lee<br>4030-PA                 | (275)                                        |         |          |          |         |          |        |           |           |           |           |             |           |               |
| 4030-PA<br>4031-NY             | (375)<br>(442)                               | 1       |          |          |         |          | -      |           |           |           |           |             |           | -             |
| 4038-MD                        | (15)                                         |         |          |          |         |          | 1      | -         |           |           |           | -           |           | -             |
| 4039-NJ                        | (6)                                          | -       | -        | -        | -       | -        | -      | -         | -         | -         | -         | -           | _         | -             |
| 4041-LA                        | (7)                                          | -       | -        | -        | -       | -        | -      | -         | -         | -         | -         | -           | -         | -             |
| 4045-VA                        | (7)                                          | -       | -        | -        | -       | -        | -      | -         | -         | -         | -         | -           | -         | -             |
|                                | (852)                                        | -       | -        | -        | -       | -        | -      | -         | -         | -         | -         | -           | -         | -             |
| Isaac                          |                                              |         |          |          |         |          |        |           |           |           |           |             |           |               |
| 4080-LA                        | (672)                                        | -       | -        | -        | -       | -        | -      | -         | -         | -         | (3)       | -           | -         | (3)           |
| 4081-MS                        | (90)                                         | -       | -        | -        | -       | -        | -      | -         | -         | -         | - '       | -           | -         | -`´           |
| 4082-AL                        | (10)                                         | -       | -        | -        | -       | -        | -      | -         | -         | -         | -         | -           | -         | -             |
| 4084-FL                        | (29)                                         | -       | -        | -        | -       | -        | -      | -         | -         | -         | -         | -           | -         | -             |
|                                | (801)                                        | -       | -        | -        | -       | -        | -      | -         | -         | -         | (3)       | -           | -         | (3)           |