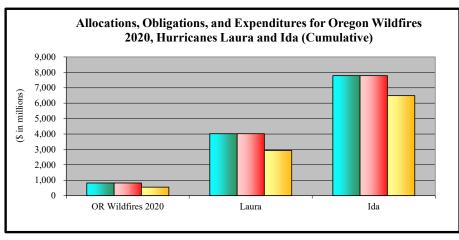

#### Disaster Relief Fund Monthly Obligations FY 2024 DRF Monthly Spend Plan (FY 2024) (\$ in millions) as of March 31, 2024

| COVID-19                                             | Oct-23       | <u>Nov-23</u> | Dec-23    | <u>Jan-24</u> | Feb-24    | <u>Mar-24</u> | <u>Apr-24</u> | <u>May-24</u> | <u>Jun-24</u> | <u>Jul-24</u> | Aug-24     | <u>Sep-24</u> | <u>Total</u> |
|------------------------------------------------------|--------------|---------------|-----------|---------------|-----------|---------------|---------------|---------------|---------------|---------------|------------|---------------|--------------|
| Initial FY 2024 Spend Plan Estimates                 | (1,567)      | (1,623)       | (1,630)   | (2,249)       | (1,910)   | (2,675)       | (2,130)       | (1,708)       | (1,769)       | (3,201)       | (2,421)    | (3,943)       | (26,826)     |
| Monthly Actual/Estimated Obligations                 | (3,230)      | (1,281)       | (1,251)   | (1,713)       | (1,244)   | (957)         | (896)         | (1,527)       | (2,172)       | (3,060)       | (3,688)    | (3,242)       | (24,261)     |
| California Wildfires 2020                            |              |               |           |               |           |               |               |               |               |               |            |               |              |
| Initial FY 2024 Spend Plan Estimates                 | (3)          | (14)          | (8)       | (43)          | (12)      | -             | (5)           | -             | (3)           | (3)           | (1)        | (1)           | (93)         |
| Monthly Actual/Estimated Obligations                 | (3)          | (1)           | (1)       | -             | (1)       | (2)           | (7)           | (56)          | (10)          | (3)           | (1)        | -             | (85)         |
| Laura                                                |              |               |           |               |           |               |               |               |               |               |            |               |              |
| Initial FY 2024 Spend Plan Estimates                 | (90)         | (39)          | (55)      | (56)          | (55)      | (23)          | (28)          | (45)          | (26)          | (23)          | (19)       | (16)          | (475)        |
| Monthly Actual/Estimated Obligations                 | (99)         | (47)          | (82)      | (27)          | (29)      | (72)          | (23)          | (109)         | (31)          | (34)          | (11)       | (17)          | (581)        |
| Oregon Wildfires 2020                                |              |               |           |               |           |               |               |               |               |               |            |               |              |
| Initial FY 2024 Spend Plan Estimates                 | (37)         | (85)          | (12)      | (4)           | (36)      | (38)          | (28)          | (3)           | (3)           | -             | (7)        | (1)           | (254)        |
| Monthly Actual/Estimated Obligations                 | (25)         | (2)           | (18)      | (1)           | (10)      | (28)          | (27)          | (44)          | (13)          | (4)           | (8)        | (36)          | (216)        |
| Ida                                                  |              |               |           |               |           |               |               |               |               |               |            |               |              |
| Initial FY 2024 Spend Plan Estimates                 | (252)        | (172)         | (149)     | (81)          | (113)     | (144)         | (53)          | (45)          | (66)          | (150)         | (51)       | (130)         | (1,406)      |
| Monthly Actual/Estimated Obligations                 | (224)        | (87)          | (76)      | (150)         | (81)      | (133)         | (64)          | (306)         | (231)         | (156)         | (61)       | (110)         | (1,679)      |
| Fiona                                                |              |               |           |               |           |               |               |               |               |               |            |               |              |
| Initial FY 2024 Spend Plan Estimates                 | (109)        | (94)          | (110)     | (21)          | (127)     | (7)           | (48)          | (63)          | (73)          | (65)          | (408)      | (57)          | (1,182)      |
| Monthly Actual/Estimated Obligations                 | (104)        | (64)          | (61)      | (48)          | (104)     | (73)          | (66)          | (209)         | (161)         | (96)          | (141)      | (62)          | (1,189)      |
| Ian                                                  |              |               |           |               |           |               | ,-a           |               |               |               | (          |               |              |
| Initial FY 2024 Spend Plan Estimates                 | (547)        | (180)         | (105)     | (89)          | (127)     | (91)          | (59)          | (136)         | (160)         | (107)         | (195)      | (212)         | (2,008)      |
| Monthly Actual/Estimated Obligations                 | (594)        | (191)         | (53)      | (96)          | (106)     | (43)          | (53)          | (118)         | (79)          | (83)          | (243)      | (166)         | (1,825)      |
| Hawaii Wildfires                                     |              |               |           |               |           |               |               |               |               |               |            |               |              |
| Initial FY 2024 Spend Plan Estimates                 | (448)        | (107)         | (39)      | (22)          | (15)      | (14)          | (14)          | (106)         | (13)          | (63)          | (13)       | (13)          | (867)        |
| Monthly Actual/Estimated Obligations                 | (97)         | (458)         | (42)      | (367)         | (310)     | (125)         | (18)          | (29)          | (110)         | (205)         | (19)       | (299)         | (2,079)      |
| Idalia                                               |              |               |           |               |           |               |               |               |               |               |            |               |              |
| Initial FY 2024 Spend Plan Estimates                 | (130)        | (47)          | (38)      | (37)          | (60)      | (48)          | (55)          | (44)          | (53)          | (63)          | (82)       | (104)         | (761)        |
| Monthly Actual/Estimated Obligations                 | (150)        | (59)          | (48)      | (15)          | 12        | (12)          | (7)           | (8)           | (12)          | (18)          | (92)       | (366)         | (775)        |
| Actual/Estimated Major Declaration Obligations       |              |               |           |               |           |               |               |               |               |               |            |               |              |
| Total DR Actual/Estimated Obligations                | (5,503)      | (3,431)       | (2,785)   | (3,669)       | (4,135)   | (2,426)       | (3,977)       | (4,641)       | (3,447)       | (5,103)       | (4,816)    | (5,264)       | (49,197)     |
| FY 2024 Actual/Estimated Recoveries                  |              |               |           |               |           |               |               |               |               |               |            |               |              |
| Monthly Recoveries                                   | 335          | 302           | 311       | 330           | 155       | 123           | 432           | 432           | 432           | 432           | 431        | 433           | 4,148        |
| Major Declaration Actuals/Estimated                  | 325          | 287           | 301       | 313           | 148       | 104           | 420           | 420           | 420           | 420           | 420        | 422           | 4,000        |
| Base Actuals/Estimated                               | 10           | 15            | 10        | 17            | 7         | 19            | 12            | 12            | 12            | 12            | 11         | 11            | 148          |
| DRF Available at End of Month (Including Recoveries) | \$ 33,848 \$ | 30,582 \$     | 28,060 \$ | 24,608 \$     | 20,257 \$ | 18,221 \$     | 14,609 \$     | 10,339 \$     | 7,266 \$      | 2,535 \$      | (1,921) \$ | (6,840)       |              |