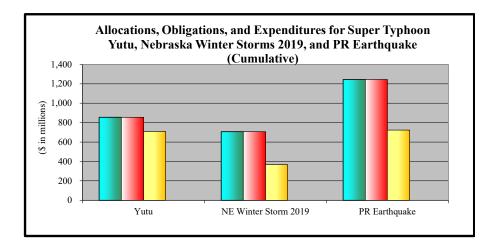

#### Disaster Relief Fund Monthly Obligations FY 2024 DRF Monthly Spend Plan (FY 2024) (\$ in millions) as of March 31, 2024

| Sandy                                                                      | Oct-23         | <u>Nov-23</u>  | Dec-23         | <u>Jan-24</u>  | <u>Feb-24</u>    | <u>Mar-24</u>    | <u>Apr-24</u>    | <u>May-24</u>    | <u>Jun-24</u>    | <u>Jul-24</u>    | <u>Aug-24</u>  | <u>Sep-24</u>  | <u>Total</u>        |
|----------------------------------------------------------------------------|----------------|----------------|----------------|----------------|------------------|------------------|------------------|------------------|------------------|------------------|----------------|----------------|---------------------|
| Initial FY 2024 Spend Plan Estimates Monthly Actual/Estimated Obligations  | (1)            | (32)<br>(5)    | (26)<br>(1)    | (87)           | (3)              | (4)<br>(81)      | (42)<br>(3)      | (21)<br>(4)      | (46)<br>(14)     | (3)<br>(106)     | (88)<br>(61)   | (79)<br>(113)  | (432)<br>(426)      |
| 2013 Colorado Flood                                                        | (3)            | (3)            | (1)            | (55)           | (2)              | (01)             | (3)              | (.)              | (1.)             | (100)            | (01)           | (113)          | (120)               |
| Initial FY 2024 Spend Plan Estimates  Monthly Actual/Estimated Obligations | (13)           | (1)            | -              | -              | (1)              | -                | (1)<br>(2)       | -                | (1)              | -                | -              | -              | (1)<br>(18)         |
| WV Floods 4273                                                             | Ì              | , i            |                |                |                  |                  |                  |                  |                  |                  |                |                |                     |
| Initial FY 2024 Spend Plan Estimates Monthly Actual/Estimated Obligations  | -              | (2)<br>(2)     | (2)<br>(13)    | (3)            | (2)              | (1)              | (1)<br>(2)       | -<br>(7)         | (3)              | -                | -              | (6)<br>(1)     | (15)<br>(30)        |
| LA Floods 4277                                                             |                | (2)            |                |                |                  |                  |                  |                  |                  |                  |                | (1)            | (1)                 |
| Initial FY 2024 Spend Plan Estimates Monthly Actual/Estimated Obligations  | (1)<br>(4)     | (2)<br>(1)     | (1)            | -              | -                | (1)              | (2)              | (4)              | (1)              | -                | -              | (1)<br>(1)     | (4)<br>(15)         |
| Matthew                                                                    |                |                |                |                |                  |                  |                  |                  |                  |                  |                |                |                     |
| Initial FY 2024 Spend Plan Estimates Monthly Actual/Estimated Obligations  | (4)<br>(10)    | (9)<br>(2)     | (4)<br>(1)     | (1)<br>(6)     | (6)              | (1)<br>(4)       | (18)             | (1)<br>(7)       | (3)              | -                | (1)            | (2)<br>(10)    | (46)<br>(44)        |
| CA Winter Storms                                                           |                |                |                |                |                  |                  |                  |                  |                  |                  |                |                |                     |
| Initial FY 2024 Spend Plan Estimates Monthly Actual/Estimated Obligations  | -              | -              | (1)            | (25)<br>(25)   | (34)             | (2)              | (2)              | -                | (32)<br>(5)      | (1)              | -              | (3)            | (60)<br>(70)        |
| Harvey                                                                     |                | 4.5            | 44.5           | (4.5)          |                  | (4.5)            | (4)              |                  | (4.5)            | (2)              |                |                |                     |
| Initial FY 2024 Spend Plan Estimates Monthly Actual/Estimated Obligations  | (7)<br>(4)     | (17)<br>(10)   | (15)<br>(6)    | (12)<br>(9)    | (4)<br>(6)       | (10)<br>(3)      | (8)<br>(7)       | (7)<br>(16)      | (13)<br>(12)     | (9)<br>(11)      | (31)<br>(26)   | (2)<br>(8)     | (135)<br>(118)      |
| Irma                                                                       |                |                |                |                |                  |                  |                  |                  |                  |                  |                |                |                     |
| Initial FY 2024 Spend Plan Estimates Monthly Actual/Estimated Obligations  | (10)<br>(16)   | (5)<br>(8)     | (6)<br>(18)    | (10)<br>(3)    | (8)<br>(4)       | (15)<br>(12)     | (10)<br>(7)      | (16)<br>(12)     | (11)<br>(9)      | (8)<br>(20)      | (8)<br>(4)     | (63)<br>(79)   | (170)<br>(192)      |
| Maria                                                                      |                |                |                | (44.5)         |                  |                  |                  |                  |                  | 4 0              | (1==)          |                | (0.112)             |
| Initial FY 2024 Spend Plan Estimates  Monthly Actual/Estimated Obligations | (384)<br>(367) | (364)<br>(745) | (314)<br>(769) | (412)<br>(850) | (386)<br>(1,859) | (1,118)<br>(278) | (887)<br>(2,606) | (894)<br>(1,884) | (2,024)<br>(412) | (1,514)<br>(415) | (472)<br>(291) | (344)<br>(496) | (9,113)<br>(10,972) |
| CA Wildfires 2017                                                          |                |                |                |                |                  |                  |                  |                  |                  |                  |                |                |                     |
| Initial FY 2024 Spend Plan Estimates  Monthly Actual/Estimated Obligations | -              | (1)            | (32)           | -              | -                | (1)              | (1)              | (10)             | -                | (22)             | -              | (1)            | (33)<br>(39)        |
| Florence                                                                   |                |                |                |                |                  |                  | ( )              | ,                |                  | . , ,            |                |                | ( )                 |
| Initial FY 2024 Spend Plan Estimates  Monthly Actual/Estimated Obligations | (4)<br>(5)     | (1)<br>(1)     | (7)            | (6)<br>(2)     | (4)              | (10)             | (2)<br>(3)       | (10)<br>(2)      | -                | (2)              | (7)            | (3)            | (39)                |
| Michael                                                                    | (3)            | (1)            | (1)            | (2)            | -                | -                | (3)              | (2)              | -                | (3)              | (7)            | (3)            | (33)                |
| Initial FY 2024 Spend Plan Estimates                                       | (5)            | (24)           | (10)           | (14)           | (15)             | (21)             | (13)             | (16)             | (6)              | (7)              | (4)            | (18)           | (153)               |
| Monthly Actual/Estimated Obligations                                       | (22)           | (2)            | (9)            | (4)            | (8)              | (6)              | (31)             | (177)            | (7)              | (10)             | (8)            | (13)           | (297)               |
| Yutu 4404<br>Initial FY 2024 Spend Plan Estimates                          | (5)            | (18)           | (1)            | -              | -                | -                | -                | -                | -                | -                | -              | (1)            | (25)                |
| Monthly Actual/Estimated Obligations                                       | -              | (1)            | (1)            | -              | (2)              | -                | (12)             | (1)              | -                | (1)              | (1)            | (6)            | (25)                |
| CA Wildfires 2018 Initial FY 2024 Spend Plan Estimates                     | (2)            | (2)            | (696)          | -              | -                | (1)              | -                | -                | -                | -                | -              | -              | (701)               |
| Monthly Actual/Estimated Obligations                                       | -              | (13)           | (1)            | (1)            | -                | (7)              | (7)              | -                | (15)             | (696)            | -              | (18)           | (758)               |
| Nebraska Winter Storm 2019<br>Initial FY 2024 Spend Plan Estimates         | (4)            | _              | _              | (2)            | (2)              | _                |                  | -                | (1)              | (1)              | _              | (1)            | (11)                |
| Monthly Actual/Estimated Obligations                                       | (3)            | (3)            | -              | (1)            | -                | (1)              | -                |                  | -                | (30)             | (1)            | (1)            | (40)                |
| PR Earthquakes 4473                                                        | (2)            | (11)           | (4)            | (1.1)          | (1)              | (1)              | (2)              | (2)              | (0)              | (0)              | (10)           | (10)           | (0.4)               |
| Initial FY 2024 Spend Plan Estimates Monthly Actual/Estimated Obligations  | (2)<br>(6)     | (11)<br>(6)    | (4)<br>(4)     | (11)<br>(2)    | (1)<br>(13)      | (1)<br>(2)       | (3)<br>(11)      | (2)<br>(10)      | (9)<br>(20)      | (9)<br>(3)       | (12)<br>(9)    | (19)<br>(9)    | (84)<br>(95)        |
|                                                                            |                |                |                |                |                  |                  |                  |                  |                  |                  |                |                |                     |