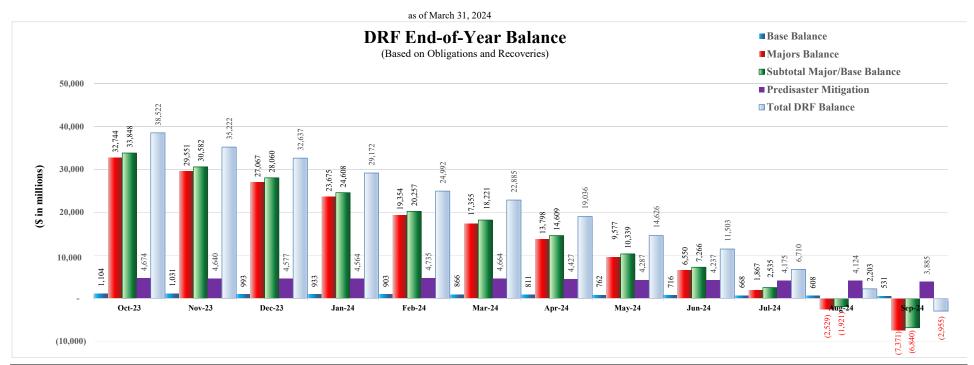

#### Disaster Relief Fund Congressional Monthly Report as of March 31, 2024

(Dollars in Millions)

|                                                        | Major 1 | Declarations | Base      | Total         |
|--------------------------------------------------------|---------|--------------|-----------|---------------|
| Carryover From FY 2023                                 | \$      | 2,547        | \$<br>714 | \$<br>3,261   |
| FY 2024 Appropriations (1)                             |         | 20,261       |           | 20,261        |
| FY 2024 Additional Appropriations (2)                  |         | 15,500       | 500       | 16,000        |
| FY 2024 Recoveries                                     |         | 1,478        | 78        | 1,556         |
| Total Budget Authority                                 |         | 39,786       | 1,292     | 41,078        |
| Actual Transfers to DADLP (3)                          |         | (113)        |           | (113)         |
| Actual 6% for Predisaster Mitigation per DRRA (4)      |         | (369)        |           | (369)         |
| Actual Transfers to OIG (2)                            |         |              | (2)       | (2)           |
| Anticipated Transfers to USAID (5)                     |         |              | (10)      | (10)          |
| Revised Budget Authority                               |         | 39,304       | 1,280     | 40,584        |
| Obligations <sup>(6)</sup>                             |         | (21,949)     | (414)     | (22,363)      |
| Balance                                                |         | 17,355       | 866       | 18,221        |
| Projections for the Remainder of FY 2024               |         |              |           |               |
| Projected FY 2024 Additional Obligations               |         |              |           |               |
| Based on Existing Spend Plans                          |         |              |           |               |
| Non-Catastrophic Disasters                             |         |              |           |               |
| Catastrophic Disasters                                 |         | (26,522)     |           | (26,522)      |
| DRS and Other                                          |         | (26.522)     | (221)     | (221)         |
| Subtotal Existing Spend Plans Based on 10-year Average |         | (26,522)     | (221)     | (26,743)      |
| Non-Catastrophic Disasters                             |         | (726)        |           | (726)         |
| EM, FMAG, and SU                                       |         | (720)        | (184)     | (184)         |
| Subtotal 10-year Average                               |         | (726)        | (184)     | (910)         |
| Total Projected FY 2024 Additional Obligations         |         | (27,248)     | (405)     | (27,653)      |
| Projected Additional Recoveries                        |         | 2,522        | 70        | 2,592         |
| Balance                                                | \$      | (7,371)      | \$<br>531 | \$<br>(6,840) |

#### Disaster Relief Fund Monthly Obligations FY 2024 DRF Monthly Spend Plan (FY 2024) (\$ in millions) as of March 31, 2024

| FY 2024 Further Consolidated Appropriations Act <sup>(1)</sup> FY 2024 Additional Appropriations <sup>(2)</sup> Actual Transfers to DADLP <sup>(3)</sup> Predisaster Mitigation <sup>(4)</sup> Anticipated Transfers to USAID <sup>(5)</sup> Actual Transfers to OIG <sup>(2)</sup> | 3,261<br>19,945<br>16,000<br>(70)<br>(10)<br>(2) | (10)<br>(25)<br>(14) | Dec-23<br>30,582 | Jan-24<br>28,060<br>(36) | Feb-24<br>24,608<br>(103)<br>(231) | Mar-24<br>20,257<br>316<br>(7) | Apr-24<br>18,221 | <u>May-24</u><br>14,609 \$ | <u>Jun-24</u><br>10,339 \$ | <u>Jul-24</u><br>7,266 \$ | Aug-24<br>2,535 \$ | Sep-24<br>(1,921)  | Total<br>\$ (6,840) |
|-------------------------------------------------------------------------------------------------------------------------------------------------------------------------------------------------------------------------------------------------------------------------------------|--------------------------------------------------|----------------------|------------------|--------------------------|------------------------------------|--------------------------------|------------------|----------------------------|----------------------------|---------------------------|--------------------|--------------------|---------------------|
| Total Available<br>Major Declarations                                                                                                                                                                                                                                               | 39,124<br>37,922                                 | 33,799<br>32,695     | 30,582<br>29,551 | 28,024<br>27,031         | 24,274<br>23,341                   | 20,580<br>19,677               | 18,221<br>17,355 | 14,609<br>13,798           | 10,339<br>9,577            | 7,266<br>6,550            | 2,535<br>1,867     | (1,921)<br>(2,529) | (6,840)<br>(7,371)  |
| Base                                                                                                                                                                                                                                                                                | 1,202                                            | 1,104                | 1,031            | 993                      | 933                                | 903                            | 866              | 811                        | 762                        | 716                       | 668                | 608                | 531                 |
| DRF Base Activities                                                                                                                                                                                                                                                                 |                                                  |                      |                  |                          |                                    |                                |                  |                            |                            |                           |                    |                    |                     |
| Emergencies  Monthly Actual/Estimated Obligations                                                                                                                                                                                                                                   | (15)                                             | (4)                  | 1                | (2)                      | (1)                                | (2)                            | (15)             | (15)                       | (15)                       | (15)                      | (16)               | (16)               | (115)               |
| Fire Management                                                                                                                                                                                                                                                                     | (30)                                             | (.)                  |                  | (-)                      | (-)                                | (-)                            | ()               | (22)                       | ()                         | (10)                      | ()                 | (-0)               | ()                  |
| Monthly Actual/Estimated Obligations                                                                                                                                                                                                                                                | (8)                                              | (52)                 | (23)             | (47)                     | (5)                                | (5)                            | (5)              | (5)                        | (5)                        | (5)                       | (5)                | (7)                | (172)               |
| Surge                                                                                                                                                                                                                                                                               |                                                  |                      |                  |                          |                                    |                                |                  |                            |                            |                           |                    |                    |                     |
| Monthly Actual/Estimated Obligations                                                                                                                                                                                                                                                | (5)                                              | (2)                  | -                | -                        | (1)                                | (1)                            | (10)             | (10)                       | (10)                       | (10)                      | (10)               | (10)               | (69)                |
| Disaster Support & Other Activities                                                                                                                                                                                                                                                 |                                                  |                      |                  |                          |                                    |                                |                  |                            |                            |                           |                    |                    |                     |
| DRS Monthly Actual/Estimated Obligations Other Monthly Actual/Estimated Obligations                                                                                                                                                                                                 | (80)                                             | (27)<br>(3)          | (23)<br>(3)      | (26)<br>(2)              | (26)<br>(4)                        | (41)<br>(7)                    | (35)<br>(2)      | (29)<br>(2)                | (26)<br>(2)                | (28)<br>(2)               | (38)<br>(2)        | (52)<br>(3)        | (431)<br>(32)       |
| Monthly Actual/Estimated Obligations                                                                                                                                                                                                                                                | (80)                                             | (30)                 | (26)             | (28)                     | (30)                               | (48)                           | (37)             | (31)                       | (28)                       | (30)                      | (40)               | (55)               | (463)               |
| Total DRF Base Actual/Estimated Obligations                                                                                                                                                                                                                                         | (108)                                            | (88)                 | (48)             | (77)                     | (37)                               | (56)                           | (67)             | (61)                       | (58)                       | (60)                      | (71)               | (88)               | (819)               |
| DRF DR Activities                                                                                                                                                                                                                                                                   |                                                  |                      |                  |                          |                                    |                                |                  |                            |                            |                           |                    |                    |                     |
| Average Monthly Major DR Activity (Non-Cat.)                                                                                                                                                                                                                                        |                                                  |                      |                  |                          |                                    |                                |                  |                            |                            |                           |                    |                    |                     |
| Monthly Actual/Estimated Obligations                                                                                                                                                                                                                                                | (519)                                            | (435)                | (309)            | (306)                    | (328)                              | (573)                          | (113)            | (97)                       | (106)                      | (123)                     | (133)              | (154)              | (3,196)             |
| Katrina Rita Wilma                                                                                                                                                                                                                                                                  |                                                  |                      |                  |                          |                                    |                                |                  |                            |                            |                           |                    |                    |                     |
| Initial FY 2024 Spend Plan Estimates                                                                                                                                                                                                                                                | (4)                                              | (30)                 | (15)             | (1)<br>(10)              | (3)                                | (4)<br>(8)                     | (2)              | (3)                        | (5)<br>(20)                | (7)                       | (7)<br>(10)        | (36)               | (114)               |
| Monthly Actual/Estimated Obligations                                                                                                                                                                                                                                                | (3)                                              | (4)                  | (4)              | (10)                     | (3)                                | (8)                            | (3)              | (3)                        | (20)                       | -                         | (10)               | (50)               | (118)               |
| Gustav<br>Initial FY 2024 Spend Plan Estimates                                                                                                                                                                                                                                      | _                                                |                      | _                | _                        | _                                  | _                              | _                | _                          | _                          |                           | _                  | (3)                | (3)                 |
| Monthly Actual/Estimated Obligations                                                                                                                                                                                                                                                | (1)                                              | -                    | -                | -                        | -                                  | -                              | -                | (1)                        | -                          | -                         | -                  | (3)                | (5)                 |
| Ike                                                                                                                                                                                                                                                                                 | ` '                                              |                      |                  |                          |                                    |                                |                  | ` `                        |                            |                           |                    | ` `                |                     |
| Initial FY 2024 Spend Plan Estimates                                                                                                                                                                                                                                                | (2)                                              | (3)                  | -                | _                        | _                                  | _                              | -                | -                          | -                          | _                         | _                  | -                  | (5)                 |
| Monthly Actual/Estimated Obligations                                                                                                                                                                                                                                                | (1)                                              | (1)                  | -                |                          | -                                  | (1)                            | (4)              | -                          | -                          | -                         |                    | -                  | (7)                 |
| TN Floods                                                                                                                                                                                                                                                                           |                                                  |                      |                  |                          |                                    |                                |                  |                            |                            |                           |                    |                    |                     |
| Initial FY 2024 Spend Plan Estimates                                                                                                                                                                                                                                                | -                                                | -                    | -                | -                        | -                                  | -                              | -                | (3)                        | -                          | -                         | -                  | (1)                | (4)                 |
| Monthly Actual/Estimated Obligations                                                                                                                                                                                                                                                | -                                                | -                    | (3)              | -                        | -                                  | -                              | -                | -                          | -                          | -                         | -                  | (1)                | (4)                 |
| Irene<br>Initial FY 2024 Spend Plan Estimates                                                                                                                                                                                                                                       | -                                                | -                    | -                | (1)                      | -                                  | -                              | -                | -                          | -                          | -                         | -                  | (1)                | (2)                 |
| Monthly Actual/Estimated Obligations                                                                                                                                                                                                                                                | -                                                | -                    | (1)              | -                        | -                                  | (1)                            | -                | -                          | -                          | -                         | -                  | -                  | (2)                 |
| Lee<br>Initial FY 2024 Spend Plan Estimates                                                                                                                                                                                                                                         |                                                  |                      |                  |                          | _                                  |                                | _                |                            |                            |                           | _                  | (1)                | (1)                 |
| Monthly Actual/Estimated Obligations                                                                                                                                                                                                                                                | -                                                | -                    | -                | -                        | -                                  | -                              | -                | -                          | -                          | -                         | -                  | -                  | -                   |
| Isaac                                                                                                                                                                                                                                                                               |                                                  |                      |                  |                          |                                    |                                |                  |                            |                            |                           |                    |                    |                     |
| Initial FY 2024 Spend Plan Estimates                                                                                                                                                                                                                                                | -                                                | (3)                  | -                | -                        | -                                  | -                              | -                | -                          | -                          | -                         | -                  | -                  | (3)                 |
| Monthly Actual/Estimated Obligations                                                                                                                                                                                                                                                | -                                                | -                    | -                | -                        | -                                  | -                              | -                | -                          | -                          | (3)                       | -                  | -                  | (3)                 |