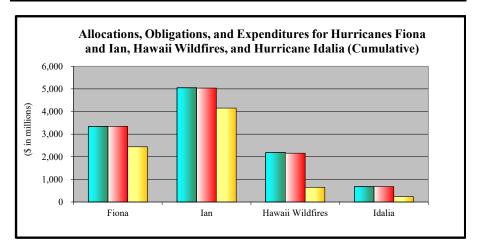

#### Disaster Relief Fund Monthly Obligations FY 2024 DRF Monthly Spend Plan (FY 2024) (\$ in millions) as of March 31, 2024

| COVID-19                                             | Oct-23       | <u>Nov-23</u> | Dec-23    | <u>Jan-24</u> | Feb-24    | <u>Mar-24</u> | <u>Apr-24</u> | <u>May-24</u> | <u>Jun-24</u> | <u>Jul-24</u> | Aug-24     | <u>Sep-24</u> | <u>Total</u> |
|------------------------------------------------------|--------------|---------------|-----------|---------------|-----------|---------------|---------------|---------------|---------------|---------------|------------|---------------|--------------|
| Initial FY 2024 Spend Plan Estimates                 | (1,567)      | (1,623)       | (1,630)   | (2,249)       | (1,910)   | (2,675)       | (2,130)       | (1,708)       | (1,769)       | (3,201)       | (2,421)    | (3,943)       | (26,826)     |
| Monthly Actual/Estimated Obligations                 | (3,230)      | (1,281)       | (1,251)   | (1,713)       | (1,244)   | (957)         | (896)         | (1,527)       | (2,172)       | (3,060)       | (3,688)    | (3,242)       | (24,261)     |
| California Wildfires 2020                            |              |               |           |               |           |               |               |               |               |               |            |               |              |
| Initial FY 2024 Spend Plan Estimates                 | (3)          | (14)          | (8)       | (43)          | (12)      | -             | (5)           | -             | (3)           | (3)           | (1)        | (1)           | (93)         |
| Monthly Actual/Estimated Obligations                 | (3)          | (1)           | (1)       | -             | (1)       | (2)           | (7)           | (56)          | (10)          | (3)           | (1)        | -             | (85)         |
| Laura                                                |              |               |           |               |           |               |               |               |               |               |            |               |              |
| Initial FY 2024 Spend Plan Estimates                 | (90)         | (39)          | (55)      | (56)          | (55)      | (23)          | (28)          | (45)          | (26)          | (23)          | (19)       | (16)          | (475)        |
| Monthly Actual/Estimated Obligations                 | (99)         | (47)          | (82)      | (27)          | (29)      | (72)          | (23)          | (109)         | (31)          | (34)          | (11)       | (17)          | (581)        |
| Oregon Wildfires 2020                                |              |               |           |               |           |               |               |               |               |               |            |               |              |
| Initial FY 2024 Spend Plan Estimates                 | (37)         | (85)          | (12)      | (4)           | (36)      | (38)          | (28)          | (3)           | (3)           | -             | (7)        | (1)           | (254)        |
| Monthly Actual/Estimated Obligations                 | (25)         | (2)           | (18)      | (1)           | (10)      | (28)          | (27)          | (44)          | (13)          | (4)           | (8)        | (36)          | (216)        |
| Ida                                                  |              |               |           |               |           |               |               |               |               |               |            |               |              |
| Initial FY 2024 Spend Plan Estimates                 | (252)        | (172)         | (149)     | (81)          | (113)     | (144)         | (53)          | (45)          | (66)          | (150)         | (51)       | (130)         | (1,406)      |
| Monthly Actual/Estimated Obligations                 | (224)        | (87)          | (76)      | (150)         | (81)      | (133)         | (64)          | (306)         | (231)         | (156)         | (61)       | (110)         | (1,679)      |
| Fiona                                                |              |               |           |               |           |               |               |               |               |               |            |               |              |
| Initial FY 2024 Spend Plan Estimates                 | (109)        | (94)          | (110)     | (21)          | (127)     | (7)           | (48)          | (63)          | (73)          | (65)          | (408)      | (57)          | (1,182)      |
| Monthly Actual/Estimated Obligations                 | (104)        | (64)          | (61)      | (48)          | (104)     | (73)          | (66)          | (209)         | (161)         | (96)          | (141)      | (62)          | (1,189)      |
| Ian                                                  |              |               |           |               |           |               | ,-a           |               |               |               | (          |               |              |
| Initial FY 2024 Spend Plan Estimates                 | (547)        | (180)         | (105)     | (89)          | (127)     | (91)          | (59)          | (136)         | (160)         | (107)         | (195)      | (212)         | (2,008)      |
| Monthly Actual/Estimated Obligations                 | (594)        | (191)         | (53)      | (96)          | (106)     | (43)          | (53)          | (118)         | (79)          | (83)          | (243)      | (166)         | (1,825)      |
| Hawaii Wildfires                                     |              |               |           |               |           |               |               |               |               |               |            |               |              |
| Initial FY 2024 Spend Plan Estimates                 | (448)        | (107)         | (39)      | (22)          | (15)      | (14)          | (14)          | (106)         | (13)          | (63)          | (13)       | (13)          | (867)        |
| Monthly Actual/Estimated Obligations                 | (97)         | (458)         | (42)      | (367)         | (310)     | (125)         | (18)          | (29)          | (110)         | (205)         | (19)       | (299)         | (2,079)      |
| Idalia                                               |              |               |           |               |           |               |               |               |               |               |            |               |              |
| Initial FY 2024 Spend Plan Estimates                 | (130)        | (47)          | (38)      | (37)          | (60)      | (48)          | (55)          | (44)          | (53)          | (63)          | (82)       | (104)         | (761)        |
| Monthly Actual/Estimated Obligations                 | (150)        | (59)          | (48)      | (15)          | 12        | (12)          | (7)           | (8)           | (12)          | (18)          | (92)       | (366)         | (775)        |
| Actual/Estimated Major Declaration Obligations       |              |               |           |               |           |               |               |               |               |               |            |               |              |
| Total DR Actual/Estimated Obligations                | (5,503)      | (3,431)       | (2,785)   | (3,669)       | (4,135)   | (2,426)       | (3,977)       | (4,641)       | (3,447)       | (5,103)       | (4,816)    | (5,264)       | (49,197)     |
| FY 2024 Actual/Estimated Recoveries                  |              |               |           |               |           |               |               |               |               |               |            |               |              |
| Monthly Recoveries                                   | 335          | 302           | 311       | 330           | 155       | 123           | 432           | 432           | 432           | 432           | 431        | 433           | 4,148        |
| Major Declaration Actuals/Estimated                  | 325          | 287           | 301       | 313           | 148       | 104           | 420           | 420           | 420           | 420           | 420        | 422           | 4,000        |
| Base Actuals/Estimated                               | 10           | 15            | 10        | 17            | 7         | 19            | 12            | 12            | 12            | 12            | 11         | 11            | 148          |
| DRF Available at End of Month (Including Recoveries) | \$ 33,848 \$ | 30,582 \$     | 28,060 \$ | 24,608 \$     | 20,257 \$ | 18,221 \$     | 14,609 \$     | 10,339 \$     | 7,266 \$      | 2,535 \$      | (1,921) \$ | (6,840)       |              |