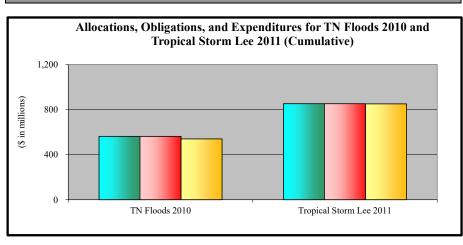

|                                | Cumulative<br>Obligations<br>Through FY 2023 | October | November | December | January | February | March  | April     | May       | June      | July      | August      | September | FY 2024 Total |
|--------------------------------|----------------------------------------------|---------|----------|----------|---------|----------|--------|-----------|-----------|-----------|-----------|-------------|-----------|---------------|
| Event/DR<br>Katrina Rita Wilma |                                              | Actual  | Actual   | Actual   | Actual  | Actual   | Actual | Estimated | Estimated | Estimated | Estimated | Estimated   | Estimated |               |
| 1602-FL                        | (233) \$                                     | - S     | - S      | - \$     | - \$    | - \$     | -      | -         | -         | -         | -         | -           | -         | -             |
| 1603-LA                        | (32,991)                                     | (3)     | (4)      | (4)      | (10)    | (3)      | (8)    | (3)       | (3)       | (18)      | -         | (8)         | (45)      |               |
| 1604-MS                        | (10,110)                                     | - "     | - ` ′    | - ` ′    | -       | -        | - "    | -         | -         | (2)       | -         | -           | (2)       |               |
| 1605-AL                        | (1,039)                                      | -       | -        | -        | -       | -        | -      | -         | -         | -         | -         | -           | -         | -             |
| 1606-TX                        | (1,877)                                      | -       | -        | -        | -       | -        | -      | -         | -         | -         | -         | -           |           |               |
| 1607-LA                        | (1,922)                                      | -       | -        | -        | -       | -        | -      | -         | -         | -         | -         | - (2)       | (3)       |               |
| 1609-FL                        | (2,566)<br>(50,738)                          | (3)     | (4)      | (4)      | (10)    | (3)      | - (8)  | (3)       | (3)       | (20)      | -         | (2)<br>(10) | (50)      | (2)<br>(118)  |
|                                | (50,758)                                     | (3)     | (4)      | (4)      | (10)    | (3)      | (6)    | (3)       | (3)       | (20)      | -         | (10)        | (30)      | (110)         |
| Gustav                         |                                              |         |          |          |         |          |        |           |           |           |           |             |           |               |
| 1786-LA                        | (1,690)                                      | (1)     | -        | -        | -       | -        | -      | -         | (1)       | -         | -         | -           | (3)       |               |
| 1789-AL<br>1793-AR             | (10)<br>(6)                                  | -       | -        | -        | -       | -        | -      | -         | -         | -         | -         | -           | -         | -             |
| 1794-MS                        | (40)                                         | -       |          | -        | -       | -        |        |           |           | -         | -         | -           | _         | -             |
| 1806-FL                        | (6)                                          | _       | _        | -        | _       | -        | -      | _         | -         | _         | -         | _           | _         | _             |
|                                | (1,752)                                      | (1)     | -        | -        | -       | -        | -      | -         | (1)       | -         | -         | -           | (3)       | (5)           |
|                                |                                              |         |          |          |         |          |        |           |           |           |           |             |           |               |
| Ike<br>1791-TX                 | (4,367)                                      | (1)     | (1)      |          |         |          | -      | (4)       |           |           |           |             |           | (6)           |
| 1791-1X<br>1792-LA             | (370)                                        | (1)     | (1)      |          |         | -        | (1)    | (4)       |           |           |           |             |           | (1)           |
| 1797-AL                        | (8)                                          |         | -        | -        | -       | -        | - (1)  | _         | -         | -         | -         | -           |           | - (1)         |
| 1802-KY                        | (24)                                         | -       | -        | -        | -       | -        | -      | -         | -         | -         | -         | -           | -         | _             |
| 1804-AR                        | (3)                                          | -       | -        | -        | -       | -        | -      | -         | -         | -         | -         | -           | -         | -             |
| 1805-OH                        | (56)                                         | -       | -        | -        | -       | -        | -      | -         | -         | -         | -         | -           | -         | -             |
|                                | (4,828)                                      | (1)     | (1)      | -        | -       | -        | (1)    | (4)       | -         | -         | -         | -           | -         | (7)           |
| TN Floods                      |                                              |         |          |          |         |          |        |           |           |           |           |             |           |               |
| 1909-TN                        | (559)                                        | -       | -        | (3)      | -       | -        | -      | -         | -         | -         | -         | -           | (1)       | (4)           |
|                                | (559)                                        | -       | -        | (3)      | -       | -        | -      | -         | -         | -         | -         | -           | (1        | (4)           |
|                                |                                              |         |          |          |         |          |        |           |           |           |           |             |           |               |
| Irene<br>4017-PR               | (138)                                        | -       | _        | _        | _       | -        | -      | _         | _         | _         | _         | _           | _         | -             |
| 4019-NC                        | (189)                                        | _       | _        | _        | _       | _        | _      | _         | -         | _         | -         | _           | _         | _             |
| 4020-NY                        | (898)                                        | -       | -        | -        | -       | -        | -      | -         | -         | -         | -         | -           | -         | _             |
| 4021-NJ                        | (400)                                        | -       | -        | -        | -       | -        | -      | -         | -         | -         | -         | -           | -         | -             |
| 4022-VT                        | (335)                                        | -       | -        | -        | -       | -        |        | -         | -         | -         | -         | -           | -         | -             |
| 4023-CT<br>4024-VA             | (75)<br>(73)                                 | -       | -        | -        | -       | -        | (1)    | -         | -         | -         | -         | -           | -         | (1)           |
| 4025-PA                        | (99)                                         |         |          |          |         |          |        | -         |           | -         |           | -           | -         | -             |
| 4026-NH                        | (27)                                         | -       | -        | -        | -       | -        | -      | -         | -         | -         | -         | -           | -         | _             |
| 4027-RI                        | (11)                                         | -       | -        | -        | -       | -        | -      | -         | -         | -         | -         | -           | -         | -             |
| 4028-MA                        | (53)                                         | -       | -        | (1)      | -       | -        | -      | -         | -         | -         | -         | -           | -         | (1)           |
| 4032-ME<br>4034-MD             | (3)                                          | -       | -        | -        | -       | -        | -      | -         | -         | -         | -         | -           | -         | -             |
| 4034-MD<br>4036-DC             | (25)<br>(4)                                  | -<br>-  | -        | -        | -       | -        | -      | -         | -         | -         | -         | -           | -         | -             |
| 4037-DE                        | (3)                                          |         |          |          |         |          |        | -         |           | _         |           |             |           | -             |
|                                | (2,333)                                      | -       | -        | (1)      | -       | -        | (1)    | -         | -         | -         | -         | -           | -         | (2)           |
|                                |                                              |         |          |          |         |          |        |           |           |           |           |             |           |               |
| Lee<br>4030-PA                 | (275)                                        |         |          |          |         |          |        |           |           |           |           |             |           |               |
| 4030-PA<br>4031-NY             | (375)<br>(442)                               | 1       |          |          |         |          | -      |           |           |           |           |             |           | -             |
| 4038-MD                        | (15)                                         |         |          |          |         |          | 1      | -         |           |           |           | -           |           | -             |
| 4039-NJ                        | (6)                                          | -       | -        | -        | -       | -        | -      | -         | -         | -         | -         | -           | _         | -             |
| 4041-LA                        | (7)                                          | -       | -        | -        | -       | -        | -      | -         | -         | -         | -         | -           | -         | -             |
| 4045-VA                        | (7)                                          | -       | -        | -        | -       | -        | -      | -         | -         | -         | -         | -           | -         | -             |
|                                | (852)                                        | -       | -        | -        | -       | -        | -      | -         | -         | -         | -         | -           | -         | -             |
| Isaac                          |                                              |         |          |          |         |          |        |           |           |           |           |             |           |               |
| 4080-LA                        | (672)                                        | -       | -        | -        | -       | -        | -      | -         | -         | -         | (3)       | -           | -         | (3)           |
| 4081-MS                        | (90)                                         | -       | -        | -        | -       | -        | -      | -         | -         | -         | - '       | -           | -         | -`´           |
| 4082-AL                        | (10)                                         | -       | -        | -        | -       | -        | -      | -         | -         | -         | -         | -           | -         | -             |
| 4084-FL                        | (29)                                         | -       | -        | -        | -       | -        | -      | -         | -         | -         | -         | -           | -         | -             |
|                                | (801)                                        | -       | -        | -        | -       | -        | -      | -         | -         | -         | (3)       | -           | -         | (3)           |