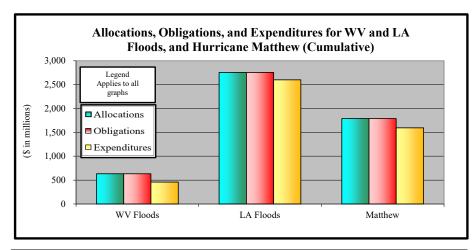

|                                | Cumulative<br>Obligations<br>Through FY 2023 | October | November | December | January | February | March  | April     | May       | June      | July      | August      | September | FY 2024 Total |
|--------------------------------|----------------------------------------------|---------|----------|----------|---------|----------|--------|-----------|-----------|-----------|-----------|-------------|-----------|---------------|
| Event/DR<br>Katrina Rita Wilma |                                              | Actual  | Actual   | Actual   | Actual  | Actual   | Actual | Estimated | Estimated | Estimated | Estimated | Estimated   | Estimated |               |
| 1602-FL                        | (233) \$                                     | - S     | - S      | - \$     | - \$    | - \$     | -      | -         | -         | -         | -         | -           | -         | -             |
| 1603-LA                        | (32,991)                                     | (3)     | (4)      | (4)      | (10)    | (3)      | (8)    | (3)       | (3)       | (18)      | -         | (8)         | (45)      |               |
| 1604-MS                        | (10,110)                                     | - "     | - ` ′    | - ` ′    | -       | -        | - "    | -         | -         | (2)       | -         | -           | (2)       |               |
| 1605-AL                        | (1,039)                                      | -       | -        | -        | -       | -        | -      | -         | -         | -         | -         | -           | -         | -             |
| 1606-TX                        | (1,877)                                      | -       | -        | -        | -       | -        | -      | -         | -         | -         | -         | -           |           |               |
| 1607-LA                        | (1,922)                                      | -       | -        | -        | -       | -        | -      | -         | -         | -         | -         | - (2)       | (3)       |               |
| 1609-FL                        | (2,566)<br>(50,738)                          | (3)     | (4)      | (4)      | (10)    | (3)      | - (8)  | (3)       | (3)       | (20)      | -         | (2)<br>(10) | (50)      | (2)<br>(118)  |
|                                | (50,758)                                     | (3)     | (4)      | (4)      | (10)    | (3)      | (6)    | (3)       | (3)       | (20)      | -         | (10)        | (30)      | (110)         |
| Gustav                         |                                              |         |          |          |         |          |        |           |           |           |           |             |           |               |
| 1786-LA                        | (1,690)                                      | (1)     | -        | -        | -       | -        | -      | -         | (1)       | -         | -         | -           | (3)       |               |
| 1789-AL<br>1793-AR             | (10)<br>(6)                                  | -       | -        | -        | -       | -        | -      | -         | -         | -         | -         | -           | -         | -             |
| 1794-MS                        | (40)                                         | -       |          | -        | -       | -        |        |           |           | -         | -         | -           | _         | -             |
| 1806-FL                        | (6)                                          | _       | _        | -        | _       | -        | -      | _         | -         | _         | -         | _           | _         | _             |
|                                | (1,752)                                      | (1)     | -        | -        | -       | -        | -      | -         | (1)       | -         | -         | -           | (3)       | (5)           |
|                                |                                              |         |          |          |         |          |        |           |           |           |           |             |           |               |
| Ike<br>1791-TX                 | (4,367)                                      | (1)     | (1)      |          |         |          | -      | (4)       |           |           |           |             |           | (6)           |
| 1791-1X<br>1792-LA             | (370)                                        | (1)     | (1)      |          |         | -        | (1)    | (4)       |           |           |           |             |           | (1)           |
| 1797-AL                        | (8)                                          |         | -        | -        | -       | -        | - (1)  | _         | -         | -         | -         | -           |           | - (1)         |
| 1802-KY                        | (24)                                         | -       | -        | -        | -       | -        | -      | -         | -         | -         | -         | -           | -         | _             |
| 1804-AR                        | (3)                                          | -       | -        | -        | -       | -        | -      | -         | -         | -         | -         | -           | -         | -             |
| 1805-OH                        | (56)                                         | -       | -        | -        | -       | -        | -      | -         | -         | -         | -         | -           | -         | -             |
|                                | (4,828)                                      | (1)     | (1)      | -        | -       | -        | (1)    | (4)       | -         | -         | -         | -           | -         | (7)           |
| TN Floods                      |                                              |         |          |          |         |          |        |           |           |           |           |             |           |               |
| 1909-TN                        | (559)                                        | -       | -        | (3)      | -       | -        | -      | -         | -         | -         | -         | -           | (1)       | (4)           |
|                                | (559)                                        | -       | -        | (3)      | -       | -        | -      | -         | -         | -         | -         | -           | (1        | (4)           |
|                                |                                              |         |          |          |         |          |        |           |           |           |           |             |           |               |
| Irene<br>4017-PR               | (138)                                        | -       | _        | _        | _       | -        | -      | _         | _         | _         | _         | _           | _         | -             |
| 4019-NC                        | (189)                                        | _       | _        | _        | _       | _        | _      | _         | -         | _         | -         | _           | _         | _             |
| 4020-NY                        | (898)                                        | -       | -        | -        | -       | -        | -      | -         | -         | -         | -         | -           | -         | _             |
| 4021-NJ                        | (400)                                        | -       | -        | -        | -       | -        | -      | -         | -         | -         | -         | -           | -         | -             |
| 4022-VT                        | (335)                                        | -       | -        | -        | -       | -        |        | -         | -         | -         | -         | -           | -         | -             |
| 4023-CT<br>4024-VA             | (75)<br>(73)                                 | -       | -        | -        | -       | -        | (1)    | -         | -         | -         | -         | -           | -         | (1)           |
| 4025-PA                        | (99)                                         |         |          |          |         |          |        | -         |           | -         |           | -           | -         | -             |
| 4026-NH                        | (27)                                         | -       | -        | -        | -       | -        | -      | -         | -         | -         | -         | -           | -         | _             |
| 4027-RI                        | (11)                                         | -       | -        | -        | -       | -        | -      | -         | -         | -         | -         | -           | -         | -             |
| 4028-MA                        | (53)                                         | -       | -        | (1)      | -       | -        | -      | -         | -         | -         | -         | -           | -         | (1)           |
| 4032-ME<br>4034-MD             | (3)                                          | -       | -        | -        | -       | -        | -      | -         | -         | -         | -         | -           | -         | -             |
| 4034-MD<br>4036-DC             | (25)<br>(4)                                  | -<br>-  | -        | -        | -       | -        | -      | -         | -         | -         | -         | -           | -         | -             |
| 4037-DE                        | (3)                                          |         |          |          |         |          |        | -         |           | _         |           |             |           | -             |
|                                | (2,333)                                      | -       | -        | (1)      | -       | -        | (1)    | -         | -         | -         | -         | -           | -         | (2)           |
|                                |                                              |         |          |          |         |          |        |           |           |           |           |             |           |               |
| Lee<br>4030-PA                 | (275)                                        |         |          |          |         |          |        |           |           |           |           |             |           |               |
| 4030-PA<br>4031-NY             | (375)<br>(442)                               | 1       |          |          |         |          | -      |           |           |           |           |             |           | -             |
| 4038-MD                        | (15)                                         |         |          |          |         |          | 1      | -         |           |           |           | -           |           | -             |
| 4039-NJ                        | (6)                                          | -       | -        | -        | -       | -        | -      | -         | -         | -         | -         | -           | _         | -             |
| 4041-LA                        | (7)                                          | -       | -        | -        | -       | -        | -      | -         | -         | -         | -         | -           | -         | -             |
| 4045-VA                        | (7)                                          | -       | -        | -        | -       | -        | -      | -         | -         | -         | -         | -           | -         | -             |
|                                | (852)                                        | -       | -        | -        | -       | -        | -      | -         | -         | -         | -         | -           | -         | -             |
| Isaac                          |                                              |         |          |          |         |          |        |           |           |           |           |             |           |               |
| 4080-LA                        | (672)                                        | -       | -        | -        | -       | -        | -      | -         | -         | -         | (3)       | -           | -         | (3)           |
| 4081-MS                        | (90)                                         | -       | -        | -        | -       | -        | -      | -         | -         | -         | - '       | -           | -         | -`´           |
| 4082-AL                        | (10)                                         | -       | -        | -        | -       | -        | -      | -         | -         | -         | -         | -           | -         | -             |
| 4084-FL                        | (29)                                         | -       | -        | -        | -       | -        | -      | -         | -         | -         | -         | -           | -         | -             |
|                                | (801)                                        | -       | -        | -        | -       | -        | -      | -         | -         | -         | (3)       | -           | -         | (3)           |