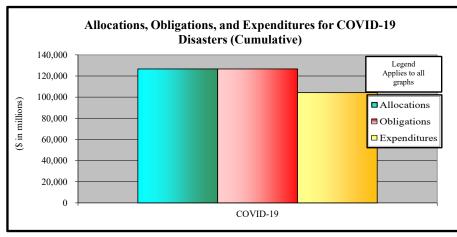

#### Disaster Relief Fund Monthly Obligations FY 2024 DRF Monthly Spend Plan (FY 2024) (\$ in millions) as of March 31, 2024

| COVID-19                                             | Oct-23       | <u>Nov-23</u> | Dec-23    | <u>Jan-24</u> | Feb-24    | <u>Mar-24</u> | <u>Apr-24</u> | <u>May-24</u> | <u>Jun-24</u> | <u>Jul-24</u> | Aug-24     | <u>Sep-24</u> | <u>Total</u> |
|------------------------------------------------------|--------------|---------------|-----------|---------------|-----------|---------------|---------------|---------------|---------------|---------------|------------|---------------|--------------|
| Initial FY 2024 Spend Plan Estimates                 | (1,567)      | (1,623)       | (1,630)   | (2,249)       | (1,910)   | (2,675)       | (2,130)       | (1,708)       | (1,769)       | (3,201)       | (2,421)    | (3,943)       | (26,826)     |
| Monthly Actual/Estimated Obligations                 | (3,230)      | (1,281)       | (1,251)   | (1,713)       | (1,244)   | (957)         | (896)         | (1,527)       | (2,172)       | (3,060)       | (3,688)    | (3,242)       | (24,261)     |
| California Wildfires 2020                            |              |               |           |               |           |               |               |               |               |               |            |               |              |
| Initial FY 2024 Spend Plan Estimates                 | (3)          | (14)          | (8)       | (43)          | (12)      | -             | (5)           | -             | (3)           | (3)           | (1)        | (1)           | (93)         |
| Monthly Actual/Estimated Obligations                 | (3)          | (1)           | (1)       | -             | (1)       | (2)           | (7)           | (56)          | (10)          | (3)           | (1)        | -             | (85)         |
| Laura                                                |              |               |           |               |           |               |               |               |               |               |            |               |              |
| Initial FY 2024 Spend Plan Estimates                 | (90)         | (39)          | (55)      | (56)          | (55)      | (23)          | (28)          | (45)          | (26)          | (23)          | (19)       | (16)          | (475)        |
| Monthly Actual/Estimated Obligations                 | (99)         | (47)          | (82)      | (27)          | (29)      | (72)          | (23)          | (109)         | (31)          | (34)          | (11)       | (17)          | (581)        |
| Oregon Wildfires 2020                                |              |               |           |               |           |               |               |               |               |               |            |               |              |
| Initial FY 2024 Spend Plan Estimates                 | (37)         | (85)          | (12)      | (4)           | (36)      | (38)          | (28)          | (3)           | (3)           | -             | (7)        | (1)           | (254)        |
| Monthly Actual/Estimated Obligations                 | (25)         | (2)           | (18)      | (1)           | (10)      | (28)          | (27)          | (44)          | (13)          | (4)           | (8)        | (36)          | (216)        |
| Ida                                                  |              |               |           |               |           |               |               |               |               |               |            |               |              |
| Initial FY 2024 Spend Plan Estimates                 | (252)        | (172)         | (149)     | (81)          | (113)     | (144)         | (53)          | (45)          | (66)          | (150)         | (51)       | (130)         | (1,406)      |
| Monthly Actual/Estimated Obligations                 | (224)        | (87)          | (76)      | (150)         | (81)      | (133)         | (64)          | (306)         | (231)         | (156)         | (61)       | (110)         | (1,679)      |
| Fiona                                                |              |               |           |               |           |               |               |               |               |               |            |               |              |
| Initial FY 2024 Spend Plan Estimates                 | (109)        | (94)          | (110)     | (21)          | (127)     | (7)           | (48)          | (63)          | (73)          | (65)          | (408)      | (57)          | (1,182)      |
| Monthly Actual/Estimated Obligations                 | (104)        | (64)          | (61)      | (48)          | (104)     | (73)          | (66)          | (209)         | (161)         | (96)          | (141)      | (62)          | (1,189)      |
| Ian                                                  |              |               |           |               |           |               | ,-a           |               |               |               | (          |               |              |
| Initial FY 2024 Spend Plan Estimates                 | (547)        | (180)         | (105)     | (89)          | (127)     | (91)          | (59)          | (136)         | (160)         | (107)         | (195)      | (212)         | (2,008)      |
| Monthly Actual/Estimated Obligations                 | (594)        | (191)         | (53)      | (96)          | (106)     | (43)          | (53)          | (118)         | (79)          | (83)          | (243)      | (166)         | (1,825)      |
| Hawaii Wildfires                                     |              |               |           |               |           |               |               |               |               |               |            |               |              |
| Initial FY 2024 Spend Plan Estimates                 | (448)        | (107)         | (39)      | (22)          | (15)      | (14)          | (14)          | (106)         | (13)          | (63)          | (13)       | (13)          | (867)        |
| Monthly Actual/Estimated Obligations                 | (97)         | (458)         | (42)      | (367)         | (310)     | (125)         | (18)          | (29)          | (110)         | (205)         | (19)       | (299)         | (2,079)      |
| Idalia                                               |              |               |           |               |           |               |               |               |               |               |            |               |              |
| Initial FY 2024 Spend Plan Estimates                 | (130)        | (47)          | (38)      | (37)          | (60)      | (48)          | (55)          | (44)          | (53)          | (63)          | (82)       | (104)         | (761)        |
| Monthly Actual/Estimated Obligations                 | (150)        | (59)          | (48)      | (15)          | 12        | (12)          | (7)           | (8)           | (12)          | (18)          | (92)       | (366)         | (775)        |
| Actual/Estimated Major Declaration Obligations       |              |               |           |               |           |               |               |               |               |               |            |               |              |
| Total DR Actual/Estimated Obligations                | (5,503)      | (3,431)       | (2,785)   | (3,669)       | (4,135)   | (2,426)       | (3,977)       | (4,641)       | (3,447)       | (5,103)       | (4,816)    | (5,264)       | (49,197)     |
| FY 2024 Actual/Estimated Recoveries                  |              |               |           |               |           |               |               |               |               |               |            |               |              |
| Monthly Recoveries                                   | 335          | 302           | 311       | 330           | 155       | 123           | 432           | 432           | 432           | 432           | 431        | 433           | 4,148        |
| Major Declaration Actuals/Estimated                  | 325          | 287           | 301       | 313           | 148       | 104           | 420           | 420           | 420           | 420           | 420        | 422           | 4,000        |
| Base Actuals/Estimated                               | 10           | 15            | 10        | 17            | 7         | 19            | 12            | 12            | 12            | 12            | 11         | 11            | 148          |
| DRF Available at End of Month (Including Recoveries) | \$ 33,848 \$ | 30,582 \$     | 28,060 \$ | 24,608 \$     | 20,257 \$ | 18,221 \$     | 14,609 \$     | 10,339 \$     | 7,266 \$      | 2,535 \$      | (1,921) \$ | (6,840)       |              |