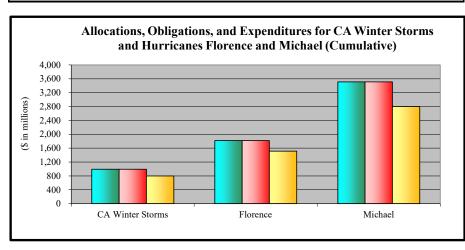

#### Disaster Relief Fund Monthly Obligations FY 2024 DRF Monthly Spend Plan (FY 2024) (\$ in millions) as of March 31, 2024

| Sandy                                                                      | Oct-23         | <u>Nov-23</u>  | Dec-23         | <u>Jan-24</u>  | <u>Feb-24</u>    | <u>Mar-24</u>    | <u>Apr-24</u>    | <u>May-24</u>    | <u>Jun-24</u>    | <u>Jul-24</u>    | <u>Aug-24</u>  | <u>Sep-24</u>  | <u>Total</u>        |
|----------------------------------------------------------------------------|----------------|----------------|----------------|----------------|------------------|------------------|------------------|------------------|------------------|------------------|----------------|----------------|---------------------|
| Initial FY 2024 Spend Plan Estimates Monthly Actual/Estimated Obligations  | (1)            | (32)<br>(5)    | (26)<br>(1)    | (87)           | (3)              | (4)<br>(81)      | (42)<br>(3)      | (21)<br>(4)      | (46)<br>(14)     | (3)<br>(106)     | (88)<br>(61)   | (79)<br>(113)  | (432)<br>(426)      |
| 2013 Colorado Flood                                                        | (3)            | (3)            | (1)            | (55)           | (2)              | (01)             | (3)              | (.)              | (1.)             | (100)            | (01)           | (113)          | (120)               |
| Initial FY 2024 Spend Plan Estimates  Monthly Actual/Estimated Obligations | (13)           | (1)            | -              | -              | (1)              | -                | (1)<br>(2)       | -                | (1)              | -                | -              | -              | (1)<br>(18)         |
| WV Floods 4273                                                             | Ì              | , i            |                |                |                  |                  |                  |                  |                  |                  |                |                |                     |
| Initial FY 2024 Spend Plan Estimates Monthly Actual/Estimated Obligations  | -              | (2)<br>(2)     | (2)<br>(13)    | (3)            | (2)              | (1)              | (1)<br>(2)       | -<br>(7)         | (3)              | -                | -              | (6)<br>(1)     | (15)<br>(30)        |
| LA Floods 4277                                                             |                | (2)            |                |                |                  |                  |                  |                  |                  |                  |                | (1)            | (1)                 |
| Initial FY 2024 Spend Plan Estimates Monthly Actual/Estimated Obligations  | (1)<br>(4)     | (2)<br>(1)     | (1)            | -              | -                | (1)              | (2)              | (4)              | (1)              | -                | -              | (1)<br>(1)     | (4)<br>(15)         |
| Matthew                                                                    |                |                |                |                |                  |                  |                  |                  |                  |                  |                |                |                     |
| Initial FY 2024 Spend Plan Estimates Monthly Actual/Estimated Obligations  | (4)<br>(10)    | (9)<br>(2)     | (4)<br>(1)     | (1)<br>(6)     | (6)              | (1)<br>(4)       | (18)             | (1)<br>(7)       | (3)              | -                | (1)            | (2)<br>(10)    | (46)<br>(44)        |
| CA Winter Storms                                                           |                |                |                |                |                  |                  |                  |                  |                  |                  |                |                |                     |
| Initial FY 2024 Spend Plan Estimates Monthly Actual/Estimated Obligations  | -              | -              | (1)            | (25)<br>(25)   | (34)             | (2)              | (2)              | -                | (32)<br>(5)      | (1)              | -              | (3)            | (60)<br>(70)        |
| Harvey                                                                     |                | 4.5            | 44.5           | (4.5)          |                  | (4.5)            | (4)              |                  | (4.5)            | (2)              |                |                |                     |
| Initial FY 2024 Spend Plan Estimates Monthly Actual/Estimated Obligations  | (7)<br>(4)     | (17)<br>(10)   | (15)<br>(6)    | (12)<br>(9)    | (4)<br>(6)       | (10)<br>(3)      | (8)<br>(7)       | (7)<br>(16)      | (13)<br>(12)     | (9)<br>(11)      | (31)<br>(26)   | (2)<br>(8)     | (135)<br>(118)      |
| Irma                                                                       |                |                |                |                |                  |                  |                  |                  |                  |                  |                |                |                     |
| Initial FY 2024 Spend Plan Estimates Monthly Actual/Estimated Obligations  | (10)<br>(16)   | (5)<br>(8)     | (6)<br>(18)    | (10)<br>(3)    | (8)<br>(4)       | (15)<br>(12)     | (10)<br>(7)      | (16)<br>(12)     | (11)<br>(9)      | (8)<br>(20)      | (8)<br>(4)     | (63)<br>(79)   | (170)<br>(192)      |
| Maria                                                                      |                |                |                | (44.5)         |                  |                  |                  |                  |                  | 4 0              | (1==)          |                | (0.112)             |
| Initial FY 2024 Spend Plan Estimates  Monthly Actual/Estimated Obligations | (384)<br>(367) | (364)<br>(745) | (314)<br>(769) | (412)<br>(850) | (386)<br>(1,859) | (1,118)<br>(278) | (887)<br>(2,606) | (894)<br>(1,884) | (2,024)<br>(412) | (1,514)<br>(415) | (472)<br>(291) | (344)<br>(496) | (9,113)<br>(10,972) |
| CA Wildfires 2017                                                          |                |                |                |                |                  |                  |                  |                  |                  |                  |                |                |                     |
| Initial FY 2024 Spend Plan Estimates  Monthly Actual/Estimated Obligations | -              | (1)            | (32)           | -              | -                | (1)              | (1)              | (10)             | -                | (22)             | -              | (1)            | (33)<br>(39)        |
| Florence                                                                   |                |                |                |                |                  |                  | ( )              | ,                |                  | . , ,            |                |                | ( )                 |
| Initial FY 2024 Spend Plan Estimates  Monthly Actual/Estimated Obligations | (4)<br>(5)     | (1)<br>(1)     | (7)            | (6)<br>(2)     | (4)              | (10)             | (2)<br>(3)       | (10)<br>(2)      | -                | (2)              | (7)            | (3)            | (39)                |
| Michael                                                                    | (3)            | (1)            | (1)            | (2)            | -                | -                | (3)              | (2)              | -                | (3)              | (7)            | (3)            | (33)                |
| Initial FY 2024 Spend Plan Estimates                                       | (5)            | (24)           | (10)           | (14)           | (15)             | (21)             | (13)             | (16)             | (6)              | (7)              | (4)            | (18)           | (153)               |
| Monthly Actual/Estimated Obligations                                       | (22)           | (2)            | (9)            | (4)            | (8)              | (6)              | (31)             | (177)            | (7)              | (10)             | (8)            | (13)           | (297)               |
| Yutu 4404<br>Initial FY 2024 Spend Plan Estimates                          | (5)            | (18)           | (1)            | -              | -                | -                | -                | -                | -                | -                | -              | (1)            | (25)                |
| Monthly Actual/Estimated Obligations                                       | -              | (1)            | (1)            | -              | (2)              | -                | (12)             | (1)              | -                | (1)              | (1)            | (6)            | (25)                |
| CA Wildfires 2018 Initial FY 2024 Spend Plan Estimates                     | (2)            | (2)            | (696)          | -              | -                | (1)              | -                | -                | -                | -                | -              | -              | (701)               |
| Monthly Actual/Estimated Obligations                                       | -              | (13)           | (1)            | (1)            | -                | (7)              | (7)              | -                | (15)             | (696)            | -              | (18)           | (758)               |
| Nebraska Winter Storm 2019<br>Initial FY 2024 Spend Plan Estimates         | (4)            | _              | _              | (2)            | (2)              | _                |                  | -                | (1)              | (1)              | _              | (1)            | (11)                |
| Monthly Actual/Estimated Obligations                                       | (3)            | (3)            | -              | (1)            | -                | (1)              | -                |                  | -                | (30)             | (1)            | (1)            | (40)                |
| PR Earthquakes 4473                                                        | (2)            | (11)           | (4)            | (1.1)          | (1)              | (1)              | (2)              | (2)              | (0)              | (0)              | (10)           | (10)           | (0.4)               |
| Initial FY 2024 Spend Plan Estimates Monthly Actual/Estimated Obligations  | (2)<br>(6)     | (11)<br>(6)    | (4)<br>(4)     | (11)<br>(2)    | (1)<br>(13)      | (1)<br>(2)       | (3)<br>(11)      | (2)<br>(10)      | (9)<br>(20)      | (9)<br>(3)       | (12)<br>(9)    | (19)<br>(9)    | (84)<br>(95)        |
|                                                                            |                |                |                |                |                  |                  |                  |                  |                  |                  |                |                |                     |