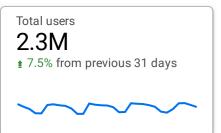

May 1, 2024 - May 31, 2024

# **DHS.gov Web Performance Metrics**

### Google Single Site - DHS.gov













#### **Top Pages**

|     | Page title                                                | Views ▼        | Bounce rate |
|-----|-----------------------------------------------------------|----------------|-------------|
| 1.  | REAL ID   Homeland Security                               | 408,915        | 37.47%      |
| 2.  | Home   Homeland Security                                  | 386,717        | 46.06%      |
| 3.  | REAL ID FAQs   Homeland Security                          | 105,940        | 34.57%      |
| 4.  | Check Wait Times   Homeland Security                      | 84,088         | 51.59%      |
| 5.  | Are You REAL ID Ready                                     | 74,252         | 12.57%      |
| 6.  | Visa Waiver Program Requirements   Homeland Security      | 53,902