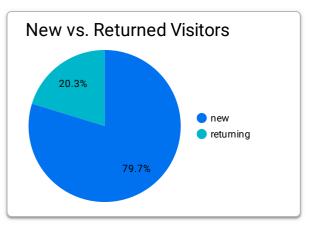

|
| 15. | Expo   Homeland Security                                  | 36,701         | 53.24%      |
| 16. | National Terrorism Advisory System   Homeland Security    | 36,596         | 37.74%      |
| 17. | Science and Technology Directorate   Homeland Security    | 35,193         | 92.93%      |
| 18. | UFLPA Entity List   Homeland Security                     | 34,877         | 40.15%      |
| 19. | Understanding Youth Exploitation   Homeland Security      | 34,207         | 93.85%      |
| 20. | Enhanced Drivers Licenses: What Are They                  | 33,570         | 29.45%      |
|     |                                                           | 1 - 100 / 2407 | 8 < >       |
|     |                                                           |                |             |





## Social Media Traffic Visits

|     | Source          | Sessions ▼ | Engagement rate | Total users |
|-----|-----------------|------------|-----------------|-------------|
| 1.  | linkedin.com    | 8,713      | 99.93%          | 8,219       |
| 2.  | facebook.com    | 7,224      | 100%            | 7,036       |
| 3.  | m.facebook.com  | 6,665      | 99.95%          | 6,601       |
| 4.  | t.co            | 5,731      | 99.79%          | 5,225       |
| 5.  | reddit.com      | 1,940      | 99.95%          | 1,761       |
| 6.  | lm.facebook.com | 1,715      | 100%            | 1,694       |
| 7.  | I.facebook.com  | 1,256      | 99.92%          | 1,132       |
| 8.  | l.instagram.com | 496        | 99.6%           | 478         |
| 9.  | out.reddit.com  | 332        | 100%            |