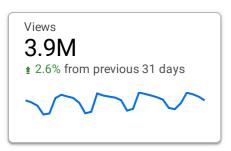

# **DHS.gov Web Performance Metrics**

### Google Single Site - DHS.gov

#### **Top Pages**

|     | Page title                                                | Views ▼        | Bounce rate |
|-----|-----------------------------------------------------------|----------------|-------------|
| 1.  | REAL ID   Homeland Security                               | 408,915        | 37.47%      |
| 2.  | Home   Homeland Security                                  | 386,717        | 46.06%      |
| 3.  | REAL ID FAQs   Homeland Security                          | 105,940        | 34.57%      |
| 4.  | Check Wait Times   Homeland Security                      | 84,088         | 51.59%      |
| 5.  | Are You REAL ID Ready                                     | 74,252         | 12.57%      |
| 6.  | Visa Waiver Program Requirements   Homeland Security      | 53,902         | 19.58%      |
| 7.  | Homeland Security Careers   Homeland Security             | 49,794         | 13.35%      |
| 8.  | Carter's Story: Blue Campaign Youth Animated Video Series | 47,871         | 87.12%      |
| 9.  | Check Immigration Case Status   Homeland Security         | 44,395         | 57.47%      |
| 10. | Home HomelandSecurity                                     | 42,841         | 50.11%      |
| 11. | Customer Experience (CX) at DHS   Homeland Security       | 42,517         | 99.01%      |
| 12. | Trusted Traveler Programs   Homeland Security             | 40,696         | 14.09%      |
| 13. | Visa Waiver Program   Homeland Security                   | 38,307         | 11.99%      |
| 14. | Site Search   Homeland Security                           | 37,885         | 4.92%       |
| 15. | Expo   Homeland Security                                  | 36,701         | 53.24%      |
| 16. | National Terrorism Advisory System   Homeland Security    | 36,596         | 37.74%      |
| 17. | Science and Technology Directorate   Homeland Security    | 35,193         | 92.93%      |
| 18. | UFLPA Entity List   Homeland Security                     | 34,877         | 40.15%      |
| 19. | Understanding Youth Exploitation   Homeland Security      | 34,207         | 93.85%      |
| 20. | Enhanced Drivers Licenses: What Are They                  | 33,570         | 29.45%      |
|     |                                                           | 1 - 100 / 2407 | 8 < >       |
|     |                                                           |                |             |