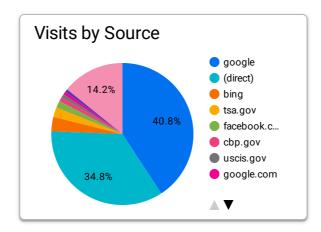

|
| 15. | Expo   Homeland Security                                  | 36,701         | 53.24%      |
| 16. | National Terrorism Advisory System   Homeland Security    | 36,596         | 37.74%      |
| 17. | Science and Technology Directorate   Homeland Security    | 35,193         | 92.93%      |
| 18. | UFLPA Entity List   Homeland Security                     | 34,877         | 40.15%      |
| 19. | Understanding Youth Exploitation   Homeland Security      | 34,207         | 93.85%      |
| 20. | Enhanced Drivers Licenses: What Are They                  | 33,570         | 29.45%      |
|     |                                                           | 1 - 100 / 2407 | 8 < >       |
|     |                                                           |                |             |





## Social Media Traffic Visits

|     | Source          | Sessions ▼ | Engagement rate | Total users |
|-----|-----------------|------------|-----------------|-------------|
| 1.  | linkedin.com    | 8,713      | 99.93%          | 8,219       |
| 2.  | facebook.com    | 7,224      | 100%            | 7,036       |
| 3.  | m.facebook.com  | 6,665      | 99.95%          | 6,601       |
| 4.  | t.co            | 5,731      | 99.79%          | 5,225       |
| 5.  | reddit.com      | 1,940      | 99.95%          | 1,761       |
| 6.  | lm.facebook.com | 1,715      | 100%            | 1,694       |
| 7.  | I.facebook.com  | 1,256      | 99.92%          | 1,132       |
| 8.  | l.instagram.com | 496        | 99.6%           | 478         |
| 9.  | out.reddit.com  | 332        | 100%