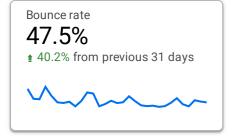

May 1, 2024 - May 31, 2024

# **DHS.gov Web Performance Metrics**

### Google Single Site - DHS.gov













#### **Top Pages**

|     | Page title                                                | Views ▼        | Bounce rate |
|-----|-----------------------------------------------------------|----------------|-------------|
| 1.  | REAL ID   Homeland Security                               | 408,915        | 37.47%      |
| 2.  | Home   Homeland Security                                  | 386,717        | 46.06%      |
| 3.  | REAL ID FAQs   Homeland Security                          | 105,940        | 34.57%      |
| 4.  | Check Wait Times   Homeland Security                      | 84,088         | 51.59%      |
| 5.  | Are You REAL ID Ready                                     | 74,252         | 12.57%      |
| 6.  | Visa Waiver Program Requirements   Homeland Security      | 53,902         |