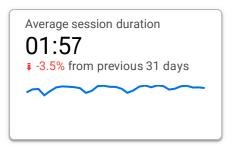

May 1, 2024 - May 31, 2024

# **DHS.gov Web Performance Metrics**

### Google Single Site - DHS.gov













#### **Top Pages**

|     | Page title                                                | Views ▼        | Bounce rate |
|-----|-----------------------------------------------------------|----------------|-------------|
| 1.  | REAL ID   Homeland Security                               | 408,915        | 37.47%      |
| 2.  | Home   Homeland Security                                  | 386,717        | 46.06%      |
| 3.  | REAL ID FAQs   Homeland Security                          | 105,940        | 34.57%      |
| 4.  | Check Wait Times   Homeland Security                      | 84,088         | 51.59%      |
| 5.  | Are You REAL ID Ready                                     | 74,252         | 12.57%      |
| 6.  | Visa Waiver Program Requirements   Homeland Security      | 53,902