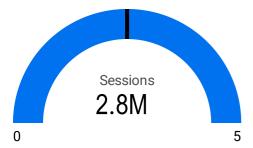

May 1, 2024 - May 31, 2024

# **DHS.gov Web Performance Metrics**

### Google Single Site - DHS.gov













#### **Top Pages**

|     | Page title                                                | Views ▼        | Bounce rate |
|-----|-----------------------------------------------------------|----------------|-------------|
| 1.  | REAL ID   Homeland Security                               | 408,915        | 37.47%      |
| 2.  | Home   Homeland Security                                  | 386,717        | 46.06%      |
| 3.  | REAL ID FAQs   Homeland Security                          | 105,940        | 34.57%      |
| 4.  | Check Wait Times   Homeland Security                      | 84,088         | 51.59%      |
| 5.  | Are You REAL ID Ready                                     | 74,252         | 12.57%      |
| 6.  | Visa Waiver Program Requirements   Homeland Security      | 53,902