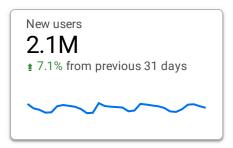

May 1, 2024 - May 31, 2024

# **DHS.gov Web Performance Metrics**

### Google Single Site - DHS.gov













#### **Top Pages**

|     | Page title                                                | Views ▼        | Bounce rate |
|-----|-----------------------------------------------------------|----------------|-------------|
| 1.  | REAL ID   Homeland Security                               | 408,915        | 37.47%      |
| 2.  | Home   Homeland Security                                  | 386,717        | 46.06%      |
| 3.  | REAL ID FAQs   Homeland Security                          | 105,940        | 34.57%      |
| 4.  | Check Wait Times   Homeland Security                      | 84,088         | 51.59%      |
| 5.  | Are You REAL ID Ready                                     | 74,252         | 12.57%      |
| 6.  | Visa Waiver Program Requirements   Homeland Security      | 53,902