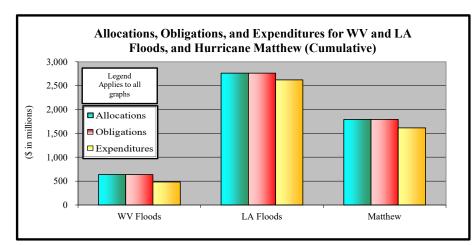

- 1. Appendix A is an appropriations summary that includes a synopsis of the amount of appropriations made available by source, the transfers executed, the previously allocated funds recovered, and the commitments, allocations, and obligations.
- 2. Appendix B presents details on the DRF funding activities delineated by month.
- 3. Appendix C presents obligations and estimates by spending category for Hurricanes Sandy, Harvey, Irma, and Maria; Coronavirus Disease 2019 (COVID-19); and declarations since August 1, 2017.
- 4. Appendix D presents funding summaries for the current active catastrophic events including the allocations, obligations, and expenditures.
- 5. Appendix E presents the fund exhaustion date, or end-of-fiscal-year balance.
- 6. Appendix F presents a bridge table that provides explanation for the monthly and baseline change for all activities to include details for catastrophic events.
- 7. Appendix G presents the fund history and current status of the Building Resilient Infrastructure and Communities (BRIC)/Predisaster Mitigation (PDM) program.
- 8. Appendix H presents the preliminary FY 2025 fund exhaustion date, or end-of-FY balance.