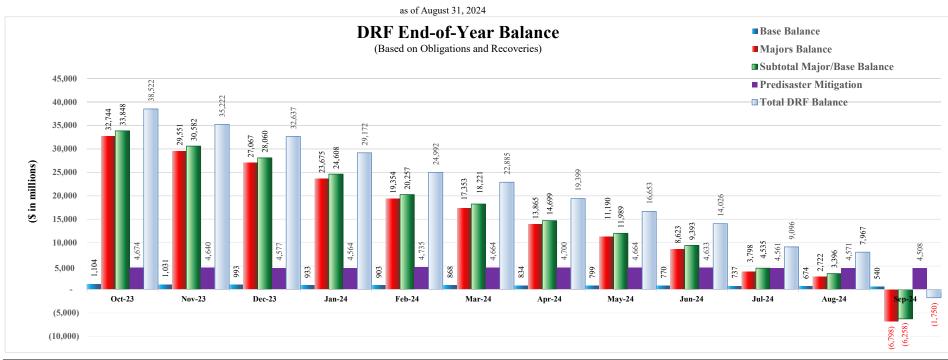

| Disaster Relief Fund Congressional Monthly Report<br>as of August 31, 2024<br>(Dollars in Millions) |         |              |              |                 |  |  |  |  |  |  |  |
|-----------------------------------------------------------------------------------------------------|---------|--------------|--------------|-----------------|--|--|--|--|--|--|--|
|                                                                                                     | Major I | Declarations | Base         | Total           |  |  |  |  |  |  |  |
| Carryover From FY 2023                                                                              | \$      | 2,547 \$     | 714 \$       | 3,261           |  |  |  |  |  |  |  |
| FY 2024 Appropriations <sup>(1)</sup>                                                               |         | 20,261       |              | 20,261          |  |  |  |  |  |  |  |
| FY 2024 Additional Appropriations <sup>(2)</sup>                                                    |         | 15,500       | 500          | 16,000          |  |  |  |  |  |  |  |
| FY 2024 Recoveries                                                                                  |         | 2,338        | 150          | 2,488           |  |  |  |  |  |  |  |
| Total Budget Authority                                                                              |         | 40,646       | 1,364        | 42,010          |  |  |  |  |  |  |  |
| Actual Transfers to DADLP <sup>(3)</sup>                                                            |         | (123)        |              | (123)           |  |  |  |  |  |  |  |
| Actual Transfer to OS <sup>(4)</sup>                                                                |         | · ·          | (7)          | (7)             |  |  |  |  |  |  |  |
| Actual 6% for Predisaster Mitigation per DRRA <sup>(5)</sup>                                        |         | (417)        | · ·          | (417)           |  |  |  |  |  |  |  |
| Actual Transfers to OIG <sup>(2)</sup>                                                              |         |              | (2)          | (2)             |  |  |  |  |  |  |  |
| Anticipated Transfers to USAID <sup>(6)</sup>                                                       |         |              | (10)         | (10)            |  |  |  |  |  |  |  |
| Revised Budget Authority                                                                            |         | 40,106       | 1,345        | 41,451          |  |  |  |  |  |  |  |
| Obligations <sup>(7)</sup>                                                                          |         | (37,384)     | (671)        | (38,055)        |  |  |  |  |  |  |  |
| Balance                                                                                             |         | 2,722        | 674          | 3,396           |  |  |  |  |  |  |  |
| Projections for the Remainder of FY 2024                                                            |         |              |              |                 |  |  |  |  |  |  |  |
| Projected FY 2024 Additional Obligations                                                            |         |              |              |                 |  |  |  |  |  |  |  |
| Based on Existing Spend Plans                                                                       |         |              |              |                 |  |  |  |  |  |  |  |
| Non-Catastrophic Disasters                                                                          |         |              |              |                 |  |  |  |  |  |  |  |
| Catastrophic Disasters                                                                              |         | (9,929)      | ((2))        | (9,929)         |  |  |  |  |  |  |  |
| DRS and Other<br>Subtotal Existing Spend Plans                                                      |         | (9,929)      | (63)<br>(63) | (63)<br>(9,992) |  |  |  |  |  |  |  |
| Based on 10-year Average                                                                            |         | (9,929)      | (03)         | (9,992)         |  |  |  |  |  |  |  |
| Non-Catastrophic Disasters                                                                          |         | (253)        |              | (253)           |  |  |  |  |  |  |  |
| EM, FMAG, and SU                                                                                    |         | ()           | (79)         | (79)            |  |  |  |  |  |  |  |
| Subtotal 10-year Average                                                                            |         | (253)        | (79)         | (332)           |  |  |  |  |  |  |  |
| Total Projected FY 2024 Additional Obligations                                                      |         | (10,182)     | (142)        | (10,324)        |  |  |  |  |  |  |  |
| Projected Additional Recoveries                                                                     |         | 662          | 8            | 670             |  |  |  |  |  |  |  |
| Balance                                                                                             | \$      | (6,798) \$   | 540 \$       | (6,258)         |  |  |  |  |  |  |  |