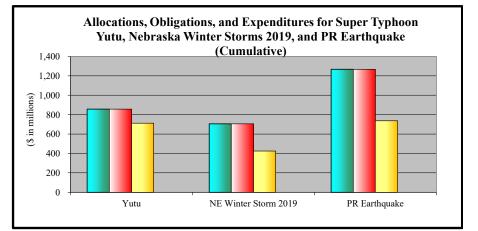

- 1. Appendix A is an appropriations summary that includes a synopsis of the amount of appropriations made available by source, the transfers executed, the previously allocated funds recovered, and the commitments, allocations, and obligations.
- 2. Appendix B presents details on the DRF funding activities delineated by month.
- 3. Appendix C presents obligations and estimates by spending category for Hurricanes Sandy, Harvey, Irma, and Maria; Coronavirus Disease 2019 (COVID-19); and declarations since August 1, 2017.
- 4. Appendix D presents funding summaries for the current active catastrophic events including the allocations, obligations, and expenditures.
- 5. Appendix E presents the fund exhaustion date, or end-of-fiscal-year balance.
- 6. Appendix F presents a bridge table that provides explanation for the monthly and baseline change for all activities to include details for catastrophic events.
- 7. Appendix G presents the fund history and current status of the Building Resilient Infrastructure and Communities (BRIC)/Predisaster Mitigation (PDM) program.
- 8. Appendix H presents the preliminary FY 2025 fund exhaustion date, or end-of-FY balance.