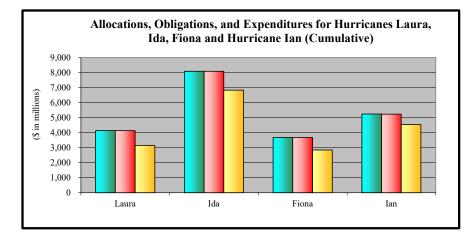

- 1. Appendix A is an appropriations summary that includes a synopsis of the amount of appropriations made available by source, the transfers executed, the previously allocated funds recovered, and the commitments, allocations, and obligations.
- 2. Appendix B presents details on the DRF funding activities delineated by month.
- 3. Appendix C presents obligations and estimates by spending category for Hurricanes Sandy, Harvey, Irma, and Maria; Coronavirus Disease 2019 (COVID-19); and declarations since August 1, 2017.
- 4. Appendix D presents funding summaries for the current active catastrophic events including the allocations, obligations, and expenditures.
- 5. Appendix E presents the fund exhaustion date, or end-of-fiscal-year balance.
- 6. Appendix F presents a bridge table that provides explanation for the monthly and baseline change for all activities to include details for catastrophic events.
- 7. Appendix G presents the fund history and current status of the Building Resilient Infrastructure and Communities (BRIC)/Predisaster Mitigation (PDM) program.
- 8. Appendix H presents the preliminary FY 2025 fund exhaustion date, or end-of-FY balance.