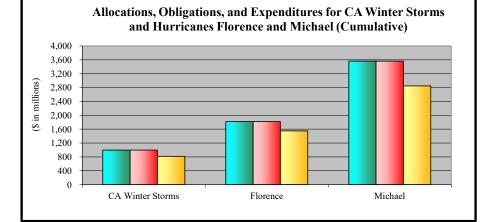

- 1. Appendix A is an appropriations summary that includes a synopsis of the amount of appropriations made available by source, the transfers executed, the previously allocated funds recovered, and the commitments, allocations, and obligations.
- 2. Appendix B presents details on the DRF funding activities delineated by month.
- 3. Appendix C presents obligations and estimates by spending category for Hurricanes Sandy, Harvey, Irma, and Maria; Coronavirus Disease 2019 (COVID-19); and declarations since August 1, 2017.
- 4. Appendix D presents funding summaries for the current active catastrophic events including the allocations, obligations, and expenditures.
- 5. Appendix E presents the fund exhaustion date, or end-of-fiscal-year balance.
- 6. Appendix F presents a bridge table that provides explanation for the monthly and baseline change for all activities to include details for catastrophic events.
- 7. Appendix G presents the fund history and current status of the Building Resilient Infrastructure and Communities (BRIC)/Predisaster Mitigation (PDM) program.
- 8. Appendix H presents the preliminary FY 2025 fund exhaustion date, or end-of-FY balance.