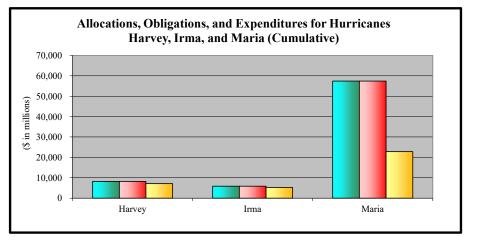

- 1. Appendix A is an appropriations summary that includes a synopsis of the amount of appropriations made available by source, the transfers executed, the previously allocated funds recovered, and the commitments, allocations, and obligations.
- 2. Appendix B presents details on the DRF funding activities delineated by month.
- 3. Appendix C presents obligations and estimates by spending category for Hurricanes Sandy, Harvey, Irma, and Maria; Coronavirus Disease 2019 (COVID-19); and declarations since August 1, 2017.
- 4. Appendix D presents funding summaries for the current active catastrophic events including the allocations, obligations, and expenditures.
- 5. Appendix E presents the fund exhaustion date, or end-of-fiscal-year balance.
- 6. Appendix F presents a bridge table that provides explanation for the monthly and baseline change for all activities to include details for catastrophic events.
- 7. Appendix G presents the fund history and current status of the Building Resilient Infrastructure and Communities (BRIC)/Predisaster Mitigation (PDM) program.
- 8. Appendix H presents the preliminary FY 2025 fund exhaustion date, or end-of-FY balance.