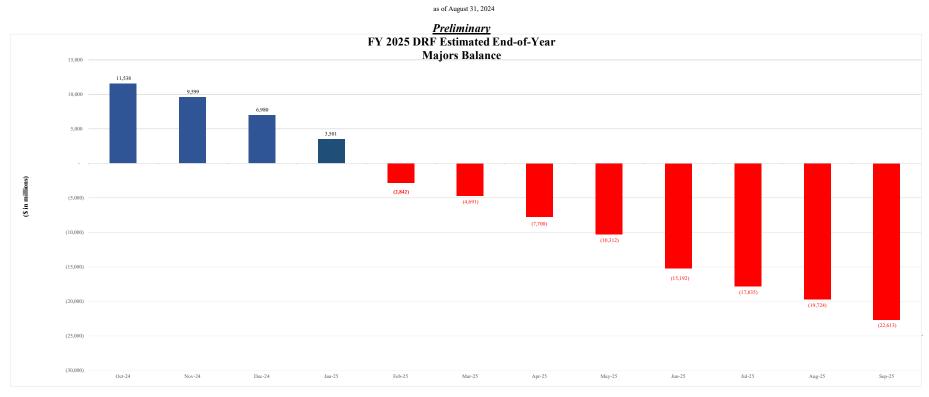

| Disaster Relief Fund Congressional Monthly Report<br>as of August 31, 2024<br>(Dollars in Millions) |         |              |              |                 |  |  |  |  |  |  |  |
|-----------------------------------------------------------------------------------------------------|---------|--------------|--------------|-----------------|--|--|--|--|--|--|--|
|                                                                                                     | Major I | Declarations | Base         | Total           |  |  |  |  |  |  |  |
| Carryover From FY 2023                                                                              | \$      | 2,547 \$     | 714 \$       | 3,261           |  |  |  |  |  |  |  |
| FY 2024 Appropriations <sup>(1)</sup>                                                               |         | 20,261       |              | 20,261          |  |  |  |  |  |  |  |
| FY 2024 Additional Appropriations <sup>(2)</sup>                                                    |         | 15,500       | 500          | 16,000          |  |  |  |  |  |  |  |
| FY 2024 Recoveries                                                                                  |         | 2,338        | 150          | 2,488           |  |  |  |  |  |  |  |
| Total Budget Authority                                                                              |         | 40,646       | 1,364        | 42,010          |  |  |  |  |  |  |  |
| Actual Transfers to DADLP <sup>(3)</sup>                                                            |         | (123)        |              | (123)           |  |  |  |  |  |  |  |
| Actual Transfer to OS <sup>(4)</sup>                                                                |         | · ·          | (7)          | (7)             |  |  |  |  |  |  |  |
| Actual 6% for Predisaster Mitigation per DRRA <sup>(5)</sup>                                        |         | (417)        | · ·          | (417)           |  |  |  |  |  |  |  |
| Actual Transfers to OIG <sup>(2)</sup>                                                              |         |              | (2)          | (2)             |  |  |  |  |  |  |  |
| Anticipated Transfers to USAID <sup>(6)</sup>                                                       |         |              | (10)         | (10)            |  |  |  |  |  |  |  |
| Revised Budget Authority                                                                            |         | 40,106       | 1,345        | 41,451          |  |  |  |  |  |  |  |
| Obligations <sup>(7)</sup>                                                                          |         | (37,384)     | (671)        | (38,055)        |  |  |  |  |  |  |  |
| Balance                                                                                             |         | 2,722        | 674          | 3,396           |  |  |  |  |  |  |  |
| Projections for the Remainder of FY 2024                                                            |         |              |              |                 |  |  |  |  |  |  |  |
| Projected FY 2024 Additional Obligations                                                            |         |              |              |                 |  |  |  |  |  |  |  |
| Based on Existing Spend Plans                                                                       |         |              |              |                 |  |  |  |  |  |  |  |
| Non-Catastrophic Disasters                                                                          |         |              |              |                 |  |  |  |  |  |  |  |
| Catastrophic Disasters                                                                              |         | (9,929)      | ((2))        | (9,929)         |  |  |  |  |  |  |  |
| DRS and Other<br>Subtotal Existing Spend Plans                                                      |         | (9,929)      | (63)<br>(63) | (63)<br>(9,992) |  |  |  |  |  |  |  |
| Based on 10-year Average                                                                            |         | (9,929)      | (03)         | (9,992)         |  |  |  |  |  |  |  |
| Non-Catastrophic Disasters                                                                          |         | (253)        |              | (253)           |  |  |  |  |  |  |  |
| EM, FMAG, and SU                                                                                    |         | ()           | (79)         | (79)            |  |  |  |  |  |  |  |
| Subtotal 10-year Average                                                                            |         | (253)        | (79)         | (332)           |  |  |  |  |  |  |  |
| Total Projected FY 2024 Additional Obligations                                                      |         | (10,182)     | (142)        | (10,324)        |  |  |  |  |  |  |  |
| Projected Additional Recoveries                                                                     |         | 662          | 8            | 670             |  |  |  |  |  |  |  |
| Balance                                                                                             | \$      | (6,798) \$   | 540 \$       | (6,258)         |  |  |  |  |  |  |  |