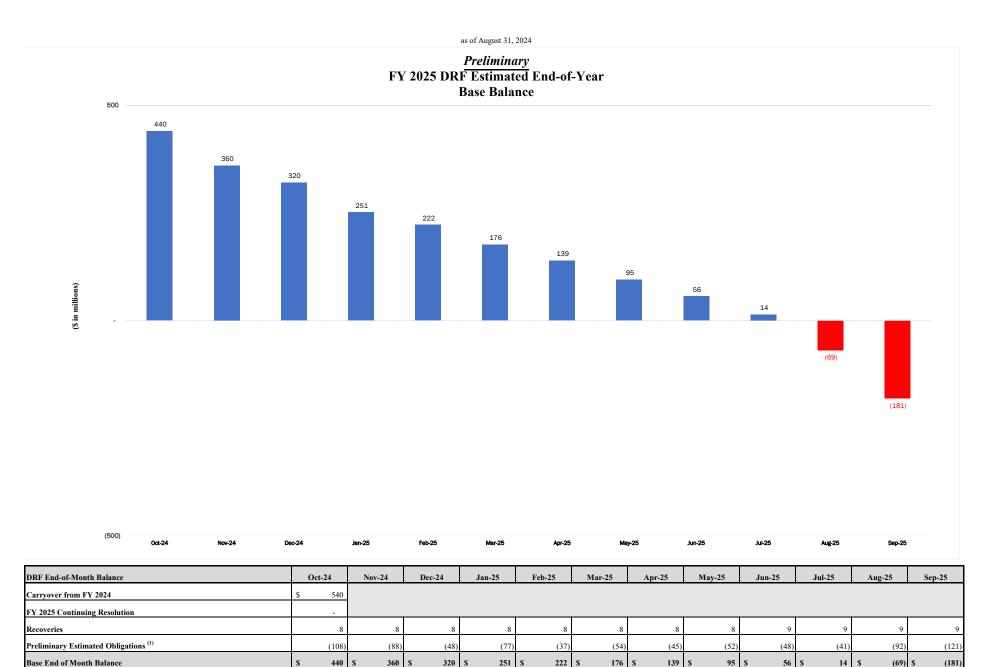

| Disaster Relief Fund Congressional Monthly Report<br>as of August 31, 2024<br>(Dollars in Millions) |         |              |              |                 |  |  |  |  |  |  |  |
|-----------------------------------------------------------------------------------------------------|---------|--------------|--------------|-----------------|--|--|--|--|--|--|--|
|                                                                                                     | Major I | Declarations | Base         | Total           |  |  |  |  |  |  |  |
| Carryover From FY 2023                                                                              | \$      | 2,547 \$     | 714 \$       | 3,261           |  |  |  |  |  |  |  |
| FY 2024 Appropriations <sup>(1)</sup>                                                               |         | 20,261       |              | 20,261          |  |  |  |  |  |  |  |
| FY 2024 Additional Appropriations <sup>(2)</sup>                                                    |         | 15,500       | 500          | 16,000          |  |  |  |  |  |  |  |
| FY 2024 Recoveries                                                                                  |         | 2,338        | 150          | 2,488           |  |  |  |  |  |  |  |
| Total Budget Authority                                                                              |         | 40,646       | 1,364        | 42,010          |  |  |  |  |  |  |  |
| Actual Transfers to DADLP <sup>(3)</sup>                                                            |         | (123)        |              | (123)           |  |  |  |  |  |  |  |
| Actual Transfer to OS <sup>(4)</sup>                                                                |         | · ·          | (7)          | (7)             |  |  |  |  |  |  |  |
| Actual 6% for Predisaster Mitigation per DRRA <sup>(5)</sup>                                        |         | (417)        | · ·          | (417)           |  |  |  |  |  |  |  |
| Actual Transfers to OIG <sup>(2)</sup>                                                              |         |              | (2)          | (2)             |  |  |  |  |  |  |  |
| Anticipated Transfers to USAID <sup>(6)</sup>                                                       |         |              | (10)         | (10)            |  |  |  |  |  |  |  |
| Revised Budget Authority                                                                            |         | 40,106       | 1,345        | 41,451          |  |  |  |  |  |  |  |
| Obligations <sup>(7)</sup>                                                                          |         | (37,384)     | (671)        | (38,055)        |  |  |  |  |  |  |  |
| Balance                                                                                             |         | 2,722        | 674          | 3,396           |  |  |  |  |  |  |  |
| Projections for the Remainder of FY 2024                                                            |         |              |              |                 |  |  |  |  |  |  |  |
| Projected FY 2024 Additional Obligations                                                            |         |              |              |                 |  |  |  |  |  |  |  |
| Based on Existing Spend Plans                                                                       |         |              |              |                 |  |  |  |  |  |  |  |
| Non-Catastrophic Disasters                                                                          |         |              |              |                 |  |  |  |  |  |  |  |
| Catastrophic Disasters                                                                              |         | (9,929)      | ((2))        | (9,929)         |  |  |  |  |  |  |  |
| DRS and Other<br>Subtotal Existing Spend Plans                                                      |         | (9,929)      | (63)<br>(63) | (63)<br>(9,992) |  |  |  |  |  |  |  |
| Based on 10-year Average                                                                            |         | (9,929)      | (03)         | (9,992)         |  |  |  |  |  |  |  |
| Non-Catastrophic Disasters                                                                          |         | (253)        |              | (253)           |  |  |  |  |  |  |  |
| EM, FMAG, and SU                                                                                    |         | ()           | (79)         | (79)            |  |  |  |  |  |  |  |
| Subtotal 10-year Average                                                                            |         | (253)        | (79)         | (332)           |  |  |  |  |  |  |  |
| Total Projected FY 2024 Additional Obligations                                                      |         | (10,182)     | (142)        | (10,324)        |  |  |  |  |  |  |  |
| Projected Additional Recoveries                                                                     |         | 662          | 8            | 670             |  |  |  |  |  |  |  |
| Balance                                                                                             | \$      | (6,798) \$   | 540 \$       | (6,258)         |  |  |  |  |  |  |  |