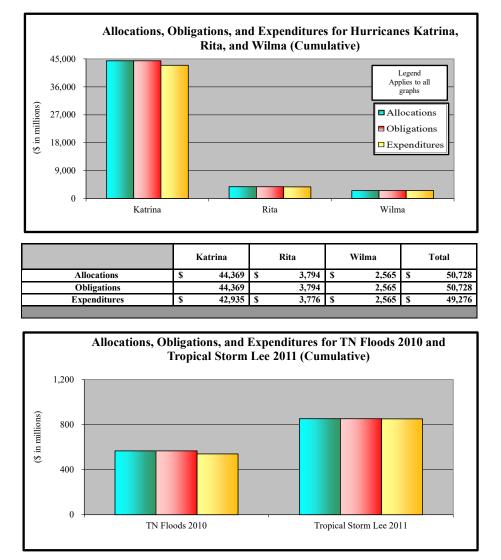

- 1. Appendix A is an appropriations summary that includes a synopsis of the amount of appropriations made available by source, the transfers executed, the previously allocated funds recovered, and the commitments, allocations, and obligations.
- 2. Appendix B presents details on the DRF funding activities delineated by month.
- 3. Appendix C presents obligations and estimates by spending category for Hurricanes Sandy, Harvey, Irma, and Maria; Coronavirus Disease 2019 (COVID-19); and declarations since August 1, 2017.
- 4. Appendix D presents funding summaries for the current active catastrophic events including the allocations, obligations, and expenditures.
- 5. Appendix E presents the fund exhaustion date, or end-of-fiscal-year balance.
- 6. Appendix F presents a bridge table that provides explanation for the monthly and baseline change for all activities to include details for catastrophic events.
- 7. Appendix G presents the fund history and current status of the Building Resilient Infrastructure and Communities (BRIC)/Predisaster Mitigation (PDM) program.
- 8. Appendix H presents the preliminary FY 2025 fund exhaustion date, or end-of-FY balance.