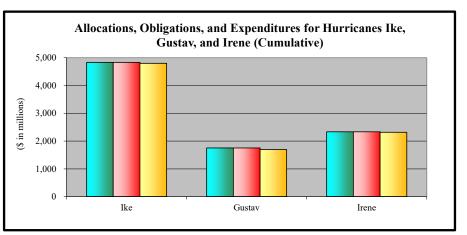

- 1. Appendix A is an appropriations summary that includes a synopsis of the amount of appropriations made available by source, the transfers executed, the previously allocated funds recovered, and the commitments, allocations, and obligations.
- 2. Appendix B presents details on the DRF funding activities delineated by month.
- 3. Appendix C presents obligations and estimates by spending category for Hurricanes Sandy, Harvey, Irma, and Maria; Coronavirus Disease 2019 (COVID-19); and declarations since August 1, 2017.
- 4. Appendix D presents funding summaries for the current active catastrophic events including the allocations, obligations, and expenditures.
- 5. Appendix E presents the fund exhaustion date, or end-of-fiscal-year balance.
- 6. Appendix F presents a bridge table that provides explanation for the monthly and baseline change for all activities to include details for catastrophic events.
- 7. Appendix G presents the fund history and current status of the Building Resilient Infrastructure and Communities (BRIC)/Predisaster Mitigation (PDM) program.
- 8. Appendix H presents the preliminary FY 2025 fund exhaustion date, or end-of-FY balance.