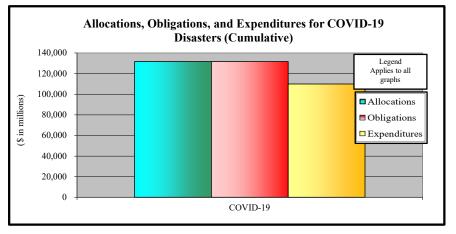

- 1. Appendix A is an appropriations summary that includes a synopsis of the amount of appropriations made available by source, the transfers executed, the previously allocated funds recovered, and the commitments, allocations, and obligations.
- 2. Appendix B presents details on the DRF funding activities delineated by month.
- 3. Appendix C presents obligations and estimates by spending category for Hurricanes Sandy, Harvey, Irma, and Maria; Coronavirus Disease 2019 (COVID-19); and declarations since August 1, 2017.
- 4. Appendix D presents funding summaries for the current active catastrophic events including the allocations, obligations, and expenditures.
- 5. Appendix E presents the fund exhaustion date, or end-of-fiscal-year balance.
- 6. Appendix F presents a bridge table that provides explanation for the monthly and baseline change for all activities to include details for catastrophic events.
- 7. Appendix G presents the fund history and current status of the Building Resilient Infrastructure and Communities (BRIC)/Predisaster Mitigation (PDM) program.
- 8. Appendix H presents the preliminary FY 2025 fund exhaustion date, or end-of-FY balance.