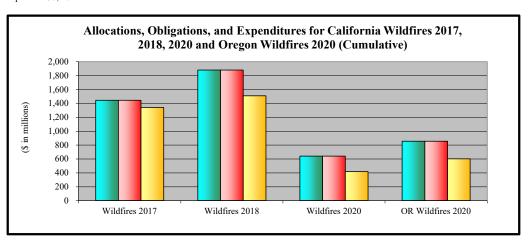

- 1. Appendix A is an appropriations summary that includes a synopsis of the amount of appropriations made available by source, the transfers executed, the previously allocated funds recovered, and the commitments, allocations, and obligations.
- 2. Appendix B presents details on the DRF funding activities delineated by month.
- 3. Appendix C presents obligations and estimates by spending category for Hurricanes Sandy, Harvey, Irma, and Maria; Coronavirus Disease 2019 (COVID-19); and declarations since August 1, 2017.
- 4. Appendix D presents funding summaries for the current active catastrophic events including the allocations, obligations, and expenditures.
- 5. Appendix E presents the fund exhaustion date, or end-of-fiscal-year balance.
- 6. Appendix F presents a bridge table that provides explanation for the monthly and baseline change for all activities to include details for catastrophic events.
- 7. Appendix G presents the fund history and current status of the Building Resilient Infrastructure and Communities (BRIC)/Predisaster Mitigation (PDM) program.
- 8. Appendix H presents the preliminary FY 2025 fund exhaustion date, or end-of-FY balance.