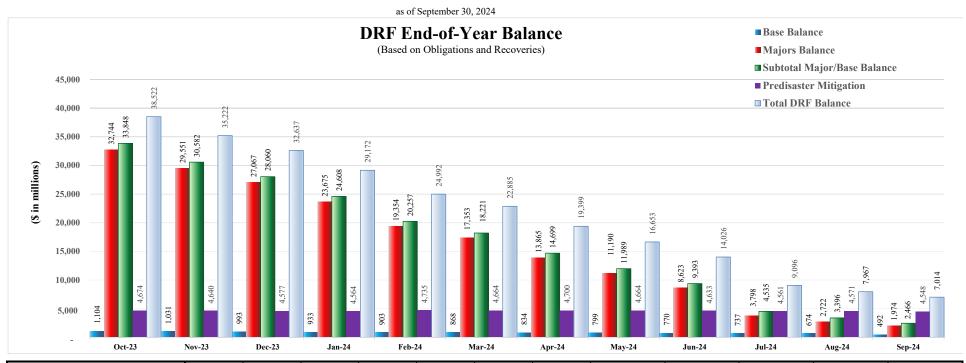

# Disaster Relief Fund Congressional Monthly Report as of September 30, 2024

(Dollars in Millions)

|                                                   | Major | Declarations | Base   | Total    |
|---------------------------------------------------|-------|--------------|--------|----------|
| Carryover From FY 2023                            | \$    | 2,547 \$     | 714 \$ | 3,261    |
| FY 2024 Appropriations (1)                        |       | 20,261       |        | 20,261   |
| FY 2024 Additional Appropriations (2)             |       | 15,500       | 500    | 16,000   |
| FY 2024 Recoveries                                |       | 2,401        | 158    | 2,559    |
| Total Budget Authority                            |       | 40,709       | 1,372  | 42,081   |
| Actual Transfers to DADLP (3)                     |       | (123)        |        | (123)    |
| Actual Transfer to OS (4)                         |       |              | (7)    | (7)      |
| Actual 6% for Predisaster Mitigation per DRRA (5) |       | (417)        |        | (417)    |
| Actual Transfers to OIG (2)                       |       |              | (2)    | (2)      |
| Revised Budget Authority                          |       | 40,169       | 1,363  | 41,532   |
| Obligations (6)                                   |       | (38,195)     | (871)  | (39,066) |
| Balance (7)                                       | \$    | 1,974 \$     | 492 \$ | 2,466    |

#### Disaster Relief Fund Monthly Obligations FY 2024 DRF Monthly Spend Plan (FY 2024) (S in millions) as of September 30, 2024

| Beginning of Month DRF Balance<br>FY 2024 Further Consolidated Appropriations Act (1)<br>FY 2024 Additional Appropriations (2)                                                                                                                                                                                                                                                                                                                                                                                                                                                                                                                                                                                                 | Oct-23<br>3,261<br>19,945<br>16,000   | Nov-23<br>33,848     | <u>Dec-23</u><br>30,582    | <u>Jan-24</u><br>28,060 | <u>Feb-24</u><br>24,608 | <u>Mar-24</u><br>20,257<br>316 | <u>Apr-24</u><br>18,221 | <u>May-24</u><br>14,699 \$ | <u>Jun-24</u><br>11,989 \$ | <u>Jul-24</u><br>9,393 \$ | <u>Aug-24</u><br>4,535 \$ | <u>Sep-24</u><br>3,396 \$                     | <u>Total</u><br>2,466                                                        |
|--------------------------------------------------------------------------------------------------------------------------------------------------------------------------------------------------------------------------------------------------------------------------------------------------------------------------------------------------------------------------------------------------------------------------------------------------------------------------------------------------------------------------------------------------------------------------------------------------------------------------------------------------------------------------------------------------------------------------------|---------------------------------------|----------------------|----------------------------|-------------------------|-------------------------|--------------------------------|-------------------------|----------------------------|----------------------------|---------------------------|---------------------------|-----------------------------------------------|------------------------------------------------------------------------------|
| Actual Transfers to DADLP (3)                                                                                                                                                                                                                                                                                                                                                                                                                                                                                                                                                                                                                                                                                                  | ,                                     | (10)                 |                            |                         | (103)                   |                                |                         |                            |                            | (10)                      |                           |                                               |                                                                              |
| Predisaster Mitigation (4)                                                                                                                                                                                                                                                                                                                                                                                                                                                                                                                                                                                                                                                                                                     | (70)                                  | (25)                 |                            | (36)                    | (231)                   | (7)                            | (1)                     | (11)                       | (2)                        | (3)                       | (31)                      |                                               |                                                                              |
| Actual Transfers to USAID (5)                                                                                                                                                                                                                                                                                                                                                                                                                                                                                                                                                                                                                                                                                                  | (10)                                  |                      |                            |                         |                         |                                |                         |                            |                            |                           |                           | 10                                            |                                                                              |
| Actual Transfers to OIG (2)                                                                                                                                                                                                                                                                                                                                                                                                                                                                                                                                                                                                                                                                                                    | (2)                                   | (14)                 |                            |                         |                         | 14                             |                         |                            |                            |                           |                           |                                               |                                                                              |
| Actual Transfer to OS (6)                                                                                                                                                                                                                                                                                                                                                                                                                                                                                                                                                                                                                                                                                                      |                                       |                      |                            |                         |                         |                                |                         |                            |                            | (7)                       |                           |                                               |                                                                              |
| Total Available                                                                                                                                                                                                                                                                                                                                                                                                                                                                                                                                                                                                                                                                                                                | 39,124<br>37,922                      | 33,799               | 30,582<br>29,551           | 28,024<br>27,031        | 24,274<br>23,341        | 20,580<br>19,677               | 18,220<br>17,352        | 14,688<br>13,854           | 11,987<br>11,188           | 9,373                     | 4,504<br>3,767            | 3,406<br>2,722                                | 2,466<br>1,974                                                               |
| Major Declarations<br>Base                                                                                                                                                                                                                                                                                                                                                                                                                                                                                                                                                                                                                                                                                                     | 1,202                                 | 32,695<br>1,104      | 1,031                      | 993                     | 933                     | 903                            | 868                     | 834                        | 799                        | 8,610<br>763              | 737                       | 684                                           | 492                                                                          |
|                                                                                                                                                                                                                                                                                                                                                                                                                                                                                                                                                                                                                                                                                                                                |                                       |                      |                            |                         |                         |                                |                         |                            |                            |                           |                           |                                               |                                                                              |
| DRF Base Activities Emergencies                                                                                                                                                                                                                                                                                                                                                                                                                                                                                                                                                                                                                                                                                                |                                       |                      |                            |                         |                         |                                |                         |                            |                            |                           |                           |                                               |                                                                              |
| Monthly Actual Obligations                                                                                                                                                                                                                                                                                                                                                                                                                                                                                                                                                                                                                                                                                                     | (15)                                  | (4)                  | 1                          | (2)                     | (1)                     | (2)                            | (2)                     | (1)                        | 2                          | (9)                       | (34)                      | (97)                                          | (164)                                                                        |
| Fire Management                                                                                                                                                                                                                                                                                                                                                                                                                                                                                                                                                                                                                                                                                                                |                                       |                      |                            |                         |                         |                                |                         |                            |                            |                           |                           |                                               | , ,                                                                          |
| Monthly Actual Obligations                                                                                                                                                                                                                                                                                                                                                                                                                                                                                                                                                                                                                                                                                                     | (8)                                   | (52)                 | (23)                       | (47)                    | (5)                     | (4)                            | (5)                     | (6)                        | (5)                        | (10)                      | (12)                      | (14)                                          | (191)                                                                        |
| Surge                                                                                                                                                                                                                                                                                                                                                                                                                                                                                                                                                                                                                                                                                                                          |                                       | (2)                  |                            |                         | (1)                     | (1)                            |                         | (1)                        | (0)                        | (5)                       | (10)                      | (21)                                          | (5.4)                                                                        |
| Monthly Actual Obligations                                                                                                                                                                                                                                                                                                                                                                                                                                                                                                                                                                                                                                                                                                     | (5)                                   | (2)                  | -                          | -                       | (1)                     | (1)                            | -                       | (1)                        | (8)                        | (5)                       | (10)                      | (21)                                          | (54)                                                                         |
| Disaster Support & Other Activities                                                                                                                                                                                                                                                                                                                                                                                                                                                                                                                                                                                                                                                                                            | (00)                                  | (27)                 | (22)                       | (20)                    | (20)                    | (41)                           | (27)                    | (21)                       | (10)                       | (12)                      | (25)                      | (67)                                          | (404)                                                                        |
| DRS Monthly Actual Obligations Other Monthly Actual Obligations                                                                                                                                                                                                                                                                                                                                                                                                                                                                                                                                                                                                                                                                | (80)                                  | (27)                 | (23)                       | (26)<br>(2)             | (26)<br>(4)             | (41)<br>(6)                    | (37)<br>(1)             | (21)<br>(14)               | (19)<br>(8)                | (12)<br>(5)               | (25)<br>(11)              | (67)<br>(1)                                   | (404)<br>(58)                                                                |
| Monthly Actual Obligations                                                                                                                                                                                                                                                                                                                                                                                                                                                                                                                                                                                                                                                                                                     | (80)                                  | (30)                 | (26)                       | (28)                    | (30)                    | (47)                           | (38)                    | (35)                       | (27)                       | (17)                      | (36)                      | (68)                                          | (462)                                                                        |
| <b>Total DRF Base Actual Obligations</b>                                                                                                                                                                                                                                                                                                                                                                                                                                                                                                                                                                                                                                                                                       | (108)                                 | (88)                 | (48)                       | (77)                    | (37)                    | (54)                           | (45)                    | (43)                       | (38)                       | (41)                      | (92)                      | (200)                                         | (871)                                                                        |
| DRF DR Activities                                                                                                                                                                                                                                                                                                                                                                                                                                                                                                                                                                                                                                                                                                              |                                       |                      |                            |                         |                         |                                |                         |                            |                            |                           |                           |                                               |                                                                              |
|                                                                                                                                                                                                                                                                                                                                                                                                                                                                                                                                                                                                                                                                                                                                |                                       |                      |                            |                         |                         |                                |                         |                            |                            |                           |                           |                                               |                                                                              |
| A M ALM: DDA C: OF CO                                                                                                                                                                                                                                                                                                                                                                                                                                                                                                                                                                                                                                                                                                          |                                       |                      |                            |                         |                         |                                |                         |                            |                            |                           |                           |                                               |                                                                              |
| Average Monthly Major DR Activity (Non-Cat.)  Monthly Actual Obligations                                                                                                                                                                                                                                                                                                                                                                                                                                                                                                                                                                                                                                                       | (445)                                 | (375)                | (284)                      | (262)                   | (309)                   | (564)                          | (449)                   | (380)                      | (431)                      | (587)                     | (357)                     | (519)                                         | (4,962)                                                                      |
| Monthly Actual Obligations  Katrina Rita Wilma                                                                                                                                                                                                                                                                                                                                                                                                                                                                                                                                                                                                                                                                                 |                                       |                      |                            | · /                     | (309)                   |                                |                         |                            |                            |                           |                           |                                               |                                                                              |
| Monthly Actual Obligations                                                                                                                                                                                                                                                                                                                                                                                                                                                                                                                                                                                                                                                                                                     | (445)<br>(4)<br>(3)                   | (375)<br>(30)<br>(4) | (284)<br>(15)<br>(4)       | (262)<br>(1)<br>(10)    | (309)                   | (564)<br>(4)<br>(8)            | (449)<br>(2)<br>(1)     | (380)                      | (5)                        | (587)<br>(7)              | (357)                     | (519)                                         | (4,962)<br>(114)<br>(39)                                                     |
| Monthly Actual Obligations  Katrina Rita Wilma  Initial FY 2024 Spend Plan Estimates  Monthly Actual Obligations                                                                                                                                                                                                                                                                                                                                                                                                                                                                                                                                                                                                               | (4)                                   | (30)                 | (15)                       | (1)                     | -                       | (4)                            | (2)                     | (3)                        |                            | (7)                       |                           |                                               | (114)                                                                        |
| Monthly Actual Obligations  Katrina Rita Wilma  Initial FY 2024 Spend Plan Estimates                                                                                                                                                                                                                                                                                                                                                                                                                                                                                                                                                                                                                                           | (4)                                   | (30)                 | (15)                       | (1)                     | -                       | (4)                            | (2)                     | (3)                        | (5)                        | (7)                       |                           |                                               | (114) (39)                                                                   |
| Monthly Actual Obligations  Katrina Rita Wilma  Initial FY 2024 Spend Plan Estimates  Monthly Actual Obligations  Gustav                                                                                                                                                                                                                                                                                                                                                                                                                                                                                                                                                                                                       | (4)                                   | (30)                 | (15)<br>(4)                | (1)<br>(10)             | - (3)                   | (4)                            | (2)                     | (3)                        | (5)                        | (7)                       | (7)                       | (36)                                          | (114) (39)                                                                   |
| Monthly Actual Obligations  Katrina Rita Wilma  Initial FY 2024 Spend Plan Estimates  Monthly Actual Obligations  Gustav  Initial FY 2024 Spend Plan Estimates  Monthly Actual Obligations  Ike                                                                                                                                                                                                                                                                                                                                                                                                                                                                                                                                | (4)<br>(3)                            | (30) (4)             | (15)<br>(4)                | (1)<br>(10)             | - (3)                   | (4)<br>(8)                     | (2)                     | (3)                        | (5)                        | (7)                       | (7)                       | (36)                                          | (114)<br>(39)<br>(3)<br>(2)                                                  |
| Monthly Actual Obligations  Katrina Rita Wilma  Initial FY 2024 Spend Plan Estimates  Monthly Actual Obligations  Gustav  Initial FY 2024 Spend Plan Estimates  Monthly Actual Obligations  Ike  Initial FY 2024 Spend Plan Estimates                                                                                                                                                                                                                                                                                                                                                                                                                                                                                          | (4)<br>(3)<br>-<br>(1)                | (30) (4)             | (15)<br>(4)                | (1)<br>(10)             | (3)                     | (4)<br>(8)                     | (2)                     | (3)                        | (5)                        | (7)                       | (7)                       | (36)                                          | (114)<br>(39)<br>(3)<br>(2)                                                  |
| Monthly Actual Obligations  Katrina Rita Wilma  Initial FY 2024 Spend Plan Estimates  Monthly Actual Obligations  Gustav  Initial FY 2024 Spend Plan Estimates  Monthly Actual Obligations  Ike  Initial FY 2024 Spend Plan Estimates  Monthly Actual Obligations                                                                                                                                                                                                                                                                                                                                                                                                                                                              | (4)<br>(3)                            | (30) (4)             | (15)<br>(4)                | (1)<br>(10)             | - (3)                   | (4)<br>(8)                     | (2)                     | (3)                        | (5)                        | (7)                       | (7)                       | (36)                                          | (114)<br>(39)<br>(3)<br>(2)                                                  |
| Monthly Actual Obligations  Katrina Rita Wilma  Initial FY 2024 Spend Plan Estimates  Monthly Actual Obligations  Gustav  Initial FY 2024 Spend Plan Estimates  Monthly Actual Obligations  Ike  Initial FY 2024 Spend Plan Estimates  Monthly Actual Obligations  TN Floods                                                                                                                                                                                                                                                                                                                                                                                                                                                   | (4)<br>(3)<br>-<br>(1)<br>(2)<br>(1)  | (30) (4)             | (15)<br>(4)<br>-<br>-<br>- | (1)<br>(10)             | (3)                     | (4)<br>(8)                     | (2)<br>(1)<br>-<br>-    | (1)                        | (5)                        | (7)                       | (7)                       | (36)                                          | (114)<br>(39)<br>(3)<br>(2)<br>(5)<br>(4)                                    |
| Monthly Actual Obligations  Katrina Rita Wilma  Initial FY 2024 Spend Plan Estimates  Monthly Actual Obligations  Gustav  Initial FY 2024 Spend Plan Estimates  Monthly Actual Obligations  Ike  Initial FY 2024 Spend Plan Estimates  Monthly Actual Obligations                                                                                                                                                                                                                                                                                                                                                                                                                                                              | (4)<br>(3)<br>-<br>(1)                | (30) (4)             | (15)<br>(4)                | (1)<br>(10)             | (3)                     | (4)<br>(8)                     | (2)                     | (3)                        | (5)                        | (7)                       | (7)                       | (36)                                          | (114)<br>(39)<br>(3)<br>(2)<br>(5)<br>(4)                                    |
| Monthly Actual Obligations  Katrina Rita Wilma  Initial FY 2024 Spend Plan Estimates  Monthly Actual Obligations  Gustav  Initial FY 2024 Spend Plan Estimates  Monthly Actual Obligations  Ike  Initial FY 2024 Spend Plan Estimates  Monthly Actual Obligations  TN Floods  Initial FY 2024 Spend Plan Estimates  Monthly Actual Obligations                                                                                                                                                                                                                                                                                                                                                                                 | (4)<br>(3)<br>-<br>(1)<br>(2)<br>(1)  | (30) (4)             | (15)<br>(4)                | (1)<br>(10)             | (3)                     | (4)<br>(8)                     | (2)<br>(1)<br>-<br>-    | (1)                        | (5)                        | (7)                       | (7)                       | (36) - (3) - (- (1) (1)                       | (114)<br>(39)<br>(3)<br>(2)<br>(5)<br>(4)                                    |
| Monthly Actual Obligations  Katrina Rita Wilma  Initial FY 2024 Spend Plan Estimates Monthly Actual Obligations  Gustav  Initial FY 2024 Spend Plan Estimates Monthly Actual Obligations  Ike Initial FY 2024 Spend Plan Estimates Monthly Actual Obligations  TN Floods Initial FY 2024 Spend Plan Estimates Monthly Actual Obligations  TN Floods Initial FY 2024 Spend Plan Estimates Monthly Actual Obligations  Irene                                                                                                                                                                                                                                                                                                     | (4)<br>(3)<br>-<br>(1)<br>(2)<br>(1)  | (30) (4)             | (15)<br>(4)<br>            | (1)<br>(10)             | (3)                     | (4)<br>(8)<br>-<br>-<br>(1)    | (2)<br>(1)<br>-<br>-    | (1)                        | (5)                        | (7)                       | (7)                       | (36)<br>-<br>(3)<br>-<br>-<br>-<br>(1)<br>(1) | (114)<br>(39)<br>(3)<br>(2)<br>(5)<br>(4)<br>(4)                             |
| Monthly Actual Obligations  Katrina Rita Wilma  Initial FY 2024 Spend Plan Estimates Monthly Actual Obligations  Gustav  Initial FY 2024 Spend Plan Estimates Monthly Actual Obligations  Ike Initial FY 2024 Spend Plan Estimates Monthly Actual Obligations  TN Floods  TN Floods Initial FY 2024 Spend Plan Estimates Monthly Actual Obligations  Irene Initial FY 2024 Spend Plan Estimates Monthly Actual Obligations                                                                                                                                                                                                                                                                                                     | (4)<br>(3)<br>-<br>(1)<br>(2)<br>(1)  | (30) (4)             | (15)<br>(4)<br>            | (1)<br>(10)             | (3)                     | (4)<br>(8)<br>-<br>-<br>(1)    | (2)<br>(1)<br>-<br>-    | (1)                        | (5)                        | (7)                       | (7)                       | (36) - (3) - (- (1) (1)                       | (114)<br>(39)<br>(3)<br>(2)<br>(5)<br>(4)<br>(4)<br>(8)                      |
| Monthly Actual Obligations  Katrina Rita Wilma  Initial FY 2024 Spend Plan Estimates Monthly Actual Obligations  Gustav  Initial FY 2024 Spend Plan Estimates Monthly Actual Obligations  Ike Initial FY 2024 Spend Plan Estimates Monthly Actual Obligations  TN Floods Initial FY 2024 Spend Plan Estimates Monthly Actual Obligations  Irene Initial FY 2024 Spend Plan Estimates Monthly Actual Obligations                                                                                                                                                                                                                                                                                                                | (4)<br>(3)<br>-<br>(1)<br>(2)<br>(1)  | (30) (4)             | (15)<br>(4)<br>            | (1)<br>(10)<br>         | (3)                     | (4)<br>(8)<br>-<br>-<br>(1)    | (2)<br>(1)<br>-<br>-    | (1)                        | (5)                        | (7)                       | (7)                       | (36) - (3) (1) (1) (1)                        | (114)<br>(39)<br>(3)<br>(2)<br>(5)<br>(4)<br>(4)                             |
| Monthly Actual Obligations  Katrina Rita Wilma  Initial FY 2024 Spend Plan Estimates Monthly Actual Obligations  Gustav  Initial FY 2024 Spend Plan Estimates Monthly Actual Obligations  Ike Initial FY 2024 Spend Plan Estimates Monthly Actual Obligations  TN Floods  Initial FY 2024 Spend Plan Estimates Monthly Actual Obligations  Irene Initial FY 2024 Spend Plan Estimates Monthly Actual Obligations  Irene Initial FY 2024 Spend Plan Estimates Monthly Actual Obligations  Lee                                                                                                                                                                                                                                   | (4)<br>(3)<br>-<br>(1)<br>(2)<br>(1)  | (30) (4)             | (15)<br>(4)<br>            | (1)<br>(10)<br>         | (3)                     | (4)<br>(8)<br>-<br>-<br>(1)    | (2)<br>(1)<br>-<br>-    | (1)                        | (5)                        | (7)                       | (7)                       | (36)<br>-<br>(3)<br>-<br>-<br>(1)<br>(1)      | (114)<br>(39)<br>(3)<br>(2)<br>(5)<br>(4)<br>(4)<br>(8)                      |
| Monthly Actual Obligations  Katrina Rita Wilma  Initial FY 2024 Spend Plan Estimates Monthly Actual Obligations  Gustav  Initial FY 2024 Spend Plan Estimates Monthly Actual Obligations  Ike Initial FY 2024 Spend Plan Estimates Monthly Actual Obligations  TN Floods Initial FY 2024 Spend Plan Estimates Monthly Actual Obligations  Irene Initial FY 2024 Spend Plan Estimates Monthly Actual Obligations                                                                                                                                                                                                                                                                                                                | (4)<br>(3)<br>-<br>(1)<br>(2)<br>(1)  | (30) (4)             | (15)<br>(4)<br>            | (1)<br>(10)<br>         | (3)                     | (4)<br>(8)<br>-<br>-<br>(1)    | (2)<br>(1)<br>-<br>-    | (1)                        | (5)                        | (7)                       | (7)                       | (36) - (3) (1) (1) (1)                        | (114)<br>(39)<br>(3)<br>(2)<br>(5)<br>(4)<br>(4)<br>(8)                      |
| Monthly Actual Obligations  Katrina Rita Wilma  Initial FY 2024 Spend Plan Estimates Monthly Actual Obligations  Gustav  Initial FY 2024 Spend Plan Estimates Monthly Actual Obligations  Ike Initial FY 2024 Spend Plan Estimates Monthly Actual Obligations  TN Floods Initial FY 2024 Spend Plan Estimates Monthly Actual Obligations  Irene Initial FY 2024 Spend Plan Estimates Monthly Actual Obligations  Lee Initial FY 2024 Spend Plan Estimates Monthly Actual Obligations  Lee Initial FY 2024 Spend Plan Estimates Monthly Actual Obligations  Isaac                                                                                                                                                               | (4)<br>(3)<br>(1)<br>(2)<br>(1)       | (30)<br>(4)<br>      | (15)<br>(4)<br>            | (1)<br>(10)<br>         | (3)                     | (4)<br>(8)<br>-<br>-<br>(1)    | (2)<br>(1)<br>-<br>-    | (1)                        | (5)                        | (7)                       | (7)                       | (36)                                          | (114)<br>(39)<br>(3)<br>(2)<br>(5)<br>(4)<br>(4)<br>(8)<br>(2)<br>(2)        |
| Monthly Actual Obligations  Katrina Rita Wilma  Initial FY 2024 Spend Plan Estimates Monthly Actual Obligations  Gustav  Initial FY 2024 Spend Plan Estimates Monthly Actual Obligations  Ike Initial FY 2024 Spend Plan Estimates Monthly Actual Obligations  TN Floods Initial FY 2024 Spend Plan Estimates Monthly Actual Obligations  Irene Initial FY 2024 Spend Plan Estimates Monthly Actual Obligations  Lee Initial FY 2024 Spend Plan Estimates Monthly Actual Obligations  Lee Initial FY 2024 Spend Plan Estimates Monthly Actual Obligations  Lae Initial FY 2024 Spend Plan Estimates Monthly Actual Obligations  Isaac Initial FY 2024 Spend Plan Estimates                                                     | (4)<br>(3)<br>- (1)<br>(2)<br>(1)<br> | (30)<br>(4)<br>      | (15)<br>(4)<br>            | (1)<br>(10)<br>         | (3)                     | (4)<br>(8)<br>-<br>-<br>(1)    | (2)<br>(1)<br>-<br>-    | (1)                        | (5)                        | (7)                       | (7)                       | (36) (3) (1) (1) (1) - (1) -                  | (114)<br>(39)<br>(3)<br>(2)<br>(5)<br>(4)<br>(4)<br>(8)<br>(2)<br>(2)<br>(2) |
| Monthly Actual Obligations  Katrina Rita Wilma  Initial FY 2024 Spend Plan Estimates Monthly Actual Obligations  Gustav  Initial FY 2024 Spend Plan Estimates Monthly Actual Obligations  Ike Initial FY 2024 Spend Plan Estimates Monthly Actual Obligations  TN Floods Initial FY 2024 Spend Plan Estimates Monthly Actual Obligations  Irene Initial FY 2024 Spend Plan Estimates Monthly Actual Obligations  Lee Initial FY 2024 Spend Plan Estimates Monthly Actual Obligations  Lee Initial FY 2024 Spend Plan Estimates Monthly Actual Obligations  Isaac Initial FY 2024 Spend Plan Estimates Monthly Actual Obligations  Isaac Initial FY 2024 Spend Plan Estimates Monthly Actual Obligations                        | (4)<br>(3)<br>(1)<br>(2)<br>(1)       | (30)<br>(4)<br>      | (15)<br>(4)<br>            | (1)<br>(10)<br>         | (3)                     | (4)<br>(8)<br>-<br>-<br>(1)    | (2)<br>(1)<br>-<br>-    | (1)                        | (5)                        | (7)                       | (7)                       | (36)                                          | (114)<br>(39)<br>(3)<br>(2)<br>(5)<br>(4)<br>(4)<br>(8)<br>(2)<br>(2)        |
| Monthly Actual Obligations  Katrina Rita Wilma  Initial FY 2024 Spend Plan Estimates  Monthly Actual Obligations  Gustav  Initial FY 2024 Spend Plan Estimates  Monthly Actual Obligations  Ike  Initial FY 2024 Spend Plan Estimates  Monthly Actual Obligations  TN Floods  Initial FY 2024 Spend Plan Estimates  Monthly Actual Obligations  Irene  Initial FY 2024 Spend Plan Estimates  Monthly Actual Obligations  Lee  Initial FY 2024 Spend Plan Estimates  Monthly Actual Obligations  Lee  Initial FY 2024 Spend Plan Estimates  Monthly Actual Obligations  Isaac  Initial FY 2024 Spend Plan Estimates  Monthly Actual Obligations  Isaac  Initial FY 2024 Spend Plan Estimates  Monthly Actual Obligations  Sandy | (4) (3) - (1) (2) (1)                 | (30)<br>(4)<br>      | (15)<br>(4)<br>            | (1)<br>(10)             | - (3) - (1) - (1)       | (4)<br>(8)<br>                 | (2)<br>(1)              | (3)                        | (5)<br>(6)                 |                           | (7) (4)                   | (36) (3) (1) (1) - (1) - (1)                  | (114)<br>(39)<br>(3)<br>(2)<br>(5)<br>(4)<br>(4)<br>(8)<br>(2)<br>(2)<br>(1) |
| Monthly Actual Obligations  Katrina Rita Wilma  Initial FY 2024 Spend Plan Estimates Monthly Actual Obligations  Gustav  Initial FY 2024 Spend Plan Estimates Monthly Actual Obligations  Ike Initial FY 2024 Spend Plan Estimates Monthly Actual Obligations  TN Floods Initial FY 2024 Spend Plan Estimates Monthly Actual Obligations  Irene Initial FY 2024 Spend Plan Estimates Monthly Actual Obligations  Lee Initial FY 2024 Spend Plan Estimates Monthly Actual Obligations  Lee Initial FY 2024 Spend Plan Estimates Monthly Actual Obligations  Isaac Initial FY 2024 Spend Plan Estimates Monthly Actual Obligations  Isaac Initial FY 2024 Spend Plan Estimates Monthly Actual Obligations                        | (4)<br>(3)<br>- (1)<br>(2)<br>(1)<br> | (30)<br>(4)<br>      | (15)<br>(4)<br>            | (1)<br>(10)<br>         | (3)                     | (4)<br>(8)<br>-<br>-<br>(1)    | (2)<br>(1)<br>-<br>-    | (1)                        | (5)                        | (7)                       | (7)                       | (36) (3) (1) (1) (1) - (1) -                  | (114)<br>(39)<br>(3)<br>(2)<br>(5)<br>(4)<br>(4)<br>(8)<br>(2)<br>(2)<br>(2) |