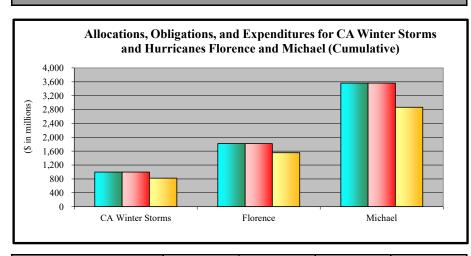

#### Disaster Relief Fund Monthly Obligations FY 2024 DRF Monthly Spend Plan (FY 2024) (S in millions) as of September 30, 2024

|                                                                  |             |               |               |             | • ′           |             |               |              |               |               |            |            |                |
|------------------------------------------------------------------|-------------|---------------|---------------|-------------|---------------|-------------|---------------|--------------|---------------|---------------|------------|------------|----------------|
|                                                                  | Oct-23      | <u>Nov-23</u> | <u>Dec-23</u> | Jan-24      | <u>Feb-24</u> | Mar-24      | <u>Apr-24</u> | May-24       | <u>Jun-24</u> | <u>Jul-24</u> | Aug-24     | Sep-24     | <u>Total</u>   |
| 2013 Colorado Flood<br>Initial FY 2024 Spend Plan Estimates      | -           |               |               |             |               |             | (1)           |              |               | -             |            | -          | (1)            |
| Monthly Actual Obligations                                       | (13)        | (1)           | -             | -           | (1)           | -           | -             | -            | -             | (1)           | -          | (1)        | (17)           |
| WV Floods 4273                                                   |             |               |               |             |               |             |               |              |               |               |            |            |                |
| Initial FY 2024 Spend Plan Estimates                             | -           | (2)           | (2)           | (3)         | -             | (1)         | (1)           | -            | -             | -             | -          | (6)        | (15)           |
| Monthly Actual Obligations                                       | -           | (2)           | (13)          | -           | (2)           | -           | -             | (1)          | (4)           | -             | -          | (1)        | (23)           |
| LA Floods 4277                                                   |             | -             |               |             |               |             |               |              |               |               |            | 40         | (4)            |
| Initial FY 2024 Spend Plan Estimates  Monthly Actual Obligations | (1)<br>(4)  | (2)<br>(1)    | (1)           | -           | -             | (1)         | (2)           | (2)          | (1)           | (2)           | -          | (1)        | (4)<br>(13)    |
| •                                                                | (4)         | (1)           | (1)           |             |               | (1)         | (2)           | (2)          | (1)           | (2)           |            | •          | (13)           |
| Matthew<br>Initial FY 2024 Spend Plan Estimates                  | (4)         | (9)           | (4)           | (1)         | (6)           | (1)         | (18)          | (1)          | _             | -             | -          | (2)        | (46)           |
| Monthly Actual Obligations                                       | (4)<br>(10) | (2)           | (1)           | (6)         | -             | (4)         | -             | -            | (9)           | (3)           | -          | 1          | (34)           |
| CA Winter Storms                                                 |             |               |               |             |               |             |               |              |               |               |            |            |                |
| Initial FY 2024 Spend Plan Estimates                             | -           | -             | -             | (25)        | -             | -           | -             | -            | (32)          | -             | -          | (3)        | (60)           |
| Monthly Actual Obligations                                       | -           | -             | (1)           | (25)        | (34)          | (2)         | -             | -            | (5)           | -             | (1)        | (1)        | (69)           |
| Harvey                                                           | <b>a</b>    | 4.5           | 4.5           | // A        | - (0          | (10)        | (0)           |              | (10)          | (0)           | (21)       | (2)        | (125)          |
| Initial FY 2024 Spend Plan Estimates  Monthly Actual Obligations | (7)<br>(4)  | (17)<br>(10)  | (15)<br>(6)   | (12)<br>(9) | (4)<br>(6)    | (10)<br>(3) | (8)<br>(11)   | (7)<br>(2)   | (13)<br>(4)   | (9)<br>(19)   | (31)       | (2)<br>(1) | (135)<br>(77)  |
|                                                                  | (4)         | (10)          | (0)           | (2)         | (0)           | (3)         | (11)          | (2)          | (4)           | (17)          | (2)        | (1)        | (11)           |
| Irma Initial FY 2024 Spend Plan Estimates                        | (10)        | (5)           | (6)           | (10)        | (8)           | (15)        | (10)          | (16)         | (11)          | (8)           | (8)        | (63)       | (170)          |
| Monthly Actual Obligations                                       | (16)        | (8)           | (18)          | (3)         | (4)           | (12)        | (3)           | (15)         | (2)           | (3)           | (2)        | -          | (86)           |
| Maria                                                            |             |               |               |             |               |             |               |              |               |               |            |            |                |
| Initial FY 2024 Spend Plan Estimates                             | (384)       | (364)         | (314)         | (412)       | (386)         | (1,118)     | (887)         | (894)        | (2,024)       | (1,514)       | (472)      | (344)      | (9,113)        |
| Monthly Actual Obligations                                       | (367)       | (745)         | (769)         | (850)       | (1,859)       | (278)       | (2,023)       | (707)        | (247)         | (1,220)       | (41)       | (13)       | (9,119)        |
| CA Wildfires 2017                                                |             |               | (22)          |             |               |             |               |              |               |               |            | (1)        | (22)           |
| Initial FY 2024 Spend Plan Estimates  Monthly Actual Obligations | -           | (1)           | (32)<br>(4)   | -           | -             | (1)         | (3)           | -            | (6)           | -             | -          | (1)        | (33)<br>(15)   |
| Florence                                                         |             | (-)           | (-)           |             |               |             | (-)           |              | (-)           |               |            |            | ( - /          |
| Initial FY 2024 Spend Plan Estimates                             | (4)         | (1)           | -             | (6)         | (4)           | (10)        | (2)           | (10)         | -             | (2)           | -          | -          | (39)           |
| Monthly Actual Obligations                                       | (4)<br>(5)  | (1)           | (7)           | (2)         | - '           | -           | (1)           | (1)          | (2)           | (3)           | (2)        | (1)        | (25)           |
| Michael                                                          |             |               |               |             |               |             |               |              |               |               |            |            |                |
| Initial FY 2024 Spend Plan Estimates                             | (5)<br>(22) | (24)          | (10)          | (14)        | (15)          | (21)        | (13)          | (16)<br>(29) | (6)<br>(15)   | (7)<br>(6)    | (4)<br>(6) | (18)       | (153)<br>(113) |
| Monthly Actual Obligations                                       | (22)        | (2)           | (9)           | (4)         | (8)           | (6)         | (3)           | (29)         | (13)          | (6)           | (6)        | (3)        | (113)          |
| Yutu 4404<br>Initial FY 2024 Spend Plan Estimates                | (5)         | (18)          | (1)           | -           | _             |             | _             |              | -             | -             | _          | (1)        | (25)           |
| Monthly Actual Obligations                                       | (3)         | (1)           | (1)           | -           | (2)           | -           | -             | -            | (1)           | (1)           | -          | (5)        | (11)           |
| CA Wildfires 2018                                                |             |               |               |             |               |             |               |              |               |               |            |            |                |
| Initial FY 2024 Spend Plan Estimates                             | (2)         | (2)<br>(13)   | (696)         | -           | -             | (1)         | -             | -            | -             | -             | -          | -          | (701)          |
| Monthly Actual Obligations                                       | -           | (13)          | (1)           | (1)         | -             | (7)         | -             | -            | (6)           | -             | -          | (4)        | (32)           |
| Nebraska Winter Storm 2019                                       |             |               |               |             | -             |             |               |              |               |               |            | 445        |                |
| Initial FY 2024 Spend Plan Estimates  Monthly Actual Obligations | (4)         | (3)           | -             | (2)         | (2)           | (1)         | -             | -            | (1)           | (1)           | -          | (1)        | (11)<br>(8)    |
| · · · · · · · · · · · · · · · · · · ·                            | (3)         | (3)           |               | (1)         |               | (1)         |               |              |               |               |            |            | (0)            |
| PR Earthquakes 4473<br>Initial FY 2024 Spend Plan Estimates      | (2)         | (11)          | (4)           | (11)        | (1)           | (1)         | (3)           | (2)          | (9)           | (9)           | (12)       | (19)       | (84)           |
| Monthly Actual Obligations                                       | (6)         | (6)           | (4)           | (2)         | (13)          | (2)         | (1)           | (14)         | (2)           | (5)           | -          | 1          | (54)           |
| COVID-19                                                         |             |               |               |             |               |             |               |              |               |               |            |            |                |
| Initial FY 2024 Spend Plan Estimates                             | (1,567)     | (1,623)       | (1,630)       | (2,249)     | (1,910)       | (2,675)     | (2,130)       | (1,708)      | (1,769)       | (3,201)       | (2,421)    | (3,943)    | (26,826)       |
| Monthly Actual Obligations                                       | (3,230)     | (1,281)       | (1,251)       | (1,713)     | (1,244)       | (957)       | (814)         | (1,083)      | (1,373)       | (1,753)       | (249)      | (17)       | (14,965)       |
| California Wildfires 2020                                        | (2)         | (14)          | (8)           | (42)        | (12)          |             | (5)           |              | (3)           | (2)           | (1)        | (1)        | (02)           |
| Initial FY 2024 Spend Plan Estimates  Monthly Actual Obligations | (3)         | (14)<br>(1)   | (8)<br>(1)    | (43)        | (12)<br>(1)   | (2)         | (5)<br>(3)    | -            | (3)<br>(5)    | (3)           | (1)        | (1)        | (93)<br>(16)   |
| Laura                                                            | (3)         | (*)           | (1)           |             | (1)           | (2)         | (*)           |              | (-)           |               |            |            | ( )            |
| Initial FY 2024 Spend Plan Estimates                             | (90)        | (39)          | (55)          | (56)        | (55)          | (23)        | (28)          | (45)         | (26)          | (23)          | (19)       | (16)       | (475)          |
| Monthly Actual Obligations                                       | (99)        | (47)          | (82)          | (27)        | (29)          | (72)        | (53)          | (23)         | (33)          | (13)          | (8)        | (3)        | (489)          |
|                                                                  |             |               |               |             |               |             |               |              |               |               |            |            |                |