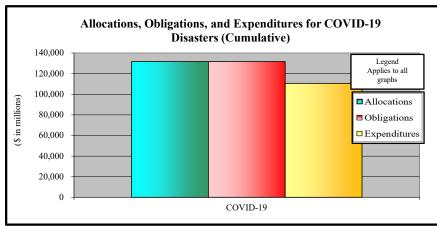

#### Disaster Relief Fund Monthly Obligations FY 2024 DRF Monthly Spend Plan (FY 2024) (S in millions) as of September 30, 2024

|                                                                  |             |               |               |             | • ′           |             |               |              |               |               |            |            |                |
|------------------------------------------------------------------|-------------|---------------|---------------|-------------|---------------|-------------|---------------|--------------|---------------|---------------|------------|------------|----------------|
|                                                                  | Oct-23      | <u>Nov-23</u> | <u>Dec-23</u> | Jan-24      | <u>Feb-24</u> | Mar-24      | <u>Apr-24</u> | May-24       | <u>Jun-24</u> | <u>Jul-24</u> | Aug-24     | Sep-24     | <u>Total</u>   |
| 2013 Colorado Flood<br>Initial FY 2024 Spend Plan Estimates      | -           |               |               |             |               |             | (1)           |              |               | -             |            | -          | (1)            |
| Monthly Actual Obligations                                       | (13)        | (1)           | -             | -           | (1)           | -           | -             | -            | -             | (1)           | -          | (1)        | (17)           |
| WV Floods 4273                                                   |             |               |               |             |               |             |               |              |               |               |            |            |                |
| Initial FY 2024 Spend Plan Estimates                             | -           | (2)           | (2)           | (3)         | -             | (1)         | (1)           | -            | -             | -             | -          | (6)        | (15)           |
| Monthly Actual Obligations                                       | -           | (2)           | (13)          | -           | (2)           | -           | -             | (1)          | (4)           | -             | -          | (1)        | (23)           |
| LA Floods 4277                                                   |             | -             |               |             |               |             |               |              |               |               |            | 40         | (4)            |
| Initial FY 2024 Spend Plan Estimates  Monthly Actual Obligations | (1)<br>(4)  | (2)<br>(1)    | (1)           | -           | -             | (1)         | (2)           | (2)          | (1)           | (2)           | -          | (1)        | (4)<br>(13)    |
| •                                                                | (4)         | (1)           | (1)           |             |               | (1)         | (2)           | (2)          | (1)           | (2)           |            | •          | (13)           |
| Matthew<br>Initial FY 2024 Spend Plan Estimates                  | (4)         | (9)           | (4)           | (1)         | (6)           | (1)         | (18)          | (1)          | _             | -             | -          | (2)        | (46)           |
| Monthly Actual Obligations                                       | (4)<br>(10) | (2)           | (1)           | (6)         | -             | (4)         | -             | -            | (9)           | (3)           | -          | 1          | (34)           |
| CA Winter Storms                                                 |             |               |               |             |               |             |               |              |               |               |            |            |                |
| Initial FY 2024 Spend Plan Estimates                             | -           | -             | -             | (25)        | -             | -           | -             | -            | (32)          | -             | -          | (3)        | (60)           |
| Monthly Actual Obligations                                       | -           | -             | (1)           | (25)        | (34)          | (2)         | -             | -            | (5)           | -             | (1)        | (1)        | (69)           |
| Harvey                                                           | <b>a</b>    | 4.5           | 4.5           | // A        | - (0          | (10)        | (0)           |              | (10)          | (0)           | (21)       | (2)        | (125)          |
| Initial FY 2024 Spend Plan Estimates  Monthly Actual Obligations | (7)<br>(4)  | (17)<br>(10)  | (15)<br>(6)   | (12)<br>(9) | (4)<br>(6)    | (10)<br>(3) | (8)<br>(11)   | (7)<br>(2)   | (13)<br>(4)   | (9)<br>(19)   | (31)       | (2)<br>(1) | (135)<br>(77)  |
|                                                                  | (4)         | (10)          | (0)           | (2)         | (0)           | (3)         | (11)          | (2)          | (4)           | (17)          | (2)        | (1)        | (11)           |
| Irma Initial FY 2024 Spend Plan Estimates                        | (10)        | (5)           | (6)           | (10)        | (8)           | (15)        | (10)          | (16)         | (11)          | (8)           | (8)        | (63)       | (170)          |
| Monthly Actual Obligations                                       | (16)        | (8)           | (18)          | (3)         | (4)           | (12)        | (3)           | (15)         | (2)           | (3)           | (2)        | -          | (86)           |
| Maria                                                            |             |               |               |             |               |             |               |              |               |               |            |            |                |
| Initial FY 2024 Spend Plan Estimates                             | (384)       | (364)         | (314)         | (412)       | (386)         | (1,118)     | (887)         | (894)        | (2,024)       | (1,514)       | (472)      | (344)      | (9,113)        |
| Monthly Actual Obligations                                       | (367)       | (745)         | (769)         | (850)       | (1,859)       | (278)       | (2,023)       | (707)        | (247)         | (1,220)       | (41)       | (13)       | (9,119)        |
| CA Wildfires 2017                                                |             |               | (22)          |             |               |             |               |              |               |               |            | (1)        | (22)           |
| Initial FY 2024 Spend Plan Estimates  Monthly Actual Obligations | -           | (1)           | (32)<br>(4)   | -           | -             | (1)         | (3)           | -            | (6)           | -             | -          | (1)        | (33)<br>(15)   |
| Florence                                                         |             | (-)           | (-)           |             |               |             | (-)           |              | (-)           |               |            |            | ( - /          |
| Initial FY 2024 Spend Plan Estimates                             | (4)         | (1)           | -             | (6)         | (4)           | (10)        | (2)           | (10)         | -             | (2)           | -          | -          | (39)           |
| Monthly Actual Obligations                                       | (4)<br>(5)  | (1)           | (7)           | (2)         | - '           | -           | (1)           | (1)          | (2)           | (3)           | (2)        | (1)        | (25)           |
| Michael                                                          |             |               |               |             |               |             |               |              |               |               |            |            |                |
| Initial FY 2024 Spend Plan Estimates                             | (5)<br>(22) | (24)          | (10)          | (14)        | (15)          | (21)        | (13)          | (16)<br>(29) | (6)<br>(15)   | (7)<br>(6)    | (4)<br>(6) | (18)       | (153)<br>(113) |
| Monthly Actual Obligations                                       | (22)        | (2)           | (9)           | (4)         | (8)           | (6)         | (3)           | (29)         | (13)          | (6)           | (6)        | (3)        | (113)          |
| Yutu 4404<br>Initial FY 2024 Spend Plan Estimates                | (5)         | (18)          | (1)           | -           | _             |             | _             |              | -             | -             | _          | (1)        | (25)           |
| Monthly Actual Obligations                                       | (3)         | (1)           | (1)           | -           | (2)           | -           | -             | -            | (1)           | (1)           | -          | (5)        | (11)           |
| CA Wildfires 2018                                                |             |               |               |             |               |             |               |              |               |               |            |            |                |
| Initial FY 2024 Spend Plan Estimates                             | (2)         | (2)<br>(13)   | (696)         | -           | -             | (1)         | -             | -            | -             | -             | -          | -          | (701)          |
| Monthly Actual Obligations                                       | -           | (13)          | (1)           | (1)         | -             | (7)         | -             | -            | (6)           | -             | -          | (4)        | (32)           |
| Nebraska Winter Storm 2019                                       |             |               |               |             | -             |             |               |              |               |               |            | 445        |                |
| Initial FY 2024 Spend Plan Estimates  Monthly Actual Obligations | (4)         | (3)           | -             | (2)         | (2)           | (1)         | -             | -            | (1)           | (1)           | -          | (1)        | (11)<br>(8)    |
| · · · · · · · · · · · · · · · · · · ·                            | (3)         | (3)           |               | (1)         |               | (1)         |               |              |               |               |            |            | (0)            |
| PR Earthquakes 4473<br>Initial FY 2024 Spend Plan Estimates      | (2)         | (11)          | (4)           | (11)        | (1)           | (1)         | (3)           | (2)          | (9)           | (9)           | (12)       | (19)       | (84)           |
| Monthly Actual Obligations                                       | (6)         | (6)           | (4)           | (2)         | (13)          | (2)         | (1)           | (14)         | (2)           | (5)           | -          | 1          | (54)           |
| COVID-19                                                         |             |               |               |             |               |             |               |              |               |               |            |            |                |
| Initial FY 2024 Spend Plan Estimates                             | (1,567)     | (1,623)       | (1,630)       | (2,249)     | (1,910)       | (2,675)     | (2,130)       | (1,708)      | (1,769)       | (3,201)       | (2,421)    | (3,943)    | (26,826)       |
| Monthly Actual Obligations                                       | (3,230)     | (1,281)       | (1,251)       | (1,713)     | (1,244)       | (957)       | (814)         | (1,083)      | (1,373)       | (1,753)       | (249)      | (17)       | (14,965)       |
| California Wildfires 2020                                        | (2)         | (14)          | (8)           | (42)        | (12)          |             | (5)           |              | (3)           | (2)           | (1)        | (1)        | (02)           |
| Initial FY 2024 Spend Plan Estimates  Monthly Actual Obligations | (3)         | (14)<br>(1)   | (8)<br>(1)    | (43)        | (12)<br>(1)   | (2)         | (5)<br>(3)    | -            | (3)<br>(5)    | (3)           | (1)        | (1)        | (93)<br>(16)   |
| Laura                                                            | (3)         | (*)           | (1)           |             | (1)           | (2)         | (*)           |              | (-)           |               |            |            | ( )            |
| Initial FY 2024 Spend Plan Estimates                             | (90)        | (39)          | (55)          | (56)        | (55)          | (23)        | (28)          | (45)         | (26)          | (23)          | (19)       | (16)       | (475)          |
| Monthly Actual Obligations                                       | (99)        | (47)          | (82)          | (27)        | (29)          | (72)        | (53)          | (23)         | (33)          | (13)          | (8)        | (3)        | (489)          |
|                                                                  |             |               |               |             |               |             |               |              |               |               |            |            |                |