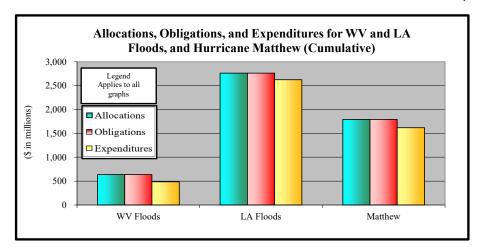

#### Disaster Relief Fund Monthly Obligations FY 2024 DRF Monthly Spend Plan (FY 2024) (S in millions) as of September 30, 2024

|                                                                  |             |               |               |             | • ′           |             |               |              |               |               |            |            |                |
|------------------------------------------------------------------|-------------|---------------|---------------|-------------|---------------|-------------|---------------|--------------|---------------|---------------|------------|------------|----------------|
|                                                                  | Oct-23      | <u>Nov-23</u> | <u>Dec-23</u> | Jan-24      | <u>Feb-24</u> | Mar-24      | <u>Apr-24</u> | May-24       | <u>Jun-24</u> | <u>Jul-24</u> | Aug-24     | Sep-24     | <u>Total</u>   |
| 2013 Colorado Flood<br>Initial FY 2024 Spend Plan Estimates      | -           |               |               |             |               |             | (1)           |              |               | -             |            | -          | (1)            |
| Monthly Actual Obligations                                       | (13)        | (1)           | -             | -           | (1)           | -           | -             | -            | -             | (1)           | -          | (1)        | (17)           |
| WV Floods 4273                                                   |             |               |               |             |               |             |               |              |               |               |            |            |                |
| Initial FY 2024 Spend Plan Estimates                             | -           | (2)           | (2)           | (3)         | -             | (1)         | (1)           | -            | -             | -             | -          | (6)        | (15)           |
| Monthly Actual Obligations                                       | -           | (2)           | (13)          | -           | (2)           | -           | -             | (1)          | (4)           | -             | -          | (1)        | (23)           |
| LA Floods 4277                                                   |             | -             |               |             |               |             |               |              |               |               |            | 40         | (4)            |
| Initial FY 2024 Spend Plan Estimates  Monthly Actual Obligations | (1)<br>(4)  | (2)<br>(1)    | (1)           | -           | -             | (1)         | (2)           | (2)          | (1)           | (2)           | -          | (1)        | (4)<br>(13)    |
| •                                                                | (4)         | (1)           | (1)           |             |               | (1)         | (2)           | (2)          | (1)           | (2)           |            | •          | (13)           |
| Matthew<br>Initial FY 2024 Spend Plan Estimates                  | (4)         | (9)           | (4)           | (1)         | (6)           | (1)         | (18)          | (1)          | _             | -             | -          | (2)        | (46)           |
| Monthly Actual Obligations                                       | (4)<br>(10) | (2)           | (1)           | (6)         | -             | (4)         | -             | -            | (9)           | (3)           | -          | 1          | (34)           |
| CA Winter Storms                                                 |             |               |               |             |               |             |               |              |               |               |            |            |                |
| Initial FY 2024 Spend Plan Estimates                             | -           | -             | -             | (25)        | -             | -           | -             | -            | (32)          | -             | -          | (3)        | (60)           |
| Monthly Actual Obligations                                       | -           | -             | (1)           | (25)        | (34)          | (2)         | -             | -            | (5)           | -             | (1)        | (1)        | (69)           |
| Harvey                                                           | <b>a</b>    | 4.5           | 4.5           | // A        | - (0          | (10)        | (0)           |              | (10)          | (0)           | (21)       | (2)        | (125)          |
| Initial FY 2024 Spend Plan Estimates  Monthly Actual Obligations | (7)<br>(4)  | (17)<br>(10)  | (15)<br>(6)   | (12)<br>(9) | (4)<br>(6)    | (10)<br>(3) | (8)<br>(11)   | (7)<br>(2)   | (13)<br>(4)   | (9)<br>(19)   | (31)       | (2)<br>(1) | (135)<br>(77)  |
|                                                                  | (4)         | (10)          | (0)           | (2)         | (0)           | (3)         | (11)          | (2)          | (4)           | (17)          | (2)        | (1)        | (11)           |
| Irma Initial FY 2024 Spend Plan Estimates                        | (10)        | (5)           | (6)           | (10)        | (8)           | (15)        | (10)          | (16)         | (11)          | (8)           | (8)        | (63)       | (170)          |
| Monthly Actual Obligations                                       | (16)        | (8)           | (18)          | (3)         | (4)           | (12)        | (3)           | (15)         | (2)           | (3)           | (2)        | -          | (86)           |
| Maria                                                            |             |               |               |             |               |             |               |              |               |               |            |            |                |
| Initial FY 2024 Spend Plan Estimates                             | (384)       | (364)         | (314)         | (412)       | (386)         | (1,118)     | (887)         | (894)        | (2,024)       | (1,514)       | (472)      | (344)      | (9,113)        |
| Monthly Actual Obligations                                       | (367)       | (745)         | (769)         | (850)       | (1,859)       | (278)       | (2,023)       | (707)        | (247)         | (1,220)       | (41)       | (13)       | (9,119)        |
| CA Wildfires 2017                                                |             |               | (22)          |             |               |             |               |              |               |               |            | (1)        | (22)           |
| Initial FY 2024 Spend Plan Estimates  Monthly Actual Obligations | -           | (1)           | (32)<br>(4)   | -           | -             | (1)         | (3)           | -            | (6)           | -             | -          | (1)        | (33)<br>(15)   |
| Florence                                                         |             | (-)           | (-)           |             |               |             | (-)           |              | (-)           |               |            |            | ( - /          |
| Initial FY 2024 Spend Plan Estimates                             | (4)         | (1)           | -             | (6)         | (4)           | (10)        | (2)           | (10)         | -             | (2)           | -          | -          | (39)           |
| Monthly Actual Obligations                                       | (4)<br>(5)  | (1)           | (7)           | (2)         | - '           | -           | (1)           | (1)          | (2)           | (3)           | (2)        | (1)        | (25)           |
| Michael                                                          |             |               |               |             |               |             |               |              |               |               |            |            |                |
| Initial FY 2024 Spend Plan Estimates                             | (5)<br>(22) | (24)          | (10)          | (14)        | (15)          | (21)        | (13)          | (16)<br>(29) | (6)<br>(15)   | (7)<br>(6)    | (4)<br>(6) | (18)       | (153)<br>(113) |
| Monthly Actual Obligations                                       | (22)        | (2)           | (9)           | (4)         | (8)           | (6)         | (3)           | (29)         | (13)          | (6)           | (6)        | (3)        | (113)          |
| Yutu 4404<br>Initial FY 2024 Spend Plan Estimates                | (5)         | (18)          | (1)           | -           | _             |             | _             |              | -             | -             | _          | (1)        | (25)           |
| Monthly Actual Obligations                                       | (3)         | (1)           | (1)           | -           | (2)           | -           | -             | -            | (1)           | (1)           | -          | (5)        | (11)           |
| CA Wildfires 2018                                                |             |               |               |             |               |             |               |              |               |               |            |            |                |
| Initial FY 2024 Spend Plan Estimates                             | (2)         | (2)<br>(13)   | (696)         | -           | -             | (1)         | -             | -            | -             | -             | -          | -          | (701)          |
| Monthly Actual Obligations                                       | -           | (13)          | (1)           | (1)         | -             | (7)         | -             | -            | (6)           | -             | -          | (4)        | (32)           |
| Nebraska Winter Storm 2019                                       |             |               |               |             | -             |             |               |              |               |               |            | 445        |                |
| Initial FY 2024 Spend Plan Estimates  Monthly Actual Obligations | (4)         | (3)           | -             | (2)         | (2)           | (1)         | -             | -            | (1)           | (1)           | -          | (1)        | (11)<br>(8)    |
| · · · · · · · · · · · · · · · · · · ·                            | (3)         | (3)           |               | (1)         |               | (1)         |               |              |               |               |            |            | (0)            |
| PR Earthquakes 4473<br>Initial FY 2024 Spend Plan Estimates      | (2)         | (11)          | (4)           | (11)        | (1)           | (1)         | (3)           | (2)          | (9)           | (9)           | (12)       | (19)       | (84)           |
| Monthly Actual Obligations                                       | (6)         | (6)           | (4)           | (2)         | (13)          | (2)         | (1)           | (14)         | (2)           | (5)           | -          | 1          | (54)           |
| COVID-19                                                         |             |               |               |             |               |             |               |              |               |               |            |            |                |
| Initial FY 2024 Spend Plan Estimates                             | (1,567)     | (1,623)       | (1,630)       | (2,249)     | (1,910)       | (2,675)     | (2,130)       | (1,708)      | (1,769)       | (3,201)       | (2,421)    | (3,943)    | (26,826)       |
| Monthly Actual Obligations                                       | (3,230)     | (1,281)       | (1,251)       | (1,713)     | (1,244)       | (957)       | (814)         | (1,083)      | (1,373)       | (1,753)       | (249)      | (17)       | (14,965)       |
| California Wildfires 2020                                        | (2)         | (14)          | (8)           | (42)        | (12)          |             | (5)           |              | (3)           | (2)           | (1)        | (1)        | (02)           |
| Initial FY 2024 Spend Plan Estimates  Monthly Actual Obligations | (3)         | (14)<br>(1)   | (8)<br>(1)    | (43)        | (12)<br>(1)   | (2)         | (5)<br>(3)    | -            | (3)<br>(5)    | (3)           | (1)        | (1)        | (93)<br>(16)   |
| Laura                                                            | (3)         | (*)           | (1)           |             | (1)           | (2)         | (*)           |              | (-)           |               |            |            | ( )            |
| Initial FY 2024 Spend Plan Estimates                             | (90)        | (39)          | (55)          | (56)        | (55)          | (23)        | (28)          | (45)         | (26)          | (23)          | (19)       | (16)       | (475)          |
| Monthly Actual Obligations                                       | (99)        | (47)          | (82)          | (27)        | (29)          | (72)        | (53)          | (23)         | (33)          | (13)          | (8)        | (3)        | (489)          |
|                                                                  |             |               |               |             |               |             |               |              |               |               |            |            |                |