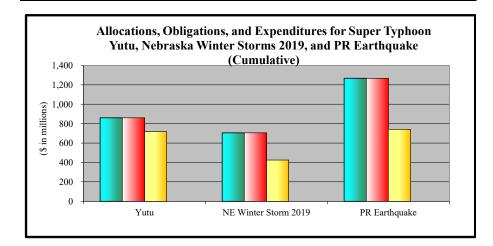

#### Disaster Relief Fund Monthly Obligations FY 2024 DRF Monthly Spend Plan (FY 2024) (S in millions) as of September 30, 2024

|                                                                  |             |               |               |             | • ′           |             |               |              |               |               |            |            |                |
|------------------------------------------------------------------|-------------|---------------|---------------|-------------|---------------|-------------|---------------|--------------|---------------|---------------|------------|------------|----------------|
|                                                                  | Oct-23      | <u>Nov-23</u> | <u>Dec-23</u> | Jan-24      | <u>Feb-24</u> | Mar-24      | <u>Apr-24</u> | May-24       | <u>Jun-24</u> | <u>Jul-24</u> | Aug-24     | Sep-24     | <u>Total</u>   |
| 2013 Colorado Flood<br>Initial FY 2024 Spend Plan Estimates      | -           |               |               |             |               |             | (1)           |              |               | -             |            | -          | (1)            |
| Monthly Actual Obligations                                       | (13)        | (1)           | -             | -           | (1)           | -           | -             | -            | -             | (1)           | -          | (1)        | (17)           |
| WV Floods 4273                                                   |             |               |               |             |               |             |               |              |               |               |            |            |                |
| Initial FY 2024 Spend Plan Estimates                             | -           | (2)           | (2)           | (3)         | -             | (1)         | (1)           | -            | -             | -             | -          | (6)        | (15)           |
| Monthly Actual Obligations                                       | -           | (2)           | (13)          | -           | (2)           | -           | -             | (1)          | (4)           | -             | -          | (1)        | (23)           |
| LA Floods 4277                                                   |             | -             |               |             |               |             |               |              |               |               |            | 40         | (4)            |
| Initial FY 2024 Spend Plan Estimates  Monthly Actual Obligations | (1)<br>(4)  | (2)<br>(1)    | (1)           | -           | -             | (1)         | (2)           | (2)          | (1)           | (2)           | -          | (1)        | (4)<br>(13)    |
| •                                                                | (4)         | (1)           | (1)           |             |               | (1)         | (2)           | (2)          | (1)           | (2)           |            | •          | (13)           |
| Matthew<br>Initial FY 2024 Spend Plan Estimates                  | (4)         | (9)           | (4)           | (1)         | (6)           | (1)         | (18)          | (1)          | _             | -             | -          | (2)        | (46)           |
| Monthly Actual Obligations                                       | (4)<br>(10) | (2)           | (1)           | (6)         | -             | (4)         | -             | -            | (9)           | (3)           | -          | 1          | (34)           |
| CA Winter Storms                                                 |             |               |               |             |               |             |               |              |               |               |            |            |                |
| Initial FY 2024 Spend Plan Estimates                             | -           | -             | -             | (25)        | -             | -           | -             | -            | (32)          | -             | -          | (3)        | (60)           |
| Monthly Actual Obligations                                       | -           | -             | (1)           | (25)        | (34)          | (2)         | -             | -            | (5)           | -             | (1)        | (1)        | (69)           |
| Harvey                                                           | <b>a</b>    | 4.5           | 4.5           | // A        | - (0          | (10)        | (0)           |              | (10)          | (0)           | (21)       | (2)        | (125)          |
| Initial FY 2024 Spend Plan Estimates  Monthly Actual Obligations | (7)<br>(4)  | (17)<br>(10)  | (15)<br>(6)   | (12)<br>(9) | (4)<br>(6)    | (10)<br>(3) | (8)<br>(11)   | (7)<br>(2)   | (13)<br>(4)   | (9)<br>(19)   | (31)       | (2)<br>(1) | (135)<br>(77)  |
|                                                                  | (4)         | (10)          | (0)           | (2)         | (0)           | (3)         | (11)          | (2)          | (4)           | (17)          | (2)        | (1)        | (11)           |
| Irma Initial FY 2024 Spend Plan Estimates                        | (10)        | (5)           | (6)           | (10)        | (8)           | (15)        | (10)          | (16)         | (11)          | (8)           | (8)        | (63)       | (170)          |
| Monthly Actual Obligations                                       | (16)        | (8)           | (18)          | (3)         | (4)           | (12)        | (3)           | (15)         | (2)           | (3)           | (2)        | -          | (86)           |
| Maria                                                            |             |               |               |             |               |             |               |              |               |               |            |            |                |
| Initial FY 2024 Spend Plan Estimates                             | (384)       | (364)         | (314)         | (412)       | (386)         | (1,118)     | (887)         | (894)        | (2,024)       | (1,514)       | (472)      | (344)      | (9,113)        |
| Monthly Actual Obligations                                       | (367)       | (745)         | (769)         | (850)       | (1,859)       | (278)       | (2,023)       | (707)        | (247)         | (1,220)       | (41)       | (13)       | (9,119)        |
| CA Wildfires 2017                                                |             |               | (22)          |             |               |             |               |              |               |               |            | (1)        | (22)           |
| Initial FY 2024 Spend Plan Estimates  Monthly Actual Obligations | -           | (1)           | (32)<br>(4)   | -           | -             | (1)         | (3)           | -            | (6)           | -             | -          | (1)        | (33)<br>(15)   |
| Florence                                                         |             | (-)           | (-)           |             |               |             | (-)           |              | (-)           |               |            |            | ( - /          |
| Initial FY 2024 Spend Plan Estimates                             | (4)         | (1)           | -             | (6)         | (4)           | (10)        | (2)           | (10)         | -             | (2)           | -          | -          | (39)           |
| Monthly Actual Obligations                                       | (4)<br>(5)  | (1)           | (7)           | (2)         | - '           | -           | (1)           | (1)          | (2)           | (3)           | (2)        | (1)        | (25)           |
| Michael                                                          |             |               |               |             |               |             |               |              |               |               |            |            |                |
| Initial FY 2024 Spend Plan Estimates                             | (5)<br>(22) | (24)          | (10)          | (14)        | (15)          | (21)        | (13)          | (16)<br>(29) | (6)<br>(15)   | (7)<br>(6)    | (4)<br>(6) | (18)       | (153)<br>(113) |
| Monthly Actual Obligations                                       | (22)        | (2)           | (9)           | (4)         | (8)           | (6)         | (3)           | (29)         | (13)          | (6)           | (6)        | (3)        | (113)          |
| Yutu 4404<br>Initial FY 2024 Spend Plan Estimates                | (5)         | (18)          | (1)           | -           | _             |             | _             |              | -             | -             | _          | (1)        | (25)           |
| Monthly Actual Obligations                                       | (3)         | (1)           | (1)           | -           | (2)           | -           | -             | -            | (1)           | (1)           | -          | (5)        | (11)           |
| CA Wildfires 2018                                                |             |               |               |             |               |             |               |              |               |               |            |            |                |
| Initial FY 2024 Spend Plan Estimates                             | (2)         | (2)<br>(13)   | (696)         | -           | -             | (1)         | -             | -            | -             | -             | -          | -          | (701)          |
| Monthly Actual Obligations                                       | -           | (13)          | (1)           | (1)         | -             | (7)         | -             | -            | (6)           | -             | -          | (4)        | (32)           |
| Nebraska Winter Storm 2019                                       |             |               |               |             | -             |             |               |              |               |               |            | 445        |                |
| Initial FY 2024 Spend Plan Estimates  Monthly Actual Obligations | (4)         | (3)           | -             | (2)         | (2)           | (1)         | -             | -            | (1)           | (1)           | -          | (1)        | (11)<br>(8)    |
| · · · · · · · · · · · · · · · · · · ·                            | (3)         | (3)           |               | (1)         |               | (1)         |               |              |               |               |            |            | (0)            |
| PR Earthquakes 4473<br>Initial FY 2024 Spend Plan Estimates      | (2)         | (11)          | (4)           | (11)        | (1)           | (1)         | (3)           | (2)          | (9)           | (9)           | (12)       | (19)       | (84)           |
| Monthly Actual Obligations                                       | (6)         | (6)           | (4)           | (2)         | (13)          | (2)         | (1)           | (14)         | (2)           | (5)           | -          | 1          | (54)           |
| COVID-19                                                         |             |               |               |             |               |             |               |              |               |               |            |            |                |
| Initial FY 2024 Spend Plan Estimates                             | (1,567)     | (1,623)       | (1,630)       | (2,249)     | (1,910)       | (2,675)     | (2,130)       | (1,708)      | (1,769)       | (3,201)       | (2,421)    | (3,943)    | (26,826)       |
| Monthly Actual Obligations                                       | (3,230)     | (1,281)       | (1,251)       | (1,713)     | (1,244)       | (957)       | (814)         | (1,083)      | (1,373)       | (1,753)       | (249)      | (17)       | (14,965)       |
| California Wildfires 2020                                        | (2)         | (14)          | (8)           | (42)        | (12)          |             | (5)           |              | (3)           | (2)           | (1)        | (1)        | (02)           |
| Initial FY 2024 Spend Plan Estimates  Monthly Actual Obligations | (3)         | (14)<br>(1)   | (8)<br>(1)    | (43)        | (12)<br>(1)   | (2)         | (5)<br>(3)    | -            | (3)<br>(5)    | (3)           | (1)        | (1)        | (93)<br>(16)   |
| Laura                                                            | (3)         | (*)           | (1)           |             | (1)           | (2)         | (*)           |              | (-)           |               |            |            | ( )            |
| Initial FY 2024 Spend Plan Estimates                             | (90)        | (39)          | (55)          | (56)        | (55)          | (23)        | (28)          | (45)         | (26)          | (23)          | (19)       | (16)       | (475)          |
| Monthly Actual Obligations                                       | (99)        | (47)          | (82)          | (27)        | (29)          | (72)        | (53)          | (23)         | (33)          | (13)          | (8)        | (3)        | (489)          |
|                                                                  |             |               |               |             |               |             |               |              |               |               |            |            |                |