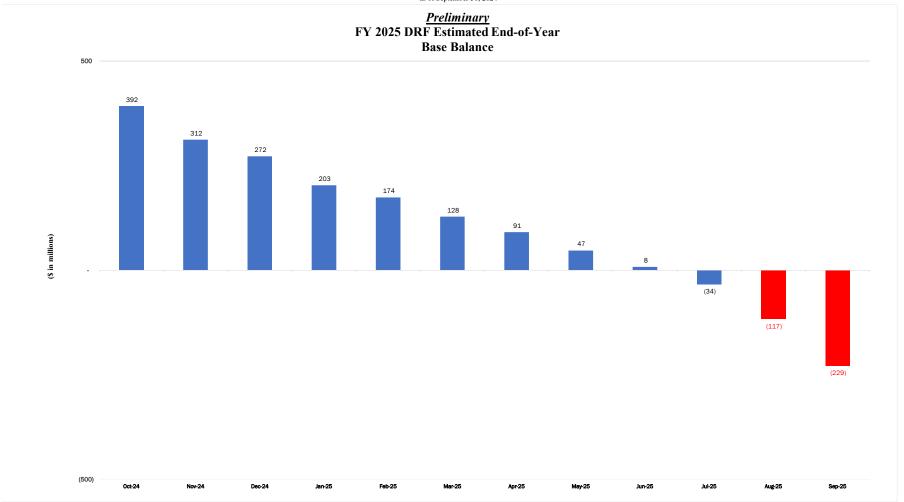

# Table of Contents

| I.     | Legislative Language                                  | 1  |
|--------|-------------------------------------------------------|----|
|        |                                                       |    |
| II.    | Background                                            | 3  |
|        |                                                       |    |
| Append | dix A: DRF Appropriations Summary                     | 4  |
| Append | dix B: DRF Funding Activity                           | 5  |
|        |                                                       |    |
| Appen  | dix C: Obligations and Estimates by Spending Category | 12 |
| Appen  | dix D: Allocations, Obligations, & Expenditures       | 13 |
| Appen  | dix E: Fund Exhaustion Date                           | 16 |
| Appen  | dix F: DRF Cost Estimation Bridge Table               | 17 |
| Appen  | dix G: BRIC-PDM History and Fund Status               | 21 |
| Append | dix H: Preliminary FY 2025 Fund Exhaustion Date       | 22 |