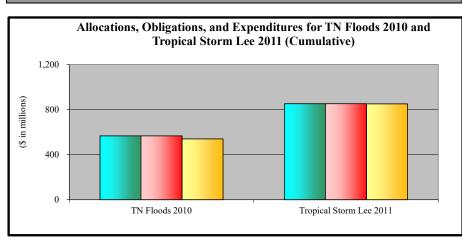

#### Disaster Relief Fund Monthly Obligations FY 2024 DRF Monthly Spend Plan (FY 2024) (S in millions) as of September 30, 2024

| Beginning of Month DRF Balance<br>FY 2024 Further Consolidated Appropriations Act (1)<br>FY 2024 Additional Appropriations (2)                                                                                                                                                                                                                                                                                                                                                                                                                                                                                                                                                                                                 | Oct-23<br>3,261<br>19,945<br>16,000   | Nov-23<br>33,848     | <u>Dec-23</u><br>30,582    | <u>Jan-24</u><br>28,060 | <u>Feb-24</u><br>24,608 | <u>Mar-24</u><br>20,257<br>316 | <u>Apr-24</u><br>18,221 | <u>May-24</u><br>14,699 \$ | <u>Jun-24</u><br>11,989 \$ | <u>Jul-24</u><br>9,393 \$ | <u>Aug-24</u><br>4,535 \$ | <u>Sep-24</u><br>3,396 \$                     | <u>Total</u><br>2,466                                                        |
|--------------------------------------------------------------------------------------------------------------------------------------------------------------------------------------------------------------------------------------------------------------------------------------------------------------------------------------------------------------------------------------------------------------------------------------------------------------------------------------------------------------------------------------------------------------------------------------------------------------------------------------------------------------------------------------------------------------------------------|---------------------------------------|----------------------|----------------------------|-------------------------|-------------------------|--------------------------------|-------------------------|----------------------------|----------------------------|---------------------------|---------------------------|-----------------------------------------------|------------------------------------------------------------------------------|
| Actual Transfers to DADLP (3)                                                                                                                                                                                                                                                                                                                                                                                                                                                                                                                                                                                                                                                                                                  | ,                                     | (10)                 |                            |                         | (103)                   |                                |                         |                            |                            | (10)                      |                           |                                               |                                                                              |
| Predisaster Mitigation (4)                                                                                                                                                                                                                                                                                                                                                                                                                                                                                                                                                                                                                                                                                                     | (70)                                  | (25)                 |                            | (36)                    | (231)                   | (7)                            | (1)                     | (11)                       | (2)                        | (3)                       | (31)                      |                                               |                                                                              |
| Actual Transfers to USAID (5)                                                                                                                                                                                                                                                                                                                                                                                                                                                                                                                                                                                                                                                                                                  | (10)                                  |                      |                            |                         |                         |                                |                         |                            |                            |                           |                           | 10                                            |                                                                              |
| Actual Transfers to OIG (2)                                                                                                                                                                                                                                                                                                                                                                                                                                                                                                                                                                                                                                                                                                    | (2)                                   | (14)                 |                            |                         |                         | 14                             |                         |                            |                            |                           |                           |                                               |                                                                              |
| Actual Transfer to OS (6)                                                                                                                                                                                                                                                                                                                                                                                                                                                                                                                                                                                                                                                                                                      |                                       |                      |                            |                         |                         |                                |                         |                            |                            | (7)                       |                           |                                               |                                                                              |
| Total Available                                                                                                                                                                                                                                                                                                                                                                                                                                                                                                                                                                                                                                                                                                                | 39,124<br>37,922                      | 33,799               | 30,582<br>29,551           | 28,024<br>27,031        | 24,274<br>23,341        | 20,580<br>19,677               | 18,220<br>17,352        | 14,688<br>13,854           | 11,987<br>11,188           | 9,373                     | 4,504<br>3,767            | 3,406<br>2,722                                | 2,466<br>1,974                                                               |
| Major Declarations<br>Base                                                                                                                                                                                                                                                                                                                                                                                                                                                                                                                                                                                                                                                                                                     | 1,202                                 | 32,695<br>1,104      | 1,031                      | 993                     | 933                     | 903                            | 868                     | 834                        | 799                        | 8,610<br>763              | 737                       | 684                                           | 492                                                                          |
|                                                                                                                                                                                                                                                                                                                                                                                                                                                                                                                                                                                                                                                                                                                                |                                       |                      |                            |                         |                         |                                |                         |                            |                            |                           |                           |                                               |                                                                              |
| DRF Base Activities Emergencies                                                                                                                                                                                                                                                                                                                                                                                                                                                                                                                                                                                                                                                                                                |                                       |                      |                            |                         |                         |                                |                         |                            |                            |                           |                           |                                               |                                                                              |
| Monthly Actual Obligations                                                                                                                                                                                                                                                                                                                                                                                                                                                                                                                                                                                                                                                                                                     | (15)                                  | (4)                  | 1                          | (2)                     | (1)                     | (2)                            | (2)                     | (1)                        | 2                          | (9)                       | (34)                      | (97)                                          | (164)                                                                        |
| Fire Management                                                                                                                                                                                                                                                                                                                                                                                                                                                                                                                                                                                                                                                                                                                |                                       |                      |                            |                         |                         |                                |                         |                            |                            |                           |                           |                                               | , ,                                                                          |
| Monthly Actual Obligations                                                                                                                                                                                                                                                                                                                                                                                                                                                                                                                                                                                                                                                                                                     | (8)                                   | (52)                 | (23)                       | (47)                    | (5)                     | (4)                            | (5)                     | (6)                        | (5)                        | (10)                      | (12)                      | (14)                                          | (191)                                                                        |
| Surge                                                                                                                                                                                                                                                                                                                                                                                                                                                                                                                                                                                                                                                                                                                          |                                       | (2)                  |                            |                         | (1)                     | (1)                            |                         | (1)                        | (0)                        | (5)                       | (10)                      | (21)                                          | (5.4)                                                                        |
| Monthly Actual Obligations                                                                                                                                                                                                                                                                                                                                                                                                                                                                                                                                                                                                                                                                                                     | (5)                                   | (2)                  | -                          | -                       | (1)                     | (1)                            | -                       | (1)                        | (8)                        | (5)                       | (10)                      | (21)                                          | (54)                                                                         |
| Disaster Support & Other Activities                                                                                                                                                                                                                                                                                                                                                                                                                                                                                                                                                                                                                                                                                            | (00)                                  | (27)                 | (22)                       | (20)                    | (20)                    | (41)                           | (27)                    | (21)                       | (10)                       | (12)                      | (25)                      | (67)                                          | (404)                                                                        |
| DRS Monthly Actual Obligations Other Monthly Actual Obligations                                                                                                                                                                                                                                                                                                                                                                                                                                                                                                                                                                                                                                                                | (80)                                  | (27)                 | (23)                       | (26)<br>(2)             | (26)<br>(4)             | (41)<br>(6)                    | (37)<br>(1)             | (21)<br>(14)               | (19)<br>(8)                | (12)<br>(5)               | (25)<br>(11)              | (67)<br>(1)                                   | (404)<br>(58)                                                                |
| Monthly Actual Obligations                                                                                                                                                                                                                                                                                                                                                                                                                                                                                                                                                                                                                                                                                                     | (80)                                  | (30)                 | (26)                       | (28)                    | (30)                    | (47)                           | (38)                    | (35)                       | (27)                       | (17)                      | (36)                      | (68)                                          | (462)                                                                        |
| <b>Total DRF Base Actual Obligations</b>                                                                                                                                                                                                                                                                                                                                                                                                                                                                                                                                                                                                                                                                                       | (108)                                 | (88)                 | (48)                       | (77)                    | (37)                    | (54)                           | (45)                    | (43)                       | (38)                       | (41)                      | (92)                      | (200)                                         | (871)                                                                        |
| DRF DR Activities                                                                                                                                                                                                                                                                                                                                                                                                                                                                                                                                                                                                                                                                                                              |                                       |                      |                            |                         |                         |                                |                         |                            |                            |                           |                           |                                               |                                                                              |
|                                                                                                                                                                                                                                                                                                                                                                                                                                                                                                                                                                                                                                                                                                                                |                                       |                      |                            |                         |                         |                                |                         |                            |                            |                           |                           |                                               |                                                                              |
| A M ALM: DDA C: OF CO                                                                                                                                                                                                                                                                                                                                                                                                                                                                                                                                                                                                                                                                                                          |                                       |                      |                            |                         |                         |                                |                         |                            |                            |                           |                           |                                               |                                                                              |
| Average Monthly Major DR Activity (Non-Cat.)  Monthly Actual Obligations                                                                                                                                                                                                                                                                                                                                                                                                                                                                                                                                                                                                                                                       | (445)                                 | (375)                | (284)                      | (262)                   | (309)                   | (564)                          | (449)                   | (380)                      | (431)                      | (587)                     | (357)                     | (519)                                         | (4,962)                                                                      |
| Monthly Actual Obligations  Katrina Rita Wilma                                                                                                                                                                                                                                                                                                                                                                                                                                                                                                                                                                                                                                                                                 |                                       |                      |                            | · /                     | (309)                   |                                |                         |                            |                            |                           |                           |                                               |                                                                              |
| Monthly Actual Obligations                                                                                                                                                                                                                                                                                                                                                                                                                                                                                                                                                                                                                                                                                                     | (445)<br>(4)<br>(3)                   | (375)<br>(30)<br>(4) | (284)<br>(15)<br>(4)       | (262)<br>(1)<br>(10)    | (309)                   | (564)<br>(4)<br>(8)            | (449)<br>(2)<br>(1)     | (380)                      | (5)                        | (587)<br>(7)              | (357)                     | (519)                                         | (4,962)<br>(114)<br>(39)                                                     |
| Monthly Actual Obligations  Katrina Rita Wilma  Initial FY 2024 Spend Plan Estimates  Monthly Actual Obligations                                                                                                                                                                                                                                                                                                                                                                                                                                                                                                                                                                                                               | (4)                                   | (30)                 | (15)                       | (1)                     | -                       | (4)                            | (2)                     | (3)                        |                            | (7)                       |                           |                                               | (114)                                                                        |
| Monthly Actual Obligations  Katrina Rita Wilma  Initial FY 2024 Spend Plan Estimates                                                                                                                                                                                                                                                                                                                                                                                                                                                                                                                                                                                                                                           | (4)                                   | (30)                 | (15)                       | (1)                     | -                       | (4)                            | (2)                     | (3)                        | (5)                        | (7)                       |                           |                                               | (114) (39)                                                                   |
| Monthly Actual Obligations  Katrina Rita Wilma  Initial FY 2024 Spend Plan Estimates  Monthly Actual Obligations  Gustav                                                                                                                                                                                                                                                                                                                                                                                                                                                                                                                                                                                                       | (4)                                   | (30)                 | (15)<br>(4)                | (1)<br>(10)             | - (3)                   | (4)                            | (2)                     | (3)                        | (5)                        | (7)                       | (7)                       | (36)                                          | (114) (39)                                                                   |
| Monthly Actual Obligations  Katrina Rita Wilma  Initial FY 2024 Spend Plan Estimates  Monthly Actual Obligations  Gustav  Initial FY 2024 Spend Plan Estimates  Monthly Actual Obligations  Ike                                                                                                                                                                                                                                                                                                                                                                                                                                                                                                                                | (4)<br>(3)                            | (30) (4)             | (15)<br>(4)                | (1)<br>(10)             | - (3)                   | (4)<br>(8)                     | (2)                     | (3)                        | (5)                        | (7)                       | (7)                       | (36)                                          | (114)<br>(39)<br>(3)<br>(2)                                                  |
| Monthly Actual Obligations  Katrina Rita Wilma  Initial FY 2024 Spend Plan Estimates  Monthly Actual Obligations  Gustav  Initial FY 2024 Spend Plan Estimates  Monthly Actual Obligations  Ike  Initial FY 2024 Spend Plan Estimates                                                                                                                                                                                                                                                                                                                                                                                                                                                                                          | (4)<br>(3)<br>-<br>(1)                | (30) (4)             | (15)<br>(4)                | (1)<br>(10)             | (3)                     | (4)<br>(8)                     | (2)                     | (3)                        | (5)                        | (7)                       | (7)                       | (36)                                          | (114)<br>(39)<br>(3)<br>(2)                                                  |
| Monthly Actual Obligations  Katrina Rita Wilma  Initial FY 2024 Spend Plan Estimates  Monthly Actual Obligations  Gustav  Initial FY 2024 Spend Plan Estimates  Monthly Actual Obligations  Ike  Initial FY 2024 Spend Plan Estimates  Monthly Actual Obligations                                                                                                                                                                                                                                                                                                                                                                                                                                                              | (4)<br>(3)                            | (30) (4)             | (15)<br>(4)                | (1)<br>(10)             | - (3)                   | (4)<br>(8)                     | (2)                     | (3)                        | (5)                        | (7)                       | (7)                       | (36)                                          | (114)<br>(39)<br>(3)<br>(2)                                                  |
| Monthly Actual Obligations  Katrina Rita Wilma  Initial FY 2024 Spend Plan Estimates  Monthly Actual Obligations  Gustav  Initial FY 2024 Spend Plan Estimates  Monthly Actual Obligations  Ike  Initial FY 2024 Spend Plan Estimates  Monthly Actual Obligations  TN Floods                                                                                                                                                                                                                                                                                                                                                                                                                                                   | (4)<br>(3)<br>-<br>(1)<br>(2)<br>(1)  | (30) (4)             | (15)<br>(4)<br>-<br>-<br>- | (1)<br>(10)             | (3)                     | (4)<br>(8)                     | (2)<br>(1)<br>-<br>-    | (1)                        | (5)                        | (7)                       | (7)                       | (36)                                          | (114)<br>(39)<br>(3)<br>(2)<br>(5)<br>(4)                                    |
| Monthly Actual Obligations  Katrina Rita Wilma  Initial FY 2024 Spend Plan Estimates  Monthly Actual Obligations  Gustav  Initial FY 2024 Spend Plan Estimates  Monthly Actual Obligations  Ike  Initial FY 2024 Spend Plan Estimates  Monthly Actual Obligations                                                                                                                                                                                                                                                                                                                                                                                                                                                              | (4)<br>(3)<br>-<br>(1)                | (30) (4)             | (15)<br>(4)                | (1)<br>(10)             | (3)                     | (4)<br>(8)                     | (2)                     | (3)                        | (5)                        | (7)                       | (7)                       | (36)                                          | (114)<br>(39)<br>(3)<br>(2)<br>(5)<br>(4)                                    |
| Monthly Actual Obligations  Katrina Rita Wilma  Initial FY 2024 Spend Plan Estimates  Monthly Actual Obligations  Gustav  Initial FY 2024 Spend Plan Estimates  Monthly Actual Obligations  Ike  Initial FY 2024 Spend Plan Estimates  Monthly Actual Obligations  TN Floods  Initial FY 2024 Spend Plan Estimates  Monthly Actual Obligations                                                                                                                                                                                                                                                                                                                                                                                 | (4)<br>(3)<br>-<br>(1)<br>(2)<br>(1)  | (30) (4)             | (15)<br>(4)                | (1)<br>(10)             | (3)                     | (4)<br>(8)                     | (2)<br>(1)<br>-<br>-    | (1)                        | (5)                        | (7)                       | (7)                       | (36) - (3) - (- (1) (1)                       | (114)<br>(39)<br>(3)<br>(2)<br>(5)<br>(4)                                    |
| Monthly Actual Obligations  Katrina Rita Wilma  Initial FY 2024 Spend Plan Estimates Monthly Actual Obligations  Gustav  Initial FY 2024 Spend Plan Estimates Monthly Actual Obligations  Ike Initial FY 2024 Spend Plan Estimates Monthly Actual Obligations  TN Floods Initial FY 2024 Spend Plan Estimates Monthly Actual Obligations  TN Floods Initial FY 2024 Spend Plan Estimates Monthly Actual Obligations  Irene                                                                                                                                                                                                                                                                                                     | (4)<br>(3)<br>-<br>(1)<br>(2)<br>(1)  | (30) (4)             | (15)<br>(4)<br>            | (1)<br>(10)             | (3)                     | (4)<br>(8)<br>-<br>-<br>(1)    | (2)<br>(1)<br>-<br>-    | (1)                        | (5)                        | (7)                       | (7)                       | (36)<br>-<br>(3)<br>-<br>-<br>-<br>(1)<br>(1) | (114)<br>(39)<br>(3)<br>(2)<br>(5)<br>(4)<br>(4)                             |
| Monthly Actual Obligations  Katrina Rita Wilma  Initial FY 2024 Spend Plan Estimates Monthly Actual Obligations  Gustav  Initial FY 2024 Spend Plan Estimates Monthly Actual Obligations  Ike Initial FY 2024 Spend Plan Estimates Monthly Actual Obligations  TN Floods  TN Floods Initial FY 2024 Spend Plan Estimates Monthly Actual Obligations  Irene Initial FY 2024 Spend Plan Estimates Monthly Actual Obligations                                                                                                                                                                                                                                                                                                     | (4)<br>(3)<br>-<br>(1)<br>(2)<br>(1)  | (30) (4)             | (15)<br>(4)<br>            | (1)<br>(10)             | (3)                     | (4)<br>(8)<br>-<br>-<br>(1)    | (2)<br>(1)<br>-<br>-    | (1)                        | (5)                        | (7)                       | (7)                       | (36) - (3) - (- (1) (1)                       | (114)<br>(39)<br>(3)<br>(2)<br>(5)<br>(4)<br>(4)<br>(8)                      |
| Monthly Actual Obligations  Katrina Rita Wilma  Initial FY 2024 Spend Plan Estimates Monthly Actual Obligations  Gustav  Initial FY 2024 Spend Plan Estimates Monthly Actual Obligations  Ike Initial FY 2024 Spend Plan Estimates Monthly Actual Obligations  TN Floods Initial FY 2024 Spend Plan Estimates Monthly Actual Obligations  Irene Initial FY 2024 Spend Plan Estimates Monthly Actual Obligations                                                                                                                                                                                                                                                                                                                | (4)<br>(3)<br>-<br>(1)<br>(2)<br>(1)  | (30) (4)             | (15)<br>(4)<br>            | (1)<br>(10)<br>         | (3)                     | (4)<br>(8)<br>-<br>-<br>(1)    | (2)<br>(1)<br>-<br>-    | (1)                        | (5)                        | (7)                       | (7)                       | (36) - (3) (1) (1) (1)                        | (114)<br>(39)<br>(3)<br>(2)<br>(5)<br>(4)<br>(4)                             |
| Monthly Actual Obligations  Katrina Rita Wilma  Initial FY 2024 Spend Plan Estimates Monthly Actual Obligations  Gustav  Initial FY 2024 Spend Plan Estimates Monthly Actual Obligations  Ike Initial FY 2024 Spend Plan Estimates Monthly Actual Obligations  TN Floods  Initial FY 2024 Spend Plan Estimates Monthly Actual Obligations  Irene Initial FY 2024 Spend Plan Estimates Monthly Actual Obligations  Irene Initial FY 2024 Spend Plan Estimates Monthly Actual Obligations  Lee                                                                                                                                                                                                                                   | (4)<br>(3)<br>-<br>(1)<br>(2)<br>(1)  | (30) (4)             | (15)<br>(4)<br>            | (1)<br>(10)<br>         | (3)                     | (4)<br>(8)<br>-<br>-<br>(1)    | (2)<br>(1)<br>-<br>-    | (1)                        | (5)                        | (7)                       | (7)                       | (36)<br>-<br>(3)<br>-<br>-<br>(1)<br>(1)      | (114)<br>(39)<br>(3)<br>(2)<br>(5)<br>(4)<br>(4)<br>(8)                      |
| Monthly Actual Obligations  Katrina Rita Wilma  Initial FY 2024 Spend Plan Estimates Monthly Actual Obligations  Gustav  Initial FY 2024 Spend Plan Estimates Monthly Actual Obligations  Ike Initial FY 2024 Spend Plan Estimates Monthly Actual Obligations  TN Floods Initial FY 2024 Spend Plan Estimates Monthly Actual Obligations  Irene Initial FY 2024 Spend Plan Estimates Monthly Actual Obligations                                                                                                                                                                                                                                                                                                                | (4)<br>(3)<br>-<br>(1)<br>(2)<br>(1)  | (30) (4)             | (15)<br>(4)<br>            | (1)<br>(10)<br>         | (3)                     | (4)<br>(8)<br>-<br>-<br>(1)    | (2)<br>(1)<br>-<br>-    | (1)                        | (5)                        | (7)                       | (7)                       | (36) - (3) (1) (1) (1)                        | (114)<br>(39)<br>(3)<br>(2)<br>(5)<br>(4)<br>(4)<br>(8)                      |
| Monthly Actual Obligations  Katrina Rita Wilma  Initial FY 2024 Spend Plan Estimates Monthly Actual Obligations  Gustav  Initial FY 2024 Spend Plan Estimates Monthly Actual Obligations  Ike Initial FY 2024 Spend Plan Estimates Monthly Actual Obligations  TN Floods Initial FY 2024 Spend Plan Estimates Monthly Actual Obligations  Irene Initial FY 2024 Spend Plan Estimates Monthly Actual Obligations  Lee Initial FY 2024 Spend Plan Estimates Monthly Actual Obligations  Lee Initial FY 2024 Spend Plan Estimates Monthly Actual Obligations  Isaac                                                                                                                                                               | (4)<br>(3)<br>(1)<br>(2)<br>(1)       | (30)<br>(4)<br>      | (15)<br>(4)<br>            | (1)<br>(10)<br>         | (3)                     | (4)<br>(8)<br>-<br>-<br>(1)    | (2)<br>(1)<br>-<br>-    | (1)                        | (5)                        | (7)                       | (7)                       | (36)                                          | (114)<br>(39)<br>(3)<br>(2)<br>(5)<br>(4)<br>(4)<br>(8)<br>(2)<br>(2)        |
| Monthly Actual Obligations  Katrina Rita Wilma  Initial FY 2024 Spend Plan Estimates Monthly Actual Obligations  Gustav  Initial FY 2024 Spend Plan Estimates Monthly Actual Obligations  Ike Initial FY 2024 Spend Plan Estimates Monthly Actual Obligations  TN Floods Initial FY 2024 Spend Plan Estimates Monthly Actual Obligations  Irene Initial FY 2024 Spend Plan Estimates Monthly Actual Obligations  Lee Initial FY 2024 Spend Plan Estimates Monthly Actual Obligations  Lee Initial FY 2024 Spend Plan Estimates Monthly Actual Obligations  Lae Initial FY 2024 Spend Plan Estimates Monthly Actual Obligations  Isaac Initial FY 2024 Spend Plan Estimates                                                     | (4)<br>(3)<br>- (1)<br>(2)<br>(1)<br> | (30)<br>(4)<br>      | (15)<br>(4)<br>            | (1)<br>(10)<br>         | (3)                     | (4)<br>(8)<br>-<br>-<br>(1)    | (2)<br>(1)<br>-<br>-    | (1)                        | (5)                        | (7)                       | (7)                       | (36) (3) (1) (1) (1) - (1) -                  | (114)<br>(39)<br>(3)<br>(2)<br>(5)<br>(4)<br>(4)<br>(8)<br>(2)<br>(2)<br>(2) |
| Monthly Actual Obligations  Katrina Rita Wilma  Initial FY 2024 Spend Plan Estimates Monthly Actual Obligations  Gustav  Initial FY 2024 Spend Plan Estimates Monthly Actual Obligations  Ike Initial FY 2024 Spend Plan Estimates Monthly Actual Obligations  TN Floods Initial FY 2024 Spend Plan Estimates Monthly Actual Obligations  Irene Initial FY 2024 Spend Plan Estimates Monthly Actual Obligations  Lee Initial FY 2024 Spend Plan Estimates Monthly Actual Obligations  Lee Initial FY 2024 Spend Plan Estimates Monthly Actual Obligations  Isaac Initial FY 2024 Spend Plan Estimates Monthly Actual Obligations  Isaac Initial FY 2024 Spend Plan Estimates Monthly Actual Obligations                        | (4)<br>(3)<br>(1)<br>(2)<br>(1)       | (30)<br>(4)<br>      | (15)<br>(4)<br>            | (1)<br>(10)<br>         | (3)                     | (4)<br>(8)<br>-<br>-<br>(1)    | (2)<br>(1)<br>-<br>-    | (1)                        | (5)                        | (7)                       | (7)                       | (36)                                          | (114)<br>(39)<br>(3)<br>(2)<br>(5)<br>(4)<br>(4)<br>(8)<br>(2)<br>(2)        |
| Monthly Actual Obligations  Katrina Rita Wilma  Initial FY 2024 Spend Plan Estimates  Monthly Actual Obligations  Gustav  Initial FY 2024 Spend Plan Estimates  Monthly Actual Obligations  Ike  Initial FY 2024 Spend Plan Estimates  Monthly Actual Obligations  TN Floods  Initial FY 2024 Spend Plan Estimates  Monthly Actual Obligations  Irene  Initial FY 2024 Spend Plan Estimates  Monthly Actual Obligations  Lee  Initial FY 2024 Spend Plan Estimates  Monthly Actual Obligations  Lee  Initial FY 2024 Spend Plan Estimates  Monthly Actual Obligations  Isaac  Initial FY 2024 Spend Plan Estimates  Monthly Actual Obligations  Isaac  Initial FY 2024 Spend Plan Estimates  Monthly Actual Obligations  Sandy | (4) (3) - (1) (2) (1)                 | (30)<br>(4)<br>      | (15)<br>(4)<br>            | (1)<br>(10)             | - (3) - (1) - (1)       | (4)<br>(8)<br>                 | (2)<br>(1)              | (3)                        | (5)<br>(6)                 |                           | (7) (4)                   | (36) (3) (1) (1) - (1) - (1)                  | (114)<br>(39)<br>(3)<br>(2)<br>(5)<br>(4)<br>(4)<br>(8)<br>(2)<br>(2)<br>(1) |
| Monthly Actual Obligations  Katrina Rita Wilma  Initial FY 2024 Spend Plan Estimates Monthly Actual Obligations  Gustav  Initial FY 2024 Spend Plan Estimates Monthly Actual Obligations  Ike Initial FY 2024 Spend Plan Estimates Monthly Actual Obligations  TN Floods Initial FY 2024 Spend Plan Estimates Monthly Actual Obligations  Irene Initial FY 2024 Spend Plan Estimates Monthly Actual Obligations  Lee Initial FY 2024 Spend Plan Estimates Monthly Actual Obligations  Lee Initial FY 2024 Spend Plan Estimates Monthly Actual Obligations  Isaac Initial FY 2024 Spend Plan Estimates Monthly Actual Obligations  Isaac Initial FY 2024 Spend Plan Estimates Monthly Actual Obligations                        | (4)<br>(3)<br>- (1)<br>(2)<br>(1)<br> | (30)<br>(4)<br>      | (15)<br>(4)<br>            | (1)<br>(10)<br>         | (3)                     | (4)<br>(8)<br>-<br>-<br>(1)    | (2)<br>(1)<br>-<br>-    | (1)                        | (5)                        | (7)                       | (7)                       | (36) (3) (1) (1) (1) - (1) -                  | (114)<br>(39)<br>(3)<br>(2)<br>(5)<br>(4)<br>(4)<br>(8)<br>(2)<br>(2)<br>(2) |