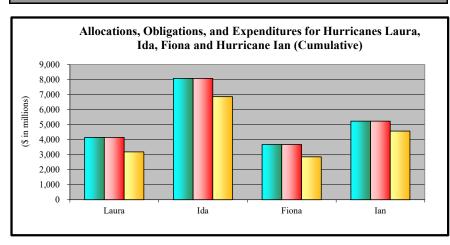

- 1. Appendix A is an appropriations summary that includes a synopsis of the amount of appropriations made available by source, the transfers executed, the previously allocated funds recovered, and the commitments, allocations, and obligations.
- 2. Appendix B presents details on the DRF funding activities delineated by month.
- 3. Appendix C presents obligations and estimates by spending category for Hurricanes Sandy, Harvey, Irma, and Maria; Coronavirus Disease 2019 (COVID-19); and declarations since August 1, 2017.
- 4. Appendix D presents funding summaries for the current active catastrophic events including the allocations, obligations, and expenditures.
- 5. Appendix E presents the fund exhaustion date, or end-of-fiscal-year balance.
- 6. Appendix F presents a bridge table that provides explanation for the monthly and baseline change for all activities to include details for catastrophic events.
- 7. Appendix G presents the fund history and current status of the Building Resilient Infrastructure and Communities (BRIC)/Predisaster Mitigation (PDM) program.
- 8. Appendix H presents the preliminary FY 2025 fund exhaustion date, or end-of-FY balance.