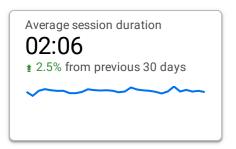

Nov 1, 2024 - Nov 30, 2024

## **DHS.gov Web Performance Metrics**

### Google Single Site - DHS.gov













#### **Top Pages**

|     | Page title                                             | Views ▼        | Bounce rate |
|-----|--------------------------------------------------------|----------------|-------------|
| 1.  | REAL ID   Homeland Security                            | 482,391        | 49.17%      |
| 2.  | Home   Homeland Security                               | 429,412        | 42.65%      |
| 3.  | National Terrorism Advisory System   Homeland Security | 245,031        | 29.27%      |
| 4.  | Check Wait Times   Homeland Security                   | 116,869        | 54.93%      |
| 5.  | REAL ID FAQs   Homeland Security                       | 78,278         | 33.39%      |
| 6.  | Website Privacy Policy   Homeland Security             | 78,031         | 76.38%      |
| 7.