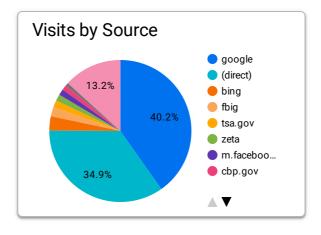

Nov 1, 2024 - Nov 30, 2024

## **DHS.gov Web Performance Metrics**

### Google Single Site - DHS.gov

## Social Media Traffic Visits

|     | Source          | Sessions * | Engagement rate | Total users |
|-----|-----------------|------------|-----------------|-------------|
| 1.  | m.facebook.com  | 35,106     | 99.78%          | 35,601      |
| 2.  | t.co            | 8,296      | 99.57%          | 7,431       |
| 3.  | linkedin.com    | 7,512      | 99.48%          | 6,938       |
| 4.  | snapchat.com    | 6,979      | 99.93%          | 7,067       |
| 5.  | l.facebook.com  | 3,241      | 99.17%          | 2,960       |
| 6.  | reddit.com      | 2,331      | 99.01%          | 2,142       |
| 7.  | lm.facebook.com | 2,221      | 99.59%          | 2,180       |
| 8.  | facebook.com    | 1,806      | 99.94%          | 1,777       |
| 9.  | l.instagram.com | 1,573      | 99.55%          | 1,552       |
| 10. | out.reddit.com  | 306        | 100%            | 307         |