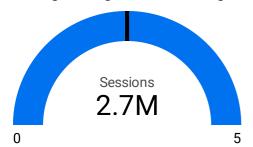

Nov 1, 2024 - Nov 30, 2024

## **DHS.gov Web Performance Metrics**

### Google Single Site - DHS.gov













#### **Top Pages**

|     | Page title                                             | Views ▼        | Bounce rate |
|-----|--------------------------------------------------------|----------------|-------------|
| 1.  | REAL ID   Homeland Security                            | 482,391        | 49.17%      |
| 2.  | Home   Homeland Security                               | 429,412        | 42.65%      |
| 3.  | National Terrorism Advisory System   Homeland Security | 245,031        | 29.27%      |
| 4.  | Check Wait Times   Homeland Security                   | 116,869        | 54.93%      |
| 5.  | REAL ID FAQs   Homeland Security                       | 78,278         | 33.39%      |
| 6.  | Website Privacy Policy   Homeland Security             | 78,031         | 76.38%      |