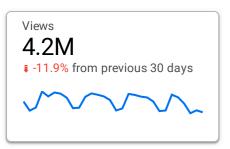

Nov 1, 2024 - Nov 30, 2024

## **DHS.gov Web Performance Metrics**

### Google Single Site - DHS.gov













#### **Top Pages**

|     | Page title                                             | Views ▼        | Bounce rate |
|-----|--------------------------------------------------------|----------------|-------------|
| 1.  | REAL ID   Homeland Security                            | 482,391        | 49.17%      |
| 2.  | Home   Homeland Security                               | 429,412        | 42.65%      |
| 3.  | National Terrorism Advisory System   Homeland Security | 245,031        | 29.27%      |
| 4.  | Check Wait Times   Homeland Security                   | 116,869        | 54.93%      |
| 5.  | REAL ID FAQs   Homeland Security                       | 78,278         | 33.39%      |
| 6.  | Website Privacy Policy   Homeland Security             | 78,031         | 76.38%      |
| 7.