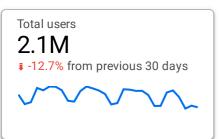

Nov 1, 2024 - Nov 30, 2024

## **DHS.gov Web Performance Metrics**

### Google Single Site - DHS.gov













#### **Top Pages**

|     | Page title                                             | Views ▼        | Bounce rate |
|-----|--------------------------------------------------------|----------------|-------------|
| 1.  | REAL ID   Homeland Security                            | 482,391        | 49.17%      |
| 2.  | Home   Homeland Security                               | 429,412        | 42.65%      |
| 3.  | National Terrorism Advisory System   Homeland Security | 245,031        | 29.27%      |
| 4.  | Check Wait Times   Homeland Security                   | 116,869        | 54.93%      |
| 5.  | REAL ID FAQs   Homeland Security                       | 78,278         | 33.39%      |
| 6.  | Website Privacy Policy   Homeland Security             | 78,031         | 76.38%      |
|