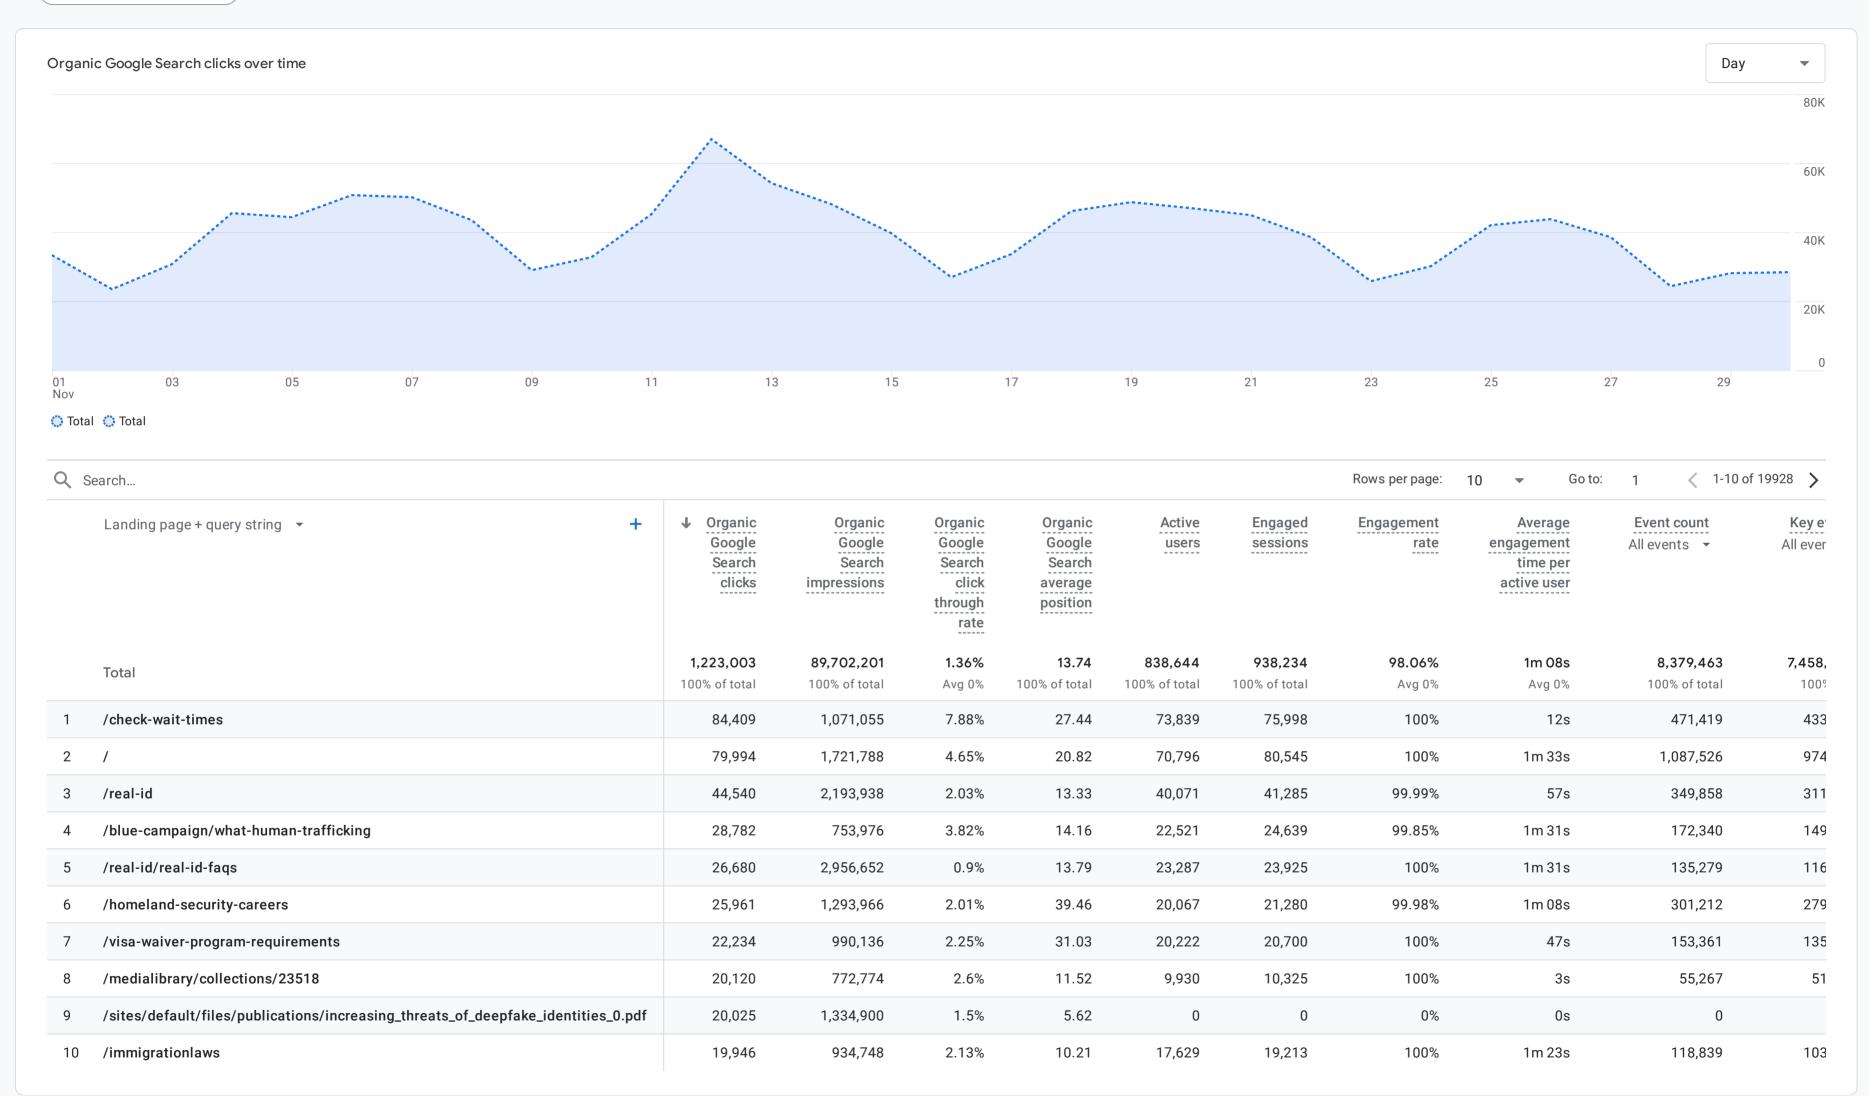

1-95/95 <>

Custom Nov 1 - Nov 30, 2024 ▼

(A) All Users Add comparison +

Google organic search traffic: Landing page + query string 🕢 🔻

Y Stream ID exactly matche... ×