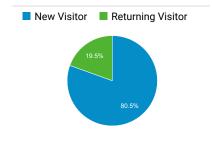

ase status | 500                      |
| jobs                 | 491                      |
| forms                | 449                      |
| i-9 form             | 417                      |
| esta application     | 405                      |

### Top External Searches (Google - as reported)

| Keyword                 | Sessions |
|-------------------------|----------|
| us passport application | 2,198    |
| child sex video         | 1,906    |
| children sex video      | 1,595    |
| children sex videos     | 1,584    |
| child sex videos        | 1,325    |
| us passport             | 1,065    |
| passport                | 892      |
| homeland security jobs  | 621      |
| real id                 | 412      |
| سكس                     | 381      |

#### New vs. Returned Visitors



## Avg. Visits per Visitor



Time Period: 01/1/2017 -01/31/2017

# **Voice of the Customers**

#### Feedback:

- The major customer issues to improve on the DHS.gov site include making content easier to find, label pages and navigation to help customers find relevant content quickly and easily.
- Other items to improve on the DHS.gov site include simplifying links and navigation choices, making navigation more intuitive, and remediating broken links.

| Comp  | loto | lict av | ailah  | الداما | non  | roal | oct  |
|-------|------|---------|--------|--------|------|------|------|
| COHID | iete | แรเสง   | /allab | ie ui  | ווטט | reau | iest |

\* Source: surveymonkey.com

#### **Final Recommendations:**

We continue to review and work on recommendations from DHS.gov metrics reports.