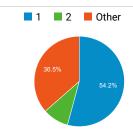

|
| jobs                 | 491                      |
| forms                | 449                      |
| i-9 form             | 417                      |
| esta application     | 405                      |

### Top External Searches (Google - as reported)

| Keyword                 | Sessions |
|-------------------------|----------|
| us passport application | 2,198    |
| child sex video         | 1,906    |
| children sex video      | 1,595    |
| children sex videos     | 1,584    |
| child sex videos        | 1,325    |
| us passport             | 1,065    |
| passport                | 892      |
| homeland security jobs  | 621      |
| real id                 | 412      |
| سكس                     | 381      |

#### New vs. Returned Visitors



## Avg. Visits per Visitor



Time Period: 01/1/2017 -01/31/2017

# **Voice of the Customers**

#### Feedback:

- The major customer issues to improve on the DHS.gov site include making content easier to find, label pages and navigation to help customers find relevant content quickly and easily.
- Other items to improve on the DHS.gov site include simplifying links and navigation choices, making navigation more intuitive, and remediating broken links.

| Comp  | loto | lict av | ailah  | الداما | non  | roal | oct  |
|-------|------|---------|--------|--------|------|------|------|
| COHID | iete | แรเสง   | /allab | ie ui  | ווטט | reau | iest |

\* Source: surveymonkey.com

#### **Final Recommendations:**

We continue to review and work on recommendations from DHS.gov metrics reports. The DHS.gov Web Team documents