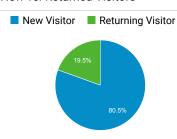

.79%         |
| Real ID Public FAQs   Homeland S ecurity                                                                                               | 79,496    | 56.73%         |
| Foster Child   Homeland Security                                                                                                       | 61,233    | 88.05%         |

#### Visits by Social Network

| Social Network | Sessions |
|----------------|----------|
| Facebook       | 469,479  |
| Twitter        | 84,016   |
| reddit         | 34,306   |
| Blogger        | 8,062    |
| Hacker News    | 1,824    |
| LinkedIn       | 1,236    |
| Weebly         | 792      |
| Google+        | 662      |
| YouTube        | 526      |
| Stack Exchange | 339      |

### Visits by Source



#### New vs. Returned Visitors



## **DHS.gov Search Web Performance Metrics**



## Visits to DHS.gov

**5,001,251** % of Total: 100.00% (5,001,251)

# 601 Total. 100.00% (3,001,231)

### **Total Internal Searches**

**119,863** % of Total: 100.00% (119,863)

# Total External Searches (Google)

880,181

% of Total: **17.60% (5,001,251)** 

### Top Internal Searches by Search Term

| Search Term          | Total Unique<br>Searches |
|----------------------|--------------------------|
| careers              | 1,164                    |
| jobs opportunities   | 672                      |
| case status          | 585                      |
| esta                 | 559                      |
| real id              | 559                      |
| check my case status | 500                      |
| jobs                 | 491