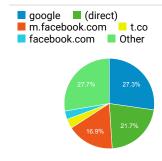

Homeland Security | 88,896    | 94.79%         |
| Real ID Public FAQs   Homeland S ecurity                                                                                               | 79,496    | 56.73%         |
| Foster Child   Homeland Security                                                                                                       | 61,233    | 88.05%         |

#### Visits by Social Network

| Social Network | Sessions |
|----------------|----------|
| Facebook       | 469,479  |
| Twitter        | 84,016   |
| reddit         | 34,306   |
| Blogger        | 8,062    |
| Hacker News    | 1,824    |
| LinkedIn       | 1,236    |
| Weebly         | 792      |
| Google+        | 662      |
| YouTube        | 526      |
| Stack Exchange | 339      |

### Visits by Source



#### New vs. Returned Visitors



## **DHS.gov Search Web Performance Metrics**



## Visits to DHS.gov

**5,001,251** % of Total: 100.00% (5,001,251)

# 601 Total. 100.00% (3,001,231)

### **Total Internal Searches**

**119,863** % of Total: 100.00% (119,863)

# Total External Searches (Google)

880,181

% of Total: **17.60% (5,001,251)** 

### Top Internal Searches by Search Term

| Search Term          | Total Unique<br>Searches |
|----------------------|--------------------------|
| careers              | 1,164                    |
| jobs opportunities   | 672                      |
| case status          | 585                      |
| esta                 | 559                      |
| real id              | 559                      |
| check my case status | 500