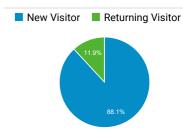

| 775,837   | 53.43%         |
| Protecting Air Travelers and the A<br>merican Public   Homeland Securit<br>y                                                                                                                   | 623,248   | 70.48%         |

#### Visits by Social Network

| Social Network    | Sessions  |
|-------------------|-----------|
| Facebook          | 2,562,894 |
| Twitter           | 325,660   |
| YouTube           | 36,331    |
| LinkedIn          | 35,954    |
| reddit            | 23,653    |
| Blogger           | 15,055    |
| Quora             | 4,647     |
| TripAdvisor       | 4,366     |
| Instagram         | 3,812     |
| Instagram Stories | 2,998     |

#### Visits by Source







### **DHS.gov Search Performance Metrics**

Jan 1, 2020 - Dec 31, 2020



#### Visits to DHS.gov

51,546,725

% of Total: 100.00% (51,546,725)

**Total Internal Searches** 

1,017,047

% of Total: 100.00% (1,017,047)

Total External Searches (Google)

**13,196,191** % of Total: 25.60% (51,546,725)



#### Top Internal Searches by Search Term

| Search Term                            | Total Unique<br>Searches | Organic<br>Searches |
|----------------------------------------|--------------------------|---------------------|
| essential business list c<br>ovid 19   | 10,043                   | 0                   |
| careers                                | 7,195                    | 0                   |
| essential business list                | 6,595                    | 0