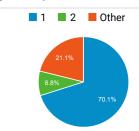

| 540,208   |
| What Is Human Trafficking?   Homelan<br>d Security                                                                                 | 280,147   |
| Notification of Temporary Travel Restri<br>ctions Applicable to Land Ports of Entry<br>and Ferries Service   Homeland Securit<br>/ | 261,261   |
| Learn What I Can Bring on the Plane   H<br>omeland Security                                                                        | 228,734   |
| Acting Secretary Chad Wolf Statement<br>on Non-Essential Travel   Homeland Se<br>curity                                            | 225,886   |
| Coronavirus (COVID-19)   Homeland Se<br>curity                                                                                     | 162,782   |









## **DHS.gov Customer Satisfaction Survey**

Time Period: 01/01/2020- 12/31/2020

| Name