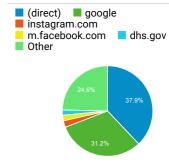

| 775,837   | 53.43%         |
| Protecting Air Travelers and the A<br>merican Public   Homeland Securit<br>y                                                                                                                   | 623,248   | 70.48%         |

#### Visits by Social Network

| Social Network    | Sessions  |
|-------------------|-----------|
| Facebook          | 2,562,894 |
| Twitter           | 325,660   |
| YouTube           | 36,331    |
| LinkedIn          | 35,954    |
| reddit            | 23,653    |
| Blogger           | 15,055    |
| Quora             | 4,647     |
| TripAdvisor       | 4,366     |
| Instagram         | 3,812     |
| Instagram Stories | 2,998     |

#### Visits by Source







### **DHS.gov Search Performance Metrics**

Jan 1, 2020 - Dec 31, 2020



#### Visits to DHS.gov

51,546,725

% of Total: 100.00% (51,546,725)

**Total Internal Searches** 

1,017,047

% of Total: 100.00% (1,017,047)

Total External Searches (Google)

**13,196,191** % of Total: 25.60% (51,546,725)



#### Top Internal Searches by Search Term

| Search Term                            | Total Unique<br>Searches | Organic<br>Searches |
|----------------------------------------|--------------------------|---------------------|
| essential business list c<br>ovid 19   | 10,043                   | 0                   |
| careers                                | 7,195                    | 0                   |
| essential business list                | 6,595                    | 0