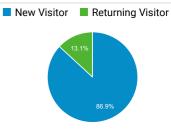

| 45,404    | 70.00%         |
| National Terrorism Advisory Syste m   Homeland Security                                                         | 43,154    | 54.47%         |
| #WearBlueDay   Homeland Securit<br>y                                                                            | 38,426    | 81.62%         |

## Visits by Social Network

| Social Network    | Sessions |
|-------------------|----------|
| Facebook          | 230,738  |
| Twitter           | 62,671   |
| LinkedIn          | 3,079    |
| YouTube           | 2,839    |
| reddit            | 1,162    |
| Quora             | 857      |
| Blogger           | 795      |
| Instagram         | 771      |
| Instagram Stories | 720      |
| WordPress         | 353      |









# **DHS.gov Search Performance Metrics**

Jan 1, 2021 - Jan 31, 2021



## Visits to DHS.gov

**3,180,386** % of Total: 100.00% (3,180,386)

#### **Total Internal Searches**

**71,485** % of Total: 100.00% (71,485)

## Total External Searches (Google)

887,278

% of Total: 27.90% (3,180,386)



| Search Term             | Total Unique<br>Searches | Organic<br>Searches |
|-------------------------|--------------------------|---------------------|
| global entry            | 581                      | 0                   |
| careers                 | 562                      | 0                   |
| jobs                    | 305                      | 0                   |
| daca                    | 296                      | 0                   |
| forms                   | 257