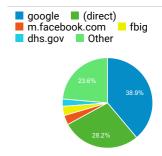

## Visits by Social Network

| Social Network    | Sessions |
|-------------------|----------|
| Facebook          | 230,738  |
| Twitter           | 62,671   |
| LinkedIn          | 3,079    |
| YouTube           | 2,839    |
| reddit            | 1,162    |
| Quora             | 857      |
| Blogger           | 795      |
| Instagram         | 771      |
| Instagram Stories | 720      |
| WordPress         | 353      |