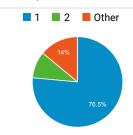

# **DHS.gov Customer Satisfaction Survey**

Time Period: 01/01/2021- 01/31/2021

|                                                                                                                                                                                                                                                                                                                                        |                               |                    | 71.08                                   |
|----------------------------------------------------------------------------------------------------------------------------------------------------------------------------------------------------------------------------------------------------------------------------------------------------------------------------------------|-------------------------------|--------------------|-----------------------------------------|
| How would you rate your overall experience today?                                                                                                                                                                                                                                                                                      |                               |                    | 65.15                                   |
| Answer Choices                                                                                                                                                                                                                                                                                                                         | Responses                     | Points             | Score                                   |
| Outstanding                                                                                                                                                                                                                                                                                                                            | 310                           | 100                | 3100                                    |
| Above Average                                                                                                                                                                                                                                                                                                                          | 365                           | 75                 | 2737                                    |
| ■ Average                                                                                                                                                                                                                                                                                                                              | 325                           | 50                 | 16250                                   |
| Below Average                                                                                                                                                                                                                                                                                                                          | 85                            | 25                 | 212                                     |
| ■ Poor                                                                                                                                                                                                                                                                                                                                 | 93                            | 0                  | (                                       |
| Total                                                                                                                                                                                                                                                                                                                                  | 1178                          |                    | 76750                                   |
| Were you able to complete the purpose of your visit?                                                                                                                                                                                                                                                                                   |                               |                    | 64.01                                   |
| Answer Choices                                                                                                                                                                                                                                                                                                                         | Responses                     | Points             | Score                                   |
| • Yes                                                                                                                                                                                                                                                                                                                                  | 754                           | 100                | 75400                                   |
| • No                                                                                                                                                                                                                                                                                                                                   | 424                           | 0                  | ,,,,,,,,,,,,,,,,,,,,,,,,,,,,,,,,,,,,,,, |
| Total                                                                                                                                                                                                                                                                                                                                  | 1178                          |                    | 75400                                   |
| Would you still return to this website if you could get this information or service from another source?                                                                                                                                                                                                                               |                               |                    | 86.25                                   |
| Answer Choices                                                                                                                                                                                                                                                                                                                         | Responses                     | Points             | Score                                   |
| ■ Yes                                                                                                                                                                                                                                                                                                                                  | 1016                          | 100                | 101600                                  |
| • No                                                                                                                                                                                                                                                                                                                                   | 162                           | 0                  | (                                       |
| Total                                                                                                                                                                                                                                                                                                                                  | 1178                          |                    | 10160                                   |
| Will you recommend this website to a friend or colleague?                                                                                                                                                                                                                                                                              |                               |                    | 80.56                                   |
| Answer Choices                                                                                                                                                                                                                                                                                                                         | Responses                     | Points             | Score                                   |
| • Yes                                                                                                                                                                                                                                                                                                                                  | 949                           | 100                | 94900                                   |
| • No                                                                                                                                                                                                                                                                                                                                   | 229                           | 0                  | (                                       |
| Total                                                                                                                                                                                                                                                                                                                                  | 1178                          |                    | 94900                                   |
| Please describe your experience finding your way around                                                                                                                                                                                                                                                                                |                               |                    | 66.70                                   |
| (navigating) DHS.gov today.                                                                                                                                                                                                                                                                                                            |                               |                    |                                         |
| NOTE: Excludes "Other" responses                                                                                                                                                                                                                                                                                                       |                               |                    |                                         |
| ·                                                                                                                                                                                                                                                                                                                                      | _                             |                    | _                                       |
| Answer Choices                                                                                                                                                                                                                                                                                                                         | Responses                     | Points             | Score                                   |
| Encountered no difficulties                                                                                                                                                                                                                                                                                                            | 713                           | 100                | 7130                                    |
| Had technical difficulties (e.g. error messages, broken links)                                                                                                                                                                                                                                                                         | 39                            | 0                  |                                         |
| Links did not take me where I expected                                                                                                                                                                                                                                                                                                 | 38                            | 0                  |                                         |
| Links / labels are difficult to understand, they are not intuitive                                                                                                                                                                                                                                                                     | 67                            | 0                  |                                         |
| Navigated to general area but couldn't find the specific content needed                                                                                                                                                                                                                                                                | 161                           | 0                  |                                         |
| <ul> <li>Too many links or navigational choices</li> </ul>                                                                                                                                                                                                                                                                             | 17                            | 0                  |                                         |
|                                                                                                                                                                                                                                                                                                                                        | 34                            | 0                  |                                         |
| Would often feel lost, not know where I was                                                                                                                                                                                                                                                                                            |                               |                    | 7130                                    |
|                                                                                                                                                                                                                                                                                                                                        | 1069                          |                    |                                         |
| Would often feel lost, not know where I was  Total  How was your experience using our site search?  NOTE: Excludes "Did not use search" and "Other" responses                                                                                                                                                                          | 1069                          |                    | 55.26                                   |
| Total  How was your experience using our site search?                                                                                                                                                                                                                                                                                  | 1069<br>Responses             | Points             | 55.26<br>Score                          |
| How was your experience using our site search?  NOTE: Excludes "Did not use search" and "Other" responses                                                                                                                                                                                                                              |                               | Points             |                                         |
| Total  How was your experience using our site search?  NOTE: Excludes "Did not use search" and "Other" responses  Answer Choices                                                                                                                                                                                                       | Responses                     |                    | Scor                                    |
| How was your experience using our site search?  NOTE: Excludes "Did not use search" and "Other" responses  Answer Choices  • Encountered no difficulties                                                                                                                                                                               | Responses<br>315              | 100                | <b>Scor</b><br>3150                     |
| How was your experience using our site search?  NOTE: Excludes "Did not use search" and "Other" responses  Answer Choices  • Encountered no difficulties  • I was not sure what words to use in my search                                                                                                                              | Responses<br>315<br>44        | 100<br>0           | <b>Scor</b> 3150                        |
| How was your experience using our site search?  NOTE: Excludes "Did not use search" and "Other" responses  Answer Choices  • Encountered no difficulties  • I was not sure what words to use in my search  • Results were not helpful                                                                                                  | Responses<br>315<br>44<br>101 | 100<br>0<br>0      | <b>Scor</b><br>3150                     |
| How was your experience using our site search?  NOTE: Excludes "Did not use search" and "Other" responses  Answer Choices  • Encountered no difficulties  • I was not sure what words to use in my search  • Results were not helpful  • Results were not relevant to my search terms or needs                                         | Responses 315 44 101 54       | 100<br>0<br>0<br>0 | <b>Scor</b><br>3150                     |
| How was your experience using our site search?  NOTE: Excludes "Did not use search" and "Other" responses  Answer Choices  • Encountered no difficulties  • I was not sure what words to use in my search  • Results were not helpful  • Results were not relevant to my search terms or needs  • Results were too similar / redundant | Responses 315 44 101 54 12    | 100<br>0<br>0<br>0 | <b>Scor</b><br>3150                     |