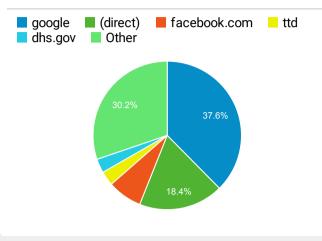

Newsletters   Homeland Security                                             | 43,285    | 87.15%         |
| Check Wait Times   Homeland Security                                                      | 39,574    | 29.62%         |
| Coronavirus (COVID-19)   Homeland Security                                                | 36,511    | 43.17%         |

# Visits by Social Network

| Social Network    | Sessions |
|-------------------|----------|
| Facebook          | 195,218  |
| Twitter           | 40,630   |
| YouTube           | 14,729   |
| LinkedIn          | 7,618    |
| reddit            | 1,817    |
| Instagram         | 1,577    |
| Instagram Stories | 1,458    |
| Quora             | 550      |
| Blogger           | 353      |
| Snapchat          | 209      |

# Visits by Source



### New vs. Returned Visitors



© 2021 Google

# ▲ DHS.gov Search Performance Metrics

# Aug 1, 2021 - Aug 31, 2021



| Visits to DHS.gov                                                   |                | То  |
|---------------------------------------------------------------------|----------------|-----|
| <b>4,177,614</b><br>% of Total: <b>100.00%</b> ( <b>4,177,614</b> ) |                | S   |
|                                                                     | ~~~~           | gl  |
|                                                                     |                | Ca  |
| Total Internal Searches                                             |                | С   |
| <b>76,295</b><br>% of Total: <b>100.00% (76,295)</b>                | $\sim\sim\sim$ | jo  |
|