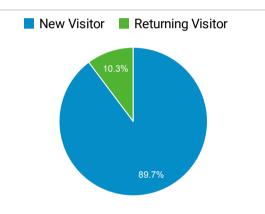

| 43,285    | 87.15%         |
| Check Wait Times   Homeland Security                                                      | 39,574    | 29.62%         |
| Coronavirus (COVID-19)   Homeland Security                                                | 36,511    | 43.17%         |

# Visits by Social Network

| Social Network    | Sessions |
|-------------------|----------|
| Facebook          | 195,218  |
| Twitter           | 40,630   |
| YouTube           | 14,729   |
| LinkedIn          | 7,618    |
| reddit            | 1,817    |
| Instagram         | 1,577    |
| Instagram Stories | 1,458    |
| Quora             | 550      |
| Blogger           | 353      |
| Snapchat          | 209      |

# Visits by Source



### New vs. Returned Visitors



© 2021 Google

# ▲ DHS.gov Search Performance Metrics

# Aug 1, 2021 - Aug 31, 2021



| Visits to DHS.gov                                                   |                | То  |
|---------------------------------------------------------------------|----------------|-----|
| <b>4,177,614</b><br>% of Total: <b>100.00%</b> ( <b>4,177,614</b> ) |                | S   |
|                                                                     | ~~~~           | gl  |
|                                                                     |                | Ca  |
| Total Internal Searches                                             |                | С   |
| <b>76,295</b><br>% of Total: <b>100.00% (76,295)</b>                | $\sim\sim\sim$ | jo  |
|