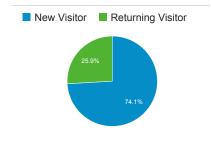

|
| jobs           | 451                      |
| passport       | 393                      |
| i94            | 386                      |
| opt            | 288                      |

#### Top External Searches (Google - as reported)

| Keyword                     | Sessions |
|-----------------------------|----------|
| uscis case status           | 3,139    |
| passport application        | 1,411    |
| us passport                 | 1,389    |
| (not set)                   | 1,314    |
| passport                    | 1,186    |
| homeland security jobs      | 822      |
| child sex video             | 432      |
| immigration status          | 354      |
| children sex video          | 325      |
| how to apply for a passport | 276      |

#### New vs. Returned Visitors





# **Voice of the Customers**

#### Feedback:

- The major customer issues to improve on the DHS.gov site include making content easier to find, label pages and navigation to help customers find relevant content quickly and easily.
- Other items to improve on the DHS.gov site include simplifying links and navigation choices, making navigation more intuitive, and remediating broken links.

Complete list available upon request

\* Source: surveymonkey.com

#### **Final Recommendations:**

We continue to review and work on recommendations from DHS.gov metrics reports. The DHS.gov Web Team documents and analyzes the success of improvements through metrics in addition to emerging technologies, recommendations and actions.

#### **Recommendations:**

• **Difficulty Finding Content, Feeling Lo