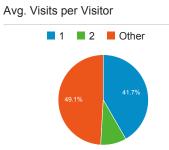

|
| jobs           | 451                      |
| passport       | 393                      |
| i94            | 386                      |
| opt            | 288                      |

#### Top External Searches (Google - as reported)

| Keyword                     | Sessions |
|-----------------------------|----------|
| uscis case status           | 3,139    |
| passport application        | 1,411    |
| us passport                 | 1,389    |
| (not set)                   | 1,314    |
| passport                    | 1,186    |
| homeland security jobs      | 822      |
| child sex video             | 432      |
| immigration status          | 354      |
| children sex video          | 325      |
| how to apply for a passport | 276      |

#### New vs. Returned Visitors





# **Voice of the Customers**

#### Feedback:

- The major customer issues to improve on the DHS.gov site include making content easier to find, label pages and navigation to help customers find relevant content quickly and easily.
- Other items to improve on the DHS.gov site include simplifying links and navigation choices, making navigation more intuitive, and remediating broken links.

Complete list available upon request

\* Source: surveymonkey.com

#### **Final Recommendations:**

We continue to review and work on recommendations from DHS.gov metrics reports. The DHS.gov Web Team documents and analyzes the success of improvements through metrics in addition to emerging technologies, recommendations and actions.

#### **Recommendations:**

• **Difficulty Finding Content, Feeling Lost