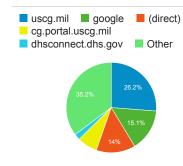

| 50,002    | 36.51%         |
| How Do I?   Homeland Security                        | 49,235    | 34.01%         |
| REAL ID Enforcement in Brief   H omeland Security    | 48,911    | 49.44%         |
| Homeland Security Careers   Homeland Security        | 43,864    | 23.15%         |
| About DHS   Homeland Security                        | 40,358    | 37.83%         |

#### Visits by Social Network

| Social Network | Sessions |
|----------------|----------|
| Facebook       | 9,136    |
| Blogger        | 9,094    |
| Twitter        | 3,974    |
| LinkedIn       | 742      |
| Weebly         | 628      |
| TripAdvisor    | 293      |
| Stack Exchange | 280      |
| reddit         | 271      |
| TypePad        | 211      |
| Google+        | 143      |

#### Visits by Source



#### New vs. Returned Visitors



### **DHS.gov Search Web Performance Metrics**



#### Visits to DHS.gov

#### 4,082,420

% of Total: 100.00% (4,082,420)



#### **Total Internal Searches**

#### 106,591

% of Total: 100.00% (106,591)



#### Total External Searches (Google)

#### 717,427

% of Total: 17.57% (4,082,420)



#### Top Internal Searches by Search Term

| Search Term    | Total Unique<br>Searches |
|----------------|--------------------------|
| active shooter | 827                      |
| esta           | 649                      |
| global entry   | 593                      |
| careers        | 496                      |
| forms          | 478                      |
| 194            | 451                      |
| jobs           | 451                      |
| passport