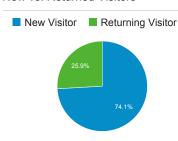

|
| How Do I?   Homeland Security                        | 49,235    | 34.01%         |
| REAL ID Enforcement in Brief   H omeland Security    | 48,911    | 49.44%         |
| Homeland Security Careers   Homeland Security        | 43,864    | 23.15%         |
| About DHS   Homeland Security                        | 40,358    | 37.83%         |

#### Visits by Social Network

| Social Network | Sessions |
|----------------|----------|
| Facebook       | 9,136    |
| Blogger        | 9,094    |
| Twitter        | 3,974    |
| LinkedIn       | 742      |
| Weebly         | 628      |
| TripAdvisor    | 293      |
| Stack Exchange | 280      |
| reddit         | 271      |
| TypePad        | 211      |
| Google+        | 143      |

#### Visits by Source



#### New vs. Returned Visitors



### **DHS.gov Search Web Performance Metrics**



#### Visits to DHS.gov

#### 4,082,420

% of Total: 100.00% (4,082,420)



#### **Total Internal Searches**

#### 106,591

% of Total: 100.00% (106,591)



#### Total External Searches (Google)

#### 717,427

% of Total: 17.57% (4,082,420)



#### Top Internal Searches by Search Term

| Search Term    | Total Unique<br>Searches |
|----------------|--------------------------|
| active shooter | 827                      |
| esta           | 649                      |
| global entry   | 593                      |
| careers        | 496                      |
| forms          | 478                      |
| 194            | 451                      |
| jobs           | 451                      |
| passport       | 393                      |
|