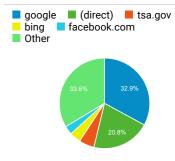

veler Programs   Homel and Security           | 193,277   | 42.29%         |
| Real ID Public FAQs   Homeland Se curity                 | 164,133   | 63.22%         |
| Identify a Victim   Homeland Securi<br>ty                | 79,107    | 64.74%         |
| Learn What I Can Bring on the Plan e   Homeland Security | 78,757    | 67.14%         |
| Trusted Traveler Comparison Tool                         | 73,289    | 58.98%         |
| Be Cyber Smart   Homeland Securit y                      | 55,743    | 84.58%         |
| Search Job Postings   Homeland S ecurity                 | 53,859    | 23.25%         |
| State Compliance   Homeland Security                     | 50,633    | 50.26%         |
| State Extensions   Homeland Secur ity                    | 47,076    | 70.08%         |







# Avg. Time on Page

00:02:02

Avg for View: **00:02:02 (0.00%)** 



Bounce Rate

60.84%

Avg for View: 60.84% (0.00%)

### Visits by Social Network

| Social Network | Sessions |
|----------------|----------|
| Facebook       | 32,280   |
| Twitter        | 15,663   |
| Instagram      | 5,831    |
| Blogger        | 1,460    |
| LinkedIn       | 1,309    |
| reddit         | 896      |
| YouTube        | 686      |
| Quora          | 292      |
| WordPress      | 74       |
| TripAdvisor    | 56       |



# Visits to DHS.gov

# 3,493,151

% of Total: 100.00% (3,493,151)



### **Total Internal Searches**

77,316

% of Total: 100.00% (77,316)



# Total External Searches (Google)

# 790,589

% of Total: 22.63% (3,493,151)



# Top Internal Searches by Search Term

| Search Term