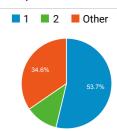

# **DHS.gov Customer Satisfaction Survey**

Time Period: 09/01/2018- 09/30/2018

| How would you rate your overall experience today?  Answer Choices  Outstanding Above Average Average Below Average Poor  Total  Were you able to complete the purpose of your visit?  Answer Choices Yes No  Total  Would you still return to this website if you could get this information or service from another source?  Answer Choices Yes No                                                                                      | Responses  825  933  890  216  199  3063  Responses  1947  1116  3063                             | Points  100  75  50  25  0  Points  100  0 | 66.07 Score 82500 69975 44500 5400 0 202375 63.57 Score 194700 0 194700                         |
|------------------------------------------------------------------------------------------------------------------------------------------------------------------------------------------------------------------------------------------------------------------------------------------------------------------------------------------------------------------------------------------------------------------------------------------|---------------------------------------------------------------------------------------------------|--------------------------------------------|-------------------------------------------------------------------------------------------------|
| <ul> <li>Outstanding</li> <li>Above Average</li> <li>Average</li> <li>Below Average</li> <li>Poor</li> <li>Total</li> <li>Were you able to complete the purpose of your visit?</li> <li>Answer Choices <ul> <li>Yes</li> <li>No</li> </ul> </li> <li>Total</li> <li>Would you still return to this website if you could get this information or service from another source?</li> <li>Answer Choices <ul> <li>Yes</li> </ul> </li> </ul> | 825<br>933<br>890<br>216<br>199<br><b>3063</b><br><b>Responses</b><br>1947<br>1116<br><b>3063</b> | 100<br>75<br>50<br>25<br>0<br>Points       | 82500<br>69975<br>44500<br>5400<br>0<br><b>202375</b><br><b>63.57</b><br><b>Score</b><br>194700 |
| <ul> <li>Above Average</li> <li>Average</li> <li>Below Average</li> <li>Poor</li> <li>Total</li> <li>Were you able to complete the purpose of your visit?</li> <li>Answer Choices <ul> <li>Yes</li> <li>No</li> </ul> </li> <li>Total</li> <li>Would you still return to this website if you could get this information or service from another source?</li> <li>Answer Choices <ul> <li>Yes</li> </ul> </li> </ul>                      | 933<br>890<br>216<br>199<br><b>3063</b><br><b>Responses</b><br>1947<br>1116<br><b>3063</b>        | 75<br>50<br>25<br>0<br>Points<br>100       | 69975 44500 5400 0 202375 63.57 Score 194700 0 194700                                           |
| <ul> <li>Average</li> <li>Below Average</li> <li>Poor</li> <li>Total</li> <li>Were you able to complete the purpose of your visit?</li> <li>Answer Choices         <ul> <li>Yes</li> <li>No</li> </ul> </li> <li>Total</li> <li>Would you still return to this website if you could get this information or service from another source?</li> <li>Answer Choices         <ul> <li>Yes</li> </ul> </li> </ul>                             | 890<br>216<br>199<br><b>3063</b><br>Responses<br>1947<br>1116<br><b>3063</b>                      | 50<br>25<br>0<br><b>Points</b><br>100      | 44500<br>5400<br>0<br><b>202375</b><br><b>63.57</b><br><b>Score</b><br>194700                   |
| <ul> <li>Below Average</li> <li>Poor</li> <li>Total</li> <li>Were you able to complete the purpose of your visit?</li> <li>Answer Choices <ul> <li>Yes</li> <li>No</li> </ul> </li> <li>Total</li> <li>Would you still return to this website if you could get this information or service from another source?</li> <li>Answer Choices <ul> <li>Yes</li> </ul> </li> </ul>                                                              | 216<br>199<br><b>3063</b><br>Responses<br>1947<br>1116<br><b>3063</b>                             | 25<br>0<br><b>Points</b><br>100            | 5400<br>0<br>202375<br>63.57<br>Score<br>194700<br>0                                            |
| ■ Poor  Total  Were you able to complete the purpose of your visit?  Answer Choices ■ Yes ■ No  Total  Would you still return to this website if you could get this information or service from another source?  Answer Choices ■ Yes                                                                                                                                                                                                    | 199<br>3063<br>Responses<br>1947<br>1116<br>3063                                                  | 0  Points  100                             | 202375 63.57 Score 194700 0 194700                                                              |
| Were you able to complete the purpose of your visit?  Answer Choices  Yes  No  Total  Would you still return to this website if you could get this information or service from another source?  Answer Choices  Yes                                                                                                                                                                                                                      | 3063  Responses  1947  1116  3063                                                                 | Points<br>100                              | 202375 63.57 Score 194700 0 194700                                                              |
| Answer Choices  • Yes  • No  Total  Would you still return to this website if you could get this information or service from another source?  Answer Choices  • Yes                                                                                                                                                                                                                                                                      | 1947<br>1116<br><b>3063</b>                                                                       | 100                                        | 94700<br>194700                                                                                 |
| Answer Choices  • Yes  • No  Total  Would you still return to this website if you could get this information or service from another source?  Answer Choices  • Yes                                                                                                                                                                                                                                                                      | 1947<br>1116<br><b>3063</b>                                                                       | 100                                        | 94700<br>194700                                                                                 |
| No Total  Would you still return to this website if you could get this information or service from another source?  Answer Choices  Yes                                                                                                                                                                                                                                                                                                  | 1116<br><b>3063</b>                                                                               |                                            | 1 <b>94700</b>                                                                                  |
| Would you still return to this website if you could get this information or service from another source?  Answer Choices  • Yes                                                                                                                                                                                                                                                                                                          | 3063                                                                                              | 0                                          | 194700                                                                                          |
| Would you still return to this website if you could get this information or service from another source?  Answer Choices  • Yes                                                                                                                                                                                                                                                                                                          |                                                                                                   |                                            |                                                                                                 |
| information or service from another source?  Answer Choices  Yes                                                                                                                                                                                                                                                                                                                                                                         | Responses                                                                                         |                                            | 85.31                                                                                           |
| • Yes                                                                                                                                                                                                                                                                                                                                                                                                                                    | Responses                                                                                         |                                            |                                                                                                 |
| • Yes                                                                                                                                                                                                                                                                                                                                                                                                                                    |                                                                                                   | Points                                     | Score                                                                                           |
| ■ No                                                                                                                                                                                                                                                                                                                                                                                                                                     | 2613                                                                                              | 100                                        | 261300                                                                                          |
|                                                                                                                                                                                                                                                                                                                                                                                                                                          | 450                                                                                               | 0                                          | 0                                                                                               |
| Total                                                                                                                                                                                                                                                                                                                                                                                                                                    | 3063                                                                                              |                                            | 261300                                                                                          |
| Will you recommend this website to a friend or colleague?                                                                                                                                                                                                                                                                                                                                                                                |                                                                                                   |                                            | 81.06                                                                                           |
| Answer Choices                                                                                                                                                                                                                                                                                                                                                                                                                           | Responses                                                                                         | Points                                     | Score                                                                                           |
| • Yes                                                                                                                                                                                                                                                                                                                                                                                                                                    | 2483                                                                                              | 100                                        | 248300                                                                                          |
| • No                                                                                                                                                                                                                                                                                                                                                                                                                                     | 580                                                                                               | 0                                          | 0                                                                                               |
| Total                                                                                                                                                                                                                                                                                                                                                                                                                                    | 3063                                                                                              |                                            | 248300                                                                                          |
| Please describe your experience finding your way around                                                                                                                                                                                                                                                                                                                                                                                  |                                                                                                   |                                            | 64.60                                                                                           |
| (navigating) DHS.gov today.                                                                                                                                                                                                                                                                                                                                                                                                              |                                                                                                   |                                            |                                                                                                 |
| NOTE: Excludes "Other" responses                                                                                                                                                                                                                                                                                                                                                                                                         |                                                                                                   |                                            |                                                                                                 |
| Answer Choices                                                                                                                                                                                                                                                                                                                                                                                                                           | Responses                                                                                         | Points                                     | Score                                                                                           |
| Encountered no difficulties                                                                                                                                                                                                                                                                                                                                                                                                              | 1836                                                                                              | 100                                        | 183600                                                                                          |
| <ul> <li>Had technical difficulties (e.g. error messages, broken links)</li> </ul>                                                                                                                                                                                                                                                                                                                                                       | 90                                                                                                | 0                                          | 0                                                                                               |
| Links did not take me where I expected                                                                                                                                                                                                                                                                                                                                                                                                   | 180                                                                                               | 0                                          | 0                                                                                               |
| <ul> <li>Links / labels are difficult to understand, they are not intuitive</li> </ul>                                                                                                                                                                                                                                                                                                                                                   | 102                                                                                               | 0                                          | 0                                                                                               |
| <ul> <li>Navigated to general area but couldn't find the specific content needed</li> </ul>                                                                                                                                                                                                                                                                                                                                              | 476                                                                                               | 0                                          | 0                                                                                               |
| <ul> <li>Too many links or navigational choices</li> </ul>                                                                                                                                                                                                                                                                                                                                                                               | 63                                                                                                | 0                                          | 0                                                                                               |
| Would often feel lost, not know where I was                                                                                                                                                                                                                                                                                                                                                                                              | 95                                                                                                | 0                                          | 0                                                                                               |
| Total                                                                                                                                                                                                                                                                                                                                                                                                                                    | 2842                                                                                              |                                            | 183600                                                                                          |
| How was your experience using our site search?                                                                                                                                                                                                                                                                                                                                                                                           |                                                                                                   |                                            | 54.83                                                                                           |
| NOTE: Excludes "Did not use search" and "Other" responses                                                                                                                                                                                                                                                                                                                                                                                |                                                                                                   |                                            |                                                                                                 |
| Answer Choices                                                                                                                                                                                                                                                                                                                                                                                                                           | Responses                                                                                         | Points                                     | Score                                                                                           |
| Encountered no difficulties                                                                                                                                                                                                                                                                                                                                                                                                              | 806                                                                                               | 100                                        | 80600                                                                                           |
| <ul><li>I was not sure what words to use in my search</li></ul>                                                                                                                                                                                                                                                                                                                                                                          | 114                                                                                               | 0                                          | 0                                                                                               |
| Results were not helpful                                                                                                                                                                                                                                                                                                                                                                                                                 | 262                                                                                               | 0                                          | 0                                                                                               |
| Results were not relevant to my search terms or needs                                                                                                                                                                                                                                                                                                                                                                                    | 126                                                                                               | 0                                          | 0                                                                                               |
| Results were too similar / redundant                                                                                                                                                                                                                                                                                                                                                                                                     | 54                                                                                                | 0                                          | 0                                                                                               |
| Returned not enough or no results                                                                                                                                                                                                                                                                                                                                                                                                        | 77                                                                                                | 0                                          | 0                                                                                               |
| Returned too many results  Total                                                                                                                                                                                                                                                                                                                                                                                                         | 31<br><b>1470</b>                                                                                 | 0                                          | 80600                                                                                           |