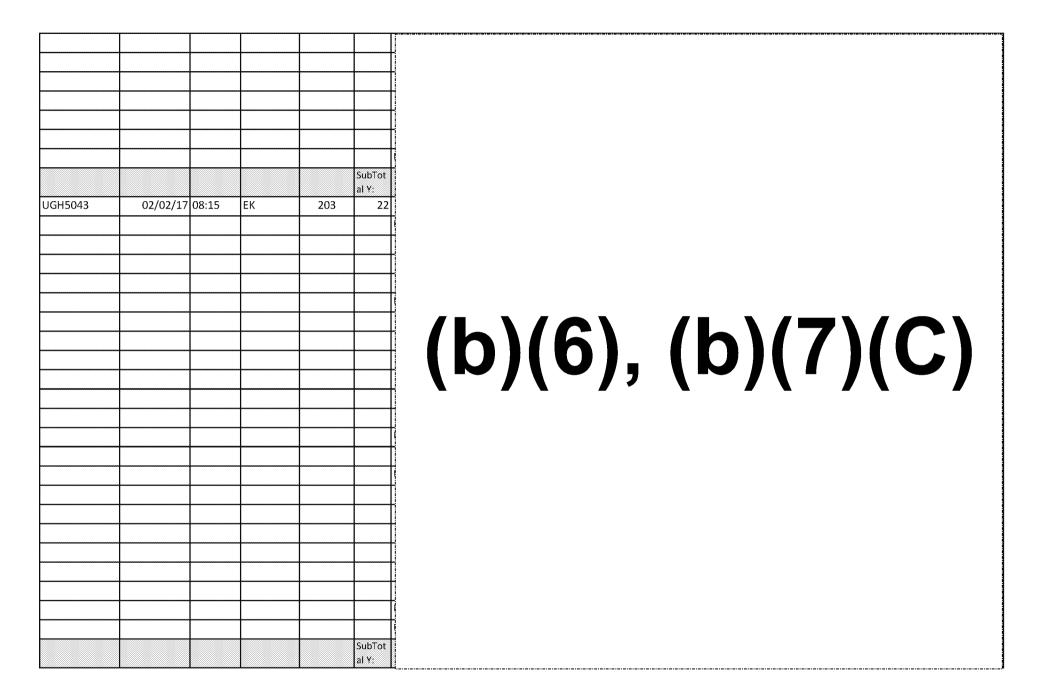

### ARRIVALS - 30 JANUARY 2017

| PF #      | DOA PoE  | Arr Time | Carrier | Flt | Total<br>Pax | PF Serial # | Hotel (Y/N) | Meal (Y/N) | DOM Dep<br>Date | Carrier | Flt # | From | То  | DEP<br>Time | Arr Time     | Carrier  | Flt # | Dep<br>time |   |
|-----------|----------|----------|---------|-----|--------------|-------------|-------------|------------|-----------------|---------|-------|------|-----|-------------|--------------|----------|-------|-------------|---|
| EGH0034   | 01/30/17 | 13:10    | LH      | 430 | 38           |             |             |            |                 |         |       |      |     |             |              |          |       |             | T |
|           |          |          |         |     |              | 1           | N           | N          | 01/30/2017      | UA      | 765   | ORD  | DEN | 17:35       | 19:16        | UA       | 5922  | 20:05       | T |
|           |          |          |         |     |              | 14          | N           | Y          | 01/30/2017      | UA      | 4506  | ORD  | MCI | 18:15       | 19:51        |          |       |             | 1 |
|           |          |          |         |     | SubTotal     | Y:          | 3           | 3          | -               |         |       |      |     |             |              |          |       |             | 1 |
| GHH0012   | 01/30/17 | 16:34    | DL      | 220 | 3            |             |             |            |                 |         |       | -    |     |             |              |          |       |             | 1 |
|           |          |          |         |     |              | 1-3         |             | -          | 1               |         |       |      |     |             |              |          |       |             | 1 |
|           |          |          |         |     |              |             |             |            |                 |         |       |      |     |             |              |          |       |             | Ť |
|           |          |          |         |     |              |             |             |            |                 |         |       |      |     |             |              | <u>.</u> |       |             | 1 |
|           | - A - C  | -        | 2       | 3   | SubTotal     | Y:          | 0           | 0          | 19<br>14        |         |       | 72   | 10  | 1           | 2.92         |          |       |             | 1 |
| IDH0014   | 01/30/17 | 19:25    | CI      | 008 | 3            | ~           |             |            | <u></u>         | -       |       |      |     |             |              | -        |       | -           |   |
| 010 09943 |          |          |         |     |              | 1-3         |             |            | 3               | -       | -     |      |     |             |              | •        |       |             | 1 |
|           |          | 1        |         |     | -            |             |             | -          |                 |         | -     | 10   | -   |             | 10           | 70       | -     | -           | 1 |
|           |          |          |         | 2   | 1            |             |             | - (2).<br> |                 | -       |       | 175  |     | 12          |              |          | -     |             | 1 |
|           |          |          |         | -   | SubTotal     | Y:          | 0           | 0          |                 |         |       |      | -   |             |              |          |       |             |   |
| IDH0023   | 01/30/17 | 20:25    | СІ      | 008 | 1            |             |             |            |                 | -       | -     | -    |     | -           | -            | -        | -     |             |   |
| 10110020  |          |          |         |     |              | 1           | Y           |            | 01/31/2017      | AS      | 475   | LAX  | SEA | 10:00       | 12:45        | AS       | 952   | 14:35       | + |
|           |          |          |         |     | SubTotal     |             | 1           | 0          | 01/01/201/      |         | 175   |      |     | 20100       |              | 110      |       | 1100        | ┥ |
| KEH7067   | 01/30/17 | 13.30    | UA      | 973 | 16           |             |             |            |                 | -       |       | n e  | 100 | a<br>T      | 18           |          |       |             | - |
| KEI17007  | 01/30/1/ | 15.50    |         | 575 |              | 1           | Ň           | Y          | 01/30/2017      | UA      | 5798  | ORD  | BOI | 19:15       | 22:27        | <i></i>  |       |             | ╣ |
|           |          |          |         |     | + +          | 6-10        |             | 2          | 01/30/2017      |         | 5750  |      |     | 15.15       | 22.27        |          |       | -           | + |
|           |          |          |         | 3   | + +          | 0-10        | -           | 2<br>0     |                 | -       | -     | E.S. | 18  | 8           | 68           | ×        | -     | -           | + |
|           |          |          |         |     | + +          |             |             | a          |                 | -       |       |      |     | 0           |              |          |       | -           | 4 |
|           |          | -        |         |     | + +          |             |             |            |                 | -       | _     |      | 7.8 | 1           |              | *        |       |             | ╣ |
|           |          |          |         | -   |              |             |             | 2          |                 | -       | -     | 68   | -   | 8           | ( <b>1</b> ) |          | -     | -           | 4 |
|           |          |          |         |     |              | 1212        |             |            |                 | _       |       |      |     |             |              |          | _     | -           | 4 |
|           |          |          |         |     |              | 11          |             |            |                 |         |       |      |     |             |              | ÷        | _     | _           |   |
|           |          |          |         |     |              | 12          | Y           | -          | 01/31/2017      | UA      | 5813  | ORD  | TUS | 08:55       | 11:56        |          | _     | _           |   |
|           | 50 F.    |          |         |     |              | 13          | Y           | - G        | 01/31/2017      | UA      | 5813  | ORD  | TUS | 08:55       | 11:56        |          |       |             | 4 |
|           |          |          |         |     |              | 14          | N           | N          | 01/30/2017      | UA      | 4506  | ORD  | MCI | 18:15       | 19:51        |          | _     |             |   |
|           |          |          |         |     |              | 15          | N           | N          | 01/30/2017      | UA      | 4506  | ORD  | MCI | 18:15       | 19:51        |          | _     | -           | 4 |
|           |          |          |         |     |              | 2-5         | Y.)         |            | 01/31/2017      | UA      | 4525  | ORD  | ABQ | 08:55       | 11:13        |          |       |             |   |
|           |          |          |         | -   |              |             |             |            |                 |         |       |      |     |             |              | -        |       |             |   |
|           |          |          |         | -   |              |             |             |            |                 |         | _     |      |     |             | 6            |          |       |             |   |
|           |          |          |         |     |              |             |             |            |                 |         |       |      |     |             |              | 20<br>20 |       |             |   |
|           |          |          |         |     |              | 16          | Y           |            | 01/31/2017      | UA      | 5901  | ORD  | STL | 09:30       | 10:50        |          |       |             |   |
|           |          |          |         |     | SubTotal     | Y:          | 7           | 1          |                 |         |       | 1.10 | 14  | a           | 10           |          |       |             |   |
| KEH7328   | 01/30/17 | 12:45    | EK      | 215 | 1            |             |             |            |                 |         |       |      |     |             |              |          |       |             |   |
|           |          |          |         |     |              | 1           | N           | Y          | 01/30/2017      | AA      | 6048  | LAX  | SIC | 19:40       | 21:01        |          |       |             |   |
|           |          |          |         |     | SubTotal     | Y:          | 0           | 1          |                 |         |       |      |     |             |              |          |       |             |   |
| LBH0006   | 01/30/17 | 12:55    | LH      | 456 | 20           |             |             | C          |                 |         |       |      |     |             |              |          |       |             | T |
|           |          |          |         |     |              | 11          | N           | Y          | 01/30/2017      | UA      | 719   | LAX  | LAS | 22:41       | 23:55        |          |       |             | Τ |
|           |          |          |         |     |              | 12          | N           | Y          | 01/30/2017      | UA      | 719   | LAX  | LAS | 22:41       | 23:55        |          |       |             | T |
|           |          |          |         |     | SubTotal     | Y:          | 4           | 7          |                 |         |       |      |     |             |              |          |       |             | T |
| LBH0030   | 01/30/17 | 14:05    | LH      | 440 | 1            |             |             |            |                 |         |       |      |     |             |              |          |       |             | T |
|           |          |          |         |     |              | 2           | Y           |            | 01/31/2017      | UA      | 6035  | IAH  | BOI | 17:35       | 20:34        |          |       | 1           | 1 |