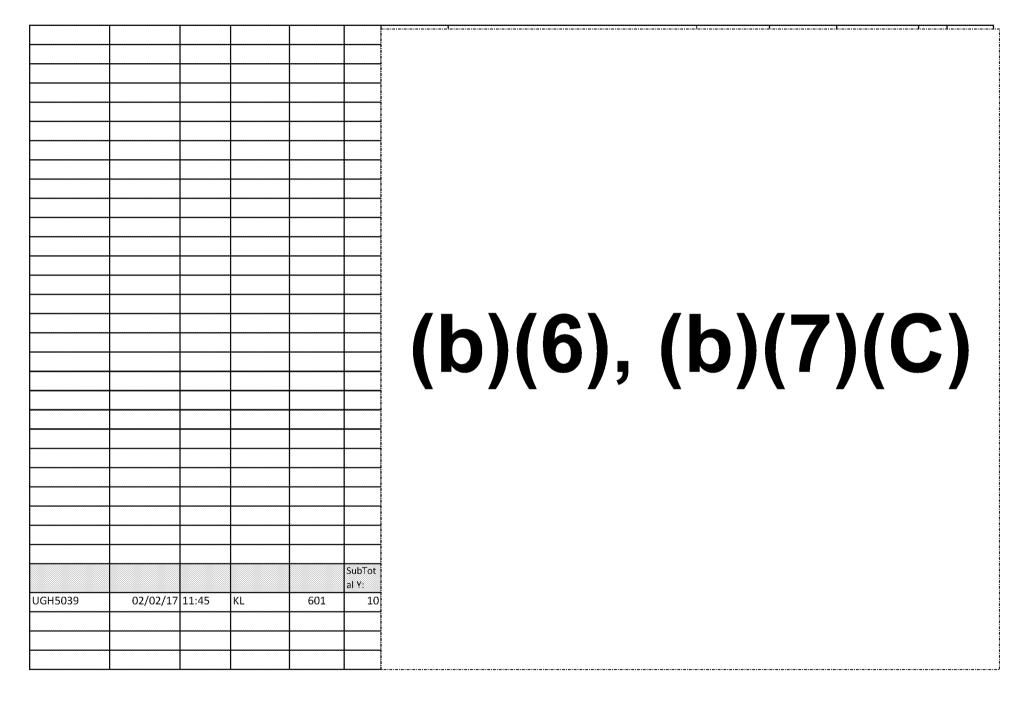

### ARRIVALS - 30 JANUARY 2017

| PF #      | DOA PoE  | Arr Time | Carrier | Flt | Total<br>Pax | PF Serial # | Hotel (Y/N) | Meal (Y/N) | DOM Dep<br>Date | Carrier | Flt # | From | То  | DEP<br>Time | Arr Time     | Carrier  | Flt # | Dep<br>time |   |
|-----------|----------|----------|---------|-----|--------------|-------------|-------------|------------|-----------------|---------|-------|------|-----|-------------|--------------|----------|-------|-------------|---|
| EGH0034   | 01/30/17 | 13:10    | LH      | 430 | 38           |             |             |            |                 |         |       |      |     |             |              |          |       |             | T |
|           |          |          |         |     |              | 1           | N           | N          | 01/30/2017      | UA      | 765   | ORD  | DEN | 17:35       | 19:16        | UA       | 5922  | 20:05       | T |
|           |          |          |         |     |              | 14          | N           | Y          | 01/30/2017      | UA      | 4506  | ORD  | MCI | 18:15       | 19:51        |          |       |             | 1 |
|           |          |          |         |     | SubTotal     | Y:          | 3           | 3          | -               |         |       |      |     |             |              |          |       |             | 1 |
| GHH0012   | 01/30/17 | 16:34    | DL      | 220 | 3            |             |             |            |                 |         |       | -    |     |             |              |          |       |             | 1 |
|           |          |          |         |     |              | 1-3         |             | -          | 1               |         |       |      |     |             |              |          |       |             | 1 |
|           |          |          |         |     |              |             |             |            |                 |         |       |      |     |             |              |          |       |             | Ť |
|           |          |          |         |     |              |             |             |            |                 |         |       |      |     |             |              | <u>.</u> |       |             | 1 |
|           | - A - C  | -        | 2       | 3   | SubTotal     | Y:          | 0           | 0          | 19<br>14        |         |       | 72   | 10  | 1           | 2.92         |          |       |             | 1 |
| IDH0014   | 01/30/17 | 19:25    | CI      | 008 | 3            | ~           |             |            | <u></u>         | -       |       |      |     |             |              | -        |       | -           |   |
| 010 09943 |          |          |         |     |              | 1-3         |             |            | 3               | -       | -     |      |     |             |              | •        |       |             | 1 |
|           |          | 1        |         |     | -            |             |             | -          |                 |         | -     | 10   | -   |             | 10           | 70       | -     | -           | 1 |
|           |          |          |         | 2   | 1            |             |             | - (2).<br> |                 | -       |       | 175  |     | 12          |              |          | -     |             | 1 |
|           |          |          |         | -   | SubTotal     | Y:          | 0           | 0          |                 |         |       |      | -   |             |              |          |       |             |   |
| IDH0023   | 01/30/17 | 20:25    | СІ      | 008 | 1            |             |             |            |                 | -       | -     | -    |     | -           | -            | -        | -     |             |   |
| 10110020  |          |          |         |     |              | 1           | Y           |            | 01/31/2017      | AS      | 475   | LAX  | SEA | 10:00       | 12:45        | AS       | 952   | 14:35       | + |
|           |          |          |         |     | SubTotal     |             | 1           | 0          | 01/01/201/      |         | 175   |      |     | 20100       |              | 110      |       | 1100        | ┥ |
| KEH7067   | 01/30/17 | 13.30    | UA      | 973 | 16           |             |             |            |                 | -       |       | n e  | 100 | a<br>T      | 18           |          |       |             | - |
| KEI17007  | 01/30/1/ | 15.50    |         | 575 |              | 1           | Ň           | Y          | 01/30/2017      | UA      | 5798  | ORD  | BOI | 19:15       | 22:27        | <i></i>  |       |             | ╣ |
|           |          |          |         |     | + +          | 6-10        |             | 2          | 01/30/2017      |         | 5750  |      |     | 15.15       | 22.27        |          |       | -           | + |
|           |          |          |         | 3   | + +          | 0-10        | -           | 2<br>0     |                 | -       | -     | E.S. | 18  | 8           | 68           | ×        | -     | -           | + |
|           |          |          |         |     | + +          |             |             | a          |                 | -       |       |      |     | 0           |              |          |       | -           | 4 |
|           |          | -        |         |     | + +          |             |             |            |                 | -       | _     |      | 7.8 | 1           |              | *        |       |             | ╣ |
|           |          |          |         | -   |              |             |             | 2          |                 | -       | -     | 68   | -   | 8           | ( <b>1</b> ) |          | -     | -           | 4 |
|           |          |          |         |     |              | 1212        |             |            |                 | _       |       |      |     |             |              |          | _     | -           | 4 |
|           |          |          |         |     |              | 11          |             |            |                 |         |       |      |     |             |              | ÷        | _     | _           |   |
|           |          |          |         |     |              | 12          | Y           | -          | 01/31/2017      | UA      | 5813  | ORD  | TUS | 08:55       | 11:56        |          | _     | _           |   |
|           | 50 F.    |          |         |     |              | 13          | Y           | - G        | 01/31/2017      | UA      | 5813  | ORD  | TUS | 08:55       | 11:56        |          |       |             | 4 |
|           |          |          |         |     |              | 14          | N           | N          | 01/30/2017      | UA      | 4506  | ORD  | MCI | 18:15       | 19:51        |          | _     |             |   |
|           |          |          |         |     |              | 15          | N           | N          | 01/30/2017      | UA      | 4506  | ORD  | MCI | 18:15       | 19:51        |          | _     | -           | 4 |
|           |          |          |         |     |              | 2-5         | Y.)         |            | 01/31/2017      | UA      | 4525  | ORD  | ABQ | 08:55       | 11:13        |          |       |             |   |
|           |          |          |         | -   |              |             |             |            |                 |         |       |      |     |             |              | -        |       |             |   |
|           |          |          |         | -   |              |             |             |            |                 |         | _     |      |     |             | 6            |          |       |             |   |
|           |          |          |         |     |              |             |             |            |                 |         |       |      |     |             |              | 20<br>20 |       |             |   |
|           |          |          |         |     |              | 16          | Y           |            | 01/31/2017      | UA      | 5901  | ORD  | STL | 09:30       | 10:50        |          |       |             |   |
|           |          |          |         |     | SubTotal     | Y:          | 7           | 1          |                 |         |       | 1.10 | 14  | a           | 10           |          |       |             |   |
| KEH7328   | 01/30/17 | 12:45    | EK      | 215 | 1            |             |             |            |                 |         |       |      |     |             |              |          |       |             |   |
|           |          |          |         |     |              | 1           | N           | Y          | 01/30/2017      | AA      | 6048  | LAX  | SIC | 19:40       | 21:01        |          |       |             |   |
|           |          |          |         |     | SubTotal     | Y:          | 0           | 1          |                 |         |       |      |     |             |              |          |       |             |   |
| LBH0006   | 01/30/17 | 12:55    | LH      | 456 | 20           |             |             | C          |                 |         |       |      |     |             |              |          |       |             | T |
|           |          |          |         |     |              | 11          | N           | Y          | 01/30/2017      | UA      | 719   | LAX  | LAS | 22:41       | 23:55        |          |       |             | Τ |
|           |          |          |         |     |              | 12          | N           | Y          | 01/30/2017      | UA      | 719   | LAX  | LAS | 22:41       | 23:55        |          |       |             | T |
|           |          |          |         |     | SubTotal     | Y:          | 4           | 7          |                 |         |       |      |     |             |              |          |       |             | T |
| LBH0030   | 01/30/17 | 14:05    | LH      | 440 | 1            |             |             |            |                 |         |       |      |     |             |              |          |       |             | T |
|           |          |          |         |     |              | 2           | Y           |            | 01/31/2017      | UA      | 6035  | IAH  | BOI | 17:35       | 20:34        |          |       | 1           | 1 |