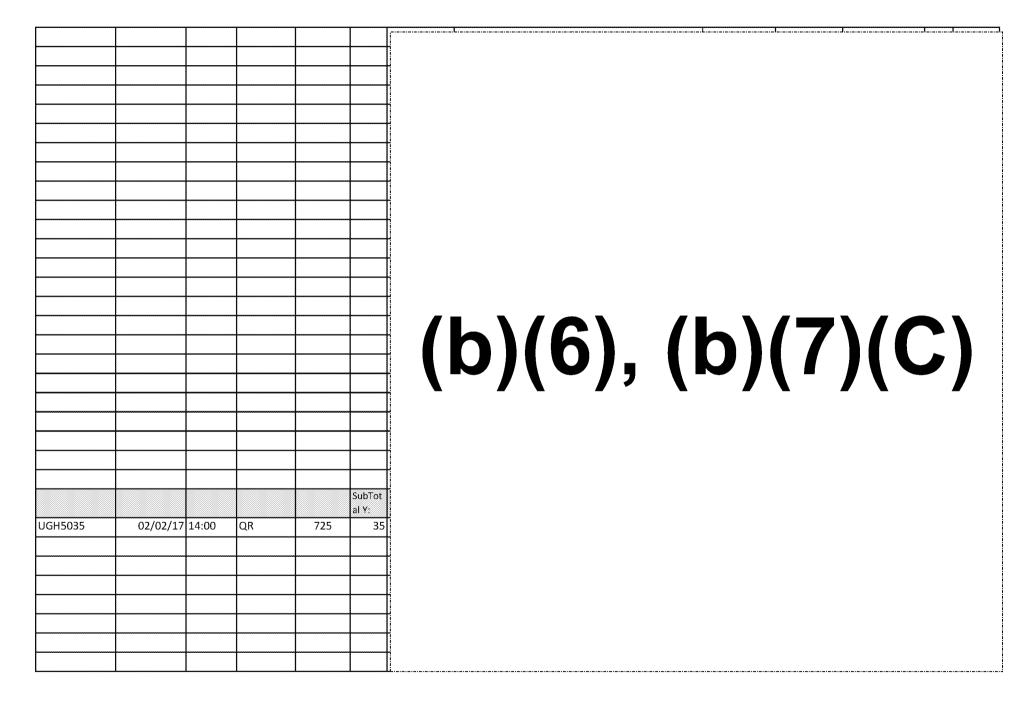

### ARRIVALS - 30 JANUARY 2017

| PF #      | DOA PoE  | Arr Time | Carrier | Flt | Total<br>Pax | PF Serial # | Hotel (Y/N) | Meal (Y/N) | DOM Dep<br>Date | Carrier | Flt # | From | То  | DEP<br>Time | Arr Time     | Carrier  | Flt # | Dep<br>time |   |
|-----------|----------|----------|---------|-----|--------------|-------------|-------------|------------|-----------------|---------|-------|------|-----|-------------|--------------|----------|-------|-------------|---|
| EGH0034   | 01/30/17 | 13:10    | LH      | 430 | 38           |             |             |            |                 |         |       |      |     |             |              |          |       |             | T |
|           |          |          |         |     |              | 1           | N           | N          | 01/30/2017      | UA      | 765   | ORD  | DEN | 17:35       | 19:16        | UA       | 5922  | 20:05       | T |
|           |          |          |         |     |              | 14          | N           | Y          | 01/30/2017      | UA      | 4506  | ORD  | MCI | 18:15       | 19:51        |          |       |             | 1 |
|           |          |          |         |     | SubTotal     | Y:          | 3           | 3          | -               |         |       |      |     |             |              |          |       |             | 1 |
| GHH0012   | 01/30/17 | 16:34    | DL      | 220 | 3            |             |             |            |                 |         |       | -    |     |             |              |          |       |             | 1 |
|           |          |          |         |     |              | 1-3         |             | -          | 1               |         |       |      |     |             |              |          |       |             | 1 |
|           |          |          |         |     |              |             |             |            |                 |         |       |      |     |             |              |          |       |             | Ť |
|           |          |          |         |     |              |             |             |            |                 |         |       |      |     |             |              | <u>.</u> |       |             | 1 |
|           | - A - C  | -        | 2       | 3   | SubTotal     | Y:          | 0           | 0          | 19<br>14        |         |       | 72   | 10  | 1           | 2.92         |          |       |             | 1 |
| IDH0014   | 01/30/17 | 19:25    | CI      | 008 | 3            | ~           |             |            | <u></u>         | -       |       |      |     |             |              | -        |       | -           |   |
| 010 09943 |          |          |         |     |              | 1-3         |             |            | 3               | -       | -     |      |     |             |              | •        |       |             | 1 |
|           |          | 1        |         |     | -            |             |             | -          |                 |         | -     | 10   | -   |             | 10           | 70       | -     | -           | 1 |
|           |          |          |         | 2   | 1            |             |             | - (2).<br> |                 | -       |       | 175  |     | 12          |              |          | -     |             | 1 |
|           |          |          |         | -   | SubTotal     | Y:          | 0           | 0          |                 |         |       |      | -   |             |              |          |       |             |   |
| IDH0023   | 01/30/17 | 20:25    | СІ      | 008 | 1            |             |             |            |                 | -       | -     | -    |     | -           | -            | -        | -     |             |   |
| 10110020  |          |          |         |     |              | 1           | Y           |            | 01/31/2017      | AS      | 475   | LAX  | SEA | 10:00       | 12:45        | AS       | 952   | 14:35       | + |
|           |          |          |         |     | SubTotal     |             | 1           | 0          | 01/01/201/      |         | 175   |      |     | 20100       |              | 110      |       | 1100        | ┥ |
| KEH7067   | 01/30/17 | 13.30    | UA      | 973 | 16           |             |             |            |                 | -       |       | n e  | 100 | a<br>T      | 18           |          |       |             | - |
| KEI17007  | 01/30/1/ | 15.50    |         | 575 |              | 1           | Ň           | Y          | 01/30/2017      | UA      | 5798  | ORD  | BOI | 19:15       | 22:27        | <i></i>  |       |             | ╣ |
|           |          |          |         |     | + +          | 6-10        |             | 2          | 01/30/2017      |         | 5750  |      |     | 15.15       | 22.27        |          |       | -           | + |
|           |          |          |         | 3   | + +          | 0-10        | -           | 2<br>0     |                 | -       | -     | E.S. | 18  | 8           | 68           | ×        | -     | -           | + |
|           |          |          |         |     | + +          |             |             | a          |                 | -       |       |      |     | 0           |              |          |       | -           | 4 |
|           |          | -        |         |     | + +          |             |             |            |                 | -       | _     |      | 7.8 | 1           |              | *        |       |             | ╣ |
|           |          |          |         | -   |              |             |             | 2          |                 | -       | -     | 68   | -   | 8           | ( <b>1</b> ) |          | -     | -           | 4 |
|           |          |          |         |     |              | 1212        |             |            |                 | _       |       |      |     |             |              |          | _     | -           | 4 |
|           |          |          |         |     |              | 11          |             |            |                 |         |       |      |     |             |              | ÷        | _     | _           |   |
|           |          |          |         |     |              | 12          | Y           | -          | 01/31/2017      | UA      | 5813  | ORD  | TUS | 08:55       | 11:56        |          | _     | _           |   |
|           | 50 F.    |          |         |     |              | 13          | Y           | - G        | 01/31/2017      | UA      | 5813  | ORD  | TUS | 08:55       | 11:56        |          |       |             | 4 |
|           |          |          |         |     |              | 14          | N           | N          | 01/30/2017      | UA      | 4506  | ORD  | MCI | 18:15       | 19:51        |          | _     |             |   |
|           |          |          |         |     |              | 15          | N           | N          | 01/30/2017      | UA      | 4506  | ORD  | MCI | 18:15       | 19:51        |          | _     | -           | 4 |
|           |          |          |         |     |              | 2-5         | Y.)         |            | 01/31/2017      | UA      | 4525  | ORD  | ABQ | 08:55       | 11:13        |          |       |             |   |
|           |          |          |         | -   |              |             |             |            |                 |         |       |      |     |             |              | -        |       |             |   |
|           |          |          |         | -   |              |             |             |            |                 |         | _     |      |     |             | 6            |          |       |             |   |
|           |          |          |         |     |              |             |             |            |                 |         |       |      |     |             |              | 20<br>20 |       |             |   |
|           |          |          |         |     |              | 16          | Y           |            | 01/31/2017      | UA      | 5901  | ORD  | STL | 09:30       | 10:50        |          |       |             |   |
|           |          |          |         |     | SubTotal     | Y:          | 7           | 1          |                 |         |       | 1.10 | 14  | a           | 10           |          |       |             |   |
| KEH7328   | 01/30/17 | 12:45    | EK      | 215 | 1            |             |             |            |                 |         |       |      |     |             |              |          |       |             |   |
|           |          |          |         |     |              | 1           | N           | Y          | 01/30/2017      | AA      | 6048  | LAX  | SIC | 19:40       | 21:01        |          |       |             |   |
|           |          |          |         |     | SubTotal     | Y:          | 0           | 1          |                 |         |       |      |     |             |              |          |       |             |   |
| LBH0006   | 01/30/17 | 12:55    | LH      | 456 | 20           |             |             | C          |                 |         |       |      |     |             |              |          |       |             | T |
|           |          |          |         |     |              | 11          | N           | Y          | 01/30/2017      | UA      | 719   | LAX  | LAS | 22:41       | 23:55        |          |       |             | Τ |
|           |          |          |         |     |              | 12          | N           | Y          | 01/30/2017      | UA      | 719   | LAX  | LAS | 22:41       | 23:55        |          |       |             | T |
|           |          |          |         |     | SubTotal     | Y:          | 4           | 7          |                 |         |       |      |     |             |              |          |       |             | T |
| LBH0030   | 01/30/17 | 14:05    | LH      | 440 | 1            |             |             |            |                 |         |       |      |     |             |              |          |       |             | T |
|           |          |          |         |     |              | 2           | Y           |            | 01/31/2017      | UA      | 6035  | IAH  | BOI | 17:35       | 20:34        |          |       | 1           | 1 |