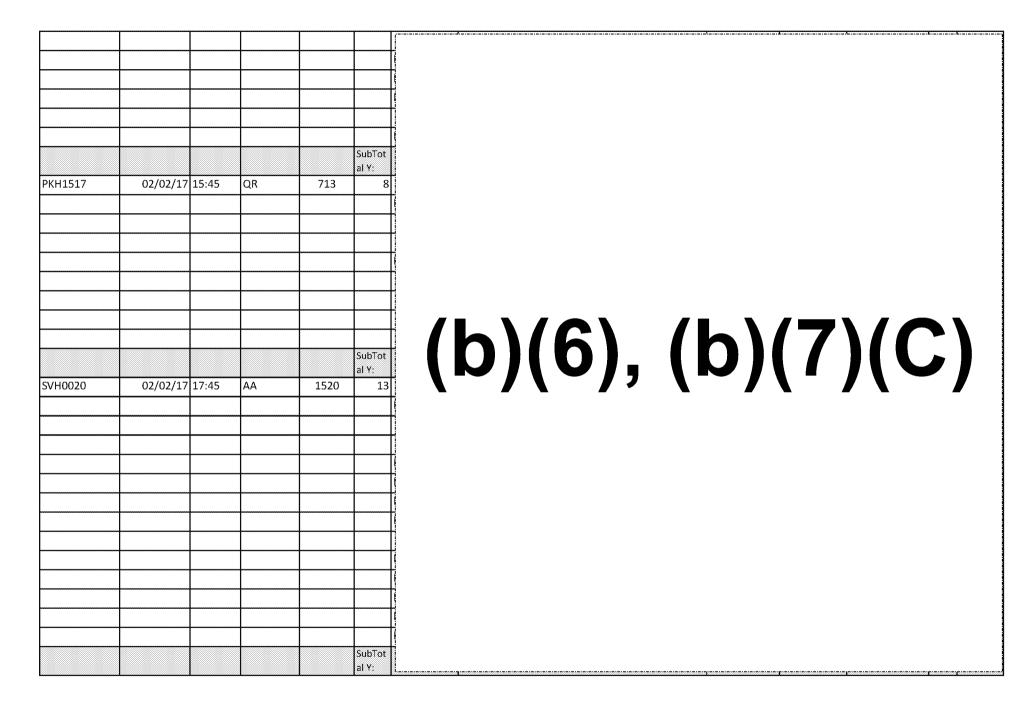

### ARRIVALS - 30 JANUARY 2017

| PF #      | DOA PoE  | Arr Time | Carrier | Flt | Total<br>Pax | PF Serial # | Hotel (Y/N) | Meal (Y/N) | DOM Dep<br>Date | Carrier | Flt # | From | То  | DEP<br>Time | Arr Time     | Carrier  | Flt # | Dep<br>time |   |
|-----------|----------|----------|---------|-----|--------------|-------------|-------------|------------|-----------------|---------|-------|------|-----|-------------|--------------|----------|-------|-------------|---|
| EGH0034   | 01/30/17 | 13:10    | LH      | 430 | 38           |             |             |            |                 |         |       |      |     |             |              |          |       |             | T |
|           |          |          |         |     |              | 1           | N           | N          | 01/30/2017      | UA      | 765   | ORD  | DEN | 17:35       | 19:16        | UA       | 5922  | 20:05       | T |
|           |          |          |         |     |              | 14          | N           | Y          | 01/30/2017      | UA      | 4506  | ORD  | MCI | 18:15       | 19:51        |          |       |             | 1 |
|           |          |          |         |     | SubTotal     | Y:          | 3           | 3          | -               |         |       |      |     |             |              |          |       |             | 1 |
| GHH0012   | 01/30/17 | 16:34    | DL      | 220 | 3            |             |             |            |                 |         |       | -    |     |             |              |          |       |             | 1 |
|           |          |          |         |     |              | 1-3         |             | -          | 1               |         |       |      |     |             |              |          |       |             | 1 |
|           |          |          |         |     |              |             |             |            |                 |         |       |      |     |             |              |          |       |             | Ť |
|           |          |          |         |     |              |             |             |            |                 |         |       |      |     |             |              | <u>.</u> |       |             | 1 |
|           | - A - C  | -        | 2       | 3   | SubTotal     | Y:          | 0           | 0          | 19<br>14        |         |       | 72   | 10  | 1           | 2.92         |          |       |             | 1 |
| IDH0014   | 01/30/17 | 19:25    | CI      | 008 | 3            | ~           |             |            | <u></u>         | -       |       |      |     |             |              | -        |       | -           |   |
| 010 09943 |          |          |         |     |              | 1-3         |             |            | 3               | -       | -     |      |     |             |              | •        |       |             | 1 |
|           |          | 1        |         |     | -            |             |             | -          |                 |         | -     | 10   | -   |             | 10           | 70       | -     | -           | 1 |
|           |          |          |         | 2   | 1            |             |             | - (2).<br> |                 | -       |       | 175  |     | 12          |              |          | -     |             | 1 |
|           |          |          |         | -   | SubTotal     | Y:          | 0           | 0          |                 |         |       |      | -   |             |              |          |       |             |   |
| IDH0023   | 01/30/17 | 20:25    | СІ      | 008 | 1            |             |             |            |                 | -       | -     | -    |     | -           | -            | -        | -     |             |   |
| 10110020  |          |          |         |     |              | 1           | Y           |            | 01/31/2017      | AS      | 475   | LAX  | SEA | 10:00       | 12:45        | AS       | 952   | 14:35       | + |
|           |          |          |         |     | SubTotal     |             | 1           | 0          | 01/01/201/      |         | 175   |      |     | 20100       |              | 110      |       | 1100        | ┥ |
| KEH7067   | 01/30/17 | 13.30    | UA      | 973 | 16           |             |             |            |                 | -       |       | n e  | 100 | a<br>T      | 18           |          |       |             | - |
| KEI17007  | 01/30/1/ | 15.50    |         | 575 |              | 1           | Ň           | Y          | 01/30/2017      | UA      | 5798  | ORD  | BOI | 19:15       | 22:27        | <i></i>  |       |             | ╣ |
|           |          |          |         |     | + +          | 6-10        |             | 2          | 01/30/2017      |         | 5750  |      |     | 15.15       | 22.27        |          |       | -           | + |
|           |          |          |         | 3   | + +          | 0-10        | -           | 2<br>0     |                 | -       | -     | E.S. | 18  | 8           | 68           | ×        | -     | -           | + |
|           |          |          |         |     | + +          |             |             | a          |                 | -       |       |      |     | 0           |              |          |       | -           | 4 |
|           |          | -        |         |     | + +          |             |             |            |                 | -       | _     |      | 7.8 | 1           |              | *        |       |             | ╣ |
|           |          |          |         | -   |              |             |             | 2          |                 | -       | -     | 68   | -   | 8           | ( <b>1</b> ) |          | -     | -           | 4 |
|           |          |          |         |     |              | 1212        |             |            |                 | _       |       |      |     |             |              |          | _     | -           | 4 |
|           |          |          |         |     |              | 11          |             |            |                 |         |       |      |     |             |              | ÷        | _     | _           |   |
|           |          |          |         |     |              | 12          | Y           | -          | 01/31/2017      | UA      | 5813  | ORD  | TUS | 08:55       | 11:56        |          | _     | _           |   |
|           | 50 F.    |          |         |     |              | 13          | Y           | - G        | 01/31/2017      | UA      | 5813  | ORD  | TUS | 08:55       | 11:56        |          |       |             | 4 |
|           |          |          |         |     |              | 14          | N           | N          | 01/30/2017      | UA      | 4506  | ORD  | MCI | 18:15       | 19:51        |          | _     |             |   |
|           |          |          |         |     |              | 15          | N           | N          | 01/30/2017      | UA      | 4506  | ORD  | MCI | 18:15       | 19:51        |          | _     | -           | 4 |
|           |          |          |         |     |              | 2-5         | Y.)         |            | 01/31/2017      | UA      | 4525  | ORD  | ABQ | 08:55       | 11:13        |          |       |             |   |
|           |          |          |         | -   |              |             |             |            |                 |         |       |      |     |             |              | -        |       |             |   |
|           |          |          |         | -   |              |             |             |            |                 |         | _     |      |     |             | 6            |          |       |             |   |
|           |          |          |         |     |              |             |             |            |                 |         |       |      |     |             |              | 20<br>20 |       |             |   |
|           |          |          |         |     |              | 16          | Y           |            | 01/31/2017      | UA      | 5901  | ORD  | STL | 09:30       | 10:50        |          |       |             |   |
|           |          |          |         |     | SubTotal     | Y:          | 7           | 1          |                 |         |       | 1.10 | 14  | a           | 10           |          |       |             |   |
| KEH7328   | 01/30/17 | 12:45    | EK      | 215 | 1            |             |             |            |                 |         |       |      |     |             |              |          |       |             |   |
|           |          |          |         |     |              | 1           | N           | Y          | 01/30/2017      | AA      | 6048  | LAX  | SIC | 19:40       | 21:01        |          |       |             |   |
|           |          |          |         |     | SubTotal     | Y:          | 0           | 1          |                 |         |       |      |     |             |              |          |       |             |   |
| LBH0006   | 01/30/17 | 12:55    | LH      | 456 | 20           |             |             | C          |                 |         |       |      |     |             |              |          |       |             | T |
|           |          |          |         |     |              | 11          | N           | Y          | 01/30/2017      | UA      | 719   | LAX  | LAS | 22:41       | 23:55        |          |       |             | Τ |
|           |          |          |         |     |              | 12          | N           | Y          | 01/30/2017      | UA      | 719   | LAX  | LAS | 22:41       | 23:55        |          |       |             | T |
|           |          |          |         |     | SubTotal     | Y:          | 4           | 7          |                 |         |       |      |     |             |              |          |       |             | T |
| LBH0030   | 01/30/17 | 14:05    | LH      | 440 | 1            |             |             |            |                 |         |       |      |     |             |              |          |       |             | T |
|           |          |          |         |     |              | 2           | Y           |            | 01/31/2017      | UA      | 6035  | IAH  | BOI | 17:35       | 20:34        |          |       | 1           | 1 |