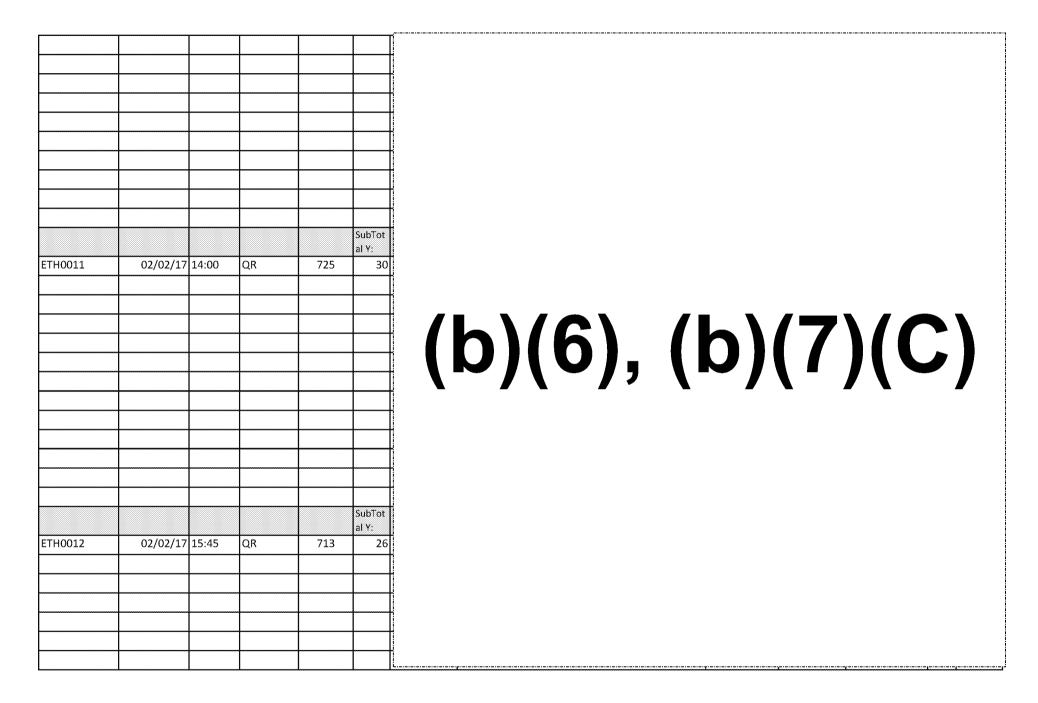

### ARRIVALS - 30 JANUARY 2017

| PF #      | DOA PoE  | Arr Time | Carrier | Flt | Total<br>Pax | PF Serial # | Hotel (Y/N) | Meal (Y/N) | DOM Dep<br>Date | Carrier | Flt # | From | То  | DEP<br>Time | Arr Time     | Carrier  | Flt # | Dep<br>time |   |
|-----------|----------|----------|---------|-----|--------------|-------------|-------------|------------|-----------------|---------|-------|------|-----|-------------|--------------|----------|-------|-------------|---|
| EGH0034   | 01/30/17 | 13:10    | LH      | 430 | 38           |             |             |            |                 |         |       |      |     |             |              |          |       |             | T |
|           |          |          |         |     |              | 1           | N           | N          | 01/30/2017      | UA      | 765   | ORD  | DEN | 17:35       | 19:16        | UA       | 5922  | 20:05       | T |
|           |          |          |         |     |              | 14          | N           | Y          | 01/30/2017      | UA      | 4506  | ORD  | MCI | 18:15       | 19:51        |          |       |             | 1 |
|           |          |          |         |     | SubTotal     | Y:          | 3           | 3          | -               |         |       |      |     |             |              |          |       |             | 1 |
| GHH0012   | 01/30/17 | 16:34    | DL      | 220 | 3            |             |             |            |                 |         |       | -    |     |             |              |          |       |             | 1 |
|           |          |          |         |     |              | 1-3         |             | -          | 1               |         |       |      |     |             |              |          |       |             | 1 |
|           |          |          |         |     |              |             |             |            |                 |         |       |      |     |             |              |          |       |             | Ť |
|           |          |          |         |     |              |             |             |            |                 |         |       |      |     |             |              | <u>.</u> |       |             | 1 |
|           | - A - C  | -        | 2       | 3   | SubTotal     | Y:          | 0           | 0          | 19<br>14        |         |       | 72   | 10  | 1           | 2.92         |          |       |             | 1 |
| IDH0014   | 01/30/17 | 19:25    | CI      | 008 | 3            | ~           |             |            | <u></u>         | -       |       |      |     |             |              | -        |       | -           |   |
| 010 09943 |          |          |         |     |              | 1-3         |             |            | 3               | -       | -     |      |     |             |              | •        |       |             | 1 |
|           |          | 1        |         |     | -            |             |             | -          |                 |         | -     | 10   | -   |             | 10           | 70       | -     | -           | 1 |
|           |          |          |         | 2   | 1            |             |             | - (2).<br> |                 | -       |       | 175  |     | 12          |              |          | -     |             | 1 |
|           |          |          |         | -   | SubTotal     | Y:          | 0           | 0          |                 |         |       |      | -   |             |              |          |       |             |   |
| IDH0023   | 01/30/17 | 20:25    | СІ      | 008 | 1            |             |             |            |                 | -       | -     | -    |     | -           | -            | -        | -     |             |   |
| 10110020  |          |          |         |     |              | 1           | Y           |            | 01/31/2017      | AS      | 475   | LAX  | SEA | 10:00       | 12:45        | AS       | 952   | 14:35       | + |
|           |          |          |         |     | SubTotal     |             | 1           | 0          | 01/01/201/      |         | 175   |      |     | 20100       |              | 110      |       | 1100        | ┥ |
| KEH7067   | 01/30/17 | 13.30    | UA      | 973 | 16           |             |             |            |                 | -       |       | n e  | 100 | a<br>T      | 18           |          |       |             | - |
| KEI17007  | 01/30/1/ | 15.50    |         | 575 |              | 1           | Ň           | Y          | 01/30/2017      | UA      | 5798  | ORD  | BOI | 19:15       | 22:27        | <i></i>  |       |             | ╣ |
|           |          |          |         |     | + +          | 6-10        |             | 2          | 01/30/2017      |         | 5750  |      |     | 15.15       | 22.27        |          |       | -           | + |
|           |          |          |         | 3   | + +          | 0-10        | -           | 2<br>0     |                 | -       | -     | E.S. | 18  | 8           | 68           | ×        | -     | -           | + |
|           |          |          |         |     | + +          |             |             | a          |                 | -       |       |      |     | 0           |              |          |       | -           | 4 |
|           |          | -        |         |     | + +          |             |             |            |                 | -       | _     |      | 7.8 | 1           |              | *        |       |             | ╣ |
|           |          |          |         | -   |              |             |             | 2          |                 | -       | -     | 68   | -   | 8           | ( <b>1</b> ) |          | -     | -           | 4 |
|           |          |          |         |     |              | 1212        |             |            |                 | _       |       |      |     |             |              |          | _     | -           | 4 |
|           |          |          |         |     |              | 11          |             |            |                 |         |       |      |     |             |              | ÷        | _     | _           |   |
|           |          |          |         |     |              | 12          | Y           | -          | 01/31/2017      | UA      | 5813  | ORD  | TUS | 08:55       | 11:56        |          | _     | _           |   |
|           | 50 F.    |          |         |     |              | 13          | Y           | - G        | 01/31/2017      | UA      | 5813  | ORD  | TUS | 08:55       | 11:56        |          |       |             | 4 |
|           |          |          |         |     |              | 14          | N           | N          | 01/30/2017      | UA      | 4506  | ORD  | MCI | 18:15       | 19:51        |          | _     |             |   |
|           |          |          |         |     |              | 15          | N           | N          | 01/30/2017      | UA      | 4506  | ORD  | MCI | 18:15       | 19:51        |          | _     | -           | 4 |
|           |          |          |         |     |              | 2-5         | Y.)         |            | 01/31/2017      | UA      | 4525  | ORD  | ABQ | 08:55       | 11:13        |          |       |             |   |
|           |          |          |         | -   |              |             |             |            |                 |         |       |      |     |             |              | -        |       |             |   |
|           |          |          |         | -   |              |             |             |            |                 |         | _     |      |     |             | 6            |          |       |             |   |
|           |          |          |         |     |              |             |             |            |                 |         |       |      |     |             |              | 20<br>20 |       |             |   |
|           |          |          |         |     |              | 16          | Y           |            | 01/31/2017      | UA      | 5901  | ORD  | STL | 09:30       | 10:50        |          |       |             |   |
|           |          |          |         |     | SubTotal     | Y:          | 7           | 1          |                 |         |       | 1.10 | 14  | a           | 10           |          |       |             |   |
| KEH7328   | 01/30/17 | 12:45    | EK      | 215 | 1            |             |             |            |                 |         |       |      |     |             |              |          |       |             |   |
|           |          |          |         |     |              | 1           | N           | Y          | 01/30/2017      | AA      | 6048  | LAX  | SIC | 19:40       | 21:01        |          |       |             |   |
|           |          |          |         |     | SubTotal     | Y:          | 0           | 1          |                 |         |       |      |     |             |              |          |       |             |   |
| LBH0006   | 01/30/17 | 12:55    | LH      | 456 | 20           |             |             | C          |                 |         |       |      |     |             |              |          |       |             | T |
|           |          |          |         |     |              | 11          | N           | Y          | 01/30/2017      | UA      | 719   | LAX  | LAS | 22:41       | 23:55        |          |       |             | Τ |
|           |          |          |         |     |              | 12          | N           | Y          | 01/30/2017      | UA      | 719   | LAX  | LAS | 22:41       | 23:55        |          |       |             | T |
|           |          |          |         |     | SubTotal     | Y:          | 4           | 7          |                 |         |       |      |     |             |              |          |       |             | T |
| LBH0030   | 01/30/17 | 14:05    | LH      | 440 | 1            |             |             |            |                 |         |       |      |     |             |              |          |       |             | T |
|           |          |          |         |     |              | 2           | Y           |            | 01/31/2017      | UA      | 6035  | IAH  | BOI | 17:35       | 20:34        |          |       | 1           | 1 |