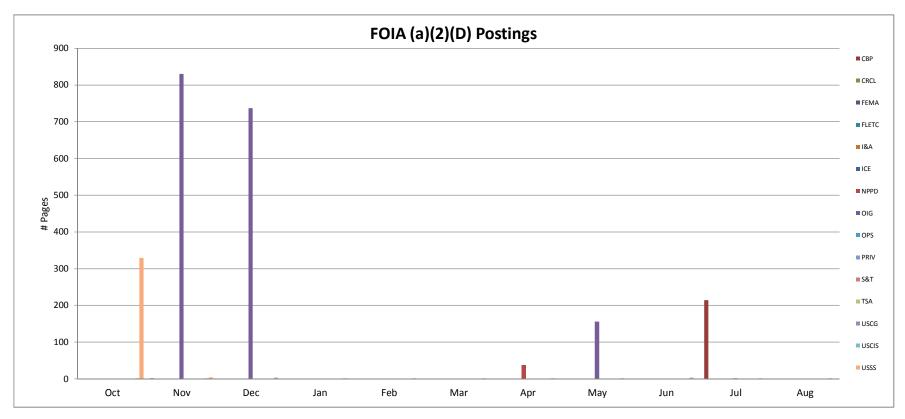

FOIA (a)(2)(D) Postings (pgs)

| Component      | Oct | Nov | Dec | Jan | Feb | Mar | Apr | May | Jun | Jul | Aug | Sep |
|----------------|-----|-----|-----|-----|-----|-----|-----|-----|-----|-----|-----|-----|
| CBP            |     | 2   |     |     |     |     |     |     |     | 214 |     |     |
| CRCL           |     |     |     |     |     |     |     |     |     |     |     |     |
| FEMA           |     |     |     |     |     |     |     |     |     |     |     |     |
| FLETC          |     |     |     |     |     |     |     |     |     |     |     |     |
| I&A            |     |     |     |     |     |     |     |     |     |     |     |     |
| ICE            |     |     |     |     |     |     |     |     |     |     |     |     |
| NPPD           |     |     |     |     |     |     | 37  |     |     |     |     |     |
| OIG            |     | 830 | 737 |     |     |     |     | 156 |     | 2   |     |     |
| OPS            |     |     |     |     |     |     |     |     |     |     |     |     |
| PRIV           |     |     |     |     |     |     |     |     |     |     |     |     |
| S&T            |     |     |     |     |     |     |     |     |     |     |     |     |
| TSA            |     |     |     |     |     |     |     |     |     |     |     |     |
| USCG           |     |     |     |     |     |     |     |     |     |     |     |     |
| USCIS          | 2   | 2   | 3   | 2   | 2   | 2   | 2   | 2   | 3   | 2   | 2   |     |
| USSS           | 329 | 4   | ·   |     | -   | ·   |     |     |     |     |     |     |
| AGENCY OVERALL | 331 | 838 | 740 | 2   | 2   | 2   | 39  | 158 | 3   | 218 | 2   | 0   |