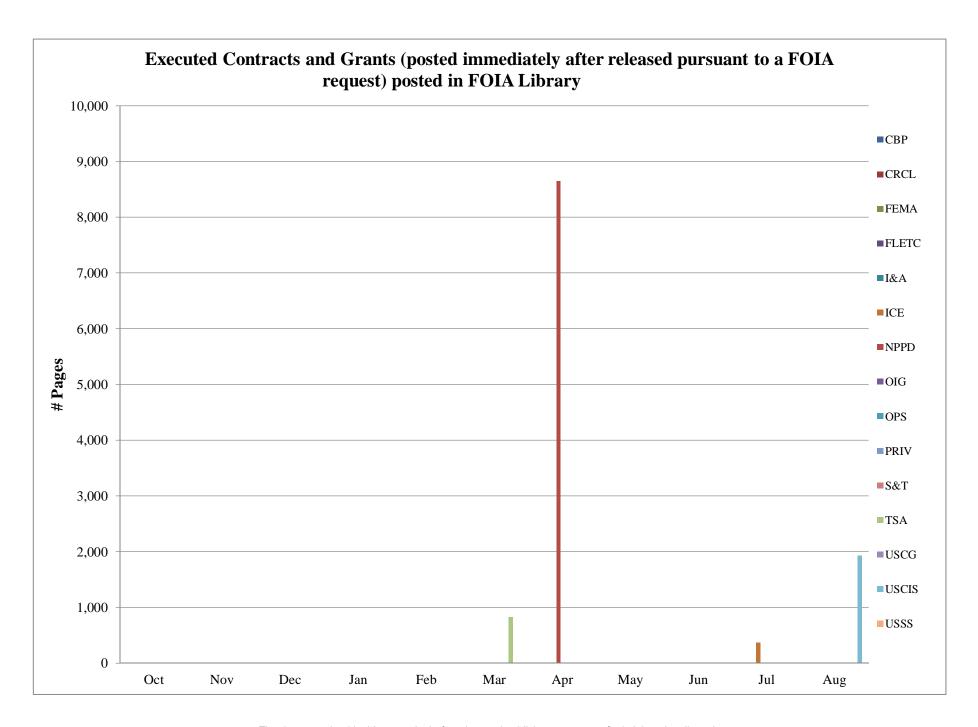

#### Proactive Disclosures Postings (pgs) - Executed Contracts and Grants posted in FOIA Library (posted immediately after released pursuant to a FOIA request) Component Oct Nov Dec Jan Feb Mar Apr May Jun Jul Sep Aug CBP CRCL **FEMA FLETC** I&A 372 **ICE** 8,647 **NPPD** OIG OPS **PRIV** S&T 823 TSA **USCG** 1,929 **USCIS** USSS AGENCY OVERALL 0 8,647 1,929 0 0 0 0 823 0 0 372 0