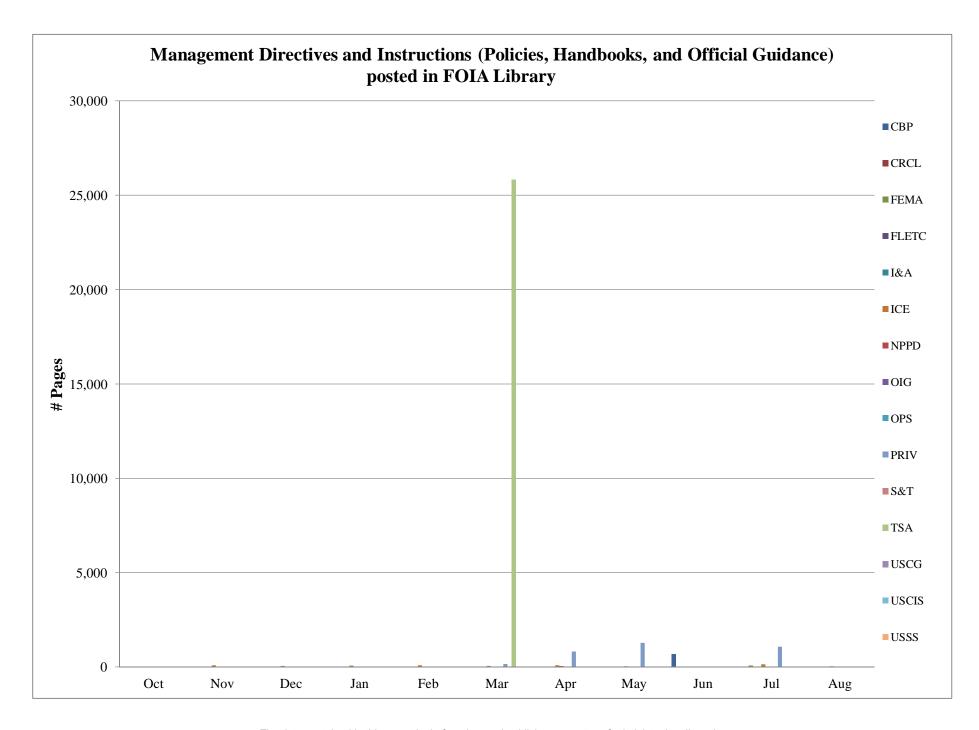

# Proactive Disclosures Postings (pgs) - Management Directives and Instructions posted in FOIA Library (Policies, Handbooks, Official Guidance, Data Sets, and Correspondence Records)

| Component      | Oct | Nov | Dec | Jan | Feb | Mar    | Apr | May   | Jun | Jul   | Aug | Sep |
|----------------|-----|-----|-----|-----|-----|--------|-----|-------|-----|-------|-----|-----|
| СВР            |     |     |     |     |     |        |     |       | 681 |       |     |     |
| CRCL           |     |     |     |     |     |        |     |       |     |       |     |     |
| FEMA           |     |     |     |     |     |        |     |       |     | 78    |     |     |
| FLETC          |     |     |     |     |     |        |     |       |     |       |     |     |
| I&A            |     |     |     |     |     |        |     |       |     |       |     |     |
| ICE            |     | 83  | 63  | 76  | 84  | 58     | 87  | 32    |     | 142   | 39  |     |
| NPPD           |     |     |     |     |     |        | 41  |       |     |       |     |     |
| OIG            |     |     |     | 1   |     |        |     |       |     |       |     |     |
| OPS            |     |     |     |     |     |        |     |       |     |       |     |     |
| PRIV           |     |     |     |     |     | 154    | 818 | 1,280 |     | 1,079 |     |     |
| S&T            |     |     |     |     |     |        |     |       |     |       |     |     |
| TSA            |     |     |     |     |     | 25,805 |     |       |     |       |     |     |
| USCG           |     |     |     |     |     |        |     |       |     |       |     |     |
| USCIS          |     |     |     |     |     |        |     |       |     |       |     |     |
| USSS           |     |     |     |     |     |        |     |       |     |       |     |     |
| AGENCY OVERALL | 0   | 83  | 63  | 77  | 84  | 26,017 | 946 | 1,312 | 681 | 1,299 | 39  | 0   |