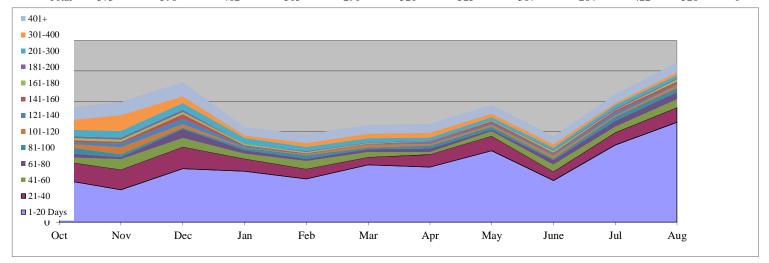

# **Composite Pending Age of DHS Requests FOIA Requests**

# Composite Department of Homeland Security (DHS)

| Monthly Prod          |                         | NI                      | Dec                     | T                       | E.I.                    | Man                     | <b>A</b>                | M                     | T            | 11                      | <b>A</b>                | g             |
|-----------------------|-------------------------|-------------------------|-------------------------|-------------------------|-------------------------|-------------------------|-------------------------|-----------------------|--------------|-------------------------|-------------------------|---------------|
| Received<br>Processed | Oct<br>23,742<br>19,458 | Nov<br>16,858<br>15,128 | Dec<br>20,536<br>22,406 | Jan<br>23,327<br>26,776 | Feb<br>23,328<br>21,246 | Mar<br>30,036<br>30,626 | Apr<br>25,246<br>30,233 | May<br>23,17<br>28,63 | 2 22,671     | Jul<br>23,205<br>32,594 | Aug<br>22,370<br>31,940 | Sep<br>0<br>0 |
| 35,000                |                         |                         |                         |                         |                         |                         |                         |                       |              |                         |                         |               |
| 30,000                |                         |                         |                         |                         |                         |                         |                         |                       |              |                         |                         |               |
| 25,000                |                         |                         |                         |                         |                         |                         |                         |                       |              |                         |                         |               |
| 20,000                |                         |                         |                         |                         |                         |                         |                         |                       |              |                         | Rece                    | ived          |
| 15,000 -              |                         |                         |                         |                         |                         |                         |                         |                       |              |                         | Proce                   |               |
| 10,000 -              |                         |                         |                         |                         |                         |                         |                         |                       |              |                         |                         |               |
| 5,000 -               |                         |                         |                         |                         |                         |                         |                         |                       |              |                         |                         |               |
| 0                     |                         |                         |                         |                         |                         |                         |                         |                       |              |                         |                         |               |
| Oct                   | Nov                     | Dec                     | Jan                     | Feb                     | Mai                     | r A                     | pr I                    | May                   | June .       | Jul                     | Aug                     |               |
| Days Pending          | _                       |                         |                         |                         |                         |                         |                         |                       |              |                         |                         |               |
|                       | Oct                     | Nov                     | Dec                     | Jan                     | Feb                     | Mar                     | Apr                     | May                   |              | Jul                     | Aug                     | Sep           |
| 1-20 Days             | 13,057                  | 11,175                  | 14,401                  | 12,649                  | 14,117                  | 16,844                  | 14,361                  | 12,99                 |              | 13,841                  | 13,842                  | 0             |
| 21-40                 | 9,868                   | 11,244                  | 9,842                   | 9,792                   | 11,586                  | 13,930                  | 14,644                  | 12,53                 |              | 10,867                  | 11,518                  | 0             |
| 41-60                 | 4,180                   | 5,694                   | 6,077                   | 5,796                   | 4,989                   | 5,742                   | 9,151                   | 12,84                 |              | 10,307                  | 8,385                   | 0             |
| 61-80                 | 2,969                   | 2,992                   | 2,841                   | 2,408                   | 2,719                   | 2,864                   | 2,878                   | 3,664                 |              | 5,631                   | 7,527                   | 0             |
| 81-100                | 3,062                   | 2,843                   | 2,879                   | 2,079                   | 1,429                   | 1,971                   | 2,407                   | 2,527                 |              | 3,209                   | 2,585                   | 0             |
| 101-120               | 3,056                   | 3,122                   | 2,410                   | 2,210                   | 1,601                   | 1,301                   | 1,739                   | 2,371                 |              | 2,331                   | 2,388                   | 0             |
| 121-140               | 3,161                   | 2,541                   | 2,471                   | 2,193                   | 2,078                   | 855                     | 1,295                   | 1,452                 |              | 1,425                   | 1,728                   | 0             |
| 141-160               | 2,563                   | 2,611                   | 2,269                   | 2,410                   | 2,011                   | 1,744                   | 667                     | 1,200                 |              | 1,530                   | 1,193                   | 0             |
| 161-180               | 58,201                  | 2,397                   | 2,514                   | 2,207                   | 2,301                   | 1,931                   | 1,405                   | 603                   |              | 1,177                   | 1,136                   | 0             |
| 181-200               | 1,968                   | 58,440                  | 2,417                   | 2,444                   | 2,136                   | 2,177                   | 1,892                   | 1,001                 |              | 960                     | 950<br>2.650            | 0             |
| 201-300               | 5,876                   | 7,115                   | 64,336                  | 9,077                   | 9,841                   | 10,014                  | 9,594                   | 8,265                 |              | 4,127                   | 3,659                   | 0             |
| 301-400<br>401+       | 7,267<br>6,379          | 5,548<br>7,841          | 3,253<br>9,178          | 3,084<br>62,750         | 3,363<br>57,934         | 3,986<br>52,881         | 4,651<br>45,942         | 5,200<br>40,74        |              | 4,863                   | 4,564<br>17,764         | 0             |
| Total                 | 121,607                 | 123,563                 | 124,888                 | 119,099                 | 116,105                 | 116,240                 | 110,626                 |                       |              | 25,110<br>85,378        | 77,239                  | 0             |
|                       |                         |                         |                         |                         |                         |                         |                         |                       |              |                         |                         |               |
| 140,000               | 1+ 301-400              | □ 201-300               | ■ 181-200               | ■ 161-180               | □ 141-160               | ■121-140                | □ 101-120               | ■ 81-100              | □61-80 □41-6 | 0 ■21-40                | ■1-20 Da                | ys            |
| 120,000               |                         |                         |                         |                         |                         |                         |                         |                       |              |                         |                         |               |
| 100,000               |                         |                         |                         |                         |                         |                         |                         |                       |              |                         |                         |               |
| 80,000                |                         | `                       |                         |                         |                         |                         |                         |                       |              |                         |                         |               |
| 60,000 -              |                         |                         |                         |                         |                         |                         |                         |                       |              |                         |                         |               |
| 40,000                |                         |                         |                         |                         |                         |                         |                         |                       |              |                         |                         |               |
| 20,000                |                         |                         |                         |                         |                         |                         |                         |                       |              |                         |                         |               |
| 20,000                |                         |                         |                         |                         |                         |                         |                         |                       |              |                         |                         |               |
| Oct                   | Nov                     | Dec                     | Jan                     | Fe                      | eb N                    | Mar                     | Apr                     | May                   | June         | Jul                     | Aug                     |               |