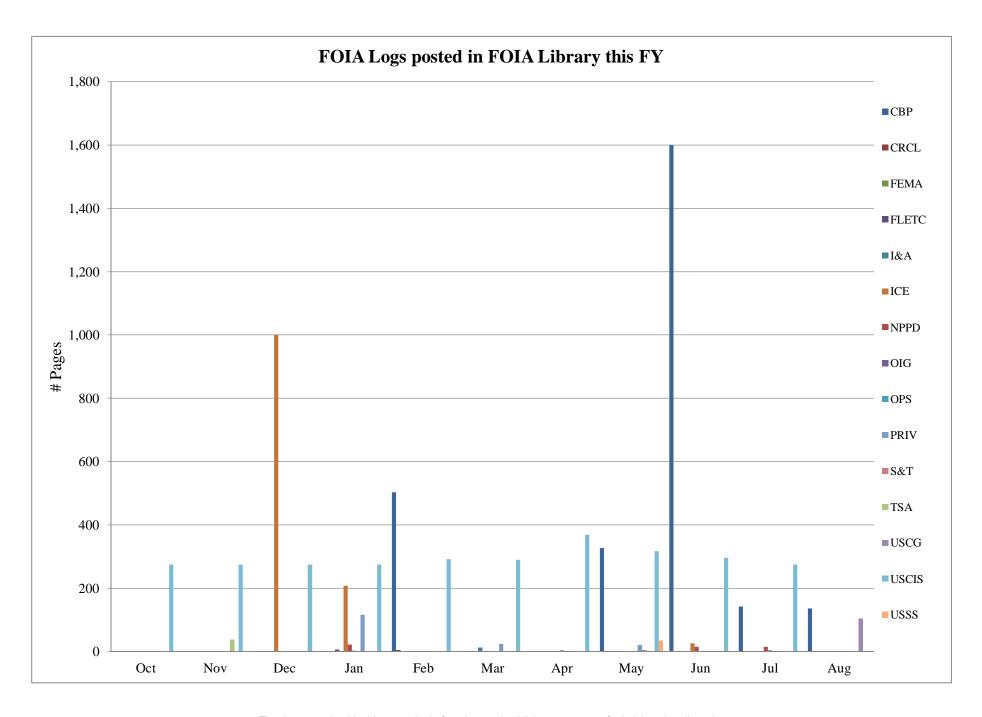

|                |     | FOIA Lo | gs poste | d in FC | IA Lib | rary this | s FY (P | ages) |       |     |     |     |
|----------------|-----|---------|----------|---------|--------|-----------|---------|-------|-------|-----|-----|-----|
| Component      | Oct | Nov     | Dec      | Jan     | Feb    | Mar       | Apr     | May   | Jun   | Jul | Aug | Sep |
| СВР            |     |         |          |         | 503    |           |         | 327   | 1,600 | 142 | 136 |     |
| CRCL           |     |         |          |         | 5      |           |         |       |       |     |     |     |
| FEMA           |     |         |          |         |        |           |         |       |       |     |     |     |
| FLETC          |     |         |          | 7       |        |           |         |       |       |     |     |     |
| I&A            |     |         |          |         |        | 13        |         |       |       |     |     |     |
| ICE            |     |         | 1,000    | 208     |        |           |         |       | 26    |     |     |     |
| NPPD           |     |         |          | 22      |        |           |         |       | 15    | 15  |     |     |
| OIG            |     |         |          | 3       |        |           | 4       |       |       | 4   |     |     |
| OPS            |     |         |          |         |        |           |         |       |       |     |     |     |
| PRIV           |     |         |          | 116     |        | 24        |         | 21    |       |     |     |     |
| S&T            |     |         |          |         |        |           |         | 5     |       |     |     |     |
| TSA            |     | 37      |          |         |        |           |         |       |       |     |     |     |
| USCG           |     |         |          |         |        |           |         |       |       |     | 104 |     |
| USCIS          | 275 | 275     | 275      | 275     | 292    | 290       | 369     | 317   | 296   | 275 |     |     |
| USSS           |     |         |          |         |        |           |         | 34    |       |     |     |     |
| AGENCY OVERALL | 275 | 312     | 1,275    | 631     | 800    | 327       | 373     | 704   | 1,937 | 436 | 240 | 0   |