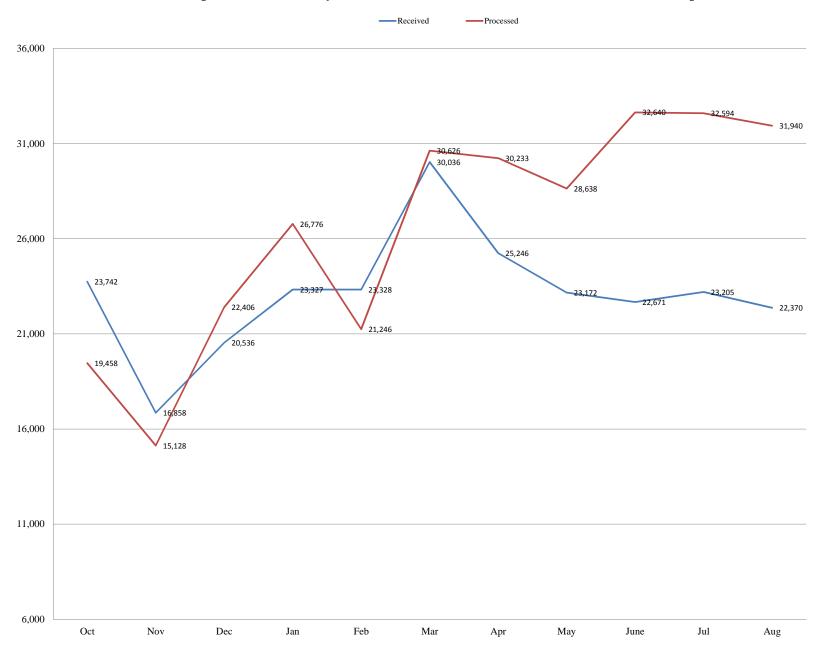

# Composite DHS Monthly Production Rates of Received and Processed FOIA Requests

# Composite Department of Homeland Security (DHS)

| Monthly Prod          |                         | NI                      | Dec                     | T                       | E.I.                    | Man                     | <b>A</b>                | M                     | T            | 11                      | <b>A</b>                | g             |
|-----------------------|-------------------------|-------------------------|-------------------------|-------------------------|-------------------------|-------------------------|-------------------------|-----------------------|--------------|-------------------------|-------------------------|---------------|
| Received<br>Processed | Oct<br>23,742<br>19,458 | Nov<br>16,858<br>15,128 | Dec<br>20,536<br>22,406 | Jan<br>23,327<br>26,776 | Feb<br>23,328<br>21,246 | Mar<br>30,036<br>30,626 | Apr<br>25,246<br>30,233 | May<br>23,17<br>28,63 | 2 22,671     | Jul<br>23,205<br>32,594 | Aug<br>22,370<br>31,940 | Sep<br>0<br>0 |
| 35,000                |                         |                         |                         |                         |                         |                         |                         |                       |              |                         |                         |               |
| 30,000                |                         |                         |                         |                         |                         |                         |                         |                       |              |                         |                         |               |
| 25,000                |                         |                         |                         |                         |                         |                         |                         |                       |              |                         |                         |               |
| 20,000                |                         |                         |                         |                         |                         |                         |                         |                       |              |                         | Rece                    | ived          |
| 15,000 -              |                         |                         |                         |                         |                         |                         |                         |                       |              |                         | Proce                   |               |
| 10,000 -              |                         |                         |                         |                         |                         |                         |                         |                       |              |                         |                         |               |
| 5,000 -               |                         |                         |                         |                         |                         |                         |                         |                       |              |                         |                         |               |
| 0                     |                         |                         |                         |                         |                         |                         |                         |                       |              |                         |                         |               |
| Oct                   | Nov                     | Dec                     | Jan                     | Feb                     | Mai                     | r A                     | pr I                    | May                   | June .       | Jul                     | Aug                     |               |
| Days Pending          | _                       |                         |                         |                         |                         |                         |                         |                       |              |                         |                         |               |
|                       | Oct                     | Nov                     | Dec                     | Jan                     | Feb                     | Mar                     | Apr                     | May                   |              | Jul                     | Aug                     | Sep           |
| 1-20 Days             | 13,057                  | 11,175                  | 14,401                  | 12,649                  | 14,117                  | 16,844                  | 14,361                  | 12,99                 |              | 13,841                  | 13,842                  | 0             |
| 21-40                 | 9,868                   | 11,244                  | 9,842                   | 9,792                   | 11,586                  | 13,930                  | 14,644                  | 12,53                 |              | 10,867                  | 11,518                  | 0             |
| 41-60                 | 4,180                   | 5,694                   | 6,077                   | 5,796                   | 4,989                   | 5,742                   | 9,151                   | 12,84                 |              | 10,307                  | 8,385                   | 0             |
| 61-80                 | 2,969                   | 2,992                   | 2,841                   | 2,408                   | 2,719                   | 2,864                   | 2,878                   | 3,664                 |              | 5,631                   | 7,527                   | 0             |
| 81-100                | 3,062                   | 2,843                   | 2,879                   | 2,079                   | 1,429                   | 1,971                   | 2,407                   | 2,527                 |              | 3,209                   | 2,585                   | 0             |
| 101-120               | 3,056                   | 3,122                   | 2,410                   | 2,210                   | 1,601                   | 1,301                   | 1,739                   | 2,371                 |              | 2,331                   | 2,388                   | 0             |
| 121-140               | 3,161                   | 2,541                   | 2,471                   | 2,193                   | 2,078                   | 855                     | 1,295                   | 1,452                 |              | 1,425                   | 1,728                   | 0             |
| 141-160               | 2,563                   | 2,611                   | 2,269                   | 2,410                   | 2,011                   | 1,744                   | 667                     | 1,200                 |              | 1,530                   | 1,193                   | 0             |
| 161-180               | 58,201                  | 2,397                   | 2,514                   | 2,207                   | 2,301                   | 1,931                   | 1,405                   | 603                   |              | 1,177                   | 1,136                   | 0             |
| 181-200               | 1,968                   | 58,440                  | 2,417                   | 2,444                   | 2,136                   | 2,177                   | 1,892                   | 1,001                 |              | 960                     | 950<br>2.650            | 0             |
| 201-300               | 5,876                   | 7,115                   | 64,336                  | 9,077                   | 9,841                   | 10,014                  | 9,594                   | 8,265                 |              | 4,127                   | 3,659                   | 0             |
| 301-400<br>401+       | 7,267<br>6,379          | 5,548<br>7,841          | 3,253<br>9,178          | 3,084<br>62,750         | 3,363<br>57,934         | 3,986<br>52,881         | 4,651<br>45,942         | 5,200<br>40,74        |              | 4,863                   | 4,564<br>17,764         | 0             |
| Total                 | 121,607                 | 123,563                 | 124,888                 | 119,099                 | 116,105                 | 116,240                 | 110,626                 |                       |              | 25,110<br>85,378        | 77,239                  | 0             |
|                       |                         |                         |                         |                         |                         |                         |                         |                       |              |                         |                         |               |
| 140,000               | 1+ 301-400              | □ 201-300               | ■ 181-200               | ■ 161-180               | □ 141-160               | ■121-140                | □ 101-120               | ■ 81-100              | □61-80 □41-6 | 0 ■21-40                | ■1-20 Da                | ys            |
| 120,000               |                         |                         |                         |                         |                         |                         |                         |                       |              |                         |                         |               |
| 100,000               |                         |                         |                         |                         |                         |                         |                         |                       |              |                         |                         |               |
| 80,000                |                         | `                       |                         |                         |                         |                         |                         |                       |              |                         |                         |               |
| 60,000 -              |                         |                         |                         |                         |                         |                         |                         |                       |              |                         |                         |               |
| 40,000                |                         |                         |                         |                         |                         |                         |                         |                       |              |                         |                         |               |
| 20,000                |                         |                         |                         |                         |                         |                         |                         |                       |              |                         |                         |               |
| 20,000                |                         |                         |                         |                         |                         |                         |                         |                       |              |                         |                         |               |
| Oct                   | Nov                     | Dec                     | Jan                     | Fe                      | eb N                    | Mar                     | Apr                     | May                   | June         | Jul                     | Aug                     |               |