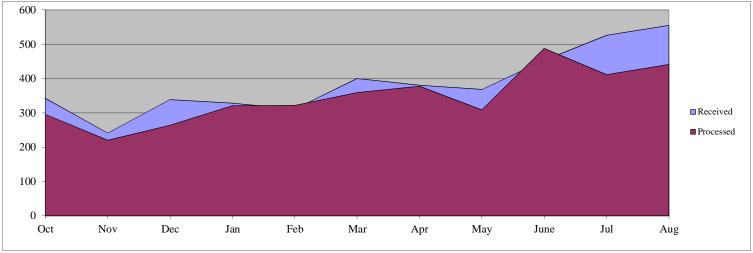

#### FOIA Appeals

Received this month 555
Processed this month 441
Total Received this FY 4,244
Total Processed this FY 3,825

# **Composite DHS Monthly Production Rate of Received and Processed FOIA Requests**

■ Received ■ Processed

# Composite DHS Monthly Production Rates of Received and Processed FOIA Requests