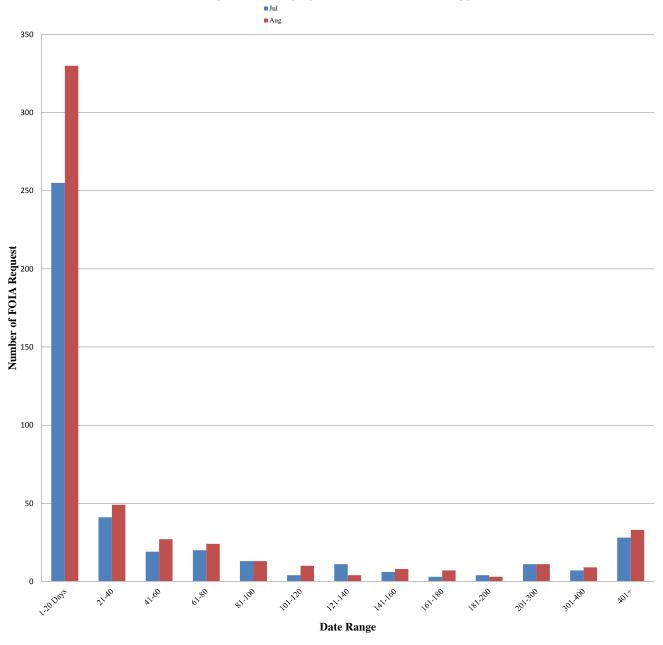

# **Composite Pending Age of DHS Requests FOIA Requests**

## 10 Oldest as Reported in FOIA Annual Report FY 2014

Red= Cases that are still open

Green= Cases closed in the last reporting period

No Fill=Indicates that the case wasa closed in previous month or earlier