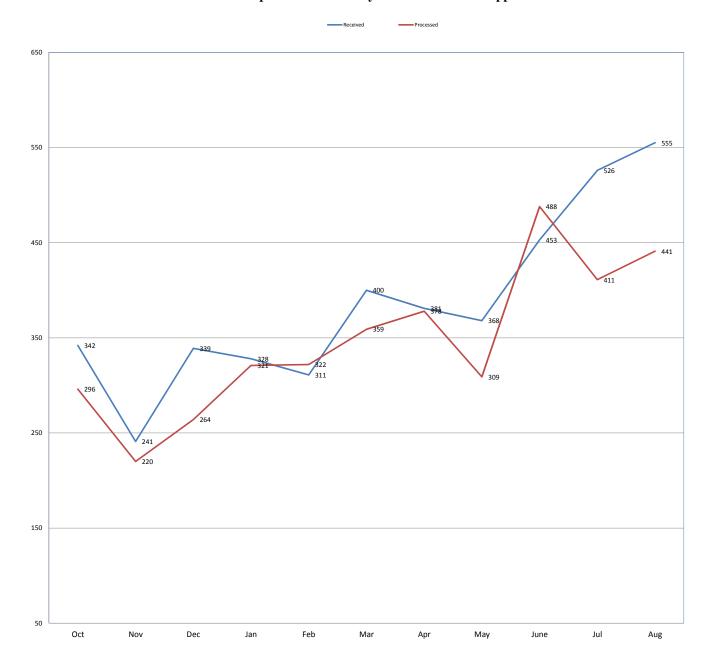

#### FOIA Appeals

Received this month 555
Processed this month 441
Total Received this FY 4,244
Total Processed this FY 3,825

# Composite DHS Monthly Production Rates of Received and Processed FOIA Requests