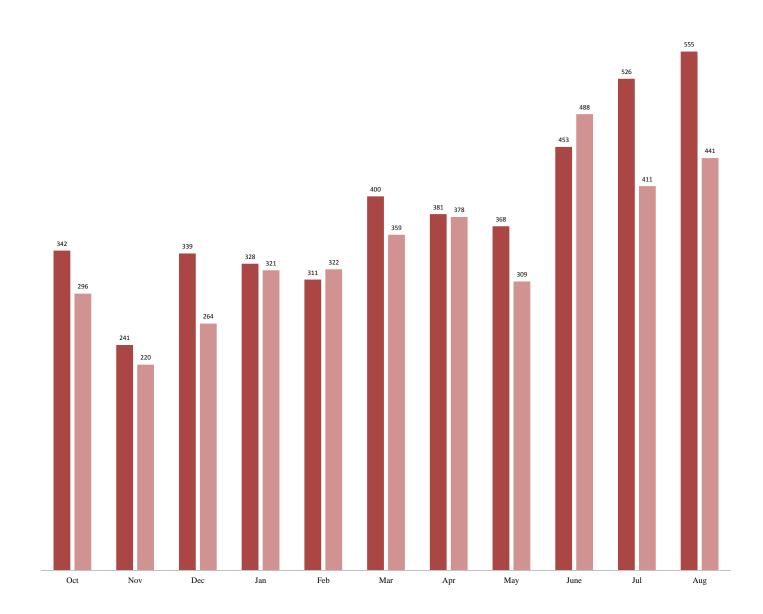

#### FOIA Appeals

Received this month 555
Processed this month 441
Total Received this FY 4,244
Total Processed this FY 3,825

# **Composite DHS Monthly Production Rate of Received and Processed FOIA Requests**

■ Received ■ Processed