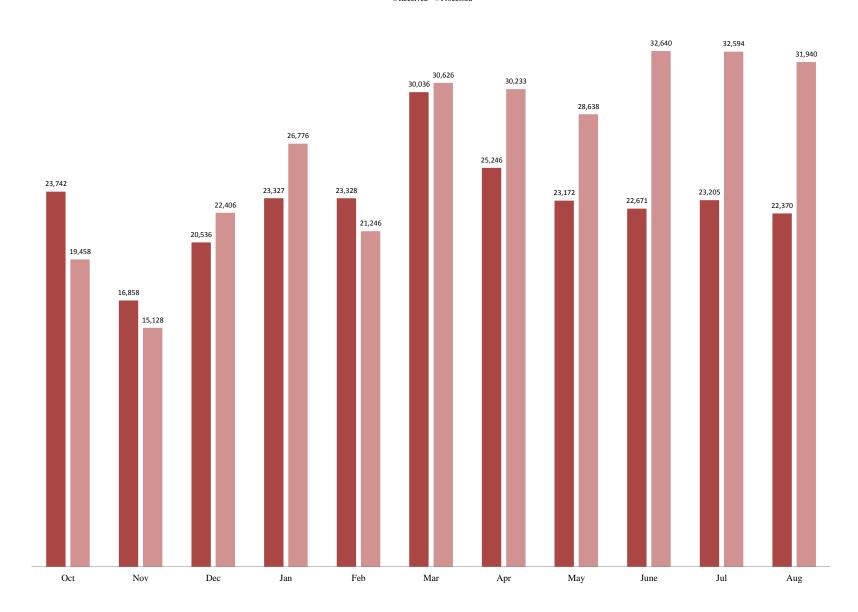

# **Composite DHS Monthly Production Rate of Received and Processed FOIA Requests**

■ Received ■ Processed

# Composite Department of Homeland Security (DHS)

| Monthly Prod          |                         | NI                      | Dec                     | T                       | E.I.                    | Man                     | <b>A</b>                | M                     | T            | 11                      | <b>A</b>                | g             |
|-----------------------|-------------------------|-------------------------|-------------------------|-------------------------|-------------------------|-------------------------|-------------------------|-----------------------|--------------|-------------------------|-------------------------|---------------|
| Received<br>Processed | Oct<br>23,742<br>19,458 | Nov<br>16,858<br>15,128 | Dec<br>20,536<br>22,406 | Jan<br>23,327<br>26,776 | Feb<br>23,328<br>21,246 | Mar<br>30,036<br>30,626 | Apr<br>25,246<br>30,233 | May<br>23,17<br>28,63 | 2 22,671     | Jul<br>23,205<br>32,594 | Aug<br>22,370<br>31,940 | Sep<br>0<br>0 |
| 35,000                |                         |                         |                         |                         |                         |                         |                         |                       |              |                         |                         |               |
| 30,000                |                         |                         |                         |                         |                         |                         |                         |                       |              |                         |                         |               |
| 25,000                |                         |                         |                         |                         |                         |                         |                         |                       |              |                         |                         |               |
| 20,000                |                         |                         |                         |                         |                         |                         |                         |                       |              |                         | Rece                    | ived          |
| 15,000 -              |                         |                         |                         |                         |                         |                         |                         |                       |              |                         | Proce                   |               |
| 10,000 -              |                         |                         |                         |                         |                         |                         |                         |                       |              |                         |                         |               |
| 5,000 -               |                         |                         |                         |                         |                         |                         |                         |                       |              |                         |                         |               |
| 0                     |                         |                         |                         |                         |                         |                         |                         |                       |              |                         |                         |               |
| Oct                   | Nov                     | Dec                     | Jan                     | Feb                     | Mai                     | r A                     | pr I                    | May                   | June .       | Jul                     | Aug                     |               |
| Days Pending          | _                       |                         |                         |                         |                         |                         |                         |                       |              |                         |                         |               |
|                       | Oct                     | Nov                     | Dec                     | Jan                     | Feb                     | Mar                     | Apr                     | May                   |              | Jul                     | Aug                     | Sep           |
| 1-20 Days             | 13,057                  | 11,175                  | 14,401                  | 12,649                  | 14,117                  | 16,844                  | 14,361                  | 12,99                 |              | 13,841                  | 13,842                  | 0             |
| 21-40                 | 9,868                   | 11,244                  | 9,842                   | 9,792                   | 11,586                  | 13,930                  | 14,644                  | 12,53                 |              | 10,867                  | 11,518                  | 0             |
| 41-60                 | 4,180                   | 5,694                   | 6,077                   | 5,796                   | 4,989                   | 5,742                   | 9,151                   | 12,84                 |              | 10,307                  | 8,385                   | 0             |
| 61-80                 | 2,969                   | 2,992                   | 2,841                   | 2,408                   | 2,719                   | 2,864                   | 2,878                   | 3,664                 |              | 5,631                   | 7,527                   | 0             |
| 81-100                | 3,062                   | 2,843                   | 2,879                   | 2,079                   | 1,429                   | 1,971                   | 2,407                   | 2,527                 |              | 3,209                   | 2,585                   | 0             |
| 101-120               | 3,056                   | 3,122                   | 2,410                   | 2,210                   | 1,601                   | 1,301                   | 1,739                   | 2,371                 |              | 2,331                   | 2,388                   | 0             |
| 121-140               | 3,161                   | 2,541                   | 2,471                   | 2,193                   | 2,078                   | 855                     | 1,295                   | 1,452                 |              | 1,425                   | 1,728                   | 0             |
| 141-160               | 2,563                   | 2,611                   | 2,269                   | 2,410                   | 2,011                   | 1,744                   | 667                     | 1,200                 |              | 1,530                   | 1,193                   | 0             |
| 161-180               | 58,201                  | 2,397                   | 2,514                   | 2,207                   | 2,301                   | 1,931                   | 1,405                   | 603                   |              | 1,177                   | 1,136                   | 0             |
| 181-200               | 1,968                   | 58,440                  | 2,417                   | 2,444                   | 2,136                   | 2,177                   | 1,892                   | 1,001                 |              | 960                     | 950<br>2.650            | 0             |
| 201-300               | 5,876                   | 7,115                   | 64,336                  | 9,077                   | 9,841                   | 10,014                  | 9,594                   | 8,265                 |              | 4,127                   | 3,659                   | 0             |
| 301-400<br>401+       | 7,267<br>6,379          | 5,548<br>7,841          | 3,253<br>9,178          | 3,084<br>62,750         | 3,363<br>57,934         | 3,986<br>52,881         | 4,651<br>45,942         | 5,200<br>40,74        |              | 4,863                   | 4,564<br>17,764         | 0             |
| Total                 | 121,607                 | 123,563                 | 124,888                 | 119,099                 | 116,105                 | 116,240                 | 110,626                 |                       |              | 25,110<br>85,378        | 77,239                  | 0             |
|                       |                         |                         |                         |                         |                         |                         |                         |                       |              |                         |                         |               |
| 140,000               | 1+ 301-400              | □ 201-300               | ■ 181-200               | ■ 161-180               | □ 141-160               | ■121-140                | □ 101-120               | ■ 81-100              | □61-80 □41-6 | 0 ■21-40                | ■1-20 Da                | ys            |
| 120,000               |                         |                         |                         |                         |                         |                         |                         |                       |              |                         |                         |               |
| 100,000               |                         |                         |                         |                         |                         |                         |                         |                       |              |                         |                         |               |
| 80,000                |                         | `                       |                         |                         |                         |                         |                         |                       |              |                         |                         |               |
| 60,000 -              |                         |                         |                         |                         |                         |                         |                         |                       |              |                         |                         |               |
| 40,000                |                         |                         |                         |                         |                         |                         |                         |                       |              |                         |                         |               |
| 20,000                |                         |                         |                         |                         |                         |                         |                         |                       |              |                         |                         |               |
| 20,000                |                         |                         |                         |                         |                         |                         |                         |                       |              |                         |                         |               |
| Oct                   | Nov                     | Dec                     | Jan                     | Fe                      | eb N                    | Mar                     | Apr                     | May                   | June         | Jul                     | Aug                     |               |