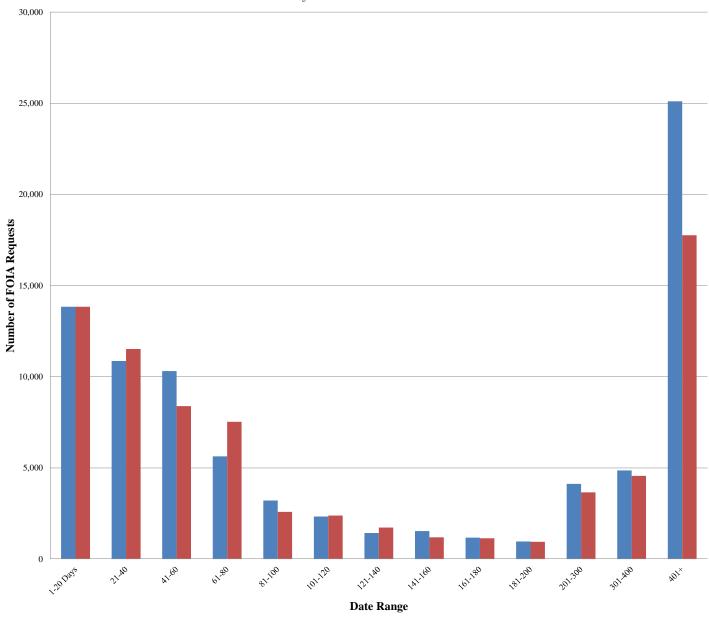

# Composite Department of Homeland Security (DHS)

| Monthly Prod          |                         | NI                      | Dec                     | T                       | E.I.                    | Man                     | <b>A</b>                | M                     | T            | 11                      | <b>A</b>                | g             |
|-----------------------|-------------------------|-------------------------|-------------------------|-------------------------|-------------------------|-------------------------|-------------------------|-----------------------|--------------|-------------------------|-------------------------|---------------|
| Received<br>Processed | Oct<br>23,742<br>19,458 | Nov<br>16,858<br>15,128 | Dec<br>20,536<br>22,406 | Jan<br>23,327<br>26,776 | Feb<br>23,328<br>21,246 | Mar<br>30,036<br>30,626 | Apr<br>25,246<br>30,233 | May<br>23,17<br>28,63 | 2 22,671     | Jul<br>23,205<br>32,594 | Aug<br>22,370<br>31,940 | Sep<br>0<br>0 |
| 35,000                |                         |                         |                         |                         |                         |                         |                         |                       |              |                         |                         |               |
| 30,000                |                         |                         |                         |                         |                         |                         |                         |                       |              |                         |                         |               |
| 25,000                |                         |                         |                         |                         |                         |                         |                         |                       |              |                         |                         |               |
| 20,000                |                         |                         |                         |                         |                         |                         |                         |                       |              |                         | Rece                    | ived          |
| 15,000 -              |                         |                         |                         |                         |                         |                         |                         |                       |              |                         | Proce                   |               |
| 10,000 -              |                         |                         |                         |                         |                         |                         |                         |                       |              |                         |                         |               |
| 5,000 -               |                         |                         |                         |                         |                         |                         |                         |                       |              |                         |                         |               |
| 0                     |                         |                         |                         |                         |                         |                         |                         |                       |              |                         |                         |               |
| Oct                   | Nov                     | Dec                     | Jan                     | Feb                     | Mai                     | r A                     | pr I                    | May                   | June .       | Jul                     | Aug                     |               |
| Days Pending          | _                       |                         |                         |                         |                         |                         |                         |                       |              |                         |                         |               |
|                       | Oct                     | Nov                     | Dec                     | Jan                     | Feb                     | Mar                     | Apr                     | May                   |              | Jul                     | Aug                     | Sep           |
| 1-20 Days             | 13,057                  | 11,175                  | 14,401                  | 12,649                  | 14,117                  | 16,844                  | 14,361                  | 12,99                 |              | 13,841                  | 13,842                  | 0             |
| 21-40                 | 9,868                   | 11,244                  | 9,842                   | 9,792                   | 11,586                  | 13,930                  | 14,644                  | 12,53                 |              | 10,867                  | 11,518                  | 0             |
| 41-60                 | 4,180                   | 5,694                   | 6,077                   | 5,796                   | 4,989                   | 5,742                   | 9,151                   | 12,84                 |              | 10,307                  | 8,385                   | 0             |
| 61-80                 | 2,969                   | 2,992                   | 2,841                   | 2,408                   | 2,719                   | 2,864                   | 2,878                   | 3,664                 |              | 5,631                   | 7,527                   | 0             |
| 81-100                | 3,062                   | 2,843                   | 2,879                   | 2,079                   | 1,429                   | 1,971                   | 2,407                   | 2,527                 |              | 3,209                   | 2,585                   | 0             |
| 101-120               | 3,056                   | 3,122                   | 2,410                   | 2,210                   | 1,601                   | 1,301                   | 1,739                   | 2,371                 |              | 2,331                   | 2,388                   | 0             |
| 121-140               | 3,161                   | 2,541                   | 2,471                   | 2,193                   | 2,078                   | 855                     | 1,295                   | 1,452                 |              | 1,425                   | 1,728                   | 0             |
| 141-160               | 2,563                   | 2,611                   | 2,269                   | 2,410                   | 2,011                   | 1,744                   | 667                     | 1,200                 |              | 1,530                   | 1,193                   | 0             |
| 161-180               | 58,201                  | 2,397                   | 2,514                   | 2,207                   | 2,301                   | 1,931                   | 1,405                   | 603                   |              | 1,177                   | 1,136                   | 0             |
| 181-200               | 1,968                   | 58,440                  | 2,417                   | 2,444                   | 2,136                   | 2,177                   | 1,892                   | 1,001                 |              | 960                     | 950<br>2.650            | 0             |
| 201-300               | 5,876                   | 7,115                   | 64,336                  | 9,077                   | 9,841                   | 10,014                  | 9,594                   | 8,265                 |              | 4,127                   | 3,659                   | 0             |
| 301-400<br>401+       | 7,267<br>6,379          | 5,548<br>7,841          | 3,253<br>9,178          | 3,084<br>62,750         | 3,363<br>57,934         | 3,986<br>52,881         | 4,651<br>45,942         | 5,200<br>40,74        |              | 4,863                   | 4,564<br>17,764         | 0             |
| Total                 | 121,607                 | 123,563                 | 124,888                 | 119,099                 | 116,105                 | 116,240                 | 110,626                 |                       |              | 25,110<br>85,378        | 77,239                  | 0             |
|                       |                         |                         |                         |                         |                         |                         |                         |                       |              |                         |                         |               |
| 140,000               | 1+ 301-400              | □ 201-300               | ■ 181-200               | ■ 161-180               | □ 141-160               | ■121-140                | □ 101-120               | ■ 81-100              | □61-80 □41-6 | 0 ■21-40                | ■1-20 Da                | ys            |
| 120,000               |                         |                         |                         |                         |                         |                         |                         |                       |              |                         |                         |               |
| 100,000               |                         |                         |                         |                         |                         |                         |                         |                       |              |                         |                         |               |
| 80,000                |                         | `                       |                         |                         |                         |                         |                         |                       |              |                         |                         |               |
| 60,000 -              |                         |                         |                         |                         |                         |                         |                         |                       |              |                         |                         |               |
| 40,000                |                         |                         |                         |                         |                         |                         |                         |                       |              |                         |                         |               |
| 20,000                |                         |                         |                         |                         |                         |                         |                         |                       |              |                         |                         |               |
| 20,000                |                         |                         |                         |                         |                         |                         |                         |                       |              |                         |                         |               |
| Oct                   | Nov                     | Dec                     | Jan                     | Fe                      | eb N                    | Mar                     | Apr                     | May                   | June         | Jul                     | Aug                     |               |