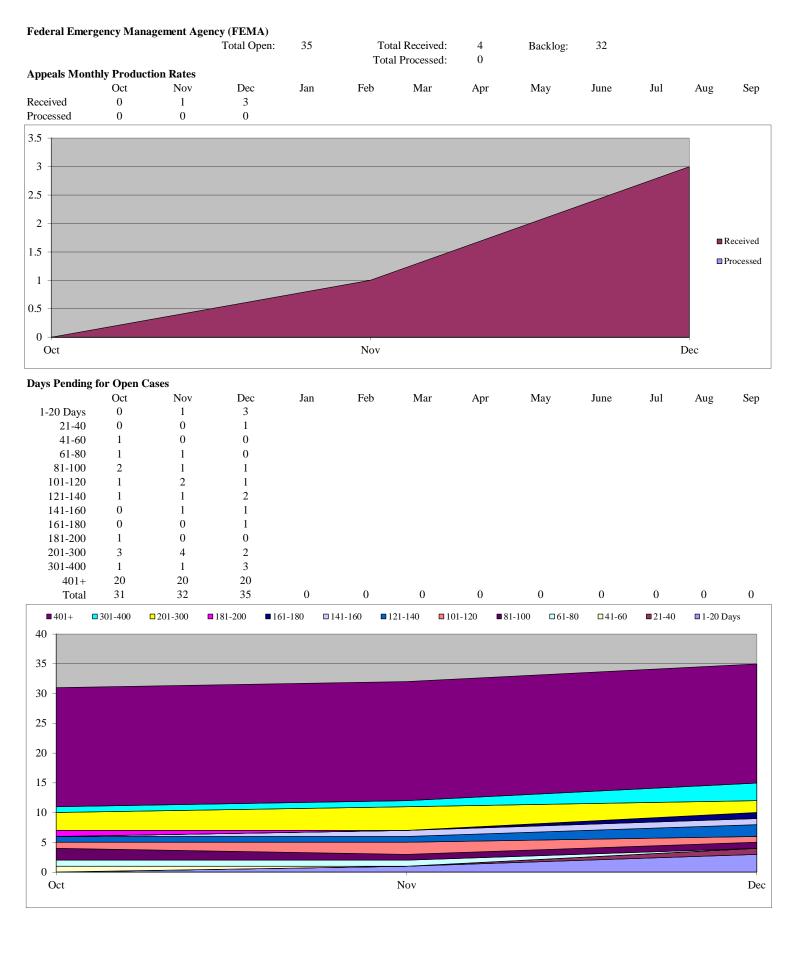

#### $Comparison \ of \ Numbers \ of \ Administrative \ Appeals \ from \ FY\ 2014 \ and \ Current \ Monthly \ Reports-Appeals \ Received, and \ Processed$

|                | Number of Ap                                              | peals Received                                              | Number of Ap                                               | peals Processed                                              |
|----------------|-----------------------------------------------------------|-------------------------------------------------------------|------------------------------------------------------------|--------------------------------------------------------------|
| Component      | Received During Fiscal Year from<br>FY 2014 Annual Report | Received During Fiscal Year from<br>Current Monthly Reports | Processed During Fiscal Year from<br>FY 2014 Annual Report | Processed During Fiscal Year from<br>Current Monthly Reports |
| CBP            | 1004                                                      | 342                                                         | 991                                                        | 297                                                          |
| FEMA           | 16                                                        | 4                                                           | 17                                                         | 0                                                            |
| FLETC          | 2                                                         | 0                                                           | 4                                                          | 0                                                            |
| ICE            | 477                                                       | 71                                                          | 339                                                        | 18                                                           |
| OGC            | 93                                                        | 21                                                          | 101                                                        | 16                                                           |
| OIG            | 16                                                        | 3                                                           | 25                                                         | 13                                                           |
| TSA            | 35                                                        | 2                                                           | 36                                                         | 11                                                           |
| USCG           | 32                                                        | 12                                                          | 28                                                         | 12                                                           |
| USCIS          | 1,926                                                     | 452                                                         | 1,919                                                      | 416                                                          |
| USSS           | 33                                                        | 15                                                          | 30                                                         | 6                                                            |
| AGENCY OVERALL | 3,634                                                     | 922                                                         | 3,490                                                      | 789                                                          |

#### Comparison of Backlogged Administrative Appeals from FY 2014 and Current Monthly Reports

| Component      | Number of Backlogged Appeals as of<br>End of FY 2014 | Number of Backlogged Appeals<br>from Current Monthly Reports | Percent Change |
|----------------|------------------------------------------------------|--------------------------------------------------------------|----------------|
| CBP            | 8                                                    | 54                                                           | INCREASE 575%  |
| FEMA           | 30                                                   | 32                                                           | INCREASE 7%    |
| FLETC          | 0                                                    | 0                                                            | NO CHANGE 0%   |
| ICE            | 43                                                   | 137                                                          | INCREASE 219%  |
| OGC            | 11                                                   | 9                                                            | DECREASE 18%   |
| OIG            | 17                                                   | 9                                                            | DECREASE 47%   |
| TSA            | 12                                                   | 4                                                            | DECREASE 67%   |
| USCG           | 33                                                   | 32                                                           | NO CHANGE 3%   |
| USCIS          | 2                                                    | 30                                                           | INCREASE 1400% |
| USSS           | 4                                                    | 3                                                            | DECREASE 25%   |
| AGENCY OVERALL | 160                                                  | 310                                                          | INCREASE 94%   |