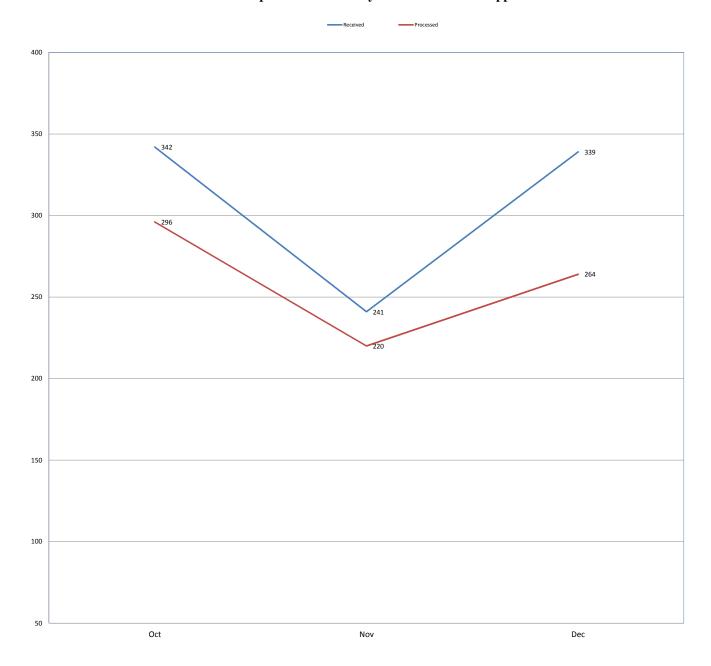

#### FOIA Appeals

Received this month 339
Processed this month 264
Total Received this FY 922
Total Processed this FY 789

#### Composite Department of Homeland Security (DHS) - Administrative Appeals

| <b>Appeals Monthly Production Rates</b> |     |     | Total Received |     | 922 | Total Processed |     | 780 |      |     |     |     |
|-----------------------------------------|-----|-----|----------------|-----|-----|-----------------|-----|-----|------|-----|-----|-----|
|                                         | Oct | Nov | Dec            | Jan | Feb | Mar             | Apr | May | June | Jul | Aug | Sep |
| Received                                | 342 | 241 | 339            | 0   | 0   | 0               | 0   | 0   | 0    | 0   | 0   | 0   |
| Processed                               | 296 | 220 | 264            | 0   | 0   | 0               | 0   | 0   | 0    | 0   | 0   | 0   |
|                                         |     |     |                |     |     |                 |     |     |      |     |     |     |