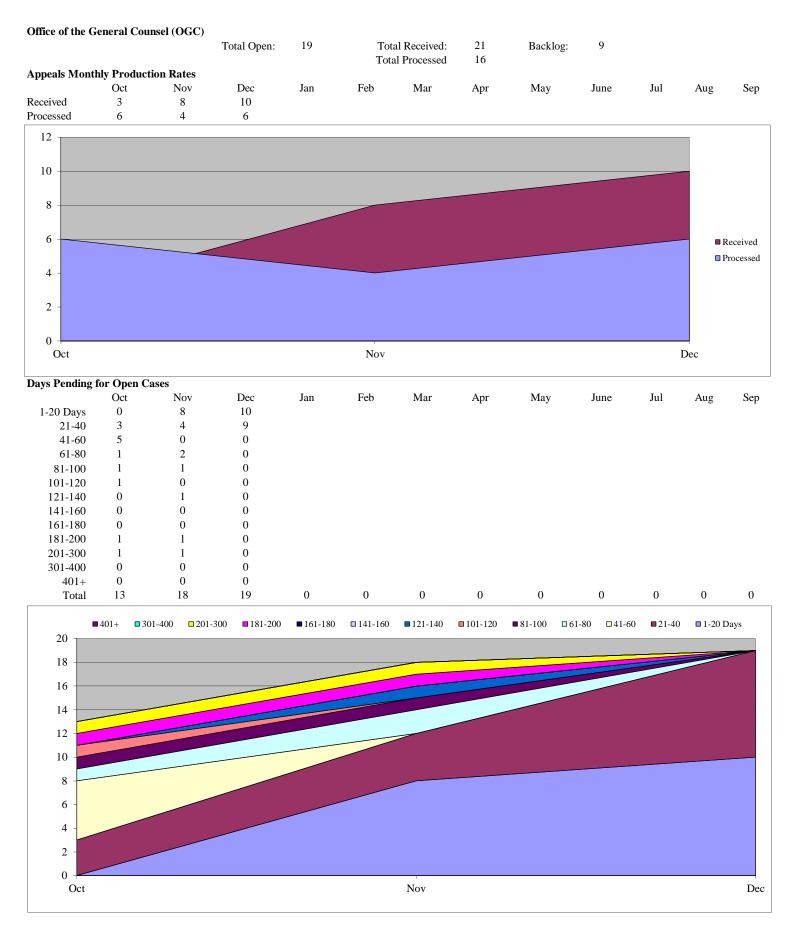

#### $Comparison \ of \ Numbers \ of \ Administrative \ Appeals \ from \ FY\ 2014 \ and \ Current \ Monthly \ Reports-Appeals \ Received, and \ Processed$

|                | Number of Ap                                              | peals Received                                              | Number of Ap                                               | peals Processed                                              |
|----------------|-----------------------------------------------------------|-------------------------------------------------------------|------------------------------------------------------------|--------------------------------------------------------------|
| Component      | Received During Fiscal Year from<br>FY 2014 Annual Report | Received During Fiscal Year from<br>Current Monthly Reports | Processed During Fiscal Year from<br>FY 2014 Annual Report | Processed During Fiscal Year from<br>Current Monthly Reports |
| CBP            | 1004                                                      | 342                                                         | 991                                                        | 297                                                          |
| FEMA           | 16                                                        | 4                                                           | 17                                                         | 0                                                            |
| FLETC          | 2                                                         | 0                                                           | 4                                                          | 0                                                            |
| ICE            | 477                                                       | 71                                                          | 339                                                        | 18                                                           |
| OGC            | 93                                                        | 21                                                          | 101                                                        | 16                                                           |
| OIG            | 16                                                        | 3                                                           | 25                                                         | 13                                                           |
| TSA            | 35                                                        | 2                                                           | 36                                                         | 11                                                           |
| USCG           | 32                                                        | 12                                                          | 28                                                         | 12                                                           |
| USCIS          | 1,926                                                     | 452                                                         | 1,919                                                      | 416                                                          |
| USSS           | 33                                                        | 15                                                          | 30                                                         | 6                                                            |
| AGENCY OVERALL | 3,634                                                     | 922                                                         | 3,490                                                      | 789                                                          |

#### Comparison of Backlogged Administrative Appeals from FY 2014 and Current Monthly Reports

| Component      | Number of Backlogged Appeals as of<br>End of FY 2014 | Number of Backlogged Appeals<br>from Current Monthly Reports | Percent Change |
|----------------|------------------------------------------------------|--------------------------------------------------------------|----------------|
| CBP            | 8                                                    | 54                                                           | INCREASE 575%  |
| FEMA           | 30                                                   | 32                                                           | INCREASE 7%    |
| FLETC          | 0                                                    | 0                                                            | NO CHANGE 0%   |
| ICE            | 43                                                   | 137                                                          | INCREASE 219%  |
| OGC            | 11                                                   | 9                                                            | DECREASE 18%   |
| OIG            | 17                                                   | 9                                                            | DECREASE 47%   |
| TSA            | 12                                                   | 4                                                            | DECREASE 67%   |
| USCG           | 33                                                   | 32                                                           | NO CHANGE 3%   |
| USCIS          | 2                                                    | 30                                                           | INCREASE 1400% |
| USSS           | 4                                                    | 3                                                            | DECREASE 25%   |
| AGENCY OVERALL | 160                                                  | 310                                                          | INCREASE 94%   |