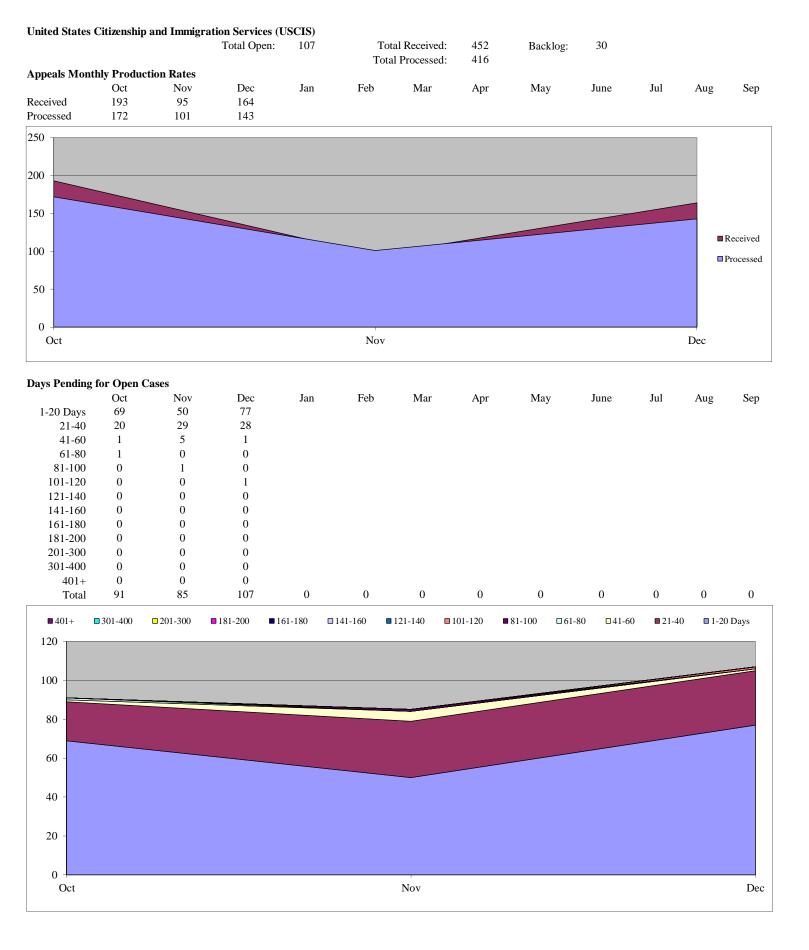

#### $Comparison \ of \ Numbers \ of \ Administrative \ Appeals \ from \ FY\ 2014 \ and \ Current \ Monthly \ Reports-Appeals \ Received, and \ Processed$

|                | Number of Ap                                              | peals Received                                              | Number of Ap                                               | peals Processed                                              |
|----------------|-----------------------------------------------------------|-------------------------------------------------------------|------------------------------------------------------------|--------------------------------------------------------------|
| Component      | Received During Fiscal Year from<br>FY 2014 Annual Report | Received During Fiscal Year from<br>Current Monthly Reports | Processed During Fiscal Year from<br>FY 2014 Annual Report | Processed During Fiscal Year from<br>Current Monthly Reports |
| CBP            | 1004                                                      | 342                                                         | 991                                                        | 297                                                          |
| FEMA           | 16                                                        | 4                                                           | 17                                                         | 0                                                            |
| FLETC          | 2                                                         | 0                                                           | 4                                                          | 0                                                            |
| ICE            | 477                                                       | 71                                                          | 339                                                        | 18                                                           |
| OGC            | 93                                                        | 21                                                          | 101                                                        | 16                                                           |
| OIG            | 16                                                        | 3                                                           | 25                                                         | 13                                                           |
| TSA            | 35                                                        | 2                                                           | 36                                                         | 11                                                           |
| USCG           | 32                                                        | 12                                                          | 28                                                         | 12                                                           |
| USCIS          | 1,926                                                     | 452                                                         | 1,919                                                      | 416                                                          |
| USSS           | 33                                                        | 15                                                          | 30                                                         | 6                                                            |
| AGENCY OVERALL | 3,634                                                     | 922                                                         | 3,490                                                      | 789                                                          |

#### Comparison of Backlogged Administrative Appeals from FY 2014 and Current Monthly Reports

| Component      | Number of Backlogged Appeals as of<br>End of FY 2014 | Number of Backlogged Appeals<br>from Current Monthly Reports | Percent Change |
|----------------|------------------------------------------------------|--------------------------------------------------------------|----------------|
| CBP            | 8                                                    | 54                                                           | INCREASE 575%  |
| FEMA           | 30                                                   | 32                                                           | INCREASE 7%    |
| FLETC          | 0                                                    | 0                                                            | NO CHANGE 0%   |
| ICE            | 43                                                   | 137                                                          | INCREASE 219%  |
| OGC            | 11                                                   | 9                                                            | DECREASE 18%   |
| OIG            | 17                                                   | 9                                                            | DECREASE 47%   |
| TSA            | 12                                                   | 4                                                            | DECREASE 67%   |
| USCG           | 33                                                   | 32                                                           | NO CHANGE 3%   |
| USCIS          | 2                                                    | 30                                                           | INCREASE 1400% |
| USSS           | 4                                                    | 3                                                            | DECREASE 25%   |
| AGENCY OVERALL | 160                                                  | 310                                                          | INCREASE 94%   |