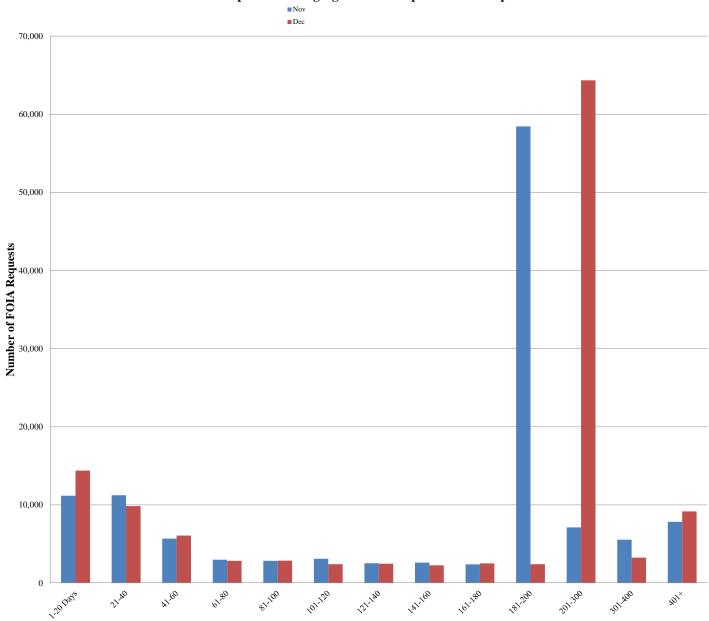

### Composite Department of Homeland Security (DHS)

|                       | oduction Rates<br>Oct | Nov              | Dec              | Jan      | Feb       | Mar      | Apr       | May         | June       | Jul    | Aug       | Sep   |
|-----------------------|-----------------------|------------------|------------------|----------|-----------|----------|-----------|-------------|------------|--------|-----------|-------|
| Received<br>Processed | 23,088<br>18,981      | 16,908<br>15,074 | 17,494<br>19,224 | 0        | 0         | 0        | 0         | 0           | 0          | 0      | 0         | 0     |
| 25,000                |                       |                  |                  |          |           |          |           |             |            |        |           |       |
| 20,000                |                       |                  |                  |          |           |          |           |             |            |        |           |       |
|                       |                       |                  | _                |          |           |          |           |             |            |        |           |       |
| 15,000 -              |                       |                  |                  |          |           |          |           |             |            |        |           |       |
|                       |                       |                  |                  |          |           |          |           |             |            |        | Rece      | ived  |
| 10,000 -              |                       |                  |                  |          |           |          |           |             |            |        | ■ Proce   | essed |
| 10,000                |                       |                  |                  |          |           |          |           |             |            |        |           |       |
| 5,000                 |                       |                  |                  |          |           |          |           |             |            |        |           |       |
| 5,000 -               |                       |                  |                  |          |           |          |           |             |            |        |           |       |
|                       |                       |                  |                  |          |           |          |           |             |            |        |           |       |
| 0 <del> </del> Oct    |                       |                  |                  |          | No        | v        |           |             |            |        | Dec       |       |
|                       |                       |                  |                  |          |           | <u> </u> |           |             |            |        |           |       |
| Days Pendin           | g for Open Cas        |                  |                  |          |           |          |           |             |            |        |           |       |
| 1.20 D                | Oct                   | Nov              | Dec              | Jan      | Feb       | Mar      | Apr       | May         | June       | Jul    | Aug       | Sep   |
| 1-20 Days<br>21-40    |                       | 11,182<br>11,243 | 14,402<br>9,846  | 0        | 0         | 0        | 0         | 0           | 0          | 0      | 0<br>0    | 0     |
| 41-60                 |                       | 5,694            | 6,083            | 0        | 0         | 0        | 0         | 0           | 0          | 0      | 0         | 0     |
| 61-80                 |                       | 2,992            | 2,836            | 0        | 0         | 0        | 0         | 0           | 0          | 0      | 0         | 0     |
| 81-100                |                       | 2,843            | 2,871            | 0        | 0         | 0        | 0         | 0           | 0          | 0      | 0         | 0     |
| 101-120               |                       | 3,113            | 2,409            | 0        | 0         | 0        | 0         | 0           | 0          | 0      | 0         | 0     |
| 121-140               |                       | 2,535            | 2,466            | 0        | 0         | 0        | 0         | 0           | 0          | 0      | 0         | 0     |
| 141-160               |                       | 2,613            | 2,268            | 0        | 0         | 0        | 0         | 0           | 0          | 0      | 0         | 0     |
| 161-180               |                       | 2,395            | 2,517            | 0        | 0         | 0        | 0         | 0           | 0          | 0      | 0         | 0     |
| 181-200               |                       | 58,440           | 2,412            | 0        | 0         | 0        | 0         | 0           | 0          | 0      | 0         | 0     |
| 201-300               |                       | 7,118            | 64,334           | 0        | 0         | 0        | 0         | 0           | 0          | 0      | 0         | 0     |
| 301-400               |                       | 5,541            | 3,251            | 0        | 0         | 0        | 0         | 0           | 0          | 0      | 0         | 0     |
| 401+                  |                       | 7,835            | 9,174            | 0        | 0         | 0        | 0         | 0           | 0          | 0      | 0         | 0     |
| Total                 | 121,607               | 123,544          | 124,869          | 0        | 0         | 0        | 0         | 0           | 0          | 0      | 0         | 0     |
| ■4                    | H01+ ■301-400         | □ 201-300        | ■ 181-200        | ■161-180 | □ 141-160 | ■121-140 | ■ 101-120 | ■81-100 □61 | -80 □41-60 | ■21-40 | □ 1-20 Da | ıys   |
| 140,000               |                       |                  |                  |          |           |          |           |             |            |        |           |       |
| 120,000               |                       |                  |                  |          |           |          |           |             |            |        |           |       |
| 100,000               |                       |                  |                  |          |           |          |           |             |            |        |           |       |
| 80,000 -              |                       |                  |                  |          |           |          |           |             |            |        |           |       |
| 60,000 -              |                       |                  |                  |          |           |          |           |             |            |        |           |       |
| 40,000                |                       |                  |                  |          |           |          |           |             |            |        |           |       |
|                       |                       |                  |                  |          |           |          |           |             |            |        |           |       |
| 20,000                |                       |                  |                  |          |           |          |           |             |            |        |           |       |
| 0 Oct                 |                       |                  |                  |          |           | Nov      |           |             |            |        | Dec       |       |
| Oct                   |                       |                  |                  |          |           | INUV     |           |             |            |        | Dec       |       |