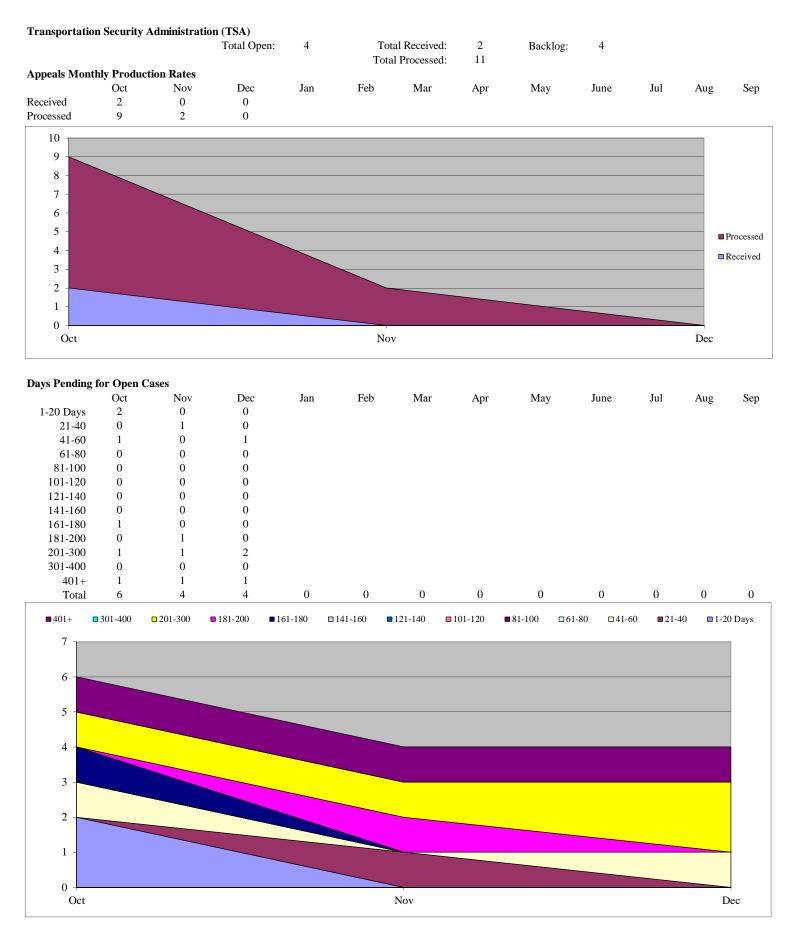

#### $Comparison \ of \ Numbers \ of \ Administrative \ Appeals \ from \ FY\ 2014 \ and \ Current \ Monthly \ Reports-Appeals \ Received, and \ Processed$

|                | Number of Ap                                              | peals Received                                              | Number of Ap                                               | peals Processed                                              |
|----------------|-----------------------------------------------------------|-------------------------------------------------------------|------------------------------------------------------------|--------------------------------------------------------------|
| Component      | Received During Fiscal Year from<br>FY 2014 Annual Report | Received During Fiscal Year from<br>Current Monthly Reports | Processed During Fiscal Year from<br>FY 2014 Annual Report | Processed During Fiscal Year from<br>Current Monthly Reports |
| CBP            | 1004                                                      | 342                                                         | 991                                                        | 297                                                          |
| FEMA           | 16                                                        | 4                                                           | 17                                                         | 0                                                            |
| FLETC          | 2                                                         | 0                                                           | 4                                                          | 0                                                            |
| ICE            | 477                                                       | 71                                                          | 339                                                        | 18                                                           |
| OGC            | 93                                                        | 21                                                          | 101                                                        | 16                                                           |
| OIG            | 16                                                        | 3                                                           | 25                                                         | 13                                                           |
| TSA            | 35                                                        | 2                                                           | 36                                                         | 11                                                           |
| USCG           | 32                                                        | 12                                                          | 28                                                         | 12                                                           |
| USCIS          | 1,926                                                     | 452                                                         | 1,919                                                      | 416                                                          |
| USSS           | 33                                                        | 15                                                          | 30                                                         | 6                                                            |
| AGENCY OVERALL | 3,634                                                     | 922                                                         | 3,490                                                      | 789                                                          |

#### Comparison of Backlogged Administrative Appeals from FY 2014 and Current Monthly Reports

| Component      | Number of Backlogged Appeals as of<br>End of FY 2014 | Number of Backlogged Appeals<br>from Current Monthly Reports | Percent Change |
|----------------|------------------------------------------------------|--------------------------------------------------------------|----------------|
| CBP            | 8                                                    | 54                                                           | INCREASE 575%  |
| FEMA           | 30                                                   | 32                                                           | INCREASE 7%    |
| FLETC          | 0                                                    | 0                                                            | NO CHANGE 0%   |
| ICE            | 43                                                   | 137                                                          | INCREASE 219%  |
| OGC            | 11                                                   | 9                                                            | DECREASE 18%   |
| OIG            | 17                                                   | 9                                                            | DECREASE 47%   |
| TSA            | 12                                                   | 4                                                            | DECREASE 67%   |
| USCG           | 33                                                   | 32                                                           | NO CHANGE 3%   |
| USCIS          | 2                                                    | 30                                                           | INCREASE 1400% |
| USSS           | 4                                                    | 3                                                            | DECREASE 25%   |
| AGENCY OVERALL | 160                                                  | 310                                                          | INCREASE 94%   |