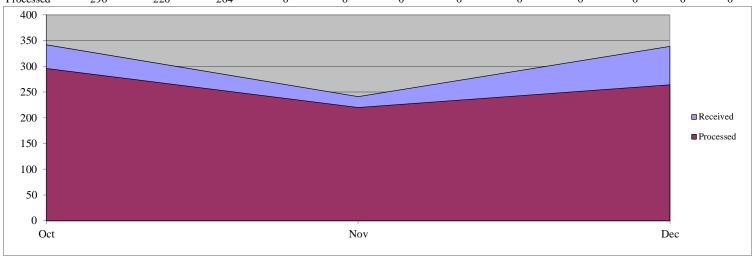

## **Composite DHS Monthly Production Rated - Appeals**

■Received ■Processed

# **Composite DHS Monthly Production Rates - Appeals**

#### Composite Department of Homeland Security (DHS) - Administrative Appeals

| <b>Appeals Monthly Production Rates</b> |     |     | Total Received |     | 922 | Total Processed |     | 780 |      |     |     |     |
|-----------------------------------------|-----|-----|----------------|-----|-----|-----------------|-----|-----|------|-----|-----|-----|
|                                         | Oct | Nov | Dec            | Jan | Feb | Mar             | Apr | May | June | Jul | Aug | Sep |
| Received                                | 342 | 241 | 339            | 0   | 0   | 0               | 0   | 0   | 0    | 0   | 0   | 0   |
| Processed                               | 296 | 220 | 264            | 0   | 0   | 0               | 0   | 0   | 0    | 0   | 0   | 0   |
|                                         |     |     |                |     |     |                 |     |     |      |     |     |     |