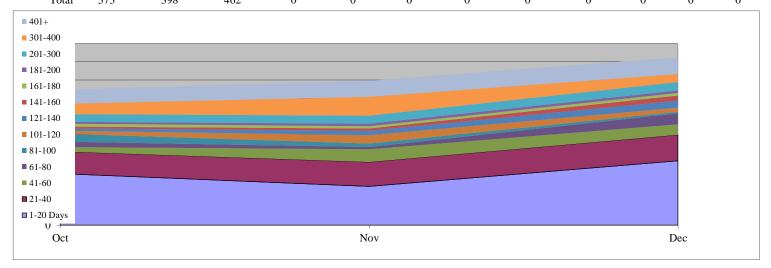

## Composite Pending Age of DHS Administrative Appeals

#### **Days Pending for Open Appeals** Dec Feb Mar May Jan Apr June Jul Sep Oct Aug 1-20 Days 21-40 41-60 61-80 81-100 101-120 121-140 141-160 161-180 181-200 201-300 301-400 401+ Total

Nov

Dec

5

0 L Oct