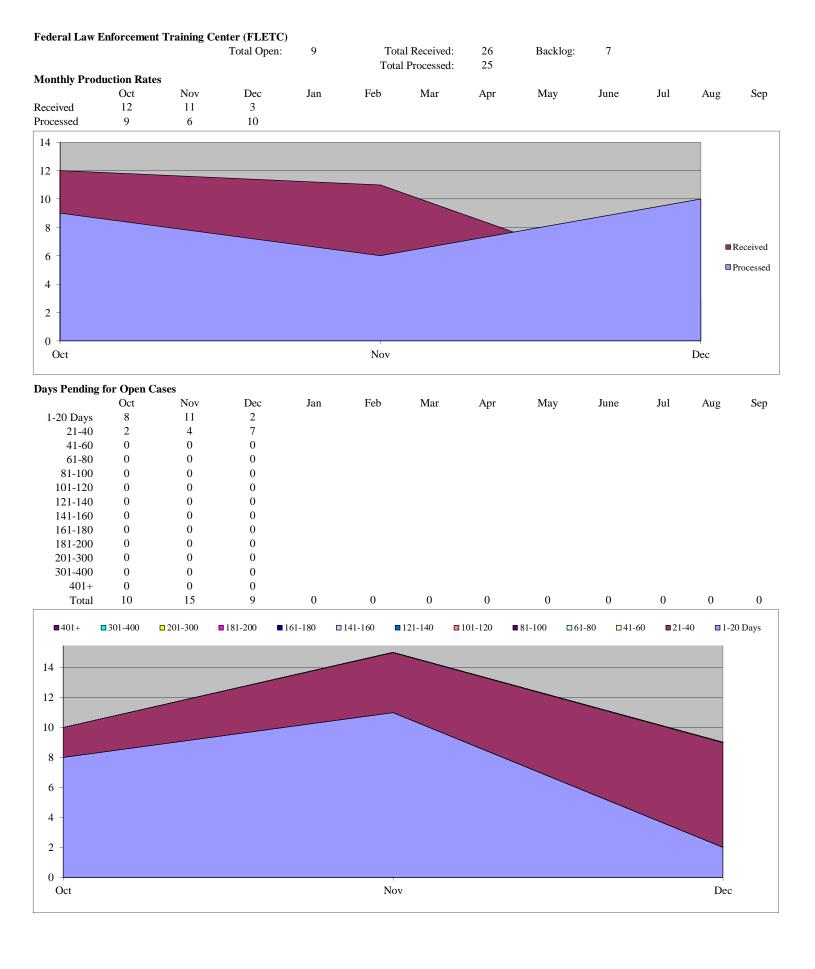

#### Comparison of Numbers of Requests from FY 2014 and Current Monthly Report – Requests Received, and Processed

|                | Number of Rec                                             | uests Received                                              | Number of Re                                               | quests Processed                                             |
|----------------|-----------------------------------------------------------|-------------------------------------------------------------|------------------------------------------------------------|--------------------------------------------------------------|
| Component      | Received During Fiscal Year from<br>FY 2014 Annual Report | Received During Fiscal Year from<br>Current Monthly Reports | Processed During Fiscal Year from<br>FY 2014 Annual Report | Processed During Fiscal Year from<br>Current Monthly Reports |
| CBP            | 47,261                                                    | 10,860                                                      | 51,056                                                     | 9,908                                                        |
| CRCL           | 80                                                        | 13                                                          | 74                                                         | 10                                                           |
| FEMA           | 772                                                       | 185                                                         | 508                                                        | 137                                                          |
| FLETC          | 103                                                       | 26                                                          | 99                                                         | 25                                                           |
| I&A            | 244                                                       | 54                                                          | 255                                                        | 43                                                           |
| ICE            | 85,081                                                    | 6,892                                                       | 33,644                                                     | 6,936                                                        |
| NPPD           | 7,775                                                     | 1,757                                                       | 5,581                                                      | 3,405                                                        |
| OIG            | 177                                                       | 64                                                          | 166                                                        | 50                                                           |
| OPS            | 59                                                        | 21                                                          | 59                                                         | 19                                                           |
| PRIV           | 874                                                       | 141                                                         | 666                                                        | 126                                                          |
| S&T            | 68                                                        | 18                                                          | 68                                                         | 13                                                           |
| TSA            | 859                                                       | 121                                                         | 491                                                        | 80                                                           |
| USCG           | 3,203                                                     | 594                                                         | 2,620                                                      | 305                                                          |
| USCIS          | 143,794                                                   | 36,387                                                      | 141,700                                                    | 32,021                                                       |
| USSS           | 1,061                                                     | 357                                                         | 1,047                                                      | 201                                                          |
| AGENCY OVERALL | 291,413                                                   | 57,490                                                      | 238,034                                                    | 53,279                                                       |

#### Comparison of Backlogged Requests from FY 2014 Annual Report and Current Monthly Reports

| Component      | Number of Backlogged Requests as<br>of End FY 2014 | Number of Backlogged Requests<br>from Current Monthly Reports | Percent Change |
|----------------|----------------------------------------------------|---------------------------------------------------------------|----------------|
| CBP            | 34,307                                             | 36,435                                                        | INCREASE 6%    |
| CRCL           | 3                                                  | 5                                                             | INCREASE 67%   |
| FEMA           | 709                                                | 824                                                           | INCREASE 16%   |
| FLETC          | 1                                                  | 7                                                             | INCREASE 600%  |
| I&A            | 22                                                 | 22                                                            | NO CHANGE 0%   |
| ICE            | 56,863                                             | 56,760                                                        | DECREASE 0%    |
| NPPD           | 2,245                                              | 2,306                                                         | INCREASE 3%    |
| OIG            | 48                                                 | 65                                                            | INCREASE 35%   |
| OPS            | 0                                                  | 0                                                             | NO CHANGE 0%   |
| PRIV           | 64                                                 | 91                                                            | INCREASE 42%   |
| S&T            | 1                                                  | 2                                                             | INCREASE 100%  |
| TSA            | 924                                                | 984                                                           | INCREASE 6%    |
| USCG           | 1,261                                              | 1,710                                                         | INCREASE 36%   |
| USCIS          | 5,026                                              | 10,436                                                        | INCREASE 108%  |
| USSS           | 539                                                | 820                                                           | INCREASE 52%   |
| AGENCY OVERALL | 102,133                                            | 110,467                                                       | INCREASE 8%    |