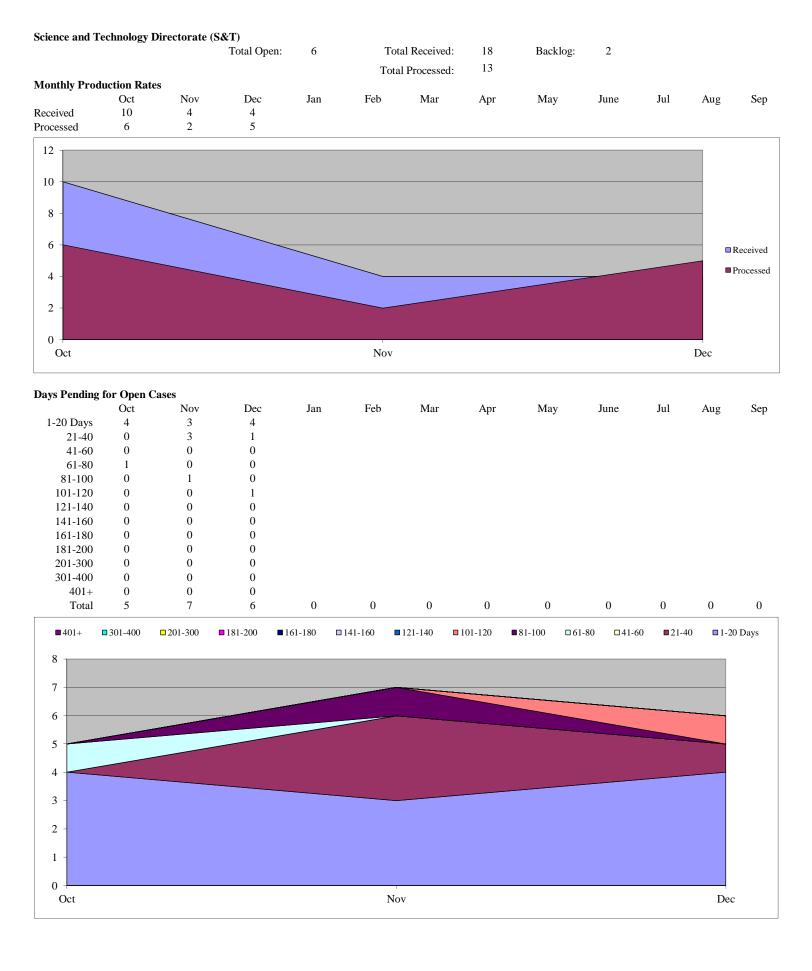

#### Comparison of Numbers of Requests from FY 2014 and Current Monthly Report – Requests Received, and Processed

|                | Number of Rec                                             | uests Received                                              | Number of Re                                               | quests Processed                                             |
|----------------|-----------------------------------------------------------|-------------------------------------------------------------|------------------------------------------------------------|--------------------------------------------------------------|
| Component      | Received During Fiscal Year from<br>FY 2014 Annual Report | Received During Fiscal Year from<br>Current Monthly Reports | Processed During Fiscal Year from<br>FY 2014 Annual Report | Processed During Fiscal Year from<br>Current Monthly Reports |
| CBP            | 47,261                                                    | 10,860                                                      | 51,056                                                     | 9,908                                                        |
| CRCL           | 80                                                        | 13                                                          | 74                                                         | 10                                                           |
| FEMA           | 772                                                       | 185                                                         | 508                                                        | 137                                                          |
| FLETC          | 103                                                       | 26                                                          | 99                                                         | 25                                                           |
| I&A            | 244                                                       | 54                                                          | 255                                                        | 43                                                           |
| ICE            | 85,081                                                    | 6,892                                                       | 33,644                                                     | 6,936                                                        |
| NPPD           | 7,775                                                     | 1,757                                                       | 5,581                                                      | 3,405                                                        |
| OIG            | 177                                                       | 64                                                          | 166                                                        | 50                                                           |
| OPS            | 59                                                        | 21                                                          | 59                                                         | 19                                                           |
| PRIV           | 874                                                       | 141                                                         | 666                                                        | 126                                                          |
| S&T            | 68                                                        | 18                                                          | 68                                                         | 13                                                           |
| TSA            | 859                                                       | 121                                                         | 491                                                        | 80                                                           |
| USCG           | 3,203                                                     | 594                                                         | 2,620                                                      | 305                                                          |
| USCIS          | 143,794                                                   | 36,387                                                      | 141,700                                                    | 32,021                                                       |
| USSS           | 1,061                                                     | 357                                                         | 1,047                                                      | 201                                                          |
| AGENCY OVERALL | 291,413                                                   | 57,490                                                      | 238,034                                                    | 53,279                                                       |

#### Comparison of Backlogged Requests from FY 2014 Annual Report and Current Monthly Reports

| Component      | Number of Backlogged Requests as<br>of End FY 2014 | Number of Backlogged Requests<br>from Current Monthly Reports | Percent Change |
|----------------|----------------------------------------------------|---------------------------------------------------------------|----------------|
| CBP            | 34,307                                             | 36,435                                                        | INCREASE 6%    |
| CRCL           | 3                                                  | 5                                                             | INCREASE 67%   |
| FEMA           | 709                                                | 824                                                           | INCREASE 16%   |
| FLETC          | 1                                                  | 7                                                             | INCREASE 600%  |
| I&A            | 22                                                 | 22                                                            | NO CHANGE 0%   |
| ICE            | 56,863                                             | 56,760                                                        | DECREASE 0%    |
| NPPD           | 2,245                                              | 2,306                                                         | INCREASE 3%    |
| OIG            | 48                                                 | 65                                                            | INCREASE 35%   |
| OPS            | 0                                                  | 0                                                             | NO CHANGE 0%   |
| PRIV           | 64                                                 | 91                                                            | INCREASE 42%   |
| S&T            | 1                                                  | 2                                                             | INCREASE 100%  |
| TSA            | 924                                                | 984                                                           | INCREASE 6%    |
| USCG           | 1,261                                              | 1,710                                                         | INCREASE 36%   |
| USCIS          | 5,026                                              | 10,436                                                        | INCREASE 108%  |
| USSS           | 539                                                | 820                                                           | INCREASE 52%   |
| AGENCY OVERALL | 102,133                                            | 110,467                                                       | INCREASE 8%    |