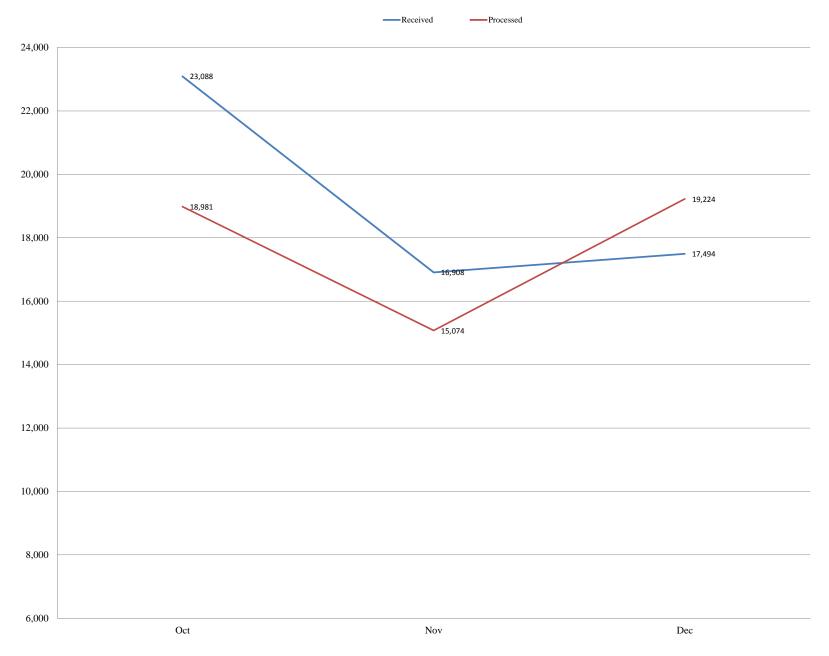

#### FOIA Requests

Received this month 17,494
Processed this month 19,224
Total Received this FY 57,490
Total Processed this FY 53,279
Proactive Releases (Pgs) 3,880

### Composite Department of Homeland Security (DHS)

|                       | oduction Rates<br>Oct | Nov              | Dec              | Jan      | Feb       | Mar      | Apr       | May         | June       | Jul    | Aug       | Sep   |
|-----------------------|-----------------------|------------------|------------------|----------|-----------|----------|-----------|-------------|------------|--------|-----------|-------|
| Received<br>Processed | 23,088<br>18,981      | 16,908<br>15,074 | 17,494<br>19,224 | 0        | 0         | 0        | 0         | 0           | 0          | 0      | 0         | 0     |
| 25,000                |                       |                  |                  |          |           |          |           |             |            |        |           |       |
| 20,000                |                       |                  |                  |          |           |          |           |             |            |        |           |       |
|                       |                       |                  | _                |          |           |          |           |             |            |        |           |       |
| 15,000 -              |                       |                  |                  |          |           |          |           |             |            |        |           |       |
|                       |                       |                  |                  |          |           |          |           |             |            |        | Rece      | ived  |
| 10,000 -              |                       |                  |                  |          |           |          |           |             |            |        | ■ Proce   | essed |
| 10,000                |                       |                  |                  |          |           |          |           |             |            |        |           |       |
| 5,000                 |                       |                  |                  |          |           |          |           |             |            |        |           |       |
| 5,000 -               |                       |                  |                  |          |           |          |           |             |            |        |           |       |
|                       |                       |                  |                  |          |           |          |           |             |            |        |           |       |
| 0 <del> </del> Oct    |                       |                  |                  |          | No        | v        |           |             |            |        | Dec       |       |
|                       |                       |                  |                  |          |           | <u> </u> |           |             |            |        |           |       |
| Days Pendin           | g for Open Cas        |                  |                  |          |           |          |           |             |            |        |           |       |
| 1.20 D                | Oct                   | Nov              | Dec              | Jan      | Feb       | Mar      | Apr       | May         | June       | Jul    | Aug       | Sep   |
| 1-20 Days<br>21-40    |                       | 11,182<br>11,243 | 14,402<br>9,846  | 0        | 0         | 0        | 0         | 0           | 0          | 0      | 0<br>0    | 0     |
| 41-60                 |                       | 5,694            | 6,083            | 0        | 0         | 0        | 0         | 0           | 0          | 0      | 0         | 0     |
| 61-80                 |                       | 2,992            | 2,836            | 0        | 0         | 0        | 0         | 0           | 0          | 0      | 0         | 0     |
| 81-100                |                       | 2,843            | 2,871            | 0        | 0         | 0        | 0         | 0           | 0          | 0      | 0         | 0     |
| 101-120               |                       | 3,113            | 2,409            | 0        | 0         | 0        | 0         | 0           | 0          | 0      | 0         | 0     |
| 121-140               |                       | 2,535            | 2,466            | 0        | 0         | 0        | 0         | 0           | 0          | 0      | 0         | 0     |
| 141-160               |                       | 2,613            | 2,268            | 0        | 0         | 0        | 0         | 0           | 0          | 0      | 0         | 0     |
| 161-180               |                       | 2,395            | 2,517            | 0        | 0         | 0        | 0         | 0           | 0          | 0      | 0         | 0     |
| 181-200               |                       | 58,440           | 2,412            | 0        | 0         | 0        | 0         | 0           | 0          | 0      | 0         | 0     |
| 201-300               |                       | 7,118            | 64,334           | 0        | 0         | 0        | 0         | 0           | 0          | 0      | 0         | 0     |
| 301-400               |                       | 5,541            | 3,251            | 0        | 0         | 0        | 0         | 0           | 0          | 0      | 0         | 0     |
| 401+                  |                       | 7,835            | 9,174            | 0        | 0         | 0        | 0         | 0           | 0          | 0      | 0         | 0     |
| Total                 | 121,607               | 123,544          | 124,869          | 0        | 0         | 0        | 0         | 0           | 0          | 0      | 0         | 0     |
| ■4                    | H01+ ■301-400         | □ 201-300        | ■ 181-200        | ■161-180 | □ 141-160 | ■121-140 | ■ 101-120 | ■81-100 □61 | -80 □41-60 | ■21-40 | □ 1-20 Da | ıys   |
| 140,000               |                       |                  |                  |          |           |          |           |             |            |        |           |       |
| 120,000               |                       |                  |                  |          |           |          |           |             |            |        |           |       |
| 100,000               |                       |                  |                  |          |           |          |           |             |            |        |           |       |
| 80,000 -              |                       |                  |                  |          |           |          |           |             |            |        |           |       |
| 60,000 -              |                       |                  |                  |          |           |          |           |             |            |        |           |       |
| 40,000                |                       |                  |                  |          |           |          |           |             |            |        |           |       |
|                       |                       |                  |                  |          |           |          |           |             |            |        |           |       |
| 20,000                |                       |                  |                  |          |           |          |           |             |            |        |           |       |
| 0 Oct                 |                       |                  |                  |          |           | Nov      |           |             |            |        | Dec       |       |
| Oct                   |                       |                  |                  |          |           | INUV     |           |             |            |        | Dec       |       |