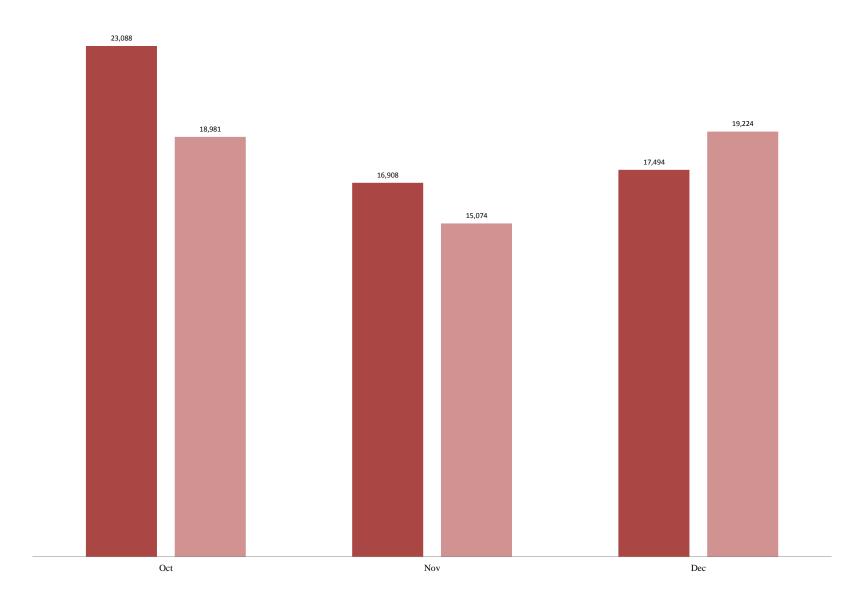

#### FOIA Requests

Received this month 17,494
Processed this month 19,224
Total Received this FY 57,490
Total Processed this FY 53,279
Proactive Releases (Pgs) 3,880

### Composite Department of Homeland Security (DHS)

|                       | oduction Rates<br>Oct | Nov              | Dec              | Jan      | Feb       | Mar      | Apr       | May         | June       | Jul    | Aug       | Sep   |
|-----------------------|-----------------------|------------------|------------------|----------|-----------|----------|-----------|-------------|------------|--------|-----------|-------|
| Received<br>Processed | 23,088<br>18,981      | 16,908<br>15,074 | 17,494<br>19,224 | 0        | 0         | 0        | 0         | 0           | 0          | 0      | 0         | 0     |
| 25,000                |                       |                  |                  |          |           |          |           |             |            |        |           |       |
| 20,000                |                       |                  |                  |          |           |          |           |             |            |        |           |       |
|                       |                       |                  | _                |          |           |          |           |             |            |        |           |       |
| 15,000 -              |                       |                  |                  |          |           |          |           |             |            |        |           |       |
|                       |                       |                  |                  |          |           |          |           |             |            |        | Rece      | ived  |
| 10,000 -              |                       |                  |                  |          |           |          |           |             |            |        | ■ Proce   | essed |
| 10,000                |                       |                  |                  |          |           |          |           |             |            |        |           |       |
| 5,000                 |                       |                  |                  |          |           |          |           |             |            |        |           |       |
| 5,000 -               |                       |                  |                  |          |           |          |           |             |            |        |           |       |
|                       |                       |                  |                  |          |           |          |           |             |            |        |           |       |
| 0 <del> </del> Oct    |                       |                  |                  |          | No        | v        |           |             |            |        | Dec       |       |
|                       |                       |                  |                  |          |           | <u> </u> |           |             |            |        |           |       |
| Days Pendin           | g for Open Cas        |                  |                  |          |           |          |           |             |            |        |           |       |
| 1.20 D                | Oct                   | Nov              | Dec              | Jan      | Feb       | Mar      | Apr       | May         | June       | Jul    | Aug       | Sep   |
| 1-20 Days<br>21-40    |                       | 11,182<br>11,243 | 14,402<br>9,846  | 0        | 0         | 0        | 0         | 0           | 0          | 0      | 0<br>0    | 0     |
| 41-60                 |                       | 5,694            | 6,083            | 0        | 0         | 0        | 0         | 0           | 0          | 0      | 0         | 0     |
| 61-80                 |                       | 2,992            | 2,836            | 0        | 0         | 0        | 0         | 0           | 0          | 0      | 0         | 0     |
| 81-100                |                       | 2,843            | 2,871            | 0        | 0         | 0        | 0         | 0           | 0          | 0      | 0         | 0     |
| 101-120               |                       | 3,113            | 2,409            | 0        | 0         | 0        | 0         | 0           | 0          | 0      | 0         | 0     |
| 121-140               |                       | 2,535            | 2,466            | 0        | 0         | 0        | 0         | 0           | 0          | 0      | 0         | 0     |
| 141-160               |                       | 2,613            | 2,268            | 0        | 0         | 0        | 0         | 0           | 0          | 0      | 0         | 0     |
| 161-180               |                       | 2,395            | 2,517            | 0        | 0         | 0        | 0         | 0           | 0          | 0      | 0         | 0     |
| 181-200               |                       | 58,440           | 2,412            | 0        | 0         | 0        | 0         | 0           | 0          | 0      | 0         | 0     |
| 201-300               |                       | 7,118            | 64,334           | 0        | 0         | 0        | 0         | 0           | 0          | 0      | 0         | 0     |
| 301-400               |                       | 5,541            | 3,251            | 0        | 0         | 0        | 0         | 0           | 0          | 0      | 0         | 0     |
| 401+                  |                       | 7,835            | 9,174            | 0        | 0         | 0        | 0         | 0           | 0          | 0      | 0         | 0     |
| Total                 | 121,607               | 123,544          | 124,869          | 0        | 0         | 0        | 0         | 0           | 0          | 0      | 0         | 0     |
| ■4                    | H01+ ■301-400         | □ 201-300        | ■ 181-200        | ■161-180 | □ 141-160 | ■121-140 | ■ 101-120 | ■81-100 □61 | -80 □41-60 | ■21-40 | □ 1-20 Da | ıys   |
| 140,000               |                       |                  |                  |          |           |          |           |             |            |        |           |       |
| 120,000               |                       |                  |                  |          |           |          |           |             |            |        |           |       |
| 100,000               |                       |                  |                  |          |           |          |           |             |            |        |           |       |
| 80,000 -              |                       |                  |                  |          |           |          |           |             |            |        |           |       |
| 60,000 -              |                       |                  |                  |          |           |          |           |             |            |        |           |       |
| 40,000                |                       |                  |                  |          |           |          |           |             |            |        |           |       |
|                       |                       |                  |                  |          |           |          |           |             |            |        |           |       |
| 20,000                |                       |                  |                  |          |           |          |           |             |            |        |           |       |
| 0 Oct                 |                       |                  |                  |          |           | Nov      |           |             |            |        | Dec       |       |
| Oct                   |                       |                  |                  |          |           | INUV     |           |             |            |        | Dec       |       |