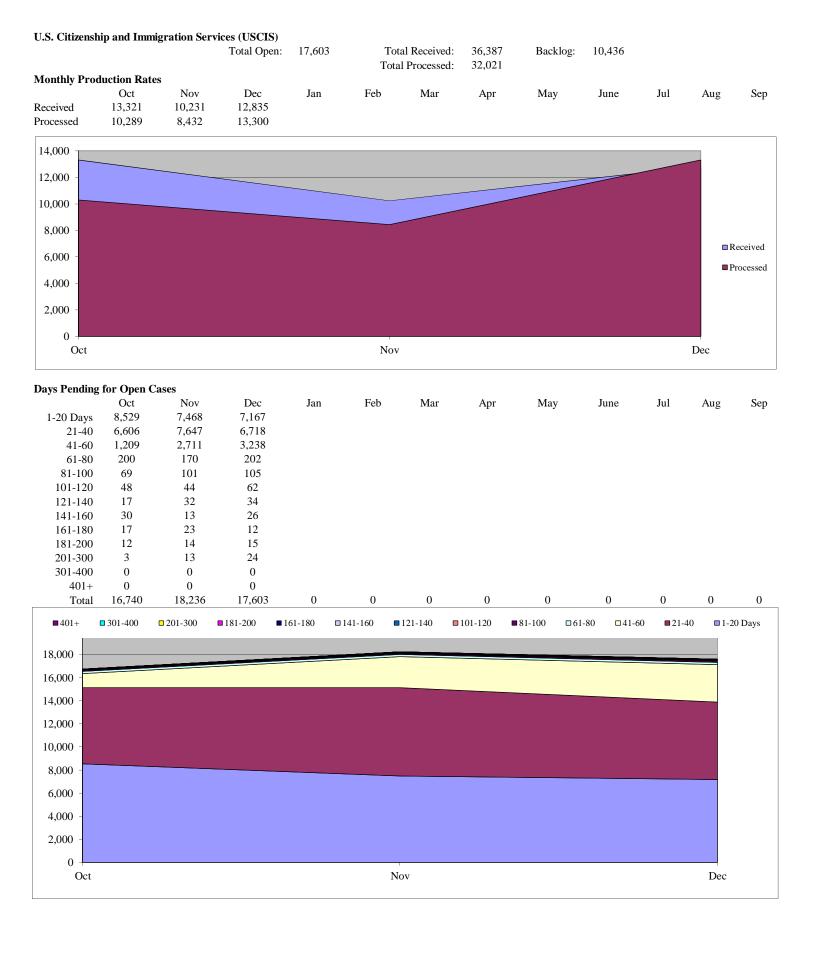

#### Comparison of Numbers of Requests from FY 2014 and Current Monthly Report – Requests Received, and Processed

|                | Number of Rec                                             | uests Received                                              | Number of Re                                               | quests Processed                                             |
|----------------|-----------------------------------------------------------|-------------------------------------------------------------|------------------------------------------------------------|--------------------------------------------------------------|
| Component      | Received During Fiscal Year from<br>FY 2014 Annual Report | Received During Fiscal Year from<br>Current Monthly Reports | Processed During Fiscal Year from<br>FY 2014 Annual Report | Processed During Fiscal Year from<br>Current Monthly Reports |
| CBP            | 47,261                                                    | 10,860                                                      | 51,056                                                     | 9,908                                                        |
| CRCL           | 80                                                        | 13                                                          | 74                                                         | 10                                                           |
| FEMA           | 772                                                       | 185                                                         | 508                                                        | 137                                                          |
| FLETC          | 103                                                       | 26                                                          | 99                                                         | 25                                                           |
| I&A            | 244                                                       | 54                                                          | 255                                                        | 43                                                           |
| ICE            | 85,081                                                    | 6,892                                                       | 33,644                                                     | 6,936                                                        |
| NPPD           | 7,775                                                     | 1,757                                                       | 5,581                                                      | 3,405                                                        |
| OIG            | 177                                                       | 64                                                          | 166                                                        | 50                                                           |
| OPS            | 59                                                        | 21                                                          | 59                                                         | 19                                                           |
| PRIV           | 874                                                       | 141                                                         | 666                                                        | 126                                                          |
| S&T            | 68                                                        | 18                                                          | 68                                                         | 13                                                           |
| TSA            | 859                                                       | 121                                                         | 491                                                        | 80                                                           |
| USCG           | 3,203                                                     | 594                                                         | 2,620                                                      | 305                                                          |
| USCIS          | 143,794                                                   | 36,387                                                      | 141,700                                                    | 32,021                                                       |
| USSS           | 1,061                                                     | 357                                                         | 1,047                                                      | 201                                                          |
| AGENCY OVERALL | 291,413                                                   | 57,490                                                      | 238,034                                                    | 53,279                                                       |

#### Comparison of Backlogged Requests from FY 2014 Annual Report and Current Monthly Reports

| Component      | Number of Backlogged Requests as<br>of End FY 2014 | Number of Backlogged Requests<br>from Current Monthly Reports | Percent Change |
|----------------|----------------------------------------------------|---------------------------------------------------------------|----------------|
| CBP            | 34,307                                             | 36,435                                                        | INCREASE 6%    |
| CRCL           | 3                                                  | 5                                                             | INCREASE 67%   |
| FEMA           | 709                                                | 824                                                           | INCREASE 16%   |
| FLETC          | 1                                                  | 7                                                             | INCREASE 600%  |
| I&A            | 22                                                 | 22                                                            | NO CHANGE 0%   |
| ICE            | 56,863                                             | 56,760                                                        | DECREASE 0%    |
| NPPD           | 2,245                                              | 2,306                                                         | INCREASE 3%    |
| OIG            | 48                                                 | 65                                                            | INCREASE 35%   |
| OPS            | 0                                                  | 0                                                             | NO CHANGE 0%   |
| PRIV           | 64                                                 | 91                                                            | INCREASE 42%   |
| S&T            | 1                                                  | 2                                                             | INCREASE 100%  |
| TSA            | 924                                                | 984                                                           | INCREASE 6%    |
| USCG           | 1,261                                              | 1,710                                                         | INCREASE 36%   |
| USCIS          | 5,026                                              | 10,436                                                        | INCREASE 108%  |
| USSS           | 539                                                | 820                                                           | INCREASE 52%   |
| AGENCY OVERALL | 102,133                                            | 110,467                                                       | INCREASE 8%    |