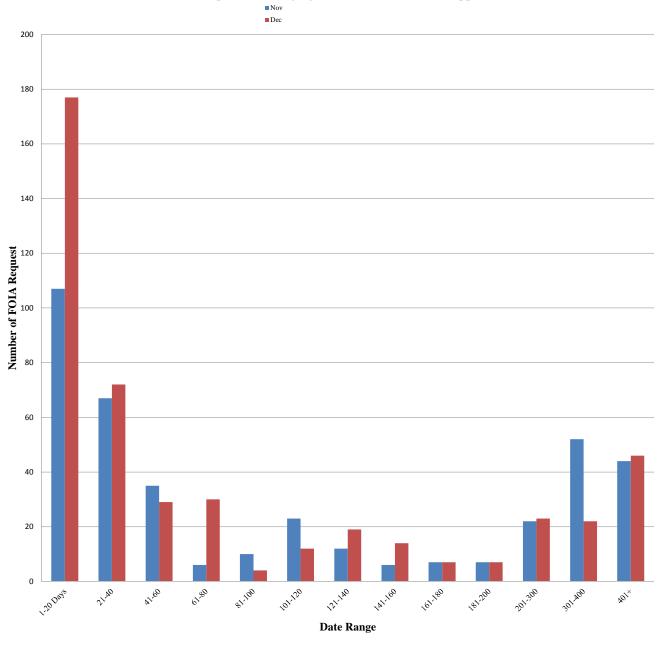

#### **Days Pending for Open Appeals** Dec Feb Mar May Jan Apr June Jul Sep Oct Aug 1-20 Days 21-40 41-60 61-80 81-100 101-120 121-140 141-160 161-180 181-200 201-300 301-400 401+ Total

Nov

Dec

5

0 L Oct