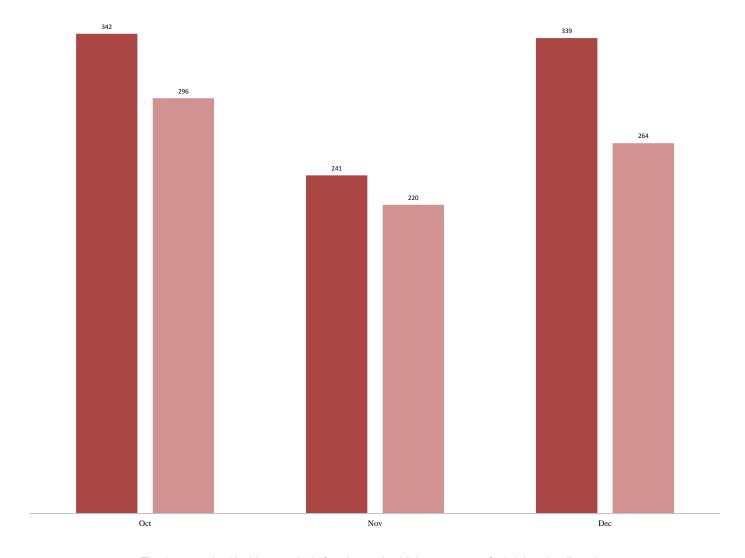

#### FOIA Appeals

Received this month 339
Processed this month 264
Total Received this FY 922
Total Processed this FY 789

#### Composite Department of Homeland Security (DHS) - Administrative Appeals

| <b>Appeals Monthly Production Rates</b> |     |     | Total Received |     | 922 | Total Processed |     | 780 |      |     |     |     |
|-----------------------------------------|-----|-----|----------------|-----|-----|-----------------|-----|-----|------|-----|-----|-----|
|                                         | Oct | Nov | Dec            | Jan | Feb | Mar             | Apr | May | June | Jul | Aug | Sep |
| Received                                | 342 | 241 | 339            | 0   | 0   | 0               | 0   | 0   | 0    | 0   | 0   | 0   |
| Processed                               | 296 | 220 | 264            | 0   | 0   | 0               | 0   | 0   | 0    | 0   | 0   | 0   |
|                                         |     |     |                |     |     |                 |     |     |      |     |     |     |