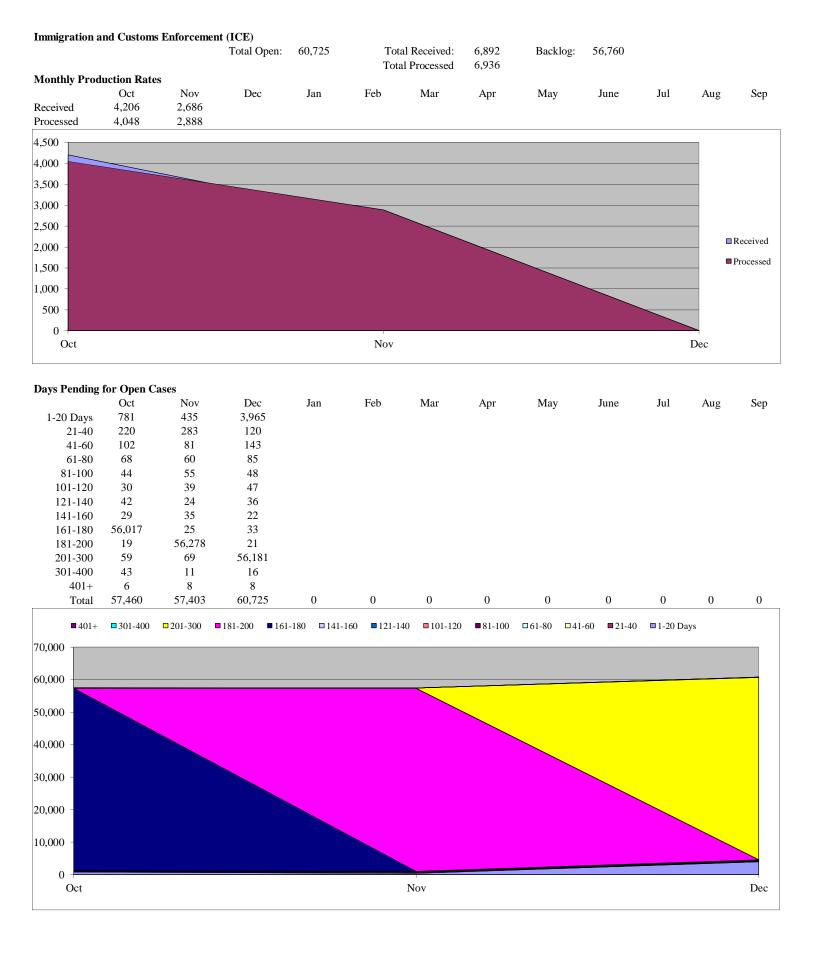

#### Comparison of Numbers of Requests from FY 2014 and Current Monthly Report – Requests Received, and Processed

|                | Number of Rec                                             | uests Received                                              | Number of Re                                               | quests Processed                                             |
|----------------|-----------------------------------------------------------|-------------------------------------------------------------|------------------------------------------------------------|--------------------------------------------------------------|
| Component      | Received During Fiscal Year from<br>FY 2014 Annual Report | Received During Fiscal Year from<br>Current Monthly Reports | Processed During Fiscal Year from<br>FY 2014 Annual Report | Processed During Fiscal Year from<br>Current Monthly Reports |
| CBP            | 47,261                                                    | 10,860                                                      | 51,056                                                     | 9,908                                                        |
| CRCL           | 80                                                        | 13                                                          | 74                                                         | 10                                                           |
| FEMA           | 772                                                       | 185                                                         | 508                                                        | 137                                                          |
| FLETC          | 103                                                       | 26                                                          | 99                                                         | 25                                                           |
| I&A            | 244                                                       | 54                                                          | 255                                                        | 43                                                           |
| ICE            | 85,081                                                    | 6,892                                                       | 33,644                                                     | 6,936                                                        |
| NPPD           | 7,775                                                     | 1,757                                                       | 5,581                                                      | 3,405                                                        |
| OIG            | 177                                                       | 64                                                          | 166                                                        | 50                                                           |
| OPS            | 59                                                        | 21                                                          | 59                                                         | 19                                                           |
| PRIV           | 874                                                       | 141                                                         | 666                                                        | 126                                                          |
| S&T            | 68                                                        | 18                                                          | 68                                                         | 13                                                           |
| TSA            | 859                                                       | 121                                                         | 491                                                        | 80                                                           |
| USCG           | 3,203                                                     | 594                                                         | 2,620                                                      | 305                                                          |
| USCIS          | 143,794                                                   | 36,387                                                      | 141,700                                                    | 32,021                                                       |
| USSS           | 1,061                                                     | 357                                                         | 1,047                                                      | 201                                                          |
| AGENCY OVERALL | 291,413                                                   | 57,490                                                      | 238,034                                                    | 53,279                                                       |

#### Comparison of Backlogged Requests from FY 2014 Annual Report and Current Monthly Reports

| Component      | Number of Backlogged Requests as<br>of End FY 2014 | Number of Backlogged Requests<br>from Current Monthly Reports | Percent Change |
|----------------|----------------------------------------------------|---------------------------------------------------------------|----------------|
| CBP            | 34,307                                             | 36,435                                                        | INCREASE 6%    |
| CRCL           | 3                                                  | 5                                                             | INCREASE 67%   |
| FEMA           | 709                                                | 824                                                           | INCREASE 16%   |
| FLETC          | 1                                                  | 7                                                             | INCREASE 600%  |
| I&A            | 22                                                 | 22                                                            | NO CHANGE 0%   |
| ICE            | 56,863                                             | 56,760                                                        | DECREASE 0%    |
| NPPD           | 2,245                                              | 2,306                                                         | INCREASE 3%    |
| OIG            | 48                                                 | 65                                                            | INCREASE 35%   |
| OPS            | 0                                                  | 0                                                             | NO CHANGE 0%   |
| PRIV           | 64                                                 | 91                                                            | INCREASE 42%   |
| S&T            | 1                                                  | 2                                                             | INCREASE 100%  |
| TSA            | 924                                                | 984                                                           | INCREASE 6%    |
| USCG           | 1,261                                              | 1,710                                                         | INCREASE 36%   |
| USCIS          | 5,026                                              | 10,436                                                        | INCREASE 108%  |
| USSS           | 539                                                | 820                                                           | INCREASE 52%   |
| AGENCY OVERALL | 102,133                                            | 110,467                                                       | INCREASE 8%    |