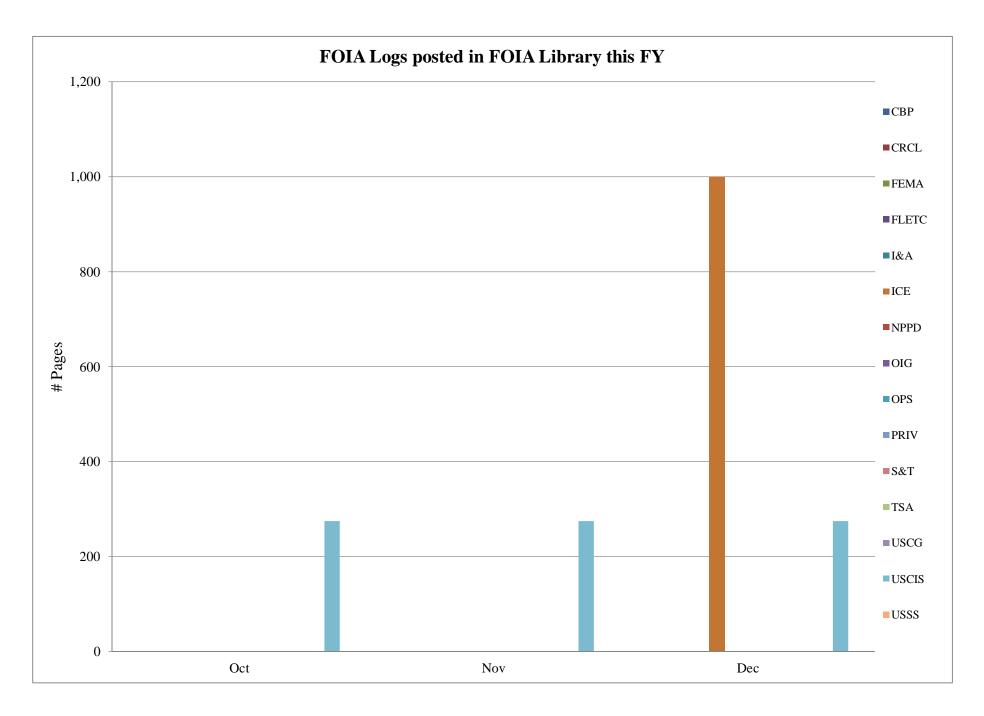

| FOIA Logs posted in FOIA Library this FY (Pages) |     |     |       |     |     |     |     |     |     |     |     |     |
|--------------------------------------------------|-----|-----|-------|-----|-----|-----|-----|-----|-----|-----|-----|-----|
| Component                                        | Oct | Nov | Dec   | Jan | Feb | Mar | Apr | May | Jun | Jul | Aug | Sep |
| СВР                                              |     |     |       |     |     |     |     |     |     |     |     |     |
| CRCL                                             |     |     |       |     |     |     |     |     |     |     |     |     |
| FEMA                                             |     |     |       |     |     |     |     |     |     |     |     |     |
| FLETC                                            |     |     |       |     |     |     |     |     |     |     |     |     |
| I&A                                              |     |     |       |     |     |     |     |     |     |     |     |     |
| ICE                                              |     |     | 1,000 |     |     |     |     |     |     |     |     |     |
| NPPD                                             |     |     |       |     |     |     |     |     |     |     |     |     |
| OIG                                              |     |     |       |     |     |     |     |     |     |     |     |     |
| OPS                                              |     |     |       |     |     |     |     |     |     |     |     |     |
| PRIV                                             |     |     |       |     |     |     |     |     |     |     |     |     |
| S&T                                              |     |     |       |     |     |     |     |     |     |     |     |     |
| TSA                                              |     |     |       |     |     |     |     |     |     |     |     |     |
| USCG                                             |     |     |       |     |     |     |     |     |     |     |     |     |
| USCIS                                            | 275 | 275 | 275   |     |     |     |     |     |     |     |     |     |
| USSS                                             |     |     |       |     |     |     |     |     |     |     |     |     |
| AGENCY OVERALL                                   | 275 | 275 | 1,275 | 0   | 0   | 0   | 0   | 0   | 0   | 0   | 0   | 0   |