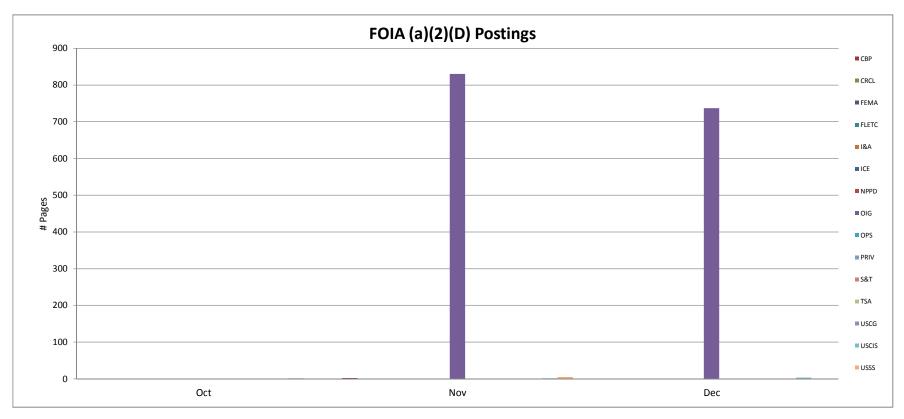

FOIA (a)(2)(D) Postings (pgs)

| Component      | Oct | Nov | Dec | Jan | Feb | Mar | Apr | May | Jun | Jul | Aug | Sep |
|----------------|-----|-----|-----|-----|-----|-----|-----|-----|-----|-----|-----|-----|
| CBP            |     | 2   |     |     |     |     |     |     |     |     |     |     |
| CRCL           |     |     |     |     |     |     |     |     |     |     |     |     |
| FEMA           |     |     |     |     |     |     |     |     |     |     |     |     |
| FLETC          |     |     |     |     |     |     |     |     |     |     |     |     |
| I&A            |     |     |     |     |     |     |     |     |     |     |     |     |
| ICE            |     |     |     |     |     |     |     |     |     |     |     |     |
| NPPD           |     |     |     |     |     |     |     |     |     |     |     |     |
| OIG            |     | 830 | 737 |     |     |     |     |     |     |     |     |     |
| OPS            |     |     |     |     |     |     |     |     |     |     |     |     |
| PRIV           |     |     |     |     |     |     |     |     |     |     |     |     |
| S&T            |     |     |     |     |     |     |     |     |     |     |     |     |
| TSA            |     |     |     |     |     |     |     |     |     |     |     |     |
| USCG           |     |     |     |     |     |     |     |     |     |     |     |     |
| USCIS          | 2   | 2   | 3   |     |     |     |     |     |     |     |     |     |
| USSS           | ·   | 4   |     |     |     |     |     |     |     |     |     |     |
| AGENCY OVERALL | 2   | 838 | 740 | 0   | 0   | 0   | 0   | 0   | 0   | 0   | 0   | 0   |