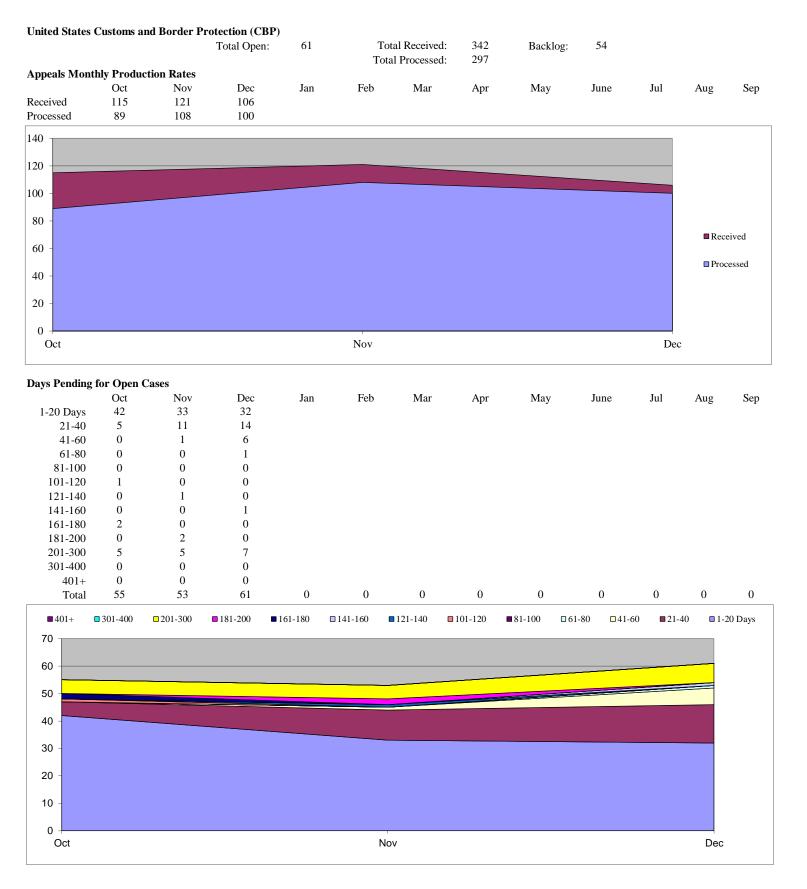

#### FOIA Appeals

Received this month 339
Processed this month 264
Total Received this FY 922
Total Processed this FY 789

#### $Comparison \ of \ Numbers \ of \ Administrative \ Appeals \ from \ FY\ 2014 \ and \ Current \ Monthly \ Reports-Appeals \ Received, and \ Processed$

|                | Number of Ap                                              | peals Received                                              | Number of Ap                                               | peals Processed                                              |
|----------------|-----------------------------------------------------------|-------------------------------------------------------------|------------------------------------------------------------|--------------------------------------------------------------|
| Component      | Received During Fiscal Year from<br>FY 2014 Annual Report | Received During Fiscal Year from<br>Current Monthly Reports | Processed During Fiscal Year from<br>FY 2014 Annual Report | Processed During Fiscal Year from<br>Current Monthly Reports |
| CBP            | 1004                                                      | 342                                                         | 991                                                        | 297                                                          |
| FEMA           | 16                                                        | 4                                                           | 17                                                         | 0                                                            |
| FLETC          | 2                                                         | 0                                                           | 4                                                          | 0                                                            |
| ICE            | 477                                                       | 71                                                          | 339                                                        | 18                                                           |
| OGC            | 93                                                        | 21                                                          | 101                                                        | 16                                                           |
| OIG            | 16                                                        | 3                                                           | 25                                                         | 13                                                           |
| TSA            | 35                                                        | 2                                                           | 36                                                         | 11                                                           |
| USCG           | 32                                                        | 12                                                          | 28                                                         | 12                                                           |
| USCIS          | 1,926                                                     | 452                                                         | 1,919                                                      | 416                                                          |
| USSS           | 33                                                        | 15                                                          | 30                                                         | 6                                                            |
| AGENCY OVERALL | 3,634                                                     | 922                                                         | 3,490                                                      | 789                                                          |

#### Comparison of Backlogged Administrative Appeals from FY 2014 and Current Monthly Reports

| Component      | Number of Backlogged Appeals as of<br>End of FY 2014 | Number of Backlogged Appeals<br>from Current Monthly Reports | Percent Change |
|----------------|------------------------------------------------------|--------------------------------------------------------------|----------------|
| CBP            | 8                                                    | 54                                                           | INCREASE 575%  |
| FEMA           | 30                                                   | 32                                                           | INCREASE 7%    |
| FLETC          | 0                                                    | 0                                                            | NO CHANGE 0%   |
| ICE            | 43                                                   | 137                                                          | INCREASE 219%  |
| OGC            | 11                                                   | 9                                                            | DECREASE 18%   |
| OIG            | 17                                                   | 9                                                            | DECREASE 47%   |
| TSA            | 12                                                   | 4                                                            | DECREASE 67%   |
| USCG           | 33                                                   | 32                                                           | NO CHANGE 3%   |
| USCIS          | 2                                                    | 30                                                           | INCREASE 1400% |
| USSS           | 4                                                    | 3                                                            | DECREASE 25%   |
| AGENCY OVERALL | 160                                                  | 310                                                          | INCREASE 94%   |