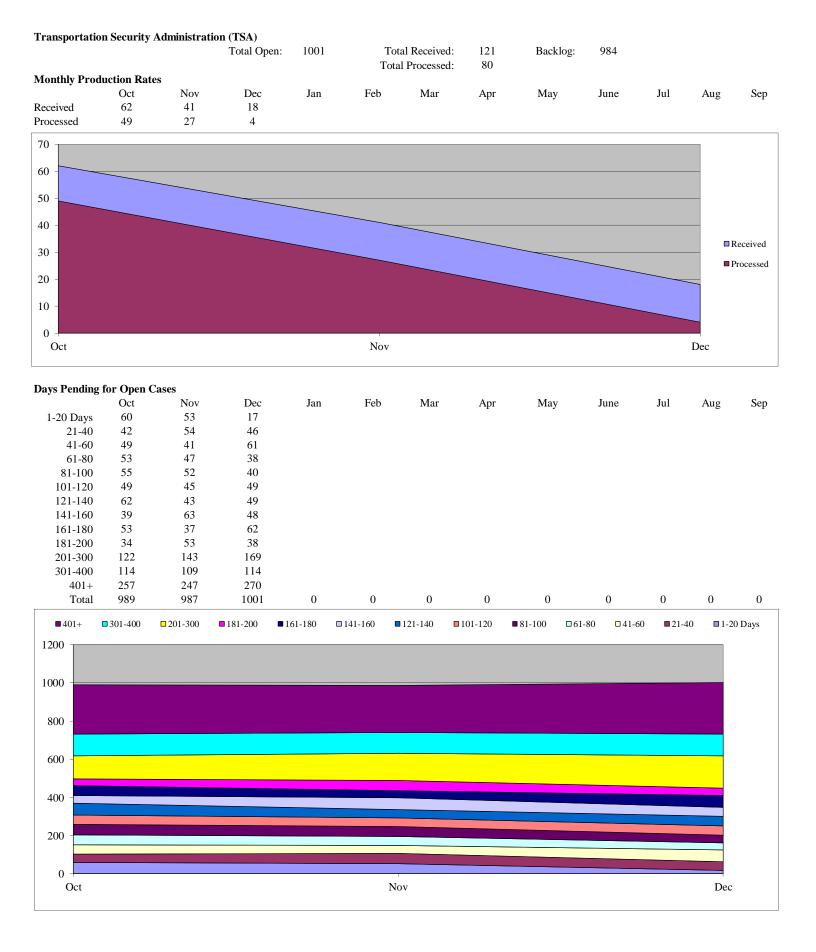

#### FOIA Appeals

Received this month 339
Processed this month 264
Total Received this FY 922
Total Processed this FY 789

#### Composite Department of Homeland Security (DHS) - Administrative Appeals

| <b>Appeals Monthly Production Rates</b> |     |     | Total Received |     | 922 | Total Processed |     | 780 |      |     |     |     |
|-----------------------------------------|-----|-----|----------------|-----|-----|-----------------|-----|-----|------|-----|-----|-----|
|                                         | Oct | Nov | Dec            | Jan | Feb | Mar             | Apr | May | June | Jul | Aug | Sep |
| Received                                | 342 | 241 | 339            | 0   | 0   | 0               | 0   | 0   | 0    | 0   | 0   | 0   |
| Processed                               | 296 | 220 | 264            | 0   | 0   | 0               | 0   | 0   | 0    | 0   | 0   | 0   |
|                                         |     |     |                |     |     |                 |     |     |      |     |     |     |