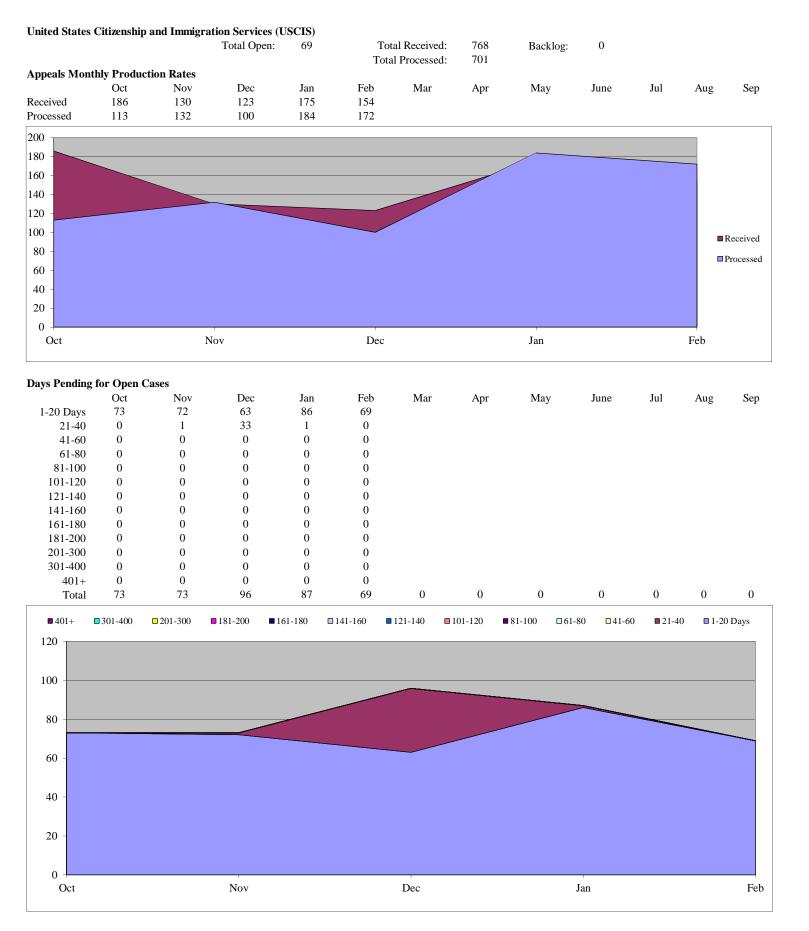

#### $Comparison \ of \ Numbers \ of \ Administrative \ Appeals \ from \ FY\ 2015 \ and \ Current \ Monthly \ Reports-Appeals \ Received, and \ Processed$

|                | Number of Ap                                              | peals Received                                              | Number of Ap                                               | peals Processed                                              |
|----------------|-----------------------------------------------------------|-------------------------------------------------------------|------------------------------------------------------------|--------------------------------------------------------------|
| Component      | Received During Fiscal Year from<br>FY 2015 Annual Report | Received During Fiscal Year from<br>Current Monthly Reports | Processed During Fiscal Year from<br>FY 2015 Annual Report | Processed During Fiscal Year from<br>Current Monthly Reports |
| СВР            | 1735                                                      | 1224                                                        | 1647                                                       | 1034                                                         |
| FEMA           | 19                                                        | 6                                                           | 14                                                         | 11                                                           |
| FLETC          | 0                                                         | 1                                                           | 0                                                          | 0                                                            |
| ICE            | 599                                                       | 311                                                         | 609                                                        | 376                                                          |
| OGC            | 116                                                       | 36                                                          | 100                                                        | 19                                                           |
| OIG            | 19                                                        | 11                                                          | 36                                                         | 9                                                            |
| TSA            | 20                                                        | 10                                                          | 29                                                         | 9                                                            |
| USCG           | 30                                                        | 18                                                          | 41                                                         | 10                                                           |
| USCIS          | 1,987                                                     | 768                                                         | 2,002                                                      | 701                                                          |
| USSS           | 154                                                       | 35                                                          | 156                                                        | 35                                                           |
| AGENCY OVERALL | 4,679                                                     | 2,420                                                       | 4,634                                                      | 2,204                                                        |

#### Comparison of Backlogged Administrative Appeals from FY 2015 and Current Monthly Reports

| Component      | Number of Backlogged Appeals as of<br>End of FY 2015 | Number of Backlogged Appeals from Current Monthly Reports | Percent Change |
|----------------|------------------------------------------------------|-----------------------------------------------------------|----------------|
| СВР            | 15                                                   | 106                                                       | INCREASE 607%  |
| FEMA           | 33                                                   | 35                                                        | INCREASE 6%    |
| FLETC          | 0                                                    | 1                                                         | INCREASE n/a   |
| ICE            | 83                                                   | 6                                                         | DECREASE 93%   |
| OGC            | 32                                                   | 20                                                        | DECREASE 38%   |
| OIG            | 2                                                    | 2                                                         | NO CHANGE 0%   |
| TSA            | 3                                                    | 4                                                         | INCREASE 33%   |
| USCG           | 20                                                   | 26                                                        | INCREASE 30%   |
| USCIS          | 0                                                    | 0                                                         | NO CHANGE n/a  |
| USSS           | 2                                                    | 1                                                         | DECREASE 50%   |
| AGENCY OVERALL | 190                                                  | 201                                                       | INCREASE 6%    |