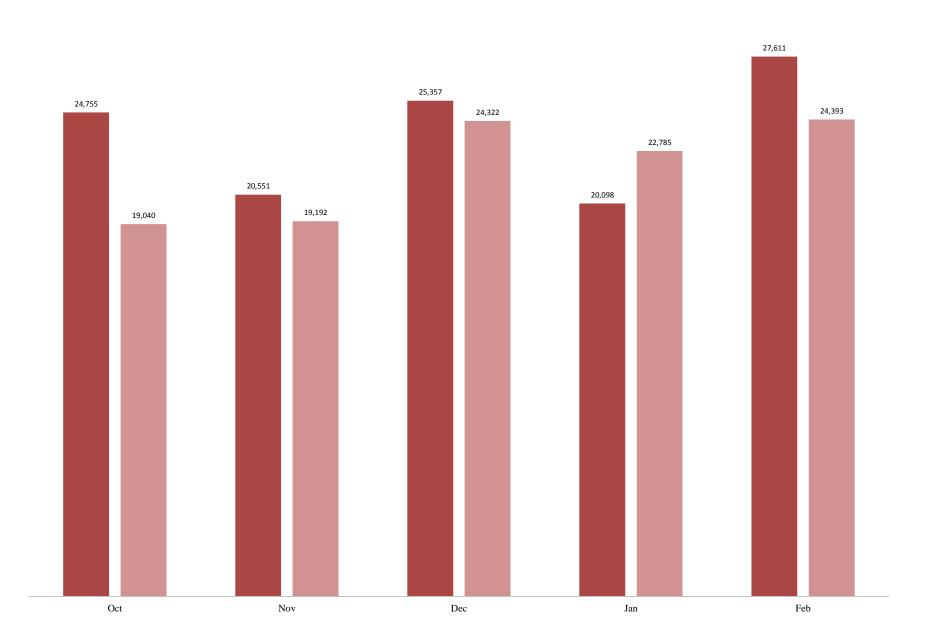

# **DHS Monthly Production - Received and Processed FOIA Requests**

■ Received ■ Processed

#### Composite Department of Homeland Security (DHS)

| Monthly Production Rates |                         |                         |                         |                         |                         |               |               |               |                | C             |               |               |
|--------------------------|-------------------------|-------------------------|-------------------------|-------------------------|-------------------------|---------------|---------------|---------------|----------------|---------------|---------------|---------------|
| Received<br>Processed    | Oct<br>24,755<br>19,040 | Nov<br>20,551<br>19,192 | Dec<br>25,357<br>24,322 | Jan<br>20,098<br>22,785 | Feb<br>27,611<br>24,393 | Mar<br>0<br>0 | Apr<br>0<br>0 | May<br>0<br>0 | June<br>0<br>0 | Jul<br>0<br>0 | Aug<br>0<br>0 | Sep<br>0<br>0 |
| 30,000                   |                         |                         |                         |                         |                         |               |               |               |                |               |               |               |
| 25,000                   |                         |                         |                         |                         |                         |               |               |               |                |               |               |               |
| 20,000 -                 |                         |                         |                         |                         |                         |               |               |               |                |               |               |               |
| 15,000 -                 |                         |                         |                         |                         |                         |               |               |               |                |               | ■ Recei       |               |
| 10,000 -                 |                         |                         |                         |                         |                         |               |               |               |                |               |               |               |
| 5,000 -                  |                         |                         |                         |                         |                         |               |               |               |                |               |               |               |
| 0                        |                         |                         |                         |                         | _                       |               |               |               |                |               |               |               |
| Oct                      |                         | 1                       | Nov                     |                         | Dec                     |               |               | Jan           |                | Feb           |               |               |
| Days Pending             | g for Open Cas          |                         |                         |                         |                         |               |               |               |                |               |               |               |
| 1.20 Davis               | Oct<br>13,737           | Nov<br>12,519           | Dec                     | Jan                     | Feb                     | Mar           | Apr           | May           | June           | Jul           | Aug           | Sep           |
| 1-20 Days<br>21-40       | 13,737                  | 12,519                  | 11,420<br>11,639        | 12,026<br>8,714         | 15,319<br>9,592         | 0<br>0        | 0             | 0<br>0        | 0<br>0         | 0             | 0             | 0<br>0        |
| 41-60                    | 9,900                   | 9,289                   | 10,097                  | 9,691                   | 7,698                   | 0             | 0             | 0             | 0              | 0             | 0             | 0             |
| 61-80                    | 8,212                   | 8,814                   | 8,643                   | 9,492                   | 9,433                   | 0             | 0             | 0             | 0              | 0             | 0             | 0             |
| 81-100                   | 2,675                   | 3,431                   | 4,006                   | 4,505                   | 4,045                   | 0             | 0             | 0             | 0              | 0             | 0             | 0             |
| 101-120                  | 1,172                   | 2,045                   | 2,037                   | 1,997                   | 1,977                   | 0             | 0             | 0             | 0              | 0             | 0             | 0             |
| 121-140                  | 619                     | 887                     | 1,772                   | 1,746                   | 1,789                   | 0             | 0             | 0             | 0              | 0             | 0             | 0             |
| 141-160                  | 572                     | 438                     | 870                     | 1,748                   | 1,665                   | 0             | 0             | 0             | 0              | 0             | 0             | 0             |
| 161-180                  | 522                     | 365                     | 326                     | 889                     | 1,576                   | 0             | 0             | 0             | 0              | 0             | 0             | 0             |
| 181-200                  | 265                     | 331                     | 250                     | 287                     | 390                     | 0             | 0             | 0             | 0              | 0             | 0             | 0             |
| 201-300                  | 1,185                   | 1,053                   | 1,092                   | 875                     | 900                     | 0             | 0             | 0             | 0              | 0             | 0             | 0             |
| 301-400                  | 956                     | 910                     | 936                     | 958                     | 846                     | 0             | 0             | 0             | 0              | 0             | 0             | 0             |
| 401+                     | 1,880                   | 2,082                   | 2,076                   | 2,097                   | 2,109                   | 0             | 0             | 0             | 0              | 0             | 0             | 0             |
| Total                    | 54,492                  | 56,328                  | 55,164                  | 55,025                  | 57,339                  | 0             | 0             | 0             | 0              | 0             | 0             | 0             |
| ■40                      | 01+ 301-400             | □ 201-300               | ■ 181-200               | ■161-180                | □ 141-160               | ■ 121-140     | ■ 101-120     | ■ 81-100      | □61-80 □41-60  | ■21-40        | ■ 1-20 Day    | ys            |
| 70,000                   |                         |                         |                         |                         |                         |               |               |               |                |               |               |               |
| 60,000                   |                         |                         |                         |                         |                         |               |               |               |                |               |               |               |
| 50,000                   |                         |                         |                         |                         |                         |               |               |               |                |               |               |               |
| 40,000 -                 |                         |                         |                         |                         |                         |               |               |               |                |               |               |               |
| 30,000 -                 |                         |                         |                         |                         |                         |               |               |               |                |               |               |               |
| 20,000 -                 |                         |                         |                         |                         |                         |               |               |               |                |               |               |               |
| 10,000 -                 |                         |                         |                         |                         |                         |               |               |               |                |               |               |               |
| Oct                      |                         |                         | Nov                     |                         |                         | Dec           |               | Jar           | 1              |               | Feb           |               |
|                          |                         |                         |                         |                         |                         |               |               |               |                |               |               |               |