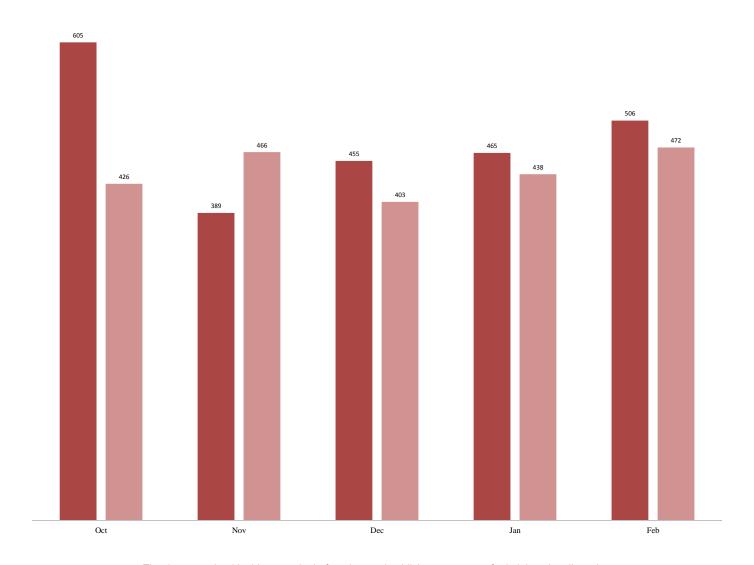

## **Composite FY 2015 DHS Monthly Production - Appeals**

■ Received ■ Processed

The data contained in this report is draft and posted publicly as a matter of administrative discretion

## **Composite FY 2015 DHS Monthly Production - Appeals**

## $Composite\ Department\ of\ Homeland\ Security\ (DHS)\ -\ Administrative\ Appeals$

| Appeals Monthly Production Rates |     |     | Total Received |     | 2,420 | Total Processed |     | 2,205 |      |     |     |     |
|----------------------------------|-----|-----|----------------|-----|-------|-----------------|-----|-------|------|-----|-----|-----|
|                                  | Oct | Nov | Dec            | Jan | Feb   | Mar             | Apr | May   | June | Jul | Aug | Sep |
| Received                         | 605 | 389 | 455            | 465 | 506   | 0               | 0   | 0     | 0    | 0   | 0   | 0   |
| Processed                        | 426 | 466 | 403            | 438 | 472   | 0               | 0   | 0     | 0    | 0   | 0   | 0   |