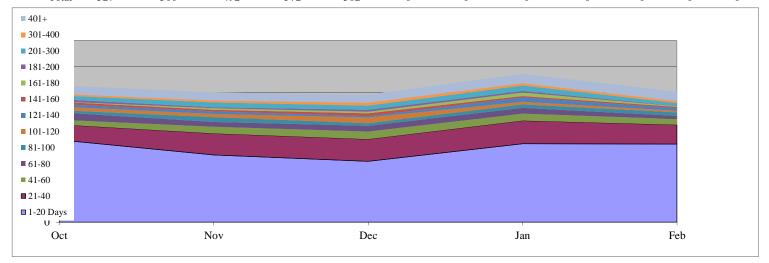

121-140      | 10         | 10     | 5   | 18  | 9   | 0   | 0   | 0   | 0    | 0   | 0   | 0   |
| 141-160      | 8          | 7      | 11  | 5   | 6   | 0   | 0   | 0   | 0    | 0   | 0   | 0   |
| 161-180      | 2          | 6      | 6   | 13  | 2   | 0   | 0   | 0   | 0    | 0   | 0   | 0   |
| 181-200      | 8          | 3      | 7   | 6   | 1   | 0   | 0   | 0   | 0    | 0   | 0   | 0   |
| 201-300      | 15         | 19     | 17  | 21  | 11  | 0   | 0   | 0   | 0    | 0   | 0   | 0   |
| 301-400      | 6          | 7      | 10  | 9   | 8   | 0   | 0   | 0   | 0    | 0   | 0   | 0   |
| 401+         | 32         | 31     | 32  | 36  | 35  | 0   | 0   | 0   | 0    | 0   | 0   | 0   |
| Total        | 527        | 500    | 492 | 572 | 502 | 0   | 0   | 0   | 0    | 0   | 0   | 0   |







| ungi ation a  | nd Customs     | Emor cemen | Total Open | : 56             |                  | Total Receive<br>Total Process |           | Ва              | acklog: | 6       |                |             |        |
|---------------|----------------|------------|------------|------------------|------------------|--------------------------------|-----------|-----------------|---------|---------|----------------|-------------|--------|
| peals Mont    | hly Production | on Rates   |            |                  |                  |                                |           |                 |         |         |                |             |        |
| -             | Oct            | Nov        | Dec        | Jan              | Feb              | Mar