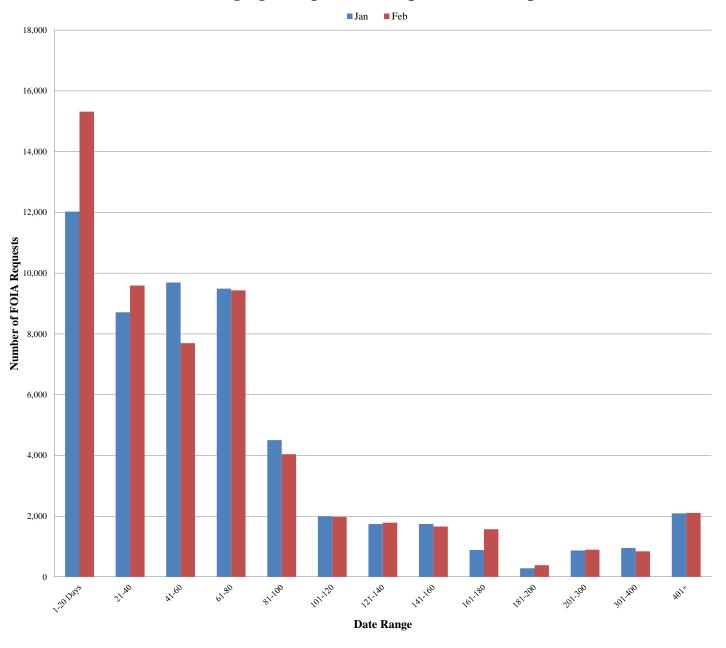

#### Composite Department of Homeland Security (DHS)

| Monthly Production Rates |                         |                         |                         |                         |                         |               |               |               |                | C             |               |               |
|--------------------------|-------------------------|-------------------------|-------------------------|-------------------------|-------------------------|---------------|---------------|---------------|----------------|---------------|---------------|---------------|
| Received<br>Processed    | Oct<br>24,755<br>19,040 | Nov<br>20,551<br>19,192 | Dec<br>25,357<br>24,322 | Jan<br>20,098<br>22,785 | Feb<br>27,611<br>24,393 | Mar<br>0<br>0 | Apr<br>0<br>0 | May<br>0<br>0 | June<br>0<br>0 | Jul<br>0<br>0 | Aug<br>0<br>0 | Sep<br>0<br>0 |
| 30,000                   |                         |                         |                         |                         |                         |               |               |               |                |               |               |               |
| 25,000                   |                         |                         |                         |                         |                         |               |               |               |                |               |               |               |
| 20,000 -                 |                         |                         |                         |                         |                         |               |               |               |                |               |               |               |
| 15,000 -                 |                         |                         |                         |                         |                         |               |               |               |                |               | ■ Recei       |               |
| 10,000 -                 |                         |                         |                         |                         |                         |               |               |               |                |               |               |               |
| 5,000 -                  |                         |                         |                         |                         |                         |               |               |               |                |               |               |               |
| 0                        |                         |                         |                         |                         | _                       |               |               |               |                |               |               |               |
| Oct                      |                         | 1                       | Nov                     |                         | Dec                     |               |               | Jan           |                | Feb           |               |               |
| Days Pending             | g for Open Cas          |                         |                         |                         |                         |               |               |               |                |               |               |               |
| 1.20 Davis               | Oct<br>13,737           | Nov<br>12,519           | Dec                     | Jan                     | Feb                     | Mar           | Apr           | May           | June           | Jul           | Aug           | Sep           |
| 1-20 Days<br>21-40       | 13,737                  | 12,519                  | 11,420<br>11,639        | 12,026<br>8,714         | 15,319<br>9,592         | 0<br>0        | 0             | 0<br>0        | 0<br>0         | 0             | 0             | 0<br>0        |
| 41-60                    | 9,900                   | 9,289                   | 10,097                  | 9,691                   | 7,698                   | 0             | 0             | 0             | 0              | 0             | 0             | 0             |
| 61-80                    | 8,212                   | 8,814                   | 8,643                   | 9,492                   | 9,433                   | 0             | 0             | 0             | 0              | 0             | 0             | 0             |
| 81-100                   | 2,675                   | 3,431                   | 4,006                   | 4,505                   | 4,045                   | 0             | 0             | 0             | 0              | 0             | 0             | 0             |
| 101-120                  | 1,172                   | 2,045                   | 2,037                   | 1,997                   | 1,977                   | 0             | 0             | 0             | 0              | 0             | 0             | 0             |
| 121-140                  | 619                     | 887                     | 1,772                   | 1,746                   | 1,789                   | 0             | 0             | 0             | 0              | 0             | 0             | 0             |
| 141-160                  | 572                     | 438                     | 870                     | 1,748                   | 1,665                   | 0             | 0             | 0             | 0              | 0             | 0             | 0             |
| 161-180                  | 522                     | 365                     | 326                     | 889                     | 1,576                   | 0             | 0             | 0             | 0              | 0             | 0             | 0             |
| 181-200                  | 265                     | 331                     | 250                     | 287                     | 390                     | 0             | 0             | 0             | 0              | 0             | 0             | 0             |
| 201-300                  | 1,185                   | 1,053                   | 1,092                   | 875                     | 900                     | 0             | 0             | 0             | 0              | 0             | 0             | 0             |
| 301-400                  | 956                     | 910                     | 936                     | 958                     | 846                     | 0             | 0             | 0             | 0              | 0             | 0             | 0             |
| 401+                     | 1,880                   | 2,082                   | 2,076                   | 2,097                   | 2,109                   | 0             | 0             | 0             | 0              | 0             | 0             | 0             |
| Total                    | 54,492                  | 56,328                  | 55,164                  | 55,025                  | 57,339                  | 0             | 0             | 0             | 0              | 0             | 0             | 0             |
| ■40                      | 01+ 301-400             | □ 201-300               | ■ 181-200               | ■161-180                | □ 141-160               | ■ 121-140     | ■ 101-120     | ■ 81-100      | □61-80 □41-60  | ■21-40        | ■ 1-20 Day    | ys            |
| 70,000                   |                         |                         |                         |                         |                         |               |               |               |                |               |               |               |
| 60,000                   |                         |                         |                         |                         |                         |               |               |               |                |               |               |               |
| 50,000                   |                         |                         |                         |                         |                         |               |               |               |                |               |               |               |
| 40,000 -                 |                         |                         |                         |                         |                         |               |               |               |                |               |               |               |
| 30,000 -                 |                         |                         |                         |                         |                         |               |               |               |                |               |               |               |
| 20,000 -                 |                         |                         |                         |                         |                         |               |               |               |                |               |               |               |
| 10,000 -                 |                         |                         |                         |                         |                         |               |               |               |                |               |               |               |
| Oct                      |                         |                         | Nov                     |                         |                         | Dec           |               | Jar           | 1              |               | Feb           |               |
|                          |                         |                         |                         |                         |                         |               |               |               |                |               |               |               |