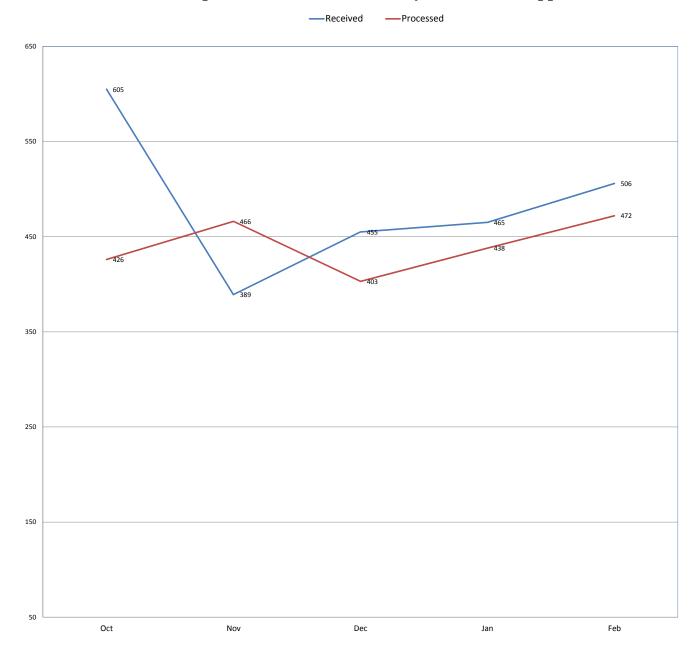

## **Composite FY 2015 DHS Monthly Production - Appeals**

■ Received ■ Processed

The data contained in this report is draft and posted publicly as a matter of administrative discretion

## **Composite FY 2015 DHS Monthly Production - Appeals**

## $Composite\ Department\ of\ Homeland\ Security\ (DHS)\ -\ Administrative\ Appeals$

| Appeals Monthly Production Rates |     |     | Total Received |     | 2,420 | Total Processed |     | 2,205 |      |     |     |     |
|----------------------------------|-----|-----|----------------|-----|-------|-----------------|-----|-------|------|-----|-----|-----|
|                                  | Oct | Nov | Dec            | Jan | Feb   | Mar             | Apr | May   | June | Jul | Aug | Sep |
| Received                         | 605 | 389 | 455            | 465 | 506   | 0               | 0   | 0     | 0    | 0   | 0   | 0   |
| Processed                        | 426 | 466 | 403            | 438 | 472   | 0               | 0   | 0     | 0    | 0   | 0   | 0   |