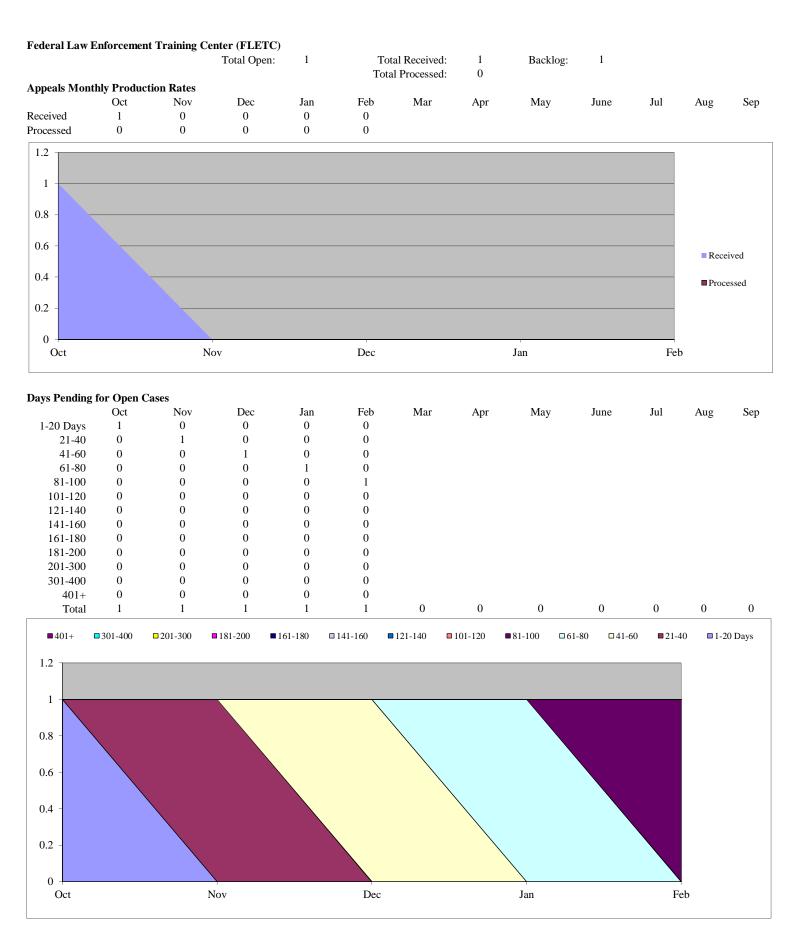

#### $Comparison \ of \ Numbers \ of \ Administrative \ Appeals \ from \ FY\ 2015 \ and \ Current \ Monthly \ Reports-Appeals \ Received, and \ Processed$

|                | Number of Ap                                              | peals Received                                              | Number of Ap                                               | peals Processed                                              |
|----------------|-----------------------------------------------------------|-------------------------------------------------------------|------------------------------------------------------------|--------------------------------------------------------------|
| Component      | Received During Fiscal Year from<br>FY 2015 Annual Report | Received During Fiscal Year from<br>Current Monthly Reports | Processed During Fiscal Year from<br>FY 2015 Annual Report | Processed During Fiscal Year from<br>Current Monthly Reports |
| СВР            | 1735                                                      | 1224                                                        | 1647                                                       | 1034                                                         |
| FEMA           | 19                                                        | 6                                                           | 14                                                         | 11                                                           |
| FLETC          | 0                                                         | 1                                                           | 0                                                          | 0                                                            |
| ICE            | 599                                                       | 311                                                         | 609                                                        | 376                                                          |
| OGC            | 116                                                       | 36                                                          | 100                                                        | 19                                                           |
| OIG            | 19                                                        | 11                                                          | 36                                                         | 9                                                            |
| TSA            | 20                                                        | 10                                                          | 29                                                         | 9                                                            |
| USCG           | 30                                                        | 18                                                          | 41                                                         | 10                                                           |
| USCIS          | 1,987                                                     | 768                                                         | 2,002                                                      | 701                                                          |
| USSS           | 154                                                       | 35                                                          | 156                                                        | 35                                                           |
| AGENCY OVERALL | 4,679                                                     | 2,420                                                       | 4,634                                                      | 2,204                                                        |

#### Comparison of Backlogged Administrative Appeals from FY 2015 and Current Monthly Reports

| Component      | Number of Backlogged Appeals as of<br>End of FY 2015 | Number of Backlogged Appeals from Current Monthly Reports | Percent Change |
|----------------|------------------------------------------------------|-----------------------------------------------------------|----------------|
| СВР            | 15                                                   | 106                                                       | INCREASE 607%  |
| FEMA           | 33                                                   | 35                                                        | INCREASE 6%    |
| FLETC          | 0                                                    | 1                                                         | INCREASE n/a   |
| ICE            | 83                                                   | 6                                                         | DECREASE 93%   |
| OGC            | 32                                                   | 20                                                        | DECREASE 38%   |
| OIG            | 2                                                    | 2                                                         | NO CHANGE 0%   |
| TSA            | 3                                                    | 4                                                         | INCREASE 33%   |
| USCG           | 20                                                   | 26                                                        | INCREASE 30%   |
| USCIS          | 0                                                    | 0                                                         | NO CHANGE n/a  |
| USSS           | 2                                                    | 1                                                         | DECREASE 50%   |
| AGENCY OVERALL | 190                                                  | 201                                                       | INCREASE 6%    |