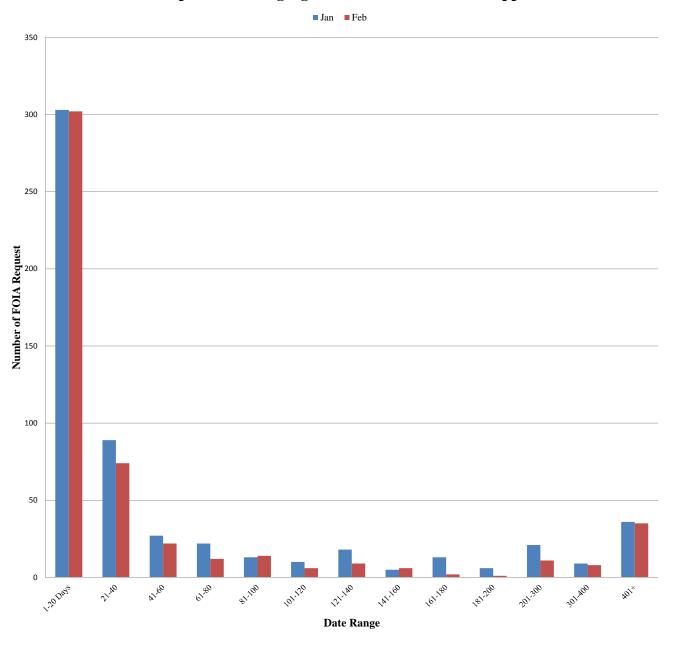

## Composite Pending Age of DHS Administrative Appeals

| Days Pending | for Open A | ppeals |     |     |     |     |     |     |      |     |     |     |
|--------------|------------|--------|-----|-----|-----|-----|-----|-----|------|-----|-----|-----|
|              | Oct        | Nov    | Dec | Jan | Feb | Mar | Apr | May | June | Jul | Aug | Sep |
| 1-20 Days    | 317        | 259    | 235 | 303 | 302 | 0   | 0   | 0   | 0    | 0   | 0   | 0   |
| 21-40        | 60         | 83     | 85  | 89  | 74  | 0   | 0   | 0   | 0    | 0   | 0   | 0   |
| 41-60        | 18         | 26     | 30  | 27  | 22  | 0   | 0   | 0   | 0    | 0   | 0   | 0   |
| 61-80        | 28         | 18     | 22  | 22  | 12  | 0   | 0   | 0   | 0    | 0   | 0   | 0   |
| 81-100       | 9          | 19     | 9   | 13  | 14  | 0   | 0   | 0   | 0    | 0   | 0   | 0   |
| 101-120      | 14         | 12     | 23  | 10  | 6   | 0   | 0   | 0   | 0    | 0   | 0   | 0   |
| 121-140      | 10         | 10     | 5   | 18  | 9   | 0   | 0   | 0   | 0    | 0   | 0   | 0   |
| 141-160      | 8          | 7      | 11  | 5   | 6   | 0   | 0   | 0   | 0    | 0   | 0   | 0   |
| 161-180      | 2          | 6      | 6   | 13  | 2   | 0   | 0   | 0   | 0    | 0   | 0   | 0   |
| 181-200      | 8          | 3      | 7   | 6   | 1   | 0   | 0   | 0   | 0    | 0   | 0   | 0   |
| 201-300      | 15         | 19     | 17  | 21  | 11  | 0   | 0   | 0   | 0    | 0   | 0   | 0   |
| 301-400      | 6          | 7      | 10  | 9   | 8   | 0   | 0   | 0   | 0    | 0   | 0   | 0   |
| 401+         | 32         | 31     | 32  | 36  | 35  | 0   | 0   | 0   | 0    | 0   | 0   | 0   |
| Total        | 527        | 500    | 492 | 572 | 502 | 0   | 0   | 0   | 0    | 0   | 0   | 0   |