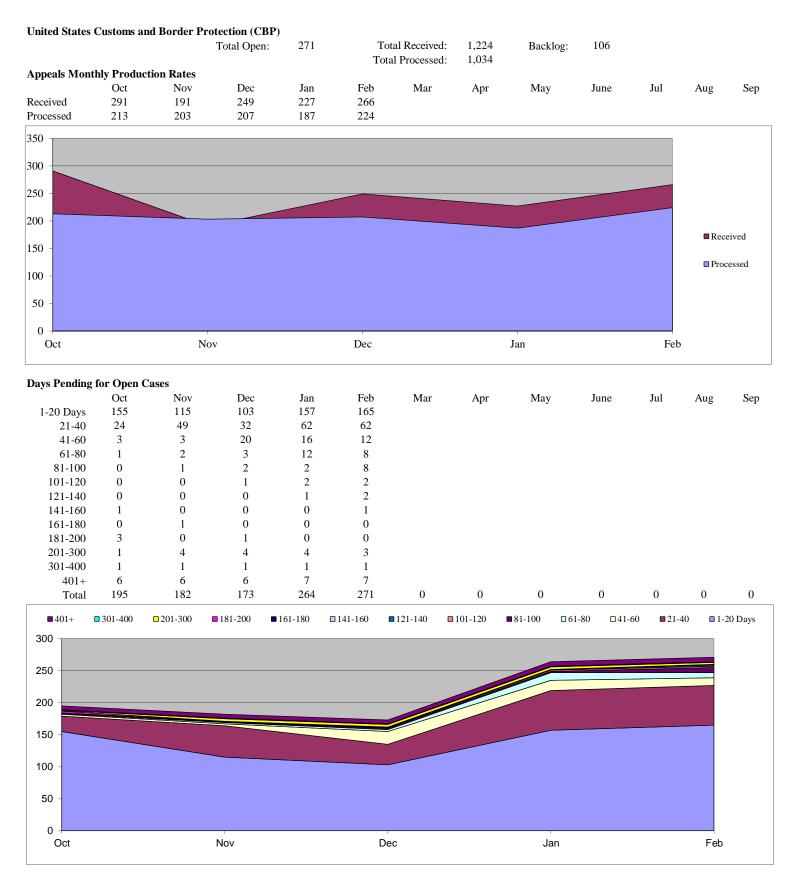

#### $Comparison \ of \ Numbers \ of \ Administrative \ Appeals \ from \ FY\ 2015 \ and \ Current \ Monthly \ Reports-Appeals \ Received, and \ Processed$

|                | Number of Ap                                              | peals Received                                              | Number of Ap                                               | peals Processed                                              |
|----------------|-----------------------------------------------------------|-------------------------------------------------------------|------------------------------------------------------------|--------------------------------------------------------------|
| Component      | Received During Fiscal Year from<br>FY 2015 Annual Report | Received During Fiscal Year from<br>Current Monthly Reports | Processed During Fiscal Year from<br>FY 2015 Annual Report | Processed During Fiscal Year from<br>Current Monthly Reports |
| СВР            | 1735                                                      | 1224                                                        | 1647                                                       | 1034                                                         |
| FEMA           | 19                                                        | 6                                                           | 14                                                         | 11                                                           |
| FLETC          | 0                                                         | 1                                                           | 0                                                          | 0                                                            |
| ICE            | 599                                                       | 311                                                         | 609                                                        | 376                                                          |
| OGC            | 116                                                       | 36                                                          | 100                                                        | 19                                                           |
| OIG            | 19                                                        | 11                                                          | 36                                                         | 9                                                            |
| TSA            | 20                                                        | 10                                                          | 29                                                         | 9                                                            |
| USCG           | 30                                                        | 18                                                          | 41                                                         | 10                                                           |
| USCIS          | 1,987                                                     | 768                                                         | 2,002                                                      | 701                                                          |
| USSS           | 154                                                       | 35                                                          | 156                                                        | 35                                                           |
| AGENCY OVERALL | 4,679                                                     | 2,420                                                       | 4,634                                                      | 2,204                                                        |

#### Comparison of Backlogged Administrative Appeals from FY 2015 and Current Monthly Reports

| Component      | Number of Backlogged Appeals as of<br>End of FY 2015 | Number of Backlogged Appeals from Current Monthly Reports | Percent Change |
|----------------|------------------------------------------------------|-----------------------------------------------------------|----------------|
| СВР            | 15                                                   | 106                                                       | INCREASE 607%  |
| FEMA           | 33                                                   | 35                                                        | INCREASE 6%    |
| FLETC          | 0                                                    | 1                                                         | INCREASE n/a   |
| ICE            | 83                                                   | 6                                                         | DECREASE 93%   |
| OGC            | 32                                                   | 20                                                        | DECREASE 38%   |
| OIG            | 2                                                    | 2                                                         | NO CHANGE 0%   |
| TSA            | 3                                                    | 4                                                         | INCREASE 33%   |
| USCG           | 20                                                   | 26                                                        | INCREASE 30%   |
| USCIS          | 0                                                    | 0                                                         | NO CHANGE n/a  |
| USSS           | 2                                                    | 1                                                         | DECREASE 50%   |
| AGENCY OVERALL | 190                                                  | 201                                                       | INCREASE 6%    |