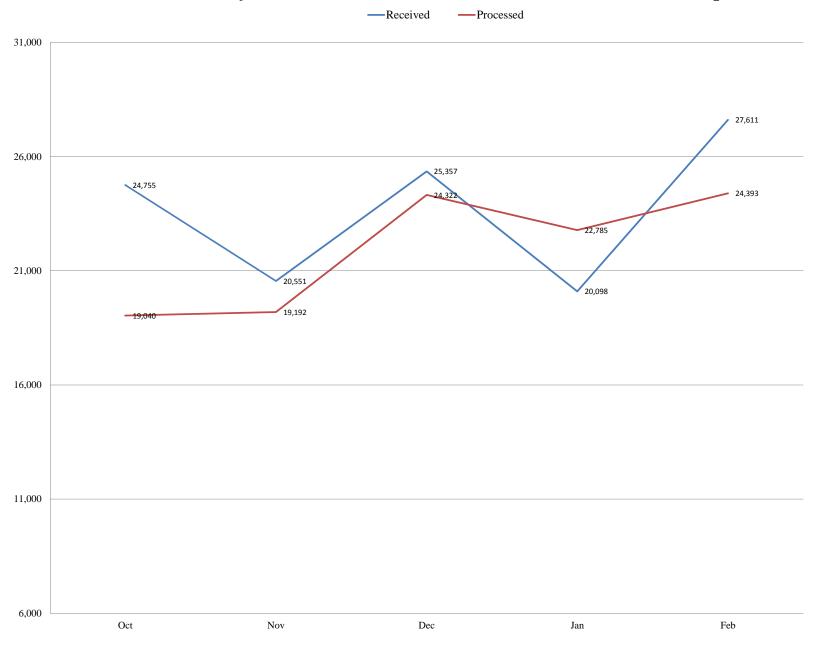

# **DHS Monthly Production Rates - Received and Processed FOIA Requests**

#### Composite Department of Homeland Security (DHS)

| Monthly Production Rates |                         |                         |                         |                         |                         |               |               |               |                | C             |               |               |
|--------------------------|-------------------------|-------------------------|-------------------------|-------------------------|-------------------------|---------------|---------------|---------------|----------------|---------------|---------------|---------------|
| Received<br>Processed    | Oct<br>24,755<br>19,040 | Nov<br>20,551<br>19,192 | Dec<br>25,357<br>24,322 | Jan<br>20,098<br>22,785 | Feb<br>27,611<br>24,393 | Mar<br>0<br>0 | Apr<br>0<br>0 | May<br>0<br>0 | June<br>0<br>0 | Jul<br>0<br>0 | Aug<br>0<br>0 | Sep<br>0<br>0 |
| 30,000                   |                         |                         |                         |                         |                         |               |               |               |                |               |               |               |
| 25,000                   |                         |                         |                         |                         |                         |               |               |               |                |               |               |               |
| 20,000 -                 |                         |                         |                         |                         |                         |               |               |               |                |               |               |               |
| 15,000 -                 |                         |                         |                         |                         |                         |               |               |               |                |               | ■ Recei       |               |
| 10,000 -                 |                         |                         |                         |                         |                         |               |               |               |                |               |               |               |
| 5,000 -                  |                         |                         |                         |                         |                         |               |               |               |                |               |               |               |
| 0                        |                         |                         |                         |                         | _                       |               |               |               |                |               |               |               |
| Oct                      |                         | 1                       | Nov                     |                         | Dec                     |               |               | Jan           |                | Feb           |               |               |
| Days Pending             | g for Open Cas          |                         |                         |                         |                         |               |               |               |                |               |               |               |
| 1.20 Davis               | Oct<br>13,737           | Nov<br>12,519           | Dec                     | Jan                     | Feb                     | Mar           | Apr           | May           | June           | Jul           | Aug           | Sep           |
| 1-20 Days<br>21-40       | 13,737                  | 12,519                  | 11,420<br>11,639        | 12,026<br>8,714         | 15,319<br>9,592         | 0<br>0        | 0             | 0<br>0        | 0<br>0         | 0             | 0             | 0<br>0        |
| 41-60                    | 9,900                   | 9,289                   | 10,097                  | 9,691                   | 7,698                   | 0             | 0             | 0             | 0              | 0             | 0             | 0             |
| 61-80                    | 8,212                   | 8,814                   | 8,643                   | 9,492                   | 9,433                   | 0             | 0             | 0             | 0              | 0             | 0             | 0             |
| 81-100                   | 2,675                   | 3,431                   | 4,006                   | 4,505                   | 4,045                   | 0             | 0             | 0             | 0              | 0             | 0             | 0             |
| 101-120                  | 1,172                   | 2,045                   | 2,037                   | 1,997                   | 1,977                   | 0             | 0             | 0             | 0              | 0             | 0             | 0             |
| 121-140                  | 619                     | 887                     | 1,772                   | 1,746                   | 1,789                   | 0             | 0             | 0             | 0              | 0             | 0             | 0             |
| 141-160                  | 572                     | 438                     | 870                     | 1,748                   | 1,665                   | 0             | 0             | 0             | 0              | 0             | 0             | 0             |
| 161-180                  | 522                     | 365                     | 326                     | 889                     | 1,576                   | 0             | 0             | 0             | 0              | 0             | 0             | 0             |
| 181-200                  | 265                     | 331                     | 250                     | 287                     | 390                     | 0             | 0             | 0             | 0              | 0             | 0             | 0             |
| 201-300                  | 1,185                   | 1,053                   | 1,092                   | 875                     | 900                     | 0             | 0             | 0             | 0              | 0             | 0             | 0             |
| 301-400                  | 956                     | 910                     | 936                     | 958                     | 846                     | 0             | 0             | 0             | 0              | 0             | 0             | 0             |
| 401+                     | 1,880                   | 2,082                   | 2,076                   | 2,097                   | 2,109                   | 0             | 0             | 0             | 0              | 0             | 0             | 0             |
| Total                    | 54,492                  | 56,328                  | 55,164                  | 55,025                  | 57,339                  | 0             | 0             | 0             | 0              | 0             | 0             | 0             |
| ■40                      | 01+ 301-400             | □ 201-300               | ■ 181-200               | ■161-180                | □ 141-160               | ■ 121-140     | ■ 101-120     | ■ 81-100      | □61-80 □41-60  | ■21-40        | ■ 1-20 Day    | ys            |
| 70,000                   |                         |                         |                         |                         |                         |               |               |               |                |               |               |               |
| 60,000                   |                         |                         |                         |                         |                         |               |               |               |                |               |               |               |
| 50,000                   |                         |                         |                         |                         |                         |               |               |               |                |               |               |               |
| 40,000 -                 |                         |                         |                         |                         |                         |               |               |               |                |               |               |               |
| 30,000 -                 |                         |                         |                         |                         |                         |               |               |               |                |               |               |               |
| 20,000 -                 |                         |                         |                         |                         |                         |               |               |               |                |               |               |               |
| 10,000 -                 |                         |                         |                         |                         |                         |               |               |               |                |               |               |               |
| Oct                      |                         |                         | Nov                     |                         |                         | Dec           |               | Jar           | 1              |               | Feb           |               |
|                          |                         |                         |                         |                         |                         |               |               |               |                |               |               |               |