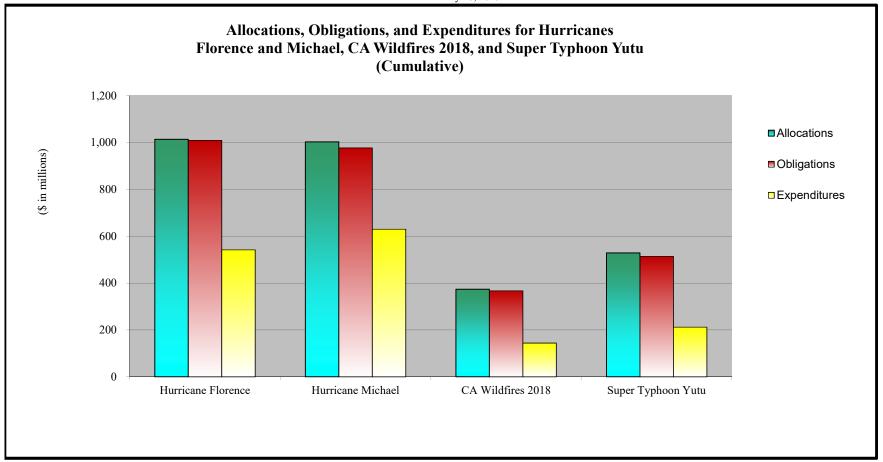

- (C) a summary of allocations, obligations, and expenditures for catastrophic events delineated by event;
- (D) in addition, for a disaster declaration related to Hurricane Sandy, the cost of the following categories of spending: public assistance, individual assistance, mitigations, administrative, operations, and any other relevant category (including emergency measures and disaster resources); and
- (E) the date on which funds appropriated will be exhausted.

Consequently, the following report elements are included:

- 1. Appendix A is an appropriations summary that includes a synopsis of the amount of appropriations made available by source, the transfers executed, the previously allocated funds recovered, and the commitments, allocations, and obligations.
- 2. Appendix B presents details on the DRF funding activities delineated by month.
- 3. Appendix C presents Hurricanes Sandy, Harvey, Irma, and Maria obligations and estimates by spending categories.
- 4. Appendix D presents funding summaries for the current active catastrophic events including the allocations, obligations, and expenditures.
- 5. Appendix E presents the fund exhaustion date, or end-of-fiscal-year balance.
- 6. Appendix F presents a bridge table that provides explanation for the monthly and baseline change for all activities to include details for catastrophic events.