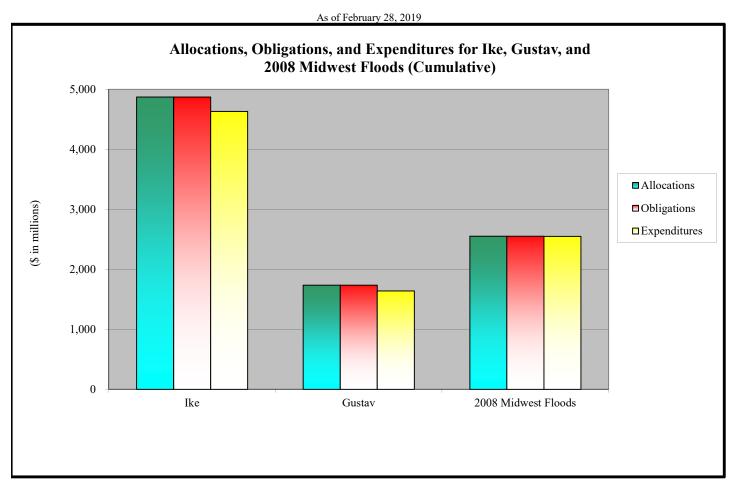

| 13    |                        | - 225          | 5,143               |
| Administrative        |     | 2,612                             | 169                              | 150                                |                  | 362   | 167                    | 848            | 3,460               |
| Total                 | \$  | 15,152                            | \$ 1,584                         | <b>\$</b> 1,100                    | \$               | 4,170 | \$ 2,531               | \$ 9,385       | \$ 24,537           |

<sup>(1)</sup> Adjusted for recoveries that occur in FY 2019 against prior-year obligations.

# APPENDIX D: ALLOCATIONS, OBLIGATIONS, AND EXPENDITURES



Source of financial information is IFMIS.

# APPENDIX D: ALLOCATIONS, OBLIGATIONS, AND EXPENDITURES



|              | Ike      | Gustav   | 2008 Midwest Floods | Total    |
|--------------|----------|----------|---------------------|----------|
| Allocations  | \$ 4,873 | \$ 1,737 | \$ 2,552            | \$ 9,162 |
| Obligations  | 4,872    | 1,737    | 2,552               | 9,161    |
| Expenditures | \$ 4,633 | \$ 1,641 | \$ 2,549            | \$ 8,823 |

Source of financial information is IFMIS.





|              | Tropical Storm Lee | Hurricane Sandy | Hurricane Isaac | Tot | al     |
|--------------|--------------------|-----------------|-----------------|-----|--------|
| Allocations  | \$ 864             | \$<br>21,005    | \$<br>836       | \$  | 22,705 |
| Obligations  | 862                | 21,005          | 835             |     | 22,702 |
| Expenditures | \$ 775