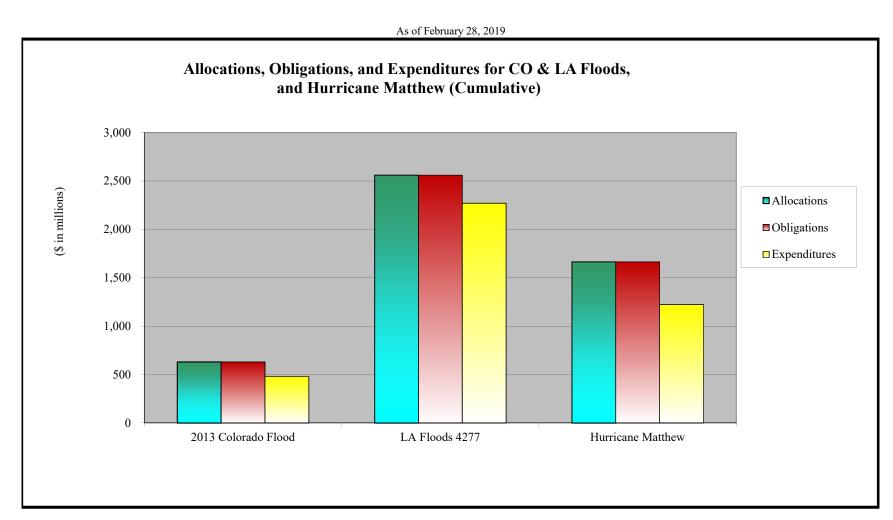

- (C) a summary of allocations, obligations, and expenditures for catastrophic events delineated by event;
- (D) in addition, for a disaster declaration related to Hurricane Sandy, the cost of the following categories of spending: public assistance, individual assistance, mitigations, administrative, operations, and any other relevant category (including emergency measures and disaster resources); and
- (E) the date on which funds appropriated will be exhausted.

Consequently, the following report elements are included:

- 1. Appendix A is an appropriations summary that includes a synopsis of the amount of appropriations made available by source, the transfers executed, the previously allocated funds recovered, and the commitments, allocations, and obligations.
- 2. Appendix B presents details on the DRF funding activities delineated by month.
- 3. Appendix C presents Hurricanes Sandy, Harvey, Irma, and Maria obligations and estimates by spending categories.
- 4. Appendix D presents funding summaries for the current active catastrophic events including the allocations, obligations, and expenditures.
- 5. Appendix E presents the fund exhaustion date, or end-of-fiscal-year balance.
- 6. Appendix F presents a bridge table that provides explanation for the monthly and baseline change for all activities to include details for catastrophic events.