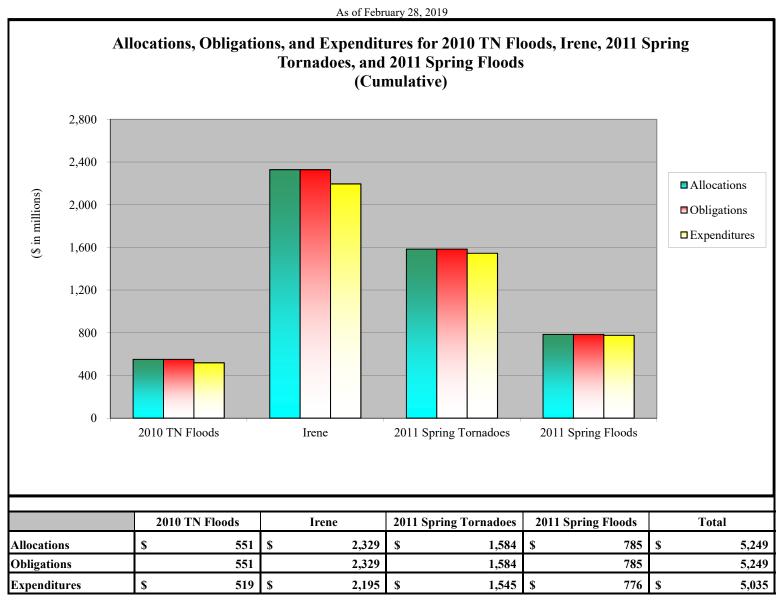

| <b>\$</b> 1,100                    | \$               | 4,170 | \$ 2,531               | \$ 9,385       | \$ 24,537           |

<sup>(1)</sup> Adjusted for recoveries that occur in FY 2019 against prior-year obligations.

# APPENDIX D: ALLOCATIONS, OBLIGATIONS, AND EXPENDITURES



Source of financial information is IFMIS.

# APPENDIX D: ALLOCATIONS, OBLIGATIONS, AND EXPENDITURES



|              | Ike      | Gustav   | 2008 Midwest Floods | Total    |
|--------------|----------|----------|---------------------|----------|
| Allocations  | \$ 4,873 | \$ 1,737 | \$ 2,552            | \$ 9,162 |
| Obligations  | 4,872    | 1,737    | 2,552               | 9,161    |
| Expenditures | \$ 4,633 | \$ 1,641 | \$ 2,549            | \$ 8,823 |

Source of financial information is IFMIS.





|              | Tropical Storm Lee | Hurricane Sandy | Hurricane Isaac | Tot | al     |
|--------------|--------------------|-----------------|-----------------|-----|--------|
| Allocations  | \$ 864             | \$<br>21,005    | \$<br>836       | \$  | 22,705 |
| Obligations  | 862                | 21,005          | 835             |     | 22,702 |
| Expenditures | \$ 775             | \$<br>12,791    | \$<br>717       | \$  | 14,283 |



|              | 2013 Colorado Flood | LA Floods 4277 | Hurricane Matthew | Total    |
|--------------|---------------------|----------------|-------------------|----------|
| Allocations  | \$ 631              | \$ 2,561       | \$ 1,665          | \$ 4,857 |
| Obligations  | 631                 | 2,561          | 1,665             | 4,857    |