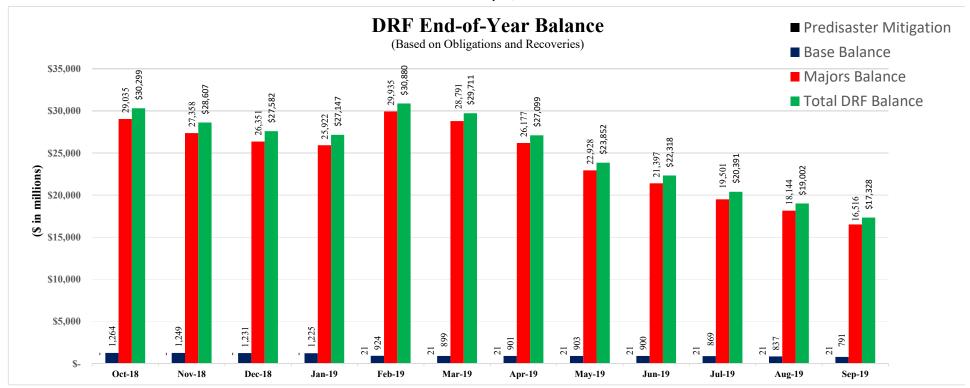

# Disaster Relief Fund Congressional Monthly Report As of February 28, 2019

(Dollars in Millions)

|                                                        | Base   | Major<br>clarations | Predisas<br>Mitigati |    | Total     |
|--------------------------------------------------------|--------|---------------------|----------------------|----|-----------|
| Carryover From FY 2018                                 | \$ 785 | \$<br>27,500        | \$                   | -  | \$ 28,285 |
| FY 2019 Enacted (1)                                    | 258    | 12,000              |                      | -  | 12,258    |
| FY 2019 Recoveries                                     | 118    | 1,059               |                      | -  | 1,177     |
| Total Budget Authority                                 | 1,161  | 40,559              |                      | -  | 41,720    |
| Anticipated Transfers to DADLP (1,2)                   | -      | (4,233)             |                      | -  | (4,233)   |
| Actual Transfers to DADLP (1,2)                        | -      | -                   |                      | -  | -         |
| Potential 6% for Predisaster Mitigation per DRRA (1,3) |        | (21)                |                      | 21 |           |
| Revised Budget Authority                               | 1,161  | 36,305              |                      | 21 | 37,487    |
| Obligations <sup>(4)</sup>                             | (237)  | (6,370)             |                      | -  | (6,607)   |
| Balance                                                | 924    | 29,935              |                      | 21 | 30,880    |
| Projections for the Remainder of FY 2019               |        |                     |                      |    |           |
| Projected FY 2019 Additional Obligations               |        |                     |                      |    |           |
| Based on Existing Spend Plans                          |        |                     |                      |    |           |
| Non-Catastrophic Disasters                             | -      | (1,338)             |                      | -  | (1,338)   |
| Catastrophic Disasters                                 | -      | (11,961)            |                      | -  | (11,961)  |
| DRS and Other                                          | (195)  | -                   |                      | -  | (195)     |
| <b>Subtotal Existing Spend Plans</b>                   | (195)  | (13,299)            |                      | -  | (13,494)  |
| Based on 10-year Average                               |        |                     |                      |    |           |
| Non-Catastrophic Disasters                             | -      | (261)               |                      | -  | (261)     |
| EM, FMAG, and SU                                       | (120)  | -                   |                      | -  | (120)     |
| Subtotal 10-year Average                               | (120)  | (261)               |                      | _  | (381)     |
| <b>Total Projected FY 2019 Additional Obligations</b>  | (315)  | (13,560)            |                      | -  | (13,875)  |
| Projected Additional Recoveries                        | 182    | 141                 |                      | -  | 323       |
| Balance                                                | \$ 791 | \$<br>16,516        | \$                   | 21 | \$ 17,328 |

#### Disaster Relief Fund Monthly Obligations FY 2019 DRF Monthly Spend Plan (FY 2019) (S in millions) As of February 28, 2019

| Beginning of Month DRF Balance FY 2019 Enacted <sup>(1)</sup> Potential 6% for Predisaster Mitigation per DRRA <sup>(2)</sup> Predisaster Mitigation <sup>(2)</sup> Anticipated Transfers to DADLP <sup>(3)</sup> Total Available Beginning of Month Major Declarations Base | \$\frac{\text{Oct-18}}{28,300}\$ 7,901  (4,230) 31,971 30,639 1,332 | Nov-18<br>\$ 30,299<br>30,299<br>29,035<br>1,264 | Dec-18<br>\$ 28,607<br>28,607<br>27,358<br>1,249 | 3 Jan-19<br>\$ 27,582<br>27,582<br>26,351<br>1,231 | Feb-19<br>\$ 27,147<br>4,357<br>(21)<br>21<br>(3)<br>31,501<br>30,532<br>948 | Mar-19<br>\$ 30,880<br>30,880<br>29,935<br>924 | Apr-19<br>\$ 29,711<br>29,711<br>28,791<br>899 | May-19<br>\$ 27,099<br>27,099<br>26,177<br>901 | 3,852<br>23,852<br>23,852<br>22,928<br>903 | \$\frac{\text{Jul-19}}{22,318}\$  22,318  21,397  900 | \$\frac{\text{Aug-19}}{20,391}\$\$ 20,391 19,501 869 | Sep-19<br>\$ 19,002<br>19,002<br>18,144<br>837 | Total<br>\$ 17,328<br>17,328<br>16,516<br>791 |
|------------------------------------------------------------------------------------------------------------------------------------------------------------------------------------------------------------------------------------------------------------------------------|---------------------------------------------------------------------|--------------------------------------------------|--------------------------------------------------|----------------------------------------------------|------------------------------------------------------------------------------|------------------------------------------------|------------------------------------------------|------------------------------------------------|--------------------------------------------|-------------------------------------------------------|------------------------------------------------------|------------------------------------------------|-----------------------------------------------|
| DRF Base Activities                                                                                                                                                                                                                                                          |                                                                     |                                                  |                                                  |                                                    |                                                                              |                                                |                                                |                                                |                                            |                                                       |                                                      |                                                |                                               |
| Emergencies                                                                                                                                                                                                                                                                  | (44)                                                                | (2)                                              | (4)                                              |                                                    | (4)                                                                          | (2)                                            |                                                | (0)                                            | (4)                                        | (0)                                                   | (4.0)                                                | (2.0)                                          | (O.E.)                                        |
| Monthly Actual/Estimated Obligations                                                                                                                                                                                                                                         | (41)                                                                | (2)                                              | (1)                                              | -                                                  | (1)                                                                          | (3)                                            | -                                              | (2)                                            | (1)                                        | (6)                                                   | (10)                                                 | (20)                                           | (87)                                          |
| Fire Management                                                                                                                                                                                                                                                              |                                                                     |                                                  |                                                  |                                                    |                                                                              |                                                |                                                |                                                |                                            |                                                       |                                                      |                                                |                                               |
| Monthly Actual/Estimated Obligations                                                                                                                                                                                                                                         | (16)                                                                | (4)                                              | (15)                                             | (7)                                                | (21)                                                                         | (6)                                            | (6)                                            | (9)                                            | (1)                                        | (16)                                                  | (3)                                                  | (4)                                            | (108)                                         |
| Surge                                                                                                                                                                                                                                                                        |                                                                     |                                                  |                                                  |                                                    |                                                                              |                                                |                                                |                                                |                                            |                                                       |                                                      |                                                | _                                             |
| Monthly Actual/Estimated Obligations                                                                                                                                                                                                                                         | (10)                                                                | (10)                                             | 4                                                | -                                                  | (1)                                                                          | -                                              | -                                              | -                                              | -                                          | -                                                     | (14)                                                 | (19)                                           | (50)                                          |
| Disaster Support & Other Activities                                                                                                                                                                                                                                          |                                                                     |                                                  |                                                  |                                                    |                                                                              |                                                |                                                |                                                |                                            |                                                       |                                                      |                                                |                                               |
| DRS Monthly Actual/Estimated Obligations                                                                                                                                                                                                                                     | (17)                                                                | (14)                                             |                                                  | (16)                                               |                                                                              | (37)                                           |                                                |                                                | (24)                                       | (29)                                                  | (26)                                                 | (27)                                           | (264)                                         |
| Other Monthly Actual/Estimated Obligations  Monthly Actual/Estimated Obligations                                                                                                                                                                                             | (21)                                                                | (18)                                             |                                                  |                                                    | (8)                                                                          | (5)                                            |                                                |                                                | (27)                                       | (6)                                                   | (31)                                                 | (2)                                            | (307)                                         |
| Worlding Actual/Estimated Obligations                                                                                                                                                                                                                                        | (21)                                                                | (10)                                             | (27)                                             | (13)                                               | (31)                                                                         | (42)                                           | (10)                                           | (13)                                           | (27)                                       | (33)                                                  | (31)                                                 | (29)                                           | (307)                                         |
| Actual/Estimated Base Obligations                                                                                                                                                                                                                                            | (88)                                                                | (34)                                             | (39)                                             | (22)                                               | (54)                                                                         | (51)                                           | (24)                                           | (24)                                           | (29)                                       | (57)                                                  | (58)                                                 | (72)                                           | (552)                                         |
| DRF DR Activities                                                                                                                                                                                                                                                            |                                                                     |                                                  |                                                  |                                                    |                                                                              |                                                |                                                |                                                |                                            |                                                       |                                                      |                                                |                                               |
| Average Monthly Major DR Activity (Non-Cat.)                                                                                                                                                                                                                                 |                                                                     |                                                  |                                                  |                                                    |                                                                              |                                                |                                                |                                                |                                            |                                                       |                                                      |                                                |                                               |
| Monthly Actual/Estimated Obligations                                                                                                                                                                                                                                         | (87)                                                                | (114)                                            | (191)                                            | (72)                                               | (163)                                                                        | (231)                                          | (205)                                          | (422)                                          | (209)                                      | (225)                                                 | (155)                                                | (152)                                          | (2,226)                                       |
| Gustav                                                                                                                                                                                                                                                                       |                                                                     |                                                  |                                                  |                                                    |                                                                              |                                                |                                                |                                                |                                            |                                                       |                                                      |                                                |                                               |
| Initial FY 2019 Spend Plan Estimates                                                                                                                                                                                                                                         | -                                                                   | (3)                                              | -                                                | (1)                                                | (3)                                                                          | (2)                                            | (3)                                            | (4)                                            | (4)                                        | (4)                                                   | (1)                                                  | (2)                                            | (27)                                          |
| Monthly Actual/Estimated Obligations                                                                                                                                                                                                                                         | -                                                                   | (1)                                              | (1)                                              | -                                                  | (1)                                                                          | (3)                                            | (4)                                            | (4)                                            | (4)                                        | (4)                                                   | (1)                                                  | (2)                                            | (25)                                          |
| Ike                                                                                                                                                                                                                                                                          |                                                                     |                                                  |                                                  |                                                    |                                                                              |                                                |                                                |                                                |                                            |                                                       |                                                      |                                                |                                               |
| Initial FY 2019 Spend Plan Estimates                                                                                                                                                                                                                                         | (2)                                                                 | (2)                                              |                                                  | (3)                                                |                                                                              | -                                              | (2)                                            | -                                              | (2)                                        | -                                                     | -                                                    | -                                              | (12)                                          |
| Monthly Actual/Estimated Obligations                                                                                                                                                                                                                                         | (2)                                                                 | (1)                                              | -                                                | -                                                  | (1)                                                                          | (3)                                            | (13)                                           | -                                              | (2)                                        | -                                                     | -                                                    | -                                              | (22)                                          |
| Katrina Rita Wilma                                                                                                                                                                                                                                                           |                                                                     |                                                  |                                                  |                                                    |                                                                              |                                                |                                                |                                                |                                            |                                                       |                                                      |                                                |                                               |
| Initial FY 2019 Spend Plan Estimates  Monthly Actual/Estimated Obligations                                                                                                                                                                                                   | (19)                                                                | (22)<br>(25)                                     |                                                  | (6)<br>(6)                                         |                                                                              | (9)<br>(46)                                    |                                                | (4)<br>(10)                                    | (17)                                       | (15)                                                  | (30)                                                 | (33)                                           | (191)<br>(197)                                |
| ,                                                                                                                                                                                                                                                                            | (2)                                                                 | (23)                                             | (13)                                             | (0)                                                | (0)                                                                          | (40)                                           | (31)                                           | (10)                                           | (10)                                       | (4)                                                   | (3)                                                  | (31)                                           | (197)                                         |
| Midwest Floods Initial FY 2019 Spend Plan Estimates                                                                                                                                                                                                                          |                                                                     |                                                  |                                                  |                                                    |                                                                              |                                                |                                                |                                                |                                            |                                                       |                                                      |                                                |                                               |
| Monthly Actual/Estimated Obligations                                                                                                                                                                                                                                         | -                                                                   | -                                                | -                                                | -                                                  | -                                                                            |                                                |                                                | -                                              | -                                          | -                                                     | -                                                    | -                                              | -                                             |
| •                                                                                                                                                                                                                                                                            |                                                                     |                                                  |                                                  |                                                    |                                                                              |                                                |                                                |                                                |                                            |                                                       |                                                      |                                                |                                               |
| TN Floods<br>Initial FY 2019 Spend Plan Estimates                                                                                                                                                                                                                            |                                                                     |                                                  |                                                  | (3)                                                | (1)                                                                          | (2)                                            |                                                |                                                |                                            |                                                       |                                                      | _                                              | (6)                                           |
| Monthly Actual/Estimated Obligations                                                                                                                                                                                                                                         |                                                                     | (2)                                              | -                                                | (3)                                                | -                                                                            | -                                              | (2)                                            | (1)                                            | -                                          | (1)                                                   | (1)                                                  | -                                              | (6)<br>(7)                                    |
| 2011 Spring Tornadoes                                                                                                                                                                                                                                                        |                                                                     |                                                  |                                                  |                                                    |                                                                              |                                                |                                                |                                                |                                            |                                                       |                                                      |                                                |                                               |
| Initial FY 2019 Spend Plan Estimates                                                                                                                                                                                                                                         | -                                                                   | -                                                | (2)                                              | -                                                  | -                                                                            | -                                              | -                                              | -                                              | -                                          | -                                                     | -                                                    | (1)                                            | (3)                                           |
| Monthly Actual/Estimated Obligations                                                                                                                                                                                                                                         | -                                                                   | -                                                | -                                                | -                                                  | -                                                                            | -                                              | -                                              | (1)                                            | -                                          | (1)                                                   | (1)                                                  | `-                                             | (3)                                           |

#### Disaster Relief Fund Monthly Obligations FY 2019 DRF Monthly Spend Plan (FY 2019) (\$ in millions) As of February 28, 2019

|                                                      | Oct-18    | Nov-18    | Dec-18    | Jan-19    | Feb-19    | Mar-19    | Apr-19    | May-19    | Jun-19    | Jul-19    | Aug-19    | Sep-19    | Total    |
|------------------------------------------------------|-----------|-----------|-----------|-----------|-----------|-----------|-----------|-----------|-----------|-----------|-----------|-----------|----------|
| Florence                                             |           |           |           |           |           |           |           |           |           |           |           |           |          |
| Initial FY 2019 Spend Plan Estimates                 | (170)     | (66)      | (47)      | (31)      | (29)      | (24)      | (35)      | (20)      | (22)      | (19)      | (20)      | (9)       | (492)    |
| Monthly Actual/Estimated Obligations                 | (170)     | (91)      | (35)      | (32)      | (82)      | (77)      | (78)      | (44)      | (52)      | (30)      | (49)      | (55)      | (795)    |
| Michael                                              |           |           |           |           |           |           |           |           |           |           |           |           |          |
| Initial FY 2019 Spend Plan Estimates                 | _         |           |           |           |           | _         |           |           |           |           |           | _         |          |
| Monthly Actual/Estimated Obligations                 | (655)     | (130)     | (92)      | (71)      | (29)      | (44)      | (35)      | 11        | (79)      | (84)      | (99)      | (131)     | (1,438)  |
| CA Wildfires 2018                                    |           |           |           |           |           |           |           |           |           |           |           |           |          |
| Initial FY 2019 Spend Plan Estimates                 | _         | -         | _         | -         | _         | -         | _         | _         | -         | -         | _         | -         | _        |
| Monthly Actual/Estimated Obligations                 | -         | (444)     | (95)      | 210       | (38)      | (22)      | (623)     | (33)      | (79)      | (112)     | (107)     | (28)      | (1,371)  |
| Yutu                                                 |           |           |           |           |           |           |           |           |           |           |           |           |          |
| Initial FY 2019 Spend Plan Estimates                 | -         | -         | -         | -         | -         | -         | -         | -         | -         | -         | -         | -         | -        |
| Monthly Actual/Estimated Obligations                 | (126)     | (154)     | (95)      | (66)      | (73)      | (8)       | (10)      | (4)       | (21)      | (4)       | 1         | (15)      | (575)    |
| Actual/Estimated Major Declaration Obligations       |           |           |           |           |           |           |           |           |           |           |           |           |          |
| Total DR Actual/Estimated Obligations                | (1,778)   | (1,833)   | (1,190)   | (702)     | (867)     | (1,168)   | (2,633)   | (3,268)   | (1,550)   | (1,916)   | (1,377)   | (1,648)   | (19,930) |
| FY 2019 Actual/Estimated Recoveries                  |           |           |           |           |           |           |           |           |           |           |           |           |          |
| Monthly Recovery Estimates                           | 209       | 175       | 204       | 289       | 300       | 50        | 45        | 45        | 45        | 46        | 46        | 46        | 1,500    |
| Major Declaration Actuals/Estimates                  | 177       | 156       | 183       | 273       | 270       | 24        | 19        | 19        | 19        | 20        | 20        | 20        | 1,200    |
| Base Actuals/Estimates                               | 32        | 19        | 21        | 16        | 30        | 26        | 26        | 26        | 26        | 26        | 26        | 26        | 300      |
| Reserve for No-Notice Event                          |           |           |           |           |           |           |           |           |           |           |           |           |          |
| DRF Available at End of Month (Including Recoveries) | \$ 30,299 | \$ 28,607 | \$ 27,582 | \$ 27,147 | \$ 30,880 | \$ 29,711 | \$ 27,099 | \$ 23,852 | \$ 22,318 | \$ 20,391 | \$ 19,002 | \$ 17,328 |          |