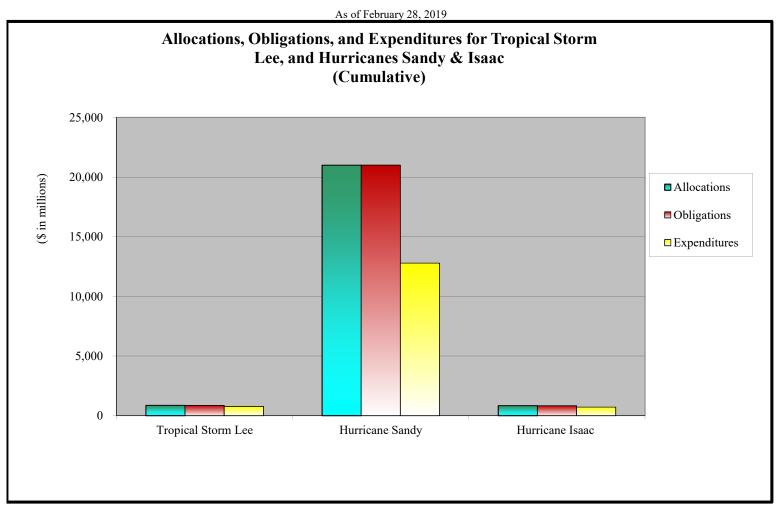

| <b>\$</b> 1,100                    | \$               | 4,170 | \$ 2,531               | \$ 9,385       | \$ 24,537           |

<sup>(1)</sup> Adjusted for recoveries that occur in FY 2019 against prior-year obligations.

# APPENDIX D: ALLOCATIONS, OBLIGATIONS, AND EXPENDITURES



Source of financial information is IFMIS.

# APPENDIX D: ALLOCATIONS, OBLIGATIONS, AND EXPENDITURES



|              | Ike      | Gustav   | 2008 Midwest Floods | Total    |
|--------------|----------|----------|---------------------|----------|
| Allocations  | \$ 4,873 | \$ 1,737 | \$ 2,552            | \$ 9,162 |
| Obligations  | 4,872    | 1,737    | 2,552               | 9,161    |
| Expenditures | \$ 4,633 | \$ 1,641 | \$ 2,549            | \$ 8,823 |

Source of financial information is IFMIS.





|              | Tropical Storm Lee | Hurricane Sandy | Hurricane Isaac | Tot | al     |
|--------------|--------------------|-----------------|-----------------|-----|--------|
| Allocations  | \$ 864             | \$<br>21,005    | \$<br>836       | \$  | 22,705 |
| Obligations  | 862                | 21,005          | 835             |     | 22,702 |
| Expenditures | \$ 775             | \$<br>12,791    | \$<br>717       | \$  | 14,283 |



|              | 2013 Colorado Flood | LA Floods 4277 | Hurricane Matthew | Total    |
|--------------|---------------------|----------------|-------------------|----------|
| Allocations  | \$ 631              | \$ 2,561       | \$ 1,665          | \$ 4,857 |
| Obligations  | 631                 | 2,561          | 1,665             | 4,857    |
|