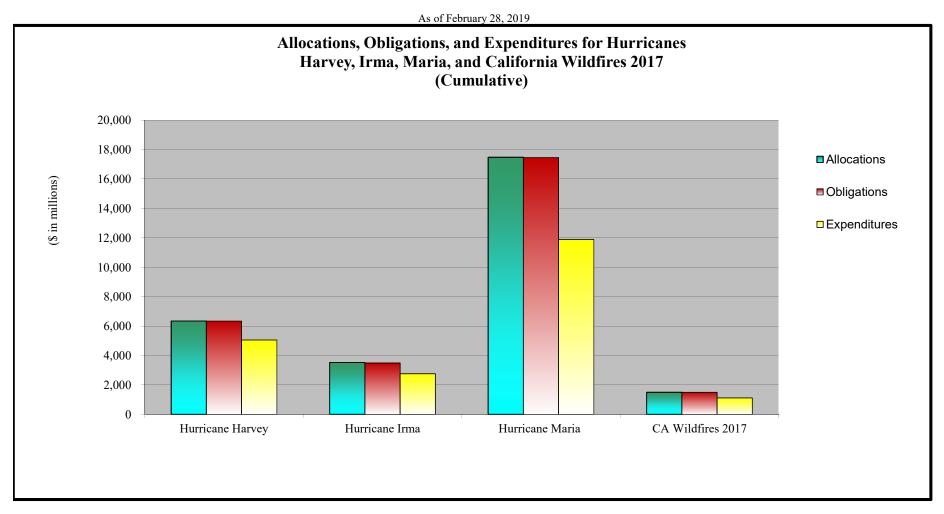

- (C) a summary of allocations, obligations, and expenditures for catastrophic events delineated by event;
- (D) in addition, for a disaster declaration related to Hurricane Sandy, the cost of the following categories of spending: public assistance, individual assistance, mitigations, administrative, operations, and any other relevant category (including emergency measures and disaster resources); and
- (E) the date on which funds appropriated will be exhausted.

Consequently, the following report elements are included:

- 1. Appendix A is an appropriations summary that includes a synopsis of the amount of appropriations made available by source, the transfers executed, the previously allocated funds recovered, and the commitments, allocations, and obligations.
- 2. Appendix B presents details on the DRF funding activities delineated by month.
- 3. Appendix C presents Hurricanes Sandy, Harvey, Irma, and Maria obligations and estimates by spending categories.
- 4. Appendix D presents funding summaries for the current active catastrophic events including the allocations, obligations, and expenditures.
- 5. Appendix E presents the fund exhaustion date, or end-of-fiscal-year balance.
- 6. Appendix F presents a bridge table that provides explanation for the monthly and baseline change for all activities to include details for catastrophic events.