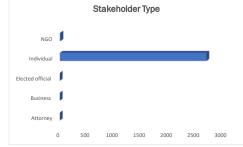

| Row Labels       | Count of Stakeholder Type |
|------------------|---------------------------|
| Attorney         | 2                         |
| Business         | 1                         |
| Elected official | 1                         |
| Individual       | 2697                      |
| NGO              | 15                        |
| Grand Total      | 2716                      |