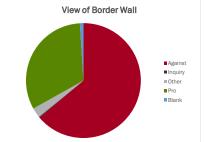

## Dashboard 5/15/2019

| View of Border Wall | Count of Comment Type |
|---------------------|-----------------------|
| Against             | 1735                  |
| Inquiry             | 6                     |
| Other               | 76                    |
| Pro                 | 872                   |
| Blank               | 27                    |
| Grand Total         | 2716                  |
|                     |                       |