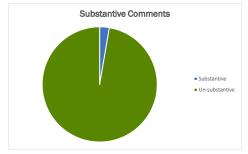

| Row Labels     | Count of Substantive Statu |
|----------------|----------------------------|
| Substantive    | 73                         |
| Un-substantive | 2643                       |
| Grand Total    | 2716                       |