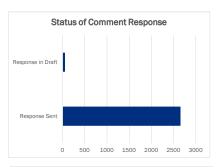

| Status of Comment Flow | Count of Status |
|------------------------|-----------------|
| Response Sent          | 2657            |
| Response in Draft      | 59              |
| Grand Total            | 2716            |