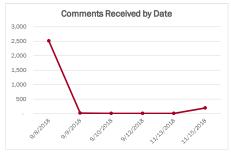

| Comments Received by Date | Count of Date Received |
|---------------------------|------------------------|
| 9/8/2018                  | 2,509                  |
| 9/9/2018                  | 12                     |
| 9/10/2018                 | 2                      |
| 9/12/2018                 | 1                      |
| 11/13/2018                | 3                      |
| 11/15/2018                | 189                    |
| Grand Total               | 2,716                  |