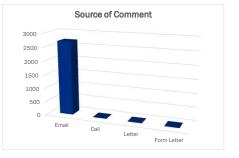

| Source of Comment | Count of Method |
|-------------------|-----------------|
| Email             | 2707            |
| Call              | 1               |
| Letter            | 3               |
| Form Letter       | 5               |
| Grand Total       | 2716            |