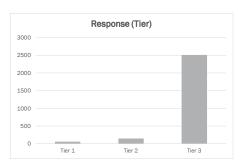

| Prioritization of Comments | Count of Response (Tier) |
|----------------------------|--------------------------|
| Tier 1                     | 59                       |
| Tier 2                     | 149                      |
| Tier 3                     | 2508                     |
| Grand Total                | 2716                     |