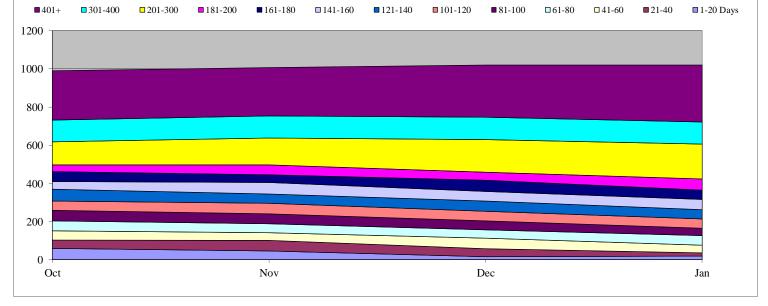

# **Composite DHS Monthly Production Rates of Received and Processed FOIA Requests**

**Composite Pending Age of DHS Requests FOIA Requests** 

# Composite Department of Homeland Security (DHS)

| Days I chang | for open of | abeb    |         |         |     |     |     |     |      |     |     |     |
|--------------|-------------|---------|---------|---------|-----|-----|-----|-----|------|-----|-----|-----|
|              | Oct         | Nov     | Dec     | Jan     | Feb | Mar | Apr | May | June | Jul | Aug | Sep |
| 1-20 Days    | 13,057      | 11,175  | 14,401  | 12,648  | 0   | 0   | 0   | 0   | 0    | 0   | 0   | 0   |
| 21-40        | 9,868       | 11,244  | 9,842   | 9,792   | 0   | 0   | 0   | 0   | 0    | 0   | 0   | 0   |
| 41-60        | 4,180       | 5,694   | 6,077   | 5,796   | 0   | 0   | 0   | 0   | 0    | 0   | 0   | 0   |
| 61-80        | 2,969       | 2,992   | 2,841   | 2,408   | 0   | 0   | 0   | 0   | 0    | 0   | 0   | 0   |
| 81-100       | 3,062       | 2,843   | 2,879   | 2,079   | 0   | 0   | 0   | 0   | 0    | 0   | 0   | 0   |
| 101-120      | 3,056       | 3,122   | 2,410   | 2,210   | 0   | 0   | 0   | 0   | 0    | 0   | 0   | 0   |
| 121-140      | 3,161       | 2,541   | 2,471   | 2,193   | 0   | 0   | 0   | 0   | 0    | 0   | 0   | 0   |
| 141-160      | 2,563       | 2,611   | 2,269   | 2,410   | 0   | 0   | 0   | 0   | 0    | 0   | 0   | 0   |
| 161-180      | 58,201      | 2,397   | 2,514   | 2,207   | 0   | 0   | 0   | 0   | 0    | 0   | 0   | 0   |
| 181-200      | 1,968       | 58,440  | 2,417   | 2,444   | 0   | 0   | 0   | 0   | 0    | 0   | 0   | 0   |
| 201-300      | 5,876       | 7,115   | 64,336  | 9,077   | 0   | 0   | 0   | 0   | 0    | 0   | 0   | 0   |
| 301-400      | 7,267       | 5,548   | 3,253   | 3,084   | 0   | 0   | 0   | 0   | 0    | 0   | 0   | 0   |
| 401+         | 6,379       | 7,841   | 9,178   | 62,750  | 0   | 0   | 0   | 0   | 0    | 0   | 0   | 0   |
| Total        | 121,607     | 123,563 | 124,888 | 119,098 | 0   | 0   | 0   | 0   | 0    | 0   | 0   | 0   |
|              |             |         |         |         |     |     |     |     |      |     |     |     |