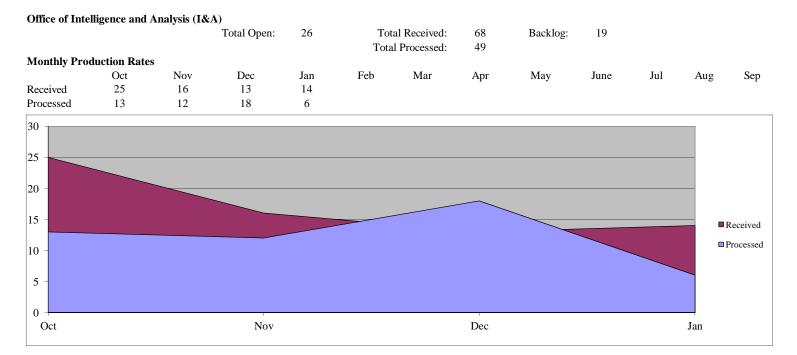

| Oct | Nov                                                            | Dec                                                  | Jan                                                  | Feb                                                  | Mar                                                  | Apr                                                  | May                                                  | June                                                  | Jul                                                   | Aug                                                   | Sep                                                   |
|-----|----------------------------------------------------------------|------------------------------------------------------|------------------------------------------------------|------------------------------------------------------|------------------------------------------------------|------------------------------------------------------|------------------------------------------------------|-------------------------------------------------------|-------------------------------------------------------|-------------------------------------------------------|-------------------------------------------------------|
| 11  | 16                                                             | 4                                                    | 7                                                    |                                                      |                                                      |                                                      | -                                                    |                                                       |                                                       | Ū.                                                    |                                                       |
| 2   | 4                                                              | 5                                                    | 3                                                    |                                                      |                                                      |                                                      |                                                      |                                                       |                                                       |                                                       |                                                       |
| 5   | 3                                                              | 1                                                    | 4                                                    |                                                      |                                                      |                                                      |                                                      |                                                       |                                                       |                                                       |                                                       |
| 1   | 1                                                              | 7                                                    | 5                                                    |                                                      |                                                      |                                                      |                                                      |                                                       |                                                       |                                                       |                                                       |
| 1   | 1                                                              | 2                                                    | 0                                                    |                                                      |                                                      |                                                      |                                                      |                                                       |                                                       |                                                       |                                                       |
| 1   | 1                                                              | 0                                                    | 0                                                    |                                                      |                                                      |                                                      |                                                      |                                                       |                                                       |                                                       |                                                       |
| 2   | 1                                                              | 0                                                    | 0                                                    |                                                      |                                                      |                                                      |                                                      |                                                       |                                                       |                                                       |                                                       |
| 1   | 0                                                              | 0                                                    | 1                                                    |                                                      |                                                      |                                                      |                                                      |                                                       |                                                       |                                                       |                                                       |
| 0   | 0                                                              | 1                                                    | 1                                                    |                                                      |                                                      |                                                      |                                                      |                                                       |                                                       |                                                       |                                                       |
| 1   | 1                                                              | 1                                                    | 1                                                    |                                                      |                                                      |                                                      |                                                      |                                                       |                                                       |                                                       |                                                       |
| 5   | 2                                                              | 2                                                    | 1                                                    |                                                      |                                                      |                                                      |                                                      |                                                       |                                                       |                                                       |                                                       |
| 2   | 2                                                              | 2                                                    | 2                                                    |                                                      |                                                      |                                                      |                                                      |                                                       |                                                       |                                                       |                                                       |
| 1   | 1                                                              | 1                                                    | 1                                                    |                                                      |                                                      |                                                      |                                                      |                                                       |                                                       |                                                       |                                                       |
| 33  | 33                                                             | 26                                                   | 26                                                   | 0                                                    | 0                                                    | 0                                                    | 0                                                    | 0                                                     | 0                                                     | 0                                                     | 0                                                     |
|     | 11<br>2<br>5<br>1<br>1<br>1<br>2<br>1<br>0<br>1<br>5<br>2<br>1 | $\begin{array}{cccccccccccccccccccccccccccccccccccc$ | $\begin{array}{cccccccccccccccccccccccccccccccccccc$ | $\begin{array}{cccccccccccccccccccccccccccccccccccc$ | $\begin{array}{cccccccccccccccccccccccccccccccccccc$ | $\begin{array}{cccccccccccccccccccccccccccccccccccc$ | $\begin{array}{cccccccccccccccccccccccccccccccccccc$ | $ \begin{array}{cccccccccccccccccccccccccccccccccccc$ | $ \begin{array}{cccccccccccccccccccccccccccccccccccc$ | $ \begin{array}{cccccccccccccccccccccccccccccccccccc$ | $ \begin{array}{cccccccccccccccccccccccccccccccccccc$ |