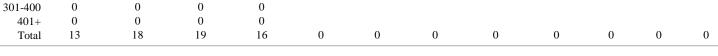

# Composite Department of Homeland Security (DHS)

| Days I chang | for open of | abeb    |         |         |     |     |     |     |      |     |     |     |
|--------------|-------------|---------|---------|---------|-----|-----|-----|-----|------|-----|-----|-----|
|              | Oct         | Nov     | Dec     | Jan     | Feb | Mar | Apr | May | June | Jul | Aug | Sep |
| 1-20 Days    | 13,057      | 11,175  | 14,401  | 12,648  | 0   | 0   | 0   | 0   | 0    | 0   | 0   | 0   |
| 21-40        | 9,868       | 11,244  | 9,842   | 9,792   | 0   | 0   | 0   | 0   | 0    | 0   | 0   | 0   |
| 41-60        | 4,180       | 5,694   | 6,077   | 5,796   | 0   | 0   | 0   | 0   | 0    | 0   | 0   | 0   |
| 61-80        | 2,969       | 2,992   | 2,841   | 2,408   | 0   | 0   | 0   | 0   | 0    | 0   | 0   | 0   |
| 81-100       | 3,062       | 2,843   | 2,879   | 2,079   | 0   | 0   | 0   | 0   | 0    | 0   | 0   | 0   |
| 101-120      | 3,056       | 3,122   | 2,410   | 2,210   | 0   | 0   | 0   | 0   | 0    | 0   | 0   | 0   |
| 121-140      | 3,161       | 2,541   | 2,471   | 2,193   | 0   | 0   | 0   | 0   | 0    | 0   | 0   | 0   |
| 141-160      | 2,563       | 2,611   | 2,269   | 2,410   | 0   | 0   | 0   | 0   | 0    | 0   | 0   | 0   |
| 161-180      | 58,201      | 2,397   | 2,514   | 2,207   | 0   | 0   | 0   | 0   | 0    | 0   | 0   | 0   |
| 181-200      | 1,968       | 58,440  | 2,417   | 2,444   | 0   | 0   | 0   | 0   | 0    | 0   | 0   | 0   |
| 201-300      | 5,876       | 7,115   | 64,336  | 9,077   | 0   | 0   | 0   | 0   | 0    | 0   | 0   | 0   |
| 301-400      | 7,267       | 5,548   | 3,253   | 3,084   | 0   | 0   | 0   | 0   | 0    | 0   | 0   | 0   |
| 401+         | 6,379       | 7,841   | 9,178   | 62,750  | 0   | 0   | 0   | 0   | 0    | 0   | 0   | 0   |
| Total        | 121,607     | 123,563 | 124,888 | 119,098 | 0   | 0   | 0   | 0   | 0    | 0   | 0   | 0   |
|              |             |         |         |         |     |     |     |     |      |     |     |     |