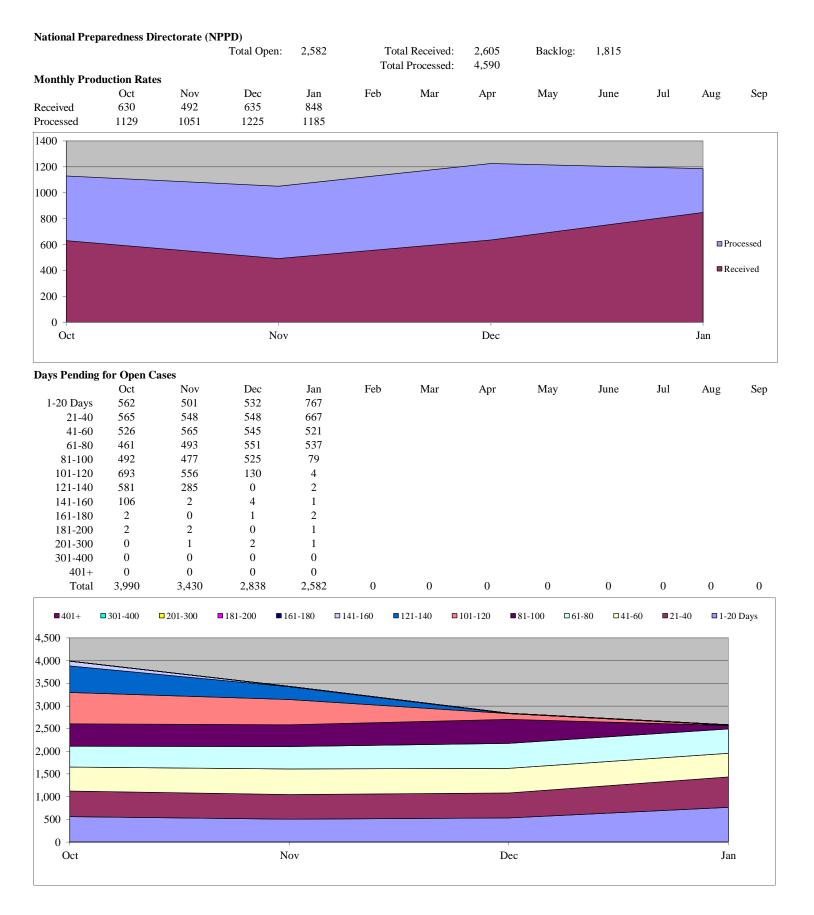

| U.S. Citizen | ship and Immi | gration Serv | ices (USCIS) |        |      |               |        |          |       |     |     |     |
|--------------|---------------|--------------|--------------|--------|------|---------------|--------|----------|-------|-----|-----|-----|
|              |               |              | Total Open:  | 18,335 | Tot  | al Received:  | 50,189 | Backlog: | 9,965 |     |     |     |
|              |               |              |              |        | Tota | al Processed: | 45,111 |          |       |     |     |     |
| Monthly Pr   | oduction Rate | s            |              |        |      |               |        |          |       |     |     |     |
|              | Oct           | Nov          | Dec          | Jan    | Feb  | Mar           | Apr    | May      | June  | Jul | Aug | Sep |
| Received     | 13,321        | 10,231       | 12,835       | 13,802 |      |               |        |          |       |     |     |     |
| Processed    | 10,289        | 8,432        | 13,300       | 13,090 |      |               |        |          |       |     |     |     |
|              |               |              |              |        |      |               |        |          |       |     |     |     |

|           | Oct    | Nov    | Dec    | Jan    | Feb | Mar | Apr | May | June | Jul | Aug | Sep |
|-----------|--------|--------|--------|--------|-----|-----|-----|-----|------|-----|-----|-----|
| 1-20 Days | 8,529  | 7,468  | 7,167  | 8,370  |     |     |     |     |      |     |     |     |
| 21-40     | 6,606  | 7,647  | 6,718  | 6,339  |     |     |     |     |      |     |     |     |
| 41-60     | 1,209  | 2,711  | 3,238  | 3,071  |     |     |     |     |      |     |     |     |
| 61-80     | 200    | 170    | 202    | 280    |     |     |     |     |      |     |     |     |
| 81-100    | 69     | 101    | 105    | 82     |     |     |     |     |      |     |     |     |
| 101-120   | 48     | 44     | 62     | 72     |     |     |     |     |      |     |     |     |
| 121-140   | 17     | 32     | 34     | 37     |     |     |     |     |      |     |     |     |
| 141-160   | 30     | 13     | 26     | 23     |     |     |     |     |      |     |     |     |
| 161-180   | 17     | 23     | 12     | 24     |     |     |     |     |      |     |     |     |
| 181-200   | 12     | 14     | 15     | 9      |     |     |     |     |      |     |     |     |
| 201-300   | 3      | 13     | 24     | 27     |     |     |     |     |      |     |     |     |
| 301-400   | 0      | 0      | 0      | 1      |     |     |     |     |      |     |     |     |
| 401+      | 0      | 0      | 0      | 0      |     |     |     |     |      |     |     |     |
| Total     | 16,740 | 18,236 | 17,603 | 18,335 | 0   | 0   | 0   | 0   | 0    | 0   | 0   | 0   |