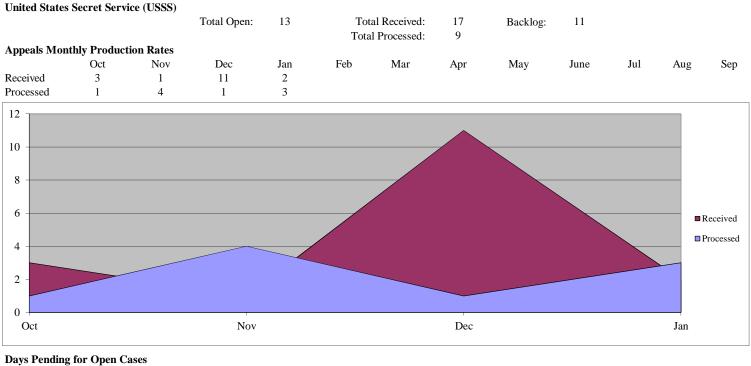

| FOIA Appeals            | 5     |
|-------------------------|-------|
| Received this month     | 328   |
| Processed this month    | 321   |
| Total Received this FY  | 1,250 |
| Total Processed this FY | 1,113 |

#### Comparison of Numbers of Administrative Appeals from FY 2014 and Current Monthly Reports - Appeals Received, and Processed

|                | Number of Ap                                              | peals Received                                              | Number of Appeals Processed                                |                                                              |  |  |  |
|----------------|-----------------------------------------------------------|-------------------------------------------------------------|------------------------------------------------------------|--------------------------------------------------------------|--|--|--|
| Component      | Received During Fiscal Year from<br>FY 2014 Annual Report | Received During Fiscal Year from<br>Current Monthly Reports | Processed During Fiscal Year from<br>FY 2014 Annual Report | Processed During Fiscal Year from<br>Current Monthly Reports |  |  |  |
| CBP            | 1004                                                      | 453                                                         | 991                                                        | 401                                                          |  |  |  |
| FEMA           | 16                                                        | 5                                                           | 17                                                         | 1                                                            |  |  |  |
| FLETC          | 2                                                         | 0                                                           | 4                                                          | 0                                                            |  |  |  |
| ICE            | 477                                                       | 127                                                         | 339                                                        | 21                                                           |  |  |  |
| OGC            | 93                                                        | 30                                                          | 101                                                        | 26                                                           |  |  |  |
| OIG            | 16                                                        | 6                                                           | 25                                                         | 19                                                           |  |  |  |
| TSA            | 35                                                        | 5                                                           | 36                                                         | 11                                                           |  |  |  |
| USCG           | 32                                                        | 14                                                          | 28                                                         | 12                                                           |  |  |  |
| USCIS          | 1,926                                                     | 593                                                         | 1,919                                                      | 613                                                          |  |  |  |
| USSS           | 33                                                        | 17                                                          | 30                                                         | 9                                                            |  |  |  |
| AGENCY OVERALL | 3,634                                                     | 1,250                                                       | 3,490                                                      | 1,113                                                        |  |  |  |

#### Comparison of Backlogged Administrative Appeals from FY 2014 and Current Monthly Reports

| Component      | Number of Backlogged Appeals as of<br>End of FY 2014 | Number of Backlogged Appeals<br>from Current Monthly Reports | Percent Change |
|----------------|------------------------------------------------------|--------------------------------------------------------------|----------------|
| CBP            | 8                                                    | 18                                                           | INCREASE 125%  |
| FEMA           | 30                                                   | 36                                                           | INCREASE 20%   |
| FLETC          | 0                                                    | 0                                                            | NO CHANGE 0%   |
| ICE            | 43                                                   | 29                                                           | DECREASE 33%   |
| OGC            | 11                                                   | 7                                                            | DECREASE 36%   |
| OIG            | 17                                                   | 4                                                            | DECREASE 76%   |
| TSA            | 12                                                   | 4                                                            | DECREASE 67%   |
| USCG           | 33                                                   | 34                                                           | INCREASE 3%    |
| USCIS          | 2                                                    | 1                                                            | DECREASE 50%   |
| USSS           | 4                                                    | 11                                                           | INCREASE 175%  |
| AGENCY OVERALL | 160                                                  | 144                                                          | DECREASE 10%   |