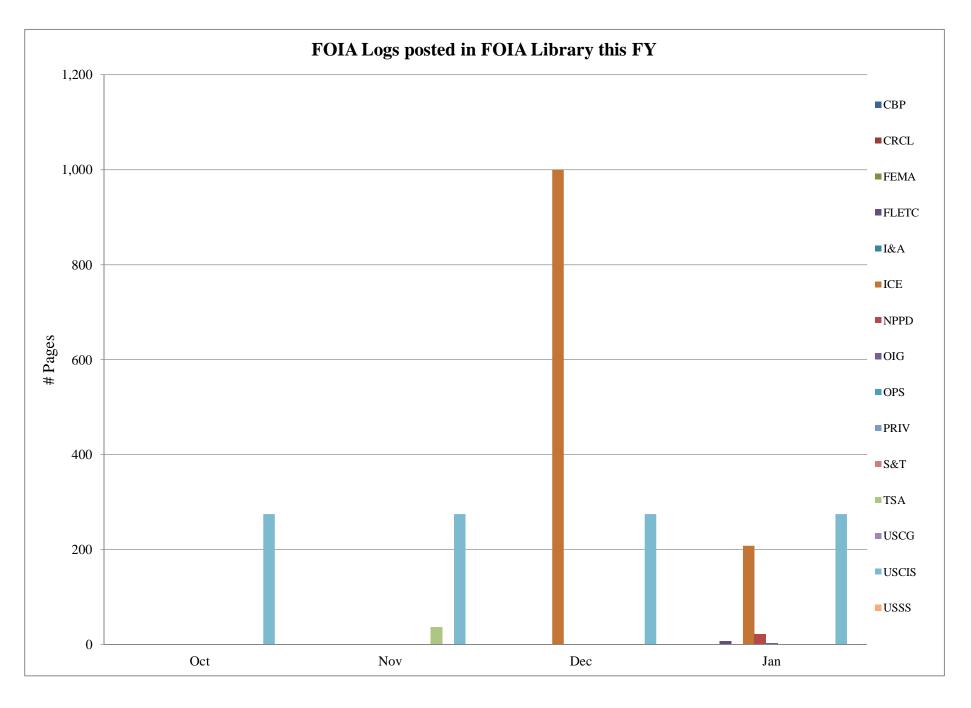

|                | FOIA Logs posted in FOIA Library this FY (Pages) |     |       |     |     |     |     |     |     |     |     |     |
|----------------|--------------------------------------------------|-----|-------|-----|-----|-----|-----|-----|-----|-----|-----|-----|
| Component      | Oct                                              | Nov | Dec   | Jan | Feb | Mar | Apr | May | Jun | Jul | Aug | Sep |
| СВР            |                                                  |     |       |     |     |     |     |     |     |     |     |     |
| CRCL           |                                                  |     |       |     |     |     |     |     |     |     |     |     |
| FEMA           |                                                  |     |       |     |     |     |     |     |     |     |     |     |
| FLETC          |                                                  |     |       | 7   |     |     |     |     |     |     |     |     |
| I&A            |                                                  |     |       |     |     |     |     |     |     |     |     |     |
| ICE            |                                                  |     | 1,000 | 208 |     |     |     |     |     |     |     |     |
| NPPD           |                                                  |     |       | 22  |     |     |     |     |     |     |     |     |
| OIG            |                                                  |     |       | 3   |     |     |     |     |     |     |     |     |
| OPS            |                                                  |     |       |     |     |     |     |     |     |     |     |     |
| PRIV           |                                                  |     |       |     |     |     |     |     |     |     |     |     |
| S&T            |                                                  |     |       |     |     |     |     |     |     |     |     |     |
| TSA            |                                                  | 37  |       |     |     |     |     |     |     |     |     |     |
| USCG           |                                                  |     |       |     |     |     |     |     |     |     |     |     |
| USCIS          | 275                                              | 275 | 275   | 275 |     |     |     |     |     |     |     |     |
| USSS           |                                                  |     |       |     |     |     |     |     |     |     |     |     |
| AGENCY OVERALL | 275                                              | 312 | 1,275 | 515 | 0   | 0   | 0   | 0   | 0   | 0   | 0   | 0   |