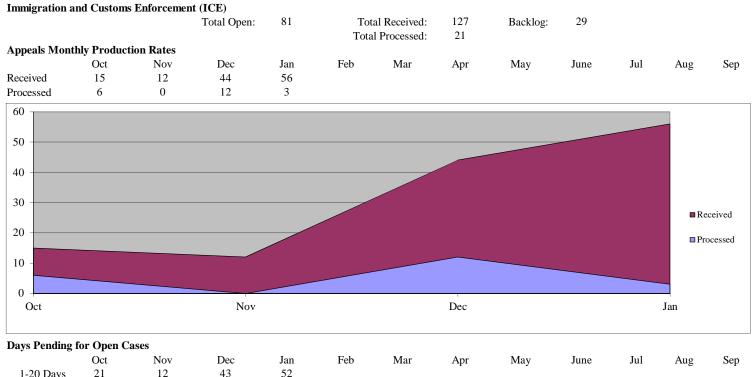

#### Comparison of Numbers of Administrative Appeals from FY 2014 and Current Monthly Reports - Appeals Received, and Processed

|                | Number of Ap                                              | peals Received                                              | Number of Appeals Processed                                |                                                              |  |  |  |
|----------------|-----------------------------------------------------------|-------------------------------------------------------------|------------------------------------------------------------|--------------------------------------------------------------|--|--|--|
| Component      | Received During Fiscal Year from<br>FY 2014 Annual Report | Received During Fiscal Year from<br>Current Monthly Reports | Processed During Fiscal Year from<br>FY 2014 Annual Report | Processed During Fiscal Year from<br>Current Monthly Reports |  |  |  |
| CBP            | 1004                                                      | 453                                                         | 991                                                        | 401                                                          |  |  |  |
| FEMA           | 16                                                        | 5                                                           | 17                                                         | 1                                                            |  |  |  |
| FLETC          | 2                                                         | 0                                                           | 4                                                          | 0                                                            |  |  |  |
| ICE            | 477                                                       | 127                                                         | 339                                                        | 21                                                           |  |  |  |
| OGC            | 93                                                        | 30                                                          | 101                                                        | 26                                                           |  |  |  |
| OIG            | 16                                                        | 6                                                           | 25                                                         | 19                                                           |  |  |  |
| TSA            | 35                                                        | 5                                                           | 36                                                         | 11                                                           |  |  |  |
| USCG           | 32                                                        | 14                                                          | 28                                                         | 12                                                           |  |  |  |
| USCIS          | 1,926                                                     | 593                                                         | 1,919                                                      | 613                                                          |  |  |  |
| USSS           | 33                                                        | 17                                                          | 30                                                         | 9                                                            |  |  |  |
| AGENCY OVERALL | 3,634                                                     | 1,250                                                       | 3,490                                                      | 1,113                                                        |  |  |  |

#### Comparison of Backlogged Administrative Appeals from FY 2014 and Current Monthly Reports

| Component      | Number of Backlogged Appeals as of<br>End of FY 2014 | Number of Backlogged Appeals<br>from Current Monthly Reports | Percent Change |
|----------------|------------------------------------------------------|--------------------------------------------------------------|----------------|
| CBP            | 8                                                    | 18                                                           | INCREASE 125%  |
| FEMA           | 30                                                   | 36                                                           | INCREASE 20%   |
| FLETC          | 0                                                    | 0                                                            | NO CHANGE 0%   |
| ICE            | 43                                                   | 29                                                           | DECREASE 33%   |
| OGC            | 11                                                   | 7                                                            | DECREASE 36%   |
| OIG            | 17                                                   | 4                                                            | DECREASE 76%   |
| TSA            | 12                                                   | 4                                                            | DECREASE 67%   |
| USCG           | 33                                                   | 34                                                           | INCREASE 3%    |
| USCIS          | 2                                                    | 1                                                            | DECREASE 50%   |
| USSS           | 4                                                    | 11                                                           | INCREASE 175%  |
| AGENCY OVERALL | 160                                                  | 144                                                          | DECREASE 10%   |