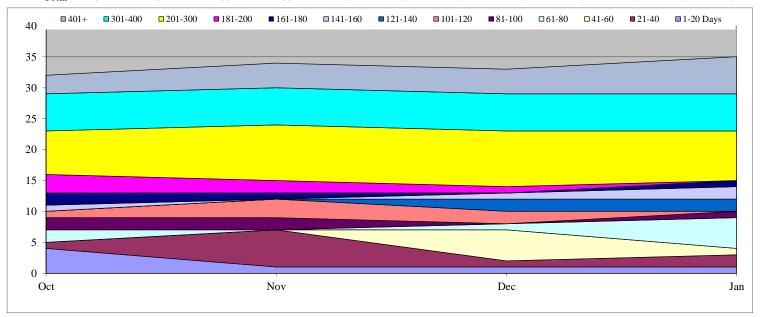

Dec

Jan

Nov

20

0 – Oct

| g         | Oct | Nov | Dec | Jan | Feb | Mar | Apr | May | June | Jul | Aug | Sep |
|-----------|-----|-----|-----|-----|-----|-----|-----|-----|------|-----|-----|-----|
| 1-20 Days | 2   | 2   | 6   | 2   |     |     | r   |     |      |     |     |     |
| 21-40     | 2   | 1   | 1   | 4   |     |     |     |     |      |     |     |     |
| 41-60     | 2   | 1   | 2   | 1   |     |     |     |     |      |     |     |     |
| 61-80     | 1   | 1   | 1   | 1   |     |     |     |     |      |     |     |     |
| 81-100    | 0   | 1   | 1   | 1   |     |     |     |     |      |     |     |     |
| 101-120   | 0   | 0   | 0   | 1   |     |     |     |     |      |     |     |     |
| 121-140   | 0   | 0   | 0   | 0   |     |     |     |     |      |     |     |     |
| 141-160   | 0   | 0   | 0   | 0   |     |     |     |     |      |     |     |     |
| 161-180   | 0   | 0   | 0   | 0   |     |     |     |     |      |     |     |     |
| 181-200   | 0   | 0   | 0   | 0   |     |     |     |     |      |     |     |     |
| 201-300   | 0   | 0   | 0   | 0   |     |     |     |     |      |     |     |     |
| 301-400   | 0   | 0   | 0   | 0   |     |     |     |     |      |     |     |     |
| 401+      | 0   | 0   | 0   | 0   |     |     |     |     |      |     |     |     |
| Total     | 7   | 6   | 11  | 10  | 0   | 0   | 0   | 0   | 0    | 0   | 0   | 0   |