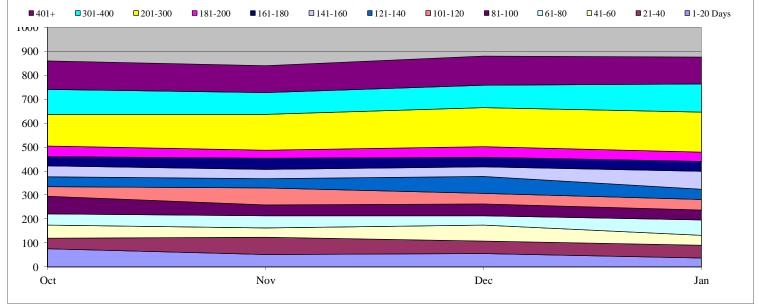

# Composite Department of Homeland Security (DHS)

| Days I chang | for open of | abeb    |         |         |     |     |     |     |      |     |     |     |
|--------------|-------------|---------|---------|---------|-----|-----|-----|-----|------|-----|-----|-----|
|              | Oct         | Nov     | Dec     | Jan     | Feb | Mar | Apr | May | June | Jul | Aug | Sep |
| 1-20 Days    | 13,057      | 11,175  | 14,401  | 12,648  | 0   | 0   | 0   | 0   | 0    | 0   | 0   | 0   |
| 21-40        | 9,868       | 11,244  | 9,842   | 9,792   | 0   | 0   | 0   | 0   | 0    | 0   | 0   | 0   |
| 41-60        | 4,180       | 5,694   | 6,077   | 5,796   | 0   | 0   | 0   | 0   | 0    | 0   | 0   | 0   |
| 61-80        | 2,969       | 2,992   | 2,841   | 2,408   | 0   | 0   | 0   | 0   | 0    | 0   | 0   | 0   |
| 81-100       | 3,062       | 2,843   | 2,879   | 2,079   | 0   | 0   | 0   | 0   | 0    | 0   | 0   | 0   |
| 101-120      | 3,056       | 3,122   | 2,410   | 2,210   | 0   | 0   | 0   | 0   | 0    | 0   | 0   | 0   |
| 121-140      | 3,161       | 2,541   | 2,471   | 2,193   | 0   | 0   | 0   | 0   | 0    | 0   | 0   | 0   |
| 141-160      | 2,563       | 2,611   | 2,269   | 2,410   | 0   | 0   | 0   | 0   | 0    | 0   | 0   | 0   |
| 161-180      | 58,201      | 2,397   | 2,514   | 2,207   | 0   | 0   | 0   | 0   | 0    | 0   | 0   | 0   |
| 181-200      | 1,968       | 58,440  | 2,417   | 2,444   | 0   | 0   | 0   | 0   | 0    | 0   | 0   | 0   |
| 201-300      | 5,876       | 7,115   | 64,336  | 9,077   | 0   | 0   | 0   | 0   | 0    | 0   | 0   | 0   |
| 301-400      | 7,267       | 5,548   | 3,253   | 3,084   | 0   | 0   | 0   | 0   | 0    | 0   | 0   | 0   |
| 401+         | 6,379       | 7,841   | 9,178   | 62,750  | 0   | 0   | 0   | 0   | 0    | 0   | 0   | 0   |
| Total        | 121,607     | 123,563 | 124,888 | 119,098 | 0   | 0   | 0   | 0   | 0    | 0   | 0   | 0   |
|              |             |         |         |         |     |     |     |     |      |     |     |     |