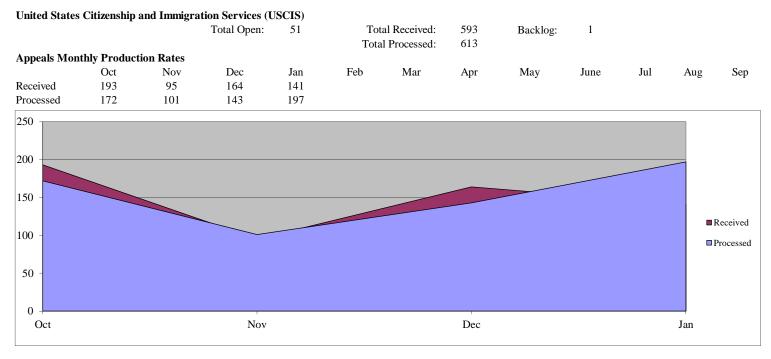

| U.S. Citizen | ship and Immi | gration Serv | ices (USCIS) |        |      |               |        |          |       |     |     |     |
|--------------|---------------|--------------|--------------|--------|------|---------------|--------|----------|-------|-----|-----|-----|
|              |               |              | Total Open:  | 18,335 | Tot  | al Received:  | 50,189 | Backlog: | 9,965 |     |     |     |
|              |               |              |              |        | Tota | al Processed: | 45,111 |          |       |     |     |     |
| Monthly Pr   | oduction Rate | s            |              |        |      |               |        |          |       |     |     |     |
|              | Oct           | Nov          | Dec          | Jan    | Feb  | Mar           | Apr    | May      | June  | Jul | Aug | Sep |
| Received     | 13,321        | 10,231       | 12,835       | 13,802 |      |               |        |          |       |     |     |     |
| Processed    | 10,289        | 8,432        | 13,300       | 13,090 |      |               |        |          |       |     |     |     |
|              |               |              |              |        |      |               |        |          |       |     |     |     |