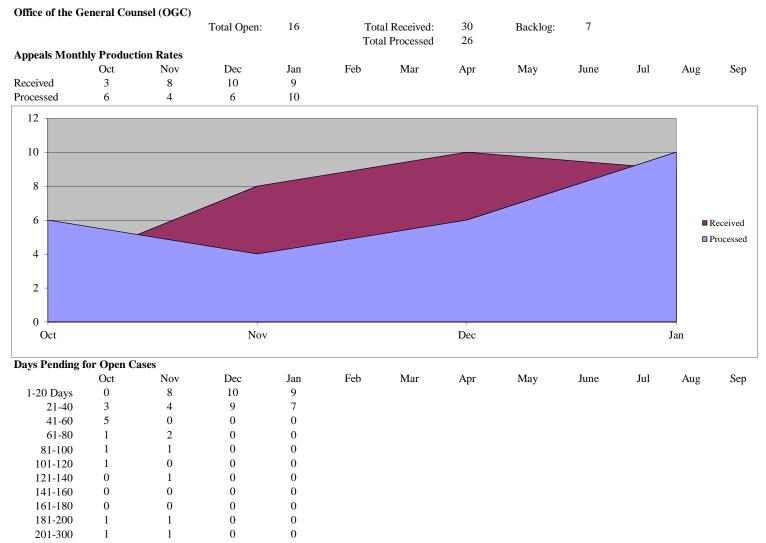

#### Comparison of Numbers of Administrative Appeals from FY 2014 and Current Monthly Reports - Appeals Received, and Processed

|                | Number of Ap                                              | peals Received                                              | Number of Appeals Processed                                |                                                              |  |  |  |
|----------------|-----------------------------------------------------------|-------------------------------------------------------------|------------------------------------------------------------|--------------------------------------------------------------|--|--|--|
| Component      | Received During Fiscal Year from<br>FY 2014 Annual Report | Received During Fiscal Year from<br>Current Monthly Reports | Processed During Fiscal Year from<br>FY 2014 Annual Report | Processed During Fiscal Year from<br>Current Monthly Reports |  |  |  |
| CBP            | 1004                                                      | 453                                                         | 991                                                        | 401                                                          |  |  |  |
| FEMA           | 16                                                        | 5                                                           | 17                                                         | 1                                                            |  |  |  |
| FLETC          | 2                                                         | 0                                                           | 4                                                          | 0                                                            |  |  |  |
| ICE            | 477                                                       | 127                                                         | 339                                                        | 21                                                           |  |  |  |
| OGC            | 93                                                        | 30                                                          | 101                                                        | 26                                                           |  |  |  |
| OIG            | 16                                                        | 6                                                           | 25                                                         | 19                                                           |  |  |  |
| TSA            | 35                                                        | 5                                                           | 36                                                         | 11                                                           |  |  |  |
| USCG           | 32                                                        | 14                                                          | 28                                                         | 12                                                           |  |  |  |
| USCIS          | 1,926                                                     | 593                                                         | 1,919                                                      | 613                                                          |  |  |  |
| USSS           | 33                                                        | 17                                                          | 30                                                         | 9                                                            |  |  |  |
| AGENCY OVERALL | 3,634                                                     | 1,250                                                       | 3,490                                                      | 1,113                                                        |  |  |  |

#### Comparison of Backlogged Administrative Appeals from FY 2014 and Current Monthly Reports

| Component      | Number of Backlogged Appeals as of<br>End of FY 2014 | Number of Backlogged Appeals<br>from Current Monthly Reports | Percent Change |
|----------------|------------------------------------------------------|--------------------------------------------------------------|----------------|
| CBP            | 8                                                    | 18                                                           | INCREASE 125%  |
| FEMA           | 30                                                   | 36                                                           | INCREASE 20%   |
| FLETC          | 0                                                    | 0                                                            | NO CHANGE 0%   |
| ICE            | 43                                                   | 29                                                           | DECREASE 33%   |
| OGC            | 11                                                   | 7                                                            | DECREASE 36%   |
| OIG            | 17                                                   | 4                                                            | DECREASE 76%   |
| TSA            | 12                                                   | 4                                                            | DECREASE 67%   |
| USCG           | 33                                                   | 34                                                           | INCREASE 3%    |
| USCIS          | 2                                                    | 1                                                            | DECREASE 50%   |
| USSS           | 4                                                    | 11                                                           | INCREASE 175%  |
| AGENCY OVERALL | 160                                                  | 144                                                          | DECREASE 10%   |