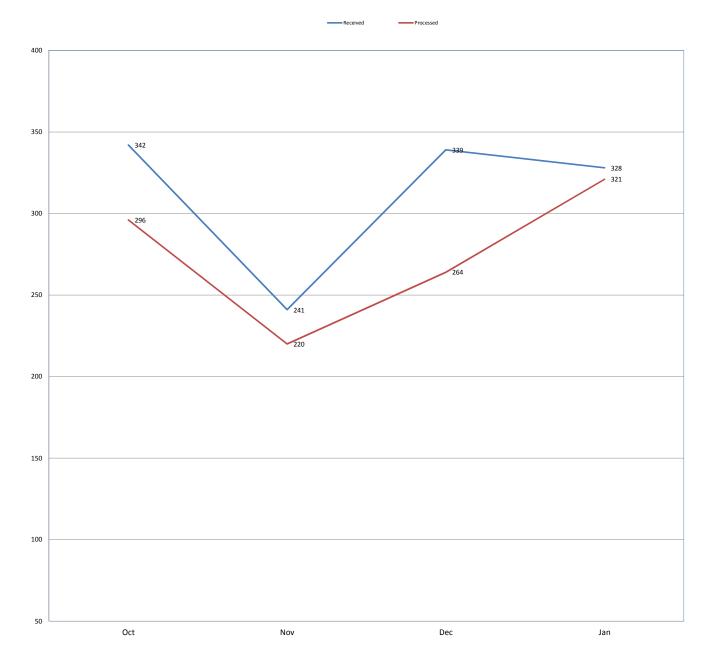

| FOIA Appeals            | 5     |
|-------------------------|-------|
| Received this month     | 328   |
| Processed this month    | 321   |
| Total Received this FY  | 1,250 |
| Total Processed this FY | 1,113 |

# **Composite DHS Monthly Production Rate of Received and Processed FOIA Requests**

Received Processed

The data contained in this report is draft and posted publicly as a matter of administrative discretion