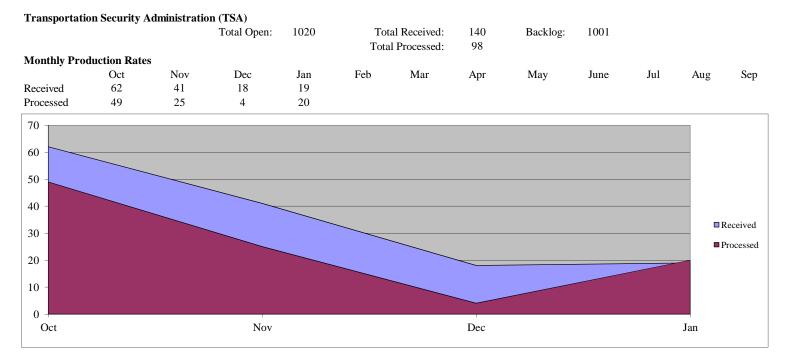

#### Comparison of Numbers of Requests from FY 2014 and Current Monthly Report – Requests Received, and Processed

|                | Number of Rec                                             | uests Received                                              | Number of Re-                                              | quests Processed                                             |
|----------------|-----------------------------------------------------------|-------------------------------------------------------------|------------------------------------------------------------|--------------------------------------------------------------|
| Component      | Received During Fiscal Year from<br>FY 2014 Annual Report | Received During Fiscal Year from<br>Current Monthly Reports | Processed During Fiscal Year from<br>FY 2014 Annual Report | Processed During Fiscal Year from<br>Current Monthly Reports |
| CBP            | 47,261                                                    | 14,976                                                      | 51,056                                                     | 14,914                                                       |
| CRCL           | 80                                                        | 15                                                          | 74                                                         | 12                                                           |
| FEMA           | 772                                                       | 222                                                         | 508                                                        | 177                                                          |
| FLETC          | 103                                                       | 30                                                          | 99                                                         | 30                                                           |
| I&A            | 244                                                       | 68                                                          | 255                                                        | 49                                                           |
| ICE            | 85,081                                                    | 14,721                                                      | 33,644                                                     | 17,863                                                       |
| NPPD           | 7,775                                                     | 2,605                                                       | 5,581                                                      | 4,590                                                        |
| OIG            | 177                                                       | 87                                                          | 166                                                        | 69                                                           |
| OPS            | 59                                                        | 23                                                          | 59                                                         | 21                                                           |
| PRIV           | 874                                                       | 192                                                         | 666                                                        | 163                                                          |
| S&T            | 68                                                        | 23                                                          | 68                                                         | 19                                                           |
| TSA            | 859                                                       | 140                                                         | 491                                                        | 98                                                           |
| USCG           | 3,203                                                     | 627                                                         | 2,620                                                      | 307                                                          |
| USCIS          | 143,794                                                   | 50,189                                                      | 141,700                                                    | 45,111                                                       |
| USSS           | 1,061                                                     | 429                                                         | 1,047                                                      | 274                                                          |
| AGENCY OVERALL | 291,413                                                   | 84,347                                                      | 238,034                                                    | 83,697                                                       |

#### Comparison of Backlogged Requests from FY 2014 Annual Report and Current Monthly Reports

| Component      | Number of Backlogged Requests as<br>of End FY 2014 | Number of Backlogged Requests<br>from Current Monthly Reports | Percent Change |
|----------------|----------------------------------------------------|---------------------------------------------------------------|----------------|
| CBP            | 34,307                                             | 35,302                                                        | INCREASE 3%    |
| CRCL           | 3                                                  | 8                                                             | INCREASE 167%  |
| FEMA           | 709                                                | 838                                                           | INCREASE 18%   |
| FLETC          | 1                                                  | 6                                                             | INCREASE 500%  |
| I&A            | 22                                                 | 19                                                            | DECREASE 14%   |
| ICE            | 56,863                                             | 54,732                                                        | DECREASE 4%    |
| NPPD           | 2,245                                              | 1,815                                                         | DECREASE 19%   |
| OIG            | 48                                                 | 66                                                            | INCREASE 38%   |
| OPS            | 0                                                  | 0                                                             | NO CHANGE 0%   |
| PRIV           | 64                                                 | 96                                                            | INCREASE 50%   |
| S&T            | 1                                                  | 3                                                             | INCREASE 200%  |
| TSA            | 924                                                | 1001                                                          | INCREASE 8%    |
| USCG           | 1,261                                              | 1,748                                                         | INCREASE 39%   |
| USCIS          | 5,026                                              | 9,965                                                         | INCREASE 98%   |
| USSS           | 539                                                | 851                                                           | INCREASE 58%   |
| AGENCY OVERALL | 102,133                                            | 106,450                                                       | INCREASE 4%    |