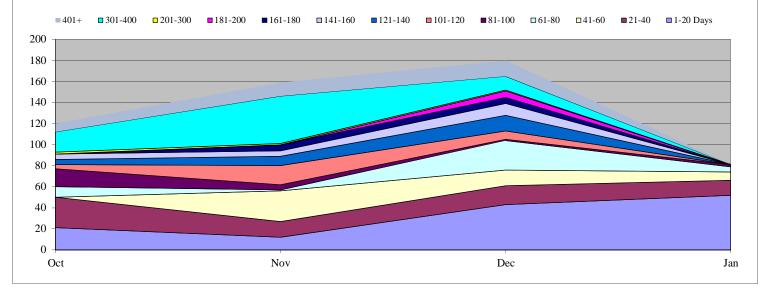

# 10 Oldest as Reported in FOIA Annual Report FY 2014

**Red= Cases that are still open** 

Green= Cases closed in the last reporting period

No Fill=Indicates that the case wasa closed in previous month or earlier