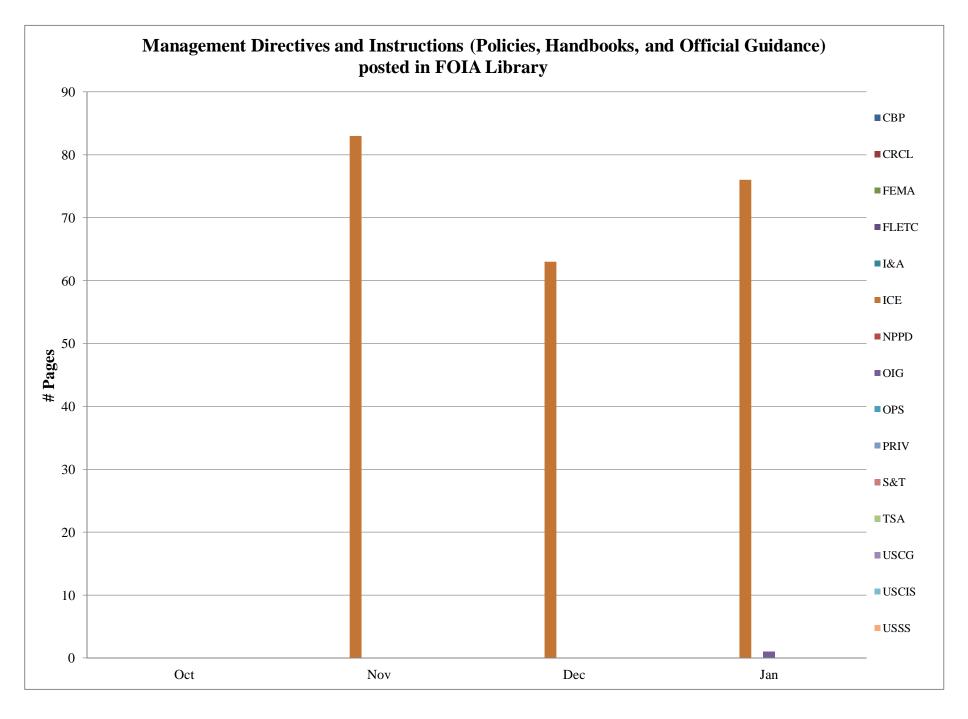

| Proactive D    |     | Postings (J<br>es, Handb |     |     |     |     |     |     |     | FOIA Li | brary |     |
|----------------|-----|--------------------------|-----|-----|-----|-----|-----|-----|-----|---------|-------|-----|
| Component      | Oct | Nov                      | Dec | Jan | Feb | Mar | Apr | May | Jun | Jul     | Aug   | Sep |
| СВР            |     |                          |     |     |     |     |     |     |     |         |       |     |
| CRCL           |     |                          |     |     |     |     |     |     |     |         |       |     |
| FEMA           |     |                          |     |     |     |     |     |     |     |         |       |     |
| FLETC          |     |                          |     |     |     |     |     |     |     |         |       |     |
| I&A            |     |                          |     |     |     |     |     |     |     |         |       |     |
| ICE            |     | 83                       | 63  | 76  |     |     |     |     |     |         |       |     |
| NPPD           |     |                          |     |     |     |     |     |     |     |         |       |     |
| OIG            |     |                          |     | 1   |     |     |     |     |     |         |       |     |
| OPS            |     |                          |     |     |     |     |     |     |     |         |       |     |
| PRIV           |     |                          |     |     |     |     |     |     |     |         |       |     |
| S&T            |     |                          |     |     |     |     |     |     |     |         |       |     |
| TSA            |     |                          |     |     |     |     |     |     |     |         |       |     |
| USCG           |     |                          |     |     |     |     |     |     |     |         |       |     |
| USCIS          |     |                          |     |     |     |     |     |     |     |         |       | ļ   |
| USSS           |     |                          | -   |     |     |     |     |     |     |         |       |     |
| AGENCY OVERALL | 0   | 83                       | 63  | 77  | 0   | 0   | 0   | 0   | 0   | 0       | 0     | 0   |