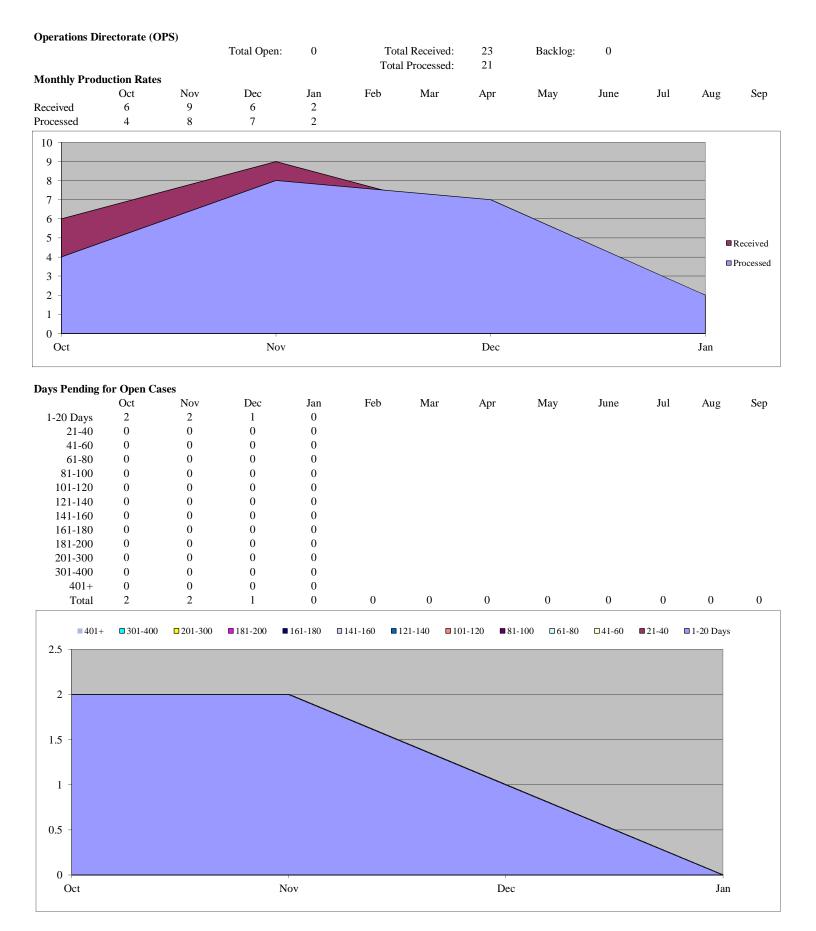

| U.S. Citizen | ship and Immi | gration Serv | ices (USCIS) |        |      |               |        |          |       |     |     |     |
|--------------|---------------|--------------|--------------|--------|------|---------------|--------|----------|-------|-----|-----|-----|
|              |               |              | Total Open:  | 18,335 | Tot  | al Received:  | 50,189 | Backlog: | 9,965 |     |     |     |
|              |               |              |              |        | Tota | al Processed: | 45,111 |          |       |     |     |     |
| Monthly Pr   | oduction Rate | s            |              |        |      |               |        |          |       |     |     |     |
|              | Oct           | Nov          | Dec          | Jan    | Feb  | Mar           | Apr    | May      | June  | Jul | Aug | Sep |
| Received     | 13,321        | 10,231       | 12,835       | 13,802 |      |               |        |          |       |     |     |     |
| Processed    | 10,289        | 8,432        | 13,300       | 13,090 |      |               |        |          |       |     |     |     |
|              |               |              |              |        |      |               |        |          |       |     |     |     |

|           | Oct    | Nov    | Dec    | Jan    | Feb | Mar | Apr | May | June | Jul | Aug | Sep |
|-----------|--------|--------|--------|--------|-----|-----|-----|-----|------|-----|-----|-----|
| 1-20 Days | 8,529  | 7,468  | 7,167  | 8,370  |     |     |     |     |      |     |     |     |
| 21-40     | 6,606  | 7,647  | 6,718  | 6,339  |     |     |     |     |      |     |     |     |
| 41-60     | 1,209  | 2,711  | 3,238  | 3,071  |     |     |     |     |      |     |     |     |
| 61-80     | 200    | 170    | 202    | 280    |     |     |     |     |      |     |     |     |
| 81-100    | 69     | 101    | 105    | 82     |     |     |     |     |      |     |     |     |
| 101-120   | 48     | 44     | 62     | 72     |     |     |     |     |      |     |     |     |
| 121-140   | 17     | 32     | 34     | 37     |     |     |     |     |      |     |     |     |
| 141-160   | 30     | 13     | 26     | 23     |     |     |     |     |      |     |     |     |
| 161-180   | 17     | 23     | 12     | 24     |     |     |     |     |      |     |     |     |
| 181-200   | 12     | 14     | 15     | 9      |     |     |     |     |      |     |     |     |
| 201-300   | 3      | 13     | 24     | 27     |     |     |     |     |      |     |     |     |
| 301-400   | 0      | 0      | 0      | 1      |     |     |     |     |      |     |     |     |
| 401+      | 0      | 0      | 0      | 0      |     |     |     |     |      |     |     |     |
| Total     | 16,740 | 18,236 | 17,603 | 18,335 | 0   | 0   | 0   | 0   | 0    | 0   | 0   | 0   |