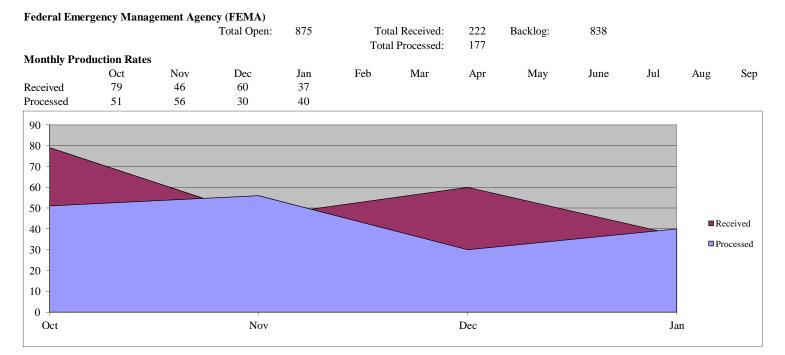

|           | Oct | Nov | Dec | Jan | Feb | Mar | Apr | May | June | Jul | Aug | Sep |
|-----------|-----|-----|-----|-----|-----|-----|-----|-----|------|-----|-----|-----|
| 1-20 Days | 75  | 51  | 56  | 37  |     |     |     |     |      |     |     |     |
| 21-40     | 45  | 72  | 51  | 53  |     |     |     |     |      |     |     |     |
| 41-60     | 54  | 40  | 67  | 41  |     |     |     |     |      |     |     |     |
| 61-80     | 47  | 50  | 39  | 65  |     |     |     |     |      |     |     |     |
| 81-100    | 74  | 45  | 50  | 41  |     |     |     |     |      |     |     |     |
| 101-120   | 40  | 71  | 44  | 44  |     |     |     |     |      |     |     |     |
| 121-140   | 41  | 39  | 71  | 43  |     |     |     |     |      |     |     |     |
| 141-160   | 45  | 39  | 40  | 75  |     |     |     |     |      |     |     |     |
| 161-180   | 39  | 46  | 40  | 41  |     |     |     |     |      |     |     |     |
| 181-200   | 44  | 34  | 44  | 39  |     |     |     |     |      |     |     |     |
| 201-300   | 132 | 149 | 163 | 167 |     |     |     |     |      |     |     |     |
| 301-400   | 105 | 91  | 93  | 117 |     |     |     |     |      |     |     |     |
| 401+      | 118 | 112 | 122 | 112 |     |     |     |     |      |     |     |     |
| Total     | 859 | 839 | 880 | 875 | 0   | 0   | 0   | 0   | 0    | 0   | 0   | 0   |
|           |     |     |     |     |     |     |     |     |      |     |     |     |