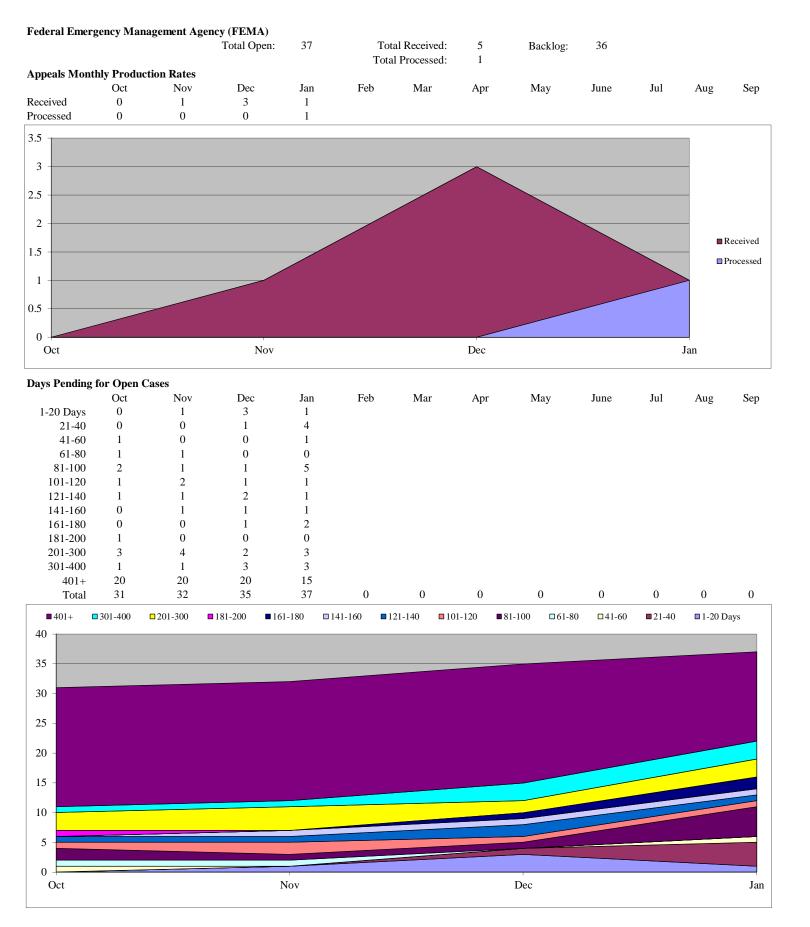

#### Comparison of Numbers of Requests from FY 2014 and Current Monthly Report – Requests Received, and Processed

|                | Number of Rec                                             | uests Received                                              | Number of Re-                                              | quests Processed                                             |
|----------------|-----------------------------------------------------------|-------------------------------------------------------------|------------------------------------------------------------|--------------------------------------------------------------|
| Component      | Received During Fiscal Year from<br>FY 2014 Annual Report | Received During Fiscal Year from<br>Current Monthly Reports | Processed During Fiscal Year from<br>FY 2014 Annual Report | Processed During Fiscal Year from<br>Current Monthly Reports |
| CBP            | 47,261                                                    | 14,976                                                      | 51,056                                                     | 14,914                                                       |
| CRCL           | 80                                                        | 15                                                          | 74                                                         | 12                                                           |
| FEMA           | 772                                                       | 222                                                         | 508                                                        | 177                                                          |
| FLETC          | 103                                                       | 30                                                          | 99                                                         | 30                                                           |
| I&A            | 244                                                       | 68                                                          | 255                                                        | 49                                                           |
| ICE            | 85,081                                                    | 14,721                                                      | 33,644                                                     | 17,863                                                       |
| NPPD           | 7,775                                                     | 2,605                                                       | 5,581                                                      | 4,590                                                        |
| OIG            | 177                                                       | 87                                                          | 166                                                        | 69                                                           |
| OPS            | 59                                                        | 23                                                          | 59                                                         | 21                                                           |
| PRIV           | 874                                                       | 192                                                         | 666                                                        | 163                                                          |
| S&T            | 68                                                        | 23                                                          | 68                                                         | 19                                                           |
| TSA            | 859                                                       | 140                                                         | 491                                                        | 98                                                           |
| USCG           | 3,203                                                     | 627                                                         | 2,620                                                      | 307                                                          |
| USCIS          | 143,794                                                   | 50,189                                                      | 141,700                                                    | 45,111                                                       |
| USSS           | 1,061                                                     | 429                                                         | 1,047                                                      | 274                                                          |
| AGENCY OVERALL | 291,413                                                   | 84,347                                                      | 238,034                                                    | 83,697                                                       |

#### Comparison of Backlogged Requests from FY 2014 Annual Report and Current Monthly Reports

| Component      | Number of Backlogged Requests as<br>of End FY 2014 | Number of Backlogged Requests<br>from Current Monthly Reports | Percent Change |
|----------------|----------------------------------------------------|---------------------------------------------------------------|----------------|
| CBP            | 34,307                                             | 35,302                                                        | INCREASE 3%    |
| CRCL           | 3                                                  | 8                                                             | INCREASE 167%  |
| FEMA           | 709                                                | 838                                                           | INCREASE 18%   |
| FLETC          | 1                                                  | 6                                                             | INCREASE 500%  |
| I&A            | 22                                                 | 19                                                            | DECREASE 14%   |
| ICE            | 56,863                                             | 54,732                                                        | DECREASE 4%    |
| NPPD           | 2,245                                              | 1,815                                                         | DECREASE 19%   |
| OIG            | 48                                                 | 66                                                            | INCREASE 38%   |
| OPS            | 0                                                  | 0                                                             | NO CHANGE 0%   |
| PRIV           | 64                                                 | 96                                                            | INCREASE 50%   |
| S&T            | 1                                                  | 3                                                             | INCREASE 200%  |
| TSA            | 924                                                | 1001                                                          | INCREASE 8%    |
| USCG           | 1,261                                              | 1,748                                                         | INCREASE 39%   |
| USCIS          | 5,026                                              | 9,965                                                         | INCREASE 98%   |
| USSS           | 539                                                | 851                                                           | INCREASE 58%   |
| AGENCY OVERALL | 102,133                                            | 106,450                                                       | INCREASE 4%    |