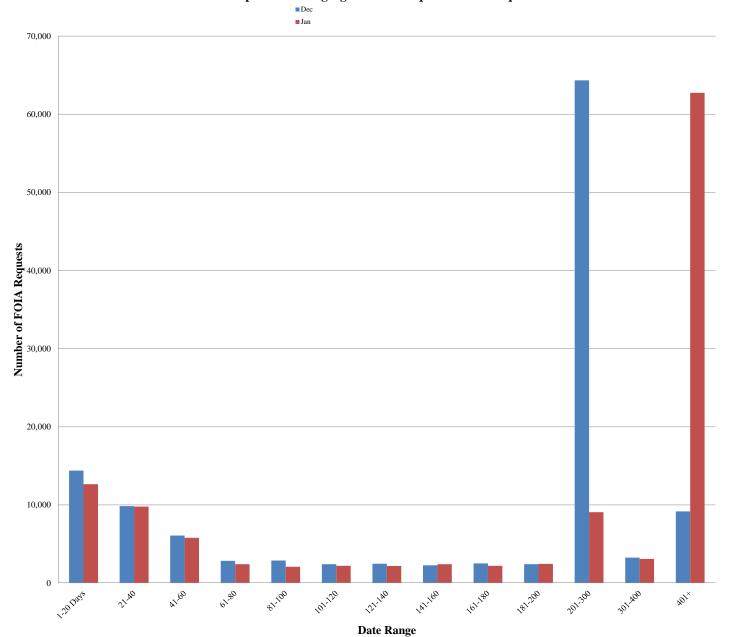

# **Composite DHS Monthly Production Rates of Received and Processed FOIA Requests**

**Composite Pending Age of DHS Requests FOIA Requests** 

# Composite Department of Homeland Security (DHS)

| Days I chang | for open of | abeb    |         |         |     |     |     |     |      |     |     |     |
|--------------|-------------|---------|---------|---------|-----|-----|-----|-----|------|-----|-----|-----|
|              | Oct         | Nov     | Dec     | Jan     | Feb | Mar | Apr | May | June | Jul | Aug | Sep |
| 1-20 Days    | 13,057      | 11,175  | 14,401  | 12,648  | 0   | 0   | 0   | 0   | 0    | 0   | 0   | 0   |
| 21-40        | 9,868       | 11,244  | 9,842   | 9,792   | 0   | 0   | 0   | 0   | 0    | 0   | 0   | 0   |
| 41-60        | 4,180       | 5,694   | 6,077   | 5,796   | 0   | 0   | 0   | 0   | 0    | 0   | 0   | 0   |
| 61-80        | 2,969       | 2,992   | 2,841   | 2,408   | 0   | 0   | 0   | 0   | 0    | 0   | 0   | 0   |
| 81-100       | 3,062       | 2,843   | 2,879   | 2,079   | 0   | 0   | 0   | 0   | 0    | 0   | 0   | 0   |
| 101-120      | 3,056       | 3,122   | 2,410   | 2,210   | 0   | 0   | 0   | 0   | 0    | 0   | 0   | 0   |
| 121-140      | 3,161       | 2,541   | 2,471   | 2,193   | 0   | 0   | 0   | 0   | 0    | 0   | 0   | 0   |
| 141-160      | 2,563       | 2,611   | 2,269   | 2,410   | 0   | 0   | 0   | 0   | 0    | 0   | 0   | 0   |
| 161-180      | 58,201      | 2,397   | 2,514   | 2,207   | 0   | 0   | 0   | 0   | 0    | 0   | 0   | 0   |
| 181-200      | 1,968       | 58,440  | 2,417   | 2,444   | 0   | 0   | 0   | 0   | 0    | 0   | 0   | 0   |
| 201-300      | 5,876       | 7,115   | 64,336  | 9,077   | 0   | 0   | 0   | 0   | 0    | 0   | 0   | 0   |
| 301-400      | 7,267       | 5,548   | 3,253   | 3,084   | 0   | 0   | 0   | 0   | 0    | 0   | 0   | 0   |
| 401+         | 6,379       | 7,841   | 9,178   | 62,750  | 0   | 0   | 0   | 0   | 0    | 0   | 0   | 0   |
| Total        | 121,607     | 123,563 | 124,888 | 119,098 | 0   | 0   | 0   | 0   | 0    | 0   | 0   | 0   |
|              |             |         |         |         |     |     |     |     |      |     |     |     |