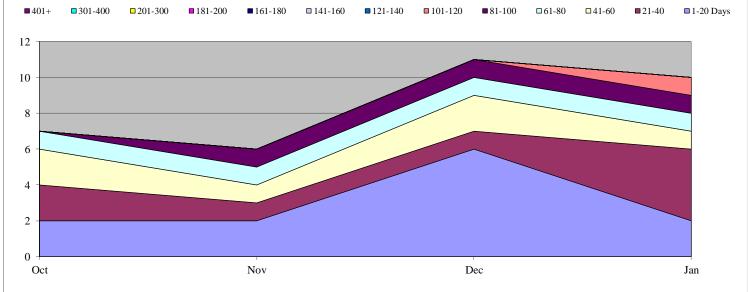

# Composite Department of Homeland Security (DHS)

| Days I chang | for open of | abeb    |         |         |     |     |     |     |      |     |     |     |
|--------------|-------------|---------|---------|---------|-----|-----|-----|-----|------|-----|-----|-----|
|              | Oct         | Nov     | Dec     | Jan     | Feb | Mar | Apr | May | June | Jul | Aug | Sep |
| 1-20 Days    | 13,057      | 11,175  | 14,401  | 12,648  | 0   | 0   | 0   | 0   | 0    | 0   | 0   | 0   |
| 21-40        | 9,868       | 11,244  | 9,842   | 9,792   | 0   | 0   | 0   | 0   | 0    | 0   | 0   | 0   |
| 41-60        | 4,180       | 5,694   | 6,077   | 5,796   | 0   | 0   | 0   | 0   | 0    | 0   | 0   | 0   |
| 61-80        | 2,969       | 2,992   | 2,841   | 2,408   | 0   | 0   | 0   | 0   | 0    | 0   | 0   | 0   |
| 81-100       | 3,062       | 2,843   | 2,879   | 2,079   | 0   | 0   | 0   | 0   | 0    | 0   | 0   | 0   |
| 101-120      | 3,056       | 3,122   | 2,410   | 2,210   | 0   | 0   | 0   | 0   | 0    | 0   | 0   | 0   |
| 121-140      | 3,161       | 2,541   | 2,471   | 2,193   | 0   | 0   | 0   | 0   | 0    | 0   | 0   | 0   |
| 141-160      | 2,563       | 2,611   | 2,269   | 2,410   | 0   | 0   | 0   | 0   | 0    | 0   | 0   | 0   |
| 161-180      | 58,201      | 2,397   | 2,514   | 2,207   | 0   | 0   | 0   | 0   | 0    | 0   | 0   | 0   |
| 181-200      | 1,968       | 58,440  | 2,417   | 2,444   | 0   | 0   | 0   | 0   | 0    | 0   | 0   | 0   |
| 201-300      | 5,876       | 7,115   | 64,336  | 9,077   | 0   | 0   | 0   | 0   | 0    | 0   | 0   | 0   |
| 301-400      | 7,267       | 5,548   | 3,253   | 3,084   | 0   | 0   | 0   | 0   | 0    | 0   | 0   | 0   |
| 401+         | 6,379       | 7,841   | 9,178   | 62,750  | 0   | 0   | 0   | 0   | 0    | 0   | 0   | 0   |
| Total        | 121,607     | 123,563 | 124,888 | 119,098 | 0   | 0   | 0   | 0   | 0    | 0   | 0   | 0   |
|              |             |         |         |         |     |     |     |     |      |     |     |     |

Dec

Jan

Nov

20

0 – Oct

| g         | Oct | Nov | Dec | Jan | Feb | Mar | Apr | May | June | Jul | Aug | Sep |
|-----------|-----|-----|-----|-----|-----|-----|-----|-----|------|-----|-----|-----|
| 1-20 Days | 2   | 2   | 6   | 2   |     |     | r   |     |      |     |     |     |
| 21-40     | 2   | 1   | 1   | 4   |     |     |     |     |      |     |     |     |
| 41-60     | 2   | 1   | 2   | 1   |     |     |     |     |      |     |     |     |
| 61-80     | 1   | 1   | 1   | 1   |     |     |     |     |      |     |     |     |
| 81-100    | 0   | 1   | 1   | 1   |     |     |     |     |      |     |     |     |
| 101-120   | 0   | 0   | 0   | 1   |     |     |     |     |      |     |     |     |
| 121-140   | 0   | 0   | 0   | 0   |     |     |     |     |      |     |     |     |
| 141-160   | 0   | 0   | 0   | 0   |     |     |     |     |      |     |     |     |
| 161-180   | 0   | 0   | 0   | 0   |     |     |     |     |      |     |     |     |
| 181-200   | 0   | 0   | 0   | 0   |     |     |     |     |      |     |     |     |
| 201-300   | 0   | 0   | 0   | 0   |     |     |     |     |      |     |     |     |
| 301-400   | 0   | 0   | 0   | 0   |     |     |     |     |      |     |     |     |
| 401+      | 0   | 0   | 0   | 0   |     |     |     |     |      |     |     |     |
| Total     | 7   | 6   | 11  | 10  | 0   | 0   | 0   | 0   | 0    | 0   | 0   | 0   |