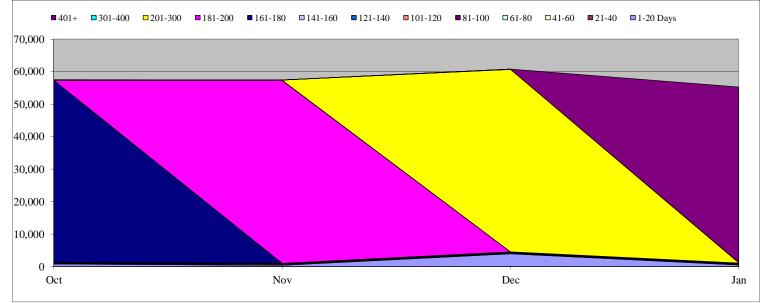

# Composite Department of Homeland Security (DHS)

| Days I chang | for open of | abeb    |         |         |     |     |     |     |      |     |     |     |
|--------------|-------------|---------|---------|---------|-----|-----|-----|-----|------|-----|-----|-----|
|              | Oct         | Nov     | Dec     | Jan     | Feb | Mar | Apr | May | June | Jul | Aug | Sep |
| 1-20 Days    | 13,057      | 11,175  | 14,401  | 12,648  | 0   | 0   | 0   | 0   | 0    | 0   | 0   | 0   |
| 21-40        | 9,868       | 11,244  | 9,842   | 9,792   | 0   | 0   | 0   | 0   | 0    | 0   | 0   | 0   |
| 41-60        | 4,180       | 5,694   | 6,077   | 5,796   | 0   | 0   | 0   | 0   | 0    | 0   | 0   | 0   |
| 61-80        | 2,969       | 2,992   | 2,841   | 2,408   | 0   | 0   | 0   | 0   | 0    | 0   | 0   | 0   |
| 81-100       | 3,062       | 2,843   | 2,879   | 2,079   | 0   | 0   | 0   | 0   | 0    | 0   | 0   | 0   |
| 101-120      | 3,056       | 3,122   | 2,410   | 2,210   | 0   | 0   | 0   | 0   | 0    | 0   | 0   | 0   |
| 121-140      | 3,161       | 2,541   | 2,471   | 2,193   | 0   | 0   | 0   | 0   | 0    | 0   | 0   | 0   |
| 141-160      | 2,563       | 2,611   | 2,269   | 2,410   | 0   | 0   | 0   | 0   | 0    | 0   | 0   | 0   |
| 161-180      | 58,201      | 2,397   | 2,514   | 2,207   | 0   | 0   | 0   | 0   | 0    | 0   | 0   | 0   |
| 181-200      | 1,968       | 58,440  | 2,417   | 2,444   | 0   | 0   | 0   | 0   | 0    | 0   | 0   | 0   |
| 201-300      | 5,876       | 7,115   | 64,336  | 9,077   | 0   | 0   | 0   | 0   | 0    | 0   | 0   | 0   |
| 301-400      | 7,267       | 5,548   | 3,253   | 3,084   | 0   | 0   | 0   | 0   | 0    | 0   | 0   | 0   |
| 401+         | 6,379       | 7,841   | 9,178   | 62,750  | 0   | 0   | 0   | 0   | 0    | 0   | 0   | 0   |
| Total        | 121,607     | 123,563 | 124,888 | 119,098 | 0   | 0   | 0   | 0   | 0    | 0   | 0   | 0   |
|              |             |         |         |         |     |     |     |     |      |     |     |     |