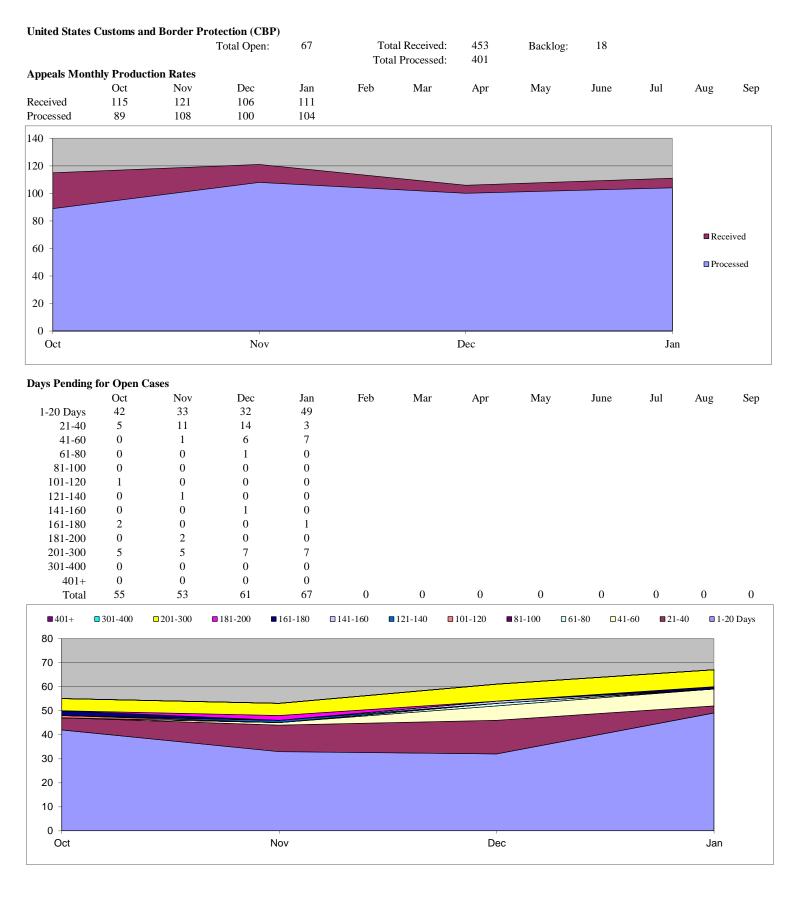

#### Comparison of Numbers of Administrative Appeals from FY 2014 and Current Monthly Reports - Appeals Received, and Processed

|                | Number of Ap                                              | peals Received                                              | Number of Appeals Processed                                |                                                              |  |  |  |
|----------------|-----------------------------------------------------------|-------------------------------------------------------------|------------------------------------------------------------|--------------------------------------------------------------|--|--|--|
| Component      | Received During Fiscal Year from<br>FY 2014 Annual Report | Received During Fiscal Year from<br>Current Monthly Reports | Processed During Fiscal Year from<br>FY 2014 Annual Report | Processed During Fiscal Year from<br>Current Monthly Reports |  |  |  |
| CBP            | 1004                                                      | 453                                                         | 991                                                        | 401                                                          |  |  |  |
| FEMA           | 16                                                        | 5                                                           | 17                                                         | 1                                                            |  |  |  |
| FLETC          | 2                                                         | 0                                                           | 4                                                          | 0                                                            |  |  |  |
| ICE            | 477                                                       | 127                                                         | 339                                                        | 21                                                           |  |  |  |
| OGC            | 93                                                        | 30                                                          | 101                                                        | 26                                                           |  |  |  |
| OIG            | 16                                                        | 6                                                           | 25                                                         | 19                                                           |  |  |  |
| TSA            | 35                                                        | 5                                                           | 36                                                         | 11                                                           |  |  |  |
| USCG           | 32                                                        | 14                                                          | 28                                                         | 12                                                           |  |  |  |
| USCIS          | 1,926                                                     | 593                                                         | 1,919                                                      | 613                                                          |  |  |  |
| USSS           | 33                                                        | 17                                                          | 30                                                         | 9                                                            |  |  |  |
| AGENCY OVERALL | 3,634                                                     | 1,250                                                       | 3,490                                                      | 1,113                                                        |  |  |  |

#### Comparison of Backlogged Administrative Appeals from FY 2014 and Current Monthly Reports

| Component      | Number of Backlogged Appeals as of<br>End of FY 2014 | Number of Backlogged Appeals<br>from Current Monthly Reports | Percent Change |
|----------------|------------------------------------------------------|--------------------------------------------------------------|----------------|
| CBP            | 8                                                    | 18                                                           | INCREASE 125%  |
| FEMA           | 30                                                   | 36                                                           | INCREASE 20%   |
| FLETC          | 0                                                    | 0                                                            | NO CHANGE 0%   |
| ICE            | 43                                                   | 29                                                           | DECREASE 33%   |
| OGC            | 11                                                   | 7                                                            | DECREASE 36%   |
| OIG            | 17                                                   | 4                                                            | DECREASE 76%   |
| TSA            | 12                                                   | 4                                                            | DECREASE 67%   |
| USCG           | 33                                                   | 34                                                           | INCREASE 3%    |
| USCIS          | 2                                                    | 1                                                            | DECREASE 50%   |
| USSS           | 4                                                    | 11                                                           | INCREASE 175%  |
| AGENCY OVERALL | 160                                                  | 144                                                          | DECREASE 10%   |