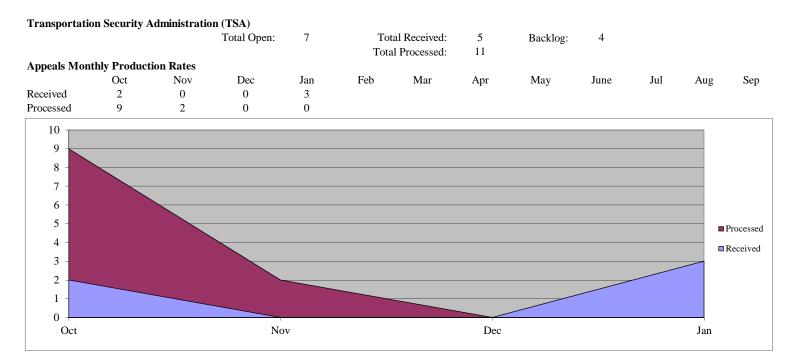

Dec

Jan

Nov

20

0 – Oct

| g         | Oct | Nov | Dec | Jan | Feb | Mar | Apr | May | June | Jul | Aug | Sep |
|-----------|-----|-----|-----|-----|-----|-----|-----|-----|------|-----|-----|-----|
| 1-20 Days | 2   | 2   | 6   | 2   |     |     | r   |     |      |     |     |     |
| 21-40     | 2   | 1   | 1   | 4   |     |     |     |     |      |     |     |     |
| 41-60     | 2   | 1   | 2   | 1   |     |     |     |     |      |     |     |     |
| 61-80     | 1   | 1   | 1   | 1   |     |     |     |     |      |     |     |     |
| 81-100    | 0   | 1   | 1   | 1   |     |     |     |     |      |     |     |     |
| 101-120   | 0   | 0   | 0   | 1   |     |     |     |     |      |     |     |     |
| 121-140   | 0   | 0   | 0   | 0   |     |     |     |     |      |     |     |     |
| 141-160   | 0   | 0   | 0   | 0   |     |     |     |     |      |     |     |     |
| 161-180   | 0   | 0   | 0   | 0   |     |     |     |     |      |     |     |     |
| 181-200   | 0   | 0   | 0   | 0   |     |     |     |     |      |     |     |     |
| 201-300   | 0   | 0   | 0   | 0   |     |     |     |     |      |     |     |     |
| 301-400   | 0   | 0   | 0   | 0   |     |     |     |     |      |     |     |     |
| 401+      | 0   | 0   | 0   | 0   |     |     |     |     |      |     |     |     |
| Total     | 7   | 6   | 11  | 10  | 0   | 0   | 0   | 0   | 0    | 0   | 0   | 0   |

| U.S. Citizen | ship and Immi | gration Serv | ices (USCIS) |        |      |               |        |          |       |     |     |     |
|--------------|---------------|--------------|--------------|--------|------|---------------|--------|----------|-------|-----|-----|-----|
|              |               |              | Total Open:  | 18,335 | Tot  | al Received:  | 50,189 | Backlog: | 9,965 |     |     |     |
|              |               |              |              |        | Tota | al Processed: | 45,111 |          |       |     |     |     |
| Monthly Pr   | oduction Rate | s            |              |        |      |               |        |          |       |     |     |     |
|              | Oct           | Nov          | Dec          | Jan    | Feb  | Mar           | Apr    | May      | June  | Jul | Aug | Sep |
| Received     | 13,321        | 10,231       | 12,835       | 13,802 |      |               |        |          |       |     |     |     |
| Processed    | 10,289        | 8,432        | 13,300       | 13,090 |      |               |        |          |       |     |     |     |
|              |               |              |              |        |      |               |        |          |       |     |     |     |