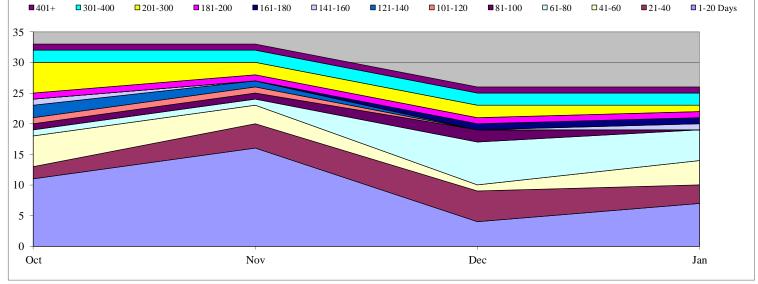

# Composite Department of Homeland Security (DHS)

| Days I chang | for open of | abeb    |         |         |     |     |     |     |      |     |     |     |
|--------------|-------------|---------|---------|---------|-----|-----|-----|-----|------|-----|-----|-----|
|              | Oct         | Nov     | Dec     | Jan     | Feb | Mar | Apr | May | June | Jul | Aug | Sep |
| 1-20 Days    | 13,057      | 11,175  | 14,401  | 12,648  | 0   | 0   | 0   | 0   | 0    | 0   | 0   | 0   |
| 21-40        | 9,868       | 11,244  | 9,842   | 9,792   | 0   | 0   | 0   | 0   | 0    | 0   | 0   | 0   |
| 41-60        | 4,180       | 5,694   | 6,077   | 5,796   | 0   | 0   | 0   | 0   | 0    | 0   | 0   | 0   |
| 61-80        | 2,969       | 2,992   | 2,841   | 2,408   | 0   | 0   | 0   | 0   | 0    | 0   | 0   | 0   |
| 81-100       | 3,062       | 2,843   | 2,879   | 2,079   | 0   | 0   | 0   | 0   | 0    | 0   | 0   | 0   |
| 101-120      | 3,056       | 3,122   | 2,410   | 2,210   | 0   | 0   | 0   | 0   | 0    | 0   | 0   | 0   |
| 121-140      | 3,161       | 2,541   | 2,471   | 2,193   | 0   | 0   | 0   | 0   | 0    | 0   | 0   | 0   |
| 141-160      | 2,563       | 2,611   | 2,269   | 2,410   | 0   | 0   | 0   | 0   | 0    | 0   | 0   | 0   |
| 161-180      | 58,201      | 2,397   | 2,514   | 2,207   | 0   | 0   | 0   | 0   | 0    | 0   | 0   | 0   |
| 181-200      | 1,968       | 58,440  | 2,417   | 2,444   | 0   | 0   | 0   | 0   | 0    | 0   | 0   | 0   |
| 201-300      | 5,876       | 7,115   | 64,336  | 9,077   | 0   | 0   | 0   | 0   | 0    | 0   | 0   | 0   |
| 301-400      | 7,267       | 5,548   | 3,253   | 3,084   | 0   | 0   | 0   | 0   | 0    | 0   | 0   | 0   |
| 401+         | 6,379       | 7,841   | 9,178   | 62,750  | 0   | 0   | 0   | 0   | 0    | 0   | 0   | 0   |
| Total        | 121,607     | 123,563 | 124,888 | 119,098 | 0   | 0   | 0   | 0   | 0    | 0   | 0   | 0   |
|              |             |         |         |         |     |     |     |     |      |     |     |     |