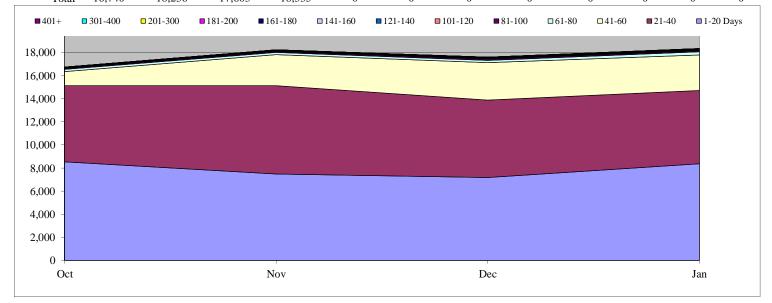

# Composite Department of Homeland Security (DHS)

| Days I chang | for open of | abeb    |         |         |     |     |     |     |      |     |     |     |
|--------------|-------------|---------|---------|---------|-----|-----|-----|-----|------|-----|-----|-----|
|              | Oct         | Nov     | Dec     | Jan     | Feb | Mar | Apr | May | June | Jul | Aug | Sep |
| 1-20 Days    | 13,057      | 11,175  | 14,401  | 12,648  | 0   | 0   | 0   | 0   | 0    | 0   | 0   | 0   |
| 21-40        | 9,868       | 11,244  | 9,842   | 9,792   | 0   | 0   | 0   | 0   | 0    | 0   | 0   | 0   |
| 41-60        | 4,180       | 5,694   | 6,077   | 5,796   | 0   | 0   | 0   | 0   | 0    | 0   | 0   | 0   |
| 61-80        | 2,969       | 2,992   | 2,841   | 2,408   | 0   | 0   | 0   | 0   | 0    | 0   | 0   | 0   |
| 81-100       | 3,062       | 2,843   | 2,879   | 2,079   | 0   | 0   | 0   | 0   | 0    | 0   | 0   | 0   |
| 101-120      | 3,056       | 3,122   | 2,410   | 2,210   | 0   | 0   | 0   | 0   | 0    | 0   | 0   | 0   |
| 121-140      | 3,161       | 2,541   | 2,471   | 2,193   | 0   | 0   | 0   | 0   | 0    | 0   | 0   | 0   |
| 141-160      | 2,563       | 2,611   | 2,269   | 2,410   | 0   | 0   | 0   | 0   | 0    | 0   | 0   | 0   |
| 161-180      | 58,201      | 2,397   | 2,514   | 2,207   | 0   | 0   | 0   | 0   | 0    | 0   | 0   | 0   |
| 181-200      | 1,968       | 58,440  | 2,417   | 2,444   | 0   | 0   | 0   | 0   | 0    | 0   | 0   | 0   |
| 201-300      | 5,876       | 7,115   | 64,336  | 9,077   | 0   | 0   | 0   | 0   | 0    | 0   | 0   | 0   |
| 301-400      | 7,267       | 5,548   | 3,253   | 3,084   | 0   | 0   | 0   | 0   | 0    | 0   | 0   | 0   |
| 401+         | 6,379       | 7,841   | 9,178   | 62,750  | 0   | 0   | 0   | 0   | 0    | 0   | 0   | 0   |
| Total        | 121,607     | 123,563 | 124,888 | 119,098 | 0   | 0   | 0   | 0   | 0    | 0   | 0   | 0   |
|              |             |         |         |         |     |     |     |     |      |     |     |     |