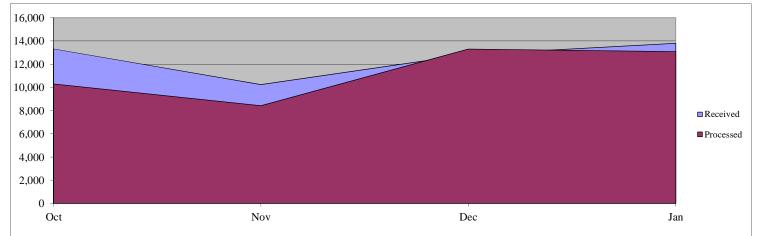

# Composite Department of Homeland Security (DHS)

| Days I chang | for open of | abeb    |         |         |     |     |     |     |      |     |     |     |
|--------------|-------------|---------|---------|---------|-----|-----|-----|-----|------|-----|-----|-----|
|              | Oct         | Nov     | Dec     | Jan     | Feb | Mar | Apr | May | June | Jul | Aug | Sep |
| 1-20 Days    | 13,057      | 11,175  | 14,401  | 12,648  | 0   | 0   | 0   | 0   | 0    | 0   | 0   | 0   |
| 21-40        | 9,868       | 11,244  | 9,842   | 9,792   | 0   | 0   | 0   | 0   | 0    | 0   | 0   | 0   |
| 41-60        | 4,180       | 5,694   | 6,077   | 5,796   | 0   | 0   | 0   | 0   | 0    | 0   | 0   | 0   |
| 61-80        | 2,969       | 2,992   | 2,841   | 2,408   | 0   | 0   | 0   | 0   | 0    | 0   | 0   | 0   |
| 81-100       | 3,062       | 2,843   | 2,879   | 2,079   | 0   | 0   | 0   | 0   | 0    | 0   | 0   | 0   |
| 101-120      | 3,056       | 3,122   | 2,410   | 2,210   | 0   | 0   | 0   | 0   | 0    | 0   | 0   | 0   |
| 121-140      | 3,161       | 2,541   | 2,471   | 2,193   | 0   | 0   | 0   | 0   | 0    | 0   | 0   | 0   |
| 141-160      | 2,563       | 2,611   | 2,269   | 2,410   | 0   | 0   | 0   | 0   | 0    | 0   | 0   | 0   |
| 161-180      | 58,201      | 2,397   | 2,514   | 2,207   | 0   | 0   | 0   | 0   | 0    | 0   | 0   | 0   |
| 181-200      | 1,968       | 58,440  | 2,417   | 2,444   | 0   | 0   | 0   | 0   | 0    | 0   | 0   | 0   |
| 201-300      | 5,876       | 7,115   | 64,336  | 9,077   | 0   | 0   | 0   | 0   | 0    | 0   | 0   | 0   |
| 301-400      | 7,267       | 5,548   | 3,253   | 3,084   | 0   | 0   | 0   | 0   | 0    | 0   | 0   | 0   |
| 401+         | 6,379       | 7,841   | 9,178   | 62,750  | 0   | 0   | 0   | 0   | 0    | 0   | 0   | 0   |
| Total        | 121,607     | 123,563 | 124,888 | 119,098 | 0   | 0   | 0   | 0   | 0    | 0   | 0   | 0   |
|              |             |         |         |         |     |     |     |     |      |     |     |     |