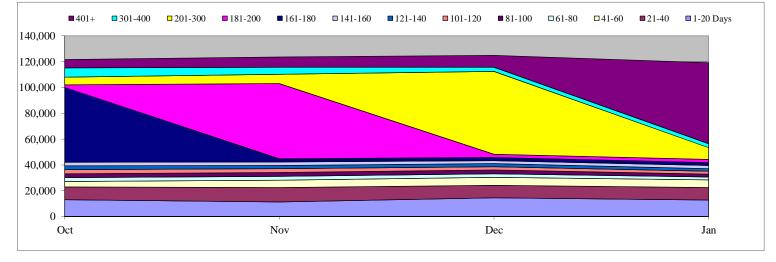

# **Composite DHS Monthly Production Rates of Received and Processed FOIA Requests**

**Composite Pending Age of DHS Requests FOIA Requests** 

# Composite Department of Homeland Security (DHS)

| Days I chang | for open of | abeb    |         |         |     |     |     |     |      |     |     |     |
|--------------|-------------|---------|---------|---------|-----|-----|-----|-----|------|-----|-----|-----|
|              | Oct         | Nov     | Dec     | Jan     | Feb | Mar | Apr | May | June | Jul | Aug | Sep |
| 1-20 Days    | 13,057      | 11,175  | 14,401  | 12,648  | 0   | 0   | 0   | 0   | 0    | 0   | 0   | 0   |
| 21-40        | 9,868       | 11,244  | 9,842   | 9,792   | 0   | 0   | 0   | 0   | 0    | 0   | 0   | 0   |
| 41-60        | 4,180       | 5,694   | 6,077   | 5,796   | 0   | 0   | 0   | 0   | 0    | 0   | 0   | 0   |
| 61-80        | 2,969       | 2,992   | 2,841   | 2,408   | 0   | 0   | 0   | 0   | 0    | 0   | 0   | 0   |
| 81-100       | 3,062       | 2,843   | 2,879   | 2,079   | 0   | 0   | 0   | 0   | 0    | 0   | 0   | 0   |
| 101-120      | 3,056       | 3,122   | 2,410   | 2,210   | 0   | 0   | 0   | 0   | 0    | 0   | 0   | 0   |
| 121-140      | 3,161       | 2,541   | 2,471   | 2,193   | 0   | 0   | 0   | 0   | 0    | 0   | 0   | 0   |
| 141-160      | 2,563       | 2,611   | 2,269   | 2,410   | 0   | 0   | 0   | 0   | 0    | 0   | 0   | 0   |
| 161-180      | 58,201      | 2,397   | 2,514   | 2,207   | 0   | 0   | 0   | 0   | 0    | 0   | 0   | 0   |
| 181-200      | 1,968       | 58,440  | 2,417   | 2,444   | 0   | 0   | 0   | 0   | 0    | 0   | 0   | 0   |
| 201-300      | 5,876       | 7,115   | 64,336  | 9,077   | 0   | 0   | 0   | 0   | 0    | 0   | 0   | 0   |
| 301-400      | 7,267       | 5,548   | 3,253   | 3,084   | 0   | 0   | 0   | 0   | 0    | 0   | 0   | 0   |
| 401+         | 6,379       | 7,841   | 9,178   | 62,750  | 0   | 0   | 0   | 0   | 0    | 0   | 0   | 0   |
| Total        | 121,607     | 123,563 | 124,888 | 119,098 | 0   | 0   | 0   | 0   | 0    | 0   | 0   | 0   |
|              |             |         |         |         |     |     |     |     |      |     |     |     |