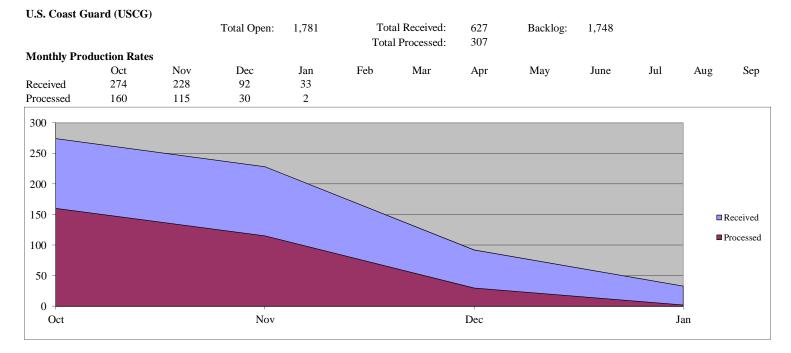

| zujo i viiuing | ion open e |       |       |       |     |     |     |     |      |     |     |     |
|----------------|------------|-------|-------|-------|-----|-----|-----|-----|------|-----|-----|-----|
|                | Oct        | Nov   | Dec   | Jan   | Feb | Mar | Apr | May | June | Jul | Aug | Sep |
| 1-20 Days      | 222        | 196   | 75    | 33    |     |     |     |     |      |     |     |     |
| 21-40          | 134        | 151   | 171   | 85    |     |     |     |     |      |     |     |     |
| 41-60          | 73         | 120   | 141   | 126   |     |     |     |     |      |     |     |     |
| 61-80          | 62         | 66    | 116   | 139   |     |     |     |     |      |     |     |     |
| 81-100         | 97         | 66    | 70    | 114   |     |     |     |     |      |     |     |     |
| 101-120        | 53         | 98    | 61    | 67    |     |     |     |     |      |     |     |     |
| 121-140        | 132        | 45    | 96    | 63    |     |     |     |     |      |     |     |     |
| 141-160        | 61         | 127   | 50    | 85    |     |     |     |     |      |     |     |     |
| 161-180        | 47         | 61    | 131   | 60    |     |     |     |     |      |     |     |     |
| 181-200        | 40         | 47    | 61    | 123   |     |     |     |     |      |     |     |     |
| 201-300        | 163        | 173   | 192   | 203   |     |     |     |     |      |     |     |     |
| 301-400        | 169        | 170   | 152   | 171   |     |     |     |     |      |     |     |     |
| 401+           | 403        | 425   | 469   | 512   |     |     |     |     |      |     |     |     |
| Total          | 1,656      | 1,745 | 1,785 | 1,781 | 0   | 0   | 0   | 0   | 0    | 0   | 0   | 0   |
| 1              |            |       |       |       |     |     |     |     |      |     |     |     |

|           | Oct | Nov | Dec | Jan | Feb | Mar | Apr | May | June | Jul | Aug | Sep |
|-----------|-----|-----|-----|-----|-----|-----|-----|-----|------|-----|-----|-----|
| 1-20 Days | 75  | 51  | 56  | 37  |     |     |     |     |      |     |     |     |
| 21-40     | 45  | 72  | 51  | 53  |     |     |     |     |      |     |     |     |
| 41-60     | 54  | 40  | 67  | 41  |     |     |     |     |      |     |     |     |
| 61-80     | 47  | 50  | 39  | 65  |     |     |     |     |      |     |     |     |
| 81-100    | 74  | 45  | 50  | 41  |     |     |     |     |      |     |     |     |
| 101-120   | 40  | 71  | 44  | 44  |     |     |     |     |      |     |     |     |
| 121-140   | 41  | 39  | 71  | 43  |     |     |     |     |      |     |     |     |
| 141-160   | 45  | 39  | 40  | 75  |     |     |     |     |      |     |     |     |
| 161-180   | 39  | 46  | 40  | 41  |     |     |     |     |      |     |     |     |
| 181-200   | 44  | 34  | 44  | 39  |     |     |     |     |      |     |     |     |
| 201-300   | 132 | 149 | 163 | 167 |     |     |     |     |      |     |     |     |
| 301-400   | 105 | 91  | 93  | 117 |     |     |     |     |      |     |     |     |
| 401+      | 118 | 112 | 122 | 112 |     |     |     |     |      |     |     |     |
| Total     | 859 | 839 | 880 | 875 | 0   | 0   | 0   | 0   | 0    | 0   | 0   | 0   |
|           |     |     |     |     |     |     |     |     |      |     |     |     |