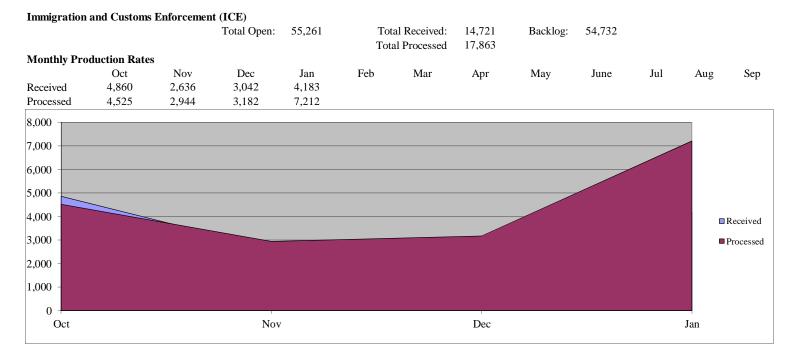

|           | Oct    | Nov    | Dec    | Jan    | Feb | Mar   | Apr  | May    | June | Jul | Aug | Sep |
|-----------|--------|--------|--------|--------|-----|-------|------|--------|------|-----|-----|-----|
| 1.00 D    |        |        |        |        | 100 | Iviai | n pi | ivitay | June | 541 | nug | bep |
| 1-20 Days | 781    | 435    | 3,965  | 529    |     |       |      |        |      |     |     |     |
| 21-40     | 220    | 283    | 120    | 191    |     |       |      |        |      |     |     |     |
| 41-60     | 102    | 81     | 143    | 87     |     |       |      |        |      |     |     |     |
| 61-80     | 68     | 60     | 85     | 78     |     |       |      |        |      |     |     |     |
| 81-100    | 44     | 55     | 48     | 94     |     |       |      |        |      |     |     |     |
| 101-120   | 30     | 39     | 47     | 27     |     |       |      |        |      |     |     |     |
| 121-140   | 42     | 24     | 36     | 22     |     |       |      |        |      |     |     |     |
| 141-160   | 29     | 35     | 22     | 28     |     |       |      |        |      |     |     |     |
| 161-180   | 56,017 | 25     | 33     | 21     |     |       |      |        |      |     |     |     |
| 181-200   | 19     | 56,278 | 21     | 26     |     |       |      |        |      |     |     |     |
| 201-300   | 59     | 69     | 56,181 | 52     |     |       |      |        |      |     |     |     |
| 301-400   | 43     | 11     | 16     | 28     |     |       |      |        |      |     |     |     |
| 401+      | 6      | 8      | 8      | 54,078 |     |       |      |        |      |     |     |     |
| Total     | 57,460 | 57,403 | 60,725 | 55,261 | 0   | 0     | 0    | 0      | 0    | 0   | 0   | 0   |