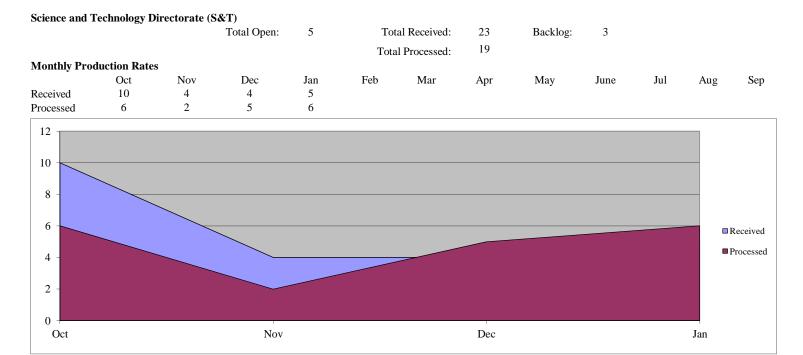

| Days Pending f | or Open C | ases |     |     |     |     |     |     |      |     |     |     |
|----------------|-----------|------|-----|-----|-----|-----|-----|-----|------|-----|-----|-----|
|                | Oct       | Nov  | Dec | Jan | Feb | Mar | Apr | May | June | Jul | Aug | Sep |
| 1-20 Days      | 8         | 11   | 2   | 2   |     |     |     |     |      |     |     |     |
| 21-40          | 2         | 4    | 7   | 1   |     |     |     |     |      |     |     |     |
| 41-60          | 0         | 0    | 0   | 5   |     |     |     |     |      |     |     |     |
| 61-80          | 0         | 0    | 0   | 0   |     |     |     |     |      |     |     |     |
| 81-100         | 0         | 0    | 0   | 0   |     |     |     |     |      |     |     |     |
| 101-120        | 0         | 0    | 0   | 0   |     |     |     |     |      |     |     |     |
| 121-140        | 0         | 0    | 0   | 0   |     |     |     |     |      |     |     |     |
| 141-160        | 0         | 0    | 0   | 0   |     |     |     |     |      |     |     |     |
| 161-180        | 0         | 0    | 0   | 0   |     |     |     |     |      |     |     |     |
| 181-200        | 0         | 0    | 0   | 0   |     |     |     |     |      |     |     |     |
| 201-300        | 0         | 0    | 0   | 0   |     |     |     |     |      |     |     |     |
| 301-400        | 0         | 0    | 0   | 0   |     |     |     |     |      |     |     |     |
| 401+           | 0         | 0    | 0   | 0   |     |     |     |     |      |     |     |     |
| Total          | 10        | 15   | 9   | 8   | 0   | 0   | 0   | 0   | 0    | 0   | 0   | 0   |