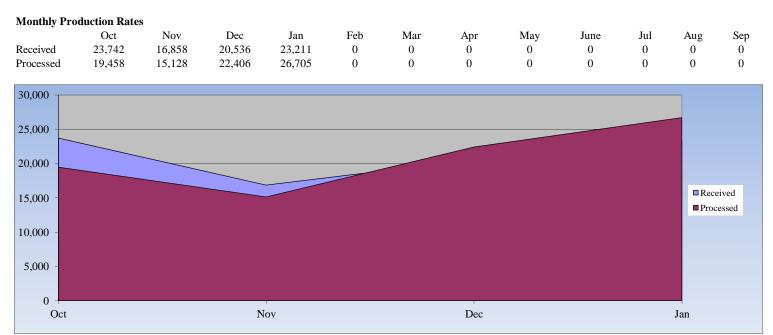

# Department of Homeland Security

Freedom of Information Act Monthly Report FY 2015

| FOIA Requests            |        |
|--------------------------|--------|
| Received this month      | 23,211 |
| Processed this month     | 26,705 |
| Total Received this FY   | 84,347 |
| Total Processed this FY  | 83,697 |
| Proactive Releases (Pgs) | 4,511  |

# **Composite DHS Monthly Production Rate of Received and Processed FOIA Requests**

Received Processed

The data contained in this report is draft and posted publicly as a matter of administrative discretion