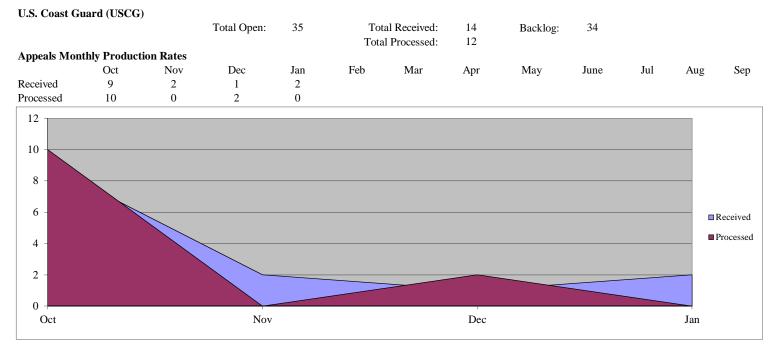

# Composite Department of Homeland Security (DHS)

| Days I chang | for open of | abeb    |         |         |     |     |     |     |      |     |     |     |
|--------------|-------------|---------|---------|---------|-----|-----|-----|-----|------|-----|-----|-----|
|              | Oct         | Nov     | Dec     | Jan     | Feb | Mar | Apr | May | June | Jul | Aug | Sep |
| 1-20 Days    | 13,057      | 11,175  | 14,401  | 12,648  | 0   | 0   | 0   | 0   | 0    | 0   | 0   | 0   |
| 21-40        | 9,868       | 11,244  | 9,842   | 9,792   | 0   | 0   | 0   | 0   | 0    | 0   | 0   | 0   |
| 41-60        | 4,180       | 5,694   | 6,077   | 5,796   | 0   | 0   | 0   | 0   | 0    | 0   | 0   | 0   |
| 61-80        | 2,969       | 2,992   | 2,841   | 2,408   | 0   | 0   | 0   | 0   | 0    | 0   | 0   | 0   |
| 81-100       | 3,062       | 2,843   | 2,879   | 2,079   | 0   | 0   | 0   | 0   | 0    | 0   | 0   | 0   |
| 101-120      | 3,056       | 3,122   | 2,410   | 2,210   | 0   | 0   | 0   | 0   | 0    | 0   | 0   | 0   |
| 121-140      | 3,161       | 2,541   | 2,471   | 2,193   | 0   | 0   | 0   | 0   | 0    | 0   | 0   | 0   |
| 141-160      | 2,563       | 2,611   | 2,269   | 2,410   | 0   | 0   | 0   | 0   | 0    | 0   | 0   | 0   |
| 161-180      | 58,201      | 2,397   | 2,514   | 2,207   | 0   | 0   | 0   | 0   | 0    | 0   | 0   | 0   |
| 181-200      | 1,968       | 58,440  | 2,417   | 2,444   | 0   | 0   | 0   | 0   | 0    | 0   | 0   | 0   |
| 201-300      | 5,876       | 7,115   | 64,336  | 9,077   | 0   | 0   | 0   | 0   | 0    | 0   | 0   | 0   |
| 301-400      | 7,267       | 5,548   | 3,253   | 3,084   | 0   | 0   | 0   | 0   | 0    | 0   | 0   | 0   |
| 401+         | 6,379       | 7,841   | 9,178   | 62,750  | 0   | 0   | 0   | 0   | 0    | 0   | 0   | 0   |
| Total        | 121,607     | 123,563 | 124,888 | 119,098 | 0   | 0   | 0   | 0   | 0    | 0   | 0   | 0   |
|              |             |         |         |         |     |     |     |     |      |     |     |     |

Dec

Jan

Nov

20

0 – Oct

| g         | Oct | Nov | Dec | Jan | Feb | Mar | Apr | May | June | Jul | Aug | Sep |
|-----------|-----|-----|-----|-----|-----|-----|-----|-----|------|-----|-----|-----|
| 1-20 Days | 2   | 2   | 6   | 2   |     |     | r   |     |      |     |     |     |
| 21-40     | 2   | 1   | 1   | 4   |     |     |     |     |      |     |     |     |
| 41-60     | 2   | 1   | 2   | 1   |     |     |     |     |      |     |     |     |
| 61-80     | 1   | 1   | 1   | 1   |     |     |     |     |      |     |     |     |
| 81-100    | 0   | 1   | 1   | 1   |     |     |     |     |      |     |     |     |
| 101-120   | 0   | 0   | 0   | 1   |     |     |     |     |      |     |     |     |
| 121-140   | 0   | 0   | 0   | 0   |     |     |     |     |      |     |     |     |
| 141-160   | 0   | 0   | 0   | 0   |     |     |     |     |      |     |     |     |
| 161-180   | 0   | 0   | 0   | 0   |     |     |     |     |      |     |     |     |
| 181-200   | 0   | 0   | 0   | 0   |     |     |     |     |      |     |     |     |
| 201-300   | 0   | 0   | 0   | 0   |     |     |     |     |      |     |     |     |
| 301-400   | 0   | 0   | 0   | 0   |     |     |     |     |      |     |     |     |
| 401+      | 0   | 0   | 0   | 0   |     |     |     |     |      |     |     |     |
| Total     | 7   | 6   | 11  | 10  | 0   | 0   | 0   | 0   | 0    | 0   | 0   | 0   |