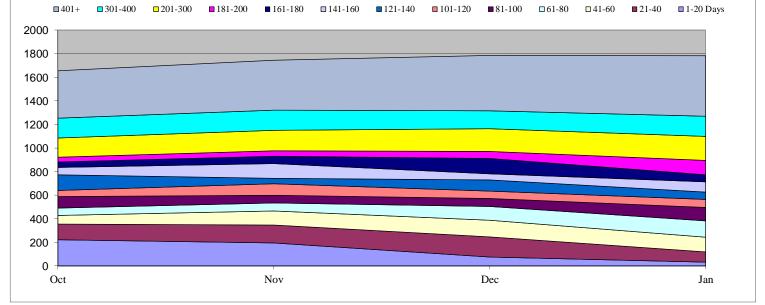

# Composite Department of Homeland Security (DHS)

| Days I chang | for open of | abeb    |         |         |     |     |     |     |      |     |     |     |
|--------------|-------------|---------|---------|---------|-----|-----|-----|-----|------|-----|-----|-----|
|              | Oct         | Nov     | Dec     | Jan     | Feb | Mar | Apr | May | June | Jul | Aug | Sep |
| 1-20 Days    | 13,057      | 11,175  | 14,401  | 12,648  | 0   | 0   | 0   | 0   | 0    | 0   | 0   | 0   |
| 21-40        | 9,868       | 11,244  | 9,842   | 9,792   | 0   | 0   | 0   | 0   | 0    | 0   | 0   | 0   |
| 41-60        | 4,180       | 5,694   | 6,077   | 5,796   | 0   | 0   | 0   | 0   | 0    | 0   | 0   | 0   |
| 61-80        | 2,969       | 2,992   | 2,841   | 2,408   | 0   | 0   | 0   | 0   | 0    | 0   | 0   | 0   |
| 81-100       | 3,062       | 2,843   | 2,879   | 2,079   | 0   | 0   | 0   | 0   | 0    | 0   | 0   | 0   |
| 101-120      | 3,056       | 3,122   | 2,410   | 2,210   | 0   | 0   | 0   | 0   | 0    | 0   | 0   | 0   |
| 121-140      | 3,161       | 2,541   | 2,471   | 2,193   | 0   | 0   | 0   | 0   | 0    | 0   | 0   | 0   |
| 141-160      | 2,563       | 2,611   | 2,269   | 2,410   | 0   | 0   | 0   | 0   | 0    | 0   | 0   | 0   |
| 161-180      | 58,201      | 2,397   | 2,514   | 2,207   | 0   | 0   | 0   | 0   | 0    | 0   | 0   | 0   |
| 181-200      | 1,968       | 58,440  | 2,417   | 2,444   | 0   | 0   | 0   | 0   | 0    | 0   | 0   | 0   |
| 201-300      | 5,876       | 7,115   | 64,336  | 9,077   | 0   | 0   | 0   | 0   | 0    | 0   | 0   | 0   |
| 301-400      | 7,267       | 5,548   | 3,253   | 3,084   | 0   | 0   | 0   | 0   | 0    | 0   | 0   | 0   |
| 401+         | 6,379       | 7,841   | 9,178   | 62,750  | 0   | 0   | 0   | 0   | 0    | 0   | 0   | 0   |
| Total        | 121,607     | 123,563 | 124,888 | 119,098 | 0   | 0   | 0   | 0   | 0    | 0   | 0   | 0   |
|              |             |         |         |         |     |     |     |     |      |     |     |     |