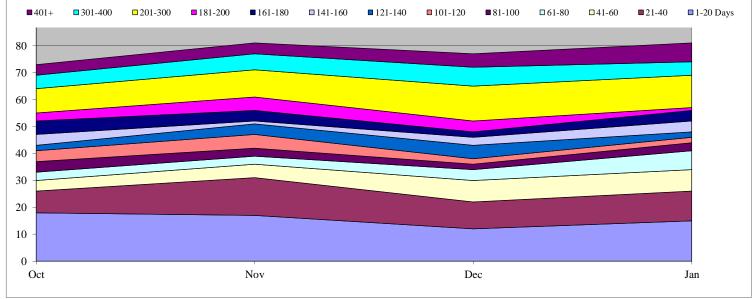

| zujo i viiuing | ion open e |       |       |       |     |     |     |     |      |     |     |     |
|----------------|------------|-------|-------|-------|-----|-----|-----|-----|------|-----|-----|-----|
|                | Oct        | Nov   | Dec   | Jan   | Feb | Mar | Apr | May | June | Jul | Aug | Sep |
| 1-20 Days      | 222        | 196   | 75    | 33    |     |     |     |     |      |     |     |     |
| 21-40          | 134        | 151   | 171   | 85    |     |     |     |     |      |     |     |     |
| 41-60          | 73         | 120   | 141   | 126   |     |     |     |     |      |     |     |     |
| 61-80          | 62         | 66    | 116   | 139   |     |     |     |     |      |     |     |     |
| 81-100         | 97         | 66    | 70    | 114   |     |     |     |     |      |     |     |     |
| 101-120        | 53         | 98    | 61    | 67    |     |     |     |     |      |     |     |     |
| 121-140        | 132        | 45    | 96    | 63    |     |     |     |     |      |     |     |     |
| 141-160        | 61         | 127   | 50    | 85    |     |     |     |     |      |     |     |     |
| 161-180        | 47         | 61    | 131   | 60    |     |     |     |     |      |     |     |     |
| 181-200        | 40         | 47    | 61    | 123   |     |     |     |     |      |     |     |     |
| 201-300        | 163        | 173   | 192   | 203   |     |     |     |     |      |     |     |     |
| 301-400        | 169        | 170   | 152   | 171   |     |     |     |     |      |     |     |     |
| 401+           | 403        | 425   | 469   | 512   |     |     |     |     |      |     |     |     |
| Total          | 1,656      | 1,745 | 1,785 | 1,781 | 0   | 0   | 0   | 0   | 0    | 0   | 0   | 0   |
| 1              |            |       |       |       |     |     |     |     |      |     |     |     |