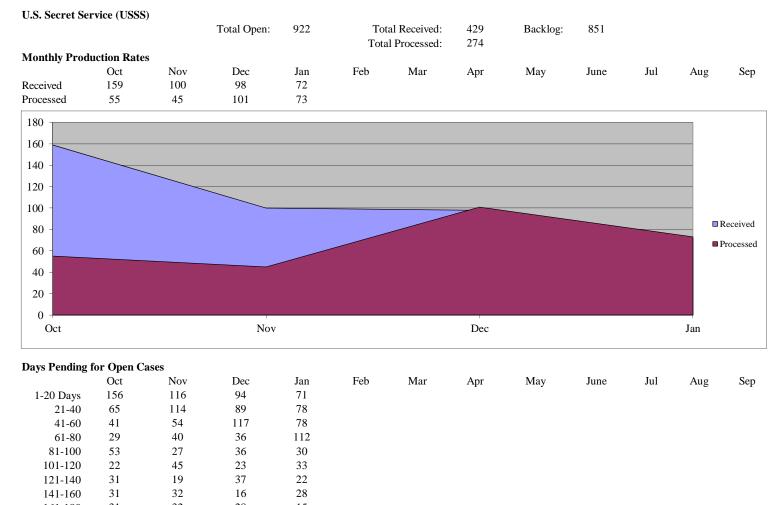

#### Comparison of Numbers of Requests from FY 2014 and Current Monthly Report – Requests Received, and Processed

|                | Number of Rec                                             | uests Received                                              | Number of Re-                                              | quests Processed                                             |
|----------------|-----------------------------------------------------------|-------------------------------------------------------------|------------------------------------------------------------|--------------------------------------------------------------|
| Component      | Received During Fiscal Year from<br>FY 2014 Annual Report | Received During Fiscal Year from<br>Current Monthly Reports | Processed During Fiscal Year from<br>FY 2014 Annual Report | Processed During Fiscal Year from<br>Current Monthly Reports |
| CBP            | 47,261                                                    | 14,976                                                      | 51,056                                                     | 14,914                                                       |
| CRCL           | 80                                                        | 15                                                          | 74                                                         | 12                                                           |
| FEMA           | 772                                                       | 222                                                         | 508                                                        | 177                                                          |
| FLETC          | 103                                                       | 30                                                          | 99                                                         | 30                                                           |
| I&A            | 244                                                       | 68                                                          | 255                                                        | 49                                                           |
| ICE            | 85,081                                                    | 14,721                                                      | 33,644                                                     | 17,863                                                       |
| NPPD           | 7,775                                                     | 2,605                                                       | 5,581                                                      | 4,590                                                        |
| OIG            | 177                                                       | 87                                                          | 166                                                        | 69                                                           |
| OPS            | 59                                                        | 23                                                          | 59                                                         | 21                                                           |
| PRIV           | 874                                                       | 192                                                         | 666                                                        | 163                                                          |
| S&T            | 68                                                        | 23                                                          | 68                                                         | 19                                                           |
| TSA            | 859                                                       | 140                                                         | 491                                                        | 98                                                           |
| USCG           | 3,203                                                     | 627                                                         | 2,620                                                      | 307                                                          |
| USCIS          | 143,794                                                   | 50,189                                                      | 141,700                                                    | 45,111                                                       |
| USSS           | 1,061                                                     | 429                                                         | 1,047                                                      | 274                                                          |
| AGENCY OVERALL | 291,413                                                   | 84,347                                                      | 238,034                                                    | 83,697                                                       |

#### Comparison of Backlogged Requests from FY 2014 Annual Report and Current Monthly Reports

| Component      | Number of Backlogged Requests as<br>of End FY 2014 | Number of Backlogged Requests<br>from Current Monthly Reports | Percent Change |
|----------------|----------------------------------------------------|---------------------------------------------------------------|----------------|
| CBP            | 34,307                                             | 35,302                                                        | INCREASE 3%    |
| CRCL           | 3                                                  | 8                                                             | INCREASE 167%  |
| FEMA           | 709                                                | 838                                                           | INCREASE 18%   |
| FLETC          | 1                                                  | 6                                                             | INCREASE 500%  |
| I&A            | 22                                                 | 19                                                            | DECREASE 14%   |
| ICE            | 56,863                                             | 54,732                                                        | DECREASE 4%    |
| NPPD           | 2,245                                              | 1,815                                                         | DECREASE 19%   |
| OIG            | 48                                                 | 66                                                            | INCREASE 38%   |
| OPS            | 0                                                  | 0                                                             | NO CHANGE 0%   |
| PRIV           | 64                                                 | 96                                                            | INCREASE 50%   |
| S&T            | 1                                                  | 3                                                             | INCREASE 200%  |
| TSA            | 924                                                | 1001                                                          | INCREASE 8%    |
| USCG           | 1,261                                              | 1,748                                                         | INCREASE 39%   |
| USCIS          | 5,026                                              | 9,965                                                         | INCREASE 98%   |
| USSS           | 539                                                | 851                                                           | INCREASE 58%   |
| AGENCY OVERALL | 102,133                                            | 106,450                                                       | INCREASE 4%    |