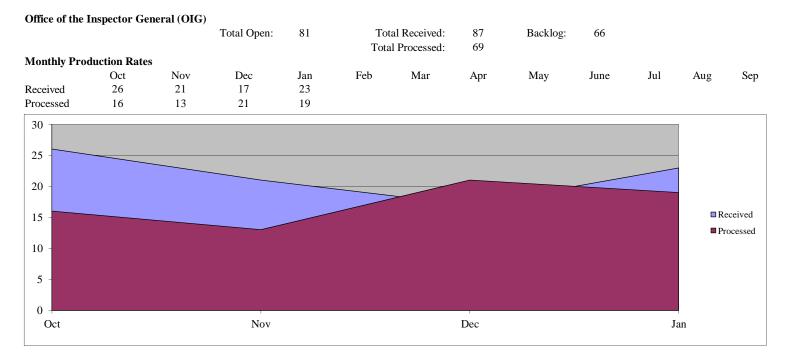

| 2 ajo 1 onanig | Oct | Nov | Dec | Jan | Feb | Mar   | Apr | May | June | Jul | Aug | Sep |
|----------------|-----|-----|-----|-----|-----|-------|-----|-----|------|-----|-----|-----|
| 1.20 Dava      | 18  | 17  | 12  | 15  | 100 | Iviai | Арг | Way | June | 341 | Aug | Sep |
| 1-20 Days      |     |     |     |     |     |       |     |     |      |     |     |     |
| 21-40          | 8   | 14  | 10  | 11  |     |       |     |     |      |     |     |     |
| 41-60          | 4   | 5   | 8   | 8   |     |       |     |     |      |     |     |     |
| 61-80          | 3   | 3   | 4   | 7   |     |       |     |     |      |     |     |     |
| 81-100         | 4   | 3   | 2   | 3   |     |       |     |     |      |     |     |     |
| 101-120        | 4   | 5   | 2   | 2   |     |       |     |     |      |     |     |     |
| 121-140        | 2   | 4   | 5   | 2   |     |       |     |     |      |     |     |     |
| 141-160        | 4   | 1   | 3   | 4   |     |       |     |     |      |     |     |     |
| 161-180        | 5   | 4   | 2   | 4   |     |       |     |     |      |     |     |     |
| 181-200        | 3   | 5   | 4   | 1   |     |       |     |     |      |     |     |     |
| 201-300        | 9   | 10  | 13  | 12  |     |       |     |     |      |     |     |     |
| 301-400        | 5   | 6   | 7   | 5   |     |       |     |     |      |     |     |     |
| 401+           | 4   | 4   | 5   | 7   |     |       |     |     |      |     |     |     |
| Total          | 73  | 81  | 77  | 81  | 0   | 0     | 0   | 0   | 0    | 0   | 0   | 0   |