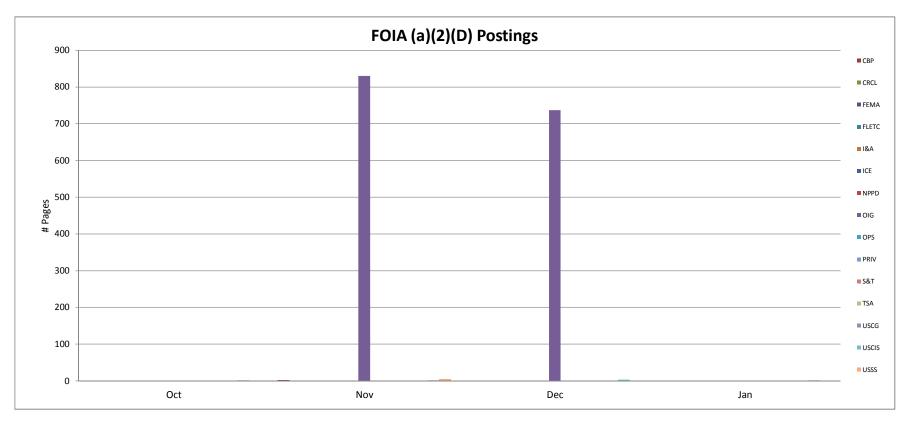

# FOIA (a)(2)(D) Postings (pgs)

| Component      | Oct | Nov | Dec | Jan | Feb | Mar | Apr | May | Jun | Jul | Aug | Sep |
|----------------|-----|-----|-----|-----|-----|-----|-----|-----|-----|-----|-----|-----|
| CBP            |     | 2   |     |     |     |     |     |     |     |     |     |     |
| CRCL           |     |     |     |     |     |     |     |     |     |     |     |     |
| FEMA           |     |     |     |     |     |     |     |     |     |     |     |     |
| FLETC          |     |     |     |     |     |     |     |     |     |     |     |     |
| I&A            |     |     |     |     |     |     |     |     |     |     |     |     |
| ICE            |     |     |     |     |     |     |     |     |     |     |     |     |
| NPPD           |     |     |     |     |     |     |     |     |     |     |     |     |
| OIG            |     | 830 | 737 |     |     |     |     |     |     |     |     |     |
| OPS            |     |     |     |     |     |     |     |     |     |     |     |     |
| PRIV           |     |     |     |     |     |     |     |     |     |     |     |     |
| S&T            |     |     |     |     |     |     |     |     |     |     |     |     |
| TSA            |     |     |     |     |     |     |     |     |     |     |     |     |
| USCG           |     |     |     |     |     |     |     |     |     |     |     |     |
| USCIS          | 2   | 2   | 3   | 2   |     |     |     |     |     |     |     |     |
| USSS           |     | 4   |     |     |     |     |     |     |     |     |     |     |
| AGENCY OVERALL | 2   | 838 | 740 | 2   | 0   | 0   | 0   | 0   | 0   | 0   | 0   | 0   |