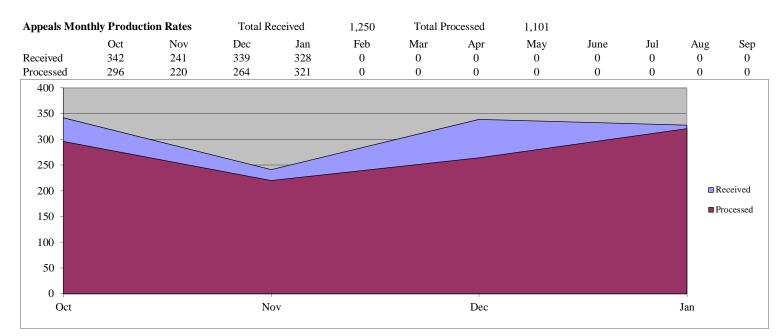

| FOIA Appeals            | 5     |
|-------------------------|-------|
| Received this month     | 328   |
| Processed this month    | 321   |
| Total Received this FY  | 1,250 |
| Total Processed this FY | 1,113 |

#### Comparison of Numbers of Administrative Appeals from FY 2014 and Current Monthly Reports - Appeals Received, and Processed

|                | Number of Ap                                              | peals Received                                              | Number of Appeals Processed                                |                                                              |  |  |  |
|----------------|-----------------------------------------------------------|-------------------------------------------------------------|------------------------------------------------------------|--------------------------------------------------------------|--|--|--|
| Component      | Received During Fiscal Year from<br>FY 2014 Annual Report | Received During Fiscal Year from<br>Current Monthly Reports | Processed During Fiscal Year from<br>FY 2014 Annual Report | Processed During Fiscal Year from<br>Current Monthly Reports |  |  |  |
| CBP            | 1004                                                      | 453                                                         | 991                                                        | 401                                                          |  |  |  |
| FEMA           | 16                                                        | 5                                                           | 17                                                         | 1                                                            |  |  |  |
| FLETC          | 2                                                         | 0                                                           | 4                                                          | 0                                                            |  |  |  |
| ICE            | 477                                                       | 127                                                         | 339                                                        | 21                                                           |  |  |  |
| OGC            | 93                                                        | 30                                                          | 101                                                        | 26                                                           |  |  |  |
| OIG            | 16                                                        | 6                                                           | 25                                                         | 19                                                           |  |  |  |
| TSA            | 35                                                        | 5                                                           | 36                                                         | 11                                                           |  |  |  |
| USCG           | 32                                                        | 14                                                          | 28                                                         | 12                                                           |  |  |  |
| USCIS          | 1,926                                                     | 593                                                         | 1,919                                                      | 613                                                          |  |  |  |
| USSS           | 33                                                        | 17                                                          | 30                                                         | 9                                                            |  |  |  |
| AGENCY OVERALL | 3,634                                                     | 1,250                                                       | 3,490                                                      | 1,113                                                        |  |  |  |