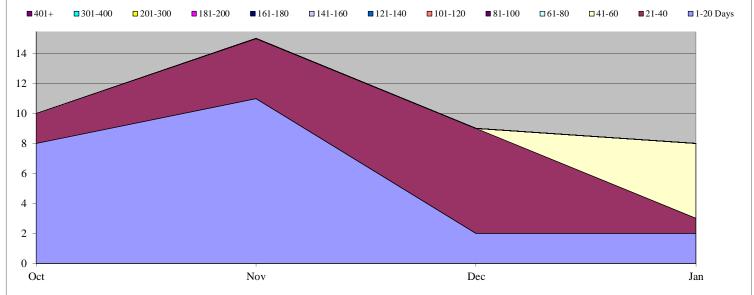

Dec

Jan

Nov

20

0 – Oct

| g         | Oct | Nov | Dec | Jan | Feb | Mar | Apr | May | June | Jul | Aug | Sep |
|-----------|-----|-----|-----|-----|-----|-----|-----|-----|------|-----|-----|-----|
| 1-20 Days | 2   | 2   | 6   | 2   |     |     | r   |     |      |     |     |     |
| 21-40     | 2   | 1   | 1   | 4   |     |     |     |     |      |     |     |     |
| 41-60     | 2   | 1   | 2   | 1   |     |     |     |     |      |     |     |     |
| 61-80     | 1   | 1   | 1   | 1   |     |     |     |     |      |     |     |     |
| 81-100    | 0   | 1   | 1   | 1   |     |     |     |     |      |     |     |     |
| 101-120   | 0   | 0   | 0   | 1   |     |     |     |     |      |     |     |     |
| 121-140   | 0   | 0   | 0   | 0   |     |     |     |     |      |     |     |     |
| 141-160   | 0   | 0   | 0   | 0   |     |     |     |     |      |     |     |     |
| 161-180   | 0   | 0   | 0   | 0   |     |     |     |     |      |     |     |     |
| 181-200   | 0   | 0   | 0   | 0   |     |     |     |     |      |     |     |     |
| 201-300   | 0   | 0   | 0   | 0   |     |     |     |     |      |     |     |     |
| 301-400   | 0   | 0   | 0   | 0   |     |     |     |     |      |     |     |     |
| 401+      | 0   | 0   | 0   | 0   |     |     |     |     |      |     |     |     |
| Total     | 7   | 6   | 11  | 10  | 0   | 0   | 0   | 0   | 0    | 0   | 0   | 0   |