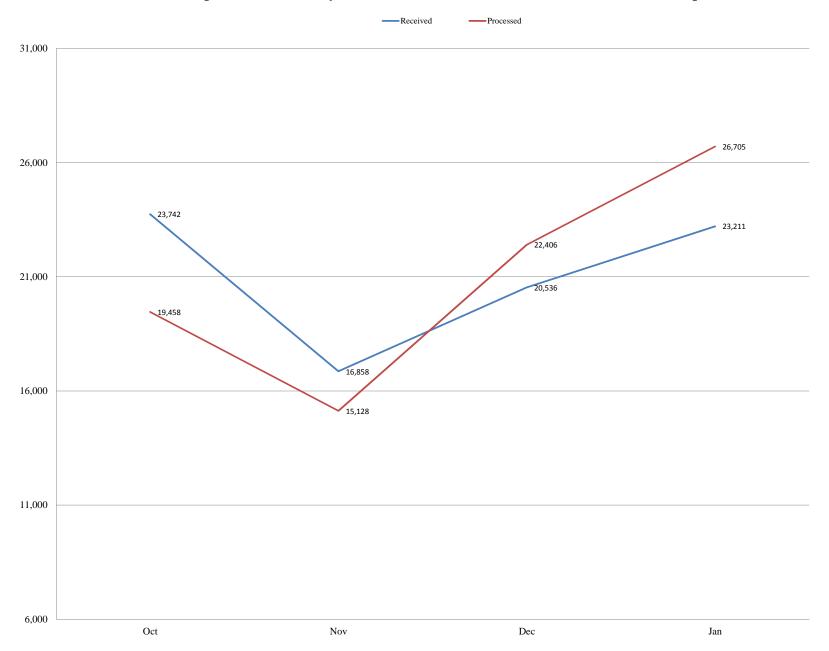

# Department of Homeland Security

Freedom of Information Act Monthly Report FY 2015

| FOIA Requests            |        |
|--------------------------|--------|
| Received this month      | 23,211 |
| Processed this month     | 26,705 |
| Total Received this FY   | 84,347 |
| Total Processed this FY  | 83,697 |
| Proactive Releases (Pgs) | 4,511  |

# **Composite DHS Monthly Production Rate of Received and Processed FOIA Requests**

Received Processed

The data contained in this report is draft and posted publicly as a matter of administrative discretion