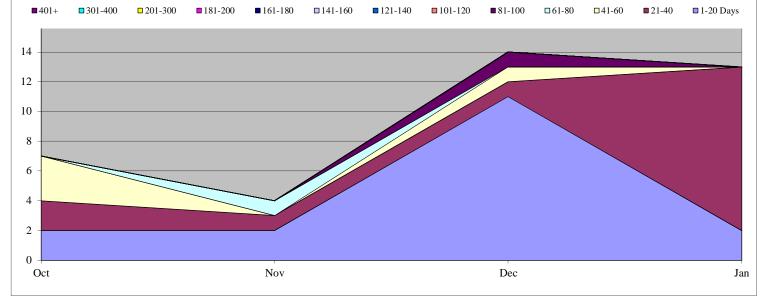

#### Comparison of Backlogged Administrative Appeals from FY 2014 and Current Monthly Reports

| Component      | Number of Backlogged Appeals as of<br>End of FY 2014 | Number of Backlogged Appeals<br>from Current Monthly Reports | Percent Change |
|----------------|------------------------------------------------------|--------------------------------------------------------------|----------------|
| CBP            | 8                                                    | 18                                                           | INCREASE 125%  |
| FEMA           | 30                                                   | 36                                                           | INCREASE 20%   |
| FLETC          | 0                                                    | 0                                                            | NO CHANGE 0%   |
| ICE            | 43                                                   | 29                                                           | DECREASE 33%   |
| OGC            | 11                                                   | 7                                                            | DECREASE 36%   |
| OIG            | 17                                                   | 4                                                            | DECREASE 76%   |
| TSA            | 12                                                   | 4                                                            | DECREASE 67%   |
| USCG           | 33                                                   | 34                                                           | INCREASE 3%    |
| USCIS          | 2                                                    | 1                                                            | DECREASE 50%   |
| USSS           | 4                                                    | 11                                                           | INCREASE 175%  |
| AGENCY OVERALL | 160                                                  | 144                                                          | DECREASE 10%   |