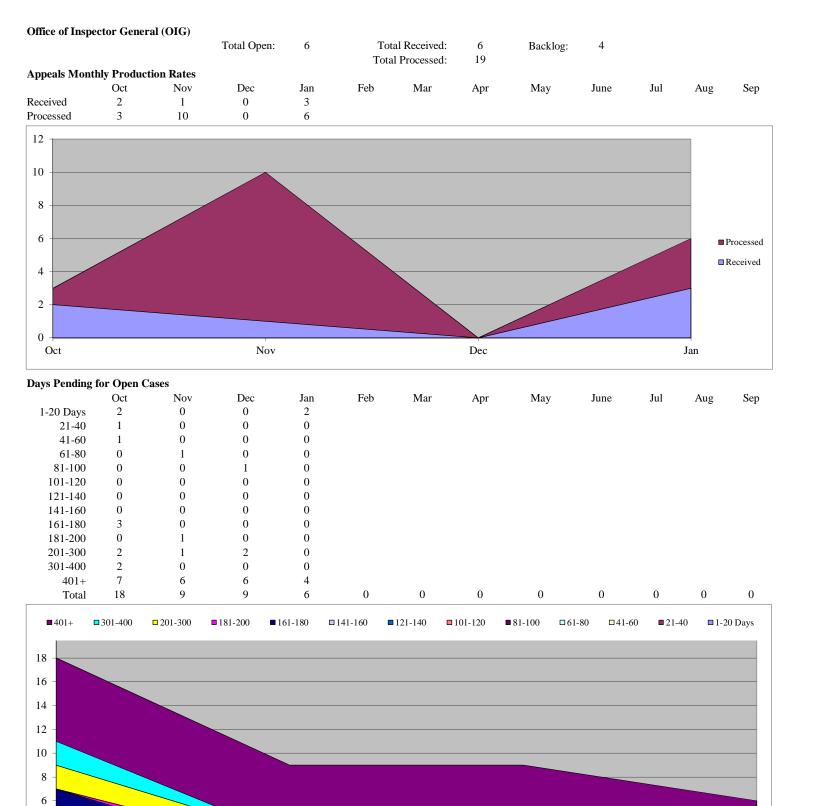

#### Comparison of Numbers of Requests from FY 2014 and Current Monthly Report – Requests Received, and Processed

|                | Number of Rec                                             | uests Received                                              | Number of Re-                                              | quests Processed                                             |
|----------------|-----------------------------------------------------------|-------------------------------------------------------------|------------------------------------------------------------|--------------------------------------------------------------|
| Component      | Received During Fiscal Year from<br>FY 2014 Annual Report | Received During Fiscal Year from<br>Current Monthly Reports | Processed During Fiscal Year from<br>FY 2014 Annual Report | Processed During Fiscal Year from<br>Current Monthly Reports |
| CBP            | 47,261                                                    | 14,976                                                      | 51,056                                                     | 14,914                                                       |
| CRCL           | 80                                                        | 15                                                          | 74                                                         | 12                                                           |
| FEMA           | 772                                                       | 222                                                         | 508                                                        | 177                                                          |
| FLETC          | 103                                                       | 30                                                          | 99                                                         | 30                                                           |
| I&A            | 244                                                       | 68                                                          | 255                                                        | 49                                                           |
| ICE            | 85,081                                                    | 14,721                                                      | 33,644                                                     | 17,863                                                       |
| NPPD           | 7,775                                                     | 2,605                                                       | 5,581                                                      | 4,590                                                        |
| OIG            | 177                                                       | 87                                                          | 166                                                        | 69                                                           |
| OPS            | 59                                                        | 23                                                          | 59                                                         | 21                                                           |
| PRIV           | 874                                                       | 192                                                         | 666                                                        | 163                                                          |
| S&T            | 68                                                        | 23                                                          | 68                                                         | 19                                                           |
| TSA            | 859                                                       | 140                                                         | 491                                                        | 98                                                           |
| USCG           | 3,203                                                     | 627                                                         | 2,620                                                      | 307                                                          |
| USCIS          | 143,794                                                   | 50,189                                                      | 141,700                                                    | 45,111                                                       |
| USSS           | 1,061                                                     | 429                                                         | 1,047                                                      | 274                                                          |
| AGENCY OVERALL | 291,413                                                   | 84,347                                                      | 238,034                                                    | 83,697                                                       |

#### Comparison of Backlogged Requests from FY 2014 Annual Report and Current Monthly Reports

| Component      | Number of Backlogged Requests as<br>of End FY 2014 | Number of Backlogged Requests<br>from Current Monthly Reports | Percent Change |
|----------------|----------------------------------------------------|---------------------------------------------------------------|----------------|
| CBP            | 34,307                                             | 35,302                                                        | INCREASE 3%    |
| CRCL           | 3                                                  | 8                                                             | INCREASE 167%  |
| FEMA           | 709                                                | 838                                                           | INCREASE 18%   |
| FLETC          | 1                                                  | 6                                                             | INCREASE 500%  |
| I&A            | 22                                                 | 19                                                            | DECREASE 14%   |
| ICE            | 56,863                                             | 54,732                                                        | DECREASE 4%    |
| NPPD           | 2,245                                              | 1,815                                                         | DECREASE 19%   |
| OIG            | 48                                                 | 66                                                            | INCREASE 38%   |
| OPS            | 0                                                  | 0                                                             | NO CHANGE 0%   |
| PRIV           | 64                                                 | 96                                                            | INCREASE 50%   |
| S&T            | 1                                                  | 3                                                             | INCREASE 200%  |
| TSA            | 924                                                | 1001                                                          | INCREASE 8%    |
| USCG           | 1,261                                              | 1,748                                                         | INCREASE 39%   |
| USCIS          | 5,026                                              | 9,965                                                         | INCREASE 98%   |
| USSS           | 539                                                | 851                                                           | INCREASE 58%   |
| AGENCY OVERALL | 102,133                                            | 106,450                                                       | INCREASE 4%    |

#### Comparison of Numbers of Administrative Appeals from FY 2014 and Current Monthly Reports - Appeals Received, and Processed

|                | Number of Ap                                              | peals Received                                              | Number of Appeals Processed                                |                                                              |  |  |  |
|----------------|-----------------------------------------------------------|-------------------------------------------------------------|------------------------------------------------------------|--------------------------------------------------------------|--|--|--|
| Component      | Received During Fiscal Year from<br>FY 2014 Annual Report | Received During Fiscal Year from<br>Current Monthly Reports | Processed During Fiscal Year from<br>FY 2014 Annual Report | Processed During Fiscal Year from<br>Current Monthly Reports |  |  |  |
| CBP            | 1004                                                      | 453                                                         | 991                                                        | 401                                                          |  |  |  |
| FEMA           | 16                                                        | 5                                                           | 17                                                         | 1                                                            |  |  |  |
| FLETC          | 2                                                         | 0                                                           | 4                                                          | 0                                                            |  |  |  |
| ICE            | 477                                                       | 127                                                         | 339                                                        | 21                                                           |  |  |  |
| OGC            | 93                                                        | 30                                                          | 101                                                        | 26                                                           |  |  |  |
| OIG            | 16                                                        | 6                                                           | 25                                                         | 19                                                           |  |  |  |
| TSA            | 35                                                        | 5                                                           | 36                                                         | 11                                                           |  |  |  |
| USCG           | 32                                                        | 14                                                          | 28                                                         | 12                                                           |  |  |  |
| USCIS          | 1,926                                                     | 593                                                         | 1,919                                                      | 613                                                          |  |  |  |
| USSS           | 33                                                        | 17                                                          | 30                                                         | 9                                                            |  |  |  |
| AGENCY OVERALL | 3,634                                                     | 1,250                                                       | 3,490                                                      | 1,113                                                        |  |  |  |

#### Comparison of Backlogged Administrative Appeals from FY 2014 and Current Monthly Reports

| Component      | Number of Backlogged Appeals as of<br>End of FY 2014 | Number of Backlogged Appeals<br>from Current Monthly Reports | Percent Change |
|----------------|------------------------------------------------------|--------------------------------------------------------------|----------------|
| CBP            | 8                                                    | 18                                                           | INCREASE 125%  |
| FEMA           | 30                                                   | 36                                                           | INCREASE 20%   |
| FLETC          | 0                                                    | 0                                                            | NO CHANGE 0%   |
| ICE            | 43                                                   | 29                                                           | DECREASE 33%   |
| OGC            | 11                                                   | 7                                                            | DECREASE 36%   |
| OIG            | 17                                                   | 4                                                            | DECREASE 76%   |
| TSA            | 12                                                   | 4                                                            | DECREASE 67%   |
| USCG           | 33                                                   | 34                                                           | INCREASE 3%    |
| USCIS          | 2                                                    | 1                                                            | DECREASE 50%   |
| USSS           | 4                                                    | 11                                                           | INCREASE 175%  |
| AGENCY OVERALL | 160                                                  | 144                                                          | DECREASE 10%   |