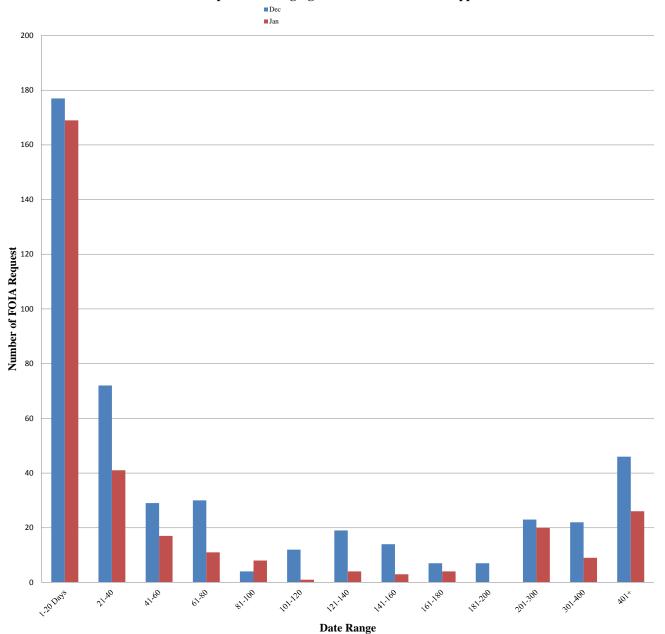

# Composite Department of Homeland Security (DHS)

| Days I chang | for open of | abeb    |         |         |     |     |     |     |      |     |     |     |
|--------------|-------------|---------|---------|---------|-----|-----|-----|-----|------|-----|-----|-----|
|              | Oct         | Nov     | Dec     | Jan     | Feb | Mar | Apr | May | June | Jul | Aug | Sep |
| 1-20 Days    | 13,057      | 11,175  | 14,401  | 12,648  | 0   | 0   | 0   | 0   | 0    | 0   | 0   | 0   |
| 21-40        | 9,868       | 11,244  | 9,842   | 9,792   | 0   | 0   | 0   | 0   | 0    | 0   | 0   | 0   |
| 41-60        | 4,180       | 5,694   | 6,077   | 5,796   | 0   | 0   | 0   | 0   | 0    | 0   | 0   | 0   |
| 61-80        | 2,969       | 2,992   | 2,841   | 2,408   | 0   | 0   | 0   | 0   | 0    | 0   | 0   | 0   |
| 81-100       | 3,062       | 2,843   | 2,879   | 2,079   | 0   | 0   | 0   | 0   | 0    | 0   | 0   | 0   |
| 101-120      | 3,056       | 3,122   | 2,410   | 2,210   | 0   | 0   | 0   | 0   | 0    | 0   | 0   | 0   |
| 121-140      | 3,161       | 2,541   | 2,471   | 2,193   | 0   | 0   | 0   | 0   | 0    | 0   | 0   | 0   |
| 141-160      | 2,563       | 2,611   | 2,269   | 2,410   | 0   | 0   | 0   | 0   | 0    | 0   | 0   | 0   |
| 161-180      | 58,201      | 2,397   | 2,514   | 2,207   | 0   | 0   | 0   | 0   | 0    | 0   | 0   | 0   |
| 181-200      | 1,968       | 58,440  | 2,417   | 2,444   | 0   | 0   | 0   | 0   | 0    | 0   | 0   | 0   |
| 201-300      | 5,876       | 7,115   | 64,336  | 9,077   | 0   | 0   | 0   | 0   | 0    | 0   | 0   | 0   |
| 301-400      | 7,267       | 5,548   | 3,253   | 3,084   | 0   | 0   | 0   | 0   | 0    | 0   | 0   | 0   |
| 401+         | 6,379       | 7,841   | 9,178   | 62,750  | 0   | 0   | 0   | 0   | 0    | 0   | 0   | 0   |
| Total        | 121,607     | 123,563 | 124,888 | 119,098 | 0   | 0   | 0   | 0   | 0    | 0   | 0   | 0   |
|              |             |         |         |         |     |     |     |     |      |     |     |     |