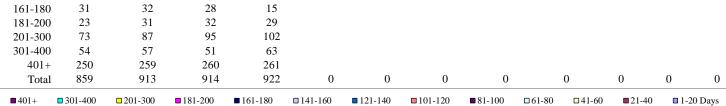

#### Comparison of Backlogged Requests from FY 2014 Annual Report and Current Monthly Reports

| Component      | Number of Backlogged Requests as<br>of End FY 2014 | Number of Backlogged Requests<br>from Current Monthly Reports | Percent Change |
|----------------|----------------------------------------------------|---------------------------------------------------------------|----------------|
| CBP            | 34,307                                             | 35,302                                                        | INCREASE 3%    |
| CRCL           | 3                                                  | 8                                                             | INCREASE 167%  |
| FEMA           | 709                                                | 838                                                           | INCREASE 18%   |
| FLETC          | 1                                                  | 6                                                             | INCREASE 500%  |
| I&A            | 22                                                 | 19                                                            | DECREASE 14%   |
| ICE            | 56,863                                             | 54,732                                                        | DECREASE 4%    |
| NPPD           | 2,245                                              | 1,815                                                         | DECREASE 19%   |
| OIG            | 48                                                 | 66                                                            | INCREASE 38%   |
| OPS            | 0                                                  | 0                                                             | NO CHANGE 0%   |
| PRIV           | 64                                                 | 96                                                            | INCREASE 50%   |
| S&T            | 1                                                  | 3                                                             | INCREASE 200%  |
| TSA            | 924                                                | 1001                                                          | INCREASE 8%    |
| USCG           | 1,261                                              | 1,748                                                         | INCREASE 39%   |
| USCIS          | 5,026                                              | 9,965                                                         | INCREASE 98%   |
| USSS           | 539                                                | 851                                                           | INCREASE 58%   |
| AGENCY OVERALL | 102,133                                            | 106,450                                                       | INCREASE 4%    |