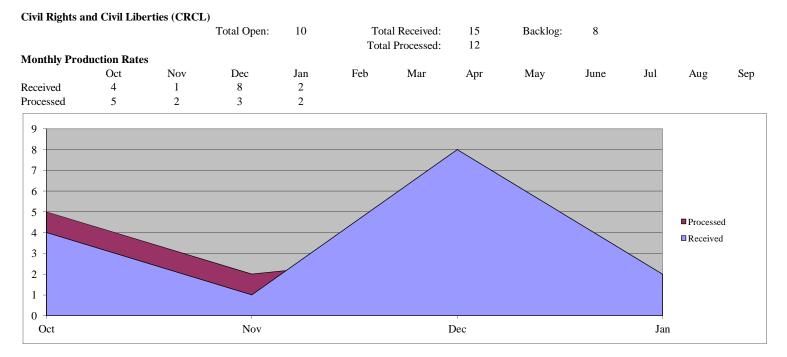

| Days Pending f | or Open C | ases |     |     |     |     |     |     |      |     |     |     |
|----------------|-----------|------|-----|-----|-----|-----|-----|-----|------|-----|-----|-----|
|                | Oct       | Nov  | Dec | Jan | Feb | Mar | Apr | May | June | Jul | Aug | Sep |
| 1-20 Days      | 8         | 11   | 2   | 2   |     |     |     |     |      |     |     |     |
| 21-40          | 2         | 4    | 7   | 1   |     |     |     |     |      |     |     |     |
| 41-60          | 0         | 0    | 0   | 5   |     |     |     |     |      |     |     |     |
| 61-80          | 0         | 0    | 0   | 0   |     |     |     |     |      |     |     |     |
| 81-100         | 0         | 0    | 0   | 0   |     |     |     |     |      |     |     |     |
| 101-120        | 0         | 0    | 0   | 0   |     |     |     |     |      |     |     |     |
| 121-140        | 0         | 0    | 0   | 0   |     |     |     |     |      |     |     |     |
| 141-160        | 0         | 0    | 0   | 0   |     |     |     |     |      |     |     |     |
| 161-180        | 0         | 0    | 0   | 0   |     |     |     |     |      |     |     |     |
| 181-200        | 0         | 0    | 0   | 0   |     |     |     |     |      |     |     |     |
| 201-300        | 0         | 0    | 0   | 0   |     |     |     |     |      |     |     |     |
| 301-400        | 0         | 0    | 0   | 0   |     |     |     |     |      |     |     |     |
| 401+           | 0         | 0    | 0   | 0   |     |     |     |     |      |     |     |     |
| Total          | 10        | 15   | 9   | 8   | 0   | 0   | 0   | 0   | 0    | 0   | 0   | 0   |