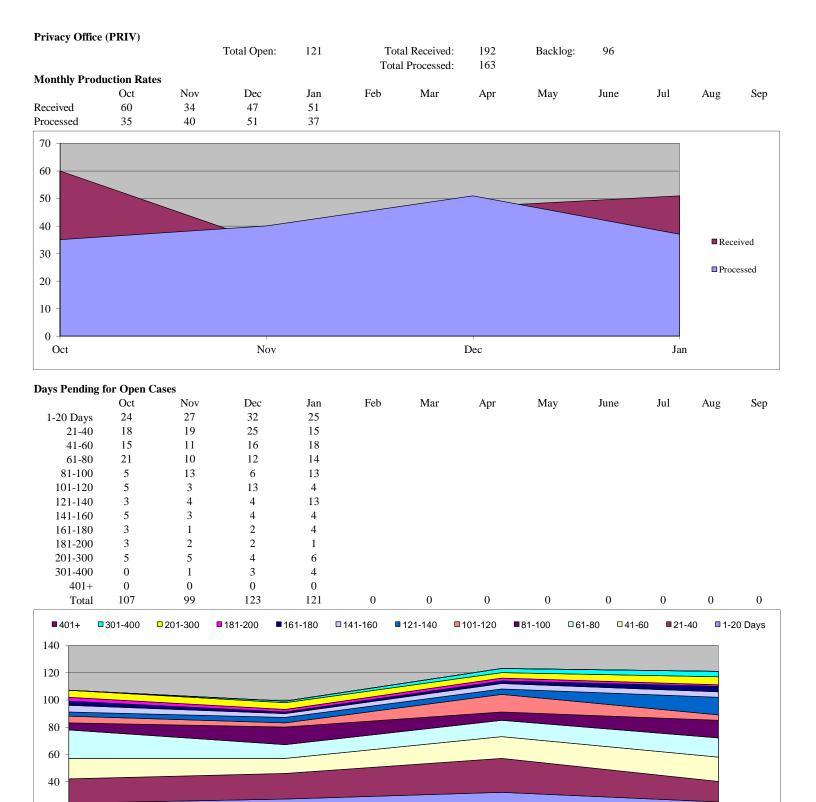

| U.S. Citizen | ship and Immi | gration Serv | ices (USCIS) |        |      |               |        |          |       |     |     |     |
|--------------|---------------|--------------|--------------|--------|------|---------------|--------|----------|-------|-----|-----|-----|
|              |               |              | Total Open:  | 18,335 | Tot  | al Received:  | 50,189 | Backlog: | 9,965 |     |     |     |
|              |               |              |              |        | Tota | al Processed: | 45,111 |          |       |     |     |     |
| Monthly Pr   | oduction Rate | s            |              |        |      |               |        |          |       |     |     |     |
|              | Oct           | Nov          | Dec          | Jan    | Feb  | Mar           | Apr    | May      | June  | Jul | Aug | Sep |
| Received     | 13,321        | 10,231       | 12,835       | 13,802 |      |               |        |          |       |     |     |     |
| Processed    | 10,289        | 8,432        | 13,300       | 13,090 |      |               |        |          |       |     |     |     |
|              |               |              |              |        |      |               |        |          |       |     |     |     |

|           | Oct    | Nov    | Dec    | Jan    | Feb | Mar | Apr | May | June | Jul | Aug | Sep |
|-----------|--------|--------|--------|--------|-----|-----|-----|-----|------|-----|-----|-----|
| 1-20 Days | 8,529  | 7,468  | 7,167  | 8,370  |     |     |     |     |      |     |     |     |
| 21-40     | 6,606  | 7,647  | 6,718  | 6,339  |     |     |     |     |      |     |     |     |
| 41-60     | 1,209  | 2,711  | 3,238  | 3,071  |     |     |     |     |      |     |     |     |
| 61-80     | 200    | 170    | 202    | 280    |     |     |     |     |      |     |     |     |
| 81-100    | 69     | 101    | 105    | 82     |     |     |     |     |      |     |     |     |
| 101-120   | 48     | 44     | 62     | 72     |     |     |     |     |      |     |     |     |
| 121-140   | 17     | 32     | 34     | 37     |     |     |     |     |      |     |     |     |
| 141-160   | 30     | 13     | 26     | 23     |     |     |     |     |      |     |     |     |
| 161-180   | 17     | 23     | 12     | 24     |     |     |     |     |      |     |     |     |
| 181-200   | 12     | 14     | 15     | 9      |     |     |     |     |      |     |     |     |
| 201-300   | 3      | 13     | 24     | 27     |     |     |     |     |      |     |     |     |
| 301-400   | 0      | 0      | 0      | 1      |     |     |     |     |      |     |     |     |
| 401+      | 0      | 0      | 0      | 0      |     |     |     |     |      |     |     |     |
| Total     | 16,740 | 18,236 | 17,603 | 18,335 | 0   | 0   | 0   | 0   | 0    | 0   | 0   | 0   |