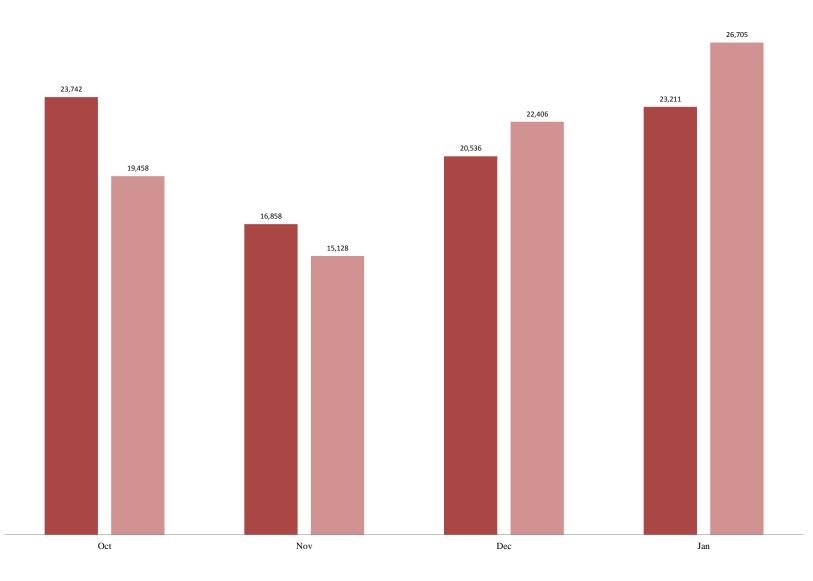

# Department of Homeland Security

Freedom of Information Act Monthly Report FY 2015

| FOIA Requests            |        |
|--------------------------|--------|
| Received this month      | 23,211 |
| Processed this month     | 26,705 |
| Total Received this FY   | 84,347 |
| Total Processed this FY  | 83,697 |
| Proactive Releases (Pgs) | 4,511  |

# **Composite DHS Monthly Production Rate of Received and Processed FOIA Requests**

Received Processed

The data contained in this report is draft and posted publicly as a matter of administrative discretion