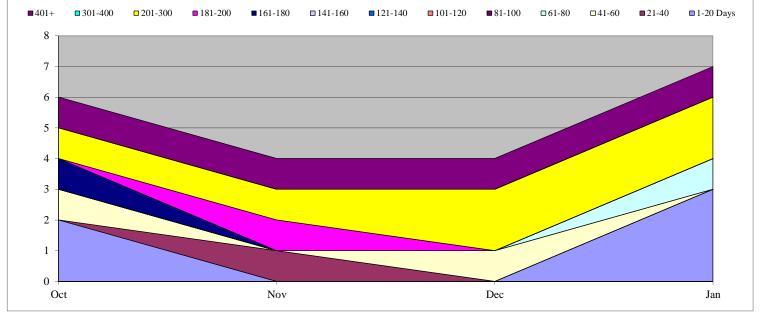

|           | Oct | Nov | Dec | Jan | Feb | Mar | Apr | May | June | Jul | Aug | Sep |
|-----------|-----|-----|-----|-----|-----|-----|-----|-----|------|-----|-----|-----|
| 1-20 Days | 75  | 51  | 56  | 37  |     |     |     |     |      |     |     |     |
| 21-40     | 45  | 72  | 51  | 53  |     |     |     |     |      |     |     |     |
| 41-60     | 54  | 40  | 67  | 41  |     |     |     |     |      |     |     |     |
| 61-80     | 47  | 50  | 39  | 65  |     |     |     |     |      |     |     |     |
| 81-100    | 74  | 45  | 50  | 41  |     |     |     |     |      |     |     |     |
| 101-120   | 40  | 71  | 44  | 44  |     |     |     |     |      |     |     |     |
| 121-140   | 41  | 39  | 71  | 43  |     |     |     |     |      |     |     |     |
| 141-160   | 45  | 39  | 40  | 75  |     |     |     |     |      |     |     |     |
| 161-180   | 39  | 46  | 40  | 41  |     |     |     |     |      |     |     |     |
| 181-200   | 44  | 34  | 44  | 39  |     |     |     |     |      |     |     |     |
| 201-300   | 132 | 149 | 163 | 167 |     |     |     |     |      |     |     |     |
| 301-400   | 105 | 91  | 93  | 117 |     |     |     |     |      |     |     |     |
| 401+      | 118 | 112 | 122 | 112 |     |     |     |     |      |     |     |     |
| Total     | 859 | 839 | 880 | 875 | 0   | 0   | 0   | 0   | 0    | 0   | 0   | 0   |
|           |     |     |     |     |     |     |     |     |      |     |     |     |