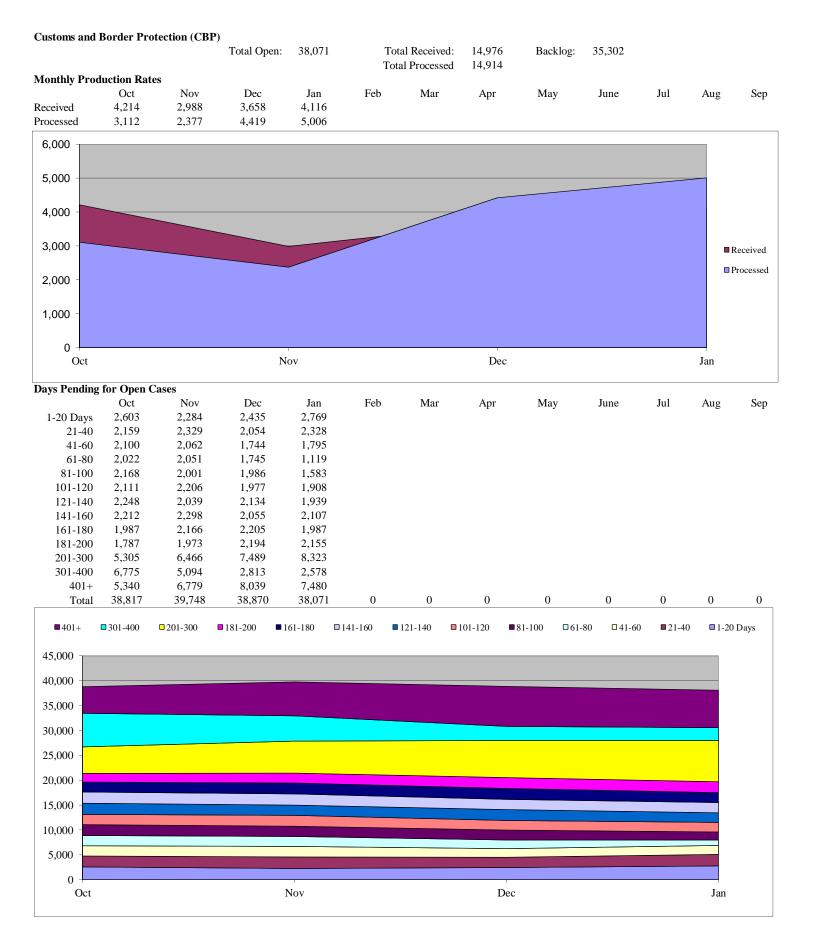

#### Comparison of Numbers of Requests from FY 2014 and Current Monthly Report – Requests Received, and Processed

|                | Number of Rec                                             | uests Received                                              | Number of Re-                                              | quests Processed                                             |
|----------------|-----------------------------------------------------------|-------------------------------------------------------------|------------------------------------------------------------|--------------------------------------------------------------|
| Component      | Received During Fiscal Year from<br>FY 2014 Annual Report | Received During Fiscal Year from<br>Current Monthly Reports | Processed During Fiscal Year from<br>FY 2014 Annual Report | Processed During Fiscal Year from<br>Current Monthly Reports |
| CBP            | 47,261                                                    | 14,976                                                      | 51,056                                                     | 14,914                                                       |
| CRCL           | 80                                                        | 15                                                          | 74                                                         | 12                                                           |
| FEMA           | 772                                                       | 222                                                         | 508                                                        | 177                                                          |
| FLETC          | 103                                                       | 30                                                          | 99                                                         | 30                                                           |
| I&A            | 244                                                       | 68                                                          | 255                                                        | 49                                                           |
| ICE            | 85,081                                                    | 14,721                                                      | 33,644                                                     | 17,863                                                       |
| NPPD           | 7,775                                                     | 2,605                                                       | 5,581                                                      | 4,590                                                        |
| OIG            | 177                                                       | 87                                                          | 166                                                        | 69                                                           |
| OPS            | 59                                                        | 23                                                          | 59                                                         | 21                                                           |
| PRIV           | 874                                                       | 192                                                         | 666                                                        | 163                                                          |
| S&T            | 68                                                        | 23                                                          | 68                                                         | 19                                                           |
| TSA            | 859                                                       | 140                                                         | 491                                                        | 98                                                           |
| USCG           | 3,203                                                     | 627                                                         | 2,620                                                      | 307                                                          |
| USCIS          | 143,794                                                   | 50,189                                                      | 141,700                                                    | 45,111                                                       |
| USSS           | 1,061                                                     | 429                                                         | 1,047                                                      | 274                                                          |
| AGENCY OVERALL | 291,413                                                   | 84,347                                                      | 238,034                                                    | 83,697                                                       |

#### Comparison of Backlogged Requests from FY 2014 Annual Report and Current Monthly Reports

| Component      | Number of Backlogged Requests as<br>of End FY 2014 | Number of Backlogged Requests<br>from Current Monthly Reports | Percent Change |
|----------------|----------------------------------------------------|---------------------------------------------------------------|----------------|
| CBP            | 34,307                                             | 35,302                                                        | INCREASE 3%    |
| CRCL           | 3                                                  | 8                                                             | INCREASE 167%  |
| FEMA           | 709                                                | 838                                                           | INCREASE 18%   |
| FLETC          | 1                                                  | 6                                                             | INCREASE 500%  |
| I&A            | 22                                                 | 19                                                            | DECREASE 14%   |
| ICE            | 56,863                                             | 54,732                                                        | DECREASE 4%    |
| NPPD           | 2,245                                              | 1,815                                                         | DECREASE 19%   |
| OIG            | 48                                                 | 66                                                            | INCREASE 38%   |
| OPS            | 0                                                  | 0                                                             | NO CHANGE 0%   |
| PRIV           | 64                                                 | 96                                                            | INCREASE 50%   |
| S&T            | 1                                                  | 3                                                             | INCREASE 200%  |
| TSA            | 924                                                | 1001                                                          | INCREASE 8%    |
| USCG           | 1,261                                              | 1,748                                                         | INCREASE 39%   |
| USCIS          | 5,026                                              | 9,965                                                         | INCREASE 98%   |
| USSS           | 539                                                | 851                                                           | INCREASE 58%   |
| AGENCY OVERALL | 102,133                                            | 106,450                                                       | INCREASE 4%    |