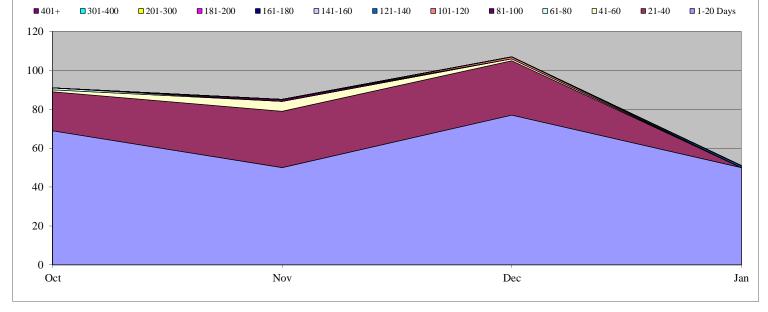

|           | Oct    | Nov    | Dec    | Jan    | Feb | Mar | Apr | May | June | Jul | Aug | Sep |
|-----------|--------|--------|--------|--------|-----|-----|-----|-----|------|-----|-----|-----|
| 1-20 Days | 8,529  | 7,468  | 7,167  | 8,370  |     |     |     |     |      |     |     |     |
| 21-40     | 6,606  | 7,647  | 6,718  | 6,339  |     |     |     |     |      |     |     |     |
| 41-60     | 1,209  | 2,711  | 3,238  | 3,071  |     |     |     |     |      |     |     |     |
| 61-80     | 200    | 170    | 202    | 280    |     |     |     |     |      |     |     |     |
| 81-100    | 69     | 101    | 105    | 82     |     |     |     |     |      |     |     |     |
| 101-120   | 48     | 44     | 62     | 72     |     |     |     |     |      |     |     |     |
| 121-140   | 17     | 32     | 34     | 37     |     |     |     |     |      |     |     |     |
| 141-160   | 30     | 13     | 26     | 23     |     |     |     |     |      |     |     |     |
| 161-180   | 17     | 23     | 12     | 24     |     |     |     |     |      |     |     |     |
| 181-200   | 12     | 14     | 15     | 9      |     |     |     |     |      |     |     |     |
| 201-300   | 3      | 13     | 24     | 27     |     |     |     |     |      |     |     |     |
| 301-400   | 0      | 0      | 0      | 1      |     |     |     |     |      |     |     |     |
| 401+      | 0      | 0      | 0      | 0      |     |     |     |     |      |     |     |     |
| Total     | 16,740 | 18,236 | 17,603 | 18,335 | 0   | 0   | 0   | 0   | 0    | 0   | 0   | 0   |