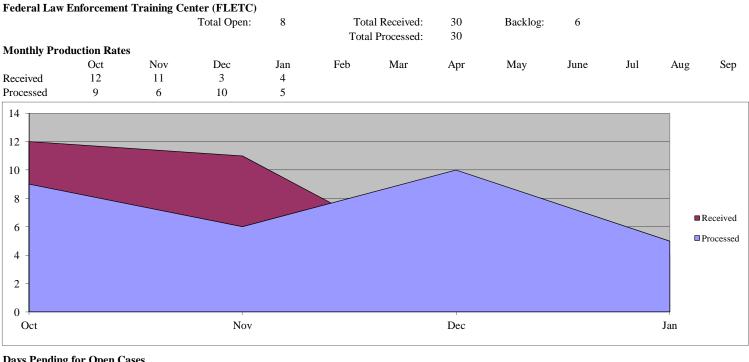

# **Composite DHS Monthly Production Rate of Received and Processed FOIA Requests**

Received Processed

The data contained in this report is draft and posted publicly as a matter of administrative discretion