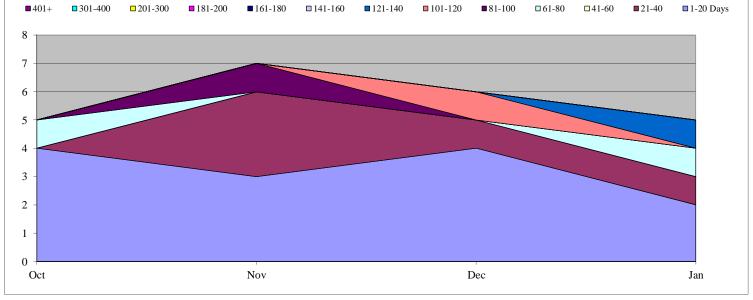

| Days Pending f | or Open C | ases |     |     |     |     |     |     |      |     |     |     |
|----------------|-----------|------|-----|-----|-----|-----|-----|-----|------|-----|-----|-----|
|                | Oct       | Nov  | Dec | Jan | Feb | Mar | Apr | May | June | Jul | Aug | Sep |
| 1-20 Days      | 8         | 11   | 2   | 2   |     |     |     |     |      |     |     |     |
| 21-40          | 2         | 4    | 7   | 1   |     |     |     |     |      |     |     |     |
| 41-60          | 0         | 0    | 0   | 5   |     |     |     |     |      |     |     |     |
| 61-80          | 0         | 0    | 0   | 0   |     |     |     |     |      |     |     |     |
| 81-100         | 0         | 0    | 0   | 0   |     |     |     |     |      |     |     |     |
| 101-120        | 0         | 0    | 0   | 0   |     |     |     |     |      |     |     |     |
| 121-140        | 0         | 0    | 0   | 0   |     |     |     |     |      |     |     |     |
| 141-160        | 0         | 0    | 0   | 0   |     |     |     |     |      |     |     |     |
| 161-180        | 0         | 0    | 0   | 0   |     |     |     |     |      |     |     |     |
| 181-200        | 0         | 0    | 0   | 0   |     |     |     |     |      |     |     |     |
| 201-300        | 0         | 0    | 0   | 0   |     |     |     |     |      |     |     |     |
| 301-400        | 0         | 0    | 0   | 0   |     |     |     |     |      |     |     |     |
| 401+           | 0         | 0    | 0   | 0   |     |     |     |     |      |     |     |     |
| Total          | 10        | 15   | 9   | 8   | 0   | 0   | 0   | 0   | 0    | 0   | 0   | 0   |