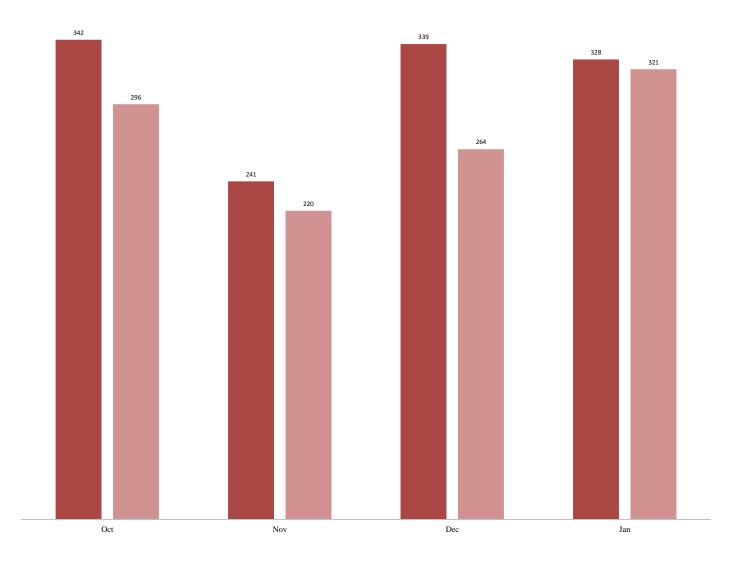

| FOIA Appeals            | 5     |
|-------------------------|-------|
| Received this month     | 328   |
| Processed this month    | 321   |
| Total Received this FY  | 1,250 |
| Total Processed this FY | 1,113 |

# **Composite DHS Monthly Production Rate of Received and Processed FOIA Requests**

Received Processed

The data contained in this report is draft and posted publicly as a matter of administrative discretion