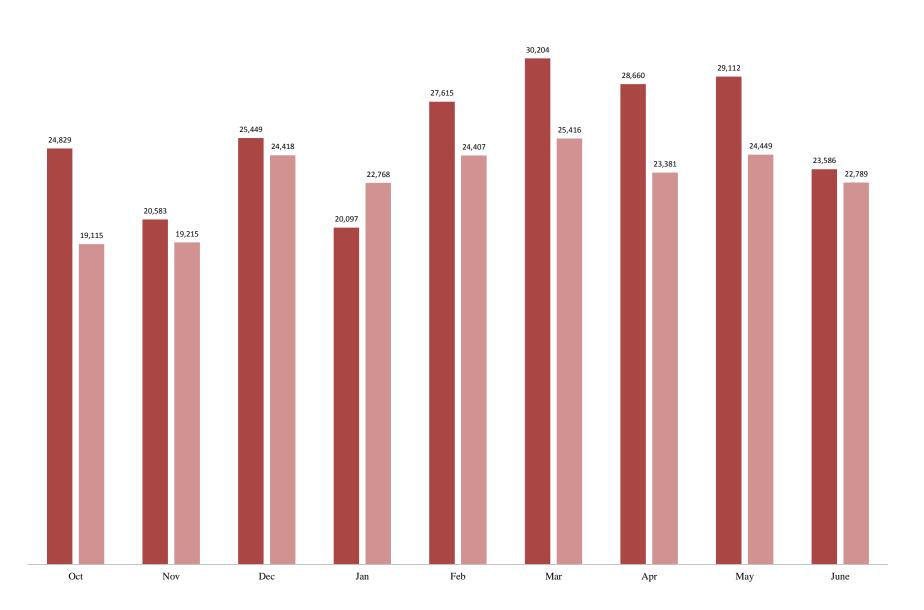

#### Composite Department of Homeland Security (DHS)

|              |              | <b>-</b>  | <b> </b>  |          |           | (====)   |           |          |                   |        |          |     |
|--------------|--------------|-----------|-----------|----------|-----------|----------|-----------|----------|-------------------|--------|----------|-----|
| Monthly Prod | uction Rates |           |           |          |           |          |           |          |                   |        |          |     |
|              | Oct          | Nov       | Dec       | Jan      | Feb       | Mar      | Apr       | May      | June              | Jul    | Aug      | Sep |
| Received     | 24,829       | 20,583    | 25,449    | 20,097   | 27,615    | 30,204   | 28,660    | 29,112   | 2 23,586          | 0      | 0        | 0   |
| Processed    | 19,115       | 19,215    | 24,418    | 22,768   | 24,407    | 25,416   | 23,381    | 24,449   | 22,789            | 0      | 0        | 0   |
| 35,000       |              |           |           |          |           |          |           |          |                   |        |          |     |
|              |              |           |           |          |           |          |           |          |                   |        |          |     |
| 30,000       |              |           |           |          |           |          |           |          |                   |        |          |     |
| 25,000       |              |           |           |          |           |          |           |          |                   |        |          |     |
| 20,000       |              |           |           |          |           |          |           |          |                   |        |          | . , |
| 15,000 -     |              |           |           |          |           |          |           |          |                   |        | ■ Rece   |     |
| 10,000 -     |              |           |           |          |           |          |           |          |                   |        |          |     |
| 10,000       |              |           |           |          |           |          |           |          |                   |        |          |     |
| 5,000 -      |              |           |           |          |           |          |           |          |                   |        |          |     |
| Oct          | Nov          | 1         | Dec       | Jan      | Feb       | )        | Mar       | Apr      | May               |        | June     |     |
|              |              |           |           |          |           |          |           |          |                   |        |          |     |
| Days Pending | for Open Cas | es        |           |          |           |          |           |          |                   |        |          |     |
|              | Oct          | Nov       | Dec       | Jan      | Feb       | Mar      | Apr       | May      | June              | Jul    | Aug      | Sep |
| 1-20 Days    | 13,737       | 12,519    | 11,420    | 12,026   | 15,319    | 15,345   | 15,706    | 16,031   | 14,615            | 0      | 0        | 0   |
| 21-40        | 12,797       | 14,164    | 11,639    | 8,714    | 9,592     | 13,525   | 12,174    | 15,963   | 3 13,838          | 0      | 0        | 0   |
| 41-60        | 9,900        | 9,289     | 10,097    | 9,691    | 7,698     | 9,200    | 12,545    | 10,485   | 11,750            | 0      | 0        | 0   |
| 61-80        | 8,212        | 8,814     | 8,643     | 9,492    | 9,433     | 7,116    | 9,060     | 10,662   | 2 10,525          | 0      | 0        | 0   |
| 81-100       | 2,675        | 3,431     | 4,006     | 4,505    | 4,045     | 5,145    | 4,762     | 5,786    | 9,308             | 0      | 0        | 0   |
| 101-120      | 1,172        | 2,045     | 2,037     | 1,997    | 1,977     | 2,277    | 2,157     | 1,746    | 2,095             | 0      | 0        | 0   |
| 121-140      | 619          | 887       | 1,772     | 1,746    | 1,789     | 1,672    | 2,112     | 1,827    | 1,481             | 0      | 0        | 0   |
| 141-160      | 572          | 438       | 870       | 1,748    | 1,665     | 1,900    | 1,614     | 1,990    | 1,620             | 0      | 0        | 0   |
| 161-180      | 522          | 365       | 326       | 889      | 1,576     | 1,167    | 1,754     | 1,540    | 2,062             | 0      | 0        | 0   |
| 181-200      | 265          | 331       | 250       | 287      | 390       | 1,248    | 1,107     | 1,694    | 1,495             | 0      | 0        | 0   |
| 201-300      | 1,185        | 1,053     | 1,092     | 875      | 900       | 1,032    | 1,498     | 1,431    | 2,450             | 0      | 0        | 0   |
| 301-400      | 956          | 910       | 936       | 958      | 846       | 730      | 659       | 650      | 591               | 0      | 0        | 0   |
| 401+         | 1,880        | 2,082     | 2,076     | 2,097    | 2,109     | 2,142    | 2,196     | 2,220    | 2,267             | 0      | 0        | 0   |
| Total        | 54,492       | 56,328    | 55,164    | 55,025   | 57,339    | 62,499   | 67,344    | 72,025   | 74,097            | 0      | 0        | 0   |
| ■40          | 1+ 301-400   | □ 201-300 | ■ 181-200 | ■161-180 | □ 141-160 | ■121-140 | ■ 101-120 | ■ 81-100 | □ 61-80   □ 41-60 | ■21-40 | ■1-20 Da | ıys |
| 80,000       |              |           |           |          |           |          |           |          |                   |        |          |     |
| 70,000       |              |           |           |          |           |          |           |          |                   |        |          |     |
| 60,000       |              |           |           |          |           |          |           |          |                   |        |          |     |
| 50,000       |              |           |           |          |           |          |           |          |                   |        |          |     |
| 40,000       |              |           |           |          |           |          |           |          |                   |        |          |     |
| 30,000 -     |              |           |           |          |           |          |           |          |                   |        |          |     |
| 20,000 -     |              |           |           |          |           |          |           |          |                   |        |          |     |
| 10,000       |              |           |           |          |           |          |           |          |                   |        |          |     |
| 0            | N            |           | D         |          |           |          | 3.5       |          | 3.6               |        |          |     |