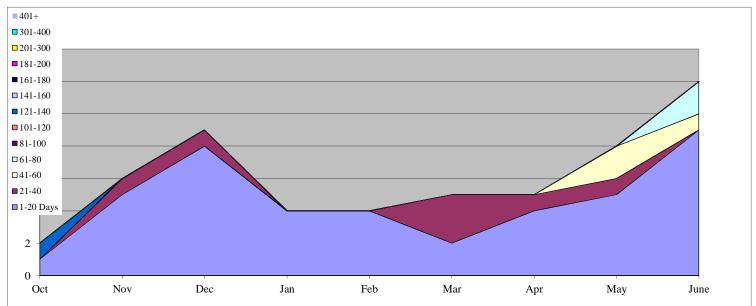

121-140        | 1          | 0    | 0   | 0   | 0   | 0   | 0   | 0   | 0    |     |     |     |
| 141-160        | 0          | 0    | 0   | 0   | 0   | 0   | 0   | 0   | 0    |     |     |     |
| 161-180        | 0          | 0    | 0   | 0   | 0   | 0   | 0   | 0   | 0    |     |     |     |
| 181-200        | 0          | 0    | 0   | 0   | 0   | 0   | 0   | 0   | 0    |     |     |     |
| 201-300        | 0          | 0    | 0   | 0   | 0   | 0   | 0   | 0   | 0    |     |     |     |
| 301-400        | 0          | 0    | 0   | 0   | 0   | 0   | 0   | 0   | 0    |     |     |     |
| 401+           | 0          | 0    | 0   | 0   | 0   | 0   | 0   | 0   | 0    |     |     |     |
| Total          | 2          | 6    | 9   | 4   | 4   | 5   | 5   | 8   | 12   | 0   | 0   | 0   |



|                 |                     | Administrat | Total Oper | n: 788     |           | Total Receive otal Processe |           | Backlo    | g: 713            |         |              |        |
|-----------------|---------------------|-------------|------------|------------|-----------|-----------------------------|-----------|-----------|-------------------|---------|--------------|--------|
| nthly Prod      | luction Rate<br>Oct | es<br>Nov   | Dec        | Jan        | Feb       | Mar                         | A         | More      | June              | Jul     | A 11 0       | Ç.     |
| eived           | 58                  | 29          | 41         | 47         | 60        | 83                          | Apr<br>66 | May<br>66 | 96                | Jui     | Aug          |