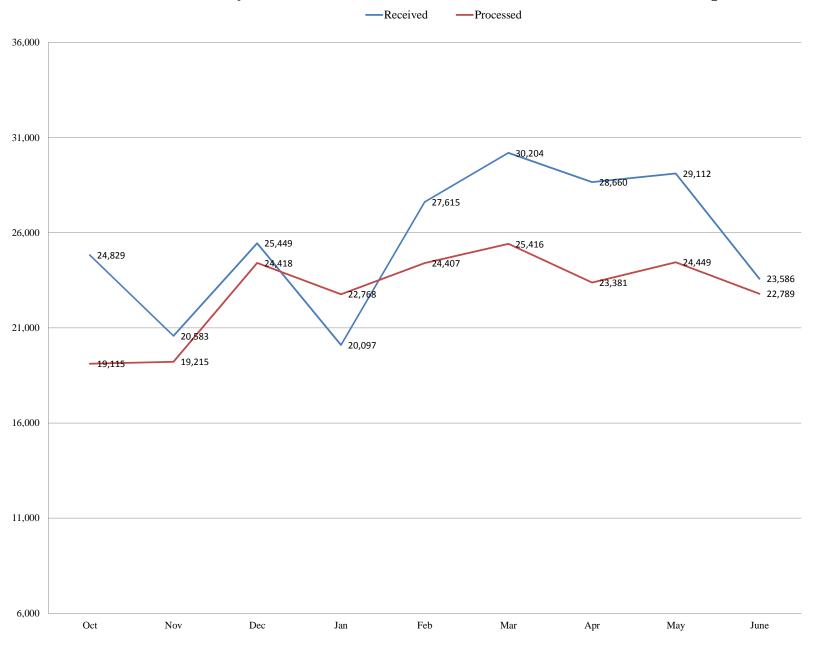

#### Composite Department of Homeland Security (DHS)

|              |              | <b>-</b>  | <b> </b>  |          |           | (====)   |           |          |                   |        |          |     |
|--------------|--------------|-----------|-----------|----------|-----------|----------|-----------|----------|-------------------|--------|----------|-----|
| Monthly Prod | uction Rates |           |           |          |           |          |           |          |                   |        |          |     |
|              | Oct          | Nov       | Dec       | Jan      | Feb       | Mar      | Apr       | May      | June              | Jul    | Aug      | Sep |
| Received     | 24,829       | 20,583    | 25,449    | 20,097   | 27,615    | 30,204   | 28,660    | 29,112   | 2 23,586          | 0      | 0        | 0   |
| Processed    | 19,115       | 19,215    | 24,418    | 22,768   | 24,407    | 25,416   | 23,381    | 24,449   | 22,789            | 0      | 0        | 0   |
| 35,000       |              |           |           |          |           |          |           |          |                   |        |          |     |
|              |              |           |           |          |           |          |           |          |                   |        |          |     |
| 30,000       |              |           |           |          |           |          |           |          |                   |        |          |     |
| 25,000       |              |           |           |          |           |          |           |          |                   |        |          |     |
| 20,000       |              |           |           |          |           |          |           |          |                   |        |          | . , |
| 15,000 -     |              |           |           |          |           |          |           |          |                   |        | ■ Rece   |     |
| 10,000 -     |              |           |           |          |           |          |           |          |                   |        |          |     |
| 10,000       |              |           |           |          |           |          |           |          |                   |        |          |     |
| 5,000 -      |              |           |           |          |           |          |           |          |                   |        |          |     |
| Oct          | Nov          | 1         | Dec       | Jan      | Feb       | )        | Mar       | Apr      | May               |        | June     |     |
|              |              |           |           |          |           |          |           |          |                   |        |          |     |
| Days Pending | for Open Cas | es        |           |          |           |          |           |          |                   |        |          |     |
|              | Oct          | Nov       | Dec       | Jan      | Feb       | Mar      | Apr       | May      | June              | Jul    | Aug      | Sep |
| 1-20 Days    | 13,737       | 12,519    | 11,420    | 12,026   | 15,319    | 15,345   | 15,706    | 16,031   | 14,615            | 0      | 0        | 0   |
| 21-40        | 12,797       | 14,164    | 11,639    | 8,714    | 9,592     | 13,525   | 12,174    | 15,963   | 3 13,838          | 0      | 0        | 0   |
| 41-60        | 9,900        | 9,289     | 10,097    | 9,691    | 7,698     | 9,200    | 12,545    | 10,485   | 11,750            | 0      | 0        | 0   |
| 61-80        | 8,212        | 8,814     | 8,643     | 9,492    | 9,433     | 7,116    | 9,060     | 10,662   | 2 10,525          | 0      | 0        | 0   |
| 81-100       | 2,675        | 3,431     | 4,006     | 4,505    | 4,045     | 5,145    | 4,762     | 5,786    | 9,308             | 0      | 0        | 0   |
| 101-120      | 1,172        | 2,045     | 2,037     | 1,997    | 1,977     | 2,277    | 2,157     | 1,746    | 2,095             | 0      | 0        | 0   |
| 121-140      | 619          | 887       | 1,772     | 1,746    | 1,789     | 1,672    | 2,112     | 1,827    | 1,481             | 0      | 0        | 0   |
| 141-160      | 572          | 438       | 870       | 1,748    | 1,665     | 1,900    | 1,614     | 1,990    | 1,620             | 0      | 0        | 0   |
| 161-180      | 522          | 365       | 326       | 889      | 1,576     | 1,167    | 1,754     | 1,540    | 2,062             | 0      | 0        | 0   |
| 181-200      | 265          | 331       | 250       | 287      | 390       | 1,248    | 1,107     | 1,694    | 1,495             | 0      | 0        | 0   |
| 201-300      | 1,185        | 1,053     | 1,092     | 875      | 900       | 1,032    | 1,498     | 1,431    | 2,450             | 0      | 0        | 0   |
| 301-400      | 956          | 910       | 936       | 958      | 846       | 730      | 659       | 650      | 591               | 0      | 0        | 0   |
| 401+         | 1,880        | 2,082     | 2,076     | 2,097    | 2,109     | 2,142    | 2,196     | 2,220    | 2,267             | 0      | 0        | 0   |
| Total        | 54,492       | 56,328    | 55,164    | 55,025   | 57,339    | 62,499   | 67,344    | 72,025   | 74,097            | 0      | 0        | 0   |
| ■40          | 1+ 301-400   | □ 201-300 | ■ 181-200 | ■161-180 | □ 141-160 | ■121-140 | ■ 101-120 | ■ 81-100 | □ 61-80   □ 41-60 | ■21-40 | ■1-20 Da | ıys |
| 80,000       |              |           |           |          |           |          |           |          |                   |        |          |     |
| 70,000       |              |           |           |          |           |          |           |          |                   |        |          |     |
| 60,000       |              |           |           |          |           |          |           |          |                   |        |          |     |
| 50,000       |              |           |           |          |           |          |           |          |                   |        |          |     |
| 40,000       |              |           |           |          |           |          |           |          |                   |        |          |     |
| 30,000 -     |              |           |           |          |           |          |           |          |                   |        |          |     |
| 20,000 -     |              |           |           |          |           |          |           |          |                   |        |          |     |
| 10,000       |              |           |           |          |           |          |           |          |                   |        |          |     |
| 0            | N            |           | D         |          |           |          | 3.5       |          | 3.6               |        |          |     |