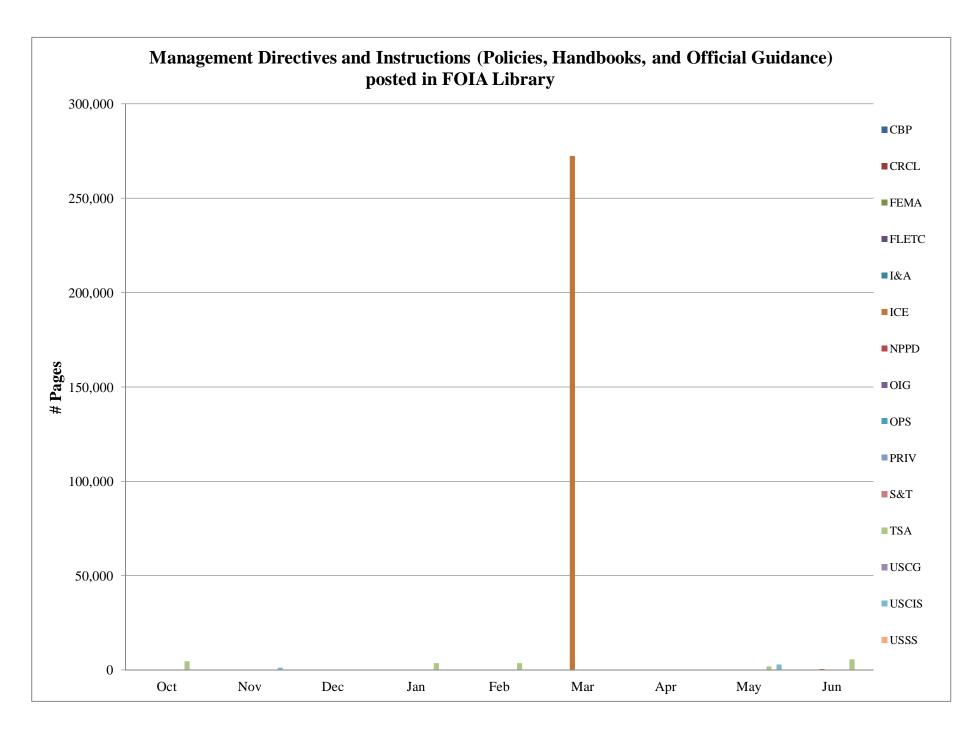

# Proactive Disclosures Postings (pgs) - Management Directives and Instructions posted in FOIA Library (Policies, Handbooks, Official Guidance, Data Sets, and Correspondence Records)

| Component      | Oct   | Nov   | Dec | Jan   | Feb   | Mar     | Apr | May   | Jun   | Jul | Aug | Sep |
|----------------|-------|-------|-----|-------|-------|---------|-----|-------|-------|-----|-----|-----|
| СВР            |       |       |     |       |       |         |     |       | 117   |     |     |     |
| CRCL           |       |       |     |       |       |         |     |       |       |     |     |     |
| FEMA           |       |       |     |       |       |         |     |       |       |     |     |     |
| FLETC          |       |       |     |       |       |         |     |       |       |     |     |     |
| I&A            |       |       |     |       |       |         |     |       |       |     |     |     |
| ICE            | 81    |       | 25  | 24    | 10    | 272,364 | 81  | 38    | 487   |     |     |     |
| NPPD           |       |       |     |       |       |         |     |       |       |     |     |     |
| OIG            |       |       |     |       |       |         |     |       |       |     |     |     |
| OPS            |       |       |     |       |       |         |     |       |       |     |     |     |
| PRIV           | 12    | 6     |     | 11    | 37    |         | 59  | 9     | 23    |     |     |     |
| S&T            |       |       |     |       |       |         |     |       |       |     |     |     |
| TSA            | 4,539 |       |     | 3,640 | 3,684 |         | 43  | 1,841 | 5,662 |     |     |     |
| USCG           |       |       |     |       |       |         |     |       |       |     |     |     |
| USCIS          |       | 1,221 |     |       |       |         |     | 2,966 |       |     |     |     |
| USSS           |       |       |     |       |       |         |     |       |       |     |     |     |
| AGENCY OVERALL | 4,632 | 1,227 | 25  | 3,675 | 3,731 | 272,364 | 183 | 4,854 | 6,289 | 0   | 0   | 0   |