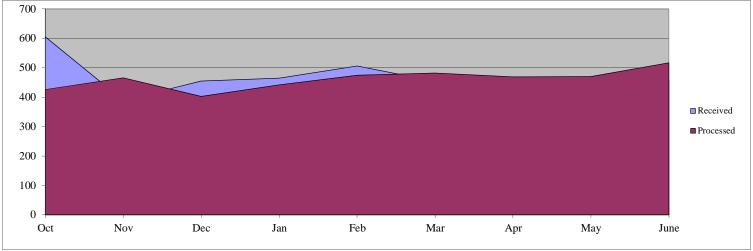

#### Composite Department of Homeland Security (DHS)

|              |              | <b>-</b>  | <b> </b>  |          |           | (====)   |           |          |                   |        |          |     |
|--------------|--------------|-----------|-----------|----------|-----------|----------|-----------|----------|-------------------|--------|----------|-----|
| Monthly Prod | uction Rates |           |           |          |           |          |           |          |                   |        |          |     |
|              | Oct          | Nov       | Dec       | Jan      | Feb       | Mar      | Apr       | May      | June              | Jul    | Aug      | Sep |
| Received     | 24,829       | 20,583    | 25,449    | 20,097   | 27,615    | 30,204   | 28,660    | 29,112   | 2 23,586          | 0      | 0        | 0   |
| Processed    | 19,115       | 19,215    | 24,418    | 22,768   | 24,407    | 25,416   | 23,381    | 24,449   | 22,789            | 0      | 0        | 0   |
| 35,000       |              |           |           |          |           |          |           |          |                   |        |          |     |
|              |              |           |           |          |           |          |           |          |                   |        |          |     |
| 30,000       |              |           |           |          |           |          |           |          |                   |        |          |     |
| 25,000       |              |           |           |          |           |          |           |          |                   |        |          |     |
| 20,000       |              |           |           |          |           |          |           |          |                   |        |          | . , |
| 15,000 -     |              |           |           |          |           |          |           |          |                   |        | ■ Rece   |     |
| 10,000 -     |              |           |           |          |           |          |           |          |                   |        |          |     |
| 10,000       |              |           |           |          |           |          |           |          |                   |        |          |     |
| 5,000 -      |              |           |           |          |           |          |           |          |                   |        |          |     |
| Oct          | Nov          | 1         | Dec       | Jan      | Feb       | )        | Mar       | Apr      | May               |        | June     |     |
|              |              |           |           |          |           |          |           |          |                   |        |          |     |
| Days Pending | for Open Cas | es        |           |          |           |          |           |          |                   |        |          |     |
|              | Oct          | Nov       | Dec       | Jan      | Feb       | Mar      | Apr       | May      | June              | Jul    | Aug      | Sep |
| 1-20 Days    | 13,737       | 12,519    | 11,420    | 12,026   | 15,319    | 15,345   | 15,706    | 16,031   | 14,615            | 0      | 0        | 0   |
| 21-40        | 12,797       | 14,164    | 11,639    | 8,714    | 9,592     | 13,525   | 12,174    | 15,963   | 3 13,838          | 0      | 0        | 0   |
| 41-60        | 9,900        | 9,289     | 10,097    | 9,691    | 7,698     | 9,200    | 12,545    | 10,485   | 11,750            | 0      | 0        | 0   |
| 61-80        | 8,212        | 8,814     | 8,643     | 9,492    | 9,433     | 7,116    | 9,060     | 10,662   | 2 10,525          | 0      | 0        | 0   |
| 81-100       | 2,675        | 3,431     | 4,006     | 4,505    | 4,045     | 5,145    | 4,762     | 5,786    | 9,308             | 0      | 0        | 0   |
| 101-120      | 1,172        | 2,045     | 2,037     | 1,997    | 1,977     | 2,277    | 2,157     | 1,746    | 2,095             | 0      | 0        | 0   |
| 121-140      | 619          | 887       | 1,772     | 1,746    | 1,789     | 1,672    | 2,112     | 1,827    | 1,481             | 0      | 0        | 0   |
| 141-160      | 572          | 438       | 870       | 1,748    | 1,665     | 1,900    | 1,614     | 1,990    | 1,620             | 0      | 0        | 0   |
| 161-180      | 522          | 365       | 326       | 889      | 1,576     | 1,167    | 1,754     | 1,540    | 2,062             | 0      | 0        | 0   |
| 181-200      | 265          | 331       | 250       | 287      | 390       | 1,248    | 1,107     | 1,694    | 1,495             | 0      | 0        | 0   |
| 201-300      | 1,185        | 1,053     | 1,092     | 875      | 900       | 1,032    | 1,498     | 1,431    | 2,450             | 0      | 0        | 0   |
| 301-400      | 956          | 910       | 936       | 958      | 846       | 730      | 659       | 650      | 591               | 0      | 0        | 0   |
| 401+         | 1,880        | 2,082     | 2,076     | 2,097    | 2,109     | 2,142    | 2,196     | 2,220    | 2,267             | 0      | 0        | 0   |
| Total        | 54,492       | 56,328    | 55,164    | 55,025   | 57,339    | 62,499   | 67,344    | 72,025   | 74,097            | 0      | 0        | 0   |
| ■40          | 1+ 301-400   | □ 201-300 | ■ 181-200 | ■161-180 | □ 141-160 | ■121-140 | ■ 101-120 | ■ 81-100 | □ 61-80   □ 41-60 | ■21-40 | ■1-20 Da | ıys |
| 80,000       |              |           |           |          |           |          |           |          |                   |        |          |     |
| 70,000       |              |           |           |          |           |          |           |          |                   |        |          |     |
| 60,000       |              |           |           |          |           |          |           |          |                   |        |          |     |
| 50,000       |              |           |           |          |           |          |           |          |                   |        |          |     |
| 40,000       |              |           |           |          |           |          |           |          |                   |        |          |     |
| 30,000 -     |              |           |           |          |           |          |           |          |                   |        |          |     |
| 20,000 -     |              |           |           |          |           |          |           |          |                   |        |          |     |
| 10,000       |              |           |           |          |           |          |           |          |                   |        |          |     |
| 0            | N            |           | D         |          |           |          | 3.5       |          | 3.6               |        |          |     |