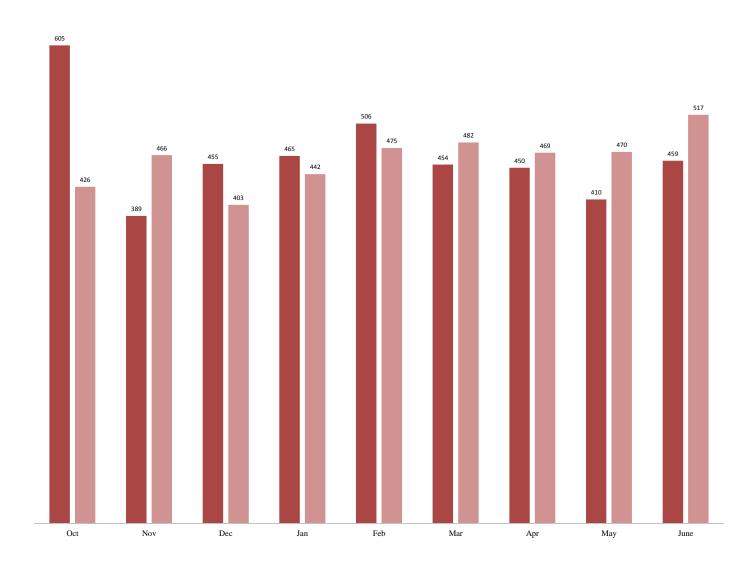

#### FOIA Appeals

Received this month 459
Processed this month 517
Total Received this FY 4,193
Total Processed this FY 4,150

#### Comparison of Numbers of Administrative Appeals from FY 2015 and Current Monthly Reports – Appeals Received, and Processed

|                | Number of Ap                                              | peals Received                                              | Number of Ap                                               | peals Processed                                              |
|----------------|-----------------------------------------------------------|-------------------------------------------------------------|------------------------------------------------------------|--------------------------------------------------------------|
| Component      | Received During Fiscal Year from FY<br>2015 Annual Report | Received During Fiscal Year from<br>Current Monthly Reports | Processed During Fiscal Year from FY<br>2015 Annual Report | Processed During Fiscal Year from<br>Current Monthly Reports |
| CBP            | 1735                                                      | 2053                                                        | 1647                                                       | 1978                                                         |
| FEMA           | 19                                                        | 16                                                          | 14                                                         | 20                                                           |
| FLETC          | 0                                                         | 1                                                           | 0                                                          | 0                                                            |
| ICE            | 599                                                       | 503                                                         | 609                                                        | 617                                                          |
| OGC            | 116                                                       | 65                                                          | 100                                                        | 58                                                           |
| OIG            | 19                                                        | 13                                                          | 36                                                         | 12                                                           |
| TSA            | 20                                                        | 38                                                          | 29                                                         | 31                                                           |
| USCG           | 30                                                        | 26                                                          | 41                                                         | 14                                                           |
| USCIS          | 1,987                                                     | 1,435                                                       | 2,002                                                      | 1,378                                                        |
| USSS           | 154                                                       | 43                                                          | 156                                                        | 42                                                           |
| AGENCY OVERALL | 4,679                                                     | 4,193                                                       | 4,634                                                      | 4,150                                                        |