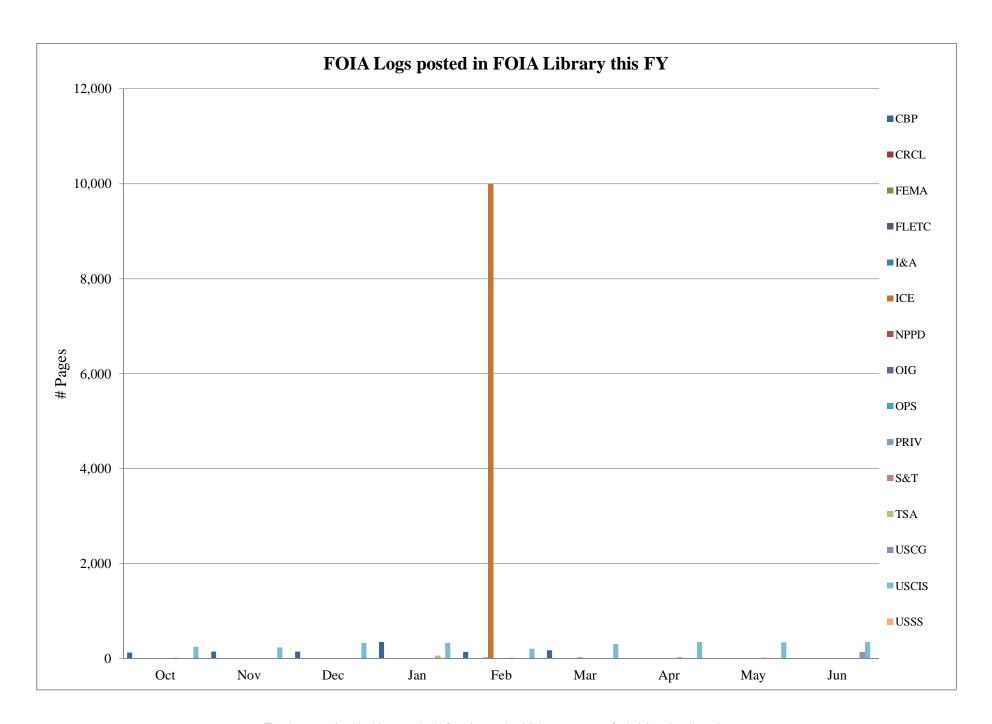

|                |     | FOIA Lo | gs poste | d in FC | OIA Lib | rary this | s FY (P | ages) |     |     |     |     |
|----------------|-----|---------|----------|---------|---------|-----------|---------|-------|-----|-----|-----|-----|
| Component      | Oct | Nov     | Dec      | Jan     | Feb     | Mar       | Apr     | May   | Jun | Jul | Aug | Sep |
| СВР            | 128 | 146     | 150      | 350     | 140     | 173       |         |       |     |     |     |     |
| CRCL           |     |         |          |         | 4       |           |         |       |     |     |     |     |
| FEMA           |     |         |          |         |         |           |         |       |     |     |     |     |
| FLETC          |     |         |          |         |         |           |         |       | 6   |     |     |     |
| I&A            |     |         |          |         | 23      |           |         |       |     |     |     |     |
| ICE            |     |         |          |         | 10,000  |           |         |       |     |     |     |     |
| NPPD           |     |         |          |         |         | 21        |         |       |     |     |     |     |
| OIG            | 3   |         |          | 4       |         |           | 3       |       |     |     |     |     |
| OPS            |     |         |          |         |         |           |         |       |     |     |     |     |
| PRIV           | 19  | 6       |          |         | 22      | 6         | 23      | 21    |     |     |     |     |
| S&T            |     |         |          | 11      |         |           |         |       |     |     |     |     |
| TSA            |     |         |          | 60      |         |           |         |       |     |     |     |     |
| USCG           |     |         |          |         |         |           |         |       | 142 |     |     |     |
| USCIS          | 251 | 233     | 327      | 327     | 207     | 309       | 347     | 344   | 352 |     |     |     |
| USSS           |     |         |          |         |         |           |         |       |     |     |     |     |
| AGENCY OVERALL | 401 | 385     | 477      | 752     | 10,396  | 509       | 373     | 365   | 500 | 0   | 0   | 0   |