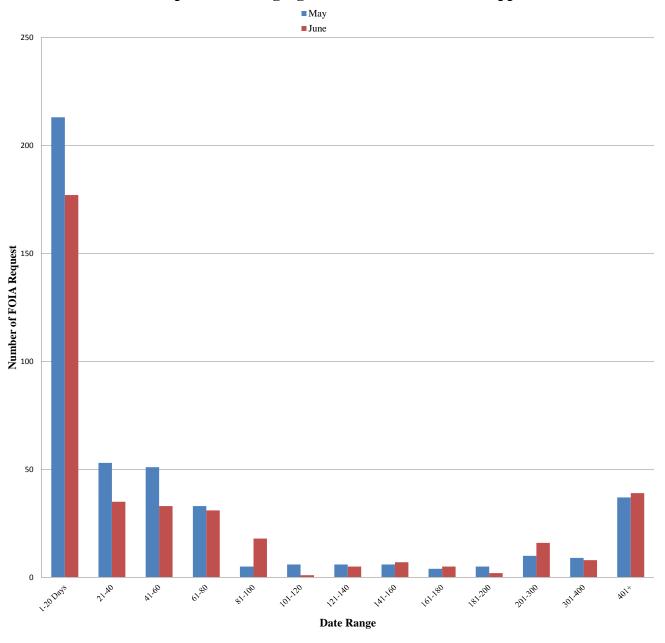

#### Composite Department of Homeland Security (DHS)

|              |              | <b>-</b>  | <b> </b>  |          |           | (====)   |           |          |                   |        |          |     |
|--------------|--------------|-----------|-----------|----------|-----------|----------|-----------|----------|-------------------|--------|----------|-----|
| Monthly Prod | uction Rates |           |           |          |           |          |           |          |                   |        |          |     |
|              | Oct          | Nov       | Dec       | Jan      | Feb       | Mar      | Apr       | May      | June              | Jul    | Aug      | Sep |
| Received     | 24,829       | 20,583    | 25,449    | 20,097   | 27,615    | 30,204   | 28,660    | 29,112   | 2 23,586          | 0      | 0        | 0   |
| Processed    | 19,115       | 19,215    | 24,418    | 22,768   | 24,407    | 25,416   | 23,381    | 24,449   | 22,789            | 0      | 0        | 0   |
| 35,000       |              |           |           |          |           |          |           |          |                   |        |          |     |
|              |              |           |           |          |           |          |           |          |                   |        |          |     |
| 30,000       |              |           |           |          |           |          |           |          |                   |        |          |     |
| 25,000       |              |           |           |          |           |          |           |          |                   |        |          |     |
| 20,000       |              |           |           |          |           |          |           |          |                   |        |          | . , |
| 15,000 -     |              |           |           |          |           |          |           |          |                   |        | ■ Rece   |     |
| 10,000 -     |              |           |           |          |           |          |           |          |                   |        |          |     |
| 10,000       |              |           |           |          |           |          |           |          |                   |        |          |     |
| 5,000 -      |              |           |           |          |           |          |           |          |                   |        |          |     |
| Oct          | Nov          | 1         | Dec       | Jan      | Feb       | )        | Mar       | Apr      | May               |        | June     |     |
|              |              |           |           |          |           |          |           |          |                   |        |          |     |
| Days Pending | for Open Cas | es        |           |          |           |          |           |          |                   |        |          |     |
|              | Oct          | Nov       | Dec       | Jan      | Feb       | Mar      | Apr       | May      | June              | Jul    | Aug      | Sep |
| 1-20 Days    | 13,737       | 12,519    | 11,420    | 12,026   | 15,319    | 15,345   | 15,706    | 16,031   | 14,615            | 0      | 0        | 0   |
| 21-40        | 12,797       | 14,164    | 11,639    | 8,714    | 9,592     | 13,525   | 12,174    | 15,963   | 3 13,838          | 0      | 0        | 0   |
| 41-60        | 9,900        | 9,289     | 10,097    | 9,691    | 7,698     | 9,200    | 12,545    | 10,485   | 11,750            | 0      | 0        | 0   |
| 61-80        | 8,212        | 8,814     | 8,643     | 9,492    | 9,433     | 7,116    | 9,060     | 10,662   | 2 10,525          | 0      | 0        | 0   |
| 81-100       | 2,675        | 3,431     | 4,006     | 4,505    | 4,045     | 5,145    | 4,762     | 5,786    | 9,308             | 0      | 0        | 0   |
| 101-120      | 1,172        | 2,045     | 2,037     | 1,997    | 1,977     | 2,277    | 2,157     | 1,746    | 2,095             | 0      | 0        | 0   |
| 121-140      | 619          | 887       | 1,772     | 1,746    | 1,789     | 1,672    | 2,112     | 1,827    | 1,481             | 0      | 0        | 0   |
| 141-160      | 572          | 438       | 870       | 1,748    | 1,665     | 1,900    | 1,614     | 1,990    | 1,620             | 0      | 0        | 0   |
| 161-180      | 522          | 365       | 326       | 889      | 1,576     | 1,167    | 1,754     | 1,540    | 2,062             | 0      | 0        | 0   |
| 181-200      | 265          | 331       | 250       | 287      | 390       | 1,248    | 1,107     | 1,694    | 1,495             | 0      | 0        | 0   |
| 201-300      | 1,185        | 1,053     | 1,092     | 875      | 900       | 1,032    | 1,498     | 1,431    | 2,450             | 0      | 0        | 0   |
| 301-400      | 956          | 910       | 936       | 958      | 846       | 730      | 659       | 650      | 591               | 0      | 0        | 0   |
| 401+         | 1,880        | 2,082     | 2,076     | 2,097    | 2,109     | 2,142    | 2,196     | 2,220    | 2,267             | 0      | 0        | 0   |
| Total        | 54,492       | 56,328    | 55,164    | 55,025   | 57,339    | 62,499   | 67,344    | 72,025   | 74,097            | 0      | 0        | 0   |
| ■40          | 1+ 301-400   | □ 201-300 | ■ 181-200 | ■161-180 | □ 141-160 | ■121-140 | ■ 101-120 | ■ 81-100 | □ 61-80   □ 41-60 | ■21-40 | ■1-20 Da | ıys |
| 80,000       |              |           |           |          |           |          |           |          |                   |        |          |     |
| 70,000       |              |           |           |          |           |          |           |          |                   |        |          |     |
| 60,000       |              |           |           |          |           |          |           |          |                   |        |          |     |
| 50,000       |              |           |           |          |           |          |           |          |                   |        |          |     |
| 40,000       |              |           |           |          |           |          |           |          |                   |        |          |     |
| 30,000 -     |              |           |           |          |           |          |           |          |                   |        |          |     |
| 20,000 -     |              |           |           |          |           |          |           |          |                   |        |          |     |
| 10,000       |              |           |           |          |           |          |           |          |                   |        |          |     |
| 0            | N            |           | D         |          |           |          | 3.5       |          | 3.6               |        |          |     |