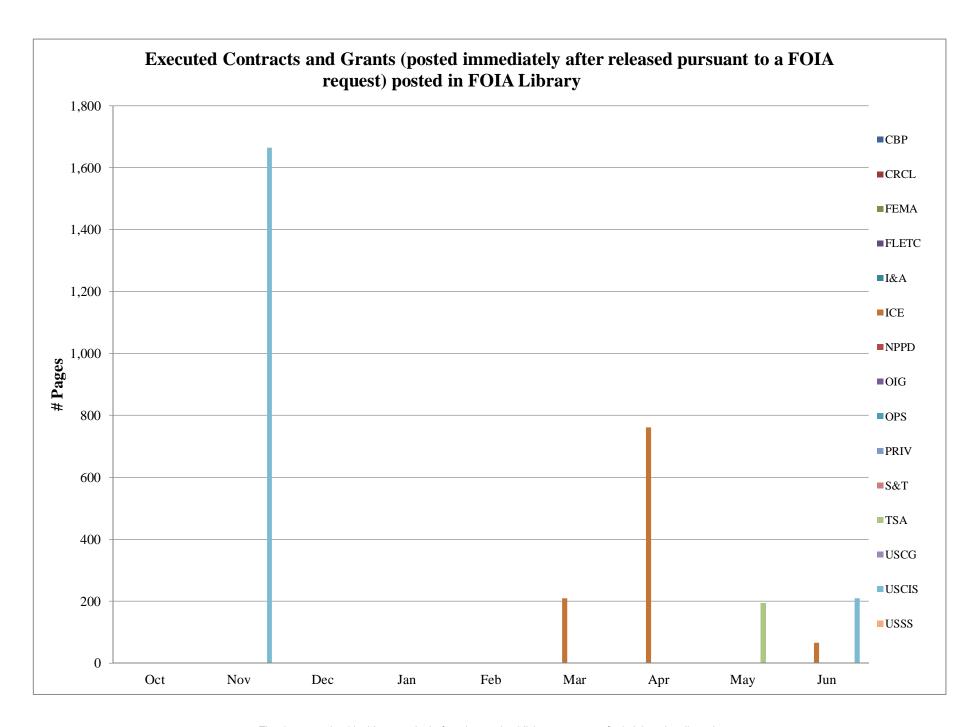

#### Proactive Disclosures Postings (pgs) - Executed Contracts and Grants posted in FOIA Library (posted immediately after released pursuant to a FOIA request) Component Oct Nov Dec Jan Feb Mar Apr May Jun Jul Sep Aug CBP **CRCL FEMA FLETC** I&A 209 761 66 **ICE NPPD** OIG OPS **PRIV** S&T 194 TSA **USCG** 209 1,664 **USCIS** USSS AGENCY OVERALL 761 194 275 0 1,664 0 0 0 209 0 0 0