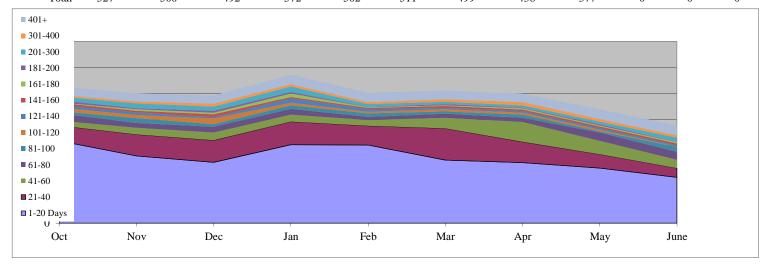

#### Composite Department of Homeland Security (DHS)

|              |              | <b>-</b>  | <b> </b>  |          |           | (====)   |           |          |                   |        |          |     |
|--------------|--------------|-----------|-----------|----------|-----------|----------|-----------|----------|-------------------|--------|----------|-----|
| Monthly Prod | uction Rates |           |           |          |           |          |           |          |                   |        |          |     |
|              | Oct          | Nov       | Dec       | Jan      | Feb       | Mar      | Apr       | May      | June              | Jul    | Aug      | Sep |
| Received     | 24,829       | 20,583    | 25,449    | 20,097   | 27,615    | 30,204   | 28,660    | 29,112   | 2 23,586          | 0      | 0        | 0   |
| Processed    | 19,115       | 19,215    | 24,418    | 22,768   | 24,407    | 25,416   | 23,381    | 24,449   | 22,789            | 0      | 0        | 0   |
| 35,000       |              |           |           |          |           |          |           |          |                   |        |          |     |
|              |              |           |           |          |           |          |           |          |                   |        |          |     |
| 30,000       |              |           |           |          |           |          |           |          |                   |        |          |     |
| 25,000       |              |           |           |          |           |          |           |          |                   |        |          |     |
| 20,000       |              |           |           |          |           |          |           |          |                   |        |          | . , |
| 15,000 -     |              |           |           |          |           |          |           |          |                   |        | ■ Rece   |     |
| 10,000 -     |              |           |           |          |           |          |           |          |                   |        |          |     |
| 10,000       |              |           |           |          |           |          |           |          |                   |        |          |     |
| 5,000 -      |              |           |           |          |           |          |           |          |                   |        |          |     |
| Oct          | Nov          | 1         | Dec       | Jan      | Feb       | )        | Mar       | Apr      | May               |        | June     |     |
|              |              |           |           |          |           |          |           |          |                   |        |          |     |
| Days Pending | for Open Cas | es        |           |          |           |          |           |          |                   |        |          |     |
|              | Oct          | Nov       | Dec       | Jan      | Feb       | Mar      | Apr       | May      | June              | Jul    | Aug      | Sep |
| 1-20 Days    | 13,737       | 12,519    | 11,420    | 12,026   | 15,319    | 15,345   | 15,706    | 16,031   | 14,615            | 0      | 0        | 0   |
| 21-40        | 12,797       | 14,164    | 11,639    | 8,714    | 9,592     | 13,525   | 12,174    | 15,963   | 3 13,838          | 0      | 0        | 0   |
| 41-60        | 9,900        | 9,289     | 10,097    | 9,691    | 7,698     | 9,200    | 12,545    | 10,485   | 11,750            | 0      | 0        | 0   |
| 61-80        | 8,212        | 8,814     | 8,643     | 9,492    | 9,433     | 7,116    | 9,060     | 10,662   | 2 10,525          | 0      | 0        | 0   |
| 81-100       | 2,675        | 3,431     | 4,006     | 4,505    | 4,045     | 5,145    | 4,762     | 5,786    | 9,308             | 0      | 0        | 0   |
| 101-120      | 1,172        | 2,045     | 2,037     | 1,997    | 1,977     | 2,277    | 2,157     | 1,746    | 2,095             | 0      | 0        | 0   |
| 121-140      | 619          | 887       | 1,772     | 1,746    | 1,789     | 1,672    | 2,112     | 1,827    | 1,481             | 0      | 0        | 0   |
| 141-160      | 572          | 438       | 870       | 1,748    | 1,665     | 1,900    | 1,614     | 1,990    | 1,620             | 0      | 0        | 0   |
| 161-180      | 522          | 365       | 326       | 889      | 1,576     | 1,167    | 1,754     | 1,540    | 2,062             | 0      | 0        | 0   |
| 181-200      | 265          | 331       | 250       | 287      | 390       | 1,248    | 1,107     | 1,694    | 1,495             | 0      | 0        | 0   |
| 201-300      | 1,185        | 1,053     | 1,092     | 875      | 900       | 1,032    | 1,498     | 1,431    | 2,450             | 0      | 0        | 0   |
| 301-400      | 956          | 910       | 936       | 958      | 846       | 730      | 659       | 650      | 591               | 0      | 0        | 0   |
| 401+         | 1,880        | 2,082     | 2,076     | 2,097    | 2,109     | 2,142    | 2,196     | 2,220    | 2,267             | 0      | 0        | 0   |
| Total        | 54,492       | 56,328    | 55,164    | 55,025   | 57,339    | 62,499   | 67,344    | 72,025   | 74,097            | 0      | 0        | 0   |
| ■40          | 1+ 301-400   | □ 201-300 | ■ 181-200 | ■161-180 | □ 141-160 | ■121-140 | ■ 101-120 | ■ 81-100 | □ 61-80   □ 41-60 | ■21-40 | ■1-20 Da | ıys |
| 80,000       |              |           |           |          |           |          |           |          |                   |        |          |     |
| 70,000       |              |           |           |          |           |          |           |          |                   |        |          |     |
| 60,000       |              |           |           |          |           |          |           |          |                   |        |          |     |
| 50,000       |              |           |           |          |           |          |           |          |                   |        |          |     |
| 40,000       |              |           |           |          |           |          |           |          |                   |        |          |     |
| 30,000 -     |              |           |           |          |           |          |           |          |                   |        |          |     |
| 20,000 -     |              |           |           |          |           |          |           |          |                   |        |          |     |
| 10,000       |              |           |           |          |           |          |           |          |                   |        |          |     |
| 0            | N            |           | D         |          |           |          | 3.5       |          | 3.6               |        |          |     |