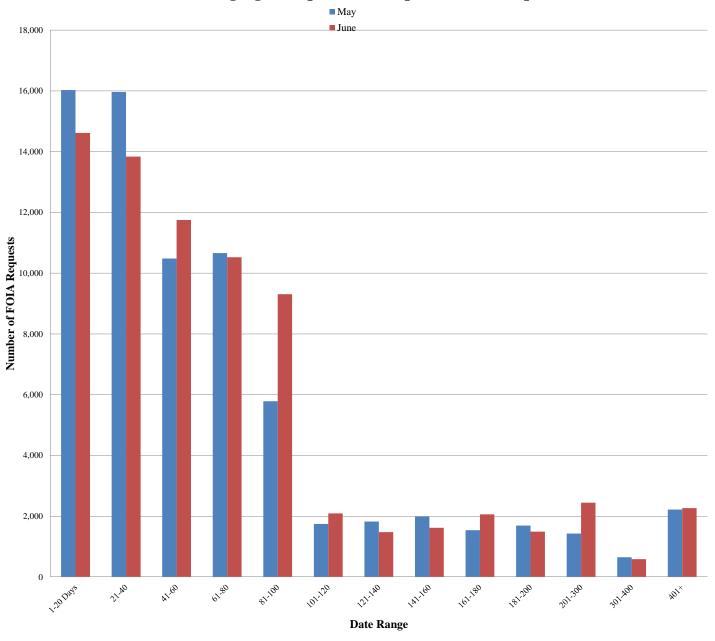

#### Composite Department of Homeland Security (DHS)

|              |              | <b>-</b>  | <b> </b>  |          |           | (====)   |           |          |                   |        |          |     |
|--------------|--------------|-----------|-----------|----------|-----------|----------|-----------|----------|-------------------|--------|----------|-----|
| Monthly Prod | uction Rates |           |           |          |           |          |           |          |                   |        |          |     |
|              | Oct          | Nov       | Dec       | Jan      | Feb       | Mar      | Apr       | May      | June              | Jul    | Aug      | Sep |
| Received     | 24,829       | 20,583    | 25,449    | 20,097   | 27,615    | 30,204   | 28,660    | 29,112   | 2 23,586          | 0      | 0        | 0   |
| Processed    | 19,115       | 19,215    | 24,418    | 22,768   | 24,407    | 25,416   | 23,381    | 24,449   | 22,789            | 0      | 0        | 0   |
| 35,000       |              |           |           |          |           |          |           |          |                   |        |          |     |
|              |              |           |           |          |           |          |           |          |                   |        |          |     |
| 30,000       |              |           |           |          |           |          |           |          |                   |        |          |     |
| 25,000       |              |           |           |          |           |          |           |          |                   |        |          |     |
| 20,000       |              |           |           |          |           |          |           |          |                   |        |          | . , |
| 15,000 -     |              |           |           |          |           |          |           |          |                   |        | ■ Rece   |     |
| 10,000 -     |              |           |           |          |           |          |           |          |                   |        |          |     |
| 10,000       |              |           |           |          |           |          |           |          |                   |        |          |     |
| 5,000 -      |              |           |           |          |           |          |           |          |                   |        |          |     |
| Oct          | Nov          | 1         | Dec       | Jan      | Feb       | )        | Mar       | Apr      | May               |        | June     |     |
|              |              |           |           |          |           |          |           |          |                   |        |          |     |
| Days Pending | for Open Cas | es        |           |          |           |          |           |          |                   |        |          |     |
|              | Oct          | Nov       | Dec       | Jan      | Feb       | Mar      | Apr       | May      | June              | Jul    | Aug      | Sep |
| 1-20 Days    | 13,737       | 12,519    | 11,420    | 12,026   | 15,319    | 15,345   | 15,706    | 16,031   | 14,615            | 0      | 0        | 0   |
| 21-40        | 12,797       | 14,164    | 11,639    | 8,714    | 9,592     | 13,525   | 12,174    | 15,963   | 3 13,838          | 0      | 0        | 0   |
| 41-60        | 9,900        | 9,289     | 10,097    | 9,691    | 7,698     | 9,200    | 12,545    | 10,485   | 11,750            | 0      | 0        | 0   |
| 61-80        | 8,212        | 8,814     | 8,643     | 9,492    | 9,433     | 7,116    | 9,060     | 10,662   | 2 10,525          | 0      | 0        | 0   |
| 81-100       | 2,675        | 3,431     | 4,006     | 4,505    | 4,045     | 5,145    | 4,762     | 5,786    | 9,308             | 0      | 0        | 0   |
| 101-120      | 1,172        | 2,045     | 2,037     | 1,997    | 1,977     | 2,277    | 2,157     | 1,746    | 2,095             | 0      | 0        | 0   |
| 121-140      | 619          | 887       | 1,772     | 1,746    | 1,789     | 1,672    | 2,112     | 1,827    | 1,481             | 0      | 0        | 0   |
| 141-160      | 572          | 438       | 870       | 1,748    | 1,665     | 1,900    | 1,614     | 1,990    | 1,620             | 0      | 0        | 0   |
| 161-180      | 522          | 365       | 326       | 889      | 1,576     | 1,167    | 1,754     | 1,540    | 2,062             | 0      | 0        | 0   |
| 181-200      | 265          | 331       | 250       | 287      | 390       | 1,248    | 1,107     | 1,694    | 1,495             | 0      | 0        | 0   |
| 201-300      | 1,185        | 1,053     | 1,092     | 875      | 900       | 1,032    | 1,498     | 1,431    | 2,450             | 0      | 0        | 0   |
| 301-400      | 956          | 910       | 936       | 958      | 846       | 730      | 659       | 650      | 591               | 0      | 0        | 0   |
| 401+         | 1,880        | 2,082     | 2,076     | 2,097    | 2,109     | 2,142    | 2,196     | 2,220    | 2,267             | 0      | 0        | 0   |
| Total        | 54,492       | 56,328    | 55,164    | 55,025   | 57,339    | 62,499   | 67,344    | 72,025   | 74,097            | 0      | 0        | 0   |
| ■40          | 1+ 301-400   | □ 201-300 | ■ 181-200 | ■161-180 | □ 141-160 | ■121-140 | ■ 101-120 | ■ 81-100 | □ 61-80   □ 41-60 | ■21-40 | ■1-20 Da | ıys |
| 80,000       |              |           |           |          |           |          |           |          |                   |        |          |     |
| 70,000       |              |           |           |          |           |          |           |          |                   |        |          |     |
| 60,000       |              |           |           |          |           |          |           |          |                   |        |          |     |
| 50,000       |              |           |           |          |           |          |           |          |                   |        |          |     |
| 40,000       |              |           |           |          |           |          |           |          |                   |        |          |     |
| 30,000 -     |              |           |           |          |           |          |           |          |                   |        |          |     |
| 20,000 -     |              |           |           |          |           |          |           |          |                   |        |          |     |
| 10,000       |              |           |           |          |           |          |           |          |                   |        |          |     |
| 0            | N            |           | D         |          |           |          | 3.5       |          | 3.6               |        |          |     |