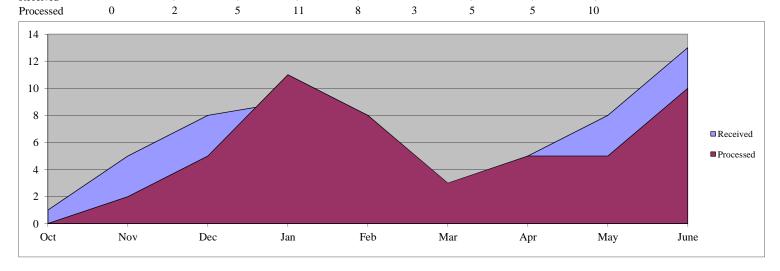

#### FOIA Appeals

Received this month 459
Processed this month 517
Total Received this FY 4,193
Total Processed this FY 4,150

#### Comparison of Numbers of Administrative Appeals from FY 2015 and Current Monthly Reports – Appeals Received, and Processed

|                | Number of Ap                                              | peals Received                                              | Number of Ap                                               | peals Processed                                              |
|----------------|-----------------------------------------------------------|-------------------------------------------------------------|------------------------------------------------------------|--------------------------------------------------------------|
| Component      | Received During Fiscal Year from FY<br>2015 Annual Report | Received During Fiscal Year from<br>Current Monthly Reports | Processed During Fiscal Year from FY<br>2015 Annual Report | Processed During Fiscal Year from<br>Current Monthly Reports |
| CBP            | 1735                                                      | 2053                                                        | 1647                                                       | 1978                                                         |
| FEMA           | 19                                                        | 16                                                          | 14                                                         | 20                                                           |
| FLETC          | 0                                                         | 1                                                           | 0                                                          | 0                                                            |
| ICE            | 599                                                       | 503                                                         | 609                                                        | 617                                                          |
| OGC            | 116                                                       | 65                                                          | 100                                                        | 58                                                           |
| OIG            | 19                                                        | 13                                                          | 36                                                         | 12                                                           |
| TSA            | 20                                                        | 38                                                          | 29                                                         | 31                                                           |
| USCG           | 30                                                        | 26                                                          | 41                                                         | 14                                                           |
| USCIS          | 1,987                                                     | 1,435                                                       | 2,002                                                      | 1,378                                                        |
| USSS           | 154                                                       | 43                                                          | 156                                                        | 42                                                           |
| AGENCY OVERALL | 4,679                                                     | 4,193                                                       | 4,634                                                      | 4,150                                                        |