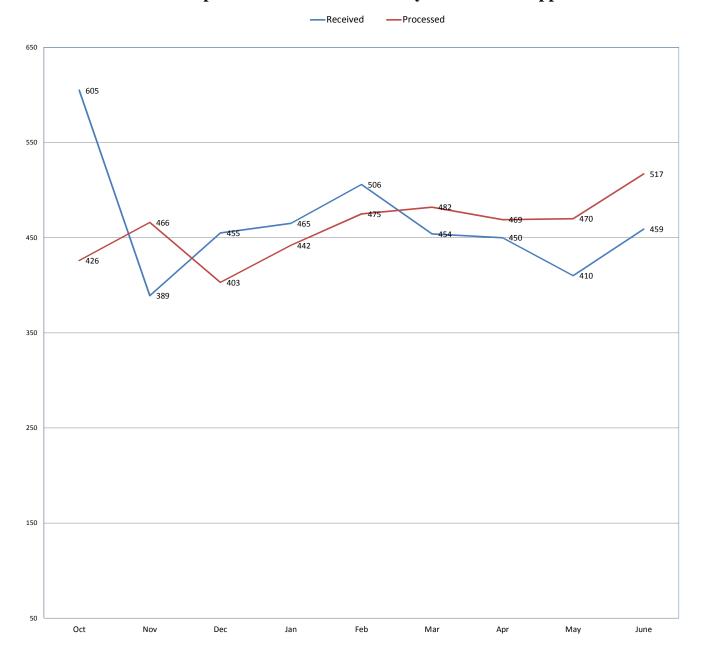

#### FOIA Appeals

Received this month 459
Processed this month 517
Total Received this FY 4,193
Total Processed this FY 4,150

#### Comparison of Numbers of Administrative Appeals from FY 2015 and Current Monthly Reports – Appeals Received, and Processed

|                | Number of Ap                                              | peals Received                                              | Number of Ap                                               | peals Processed                                              |
|----------------|-----------------------------------------------------------|-------------------------------------------------------------|------------------------------------------------------------|--------------------------------------------------------------|
| Component      | Received During Fiscal Year from FY<br>2015 Annual Report | Received During Fiscal Year from<br>Current Monthly Reports | Processed During Fiscal Year from FY<br>2015 Annual Report | Processed During Fiscal Year from<br>Current Monthly Reports |
| CBP            | 1735                                                      | 2053                                                        | 1647                                                       | 1978                                                         |
| FEMA           | 19                                                        | 16                                                          | 14                                                         | 20                                                           |
| FLETC          | 0                                                         | 1                                                           | 0                                                          | 0                                                            |
| ICE            | 599                                                       | 503                                                         | 609                                                        | 617                                                          |
| OGC            | 116                                                       | 65                                                          | 100                                                        | 58                                                           |
| OIG            | 19                                                        | 13                                                          | 36                                                         | 12                                                           |
| TSA            | 20                                                        | 38                                                          | 29                                                         | 31                                                           |
| USCG           | 30                                                        | 26                                                          | 41                                                         | 14                                                           |
| USCIS          | 1,987                                                     | 1,435                                                       | 2,002                                                      | 1,378                                                        |
| USSS           | 154                                                       | 43                                                          | 156                                                        | 42                                                           |
| AGENCY OVERALL | 4,679                                                     | 4,193                                                       | 4,634                                                      | 4,150                                                        |