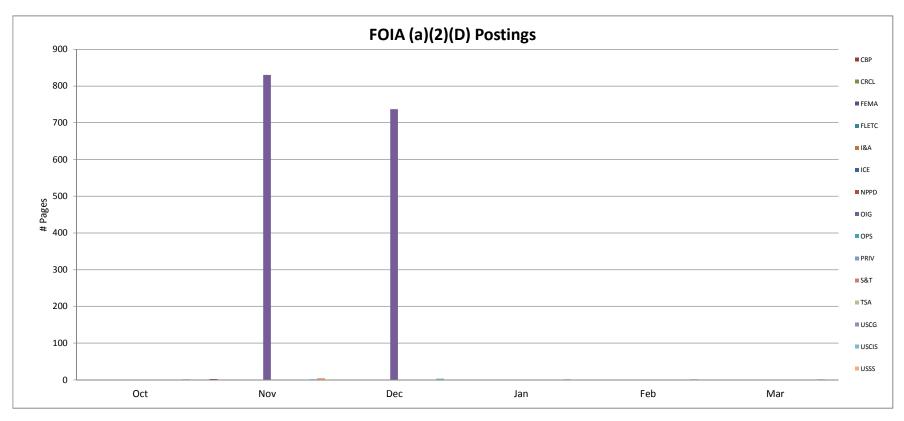

FOIA (a)(2)(D) Postings (pgs)

| Component      | Oct | Nov | Dec | Jan | Feb | Mar | Apr | May | Jun | Jul | Aug | Sep |
|----------------|-----|-----|-----|-----|-----|-----|-----|-----|-----|-----|-----|-----|
| CBP            |     | 2   |     |     |     |     |     |     |     |     |     |     |
| CRCL           |     |     |     |     |     |     |     |     |     |     |     |     |
| FEMA           |     |     |     |     |     |     |     |     |     |     |     |     |
| FLETC          |     |     |     |     |     |     |     |     |     |     |     |     |
| I&A            |     |     |     |     |     |     |     |     |     |     |     |     |
| ICE            |     |     |     |     |     |     |     |     |     |     |     |     |
| NPPD           |     |     |     |     |     |     |     |     |     |     |     |     |
| OIG            |     | 830 | 737 |     |     |     |     |     |     |     |     |     |
| OPS            |     |     |     |     |     |     |     |     |     |     |     |     |
| PRIV           |     |     |     |     |     |     |     |     |     |     |     |     |
| S&T            |     |     |     |     |     |     |     |     |     |     |     |     |
| TSA            |     |     |     |     |     |     |     |     |     |     |     |     |
| USCG           |     |     |     |     |     |     |     |     |     |     |     |     |
| USCIS          | 2   | 2   | 3   | 2   | 2   | 2   |     |     |     |     |     |     |
| USSS           | -   | 4   |     |     | -   |     |     |     |     |     |     |     |
| AGENCY OVERALL | 2   | 838 | 740 | 2   | 2   | 2   | 0   | 0   | 0   | 0   | 0   | 0   |