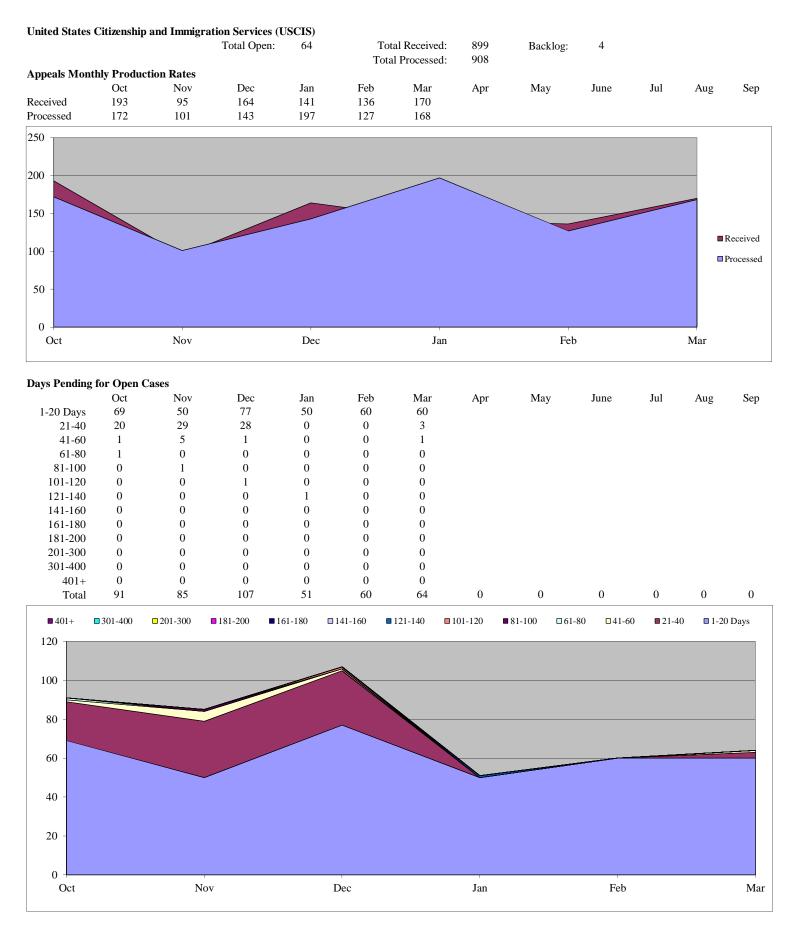

#### $Comparison \ of \ Numbers \ of \ Administrative \ Appeals \ from \ FY\ 2014 \ and \ Current \ Monthly \ Reports-Appeals \ Received, and \ Processed$

|                | Number of Ap                                              | peals Received                                              | Number of Ap                                               | peals Processed                                              |
|----------------|-----------------------------------------------------------|-------------------------------------------------------------|------------------------------------------------------------|--------------------------------------------------------------|
| Component      | Received During Fiscal Year from<br>FY 2014 Annual Report | Received During Fiscal Year from<br>Current Monthly Reports | Processed During Fiscal Year from<br>FY 2014 Annual Report | Processed During Fiscal Year from<br>Current Monthly Reports |
| СВР            | 1004                                                      | 695                                                         | 991                                                        | 641                                                          |
| FEMA           | 16                                                        | 9                                                           | 17                                                         | 7                                                            |
| FLETC          | 2                                                         | 0                                                           | 4                                                          | 0                                                            |
| ICE            | 477                                                       | 255                                                         | 339                                                        | 140                                                          |
| OGC            | 93                                                        | 49                                                          | 101                                                        | 37                                                           |
| OIG            | 16                                                        | 8                                                           | 25                                                         | 27                                                           |
| TSA            | 35                                                        | 6                                                           | 36                                                         | 11                                                           |
| USCG           | 32                                                        | 16                                                          | 28                                                         | 15                                                           |
| USCIS          | 1,926                                                     | 899                                                         | 1,919                                                      | 908                                                          |
| USSS           | 33                                                        | 24                                                          | 30                                                         | 14                                                           |
| AGENCY OVERALL | 3,634                                                     | 1,961                                                       | 3,490                                                      | 1,800                                                        |

#### Comparison of Backlogged Administrative Appeals from FY 2014 and Current Monthly Reports

| Component      | Number of Backlogged Appeals as of<br>End of FY 2014 | Number of Backlogged Appeals from Current Monthly Reports | Percent Change |
|----------------|------------------------------------------------------|-----------------------------------------------------------|----------------|
| CBP            | 8                                                    | 20                                                        | INCREASE 150%  |
| FEMA           | 30                                                   | 35                                                        | INCREASE 17%   |
| FLETC          | 0                                                    | 0                                                         | NO CHANGE 0%   |
| ICE            | 43                                                   | 25                                                        | DECREASE 42%   |
| OGC            | 11                                                   | 7                                                         | DECREASE 36%   |
| OIG            | 17                                                   | 0                                                         | DECREASE 100%  |
| TSA            | 12                                                   | 7                                                         | DECREASE 42%   |
| USCG           | 33                                                   | 32                                                        | DECREASE 3%    |
| USCIS          | 2                                                    | 4                                                         | INCREASE 100%  |
| USSS           | 4                                                    | 1                                                         | DECREASE 75%   |
| AGENCY OVERALL | 160                                                  | 131                                                       | DECREASE 18%   |