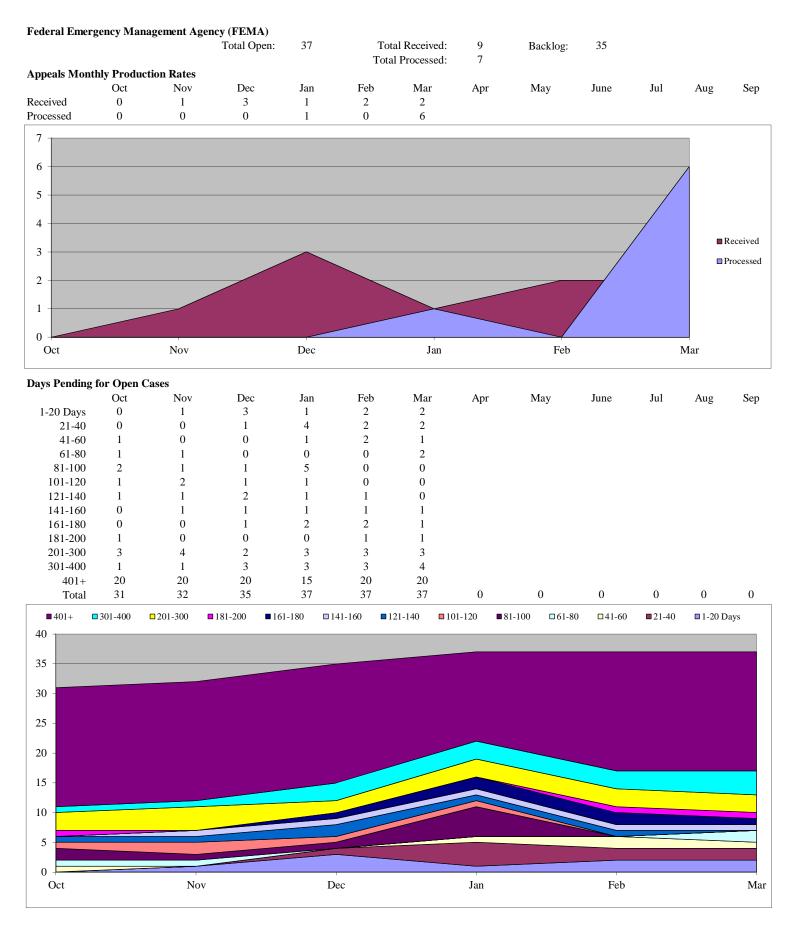

#### FOIA Appeals

Received this month 400
Processed this month 359
Total Received this FY 1,961
Total Processed this FY 1,800

#### $Comparison \ of \ Numbers \ of \ Administrative \ Appeals \ from \ FY\ 2014 \ and \ Current \ Monthly \ Reports-Appeals \ Received, and \ Processed$

|                | Number of Ap                                              | peals Received                                              | Number of Ap                                               | peals Processed                                              |
|----------------|-----------------------------------------------------------|-------------------------------------------------------------|------------------------------------------------------------|--------------------------------------------------------------|
| Component      | Received During Fiscal Year from<br>FY 2014 Annual Report | Received During Fiscal Year from<br>Current Monthly Reports | Processed During Fiscal Year from<br>FY 2014 Annual Report | Processed During Fiscal Year from<br>Current Monthly Reports |
| СВР            | 1004                                                      | 695                                                         | 991                                                        | 641                                                          |
| FEMA           | 16                                                        | 9                                                           | 17                                                         | 7                                                            |
| FLETC          | 2                                                         | 0                                                           | 4                                                          | 0                                                            |
| ICE            | 477                                                       | 255                                                         | 339                                                        | 140                                                          |
| OGC            | 93                                                        | 49                                                          | 101                                                        | 37                                                           |
| OIG            | 16                                                        | 8                                                           | 25                                                         | 27                                                           |
| TSA            | 35                                                        | 6                                                           | 36                                                         | 11                                                           |
| USCG           | 32                                                        | 16                                                          | 28                                                         | 15                                                           |
| USCIS          | 1,926                                                     | 899                                                         | 1,919                                                      | 908                                                          |
| USSS           | 33                                                        | 24                                                          | 30                                                         | 14                                                           |
| AGENCY OVERALL | 3,634                                                     | 1,961                                                       | 3,490                                                      | 1,800                                                        |