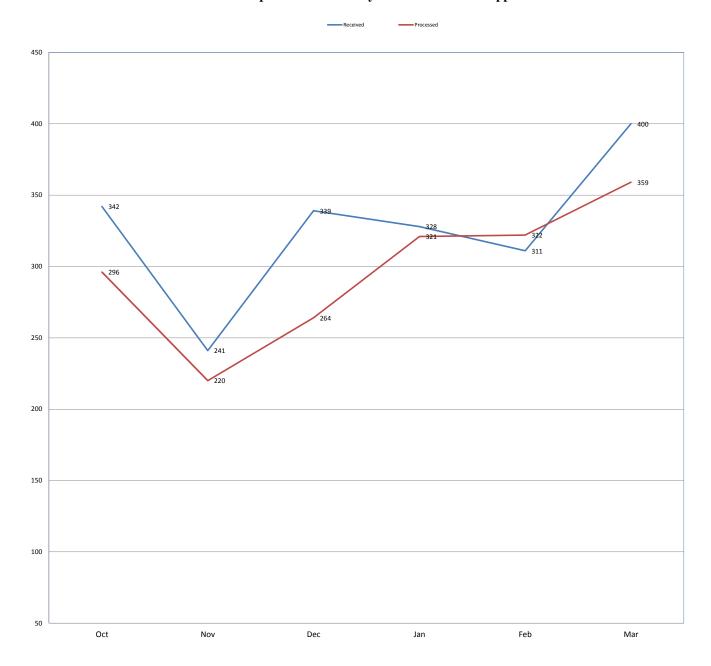

### **Composite DHS Monthly Production Rated - Appeals**

■ Received ■ Processed

#### Composite Department of Homeland Security (DHS) - Administrative Appeals

| <b>Appeals Monthly Production Rates</b> |     |     | Total Received |     | 1,961 | Total Processed |     | 1,782 |      |     |     |     |
|-----------------------------------------|-----|-----|----------------|-----|-------|-----------------|-----|-------|------|-----|-----|-----|
|                                         | Oct | Nov | Dec            | Jan | Feb   | Mar             | Apr | May   | June | Jul | Aug | Sep |
| Received                                | 342 | 241 | 339            | 328 | 311   | 400             | 0   | 0     | 0    | 0   | 0   | 0   |
| Processed                               | 296 | 220 | 264            | 321 | 322   | 359             | 0   | 0     | 0    | 0   | 0   | 0   |