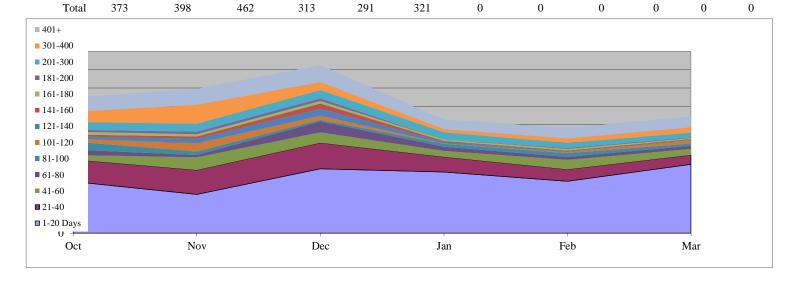

#### FOIA Appeals

Received this month 400
Processed this month 359
Total Received this FY 1,961
Total Processed this FY 1,800

#### $Comparison \ of \ Numbers \ of \ Administrative \ Appeals \ from \ FY\ 2014 \ and \ Current \ Monthly \ Reports-Appeals \ Received, and \ Processed$

|                | Number of Ap                                              | peals Received                                              | Number of Ap                                               | peals Processed                                              |
|----------------|-----------------------------------------------------------|-------------------------------------------------------------|------------------------------------------------------------|--------------------------------------------------------------|
| Component      | Received During Fiscal Year from<br>FY 2014 Annual Report | Received During Fiscal Year from<br>Current Monthly Reports | Processed During Fiscal Year from<br>FY 2014 Annual Report | Processed During Fiscal Year from<br>Current Monthly Reports |
| СВР            | 1004                                                      | 695                                                         | 991                                                        | 641                                                          |
| FEMA           | 16                                                        | 9                                                           | 17                                                         | 7                                                            |
| FLETC          | 2                                                         | 0                                                           | 4                                                          | 0                                                            |
| ICE            | 477                                                       | 255                                                         | 339                                                        | 140                                                          |
| OGC            | 93                                                        | 49                                                          | 101                                                        | 37                                                           |
| OIG            | 16                                                        | 8                                                           | 25                                                         | 27                                                           |
| TSA            | 35                                                        | 6                                                           | 36                                                         | 11                                                           |
| USCG           | 32                                                        | 16                                                          | 28                                                         | 15                                                           |
| USCIS          | 1,926                                                     | 899                                                         | 1,919                                                      | 908                                                          |
| USSS           | 33                                                        | 24                                                          | 30                                                         | 14                                                           |
| AGENCY OVERALL | 3,634                                                     | 1,961                                                       | 3,490                                                      | 1,800                                                        |

#### Comparison of Backlogged Administrative Appeals from FY 2014 and Current Monthly Reports

| Component      | Number of Backlogged Appeals as of<br>End of FY 2014 | Number of Backlogged Appeals from Current Monthly Reports | Percent Change |
|----------------|------------------------------------------------------|-----------------------------------------------------------|----------------|
| CBP            | 8                                                    | 20                                                        | INCREASE 150%  |
| FEMA           | 30                                                   | 35                                                        | INCREASE 17%   |
| FLETC          | 0                                                    | 0                                                         | NO CHANGE 0%   |
| ICE            | 43                                                   | 25                                                        | DECREASE 42%   |
| OGC            | 11                                                   | 7                                                         | DECREASE 36%   |
| OIG            | 17                                                   | 0                                                         | DECREASE 100%  |
| TSA            | 12                                                   | 7                                                         | DECREASE 42%   |
| USCG           | 33                                                   | 32                                                        | DECREASE 3%    |
| USCIS          | 2                                                    | 4                                                         | INCREASE 100%  |
| USSS           | 4                                                    | 1                                                         | DECREASE 75%   |
| AGENCY OVERALL | 160                                                  | 131                                                       | DECREASE 18%   |