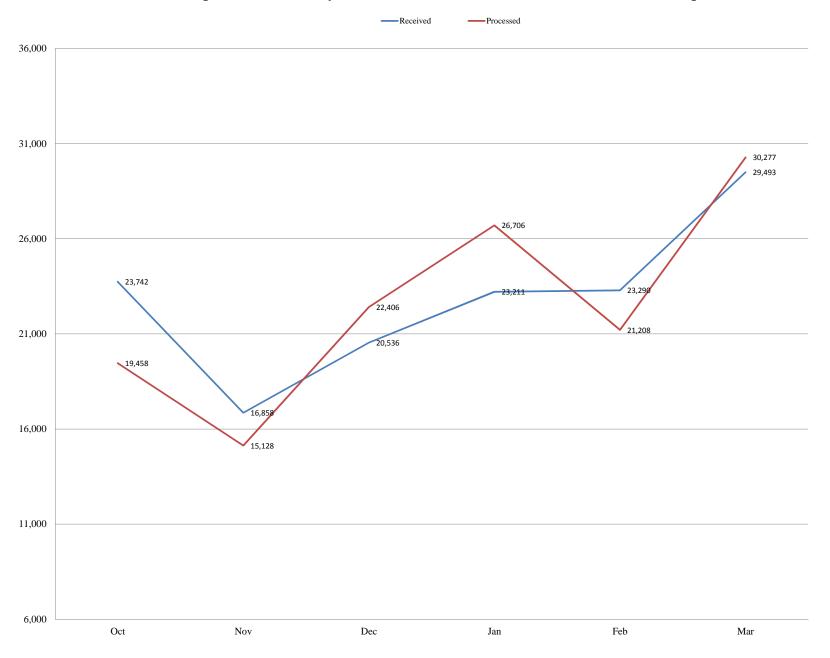

# Composite DHS Monthly Production Rate of Received and Processed FOIA Requests

■ Received ■ Processed

# **Composite DHS Monthly Production Rates of Received and Processed FOIA Requests**

### Composite Department of Homeland Security (DHS)

| Monthly Proc<br>Received<br>Processed | Oct 23,742 19,458 | Nov<br>16,858<br>15,128 | Dec 20,536 22,406 | Jan<br>23,211<br>26,706 | Feb<br>23,290<br>21,208 | Mar<br>29,493<br>30,277 | Apr<br>0<br>0 | May<br>0<br>0 | y June<br>0<br>0 | Jul<br>0<br>0      | Aug<br>0<br>0 | Sep<br>0<br>0 |  |
|---------------------------------------|-------------------|-------------------------|-------------------|-------------------------|-------------------------|-------------------------|---------------|---------------|------------------|--------------------|---------------|---------------|--|
| 35,000                                |                   |                         |                   |                         |                         |                         |               |               |                  |                    |               |               |  |
| 30,000                                |                   |                         |                   |                         |                         |                         |               |               |                  |                    |               |               |  |
| 25,000                                |                   |                         |                   |                         |                         |                         |               |               |                  |                    |               |               |  |
|                                       |                   |                         |                   |                         |                         |                         |               |               |                  |                    |               |               |  |
| 20,000                                |                   |                         |                   |                         |                         |                         |               |               |                  |                    | □Rece         | eived         |  |
| 15,000 -                              |                   |                         |                   |                         |                         |                         |               |               |                  |                    | ■Proc         | essed         |  |
| 10.000                                |                   |                         |                   |                         |                         |                         |               |               |                  |                    |               |               |  |
| 10,000 -                              |                   |                         |                   |                         |                         |                         |               |               |                  |                    |               |               |  |
| 5,000 -                               |                   |                         |                   |                         |                         |                         |               |               |                  |                    |               |               |  |
|                                       |                   |                         |                   |                         |                         |                         |               |               |                  |                    |               |               |  |
| 0 + Oct                               |                   | Nov                     |                   | Dec                     |                         |                         | an            |               | Feb              |                    | Mar           |               |  |
|                                       |                   |                         |                   |                         |                         |                         |               |               |                  |                    |               |               |  |
| Days Pending                          | for Open Case     |                         | Dec               | T                       | E-1                     | Mon                     | <b>A</b>      | M             | T                | T1                 | <b>A</b>      | G             |  |
| 1-20 Days                             | Oct<br>13,057     | Nov<br>11,175           | Dec<br>14,401     | Jan<br>12,649           | Feb<br>14,117           | Mar<br>16,844           | Apr<br>0      | May<br>0      | y June<br>0      | Jul<br>0           | Aug<br>0      | Sep<br>0      |  |
| 21-40                                 | 9,868             | 11,244                  | 9,842             | 9,792                   | 11,586                  | 13,930                  | 0             | 0             | 0                | 0                  | 0             | 0             |  |
| 41-60                                 | 4,180             | 5,694                   | 6,077             | 5,796                   | 4,989                   | 5,742                   | 0             | 0             | 0                | 0                  | 0             | 0             |  |
| 61-80                                 | 2,969             | 2,992                   | 2,841             | 2,408                   | 2,719                   | 2,864                   | 0             | 0             | 0                | 0                  | 0             | 0             |  |
| 81-100                                | 3,062             | 2,843                   | 2,879             | 2,079                   | 1,429                   | 1,971                   | 0             | 0             | 0                | 0                  | 0             | 0             |  |
| 101-120                               | 3,056             | 3,122                   | 2,410             | 2,210                   | 1,601                   | 1,301                   | 0             | 0             | 0                | 0                  | 0             | 0             |  |
| 121-140                               | 3,161             | 2,541                   | 2,471             | 2,193                   | 2,078                   | 855                     | 0             | 0             | 0                | 0                  | 0             | 0             |  |
| 141-160                               | 2,563             | 2,611                   | 2,269             | 2,410                   | 2,011                   | 1,744                   | 0             | 0             | 0                | 0                  | 0             | 0             |  |
| 161-180                               | 58,201            | 2,397                   | 2,514             | 2,207                   | 2,301                   | 1,931                   | 0             | 0             | 0                | 0                  | 0             | 0             |  |
| 181-200                               | 1,968             | 58,440                  | 2,417             | 2,444                   | 2,136                   | 2,177                   | 0             | 0             | 0                | 0                  | 0             | 0             |  |
| 201-300                               | 5,876             | 7,115                   | 64,336            | 9,077                   | 9,841                   | 10,014                  | 0             | 0             | 0                | 0                  | 0             | 0             |  |
| 301-400                               | 7,267             | 5,548                   | 3,253             | 3,084                   | 3,363                   | 3,986                   | 0             | 0             | 0                | 0                  | 0             | 0             |  |
| 401+                                  | 6,379             | 7,841                   | 9,178             | 62,750                  | 57,934                  | 52,881                  | 0             | 0             | 0                | 0                  | 0             | 0             |  |
| Total                                 | 121,607           | 123,563                 | 124,888           | 119,099                 | 116,105                 | 116,240                 | 0             | 0             | 0                | 0                  | 0             | 0             |  |
| ■4(                                   | 01+ 301-400       | □ 201-300               | ■ 181-200         | ■161-180                | □ 141-160               | ■ 121-140               | ■ 101-120     | ■ 81-100      | □61-80 □41       | -60 <b>■</b> 21-40 | ■ 1-20 Da     | ays           |  |
| 140,000 —                             |                   |                         |                   |                         |                         |                         |               |               |                  |                    |               |               |  |
|                                       |                   |                         |                   |                         |                         |                         |               |               |                  |                    |               |               |  |
| 120,000                               |                   |                         |                   |                         |                         |                         |               |               |                  |                    |               |               |  |
| 100,000                               |                   |                         |                   |                         |                         |                         |               |               |                  |                    |               |               |  |
| 80,000 -                              |                   |                         |                   |                         |                         |                         |               |               |                  |                    |               |               |  |
| 60,000 -                              |                   |                         |                   |                         |                         |                         |               |               |                  |                    |               |               |  |
| 40,000                                |                   |                         |                   |                         |                         |                         |               |               |                  |                    |               |               |  |
|                                       |                   |                         |                   |                         |                         |                         |               |               |                  |                    |               |               |  |
| 20,000                                |                   |                         |                   |                         |                         |                         |               |               |                  |                    |               |               |  |
| 0 —                                   |                   | NT                      |                   | P                       |                         |                         | Ior           |               | Dal.             |                    | M             |               |  |
| Oct                                   | Oct Nov           |                         |                   | De                      | ec                      |                         | Jan           |               | Feb              |                    | Mar           |               |  |