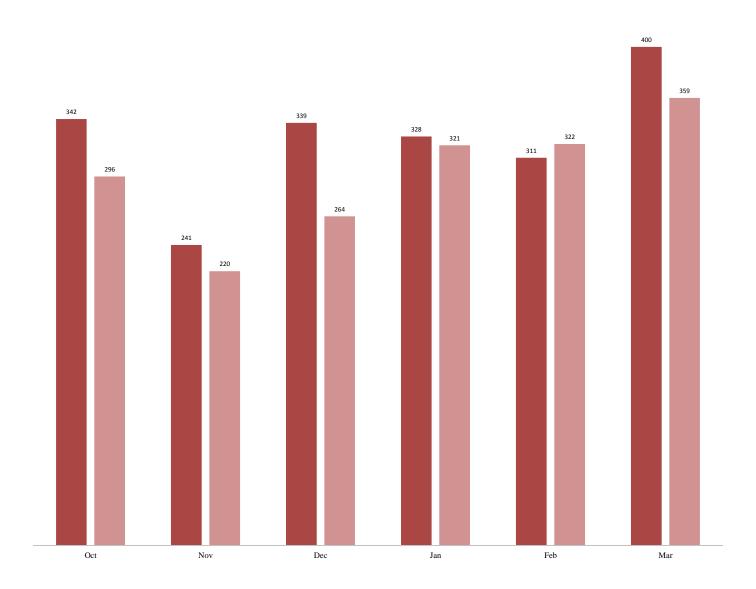

### **Composite DHS Monthly Production Rated - Appeals**

■ Received ■ Processed

#### Composite Department of Homeland Security (DHS) - Administrative Appeals

| <b>Appeals Monthly Production Rates</b> |     |     | Total Received |     | 1,961 | Total Processed |     | 1,782 |      |     |     |     |
|-----------------------------------------|-----|-----|----------------|-----|-------|-----------------|-----|-------|------|-----|-----|-----|
|                                         | Oct | Nov | Dec            | Jan | Feb   | Mar             | Apr | May   | June | Jul | Aug | Sep |
| Received                                | 342 | 241 | 339            | 328 | 311   | 400             | 0   | 0     | 0    | 0   | 0   | 0   |
| Processed                               | 296 | 220 | 264            | 321 | 322   | 359             | 0   | 0     | 0    | 0   | 0   | 0   |