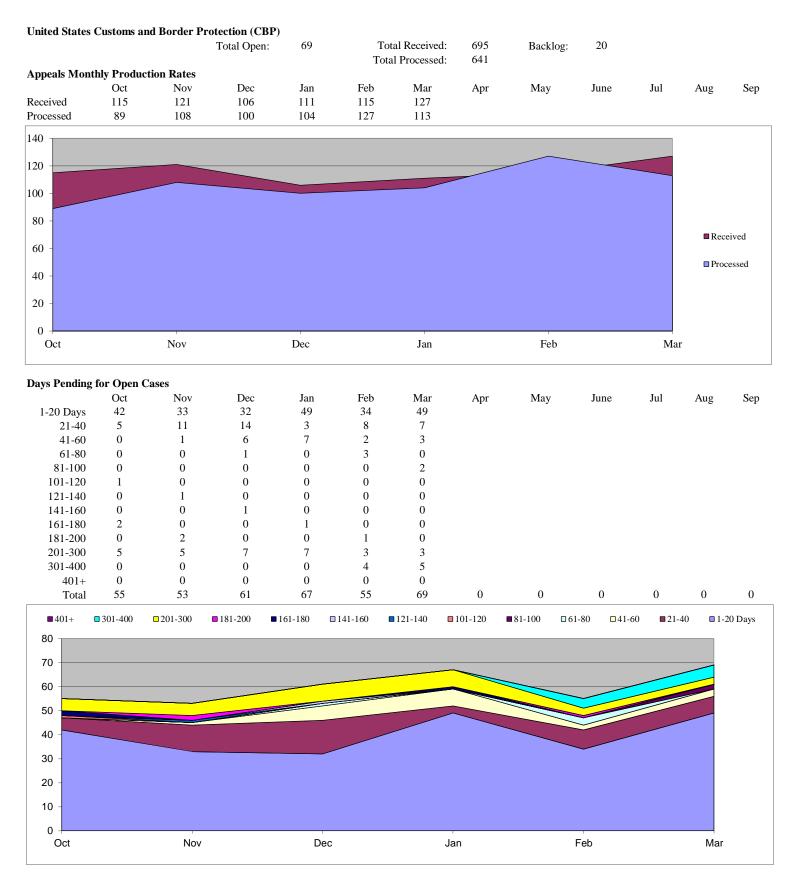

#### $Comparison \ of \ Numbers \ of \ Administrative \ Appeals \ from \ FY\ 2014 \ and \ Current \ Monthly \ Reports-Appeals \ Received, and \ Processed$

|                | Number of Ap                                              | peals Received                                              | Number of Ap                                               | peals Processed                                              |
|----------------|-----------------------------------------------------------|-------------------------------------------------------------|------------------------------------------------------------|--------------------------------------------------------------|
| Component      | Received During Fiscal Year from<br>FY 2014 Annual Report | Received During Fiscal Year from<br>Current Monthly Reports | Processed During Fiscal Year from<br>FY 2014 Annual Report | Processed During Fiscal Year from<br>Current Monthly Reports |
| СВР            | 1004                                                      | 695                                                         | 991                                                        | 641                                                          |
| FEMA           | 16                                                        | 9                                                           | 17                                                         | 7                                                            |
| FLETC          | 2                                                         | 0                                                           | 4                                                          | 0                                                            |
| ICE            | 477                                                       | 255                                                         | 339                                                        | 140                                                          |
| OGC            | 93                                                        | 49                                                          | 101                                                        | 37                                                           |
| OIG            | 16                                                        | 8                                                           | 25                                                         | 27                                                           |
| TSA            | 35                                                        | 6                                                           | 36                                                         | 11                                                           |
| USCG           | 32                                                        | 16                                                          | 28                                                         | 15                                                           |
| USCIS          | 1,926                                                     | 899                                                         | 1,919                                                      | 908                                                          |
| USSS           | 33                                                        | 24                                                          | 30                                                         | 14                                                           |
| AGENCY OVERALL | 3,634                                                     | 1,961                                                       | 3,490                                                      | 1,800                                                        |

#### Comparison of Backlogged Administrative Appeals from FY 2014 and Current Monthly Reports

| Component      | Number of Backlogged Appeals as of<br>End of FY 2014 | Number of Backlogged Appeals from Current Monthly Reports | Percent Change |
|----------------|------------------------------------------------------|-----------------------------------------------------------|----------------|
| CBP            | 8                                                    | 20                                                        | INCREASE 150%  |
| FEMA           | 30                                                   | 35                                                        | INCREASE 17%   |
| FLETC          | 0                                                    | 0                                                         | NO CHANGE 0%   |
| ICE            | 43                                                   | 25                                                        | DECREASE 42%   |
| OGC            | 11                                                   | 7                                                         | DECREASE 36%   |
| OIG            | 17                                                   | 0                                                         | DECREASE 100%  |
| TSA            | 12                                                   | 7                                                         | DECREASE 42%   |
| USCG           | 33                                                   | 32                                                        | DECREASE 3%    |
| USCIS          | 2                                                    | 4                                                         | INCREASE 100%  |
| USSS           | 4                                                    | 1                                                         | DECREASE 75%   |
| AGENCY OVERALL | 160                                                  | 131                                                       | DECREASE 18%   |