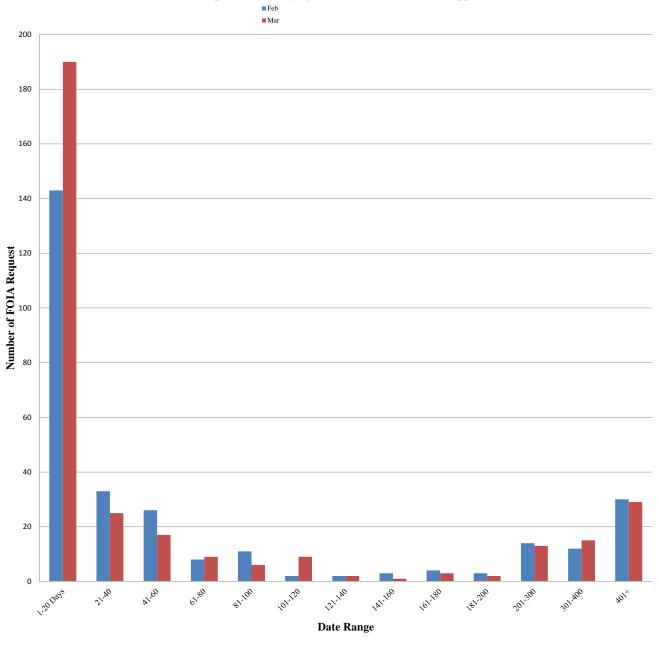

#### **Days Pending for Open Appeals** Dec Feb Mar Oct Jan May June Jul Sep Apr Aug 1-20 Days 21-40 41-60 61-80 81-100 101-120 121-140 141-160 161-180 181-200 201-300 301-400 401+

| inigi ation a | nd Customs 1   | Emor cemen | Total Ope | en: 89           |           | Total Receive  |           |          | acklog:        | 25           |         |             |        |
|---------------|----------------|------------|-----------|------------------|-----------|----------------|-----------|----------|----------------|--------------|---------|-------------|--------|
| peals Montl   | hly Production |            |           |                  |           |                |           |          |                |              |         |             |        |
|               | Oct            | Nov        | Dec       | Jan              | Feb       | Mar            | Apr       | M        | lay            | June         | Jul     | Aug         | Se     |
| ceived        | 15             | 12         | 44        | 56               | 46        | 82             |           |          |                |              |         |             |        |
| cessed        | 6              | 0          | 12        | 3                | 55        | 64             |           |          |                |              |         |             |        |
| )             |                |            |           |                  |           |                |           |          |                |              |         |             |        |
| , 📗           |                |            |           |                  |           |                |           |          |                |              |         |             |        |
|               |                |            |           |                  |           |                |           |          |                |              |         |             |        |
| )             |                |            |           |                  |           |                |           |          |                |              |         |             |        |
|               |                |            |           |                  |           |                |           |          |                |              |         |             |        |
|               |                |            |           |                  |           |                |           |          |                |              |         |             |        |
|               |                |            |           |                  |           |                |           |          |                |              |         |             |        |
|               |                |            |           |                  |           |                |           |          |                |              |         | ■Rec        | ceived |
|               |                |            |           |                  |           |                |           |          |                |              |         |             |        |
|               |                |            |           |                  |           |                |           |          |                |              |         | □ Pro       | cesse  |
|               |                |            |           |                  |           |                |           |          |                |              |         |             |        |
| -             |                |            |           |                  |           |                |           |          |                |              |         |             |        |
|               |                |            |           |                  |           |                |           |          |                |              |         |             |        |
| Oct           |                | Nov        |           | Dec              |           | Ja             | an        |          | Feb            |              |         | Mar         |        |
| OCI           |                | NOV        |           | Dec              |           | J              | 111       |          | 1.60           |              |         | Iviai       |        |
|               |                |            |           |                  |           |                |           |          |                |              |         |             |        |
| s Pending     | for Open Ca    | ses        |           |                  |           |                |           |          |                |              |         |             |        |
|               | Oct            | Nov        | Dec       | Jan              | Feb       | Mar            | Apr       | M        | lay            | June         | Jul     | Aug         | S      |
| -20 Days      | 21             | 12         | 43        | 52               | 42        | 64             |           |          |                |              |         |             |        |
| 21-40         | 29             | 15         | 18        | 14               | 15        | 6              |           |          |                |              |         |             |        |
| 41-60         | 0              | 29         | 15        | 8                | 9         | 8              |           |          |                |              |         |             |        |
| 61-80         | 10             | 1          | 28        | 5                | 4         | 4              |           |          |                |              |         |             |        |
| 81-100        | 17             | 5          | 1         | 2                | 5         | 3              |           |          |                |              |         |             |        |
| 101-120       | 4              | 18         | 8         | 0                | 1         | 3              |           |          |                |              |         |             |        |
| 121-140       | 5              | 9          | 15        | 0                | 1         | 1              |           |          |                |              |         |             |        |
| 141-160       | 5              | 5          | 11        | 0                | 0         | 0              |           |          |                |              |         |             |        |
| 161-180       | 0              | 6          | 6         | 0                | 0         | 0              |           |          |                |              |         |             |        |
| 181-200       | 0              | 0          | 6         | 0                | 0         | 0              |           |          |                |              |         |             |        |
| 201-300       | 2              | 1          | 1         | 0                | 0         | 0              |           |          |                |              |         |             |        |
| 301-400       | 19             | 45         | 13        | 0                | 0         | 0              |           |          |                |              |         |             |        |
| 401+          | 8              | 13         | 15        | 0                | 0         | 0              | 0         |          | 0              | 0            | 0       | 0           |        |
| Total         | 120            | 159        | 180       | 81               | 77        | 89             | 0         |          | 0              | 0            | 0       | 0           | -      |
|               |                |            |           |                  |           |                |           |          |                |              | ** **   |             |        |
| <b>401</b> +  | ■ 301-400      | □ 201-300  | ■ 181-200 | <b>■</b> 161-180 | □ 141-160 | <b>121-140</b> | ■ 101-120 | ■ 81-100 | <b>□</b> 61-80 | <b>41-60</b> | ■ 21-40 | ■ 1-20 Days |        |
| 200           |                |            |           |                  |           |                |           |          |                |              |         |             |        |
| 180           |                |            |           |                  |           |                |           |          |                |              |         |             |        |
|               |                |            |           |                  |           |                |           |          |                |              |         |             |        |
| 160           |                |            |           |                  | _         |                |           |          |                |              |         |             |        |
| 140           |                |            |           |                  |           |                |           |          |                |              |         |             |        |
|               |                |            |           |                  |           |                |           |          |                |              |         |             |        |
| 120           |                |            |           |                  |           |                |           |          |                |              |         |             |        |
| 100 -         |                |            |           |                  |           |                |           |          |                |              |         |             |        |
| 80            |                |            |           |                  |           |                |           |          |                |              |         |             |        |
|               |                |            |           |                  |           |                |           |          |                |              |         |             |        |
| 60            |                |            |           |                  |           |                |           |          |                |              |         |             |        |
|               |                |            |           |                  |           |                |           |          |                |              |         |             |        |
| 40            |                |            |           |                  |           |                |           |          |                |              |         |             |        |
| 40 -          |                |            |           |                  |           |                |           |          |                |              |         |             |        |
| 40 - 20 -     |                |            |           |                  |           |                |           |          |                |              |         |             |        |
|               |                |            |           |                  |           |                |           |          |                |              |         |             |        |