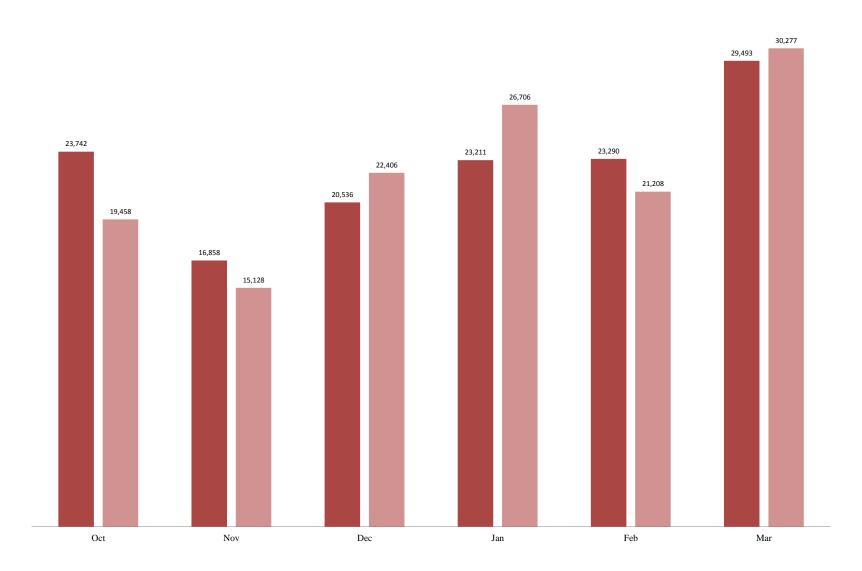

# Composite DHS Monthly Production Rate of Received and Processed FOIA Requests

■ Received ■ Processed

# **Composite DHS Monthly Production Rates of Received and Processed FOIA Requests**

### Composite Department of Homeland Security (DHS)

| Monthly Proc<br>Received<br>Processed | Oct 23,742 19,458 | Nov<br>16,858<br>15,128 | Dec 20,536 22,406 | Jan<br>23,211<br>26,706 | Feb<br>23,290<br>21,208 | Mar<br>29,493<br>30,277 | Apr<br>0<br>0 | May<br>0<br>0 | y June<br>0<br>0 | Jul<br>0<br>0      | Aug<br>0<br>0 | Sep<br>0<br>0 |  |
|---------------------------------------|-------------------|-------------------------|-------------------|-------------------------|-------------------------|-------------------------|---------------|---------------|------------------|--------------------|---------------|---------------|--|
| 35,000                                |                   |                         |                   |                         |                         |                         |               |               |                  |                    |               |               |  |
| 30,000                                |                   |                         |                   |                         |                         |                         |               |               |                  |                    |               |               |  |
| 25,000                                |                   |                         |                   |                         |                         |                         |               |               |                  |                    |               |               |  |
|                                       |                   |                         |                   |                         |                         |                         |               |               |                  |                    |               |               |  |
| 20,000                                |                   |                         |                   |                         |                         |                         |               |               |                  |                    | □Rece         | eived         |  |
| 15,000 -                              |                   |                         |                   |                         |                         |                         |               |               |                  |                    | ■Proc         | essed         |  |
| 10.000                                |                   |                         |                   |                         |                         |                         |               |               |                  |                    |               |               |  |
| 10,000 -                              |                   |                         |                   |                         |                         |                         |               |               |                  |                    |               |               |  |
| 5,000 -                               |                   |                         |                   |                         |                         |                         |               |               |                  |                    |               |               |  |
|                                       |                   |                         |                   |                         |                         |                         |               |               |                  |                    |               |               |  |
| 0 + Oct                               |                   | Nov                     |                   | Dec                     |                         |                         | an            |               | Feb              |                    | Mar           |               |  |
|                                       |                   |                         |                   |                         |                         |                         |               |               |                  |                    |               |               |  |
| Days Pending                          | for Open Case     |                         | Dec               | T                       | E-1                     | Mon                     | <b>A</b>      | M             | T                | T1                 | <b>A</b>      | G             |  |
| 1-20 Days                             | Oct<br>13,057     | Nov<br>11,175           | Dec<br>14,401     | Jan<br>12,649           | Feb<br>14,117           | Mar<br>16,844           | Apr<br>0      | May<br>0      | y June<br>0      | Jul<br>0           | Aug<br>0      | Sep<br>0      |  |
| 21-40                                 | 9,868             | 11,244                  | 9,842             | 9,792                   | 11,586                  | 13,930                  | 0             | 0             | 0                | 0                  | 0             | 0             |  |
| 41-60                                 | 4,180             | 5,694                   | 6,077             | 5,796                   | 4,989                   | 5,742                   | 0             | 0             | 0                | 0                  | 0             | 0             |  |
| 61-80                                 | 2,969             | 2,992                   | 2,841             | 2,408                   | 2,719                   | 2,864                   | 0             | 0             | 0                | 0                  | 0             | 0             |  |
| 81-100                                | 3,062             | 2,843                   | 2,879             | 2,079                   | 1,429                   | 1,971                   | 0             | 0             | 0                | 0                  | 0             | 0             |  |
| 101-120                               | 3,056             | 3,122                   | 2,410             | 2,210                   | 1,601                   | 1,301                   | 0             | 0             | 0                | 0                  | 0             | 0             |  |
| 121-140                               | 3,161             | 2,541                   | 2,471             | 2,193                   | 2,078                   | 855                     | 0             | 0             | 0                | 0                  | 0             | 0             |  |
| 141-160                               | 2,563             | 2,611                   | 2,269             | 2,410                   | 2,011                   | 1,744                   | 0             | 0             | 0                | 0                  | 0             | 0             |  |
| 161-180                               | 58,201            | 2,397                   | 2,514             | 2,207                   | 2,301                   | 1,931                   | 0             | 0             | 0                | 0                  | 0             | 0             |  |
| 181-200                               | 1,968             | 58,440                  | 2,417             | 2,444                   | 2,136                   | 2,177                   | 0             | 0             | 0                | 0                  | 0             | 0             |  |
| 201-300                               | 5,876             | 7,115                   | 64,336            | 9,077                   | 9,841                   | 10,014                  | 0             | 0             | 0                | 0                  | 0             | 0             |  |
| 301-400                               | 7,267             | 5,548                   | 3,253             | 3,084                   | 3,363                   | 3,986                   | 0             | 0             | 0                | 0                  | 0             | 0             |  |
| 401+                                  | 6,379             | 7,841                   | 9,178             | 62,750                  | 57,934                  | 52,881                  | 0             | 0             | 0                | 0                  | 0             | 0             |  |
| Total                                 | 121,607           | 123,563                 | 124,888           | 119,099                 | 116,105                 | 116,240                 | 0             | 0             | 0                | 0                  | 0             | 0             |  |
| ■4(                                   | 01+ 301-400       | □ 201-300               | ■ 181-200         | ■161-180                | □ 141-160               | ■ 121-140               | ■ 101-120     | ■ 81-100      | □61-80 □41       | -60 <b>■</b> 21-40 | ■ 1-20 Da     | ays           |  |
| 140,000 —                             |                   |                         |                   |                         |                         |                         |               |               |                  |                    |               |               |  |
|                                       |                   |                         |                   |                         |                         |                         |               |               |                  |                    |               |               |  |
| 120,000                               |                   |                         |                   |                         |                         |                         |               |               |                  |                    |               |               |  |
| 100,000                               |                   |                         |                   |                         |                         |                         |               |               |                  |                    |               |               |  |
| 80,000 -                              |                   |                         |                   |                         |                         |                         |               |               |                  |                    |               |               |  |
| 60,000 -                              |                   |                         |                   |                         |                         |                         |               |               |                  |                    |               |               |  |
| 40,000                                |                   |                         |                   |                         |                         |                         |               |               |                  |                    |               |               |  |
|                                       |                   |                         |                   |                         |                         |                         |               |               |                  |                    |               |               |  |
| 20,000                                |                   |                         |                   |                         |                         |                         |               |               |                  |                    |               |               |  |
| 0 —                                   |                   | NT                      |                   | P                       |                         |                         | Ior           |               | Dal.             |                    | M             |               |  |
| Oct                                   | Oct Nov           |                         |                   | De                      | ec                      |                         | Jan           |               | Feb              |                    | Mar           |               |  |