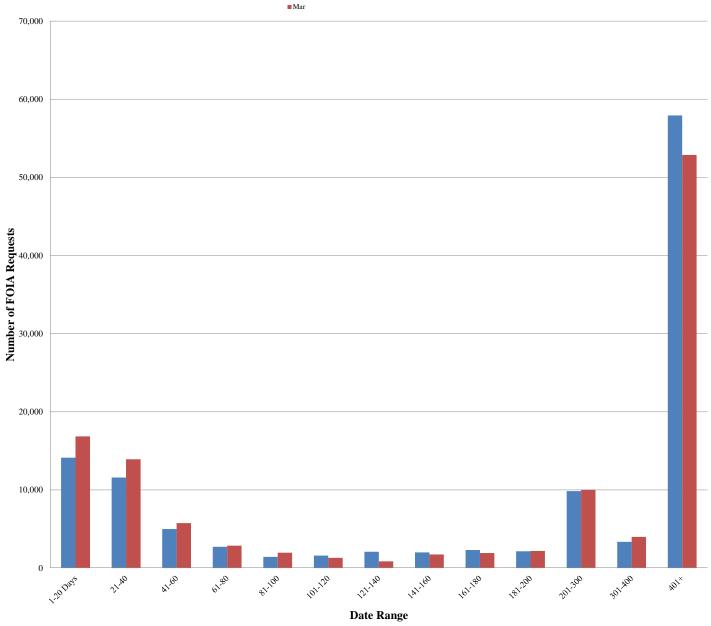

## **Composite Pending Age of DHS Requests FOIA Requests**

### Composite Department of Homeland Security (DHS)

| Monthly Proc<br>Received<br>Processed | Oct 23,742 19,458 | Nov<br>16,858<br>15,128 | Dec 20,536 22,406 | Jan<br>23,211<br>26,706 | Feb<br>23,290<br>21,208 | Mar<br>29,493<br>30,277 | Apr<br>0<br>0 | May<br>0<br>0 | y June<br>0<br>0 | Jul<br>0<br>0      | Aug<br>0<br>0 | Sep<br>0<br>0 |  |
|---------------------------------------|-------------------|-------------------------|-------------------|-------------------------|-------------------------|-------------------------|---------------|---------------|------------------|--------------------|---------------|---------------|--|
| 35,000                                |                   |                         |                   |                         |                         |                         |               |               |                  |                    |               |               |  |
| 30,000                                |                   |                         |                   |                         |                         |                         |               |               |                  |                    |               |               |  |
| 25,000                                |                   |                         |                   |                         |                         |                         |               |               |                  |                    |               |               |  |
|                                       |                   |                         |                   |                         |                         |                         |               |               |                  |                    |               |               |  |
| 20,000                                |                   |                         |                   |                         |                         |                         |               |               |                  |                    | □Rece         | eived         |  |
| 15,000 -                              |                   |                         |                   |                         |                         |                         |               |               |                  |                    | ■Proc         | essed         |  |
| 10.000                                |                   |                         |                   |                         |                         |                         |               |               |                  |                    |               |               |  |
| 10,000 -                              |                   |                         |                   |                         |                         |                         |               |               |                  |                    |               |               |  |
| 5,000 -                               |                   |                         |                   |                         |                         |                         |               |               |                  |                    |               |               |  |
|                                       |                   |                         |                   |                         |                         |                         |               |               |                  |                    |               |               |  |
| 0 + Oct                               |                   | Nov                     |                   | Dec                     |                         |                         | an            |               | Feb              |                    | Mar           |               |  |
|                                       |                   |                         |                   |                         |                         |                         |               |               |                  |                    |               |               |  |
| Days Pending                          | for Open Case     |                         | Dec               | T                       | E-1                     | Mon                     | <b>A</b>      | M             | T                | T1                 | <b>A</b>      | G             |  |
| 1-20 Days                             | Oct<br>13,057     | Nov<br>11,175           | Dec<br>14,401     | Jan<br>12,649           | Feb<br>14,117           | Mar<br>16,844           | Apr<br>0      | May<br>0      | y June<br>0      | Jul<br>0           | Aug<br>0      | Sep<br>0      |  |
| 21-40                                 | 9,868             | 11,244                  | 9,842             | 9,792                   | 11,586                  | 13,930                  | 0             | 0             | 0                | 0                  | 0             | 0             |  |
| 41-60                                 | 4,180             | 5,694                   | 6,077             | 5,796                   | 4,989                   | 5,742                   | 0             | 0             | 0                | 0                  | 0             | 0             |  |
| 61-80                                 | 2,969             | 2,992                   | 2,841             | 2,408                   | 2,719                   | 2,864                   | 0             | 0             | 0                | 0                  | 0             | 0             |  |
| 81-100                                | 3,062             | 2,843                   | 2,879             | 2,079                   | 1,429                   | 1,971                   | 0             | 0             | 0                | 0                  | 0             | 0             |  |
| 101-120                               | 3,056             | 3,122                   | 2,410             | 2,210                   | 1,601                   | 1,301                   | 0             | 0             | 0                | 0                  | 0             | 0             |  |
| 121-140                               | 3,161             | 2,541                   | 2,471             | 2,193                   | 2,078                   | 855                     | 0             | 0             | 0                | 0                  | 0             | 0             |  |
| 141-160                               | 2,563             | 2,611                   | 2,269             | 2,410                   | 2,011                   | 1,744                   | 0             | 0             | 0                | 0                  | 0             | 0             |  |
| 161-180                               | 58,201            | 2,397                   | 2,514             | 2,207                   | 2,301                   | 1,931                   | 0             | 0             | 0                | 0                  | 0             | 0             |  |
| 181-200                               | 1,968             | 58,440                  | 2,417             | 2,444                   | 2,136                   | 2,177                   | 0             | 0             | 0                | 0                  | 0             | 0             |  |
| 201-300                               | 5,876             | 7,115                   | 64,336            | 9,077                   | 9,841                   | 10,014                  | 0             | 0             | 0                | 0                  | 0             | 0             |  |
| 301-400                               | 7,267             | 5,548                   | 3,253             | 3,084                   | 3,363                   | 3,986                   | 0             | 0             | 0                | 0                  | 0             | 0             |  |
| 401+                                  | 6,379             | 7,841                   | 9,178             | 62,750                  | 57,934                  | 52,881                  | 0             | 0             | 0                | 0                  | 0             | 0             |  |
| Total                                 | 121,607           | 123,563                 | 124,888           | 119,099                 | 116,105                 | 116,240                 | 0             | 0             | 0                | 0                  | 0             | 0             |  |
| ■4(                                   | 01+ 301-400       | □ 201-300               | ■ 181-200         | ■161-180                | □ 141-160               | ■ 121-140               | ■ 101-120     | ■ 81-100      | □61-80 □41       | -60 <b>■</b> 21-40 | ■ 1-20 Da     | ays           |  |
| 140,000 —                             |                   |                         |                   |                         |                         |                         |               |               |                  |                    |               |               |  |
|                                       |                   |                         |                   |                         |                         |                         |               |               |                  |                    |               |               |  |
| 120,000                               |                   |                         |                   |                         |                         |                         |               |               |                  |                    |               |               |  |
| 100,000                               |                   |                         |                   |                         |                         |                         |               |               |                  |                    |               |               |  |
| 80,000 -                              |                   |                         |                   |                         |                         |                         |               |               |                  |                    |               |               |  |
| 60,000 -                              |                   |                         |                   |                         |                         |                         |               |               |                  |                    |               |               |  |
| 40,000                                |                   |                         |                   |                         |                         |                         |               |               |                  |                    |               |               |  |
|                                       |                   |                         |                   |                         |                         |                         |               |               |                  |                    |               |               |  |
| 20,000                                |                   |                         |                   |                         |                         |                         |               |               |                  |                    |               |               |  |
| 0 —                                   |                   | NT                      |                   | P                       |                         |                         | Ior           |               | Dal.             |                    | M             |               |  |
| Oct                                   | Oct Nov           |                         |                   | De                      | ec                      |                         | Jan           |               | Feb              |                    | Mar           |               |  |