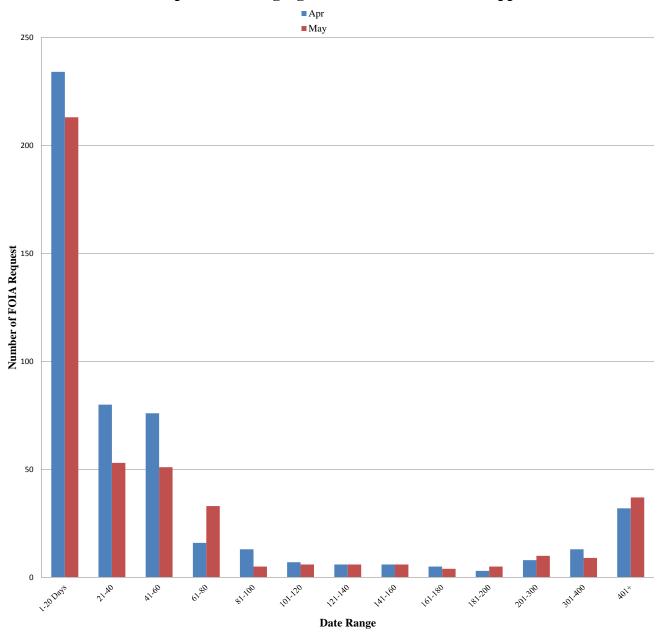

|          |        |         |         |              |        |
| .00 -          |                |            |                               |          |           |                             |           |          |        |         |         |              |        |
| .00 -          |                |            |                               |          |           | Fe                          |           |          |        |         |         |              |        |

# **Composite FY 2015 DHS Monthly Production - Appeals**

■ Received ■ Processed



The data contained in this report is draft and posted publicly as a matter of administrative discretion

# **Composite FY 2015 DHS Monthly Production - Appeals**



# Composite Pending Age of DHS Administrative Appeals



### Composite Department of Homeland Security (DHS) - Administrative Appeals

| Appeals Mor | nthly Product | ion Rates | Total R | eceived | 3,734 | Total P | rocessed | 3,633 |      |     |     |     |
|-------------|---------------|-----------|---------|---------|-------|---------|----------|-------|------|-----|-----|-----|
|             | Oct           | Nov       | Dec     | Jan     | Feb   | Mar     | Apr      | May   | June | Jul | Aug | Sep |
| Received    | 605           | 389       | 455     | 465     | 506   | 454     | 450      | 410   | 0    | 0   | 0   | 0   |
| Processed   | 426           | 466       | 403     | 442     | 475   | 482     | 469      | 470   | 0    | 0   | 0   | 0   |



### **Days Pending for Open Appeals** Dec Feb Mar May Oct Jan June Jul Sep Apr Aug 1-20