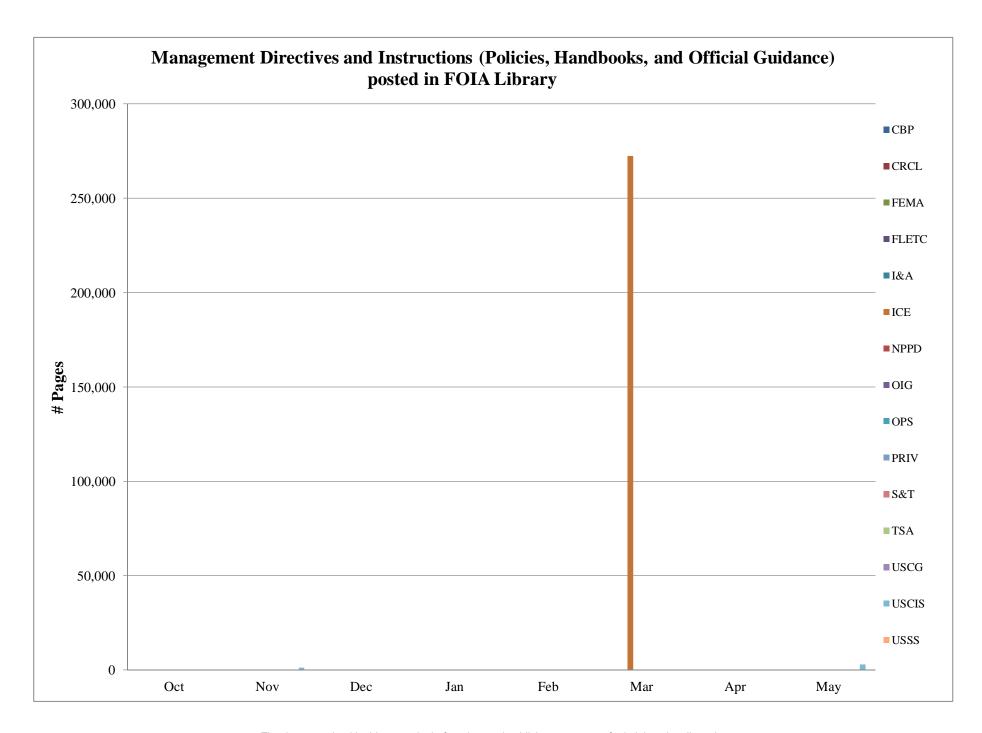

# Proactive Disclosures Postings (pgs) - Management Directives and Instructions posted in FOIA Library (Policies, Handbooks, Official Guidance, Data Sets, and Correspondence Records)

| Component      | Oct | Nov   | Dec | Jan | Feb | Mar     | Apr | May   | Jun | Jul | Aug | Sep |
|----------------|-----|-------|-----|-----|-----|---------|-----|-------|-----|-----|-----|-----|
| СВР            |     |       |     |     |     |         |     |       |     |     |     |     |
| CRCL           |     |       |     |     |     |         |     |       |     |     |     |     |
| FEMA           |     |       |     |     |     |         |     |       |     |     |     |     |
| FLETC          |     |       |     |     |     |         |     |       |     |     |     |     |
| I&A            |     |       |     |     |     |         |     |       |     |     |     |     |
| ICE            | 81  |       | 25  | 24  | 10  | 272,364 | 81  | 38    |     |     |     |     |
| NPPD           |     |       |     |     |     |         |     |       |     |     |     |     |
| OIG            |     |       |     |     |     |         |     |       |     |     |     |     |
| OPS            |     |       |     |     |     |         |     |       |     |     |     |     |
| PRIV           | 12  | 6     |     | 11  | 37  |         | 59  | 9     |     |     |     |     |
| S&T            |     |       |     |     |     |         |     |       |     |     |     |     |
| TSA            |     |       |     |     |     |         |     |       |     |     |     |     |
| USCG           |     |       |     |     |     |         |     |       |     |     |     |     |
| USCIS          |     | 1,221 |     |     |     |         |     | 2,966 |     |     |     |     |
| USSS           |     |       |     |     |     |         |     |       |     |     |     |     |
| AGENCY OVERALL | 93  | 1,227 | 25  | 35  | 47  | 272,364 | 140 | 3,013 | 0   | 0   | 0   | 0   |

| USCIS | 1/29/2016 | 327     | USCIS FOIA Log - December 2015                                                                    |
|-------|-----------|---------|---------------------------------------------------------------------------------------------------|
| ICE   | 1/25/2016 | 16      | Detainee Deaths- Oct. 2003 through Jan. 25, 2016                                                  |
| ICE   | 1/8/2016  | 8       | 2015 Rio Grande Detention Center, Laredo, TX Dec. 1-3, 2015                                       |
| OIG   | 1/7/2016  | 1       | DHS-OIG posted to its FOIA Reading Room the Congressional Correspondence Logs for the 4th Quarter |
|       |           |         | of Calendar Year 2015.                                                                            |
| OIG   | 1/7/2016  | 3       | OIG FOIA Log - FY 2016 Q1                                                                         |
| ICE   | 2/8/2016  | 10,000  | ICE FY2015 - FOIA Logs (Excel Files - Pages Approximate)                                          |
| I&A   | 2/4/2016  | 23      | I&A FY2015 - FOIA Logs                                                                            |
| TSA   | 1/19/2016 | 60      | TSA FY2015 - FOIA Logs                                                                            |
| PRIV  | 2/9/2016  | 22      | PRIV FOIA Log - October 2015-January 2016 - By Month                                              |
| CRCL  | 2/25/2016 | 4       | CRCL FOIA Log - FY2015                                                                            |
| PRIV  | 3/9/2016  | 1,415   | S1 Calendars - Secretary Johnson - 2013-2015                                                      |
| PRIV  | 3/1/2016  | 37      | FY2015 - DHS FOIA Annual Report - PDF & XML                                                       |
| СВР   | 2/8/2016  | 140     | CBP FOIA Logs - January 2016                                                                      |
| CBP   | 3/8/2016  | 173     | CBP FOIA Logs - February 2016                                                                     |
| USCIS | 2/29/2016 | 207     | USCIS FOIA Log - January 2016                                                                     |
| ICE   | 2/24/2016 | 10      | 2015 Imperial Regional Detention Facility, Calexico, CA Dec. 8-10, 2015                           |
| PRIV  | 3/21/2016 | 6       | PRIV FOIA Log - February 2016                                                                     |
| PRIV  | 4/5/2016  | 59      | DHS Chief FOIA Report                                                                             |
| NPPD  | 3/11/2016 | 21      | NPPD FOIA Logs - FY 2015                                                                          |
| USCIS | 3/31/2016 | 309     | USCIS FOIA Log - February 2016                                                                    |
| ICE   | 3/17/2016 | 101     | Palantir Technologies Inc HSCETC-15-C-00001                                                       |
| ICE   | 3/17/2016 | 108     | Webb County, TX- HSCEDM-12-F-IG227                                                                |
| ICE   | 3/17/2016 | 14      | 2016 Mesa Verde Detention Facility, Bakersfield, CA Jan. 12-14, 2016                              |
| ICE   | 3/21/2016 | 16      | Detainee Deaths- Oct. 2003 through Mar. 21, 2016                                                  |
| ICE   | 3/22/2016 | 272,332 | Total Individuals Detained by ICE FY14 through August 2015 (Parts 1-5)                            |
| ICE   | 3/22/2016 | 2       | 2015 ICE Detention Facility Listing                                                               |
| ICE   | 4/28/2016 | 173     | (2015-ICFO-97484) Infozen Inc- HSCETC-11-F-00006                                                  |
| ICE   | 4/28/2016 | 38      | (2015-ICFO-97484) Qbase-Mcneil Integrated Solutions-HSCETC-11-D-00006                             |
| ICE   | 4/28/2016 | 274     | (2015-ICFO-90401) BI Incorporated- HSCECR-09-D-00002                                              |
| ICE   | 4/28/2016 | 276     | (2015-ICFO-90401) BI Incorporated- HSCEDM-14-D-00004                                              |
| ICE   | 4/11/2016 | 16      | Detainee Deaths- Oct 2003 through Apr 11, 2016                                                    |
| ICE   | 4/11/2016 | 65      | 2015 DHS Chief FOIA Officer Report to the Attorney General                                        |
| OIG   | 4/5/2016  | 3       | OIG FOIA Log - FY 2016 Q2                                                                         |
| USCIS | 4/30/2016 | 347     | USCIS FOIA Log - March 2016                                                                       |
| PRIV  | 4/20/2016 | 23      | January 2016 - March 2016 - Congressional Correspondence Log                                      |
| PRIV  | 4/25/2016 | 137     | January 2016 - March 2016 - S1 Calendars                                                          |
| PRIV  | 5/13/2016 | 9       | April 2016 Congressional Correspondence Log                                                       |