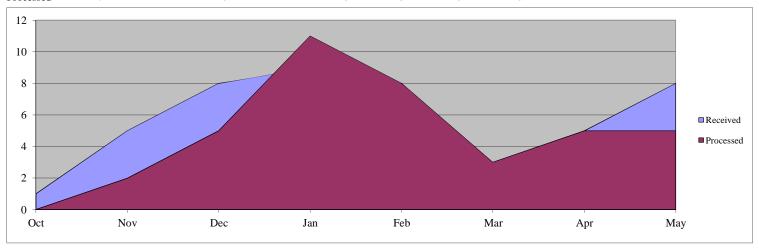

# **DHS Monthly Production - Received and Processed FOIA Requests**

■ Received ■ Processed

### FOIA Appeals

Received this month 410
Processed this month 470
Total Received this FY 3,734
Total Processed this FY 3,634