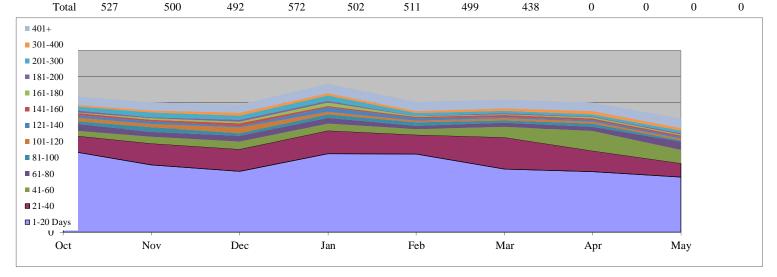

# **Pending Age of Open DHS Requests FOIA Requests**

# Composite Department of Homeland Security (DHS)

| Monthly Prod          |                         | Non                     | Dan                     | Ī.a.                    | Esh                     | Man                     | A                       | Ma                 |         | T              | T., 1         | A             | C             |
|-----------------------|-------------------------|-------------------------|-------------------------|-------------------------|-------------------------|-------------------------|-------------------------|--------------------|---------|----------------|---------------|---------------|---------------|
| Received<br>Processed | Oct<br>24,829<br>19,115 | Nov<br>20,583<br>19,215 | Dec<br>25,449<br>24,418 | Jan<br>20,097<br>22,768 | Feb<br>27,615<br>24,407 | Mar<br>30,204<br>25,416 | Apr<br>28,660<br>23,381 | Ma<br>29,1<br>24,4 | 11      | June<br>0<br>0 | Jul<br>0<br>0 | Aug<br>0<br>0 | Sep<br>0<br>0 |
| 35,000                |                         |                         |                         |                         |                         |                         |                         |                    |         |                |               |               |               |
| 30,000                |                         |                         |                         |                         |                         |                         |                         |                    |         |                |               |               |               |
| 25,000                |                         |                         |                         |                         |                         |                         |                         |                    |         |                |               |               |               |
| 20,000 -              |                         |                         |                         |                         |                         |                         |                         |                    |         |                |               | ■Recei        | ived          |
| 15,000 -              |                         |                         |                         |                         |                         |                         |                         |                    |         |                |               | ■ Proce       |               |
| 10,000 -              |                         |                         |                         |                         |                         |                         |                         |                    |         |                |               |               |               |
| 5,000 -               |                         |                         |                         |                         |                         |                         |                         |                    |         |                |               |               |               |
| 0                     | N.                      |                         | Dag                     |                         | Loui                    | Eab                     |                         | Mon                |         | Λ              |               | Man           |               |
| Oct                   | No                      | OV .                    | Dec                     | •                       | Jan                     | Feb                     |                         | Mar                |         | Apr            |               | May           |               |
| Days Pending          | for Open Case<br>Oct    | es<br>Nov               | Dec                     | Jan                     | Feb                     | Mar                     | Apr                     | Ma                 | **      | June           | Jul           | Aug           | Son           |
| 1-20 Days             | 13,737                  | 12,519                  | 11,420                  | 12,026                  | 15,319                  | 15,345                  | 15,706                  | 16,0               | -       | 0              | 0             | Aug<br>0      | Sep<br>0      |
| 21-40                 | 12,797                  | 14,164                  | 11,639                  | 8,714                   | 9,592                   | 13,525                  | 12,174                  | 15,9               |         | 0              | 0             | 0             | 0             |
| 41-60                 | 9,900                   | 9,289                   | 10,097                  | 9,691                   | 7,698                   | 9,200                   | 12,545                  | 10,4               |         | 0              | 0             | 0             | 0             |
| 61-80                 | 8,212                   | 8,814                   | 8,643                   | 9,492                   | 9,433                   | 7,116                   | 9,060                   | 10,6               | 62      | 0              | 0             | 0             | 0             |
| 81-100                | 2,675                   | 3,431                   | 4,006                   | 4,505                   | 4,045                   | 5,145                   | 4,762                   | 5,78               | 36      | 0              | 0             | 0             | 0             |
| 101-120               | 1,172                   | 2,045                   | 2,037                   | 1,997                   | 1,977                   | 2,277                   | 2,157                   | 1,74               | 16      | 0              | 0             | 0             | 0             |
| 121-140               | 619                     | 887                     | 1,772                   | 1,746                   | 1,789                   | 1,672                   | 2,112                   | 1,82               |         | 0              | 0             | 0             | 0             |
| 141-160               | 572                     | 438                     | 870                     | 1,748                   | 1,665                   | 1,900                   | 1,614                   | 1,99               | 90      | 0              | 0             | 0             | 0             |
| 161-180               | 522                     | 365                     | 326                     | 889                     | 1,576                   | 1,167                   | 1,754                   | 1,54               |         | 0              | 0             | 0             | 0             |
| 181-200               | 265                     | 331                     | 250                     | 287                     | 390                     | 1,248                   | 1,107                   | 1,69               |         | 0              | 0             | 0             | 0             |
| 201-300               | 1,185                   | 1,053                   | 1,092                   | 875                     | 900                     | 1,032                   | 1,498                   | 1,43               |         | 0              | 0             | 0             | 0             |
| 301-400               | 956                     | 910                     | 936                     | 958                     | 846                     | 730                     | 659                     | 650                |         | 0              | 0             | 0             | 0             |
| 401+                  | 1,880                   | 2,082                   | 2,076                   | 2,097                   | 2,109                   | 2,142                   | 2,196                   | 2,22               |         | 0              | 0             | 0             | 0             |
| Total                 | 54,492                  | 56,328                  | 55,164                  | 55,025                  | 57,339                  | 62,499                  | 67,344                  | 72,0               | 25      | 0              | 0             | 0             | 0             |
| ■40                   | 1+ 301-400              | □ 201-300               | ■ 181-200               | ■161-180                | □ 141-160               | ■ 121-140               | ■ 101-120               | ■ 81-100           | □ 61-80 | □41-60         | ■21-40        | ■ 1-20 Dag    | ys            |
| 80,000                |                         |                         |                         |                         |                         |                         |                         |                    |         |                |               |               |               |
| 70,000                |                         |                         |                         |                         |                         |                         |                         |                    |         |                |               |               |               |
| 50,000                |                         |                         |                         |                         |                         |                         |                         |                    |         |                |               |               |               |
| 40,000                |                         |                         |                         |                         |                         |                         |                         |                    |         |                |               |               |               |
| 30,000                |                         |                         |                         |                         |                         |                         |                         |                    |         |                |               |               |               |
| 20,000 -              |                         |                         |                         |                         |                         |                         |                         |                    |         |                |               |               |               |
| 10,000 -              |                         |                         |                         |                         |                         |                         |                         |                    |         |                |               |               |               |
| Oct                   | N                       | lov                     | Dec                     |                         | Jan                     | Fe                      | b                       | Mar                |         | Apr            |               | May           |               |