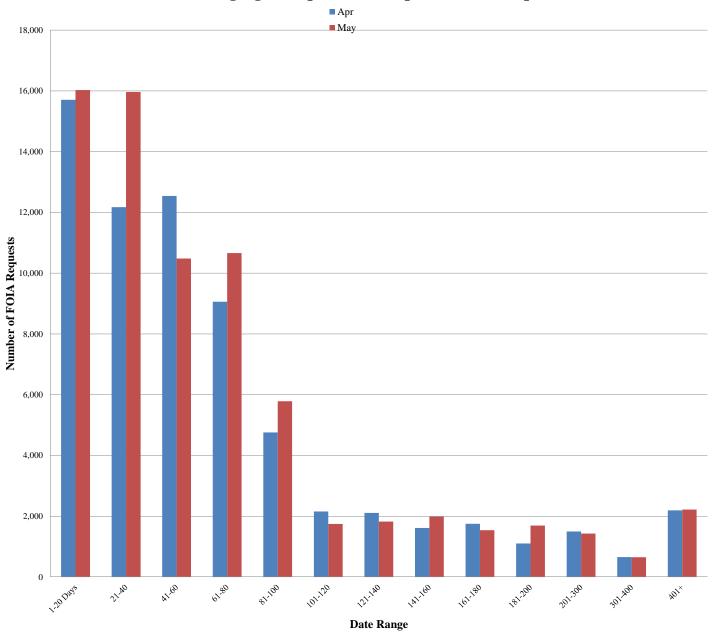

# **Pending Age of Open DHS Requests FOIA Requests**

# Composite Department of Homeland Security (DHS)

| Monthly Prod          |                         | Non                     | Dan                     | Ī.a.                    | Esh                     | Man                     | A                       | Ma                 |         | T              | T., 1         | A             | C             |
|-----------------------|-------------------------|-------------------------|-------------------------|-------------------------|-------------------------|-------------------------|-------------------------|--------------------|---------|----------------|---------------|---------------|---------------|
| Received<br>Processed | Oct<br>24,829<br>19,115 | Nov<br>20,583<br>19,215 | Dec<br>25,449<br>24,418 | Jan<br>20,097<br>22,768 | Feb<br>27,615<br>24,407 | Mar<br>30,204<br>25,416 | Apr<br>28,660<br>23,381 | Ma<br>29,1<br>24,4 | 11      | June<br>0<br>0 | Jul<br>0<br>0 | Aug<br>0<br>0 | Sep<br>0<br>0 |
| 35,000                |                         |                         |                         |                         |                         |                         |                         |                    |         |                |               |               |               |
| 30,000                |                         |                         |                         |                         |                         |                         |                         |                    |         |                |               |               |               |
| 25,000                |                         |                         |                         |                         |                         |                         |                         |                    |         |                |               |               |               |
| 20,000 -              |                         |                         |                         |                         |                         |                         |                         |                    |         |                |               | ■Recei        | ived          |
| 15,000 -              |                         |                         |                         |                         |                         |                         |                         |                    |         |                |               | ■ Proce       |               |
| 10,000 -              |                         |                         |                         |                         |                         |                         |                         |                    |         |                |               |               |               |
| 5,000 -               |                         |                         |                         |                         |                         |                         |                         |                    |         |                |               |               |               |
| 0                     | N.                      |                         | Dag                     |                         | Loui                    | Eab                     |                         | Mon                |         | Λ              |               | Man           |               |
| Oct                   | No                      | OV .                    | Dec                     | •                       | Jan                     | Feb                     |                         | Mar                |         | Apr            |               | May           |               |
| Days Pending          | for Open Case<br>Oct    | es<br>Nov               | Dec                     | Jan                     | Feb                     | Mar                     | Apr                     | Ma                 | **      | June           | Jul           | Aug           | Son           |
| 1-20 Days             | 13,737                  | 12,519                  | 11,420                  | 12,026                  | 15,319                  | 15,345                  | 15,706                  | 16,0               | -       | 0              | 0             | Aug<br>0      | Sep<br>0      |
| 21-40                 | 12,797                  | 14,164                  | 11,639                  | 8,714                   | 9,592                   | 13,525                  | 12,174                  | 15,9               |         | 0              | 0             | 0             | 0             |
| 41-60                 | 9,900                   | 9,289                   | 10,097                  | 9,691                   | 7,698                   | 9,200                   | 12,545                  | 10,4               |         | 0              | 0             | 0             | 0             |
| 61-80                 | 8,212                   | 8,814                   | 8,643                   | 9,492                   | 9,433                   | 7,116                   | 9,060                   | 10,6               | 62      | 0              | 0             | 0             | 0             |
| 81-100                | 2,675                   | 3,431                   | 4,006                   | 4,505                   | 4,045                   | 5,145                   | 4,762                   | 5,78               | 36      | 0              | 0             | 0             | 0             |
| 101-120               | 1,172                   | 2,045                   | 2,037                   | 1,997                   | 1,977                   | 2,277                   | 2,157                   | 1,74               | 16      | 0              | 0             | 0             | 0             |
| 121-140               | 619                     | 887                     | 1,772                   | 1,746                   | 1,789                   | 1,672                   | 2,112                   | 1,82               |         | 0              | 0             | 0             | 0             |
| 141-160               | 572                     | 438                     | 870                     | 1,748                   | 1,665                   | 1,900                   | 1,614                   | 1,99               | 90      | 0              | 0             | 0             | 0             |
| 161-180               | 522                     | 365                     | 326                     | 889                     | 1,576                   | 1,167                   | 1,754                   | 1,54               |         | 0              | 0             | 0             | 0             |
| 181-200               | 265                     | 331                     | 250                     | 287                     | 390                     | 1,248                   | 1,107                   | 1,69               |         | 0              | 0             | 0             | 0             |
| 201-300               | 1,185                   | 1,053                   | 1,092                   | 875                     | 900                     | 1,032                   | 1,498                   | 1,43               |         | 0              | 0             | 0             | 0             |
| 301-400               | 956                     | 910                     | 936                     | 958                     | 846                     | 730                     | 659                     | 650                |         | 0              | 0             | 0             | 0             |
| 401+                  | 1,880                   | 2,082                   | 2,076                   | 2,097                   | 2,109                   | 2,142                   | 2,196                   | 2,22               |         | 0              | 0             | 0             | 0             |
| Total                 | 54,492                  | 56,328                  | 55,164                  | 55,025                  | 57,339                  | 62,499                  | 67,344                  | 72,0               | 25      | 0              | 0             | 0             | 0             |
| ■40                   | 1+ 301-400              | □ 201-300               | ■ 181-200               | ■161-180                | □ 141-160               | ■ 121-140               | ■ 101-120               | ■ 81-100           | □ 61-80 | □41-60         | ■21-40        | ■ 1-20 Dag    | ys            |
| 80,000                |                         |                         |                         |                         |                         |                         |                         |                    |         |                |               |               |               |
| 70,000                |                         |                         |                         |                         |                         |                         |                         |                    |         |                |               |               |               |
| 50,000                |                         |                         |                         |                         |                         |                         |                         |                    |         |                |               |               |               |
| 40,000                |                         |                         |                         |                         |                         |                         |                         |                    |         |                |               |               |               |
| 30,000                |                         |                         |                         |                         |                         |                         |                         |                    |         |                |               |               |               |
| 20,000 -              |                         |                         |                         |                         |                         |                         |                         |                    |         |                |               |               |               |
| 10,000 -              |                         |                         |                         |                         |                         |                         |                         |                    |         |                |               |               |               |
| Oct                   | N                       | lov                     | Dec                     |                         | Jan                     | Fe                      | b                       | Mar                |         | Apr            |               | May           |               |