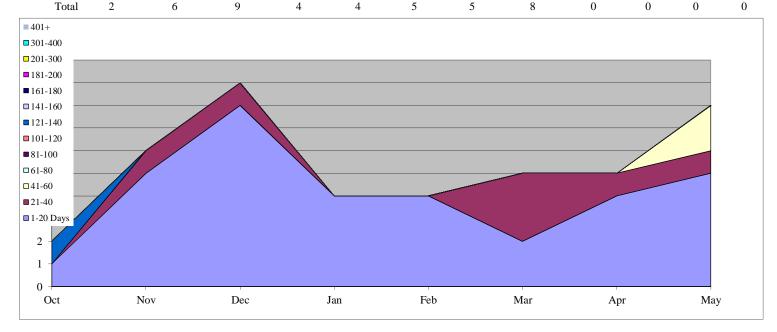

# **Pending Age of Open DHS Requests FOIA Requests**

# 10 Oldest as Reported in FOIA Annual Report FY 2015

Red= Cases that are still open

**Green=** Cases closed in the last reporting period

No Fill=Indicates that the case wasa closed in previous month or earlier