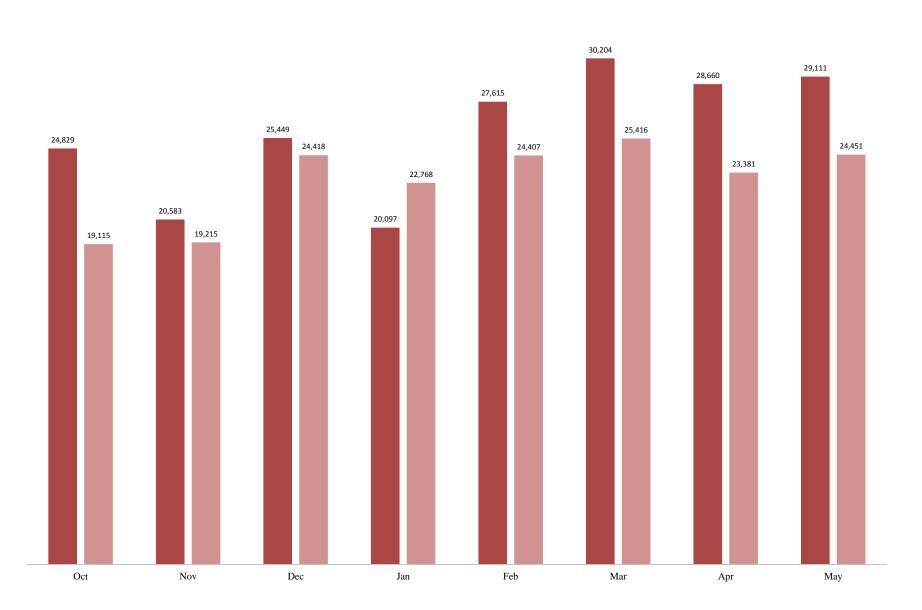

# **DHS Monthly Production - Received and Processed FOIA Requests**

■ Received ■ Processed

# Composite Department of Homeland Security (DHS)

| Monthly Prod          |                         | Non                     | Dan                     | Ī.a.                    | Esh                     | Man                     | A                       | Ma                 |         | T              | T., 1         | A             | C             |
|-----------------------|-------------------------|-------------------------|-------------------------|-------------------------|-------------------------|-------------------------|-------------------------|--------------------|---------|----------------|---------------|---------------|---------------|
| Received<br>Processed | Oct<br>24,829<br>19,115 | Nov<br>20,583<br>19,215 | Dec<br>25,449<br>24,418 | Jan<br>20,097<br>22,768 | Feb<br>27,615<br>24,407 | Mar<br>30,204<br>25,416 | Apr<br>28,660<br>23,381 | Ma<br>29,1<br>24,4 | 11      | June<br>0<br>0 | Jul<br>0<br>0 | Aug<br>0<br>0 | Sep<br>0<br>0 |
| 35,000                |                         |                         |                         |                         |                         |                         |                         |                    |         |                |               |               |               |
| 30,000                |                         |                         |                         |                         |                         |                         |                         |                    |         |                |               |               |               |
| 25,000                |                         |                         |                         |                         |                         |                         |                         |                    |         |                |               |               |               |
| 20,000 -              |                         |                         |                         |                         |                         |                         |                         |                    |         |                |               | ■Recei        | ived          |
| 15,000 -              |                         |                         |                         |                         |                         |                         |                         |                    |         |                |               | ■ Proce       |               |
| 10,000 -              |                         |                         |                         |                         |                         |                         |                         |                    |         |                |               |               |               |
| 5,000 -               |                         |                         |                         |                         |                         |                         |                         |                    |         |                |               |               |               |
| 0                     | N.                      |                         | Dag                     |                         | Loui                    | Eab                     |                         | Mon                |         | Λ              |               | Man           |               |
| Oct                   | No                      | OV .                    | Dec                     | •                       | Jan                     | Feb                     |                         | Mar                |         | Apr            |               | May           |               |
| Days Pending          | for Open Case<br>Oct    | es<br>Nov               | Dec                     | Jan                     | Feb                     | Mar                     | Apr                     | Ma                 | **      | June           | Jul           | Aug           | Son           |
| 1-20 Days             | 13,737                  | 12,519                  | 11,420                  | 12,026                  | 15,319                  | 15,345                  | 15,706                  | 16,0               | -       | 0              | 0             | Aug<br>0      | Sep<br>0      |
| 21-40                 | 12,797                  | 14,164                  | 11,639                  | 8,714                   | 9,592                   | 13,525                  | 12,174                  | 15,9               |         | 0              | 0             | 0             | 0             |
| 41-60                 | 9,900                   | 9,289                   | 10,097                  | 9,691                   | 7,698                   | 9,200                   | 12,545                  | 10,4               |         | 0              | 0             | 0             | 0             |
| 61-80                 | 8,212                   | 8,814                   | 8,643                   | 9,492                   | 9,433                   | 7,116                   | 9,060                   | 10,6               | 62      | 0              | 0             | 0             | 0             |
| 81-100                | 2,675                   | 3,431                   | 4,006                   | 4,505                   | 4,045                   | 5,145                   | 4,762                   | 5,78               | 36      | 0              | 0             | 0             | 0             |
| 101-120               | 1,172                   | 2,045                   | 2,037                   | 1,997                   | 1,977                   | 2,277                   | 2,157                   | 1,74               | 16      | 0              | 0             | 0             | 0             |
| 121-140               | 619                     | 887                     | 1,772                   | 1,746                   | 1,789                   | 1,672                   | 2,112                   | 1,82               |         | 0              | 0             | 0             | 0             |
| 141-160               | 572                     | 438                     | 870                     | 1,748                   | 1,665                   | 1,900                   | 1,614                   | 1,99               | 90      | 0              | 0             | 0             | 0             |
| 161-180               | 522                     | 365                     | 326                     | 889                     | 1,576                   | 1,167                   | 1,754                   | 1,54               |         | 0              | 0             | 0             | 0             |
| 181-200               | 265                     | 331                     | 250                     | 287                     | 390                     | 1,248                   | 1,107                   | 1,69               |         | 0              | 0             | 0             | 0             |
| 201-300               | 1,185                   | 1,053                   | 1,092                   | 875                     | 900                     | 1,032                   | 1,498                   | 1,43               |         | 0              | 0             | 0             | 0             |
| 301-400               | 956                     | 910                     | 936                     | 958                     | 846                     | 730                     | 659                     | 650                |         | 0              | 0             | 0             | 0             |
| 401+                  | 1,880                   | 2,082                   | 2,076                   | 2,097                   | 2,109                   | 2,142                   | 2,196                   | 2,22               |         | 0              | 0             | 0             | 0             |
| Total                 | 54,492                  | 56,328                  | 55,164                  | 55,025                  | 57,339                  | 62,499                  | 67,344                  | 72,0               | 25      | 0              | 0             | 0             | 0             |
| ■40                   | 1+ 301-400              | □ 201-300               | ■ 181-200               | ■161-180                | □ 141-160               | ■ 121-140               | ■ 101-120               | ■ 81-100           | □ 61-80 | □41-60         | ■21-40        | ■ 1-20 Dag    | ys            |
| 80,000                |                         |                         |                         |                         |                         |                         |                         |                    |         |                |               |               |               |
| 70,000                |                         |                         |                         |                         |                         |                         |                         |                    |         |                |               |               |               |
| 50,000                |                         |                         |                         |                         |                         |                         |                         |                    |         |                |               |               |               |
| 40,000                |                         |                         |                         |                         |                         |                         |                         |                    |         |                |               |               |               |
| 30,000                |                         |                         |                         |                         |                         |                         |                         |                    |         |                |               |               |               |
| 20,000 -              |                         |                         |                         |                         |                         |                         |                         |                    |         |                |               |               |               |
| 10,000 -              |                         |                         |                         |                         |                         |                         |                         |                    |         |                |               |               |               |
| Oct                   | N                       | lov                     | Dec                     |                         | Jan                     | Fe                      | b                       | Mar                |         | Apr            |               | May           |               |