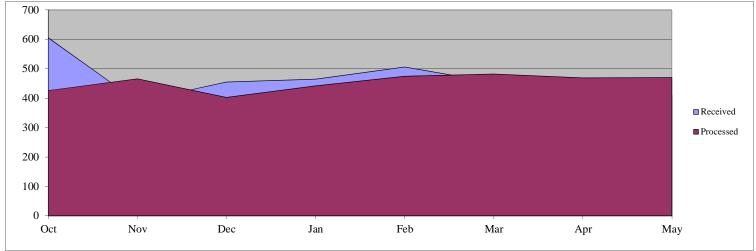

# **DHS Monthly Production - Received and Processed FOIA Requests**

■ Received ■ Processed