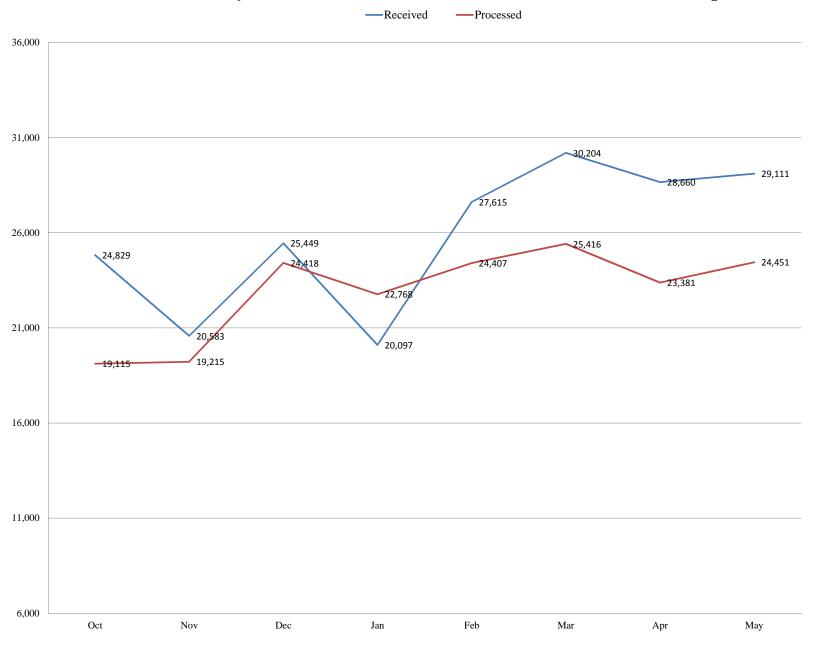

# **DHS Monthly Production Rates - Received and Processed FOIA Requests**

# Composite Department of Homeland Security (DHS)

| Monthly Prod          |                         | Non                     | Dan                     | Ī.a.                    | Esh                     | Man                     | A                       | Ma                 |         | T              | T., 1         | A             | C             |
|-----------------------|-------------------------|-------------------------|-------------------------|-------------------------|-------------------------|-------------------------|-------------------------|--------------------|---------|----------------|---------------|---------------|---------------|
| Received<br>Processed | Oct<br>24,829<br>19,115 | Nov<br>20,583<br>19,215 | Dec<br>25,449<br>24,418 | Jan<br>20,097<br>22,768 | Feb<br>27,615<br>24,407 | Mar<br>30,204<br>25,416 | Apr<br>28,660<br>23,381 | Ma<br>29,1<br>24,4 | 11      | June<br>0<br>0 | Jul<br>0<br>0 | Aug<br>0<br>0 | Sep<br>0<br>0 |
| 35,000                |                         |                         |                         |                         |                         |                         |                         |                    |         |                |               |               |               |
| 30,000                |                         |                         |                         |                         |                         |                         |                         |                    |         |                |               |               |               |
| 25,000                |                         |                         |                         |                         |                         |                         |                         |                    |         |                |               |               |               |
| 20,000 -              |                         |                         |                         |                         |                         |                         |                         |                    |         |                |               | ■Recei        | ived          |
| 15,000 -              |                         |                         |                         |                         |                         |                         |                         |                    |         |                |               | ■ Proce       |               |
| 10,000 -              |                         |                         |                         |                         |                         |                         |                         |                    |         |                |               |               |               |
| 5,000 -               |                         |                         |                         |                         |                         |                         |                         |                    |         |                |               |               |               |
| 0                     | N.                      |                         | Dag                     |                         | Loui                    | Eab                     |                         | Mon                |         | Λ              |               | Man           |               |
| Oct                   | No                      | OV .                    | Dec                     | •                       | Jan                     | Feb                     |                         | Mar                |         | Apr            |               | May           |               |
| Days Pending          | for Open Case<br>Oct    | es<br>Nov               | Dec                     | Jan                     | Feb                     | Mar                     | Apr                     | Ma                 | **      | June           | Jul           | Aug           | Son           |
| 1-20 Days             | 13,737                  | 12,519                  | 11,420                  | 12,026                  | 15,319                  | 15,345                  | 15,706                  | 16,0               | -       | 0              | 0             | Aug<br>0      | Sep<br>0      |
| 21-40                 | 12,797                  | 14,164                  | 11,639                  | 8,714                   | 9,592                   | 13,525                  | 12,174                  | 15,9               |         | 0              | 0             | 0             | 0             |
| 41-60                 | 9,900                   | 9,289                   | 10,097                  | 9,691                   | 7,698                   | 9,200                   | 12,545                  | 10,4               |         | 0              | 0             | 0             | 0             |
| 61-80                 | 8,212                   | 8,814                   | 8,643                   | 9,492                   | 9,433                   | 7,116                   | 9,060                   | 10,6               | 62      | 0              | 0             | 0             | 0             |
| 81-100                | 2,675                   | 3,431                   | 4,006                   | 4,505                   | 4,045                   | 5,145                   | 4,762                   | 5,78               | 36      | 0              | 0             | 0             | 0             |
| 101-120               | 1,172                   | 2,045                   | 2,037                   | 1,997                   | 1,977                   | 2,277                   | 2,157                   | 1,74               | 16      | 0              | 0             | 0             | 0             |
| 121-140               | 619                     | 887                     | 1,772                   | 1,746                   | 1,789                   | 1,672                   | 2,112                   | 1,82               |         | 0              | 0             | 0             | 0             |
| 141-160               | 572                     | 438                     | 870                     | 1,748                   | 1,665                   | 1,900                   | 1,614                   | 1,99               | 90      | 0              | 0             | 0             | 0             |
| 161-180               | 522                     | 365                     | 326                     | 889                     | 1,576                   | 1,167                   | 1,754                   | 1,54               |         | 0              | 0             | 0             | 0             |
| 181-200               | 265                     | 331                     | 250                     | 287                     | 390                     | 1,248                   | 1,107                   | 1,69               |         | 0              | 0             | 0             | 0             |
| 201-300               | 1,185                   | 1,053                   | 1,092                   | 875                     | 900                     | 1,032                   | 1,498                   | 1,43               |         | 0              | 0             | 0             | 0             |
| 301-400               | 956                     | 910                     | 936                     | 958                     | 846                     | 730                     | 659                     | 650                |         | 0              | 0             | 0             | 0             |
| 401+                  | 1,880                   | 2,082                   | 2,076                   | 2,097                   | 2,109                   | 2,142                   | 2,196                   | 2,22               |         | 0              | 0             | 0             | 0             |
| Total                 | 54,492                  | 56,328                  | 55,164                  | 55,025                  | 57,339                  | 62,499                  | 67,344                  | 72,0               | 25      | 0              | 0             | 0             | 0             |
| ■40                   | 1+ 301-400              | □ 201-300               | ■ 181-200               | ■161-180                | □ 141-160               | ■ 121-140               | ■ 101-120               | ■ 81-100           | □ 61-80 | □41-60         | ■21-40        | ■ 1-20 Dag    | ys            |
| 80,000                |                         |                         |                         |                         |                         |                         |                         |                    |         |                |               |               |               |
| 70,000                |                         |                         |                         |                         |                         |                         |                         |                    |         |                |               |               |               |
| 50,000                |                         |                         |                         |                         |                         |                         |                         |                    |         |                |               |               |               |
| 40,000                |                         |                         |                         |                         |                         |                         |                         |                    |         |                |               |               |               |
| 30,000                |                         |                         |                         |                         |                         |                         |                         |                    |         |                |               |               |               |
| 20,000 -              |                         |                         |                         |                         |                         |                         |                         |                    |         |                |               |               |               |
| 10,000 -              |                         |                         |                         |                         |                         |                         |                         |                    |         |                |               |               |               |
| Oct                   | N                       | lov                     | Dec                     |                         | Jan                     | Fe                      | b                       | Mar                |         | Apr            |               | May           |               |