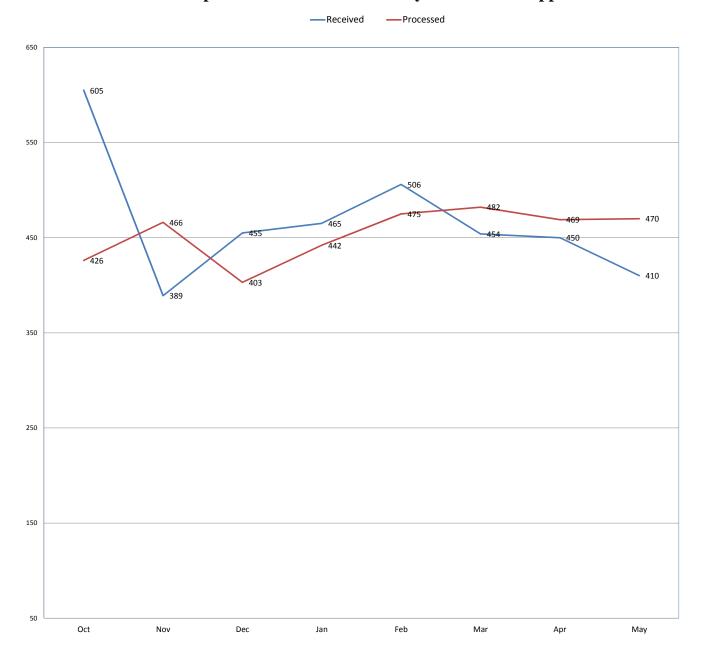

# **DHS Monthly Production Rates - Received and Processed FOIA Requests**

# Composite Department of Homeland Security (DHS)

| Monthly Prod          |                         | Non                     | Dan                     | Ī.a.                    | Esh                     | Man                     | A                       | Ma                 |         | T              | T., 1         | A             | C             |
|-----------------------|-------------------------|-------------------------|-------------------------|-------------------------|-------------------------|-------------------------|-------------------------|--------------------|---------|----------------|---------------|---------------|---------------|
| Received<br>Processed | Oct<br>24,829<br>19,115 | Nov<br>20,583<br>19,215 | Dec<br>25,449<br>24,418 | Jan<br>20,097<br>22,768 | Feb<br>27,615<br>24,407 | Mar<br>30,204<br>25,416 | Apr<br>28,660<br>23,381 | Ma<br>29,1<br>24,4 | 11      | June<br>0<br>0 | Jul<br>0<br>0 | Aug<br>0<br>0 | Sep<br>0<br>0 |
| 35,000                |                         |                         |                         |                         |                         |                         |                         |                    |         |                |               |               |               |
| 30,000                |                         |                         |                         |                         |                         |                         |                         |                    |         |                |               |               |               |
| 25,000                |                         |                         |                         |                         |                         |                         |                         |                    |         |                |               |               |               |
| 20,000 -              |                         |                         |                         |                         |                         |                         |                         |                    |         |                |               | ■Recei        | ived          |
| 15,000 -              |                         |                         |                         |                         |                         |                         |                         |                    |         |                |               | ■ Proce       |               |
| 10,000 -              |                         |                         |                         |                         |                         |                         |                         |                    |         |                |               |               |               |
| 5,000 -               |                         |                         |                         |                         |                         |                         |                         |                    |         |                |               |               |               |
| 0                     | N.                      |                         | Dag                     |                         | Loui                    | Eab                     |                         | Mon                |         | Λ              |               | Man           |               |
| Oct                   | No                      | OV .                    | Dec                     | •                       | Jan                     | Feb                     |                         | Mar                |         | Apr            |               | May           |               |
| Days Pending          | for Open Case<br>Oct    | es<br>Nov               | Dec                     | Jan                     | Feb                     | Mar                     | Apr                     | Ma                 | **      | June           | Jul           | Aug           | Son           |
| 1-20 Days             | 13,737                  | 12,519                  | 11,420                  | 12,026                  | 15,319                  | 15,345                  | 15,706                  | 16,0               | -       | 0              | 0             | Aug<br>0      | Sep<br>0      |
| 21-40                 | 12,797                  | 14,164                  | 11,639                  | 8,714                   | 9,592                   | 13,525                  | 12,174                  | 15,9               |         | 0              | 0             | 0             | 0             |
| 41-60                 | 9,900                   | 9,289                   | 10,097                  | 9,691                   | 7,698                   | 9,200                   | 12,545                  | 10,4               |         | 0              | 0             | 0             | 0             |
| 61-80                 | 8,212                   | 8,814                   | 8,643                   | 9,492                   | 9,433                   | 7,116                   | 9,060                   | 10,6               | 62      | 0              | 0             | 0             | 0             |
| 81-100                | 2,675                   | 3,431                   | 4,006                   | 4,505                   | 4,045                   | 5,145                   | 4,762                   | 5,78               | 36      | 0              | 0             | 0             | 0             |
| 101-120               | 1,172                   | 2,045                   | 2,037                   | 1,997                   | 1,977                   | 2,277                   | 2,157                   | 1,74               | 16      | 0              | 0             | 0             | 0             |
| 121-140               | 619                     | 887                     | 1,772                   | 1,746                   | 1,789                   | 1,672                   | 2,112                   | 1,82               |         | 0              | 0             | 0             | 0             |
| 141-160               | 572                     | 438                     | 870                     | 1,748                   | 1,665                   | 1,900                   | 1,614                   | 1,99               | 90      | 0              | 0             | 0             | 0             |
| 161-180               | 522                     | 365                     | 326                     | 889                     | 1,576                   | 1,167                   | 1,754                   | 1,54               |         | 0              | 0             | 0             | 0             |
| 181-200               | 265                     | 331                     | 250                     | 287                     | 390                     | 1,248                   | 1,107                   | 1,69               |         | 0              | 0             | 0             | 0             |
| 201-300               | 1,185                   | 1,053                   | 1,092                   | 875                     | 900                     | 1,032                   | 1,498                   | 1,43               |         | 0              | 0             | 0             | 0             |
| 301-400               | 956                     | 910                     | 936                     | 958                     | 846                     | 730                     | 659                     | 650                |         | 0              | 0             | 0             | 0             |
| 401+                  | 1,880                   | 2,082                   | 2,076                   | 2,097                   | 2,109                   | 2,142                   | 2,196                   | 2,22               |         | 0              | 0             | 0             | 0             |
| Total                 | 54,492                  | 56,328                  | 55,164                  | 55,025                  | 57,339                  | 62,499                  | 67,344                  | 72,0               | 25      | 0              | 0             | 0             | 0             |
| ■40                   | 1+ 301-400              | □ 201-300               | ■ 181-200               | ■161-180                | □ 141-160               | ■ 121-140               | ■ 101-120               | ■ 81-100           | □ 61-80 | □41-60         | ■21-40        | ■ 1-20 Dag    | ys            |
| 80,000                |                         |                         |                         |                         |                         |                         |                         |                    |         |                |               |               |               |
| 70,000                |                         |                         |                         |                         |                         |                         |                         |                    |         |                |               |               |               |
| 50,000                |                         |                         |                         |                         |                         |                         |                         |                    |         |                |               |               |               |
| 40,000                |                         |                         |                         |                         |                         |                         |                         |                    |         |                |               |               |               |
| 30,000                |                         |                         |                         |                         |                         |                         |                         |                    |         |                |               |               |               |
| 20,000 -              |                         |                         |                         |                         |                         |                         |                         |                    |         |                |               |               |               |
| 10,000 -              |                         |                         |                         |                         |                         |                         |                         |                    |         |                |               |               |               |
| Oct                   | N                       | lov                     | Dec                     |                         | Jan                     | Fe                      | b                       | Mar                |         | Apr            |               | May           |               |