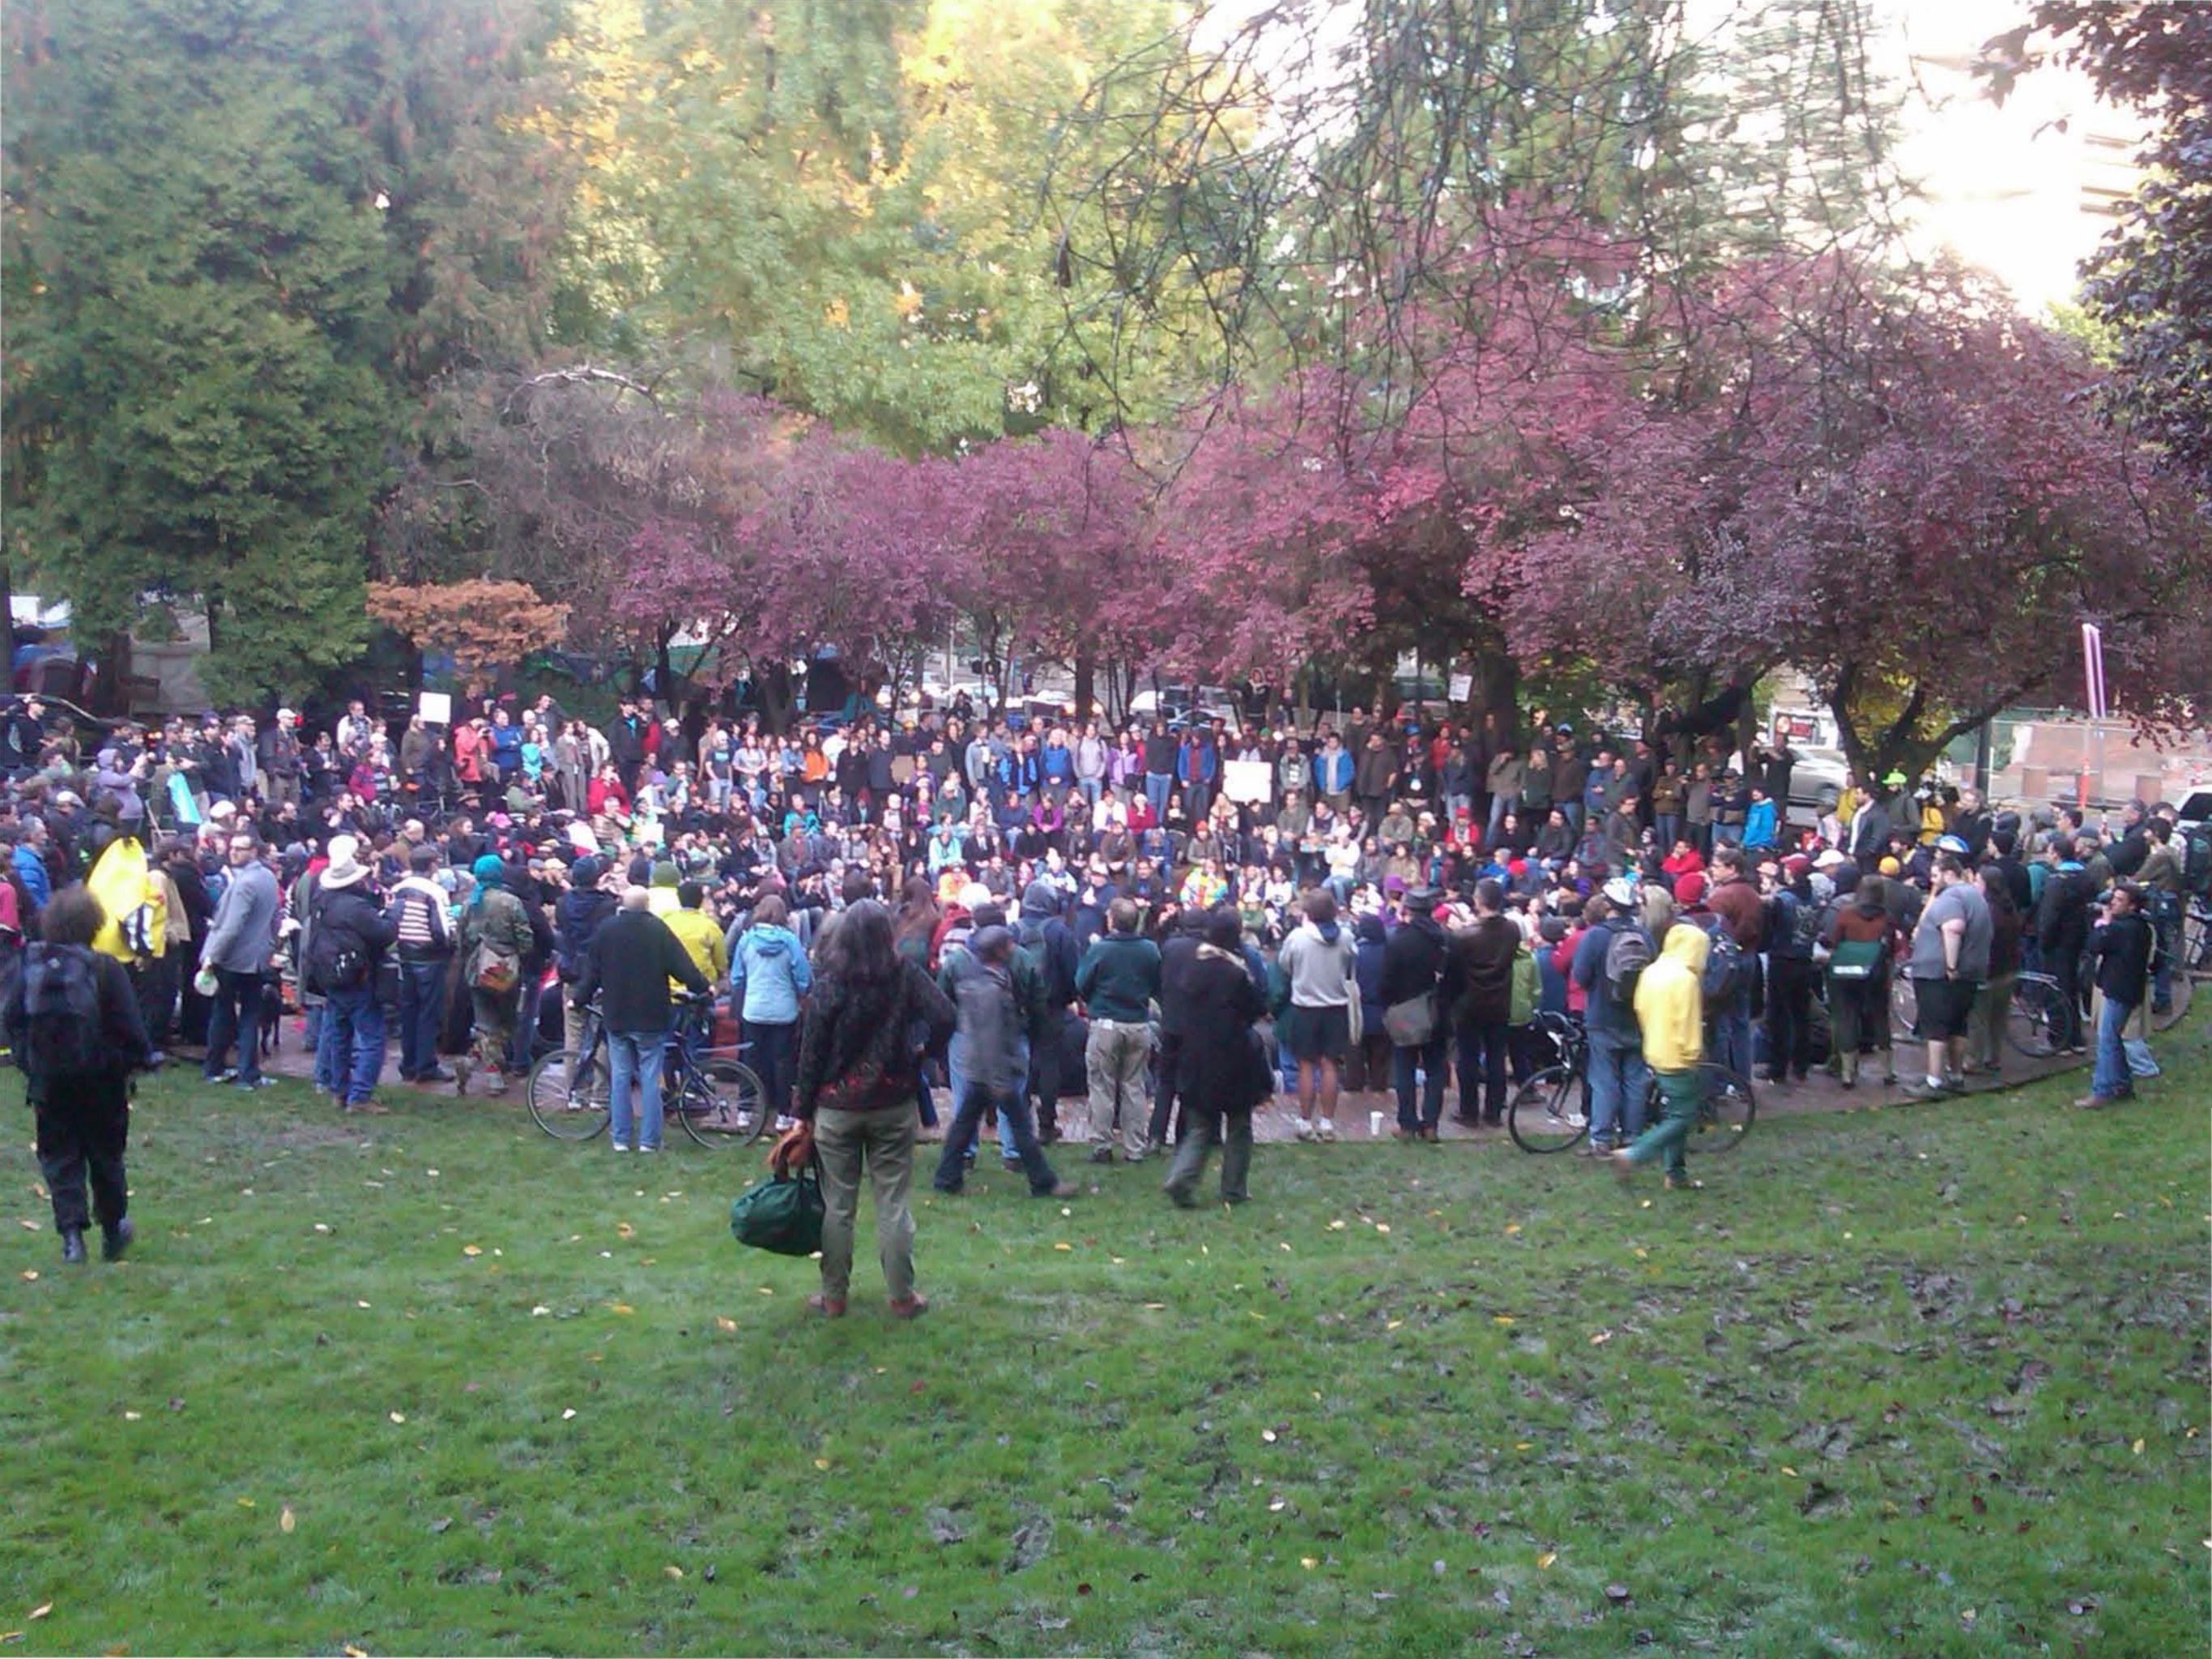

#### Protests and Demonstrations

Portland, OR- Occupy Portland continues to protest adjacent to the Federal Courthouse in Portland. On the morning of 10/13/11, police moved in and cleared the protesters from the city streets. Protesters had closed Main St.; however, after 8 uneventful arrests, the street was open again. The Mayor said that protesters would still be able to remain in the encampment. There are approximately 1500 protesters that have set up camp in the city park across the street from the Federal Courthouse.

### Protests and Demonstrations

Portland, OR- Occupy Portland continues to protest adjacent to the Federal Courthouse in Portland. There have been no issues with the demonstration as far as civil disobedience or violations of law. There are approximately 1500 protesters that have set up camp in the city park across the street from the Federal Courthouse.

Portland, OR- Occupy Portland continues to protest adjacent to the Federal Courthouse in Portland. There have been no issues with the demonstration as far as civil disobedience or violations of law. There are approximately 1500 protesters that have set up camp in the city park across the street from the Federal Courthouse.

#### Protests and Demonstrations

**D11012155**: The group, Occupy Wall Street, participated in a march through the streets of Portland. The group passed by several Federal properties and stopped on Federal property at Pioneer Courthouse Square. There were a total of approximately 2000 protesters. Media was on site and there were no incidents to report. FPS monitored this event. Following this event, with the city's approval, several of the protesters camped over night across the street from the Federal Courthouse. The tents will be ordered to be removed at approximately 0900 on 10/7/2011 due to the city's preparation for the Portland City Marathon.