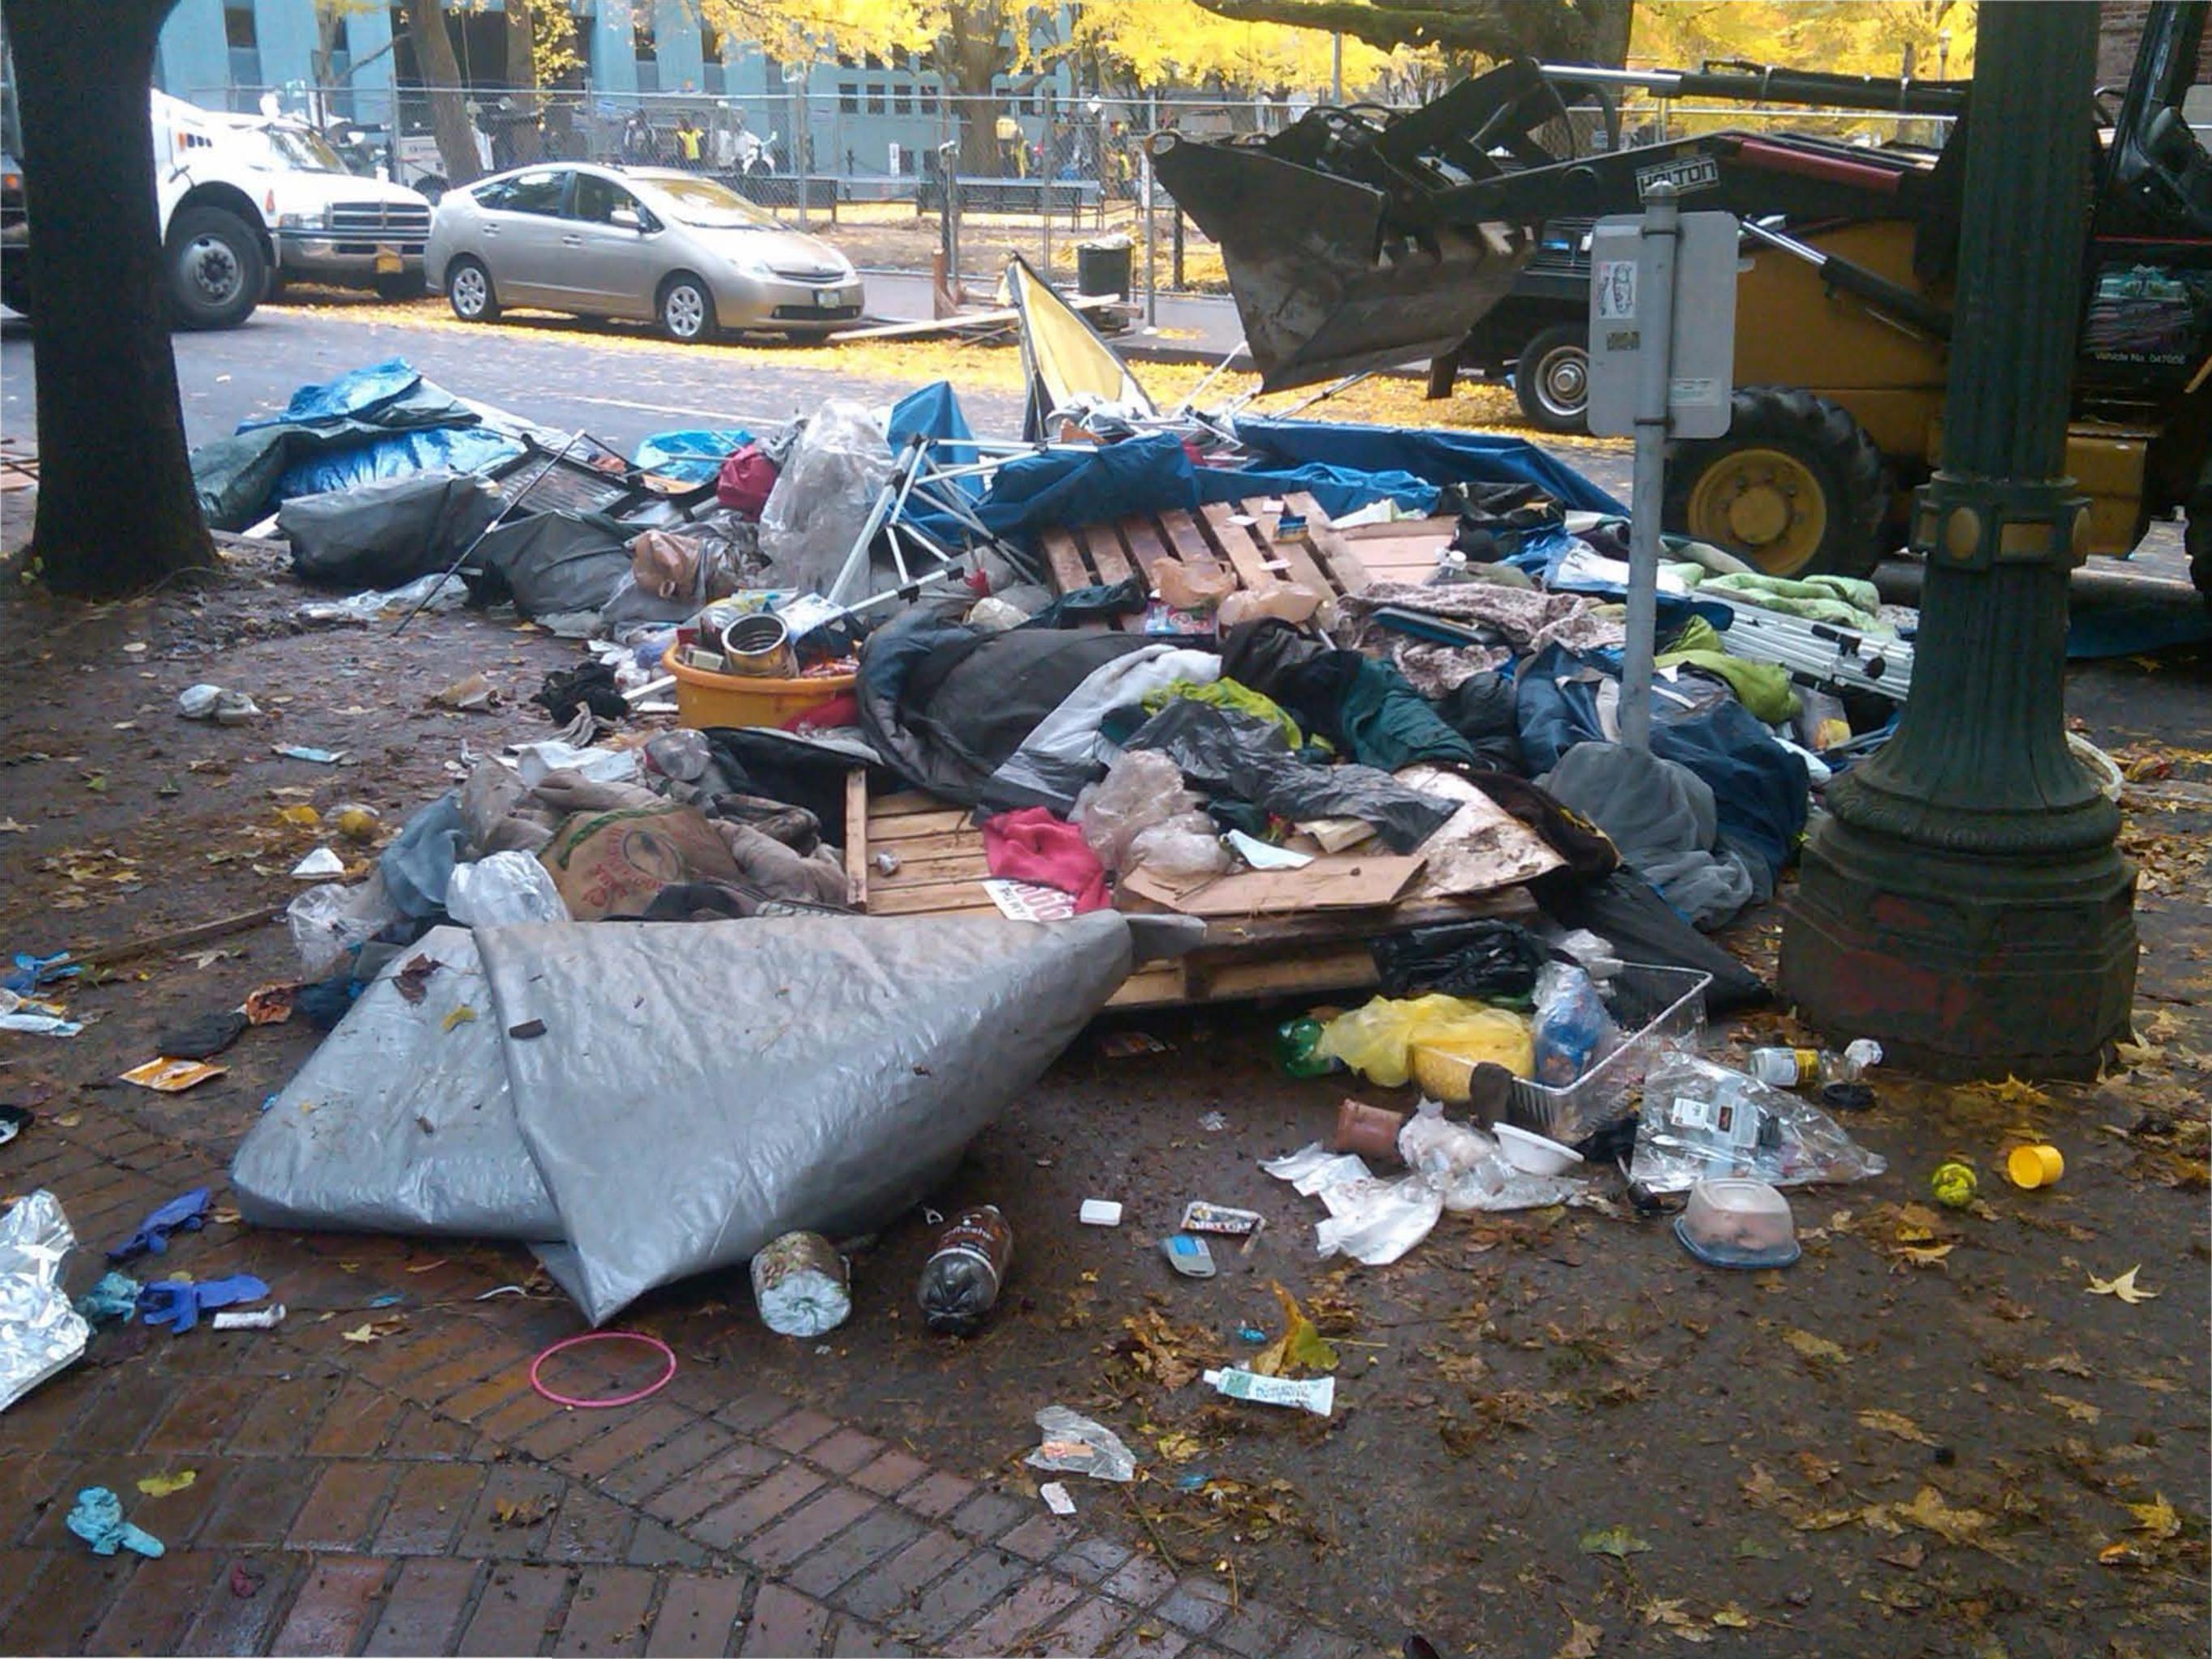

#### Protests and Demonstrations

**D11012155**: The group, Occupy Wall Street, participated in a march through the streets of Portland. The group passed by several Federal properties and stopped on Federal property at Pioneer Courthouse Square. There were a total of approximately 2000 protesters. Media was on site and there were no incidents to report. FPS monitored this event. Following this event, with the city's approval, several of the protesters camped over night across the street from the Federal Courthouse. The tents will be ordered to be removed at approximately 0900 on 10/7/2011 due to the city's preparation for the Portland City Marathon.