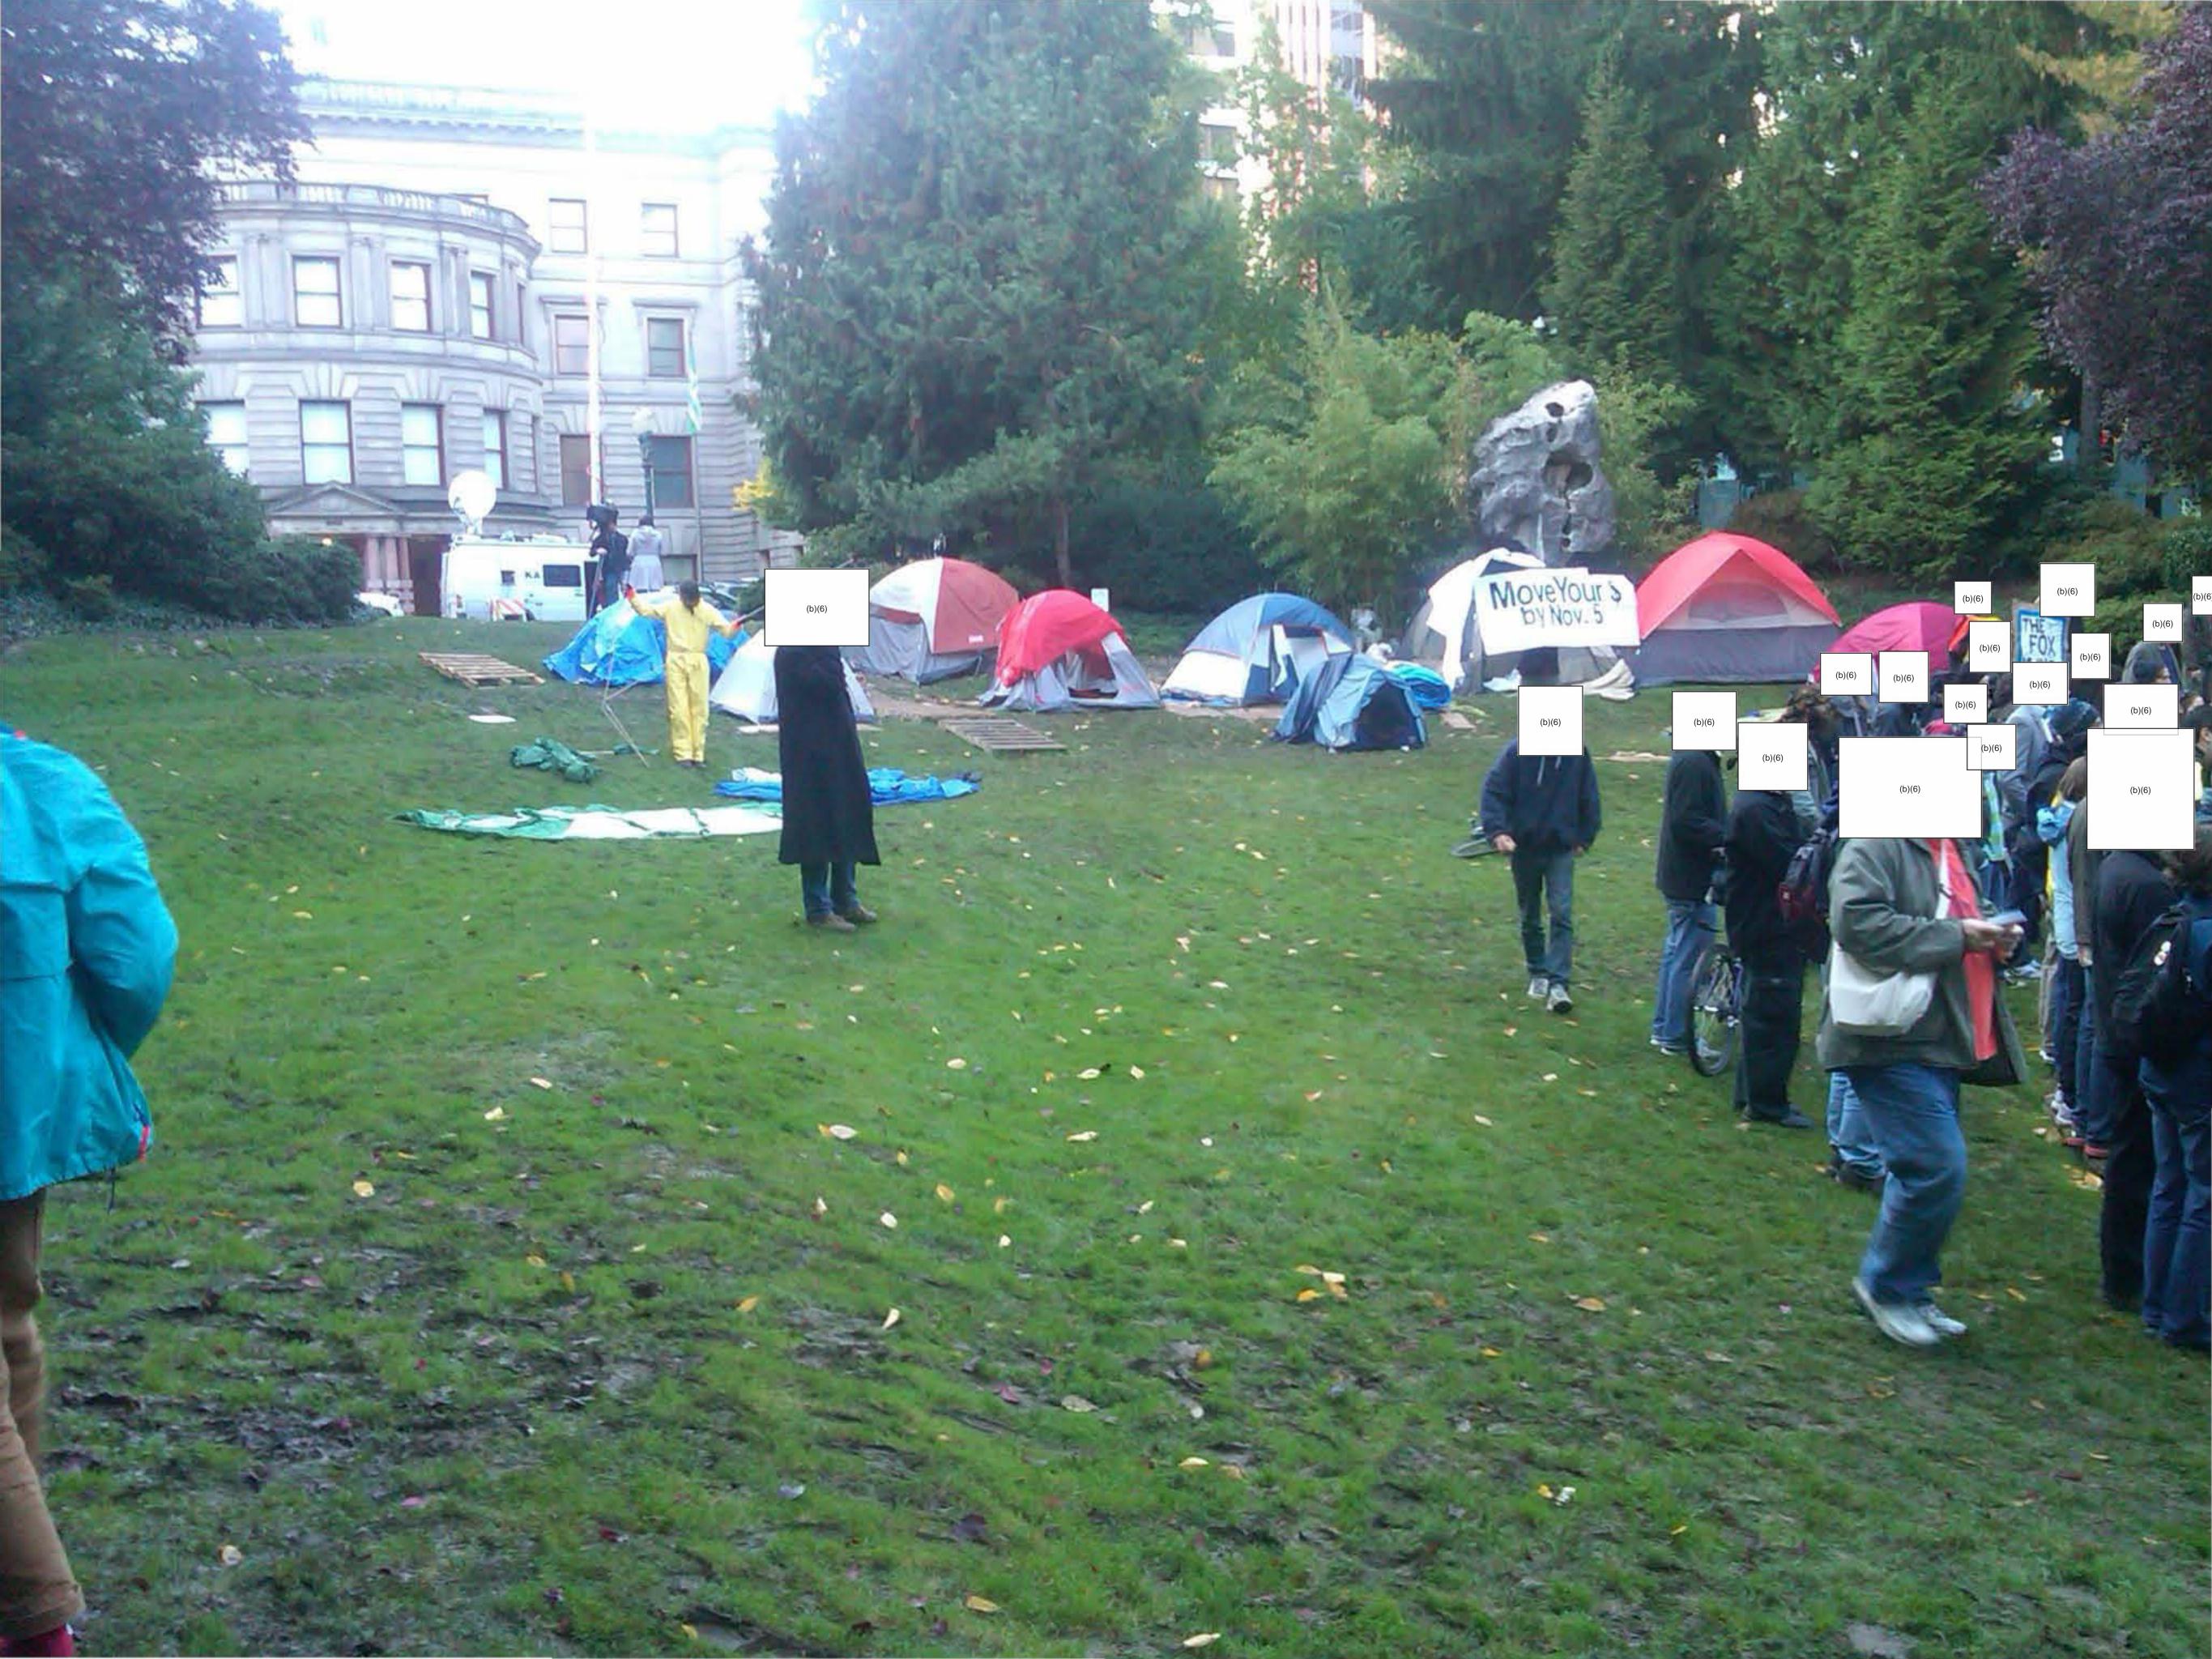

#### Protests and Demonstrations

Portland, OR- Occupy Portland continues to protest adjacent to the Federal Courthouse in Portland. On the morning of 10/13/11, police moved in and cleared the protesters from the city streets. Protesters had closed Main St.; however, after 8 uneventful arrests, the street was open again. The Mayor said that protesters would still be able to remain in the encampment. There are approximately 1500 protesters that have set up camp in the city park across the street from the Federal Courthouse.

### Protests and Demonstrations

Portland, OR- Occupy Portland continues to protest adjacent to the Federal Courthouse in Portland. There have been no issues with the demonstration as far as civil disobedience or violations of law. There are approximately 1500 protesters that have set up camp in the city park across the street from the Federal Courthouse.

Portland, OR- Occupy Portland continues to protest adjacent to the Federal Courthouse in Portland. There have been no issues with the demonstration as far as civil disobedience or violations of law. There are approximately 1500 protesters that have set up camp in the city park across the street from the Federal Courthouse.

#### Protests and Demonstrations

**D11012155**: The group, Occupy Wall Street, participated in a march through the streets of Portland. The group passed by several Federal properties and stopped on Federal property at Pioneer Courthouse Square. There were a total of approximately 2000 protesters. Media was on site and there were no incidents to report. FPS monitored this event. Following this event, with the city's approval, several of the protesters camped over night across the street from the Federal Courthouse. The tents will be ordered to be removed at approximately 0900 on 10/7/2011 due to the city's preparation for the Portland City Marathon.