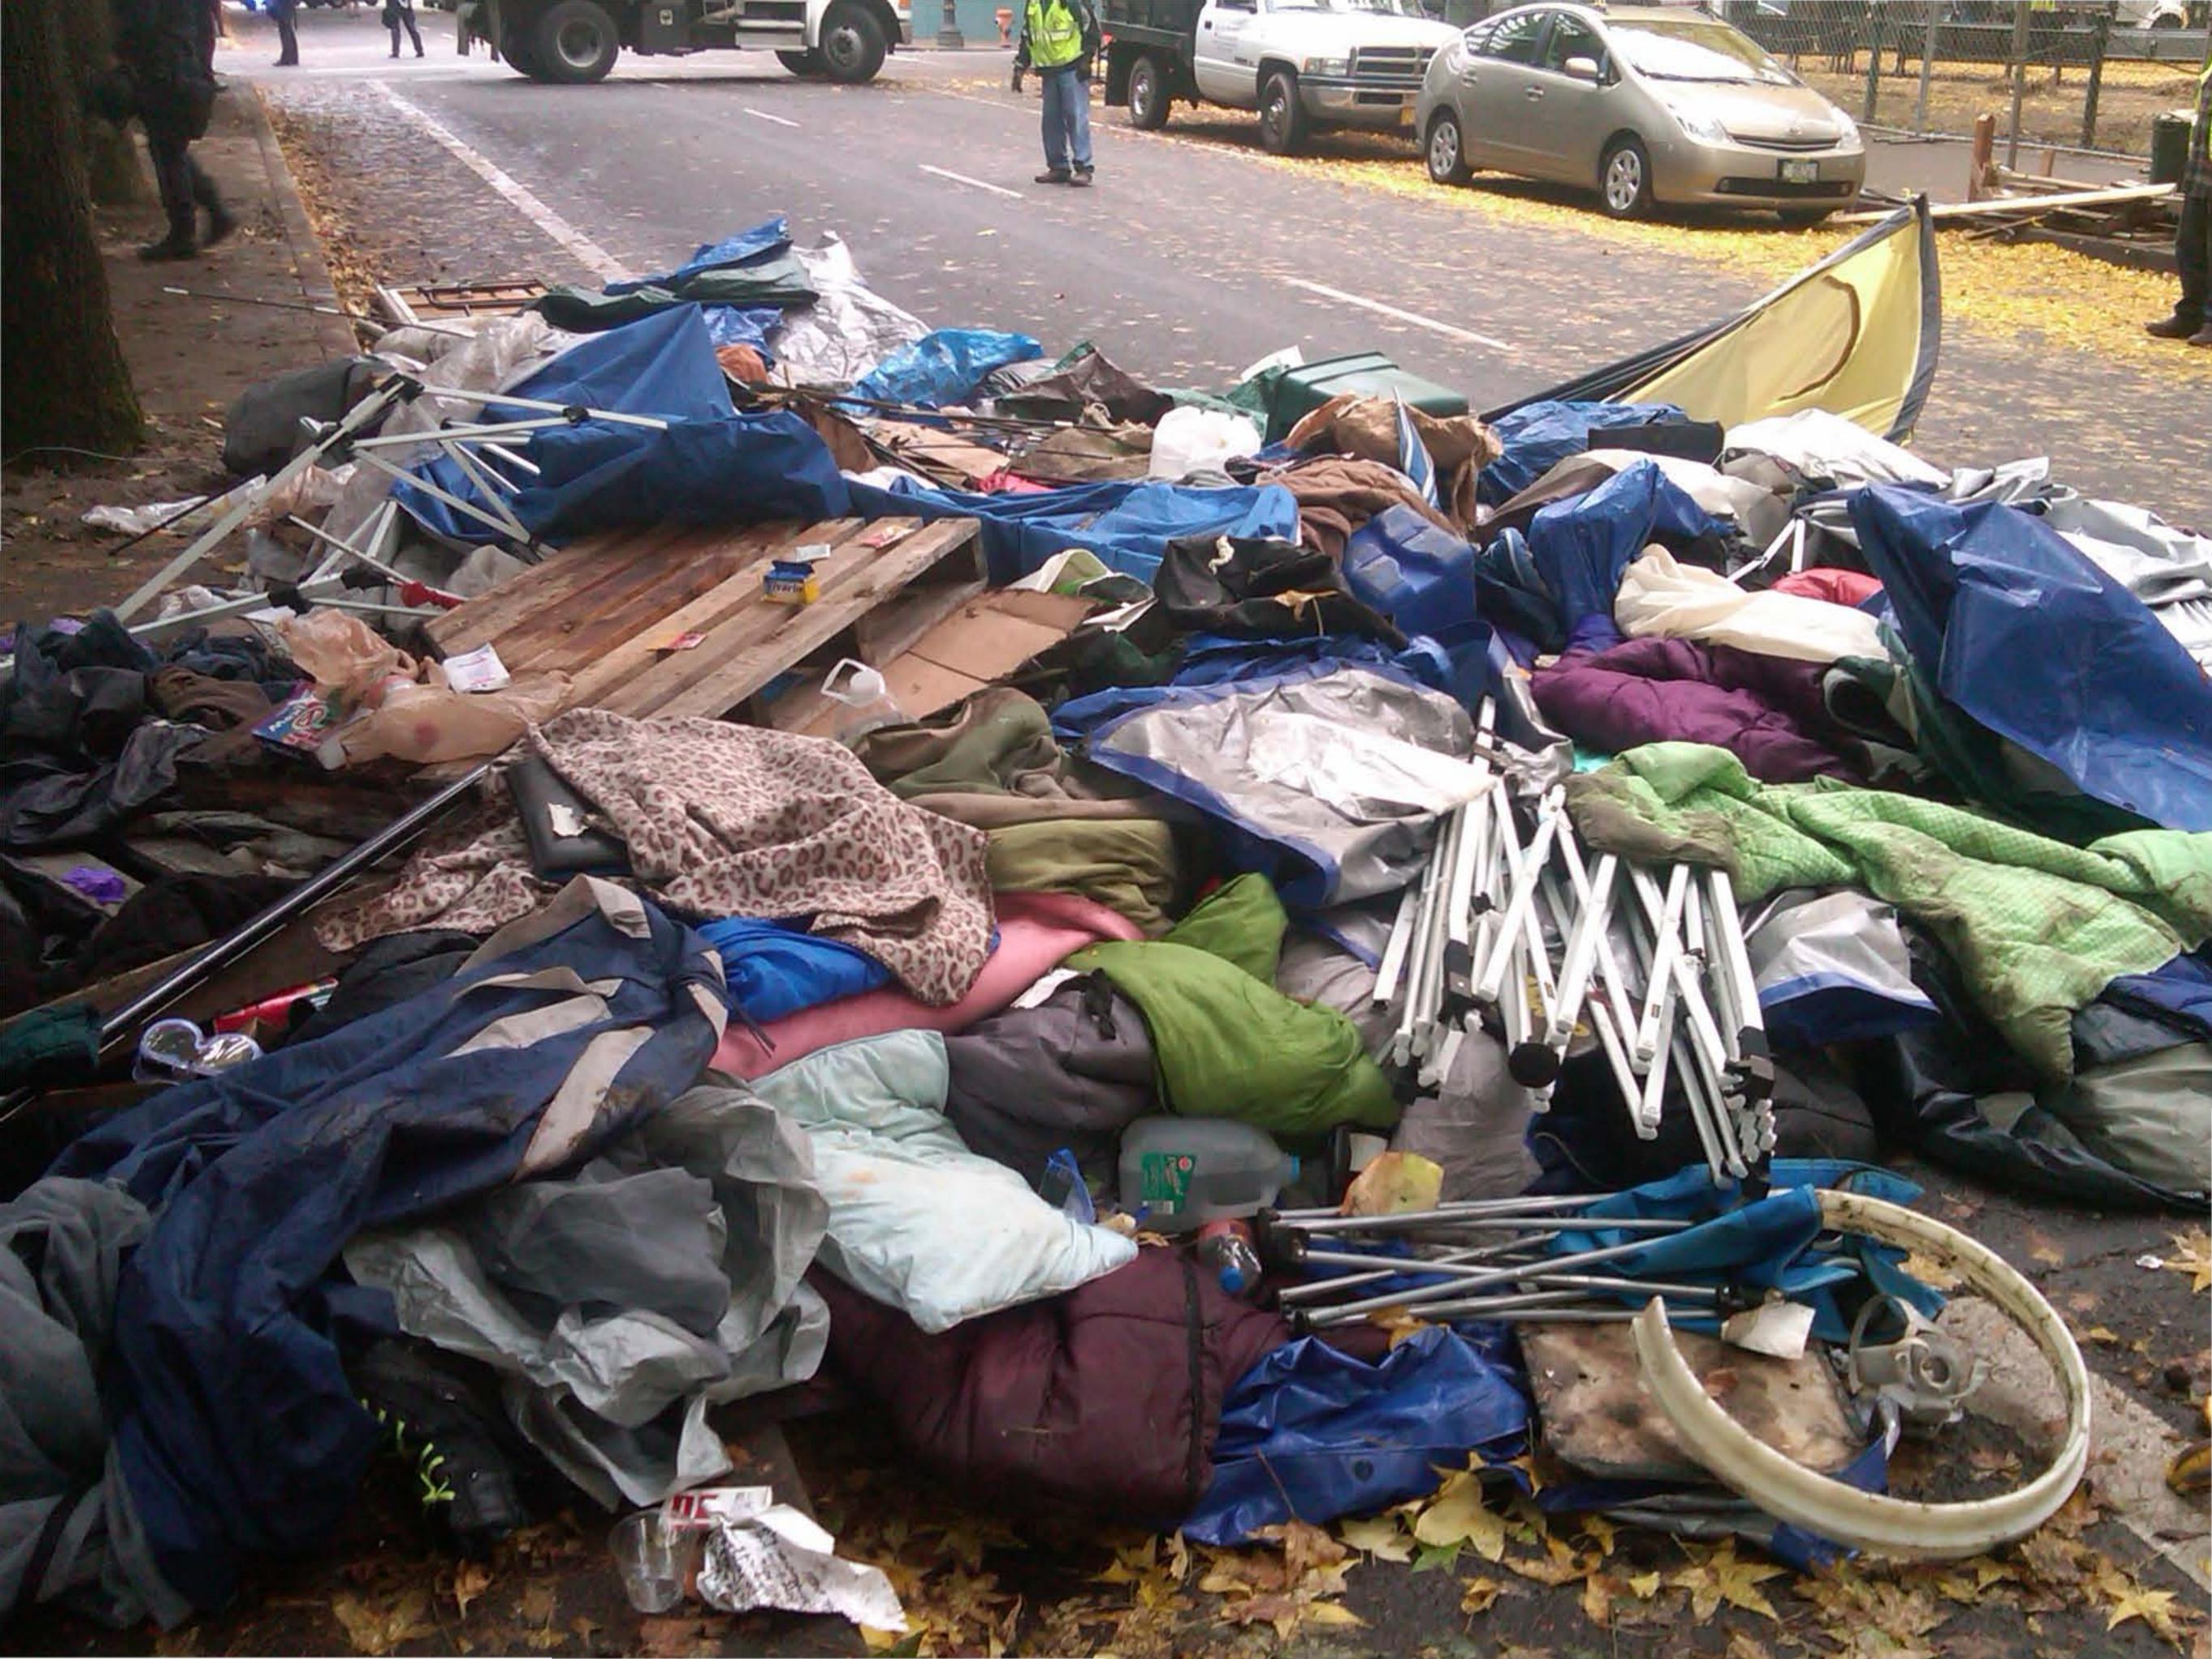

#### Protests and Demonstrations

**D11012155**: The group, Occupy Wall Street, participated in a march through the streets of Portland. The group passed by several Federal properties and stopped on Federal property at Pioneer Courthouse Square. There were a total of approximately 2000 protesters. Media was on site and there were no incidents to report. FPS monitored this event. Following this event, with the city's approval, several of the protesters camped over night across the street from the Federal Courthouse. The tents will be ordered to be removed at approximately 0900 on 10/7/2011 due to the city's preparation for the Portland City Marathon.